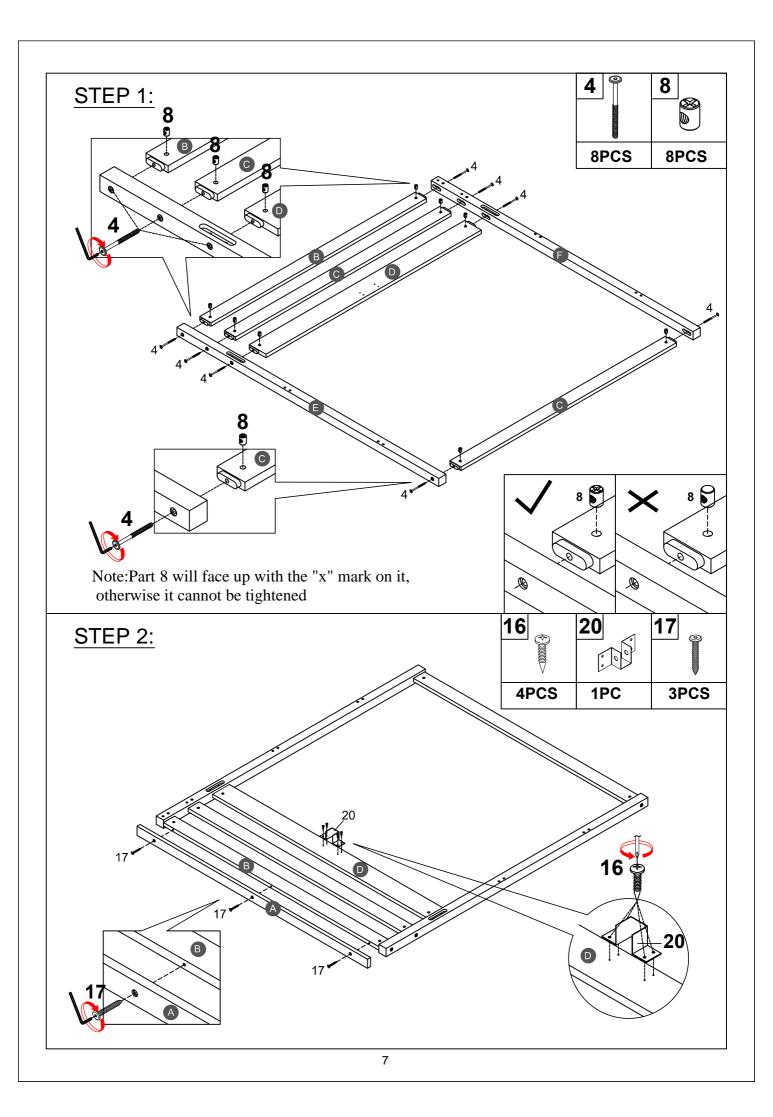

|
| ()                                                          | · · · · · · · · · · · · · · · · · · · | · · · · · · · · · · · · · · · · · · ·          |
| Crossbar (Front/Back) - 2pcs                                | Left side ladder -1pc                 | Right side ladder -1pc                         |
| U2                                                          | V7                                    | Y3                                             |
|                                                             |                                       |                                                |
| Step ladder - 5pcs                                          | Back panel - 2pcs                     | Drawer bottom - 2pcs                           |