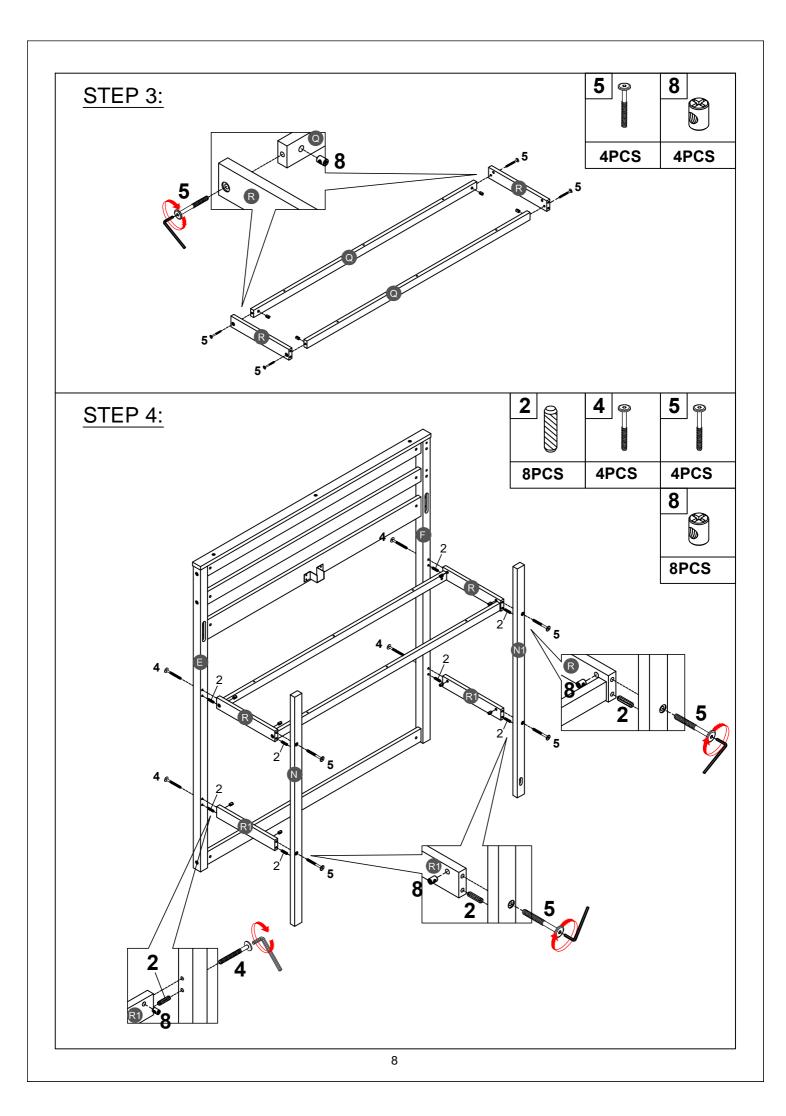

|
| ()                                                          | · · · · · · · · · · · · · · · · · · · | · · · · · · · · · · · · · · · · · · ·          |
| Crossbar (Front/Back) - 2pcs                                | Left side ladder -1pc                 | Right side ladder -1pc                         |
| U2                                                          | V7                                    | Y3                                             |
|                                                             |                                       |                                                |
| Step ladder - 5pcs                                          | Back panel - 2pcs                     | Drawer bottom - 2pcs                           |