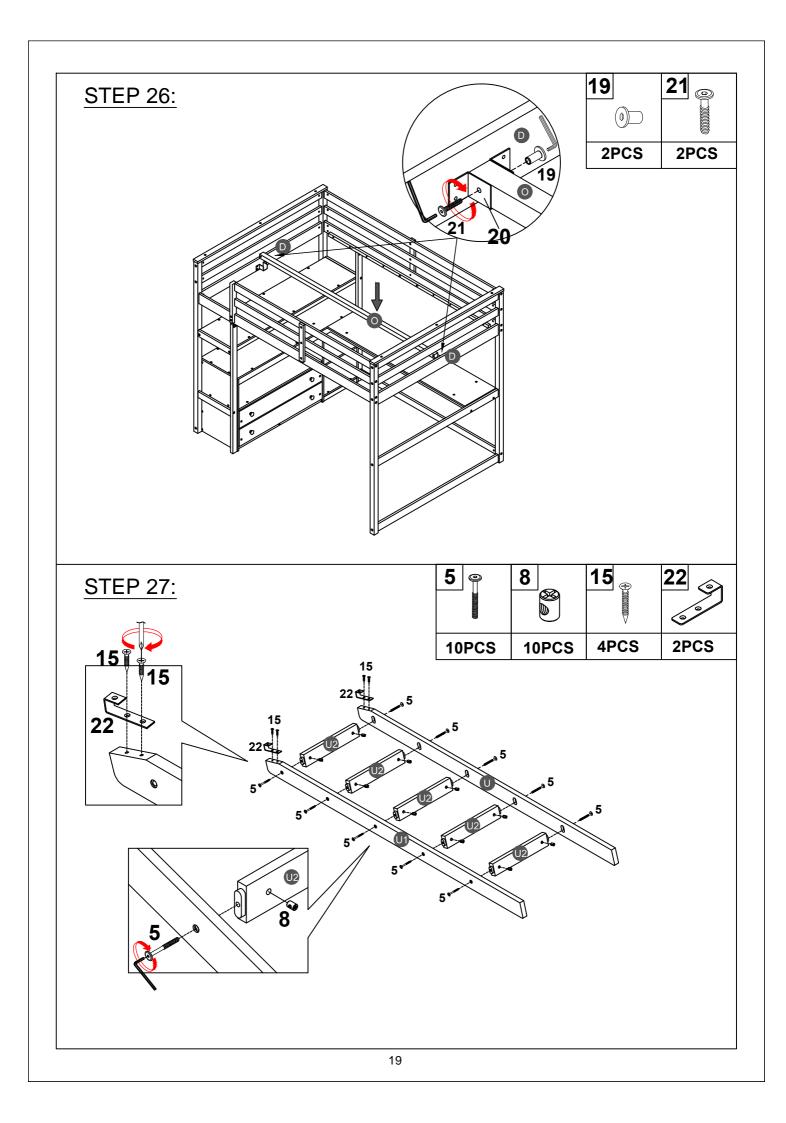

## SAFETY WARNINGS AND GENERAL NOTES:

Follow the information on the warnings on the loft bed end structure and on the carton. Do not remove the warning label from the bed. Always use the recommended size mattress on mattress support, or both, to help prevent the likelihood of entrapment or falls.