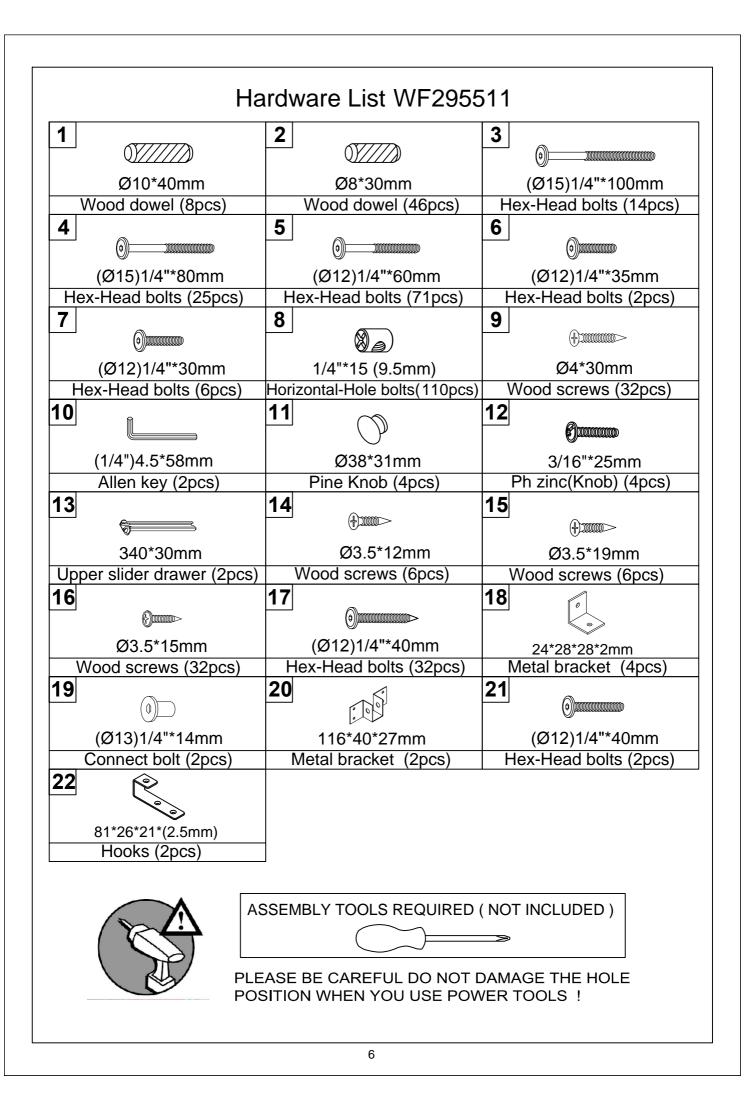

| Part List WF295510                                          |                                       |                                                |
|-------------------------------------------------------------|---------------------------------------|------------------------------------------------|
| E                                                           | F                                     | G                                              |
| () <del>, <b>, , , , , , , , , , , , , , , , , , </b></del> |                                       | ( <u>****</u> ******************************** |
| Leg (Left Front) - 1pc                                      | Leg (Left Back) - 1pc                 | Leg (Right Front) - 1pc                        |
| Н                                                           |                                       | J                                              |
|                                                             |                                       | l                                              |
| Leg (Right Back) - 1pc                                      | Side rail (front) - 1pc               | Side rail (back) - 1pc                         |
| Κ                                                           |                                       | M1                                             |
| ······                                                      | · · · · · · · · · · · · · · · · · · · |                                                |
| Long guard rail - 2pcs                                      | Short guard rail - 2pcs               | Support guard rail(Left) - 1pc                 |
|                                                             |                                       |                                                |
|                                                             |                                       |                                                |
| Leg short (Front ) - 1pc                                    | Leg short (Back ) - 1pc               | Lower support slat - 1pc                       |
| <u> </u>                                                    |                                       |                                                |
|                                                             | Slot 10pcc                            | Crossbar HB - 2pcs                             |
| Slat - 4pcs                                                 | Slat - 10pcs <b>R1</b>                | T                                              |
| <b>__</b>                                                   |                                       |                                                |
| Crossbar HB (Front/Back) - 2pcs                             | Crossbar HB (Front/Back) - 2pcs       | Lower crossbar (back) - 1pc                    |
| T1                                                          | U                                     | U1                                             |
| ()                                                          | · · · · · · · · · · · · · · · · · · · | · · · · · · · · · · · · · · · · · · ·          |
| Crossbar (Front/Back) - 2pcs                                | Left side ladder -1pc                 | Right side ladder -1pc                         |
| U2                                                          | V7                                    | Y3                                             |
|                                                             |                                       |                                                |
| Step ladder - 5pcs                                          | Back panel - 2pcs                     | Drawer bottom - 2pcs                           |