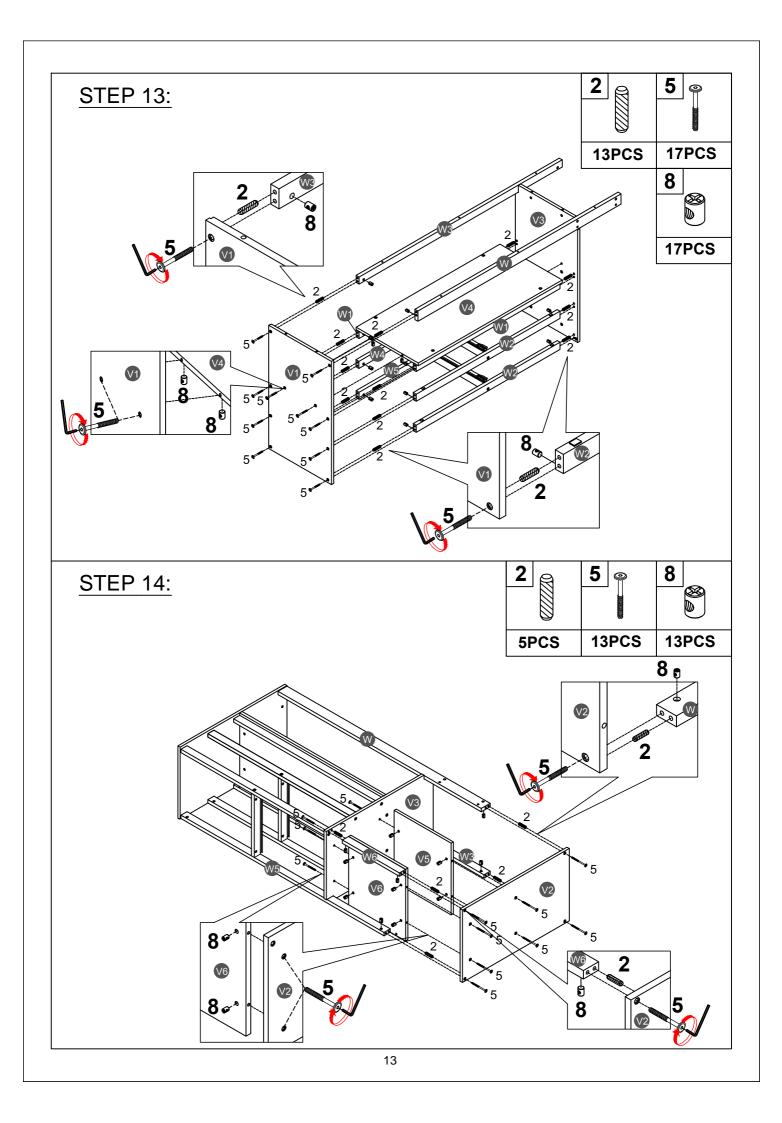

| Part List WF295510                                          |                                       |                                                |
|-------------------------------------------------------------|---------------------------------------|------------------------------------------------|
| E                                                           | F                                     | G                                              |
| () <del>, <b>, , , , , , , , , , , , , , , , , , </b></del> |                                       | ( <u>****</u> ******************************** |
| Leg (Left Front) - 1pc                                      | Leg (Left Back) - 1pc                 | Leg (Right Front) - 1pc                        |
| Н                                                           |                                       | J                                              |
|                                                             |                                       | l                                              |
| Leg (Right Back) - 1pc                                      | Side rail (front) - 1pc               | Side rail (back) - 1pc                         |
| Κ                                                           |                                       | M1                                             |
| ······                                                      | · · · · · · · · · · · · · · · · · · · |                                                |
| Long guard rail - 2pcs                                      | Short guard rail - 2pcs               | Support guard rail(Left) - 1pc                 |
|                                                             |                                       |                                                |
|                                                             |                                       |                                                |
| Leg short (Front ) - 1pc                                    | Leg short (Back ) - 1pc               | Lower support slat - 1pc                       |
| <u> </u>                                                    |                                       |                                                |
|                                                             | Slot 10pcc                            | Crossbar HB - 2pcs                             |
| Slat - 4pcs                                                 | Slat - 10pcs <b>R1</b>                | T                                              |
| <b>__</b>                                                   |                                       |                                                |
| Crossbar HB (Front/Back) - 2pcs                             | Crossbar HB (Front/Back) - 2pcs       | Lower crossbar (back) - 1pc                    |
| T1                                                          | U                                     | U1                                             |
| ()                                                          | · · · · · · · · · · · · · · · · · · · | · · · · · · · · · · · · · · · · · · ·          |
| Crossbar (Front/Back) - 2pcs                                | Left side ladder -1pc                 | Right side ladder -1pc                         |
| U2                                                          | V7                                    | Y3                                             |
|                                                             |                                       |                                                |
| Step ladder - 5pcs                                          | Back panel - 2pcs                     | Drawer bottom - 2pcs                           |