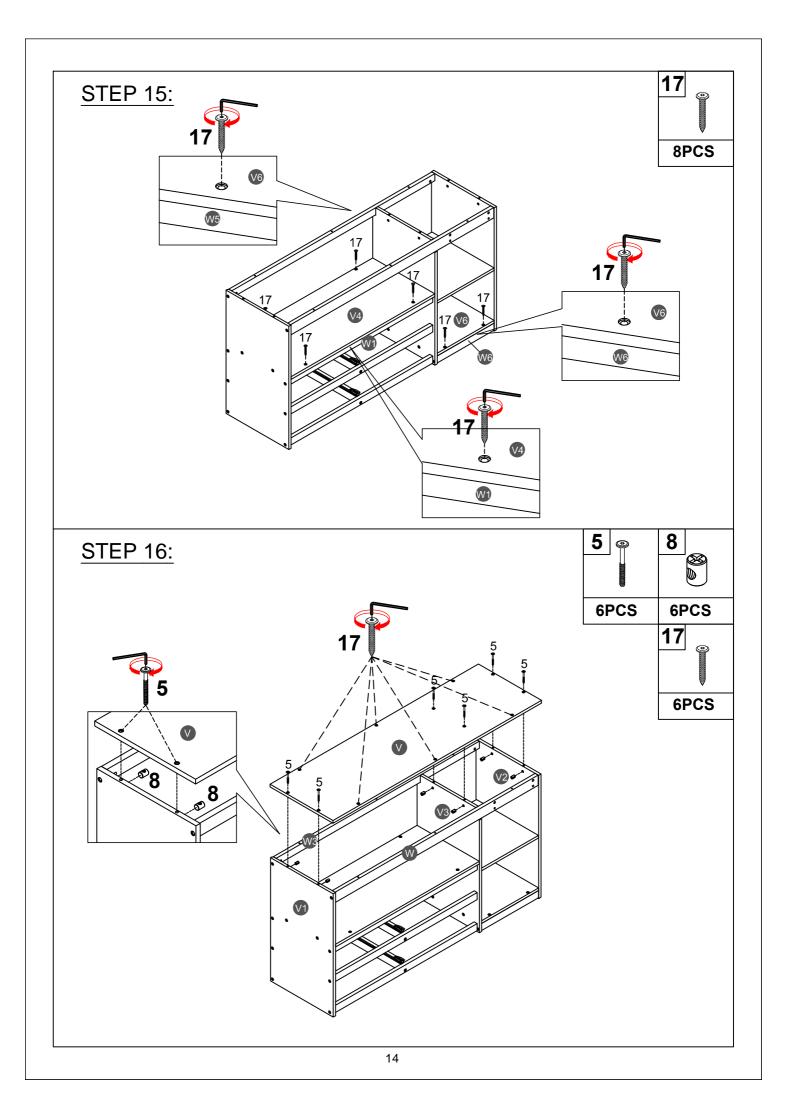

| Part List WF295510                                          |                                       |                                                |
|-------------------------------------------------------------|---------------------------------------|------------------------------------------------|
| E                                                           | F                                     | G                                              |
| () <del>, <b>, , , , , , , , , , , , , , , , , , </b></del> |                                       | ( <u>****</u> ******************************** |
| Leg (Left Front) - 1pc                                      | Leg (Left Back) - 1pc                 | Leg (Right Front) - 1pc                        |
| Н                                                           |                                       | J                                              |
|                                                             |                                       | l                                              |
| Leg (Right Back) - 1pc                                      | Side rail (front) - 1pc               | Side rail (back) - 1pc                         |
| Κ                                                           |                                       | M1                                             |
| ······                                                      | · · · · · · · · · · · · · · · · · · · |                                                |
| Long guard rail - 2pcs                                      | Short guard rail - 2pcs               | Support guard rail(Left) - 1pc                 |
|                                                             |                                       |                                                |
|                                                             |                                       |                                                |
| Leg short (Front ) - 1pc                                    | Leg short (Back ) - 1pc               | Lower support slat - 1pc                       |
| <u> </u>                                                    |                                       |                                                |
|                                                             | Slot 10pcc                            | Crossbar HB - 2pcs                             |
| Slat - 4pcs                                                 | Slat - 10pcs <b>R1</b>                | T                                              |
| <b>__</b>                                                   |                                       |                                                |
| Crossbar HB (Front/Back) - 2pcs                             | Crossbar HB (Front/Back) - 2pcs       | Lower crossbar (back) - 1pc                    |
| T1                                                          | U                                     | U1                                             |
| ()                                                          | · · · · · · · · · · · · · · · · · · · | · · · · · · · · · · · · · · · · · · ·          |
| Crossbar (Front/Back) - 2pcs                                | Left side ladder -1pc                 | Right side ladder -1pc                         |
| U2                                                          | V7                                    | Y3                                             |
|                                                             |                                       |                                                |
| Step ladder - 5pcs                                          | Back panel - 2pcs                     | Drawer bottom - 2pcs                           |