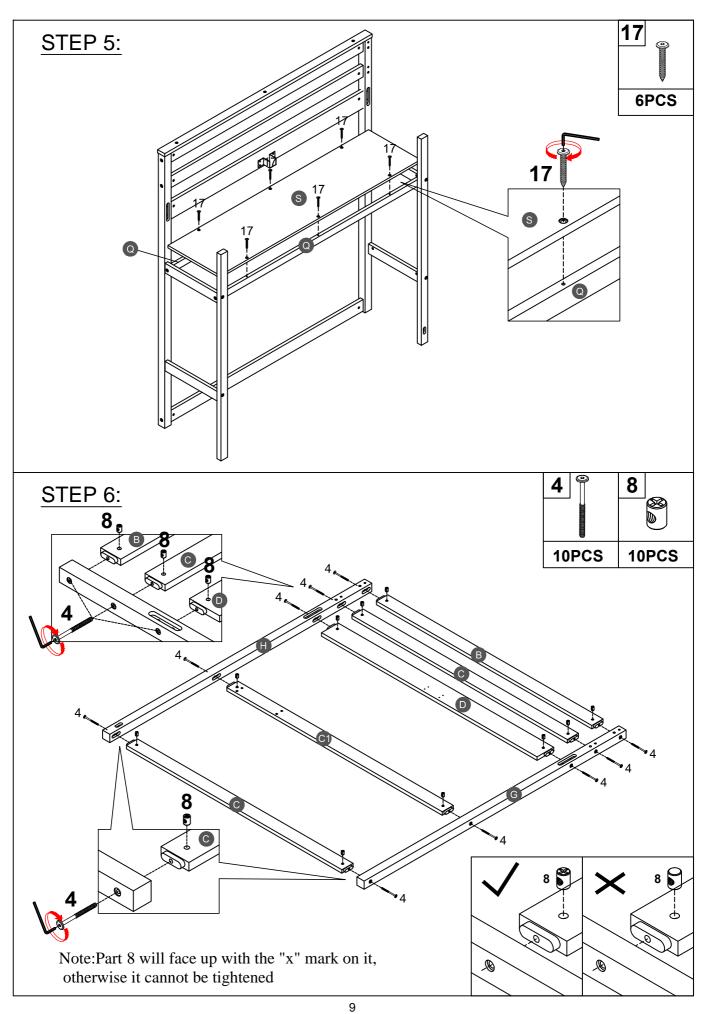

|
| ()                                                          | · · · · · · · · · · · · · · · · · · · | · · · · · · · · · · · · · · · · · · ·          |
| Crossbar (Front/Back) - 2pcs                                | Left side ladder -1pc                 | Right side ladder -1pc                         |
| U2                                                          | V7                                    | Y3                                             |
|                                                             |                                       |                                                |
| Step ladder - 5pcs                                          | Back panel - 2pcs                     | Drawer bottom - 2pcs                           |