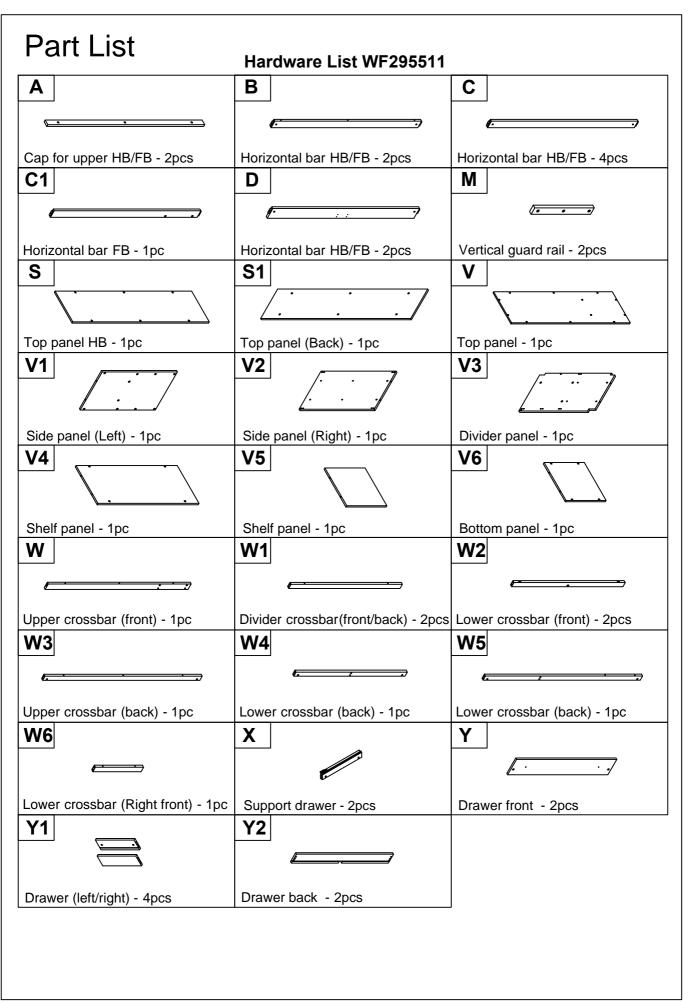

| Part List WF295510                                          |                                       |                                                |
|-------------------------------------------------------------|---------------------------------------|------------------------------------------------|
| E                                                           | F                                     | G                                              |
| () <del>, <b>, , , , , , , , , , , , , , , , , , </b></del> |                                       | ( <u>****</u> ******************************** |
| Leg (Left Front) - 1pc                                      | Leg (Left Back) - 1pc                 | Leg (Right Front) - 1pc                        |
| Н                                                           |                                       | J                                              |
|                                                             |                                       | l                                              |
| Leg (Right Back) - 1pc                                      | Side rail (front) - 1pc               | Side rail (back) - 1pc                         |
| Κ                                                           |                                       | M1                                             |
| ······                                                      | · · · · · · · · · · · · · · · · · · · |                                                |
| Long guard rail - 2pcs                                      | Short guard rail - 2pcs               | Support guard rail(Left) - 1pc                 |
|                                                             |                                       |                                                |
|                                                             |                                       |                                                |
| Leg short (Front ) - 1pc                                    | Leg short (Back ) - 1pc               | Lower support slat - 1pc                       |
| <u> </u>                                                    |                                       |                                                |
|                                                             | Slot 10pcc                            | Crossbar HB - 2pcs                             |
| Slat - 4pcs                                                 | Slat - 10pcs <b>R1</b>                | T                                              |
| <b>__</b>                                                   |                                       |                                                |
| Crossbar HB (Front/Back) - 2pcs                             | Crossbar HB (Front/Back) - 2pcs       | Lower crossbar (back) - 1pc                    |
| T1                                                          | U                                     | U1                                             |
| ()                                                          | · · · · · · · · · · · · · · · · · · · | · · · · · · · · · · · · · · · · · · ·          |
| Crossbar (Front/Back) - 2pcs                                | Left side ladder -1pc                 | Right side ladder -1pc                         |
| U2                                                          | V7                                    | Y3                                             |
|                                                             |                                       |                                                |
| Step ladder - 5pcs                                          | Back panel - 2pcs                     | Drawer bottom - 2pcs                           |