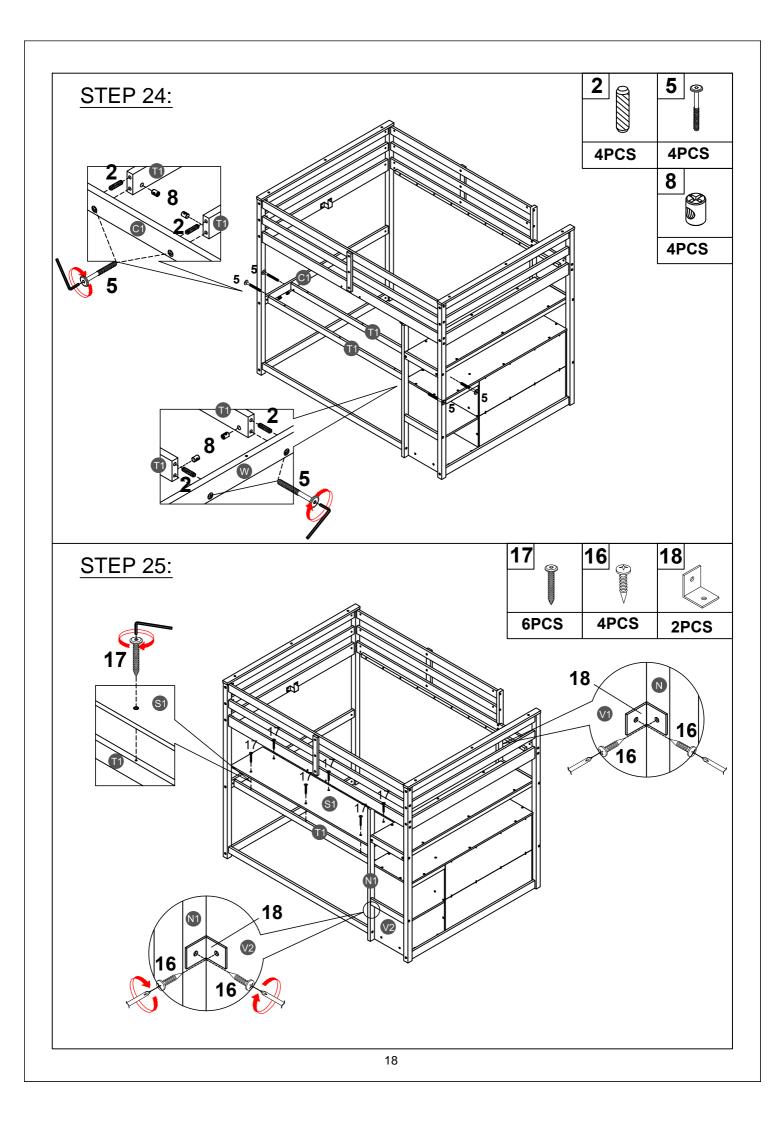

| Part List WF295510                                          |                                       |                                                |
|-------------------------------------------------------------|---------------------------------------|------------------------------------------------|
| E                                                           | F                                     | G                                              |
| () <del>, <b>, , , , , , , , , , , , , , , , , , </b></del> |                                       | ( <u>****</u> ******************************** |
| Leg (Left Front) - 1pc                                      | Leg (Left Back) - 1pc                 | Leg (Right Front) - 1pc                        |
| Н                                                           |                                       | J                                              |
|                                                             |                                       | l                                              |
| Leg (Right Back) - 1pc                                      | Side rail (front) - 1pc               | Side rail (back) - 1pc                         |
| Κ                                                           |                                       | M1                                             |
| ······                                                      | · · · · · · · · · · · · · · · · · · · |                                                |
| Long guard rail - 2pcs                                      | Short guard rail - 2pcs               | Support guard rail(Left) - 1pc                 |
|                                                             |                                       |                                                |
|                                                             |                                       |                                                |
| Leg short (Front ) - 1pc                                    | Leg short (Back ) - 1pc               | Lower support slat - 1pc                       |
| <u> </u>                                                    |                                       |                                                |
|                                                             | Slot 10pcc                            | Crossbar HB - 2pcs                             |
| Slat - 4pcs                                                 | Slat - 10pcs <b>R1</b>                | T                                              |
| <b>__</b>                                                   |                                       |                                                |
| Crossbar HB (Front/Back) - 2pcs                             | Crossbar HB (Front/Back) - 2pcs       | Lower crossbar (back) - 1pc                    |
| T1                                                          | U                                     | U1                                             |
| ()                                                          | · · · · · · · · · · · · · · · · · · · | · · · · · · · · · · · · · · · · · · ·          |
| Crossbar (Front/Back) - 2pcs                                | Left side ladder -1pc                 | Right side ladder -1pc                         |
| U2                                                          | V7                                    | Y3                                             |
|                                                             |                                       |                                                |
| Step ladder - 5pcs                                          | Back panel - 2pcs                     | Drawer bottom - 2pcs                           |