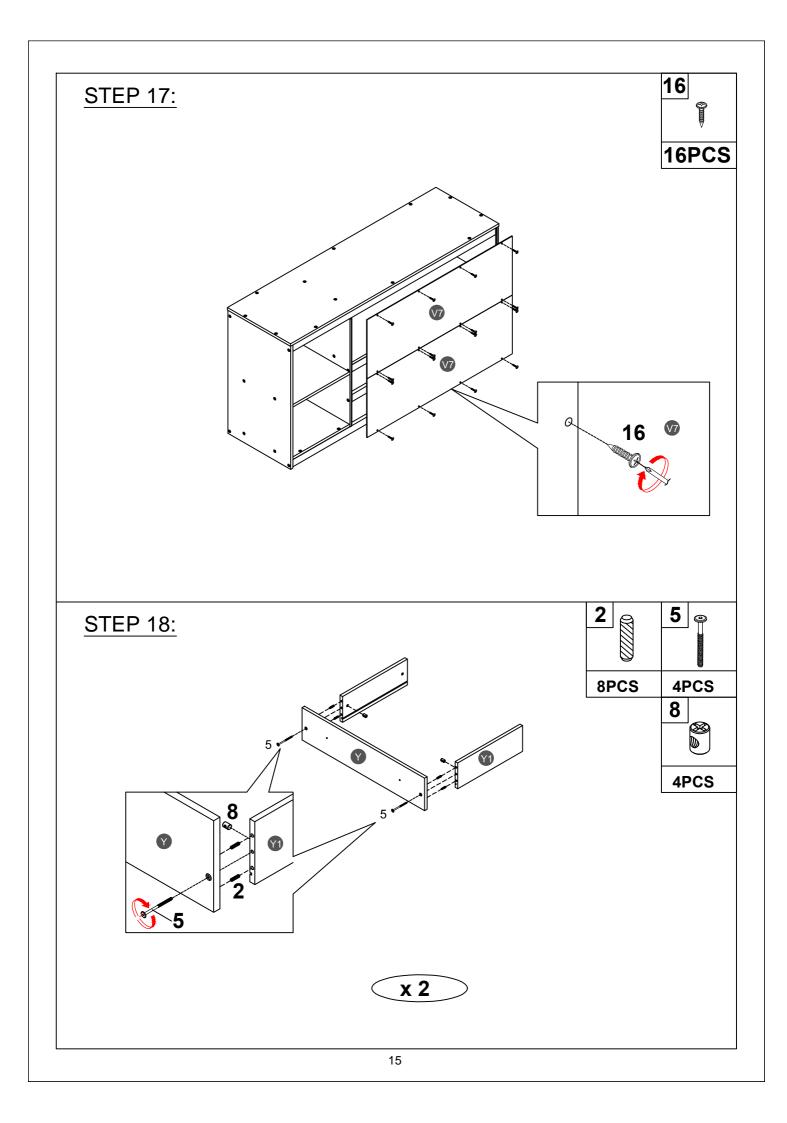

| Part List WF295510                                          |                                       |                                                |
|-------------------------------------------------------------|---------------------------------------|------------------------------------------------|
| E                                                           | F                                     | G                                              |
| () <del>, <b>, , , , , , , , , , , , , , , , , , </b></del> |                                       | ( <u>****</u> ******************************** |
| Leg (Left Front) - 1pc                                      | Leg (Left Back) - 1pc                 | Leg (Right Front) - 1pc                        |
| Н                                                           |                                       | J                                              |
|                                                             |                                       | l                                              |
| Leg (Right Back) - 1pc                                      | Side rail (front) - 1pc               | Side rail (back) - 1pc                         |
| Κ                                                           |                                       | M1                                             |
| ······                                                      | · · · · · · · · · · · · · · · · · · · |                                                |
| Long guard rail - 2pcs                                      | Short guard rail - 2pcs               | Support guard rail(Left) - 1pc                 |
|                                                             |                                       |                                                |
|                                                             |                                       |                                                |
| Leg short (Front ) - 1pc                                    | Leg short (Back ) - 1pc               | Lower support slat - 1pc                       |
| <u> </u>                                                    |                                       |                                                |
|                                                             | Slot 10pcc                            | Crossbar HB - 2pcs                             |
| Slat - 4pcs                                                 | Slat - 10pcs <b>R1</b>                | T                                              |
| <b>__</b>                                                   |                                       |                                                |
| Crossbar HB (Front/Back) - 2pcs                             | Crossbar HB (Front/Back) - 2pcs       | Lower crossbar (back) - 1pc                    |
| T1                                                          | U                                     | U1                                             |
| ()                                                          | · · · · · · · · · · · · · · · · · · · | · · · · · · · · · · · · · · · · · · ·          |
| Crossbar (Front/Back) - 2pcs                                | Left side ladder -1pc                 | Right side ladder -1pc                         |
| U2                                                          | V7                                    | Y3                                             |
|                                                             |                                       |                                                |
| Step ladder - 5pcs                                          | Back panel - 2pcs                     | Drawer bottom - 2pcs                           |