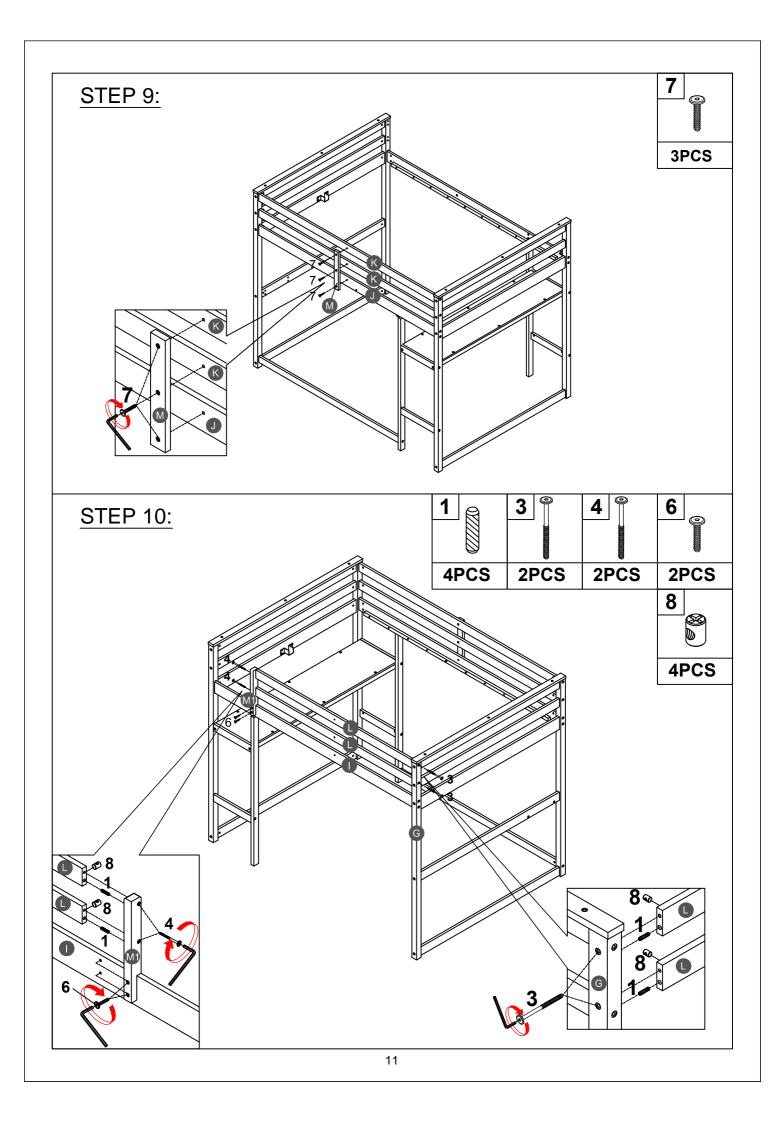

| Part List WF295510                                          |                                       |                                                |
|-------------------------------------------------------------|---------------------------------------|------------------------------------------------|
| E                                                           | F                                     | G                                              |
| () <del>, <b>, , , , , , , , , , , , , , , , , , </b></del> |                                       | ( <u>****</u> ******************************** |
| Leg (Left Front) - 1pc                                      | Leg (Left Back) - 1pc                 | Leg (Right Front) - 1pc                        |
| Н                                                           |                                       | J                                              |
|                                                             |                                       | l                                              |
| Leg (Right Back) - 1pc                                      | Side rail (front) - 1pc               | Side rail (back) - 1pc                         |
| Κ                                                           |                                       | M1                                             |
| ······                                                      | · · · · · · · · · · · · · · · · · · · |                                                |
| Long guard rail - 2pcs                                      | Short guard rail - 2pcs               | Support guard rail(Left) - 1pc                 |
|                                                             |                                       |                                                |
|                                                             |                                       |                                                |
| Leg short (Front ) - 1pc                                    | Leg short (Back ) - 1pc               | Lower support slat - 1pc                       |
| <u> </u>                                                    |                                       |                                                |
|                                                             | Slot 10pcc                            | Crossbar HB - 2pcs                             |
| Slat - 4pcs                                                 | Slat - 10pcs <b>R1</b>                | T                                              |
| <b>__</b>                                                   |                                       |                                                |
| Crossbar HB (Front/Back) - 2pcs                             | Crossbar HB (Front/Back) - 2pcs       | Lower crossbar (back) - 1pc                    |
| T1                                                          | U                                     | U1                                             |
| ()                                                          | · · · · · · · · · · · · · · · · · · · | · · · · · · · · · · · · · · · · · · ·          |
| Crossbar (Front/Back) - 2pcs                                | Left side ladder -1pc                 | Right side ladder -1pc                         |
| U2                                                          | V7                                    | Y3                                             |
|                                                             |                                       |                                                |
| Step ladder - 5pcs                                          | Back panel - 2pcs                     | Drawer bottom - 2pcs                           |