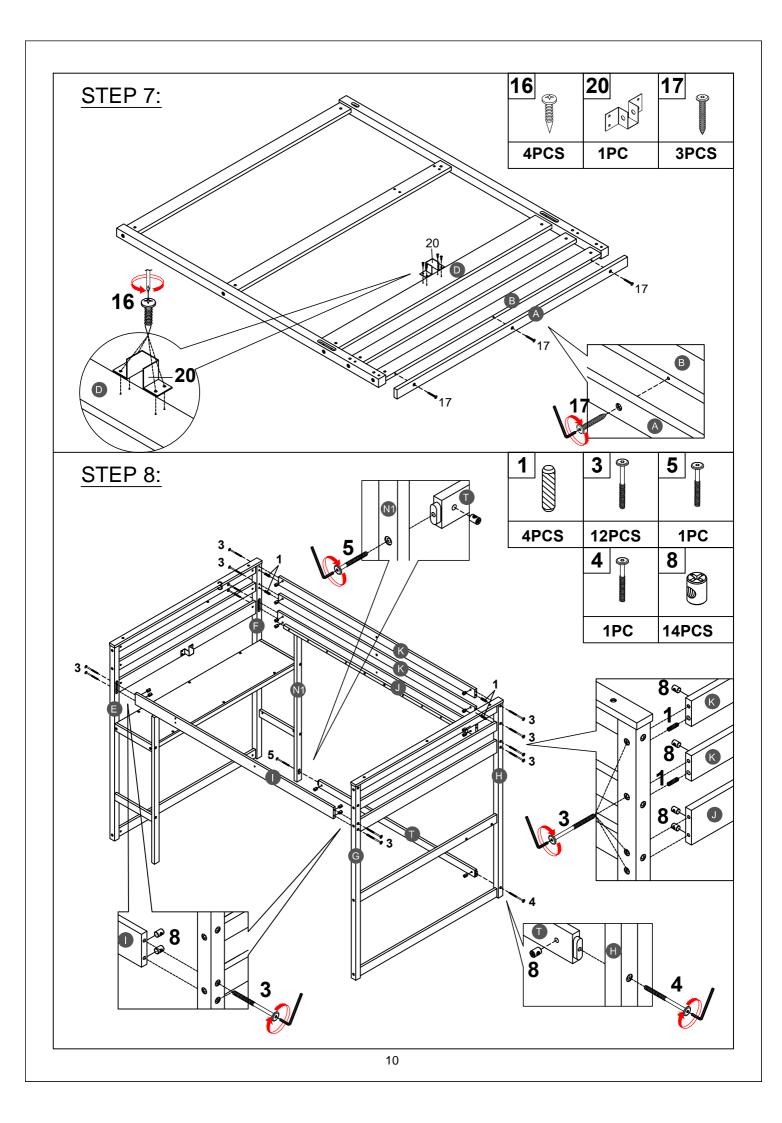

|
| ()                                                          | · · · · · · · · · · · · · · · · · · · | · · · · · · · · · · · · · · · · · · ·          |
| Crossbar (Front/Back) - 2pcs                                | Left side ladder -1pc                 | Right side ladder -1pc                         |
| U2                                                          | V7                                    | Y3                                             |
|                                                             |                                       |                                                |
| Step ladder - 5pcs                                          | Back panel - 2pcs                     | Drawer bottom - 2pcs                           |