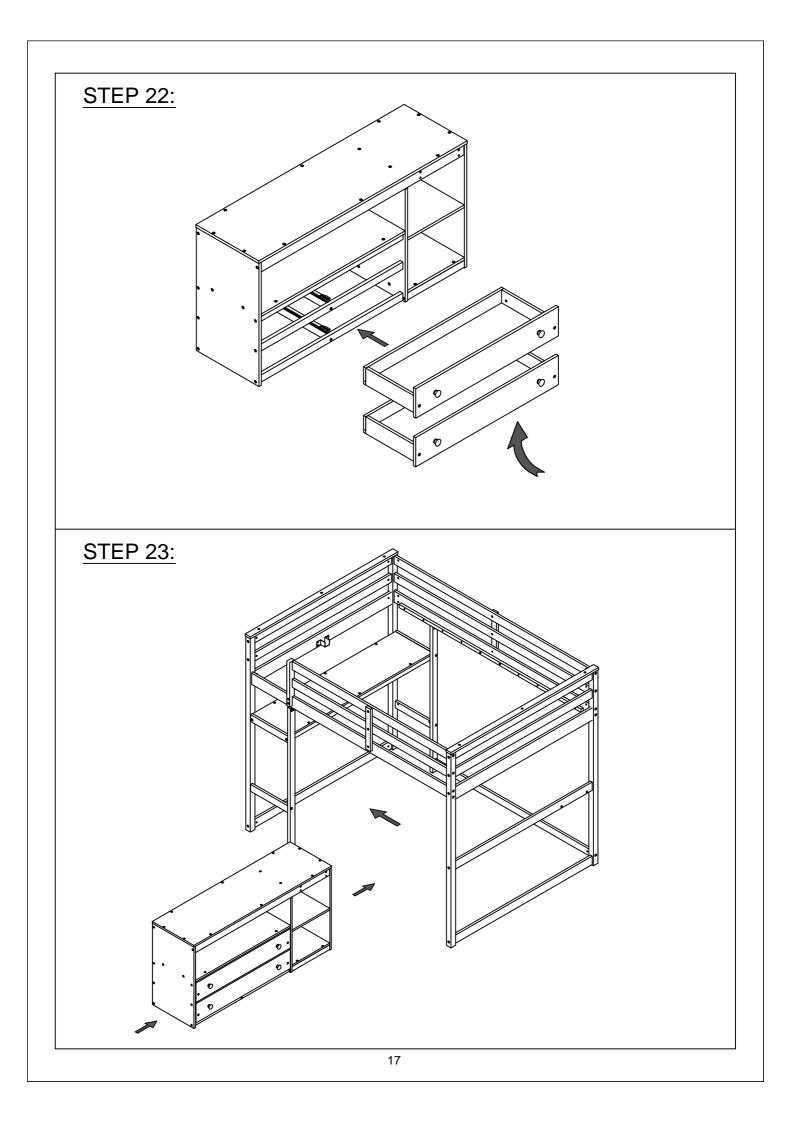

| Part List WF295510                                          |                                       |                                                |
|-------------------------------------------------------------|---------------------------------------|------------------------------------------------|
| E                                                           | F                                     | G                                              |
| () <del>, <b>, , , , , , , , , , , , , , , , , , </b></del> |                                       | ( <u>****</u> ******************************** |
| Leg (Left Front) - 1pc                                      | Leg (Left Back) - 1pc                 | Leg (Right Front) - 1pc                        |
| Н                                                           |                                       | J                                              |
|                                                             |                                       | l                                              |
| Leg (Right Back) - 1pc                                      | Side rail (front) - 1pc               | Side rail (back) - 1pc                         |
| Κ                                                           |                                       | M1                                             |
| ······                                                      | · · · · · · · · · · · · · · · · · · · |                                                |
| Long guard rail - 2pcs                                      | Short guard rail - 2pcs               | Support guard rail(Left) - 1pc                 |
|                                                             |                                       |                                                |
|                                                             |                                       |                                                |
| Leg short (Front ) - 1pc                                    | Leg short (Back ) - 1pc               | Lower support slat - 1pc                       |
| <u> </u>                                                    |                                       |                                                |
|                                                             | Slot 10pcc                            | Crossbar HB - 2pcs                             |
| Slat - 4pcs                                                 | Slat - 10pcs <b>R1</b>                | T                                              |
| <b>__</b>                                                   |                                       |                                                |
| Crossbar HB (Front/Back) - 2pcs                             | Crossbar HB (Front/Back) - 2pcs       | Lower crossbar (back) - 1pc                    |
| T1                                                          | U                                     | U1                                             |
| ()                                                          | · · · · · · · · · · · · · · · · · · · | · · · · · · · · · · · · · · · · · · ·          |
| Crossbar (Front/Back) - 2pcs                                | Left side ladder -1pc                 | Right side ladder -1pc                         |
| U2                                                          | V7                                    | Y3                                             |
|                                                             |                                       |                                                |
| Step ladder - 5pcs                                          | Back panel - 2pcs                     | Drawer bottom - 2pcs                           |