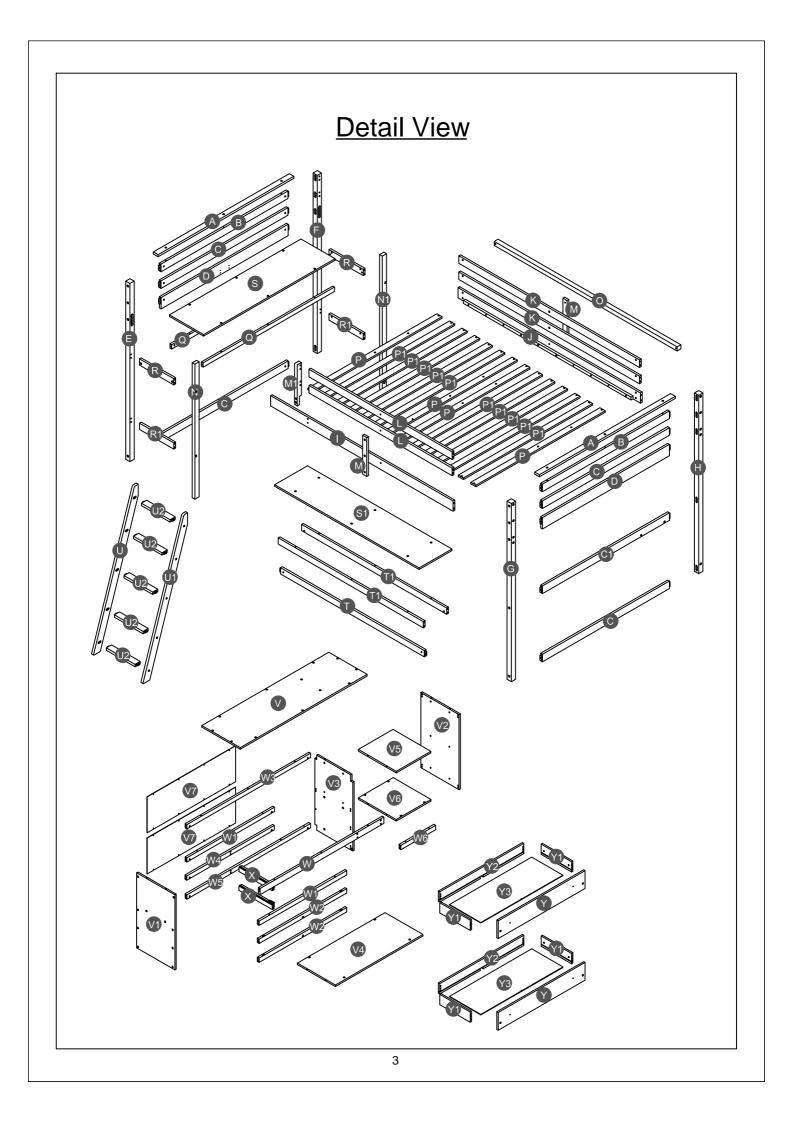

| Part List WF295510                                          |                                       |                                                |
|-------------------------------------------------------------|---------------------------------------|------------------------------------------------|
| E                                                           | F                                     | G                                              |
| () <del>, <b>, , , , , , , , , , , , , , , , , , </b></del> |                                       | ( <u>****</u> ******************************** |
| Leg (Left Front) - 1pc                                      | Leg (Left Back) - 1pc                 | Leg (Right Front) - 1pc                        |
| Н                                                           |                                       | J                                              |
|                                                             |                                       | l                                              |
| Leg (Right Back) - 1pc                                      | Side rail (front) - 1pc               | Side rail (back) - 1pc                         |
| Κ                                                           |                                       | M1                                             |
| ······                                                      | · · · · · · · · · · · · · · · · · · · |                                                |
| Long guard rail - 2pcs                                      | Short guard rail - 2pcs               | Support guard rail(Left) - 1pc                 |
|                                                             |                                       |                                                |
|                                                             |                                       |                                                |
| Leg short (Front ) - 1pc                                    | Leg short (Back ) - 1pc               | Lower support slat - 1pc                       |
| <u> </u>                                                    |                                       |                                                |
|                                                             | Slot 10pcc                            | Crossbar HB - 2pcs                             |
| Slat - 4pcs                                                 | Slat - 10pcs <b>R1</b>                | T                                              |
| <b>__</b>                                                   |                                       |                                                |
| Crossbar HB (Front/Back) - 2pcs                             | Crossbar HB (Front/Back) - 2pcs       | Lower crossbar (back) - 1pc                    |
| T1                                                          | U                                     | U1                                             |
| ()                                                          | · · · · · · · · · · · · · · · · · · · | · · · · · · · · · · · · · · · · · · ·          |
| Crossbar (Front/Back) - 2pcs                                | Left side ladder -1pc                 | Right side ladder -1pc                         |
| U2                                                          | V7                                    | Y3                                             |
|                                                             |                                       |                                                |
| Step ladder - 5pcs                                          | Back panel - 2pcs                     | Drawer bottom - 2pcs                           |