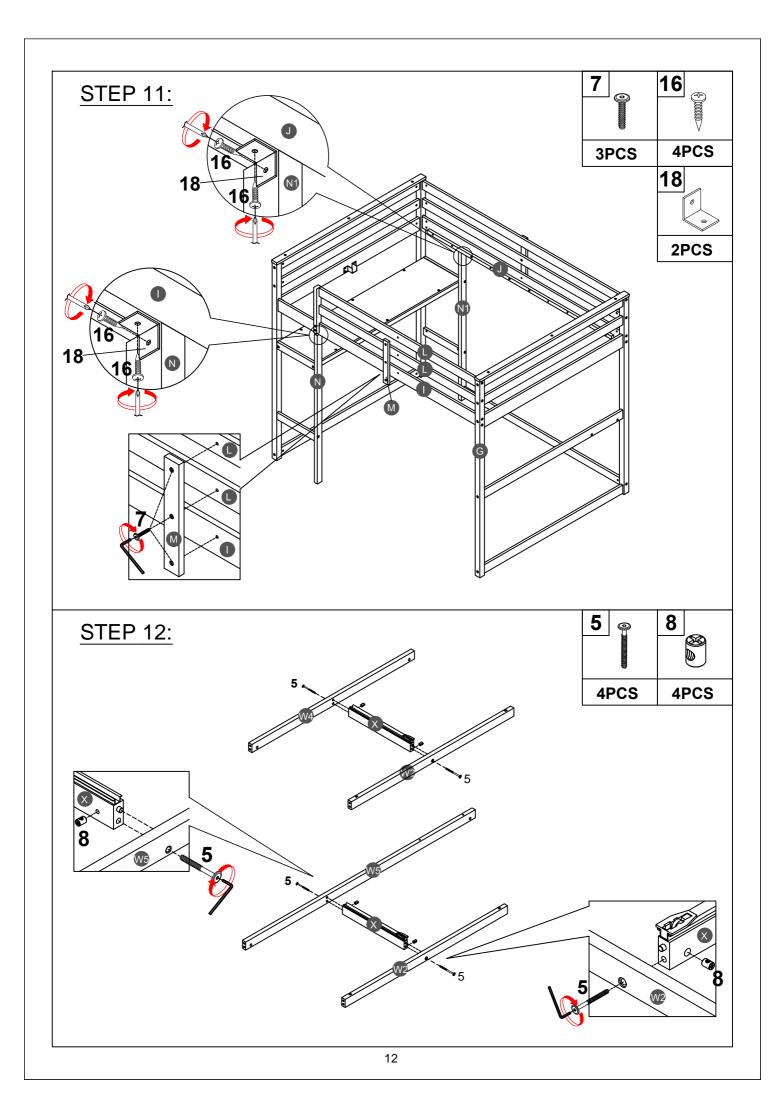

| Part List WF295510                                          |                                       |                                                |
|-------------------------------------------------------------|---------------------------------------|------------------------------------------------|
| E                                                           | F                                     | G                                              |
| () <del>, <b>, , , , , , , , , , , , , , , , , , </b></del> |                                       | ( <u>****</u> ******************************** |
| Leg (Left Front) - 1pc                                      | Leg (Left Back) - 1pc                 | Leg (Right Front) - 1pc                        |
| Н                                                           |                                       | J                                              |
|                                                             |                                       | l                                              |
| Leg (Right Back) - 1pc                                      | Side rail (front) - 1pc               | Side rail (back) - 1pc                         |
| Κ                                                           |                                       | M1                                             |
| ······                                                      | · · · · · · · · · · · · · · · · · · · |                                                |
| Long guard rail - 2pcs                                      | Short guard rail - 2pcs               | Support guard rail(Left) - 1pc                 |
|                                                             |                                       |                                                |
|                                                             |                                       |                                                |
| Leg short (Front ) - 1pc                                    | Leg short (Back ) - 1pc               | Lower support slat - 1pc                       |
| <u> </u>                                                    |                                       |                                                |
|                                                             | Slot 10pcc                            | Crossbar HB - 2pcs                             |
| Slat - 4pcs                                                 | Slat - 10pcs <b>R1</b>                | T                                              |
| <b>__</b>                                                   |                                       |                                                |
| Crossbar HB (Front/Back) - 2pcs                             | Crossbar HB (Front/Back) - 2pcs       | Lower crossbar (back) - 1pc                    |
| T1                                                          | U                                     | U1                                             |
| ()                                                          | · · · · · · · · · · · · · · · · · · · | · · · · · · · · · · · · · · · · · · ·          |
| Crossbar (Front/Back) - 2pcs                                | Left side ladder -1pc                 | Right side ladder -1pc                         |
| U2                                                          | V7                                    | Y3                                             |
|                                                             |                                       |                                                |
| Step ladder - 5pcs                                          | Back panel - 2pcs                     | Drawer bottom - 2pcs                           |