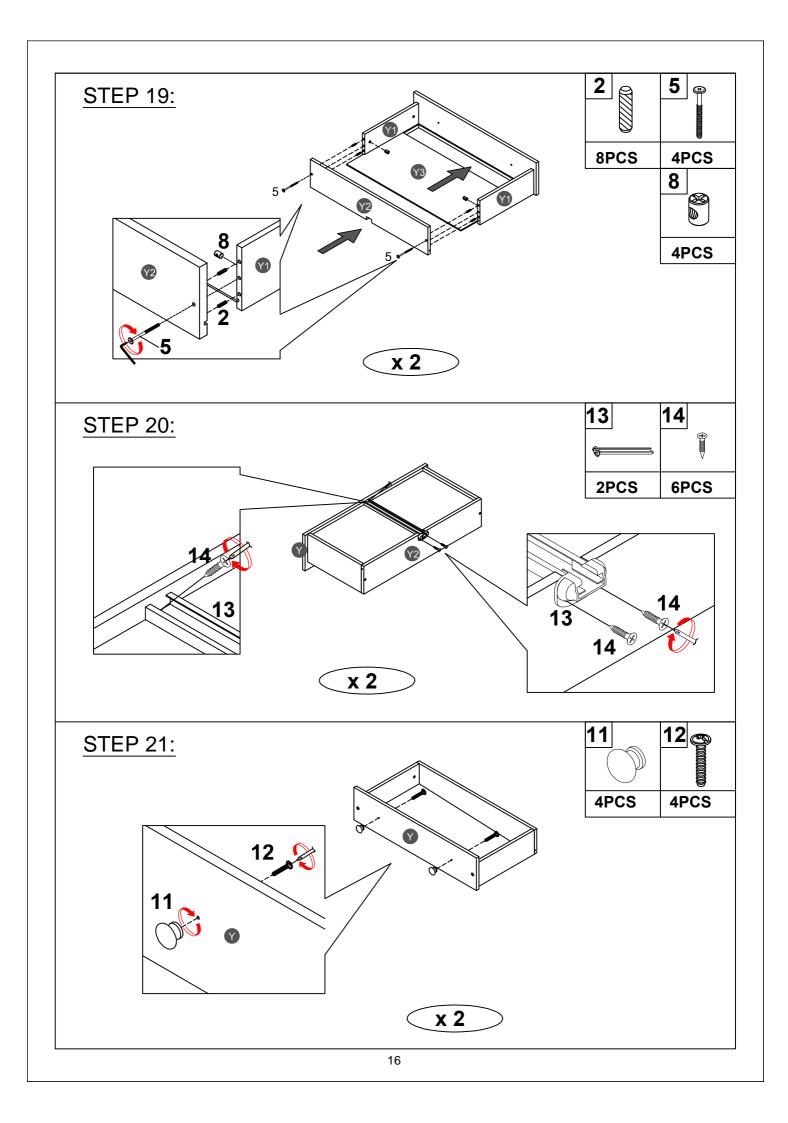

| Part List WF295510                                          |                                       |                                                |
|-------------------------------------------------------------|---------------------------------------|------------------------------------------------|
| E                                                           | F                                     | G                                              |
| () <del>, <b>, , , , , , , , , , , , , , , , , , </b></del> |                                       | ( <u>****</u> ******************************** |
| Leg (Left Front) - 1pc                                      | Leg (Left Back) - 1pc                 | Leg (Right Front) - 1pc                        |
| Н                                                           |                                       | J                                              |
|                                                             |                                       | l                                              |
| Leg (Right Back) - 1pc                                      | Side rail (front) - 1pc               | Side rail (back) - 1pc                         |
| Κ                                                           |                                       | M1                                             |
| ······                                                      | · · · · · · · · · · · · · · · · · · · |                                                |
| Long guard rail - 2pcs                                      | Short guard rail - 2pcs               | Support guard rail(Left) - 1pc                 |
|                                                             |                                       |                                                |
|                                                             |                                       |                                                |
| Leg short (Front ) - 1pc                                    | Leg short (Back ) - 1pc               | Lower support slat - 1pc                       |
| <u> </u>                                                    |                                       |                                                |
|                                                             | Slot 10pcc                            | Crossbar HB - 2pcs                             |
| Slat - 4pcs                                                 | Slat - 10pcs <b>R1</b>                | T                                              |
| <b>__</b>                                                   |                                       |                                                |
| Crossbar HB (Front/Back) - 2pcs                             | Crossbar HB (Front/Back) - 2pcs       | Lower crossbar (back) - 1pc                    |
| T1                                                          | U                                     | U1                                             |
| ()                                                          | · · · · · · · · · · · · · · · · · · · | · · · · · · · · · · · · · · · · · · ·          |
| Crossbar (Front/Back) - 2pcs                                | Left side ladder -1pc                 | Right side ladder -1pc                         |
| U2                                                          | V7                                    | Y3                                             |
|                                                             |                                       |                                                |
| Step ladder - 5pcs                                          | Back panel - 2pcs                     | Drawer bottom - 2pcs                           |