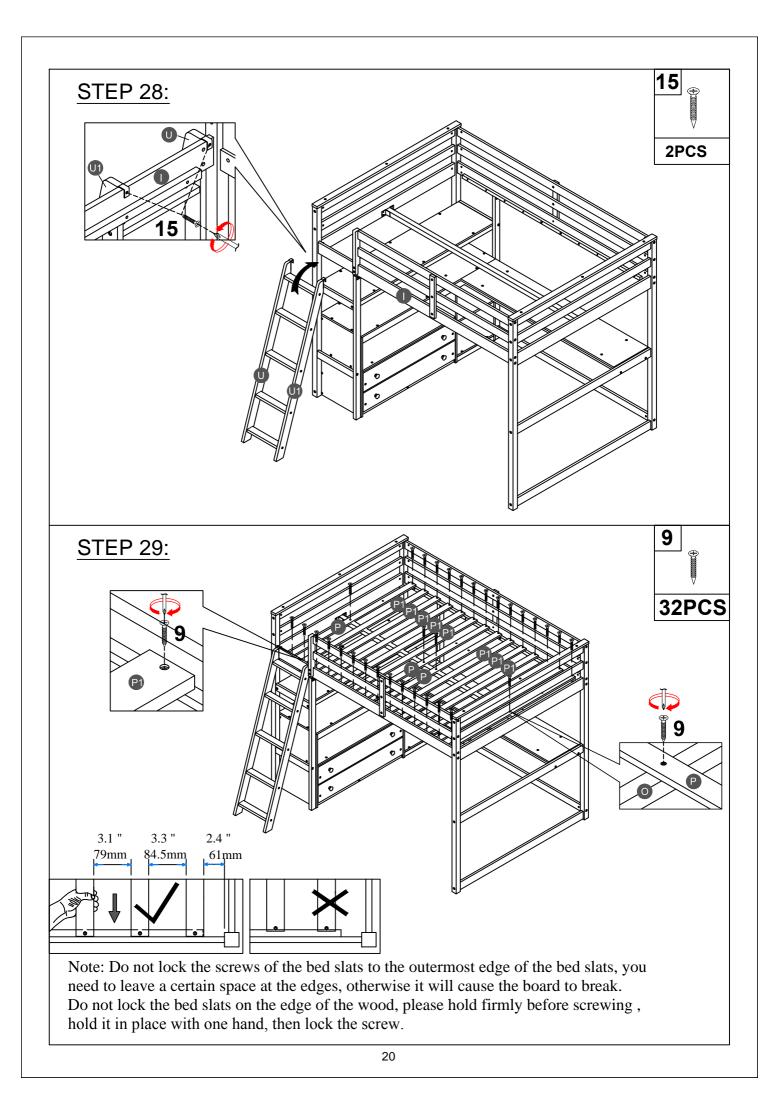

## SAFETY WARNINGS AND GENERAL NOTES:

Follow the information on the warnings on the loft bed end structure and on the carton. Do not remove the warning label from the bed. Always use the recommended size mattress on mattress support, or both, to help prevent the likelihood of entrapment or falls.