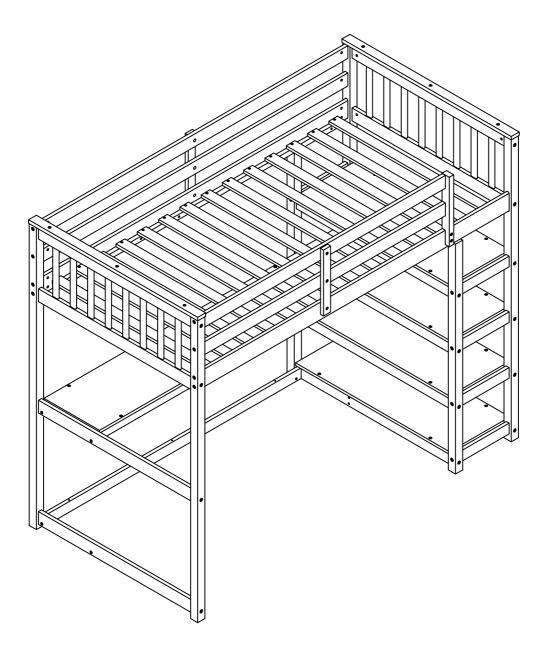

## TWIN LOFT BED WITH SHELF

WF291351 / WF291352

We recommend assembling your loft bed on the shipping carton to protect your floor or carpet.

Be certain all staples are out of the box before beginning assembly on the shipping carton.

USE ONLY MATTRESSES WHICH ARE 74"-75" LONG AND 38 1/2" WIDE ON UPPER AND ON LOWER BUNKS. ENSURE THICKNESS OF MATTRESS DOES NOT EXCEED 6".