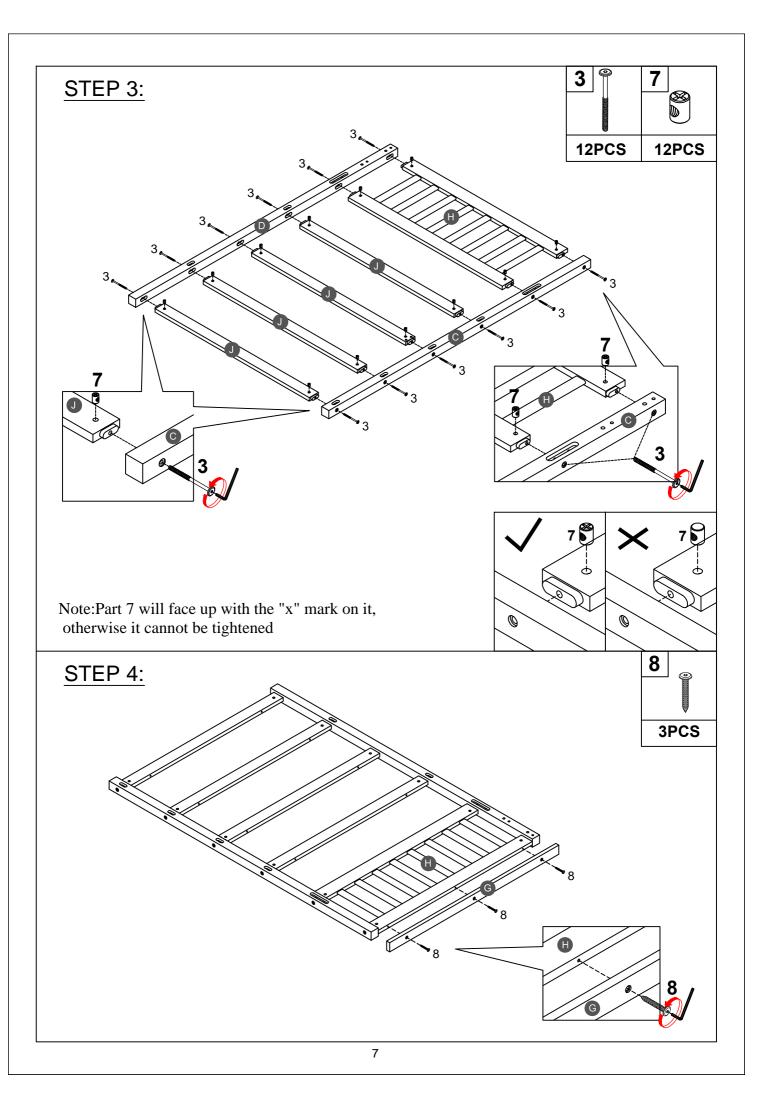

### ASSEMBLY TOOLS REQUIRED ( NOT INCLUDED )

PLEASE BE CAREFUL DO NOT DAMAGE THE HOLE POSITION WHEN YOU USE POWER TOOLS!

note: Do not lock the screws of the bed slats to the outermost edge of the bed slats, you need to leave a certain space at the edges, otherwise it will cause the board to break. Do not lock the bed slats on the edge of the wood, please hold firmly before screwing, hold it in place with one hand, then lock the screw.