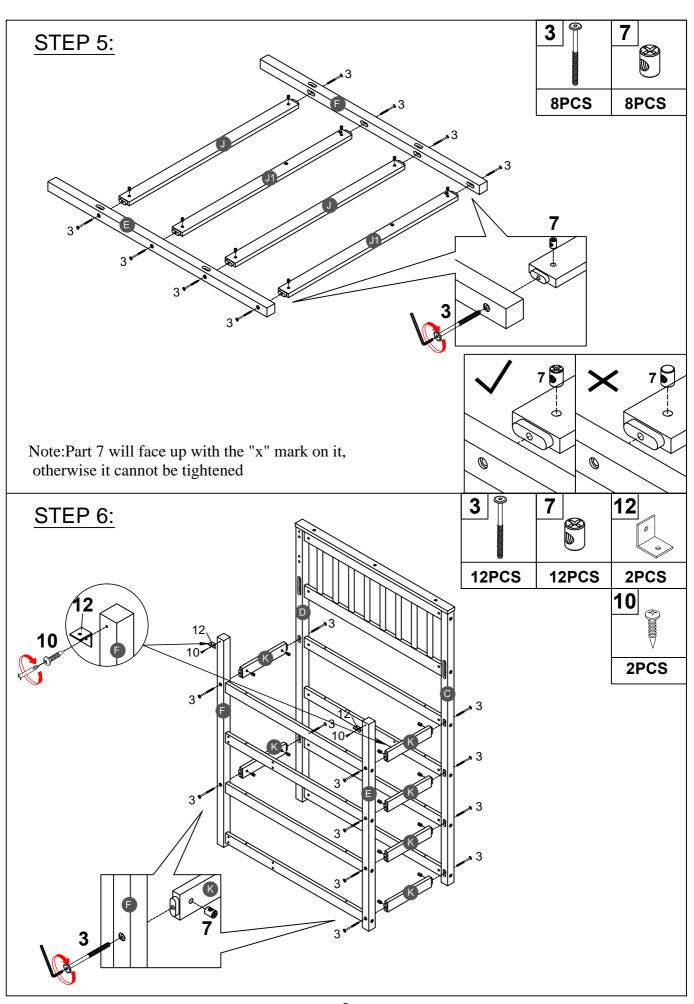

### ASSEMBLY TOOLS REQUIRED ( NOT INCLUDED )

PLEASE BE CAREFUL DO NOT DAMAGE THE HOLE POSITION WHEN YOU USE POWER TOOLS!

note: Do not lock the screws of the bed slats to the outermost edge of the bed slats, you need to leave a certain space at the edges, otherwise it will cause the board to break. Do not lock the bed slats on the edge of the wood, please hold firmly before screwing, hold it in place with one hand, then lock the screw.