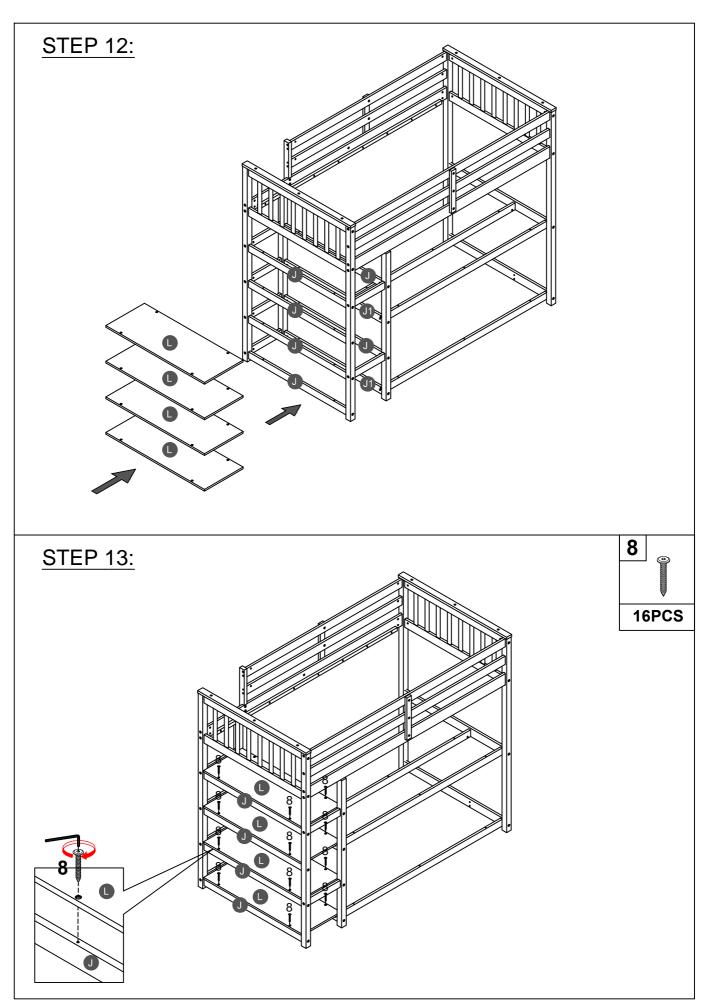

### ASSEMBLY TOOLS REQUIRED ( NOT INCLUDED )

PLEASE BE CAREFUL DO NOT DAMAGE THE HOLE POSITION WHEN YOU USE POWER TOOLS!

note: Do not lock the screws of the bed slats to the outermost edge of the bed slats, you need to leave a certain space at the edges, otherwise it will cause the board to break. Do not lock the bed slats on the edge of the wood, please hold firmly before screwing, hold it in place with one hand, then lock the screw.