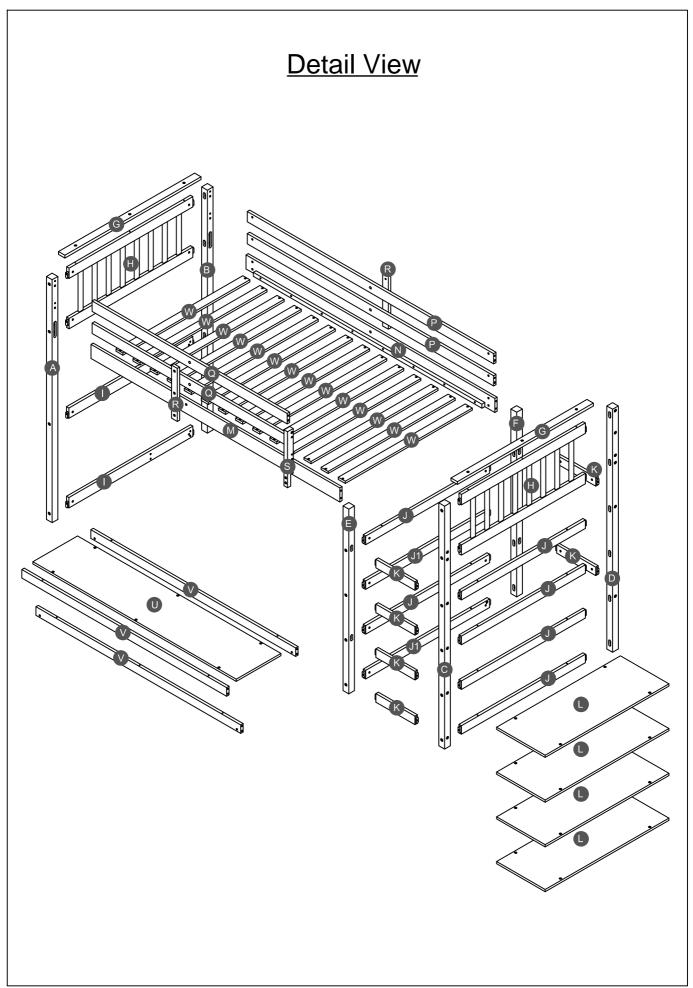

resses is prohibited.

STRANGULATION HAZARD-Never attach or hang items to any part of the loft bed that are not designed for use with the bed.

Keep these instructions for future reference.

We recommend assembling your loft bed on the shipping carton to protect your floor or carpet.

Be certain all staples are out of the box before beginning assembly on the shipping carton.

USE ONLY MATTRESSES WHICH ARE 74"-75" LONG AND 38 1/2" WIDE ON UPPER AND ON LOWER BUNKS. ENSURE THICKNESS OF MATTRESS DOES NOT EXCEED 6".

SURFACE OF MATTRESS MUST BE AT LEAST 5" (127MM) BELOW THE UPPER EDGE OF GUARDRAILS.

Replacement Parts:

Replacement Parts, including additional guardrails, may be obtained from any of our (GIGACLOUD TECHNOLOGY (USA) INC. 18961 ARENTH AVENUE, CITY OF INDUSTRY, CA, 91748.) dealers



### **Part List**

#### Hardware List WF291351



#### WF291352



## Hardware List WF291351

| 1                             | 2                                       | 3                                            |
|-------------------------------|-----------------------------------------|----------------------------------------------|
|                               | (a))——————————————————————————————————— | (9)                                          |
| Ø8*30mm                       | (Ø15)1/4"*100mm                         | (Ø15)1/4"*80mm                               |
| Wood dowel (6pcs)             | Hex-Head bolts (14pcs)                  | Hex-Head bolts (42pcs)                       |
| <b>4</b>                      |                                         | <b>6 ••••••••