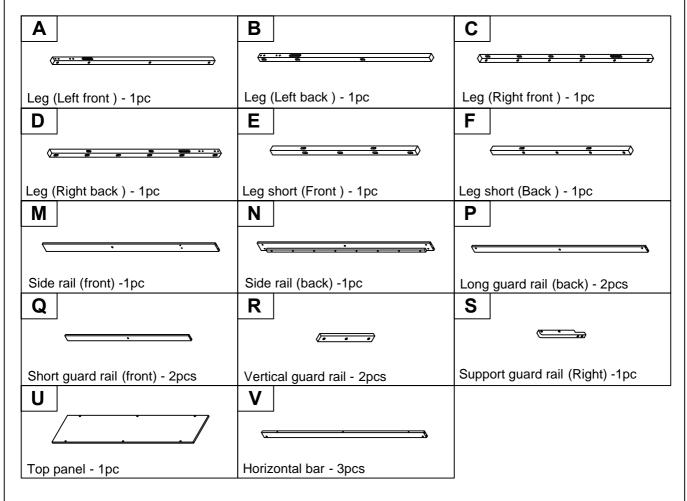

attach or hang items to any part of the loft bed that are not designed for use with the bed.

Keep these instructions for future reference.

We recommend assembling your loft bed on the shipping carton to protect your floor or carpet.

Be certain all staples are out of the box before beginning assembly on the shipping carton.

USE ONLY MATTRESSES WHICH ARE 74"-75" LONG AND 38 1/2" WIDE ON UPPER AND ON LOWER BUNKS. ENSURE THICKNESS OF MATTRESS DOES NOT EXCEED 6".

SURFACE OF MATTRESS MUST BE AT LEAST 5" (127MM) BELOW THE UPPER EDGE OF GUARDRAILS.

Replacement Parts:

Replacement Parts, including additional guardrails, may be obtained from any of our (GIGACLOUD TECHNOLOGY (USA) INC. 18961 ARENTH AVENUE, CITY OF INDUSTRY, CA, 91748.) dealers



### **Part List**

#### Hardware List WF291351



#### WF291352



## Hardware List WF291351

| 1                             | 2                                       | 3                                            |
|-------------------------------|-----------------------------------------|----------------------------------------------|
|                               | (a))——————————————————————————————————— | (9)                                          |
| Ø8*30mm                       | (Ø15)1/4"*100mm                         | (Ø15)1/4"*80mm                               |
| Wood dowel (6pcs)             | Hex-Head bolts (14pcs)                  | Hex-Head bolts (42pcs)                       |
| <b>4</b>                      |                                         | <b>6 •••••••••••••••••••••••••••••••••••</b> |
| (Ø12)1/4"*60mm