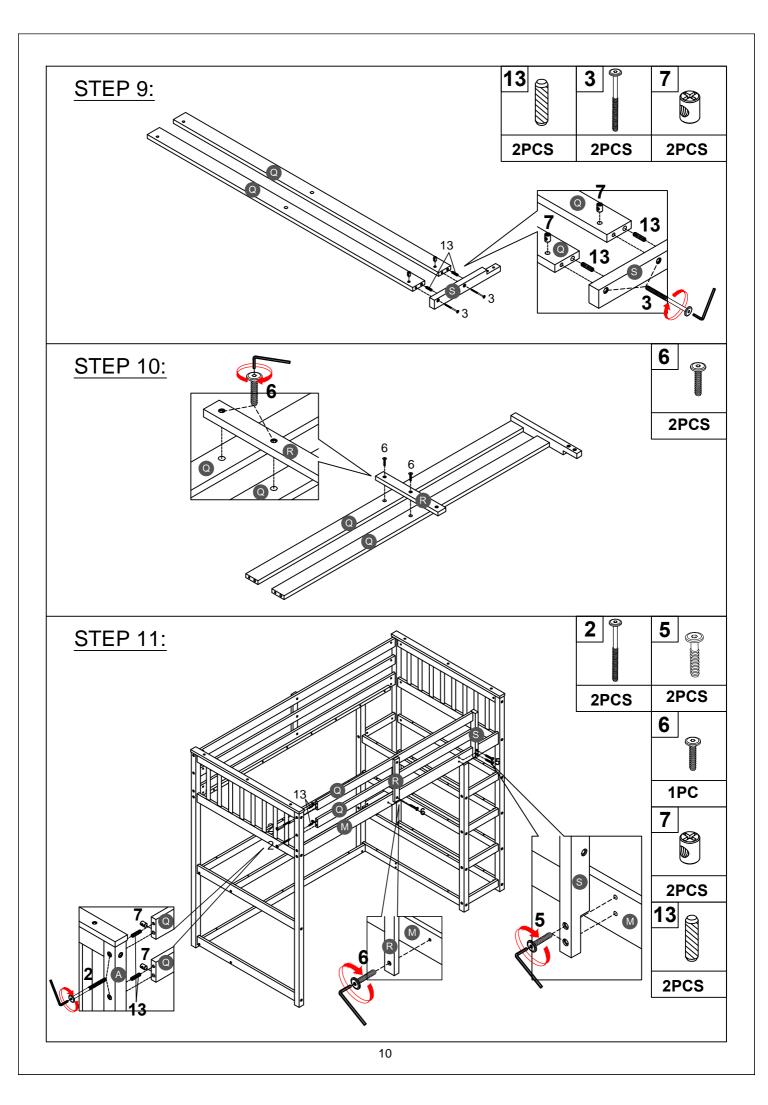

### ASSEMBLY TOOLS REQUIRED ( NOT INCLUDED )

PLEASE BE CAREFUL DO NOT DAMAGE THE HOLE POSITION WHEN YOU USE POWER TOOLS!

note: Do not lock the screws of the bed slats to the outermost edge of the bed slats, you need to leave a certain space at the edges, otherwise it will cause the board to break. Do not lock the bed slats on the edge of the wood, please hold firmly before screwing, hold it in place with one hand, then lock the screw.