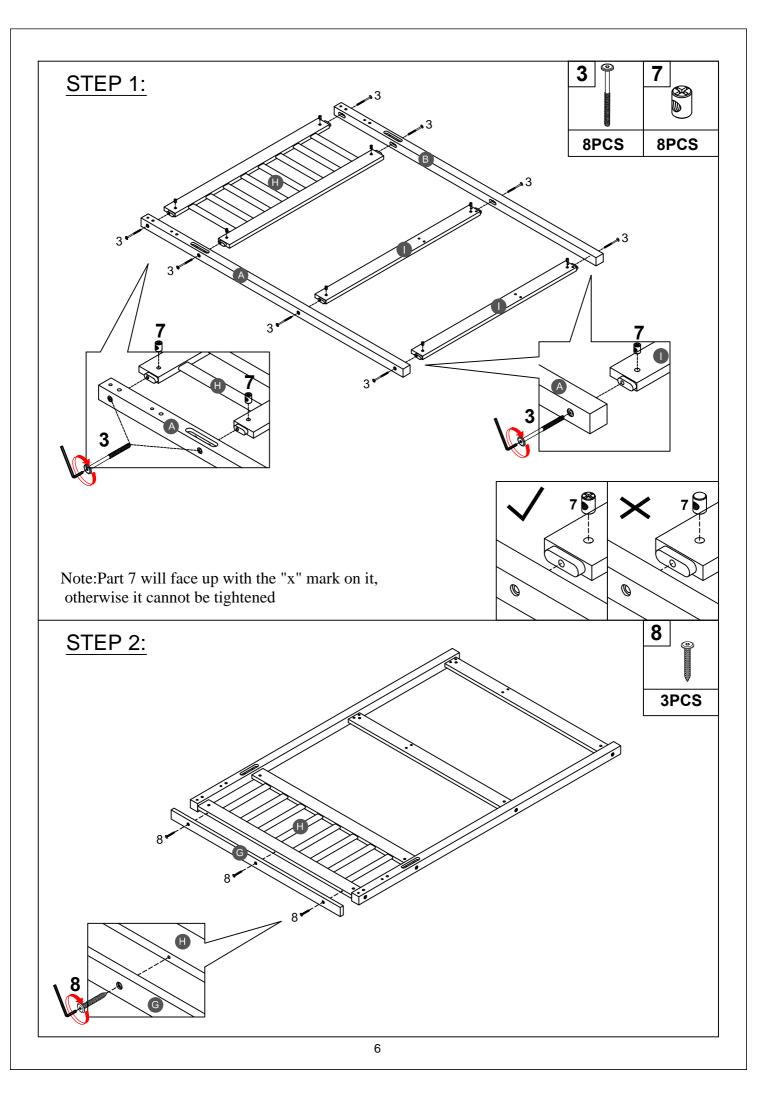

### ASSEMBLY TOOLS REQUIRED ( NOT INCLUDED )

PLEASE BE CAREFUL DO NOT DAMAGE THE HOLE POSITION WHEN YOU USE POWER TOOLS!

note: Do not lock the screws of the bed slats to the outermost edge of the bed slats, you need to leave a certain space at the edges, otherwise it will cause the board to break. Do not lock the bed slats on the edge of the wood, please hold firmly before screwing, hold it in place with one hand, then lock the screw.