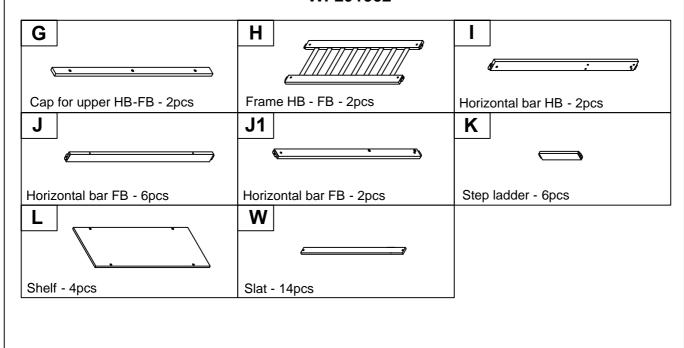

ems to any part of the loft bed that are not designed for use with the bed.

Keep these instructions for future reference.

We recommend assembling your loft bed on the shipping carton to protect your floor or carpet.

Be certain all staples are out of the box before beginning assembly on the shipping carton.

USE ONLY MATTRESSES WHICH ARE 74"-75" LONG AND 38 1/2" WIDE ON UPPER AND ON LOWER BUNKS. ENSURE THICKNESS OF MATTRESS DOES NOT EXCEED 6".

SURFACE OF MATTRESS MUST BE AT LEAST 5" (127MM) BELOW THE UPPER EDGE OF GUARDRAILS.

Replacement Parts:

Replacement Parts, including additional guardrails, may be obtained from any of our (GIGACLOUD TECHNOLOGY (USA) INC. 18961 ARENTH AVENUE, CITY OF INDUSTRY, CA, 91748.) dealers



### **Part List**

#### Hardware List WF291351



#### WF291352



## Hardware List WF291351

| 1                             | 2                                       | 3                                            |
|-------------------------------|-----------------------------------------|----------------------------------------------|
|                               | (a))——————————————————————————————————— | (9)                                          |
| Ø8*30mm                       | (Ø15)1/4"*100mm                         | (Ø15)1/4"*80mm                               |
| Wood dowel (6pcs)             | Hex-Head bolts (14pcs)                  | Hex-Head bolts (42pcs)                       |
| <b>4</b>                      |                                         | <b>6 •••••••••••••••••••••••••••••••••••</b> |
| (Ø12)1/4"*60mm                |