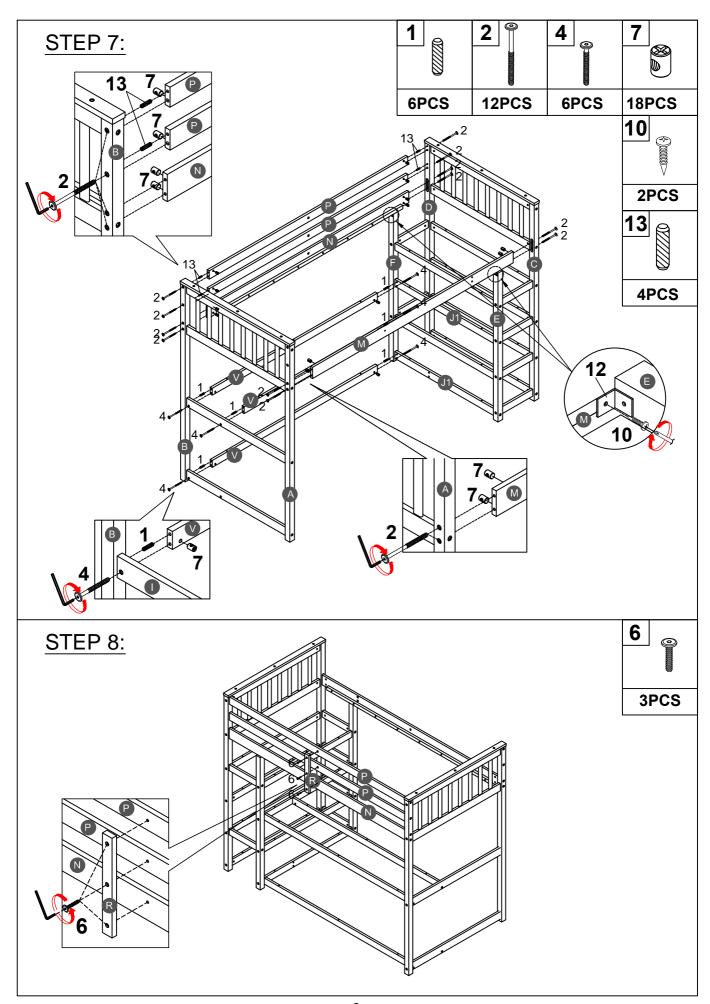

### ASSEMBLY TOOLS REQUIRED ( NOT INCLUDED )

PLEASE BE CAREFUL DO NOT DAMAGE THE HOLE POSITION WHEN YOU USE POWER TOOLS!

note: Do not lock the screws of the bed slats to the outermost edge of the bed slats, you need to leave a certain space at the edges, otherwise it will cause the board to break. Do not lock the bed slats on the edge of the wood, please hold firmly before screwing, hold it in place with one hand, then lock the screw.