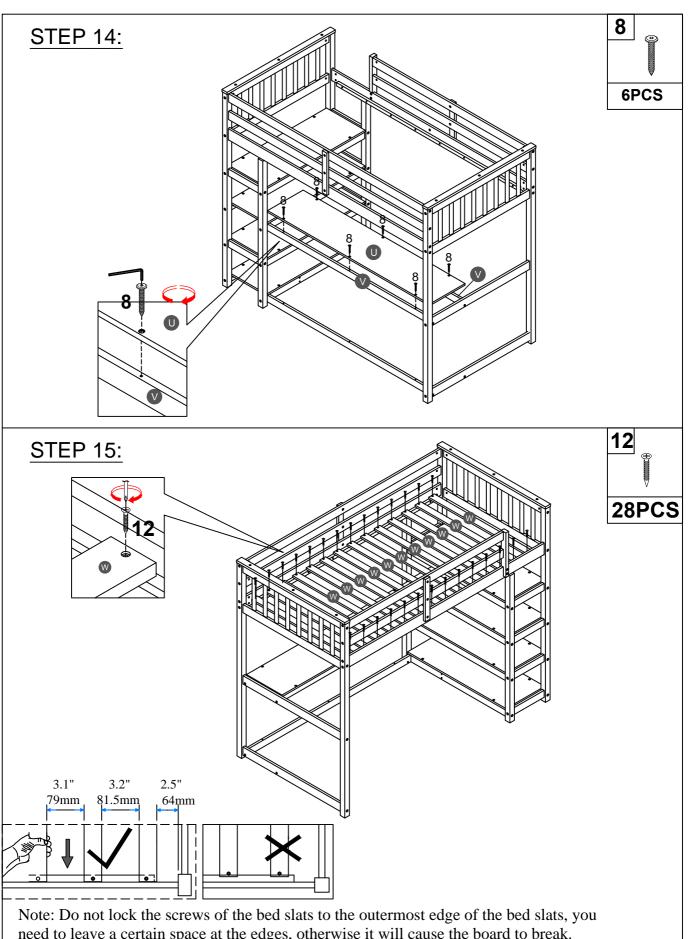

### ASSEMBLY TOOLS REQUIRED ( NOT INCLUDED )

PLEASE BE CAREFUL DO NOT DAMAGE THE HOLE POSITION WHEN YOU USE POWER TOOLS!

note: Do not lock the screws of the bed slats to the outermost edge of the bed slats, you need to leave a certain space at the edges, otherwise it will cause the board to break. Do not lock the bed slats on the edge of the wood, please hold firmly before screwing, hold it in place with one hand, then lock the screw.