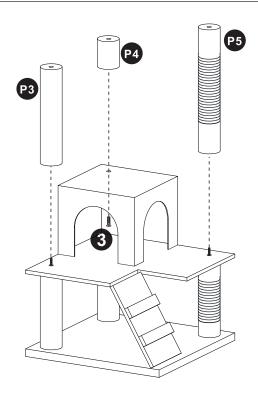

# Step 6

Attach Pillar P4 to the top of the L-plate Kitten Litter B with Screws 3 tighten with Wrench6. Attach Pillar P5 and P3 to the remaining Screws 4\*2 at the bottom of the top of the L-plate Kitten Litter.