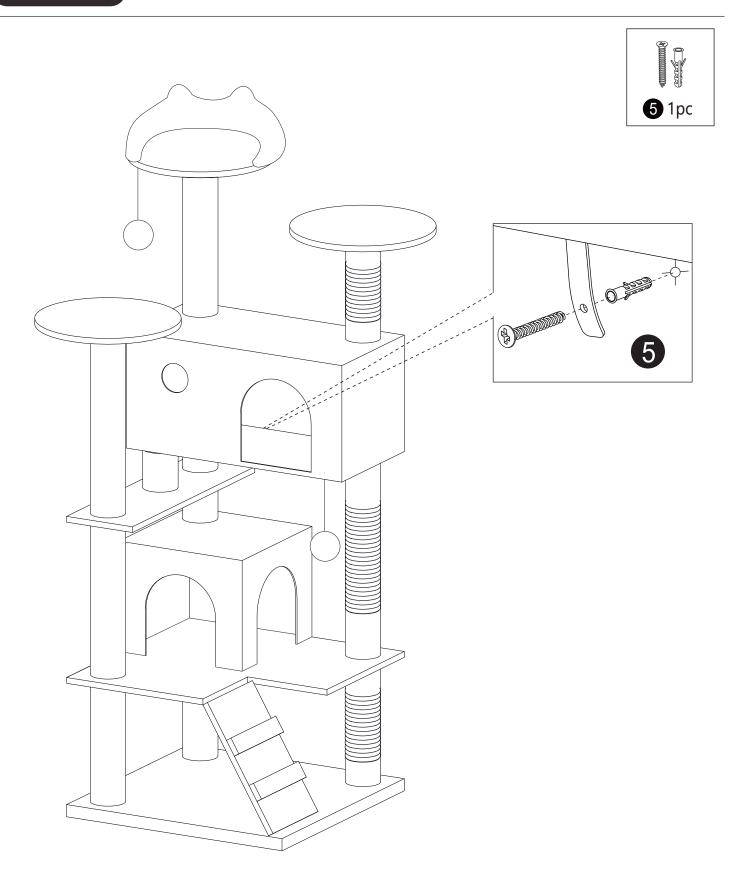

Rotate and tighten Round Plates  $F^*2$  and Round Plates Of Ears G and Pillar P7, P8, P9.

Fix the Expansion Screws (5) through the clips on the back of the Big Cat Litter E on the wall.

Thank you for choosing this product. We strive to provide you with the best quality products and services in the industry. Should you have any issues, please don't hesitate to contact us.