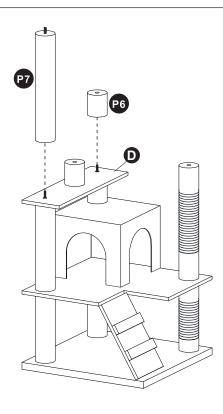

# Step 8

Tighten the remaining Screws 4\*2 on both sides of the Slat D by putting Pillar P7 and P6.

Place the Pillar P10\*4 into the Big Cat Litter E and align the holes, insert the Screws ③\*8 into the pillar holes and tighten with Wrench ⑥.