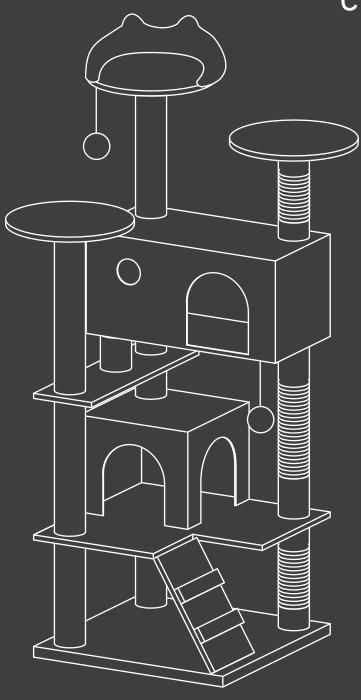

# **Cat Tree**Instruction Manual

CW-MPJ-54IN











210mm

#### 2 Supplied Parts and Hardware







Align Pillar P1\*2 and P2 with the holes in base Motherboard A. Insert Screws 3\*3 and tighten with Wrench 6.

#### Step 2





Use wrench 6 to secure the Angle Iron $\textcircled{2}^*2$  to the back of the Stair Slabs C with Screws  $\textcircled{1}^*2$ .





Place the Pillar P10\*4 into the L-plate Kitten Litter B and align the holes, insert the Screws 3\*8 into the post holes and tighten with Wrench 6.

NOTE:

Align the Pillar with the hole on the far side.

#### Step 4





Connect the Stair Slabs C and the L-plate Kitten Litter B with Screws  $\textcircled{1}^*2$  and tighten them with Wrench 6.





Connect the L-plate Kitten Litter B and the Pillar with Screws 3 and Screws 4\*2 and tighten them with Wrench6.

# Step 6