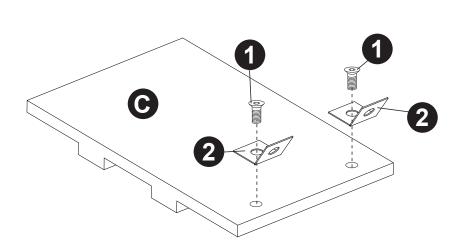

#### Step 2

Use wrench 6 to secure the Angle Iron $\textcircled{2}^*2$  to the back of the Stair Slabs C with Screws  $\textcircled{1}^*2$ .

Place the Pillar P10\*4 into the L-plate Kitten Litter B and align the holes, insert the Screws 3\*8 into the post holes and tighten with Wrench 6.