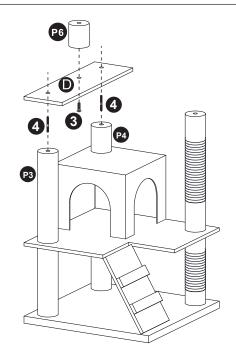

Tighten Slats D and Pillar P3 and P4 with Screws  $4^*$ 2, and Pillar P6 with Screws 3.