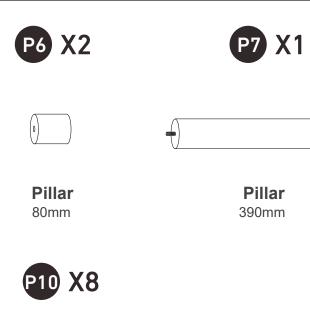

#### 2 Supplied Parts and Hardware

Align Pillar P1\*2 and P2 with the holes in base Motherboard A. Insert Screws 3\*3 and tighten with Wrench 6.

#### Step 2

Use wrench 6 to secure the Angle Iron $\textcircled{2}^*2$  to the back of the Stair Slabs C with Screws  $\textcircled{1}^*2$ .

Place the Pillar P10\*4 into the L-plate Kitten Litter B and align the holes, insert the Screws 3\*8 into the post holes and tighten with Wrench 6.

#### Step 4

Connect the Stair Slabs C and the L-plate Kitten Litter B with Screws  $\textcircled{1}^*2$  and tighten them with Wrench 6.

Connect the L-plate Kitten Litter B and the Pillar with Screws 3 and Screws 4\*2 and tighten them with Wrench6.

# Step 6

Attach Pillar P4 to the top of the L-plate Kitten Litter B with Screws 3 tighten with Wrench6. Attach Pillar P5 and P3 to the remaining Screws 4\*2 at the bottom of the top of the L-plate Kitten Litter.

Tighten Slats D and Pillar P3 and P4 with Screws  $4^*$ 2, and Pillar P6 with Screws 3.

# Step 8

Tighten the remaining Screws 4\*2 on both sides of the Slat D by putting Pillar P7 and P6.

Place the Pillar P10\*4 into the Big Cat Litter E and align the holes, insert the Screws ③\*8 into the pillar holes and tighten with Wrench ⑥.

#### Step 10

Thread the Screw 3\*3 through the hole at the bottom of the Big Cat Litter E and Pillar P5 and P6\*2 and tighten with Wrench 6.

Thread the Screws3\*2 and the Gasket7\*2 through the holes at the top of the Big Cat Litter E and Pillar P8 and P9 and tighten them with Wrench 6.

Rotate and tighten Round Plates  $F^*2$  and Round Plates Of Ears G and Pillar P7, P8, P9.

Fix the Expansion Screws (5) through the clips on the back of the Big Cat Litter E on the wall.

Thank you for choosing this product. We strive to provide you with the best quality products and services in the industry. Should you have any issues, please don't hesitate to contact us.