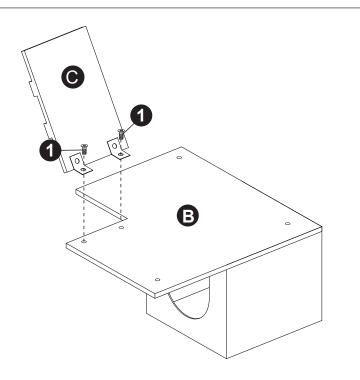

#### Step 2

Use wrench 6 to secure the Angle Iron $\textcircled{2}^*2$  to the back of the Stair Slabs C with Screws  $\textcircled{1}^*2$ .

Place the Pillar P10\*4 into the L-plate Kitten Litter B and align the holes, insert the Screws 3\*8 into the post holes and tighten with Wrench 6.