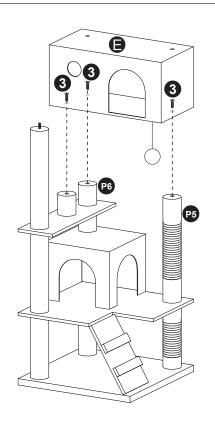

#### Step 10

Thread the Screw 3\*3 through the hole at the bottom of the Big Cat Litter E and Pillar P5 and P6\*2 and tighten with Wrench 6.

Thread the Screws3\*2 and the Gasket7\*2 through the holes at the top of the Big Cat Litter E and Pillar P8 and P9 and tighten them with Wrench 6.