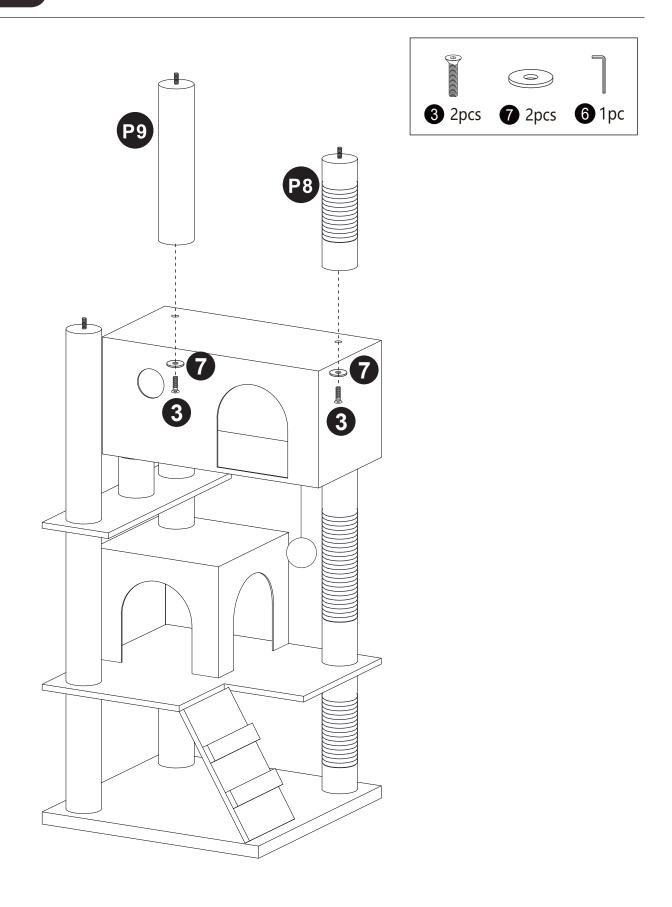

#### Step 10

Thread the Screw 3\*3 through the hole at the bottom of the Big Cat Litter E and Pillar P5 and P6\*2 and tighten with Wrench 6.

Thread the Screws3\*2 and the Gasket7\*2 through the holes at the top of the Big Cat Litter E and Pillar P8 and P9 and tighten them with Wrench 6.