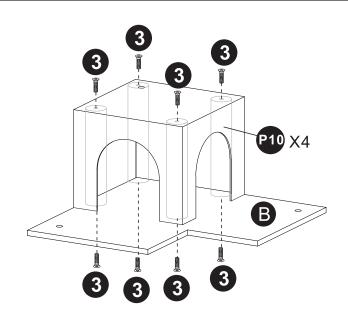

#### 2 Supplied Parts and Hardware

Align Pillar P1\*2 and P2 with the holes in base Motherboard A. Insert Screws 3\*3 and tighten with Wrench 6.