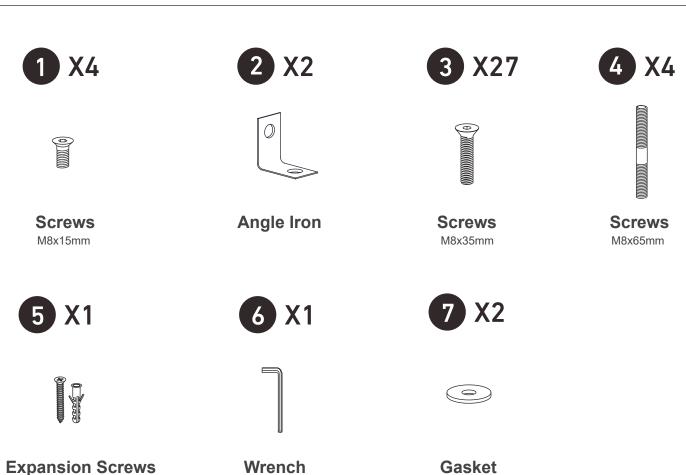

#### 2 Supplied Parts and Hardware

Align Pillar P1\*2 and P2 with the holes in base Motherboard A. Insert Screws 3\*3 and tighten with Wrench 6.

#### Step 2

Use wrench 6 to secure the Angle Iron $\textcircled{2}^*2$  to the back of the Stair Slabs C with Screws  $\textcircled{1}^*2$ .

Place the Pillar P10\*4 into the L-plate Kitten Litter B and align the holes, insert the Screws 3\*8 into the post holes and tighten with Wrench 6.

NOTE:

Align the Pillar with the hole on the far side.

#### Step 4

Connect the Stair Slabs C and the L-plate Kitten Litter B with Screws  $\textcircled{1}^*2$  and tighten them with Wrench 6.

Connect the L-plate Kitten Litter B and the Pillar with Screws 3 and Screws 4\*2 and tighten them with Wrench6.

# Step 6

Attach Pillar P4 to the top of the L-plate Kitten Litter B with Screws 3 tighten with Wrench6. Attach Pillar P5 and P3 to the remaining Screws 4\*2 at the bottom of the top of the L-plate Kitten Litter.

Tighten Slats D and Pillar P3 and P4 with Screws  $4^*$ 2, and Pillar P6 with Screws 3.

# Step 8

Tighten the remaining Screws 4\*2 on both sides of the Slat D by putting Pillar P7 and P6.

Place the Pillar P10\*4 into the Big Cat Litter E and align the holes, insert the Screws ③\*8 into the pillar holes and tighten with Wrench ⑥.

NOTE:

Align the pillar to the hole on the far side.

#### Step 10

Thread the Screw 3\*3 through the hole at the bottom of the Big Cat Litter E and Pillar P5 and P6\*2 and tighten with Wrench 6.

Thread the Screws3\*2 and the Gasket7\*2 through the holes at the top of the Big Cat Litter E and Pillar P8 and P9 and tighten them with Wrench 6.

Rotate and tighten Round Plates  $F^*2$  and Round Plates Of Ears G and Pillar P7, P8, P9.

Fix the Expansion Screws (5) through the clips on the back of the Big Cat Litter E on the wall.

Thank you for choosing this product. We strive to provide you with the best quality products and services in the industry. Should you have any issues, please don't hesitate to contact us.