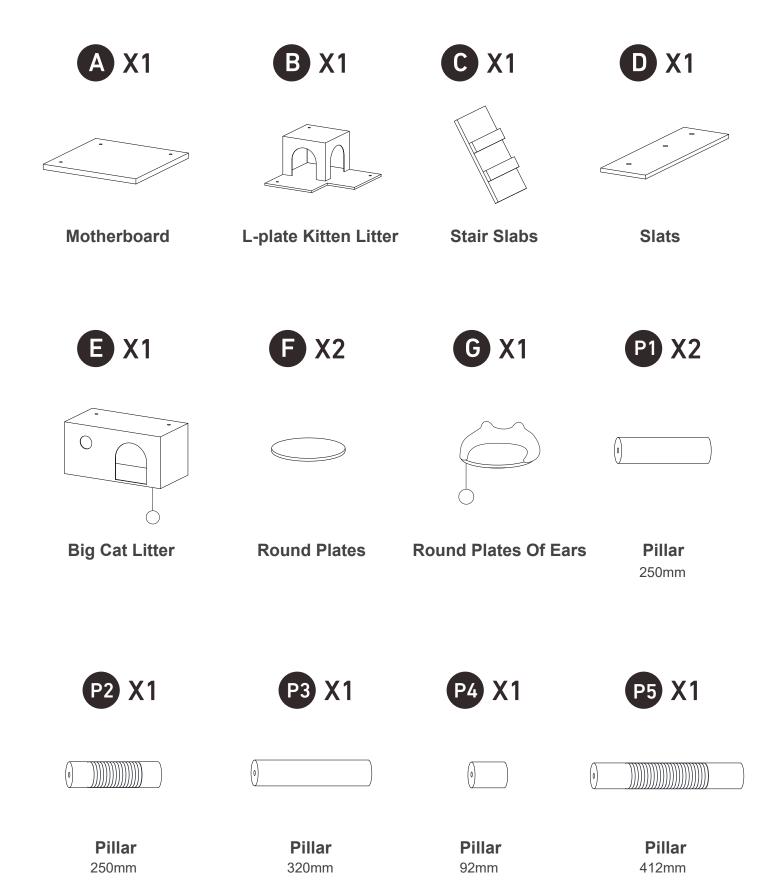

#### 2 Supplied Parts and Hardware

Align Pillar P1\*2 and P2 with the holes in base Motherboard A. Insert Screws 3\*3 and tighten with Wrench 6.

#### Step 2

Use wrench 6 to secure the Angle Iron $\textcircled{2}^*2$  to the back of the Stair Slabs C with Screws  $\textcircled{1}^*2$ .

Place the Pillar P10\*4 into the L-plate Kitten Litter B and align the holes, insert the Screws 3\*8 into the post holes and tighten with Wrench 6.

NOTE:

Align the Pillar with the hole on the far side.

#### Step 4

Connect the Stair Slabs C and the L-plate Kitten Litter B with Screws  $\textcircled{1}^*2$  and tighten them with Wrench 6.

Connect the L-plate Kitten Litter B and the Pillar with Screws 3 and Screws 4\*2 and tighten them with Wrench6.

# Step 6

Attach Pillar P4 to the top of the L-plate Kitten Litter B with Screws 3 tighten with Wrench6. Attach Pillar P5 and P3 to the remaining Screws 4\*2 at the bottom of the top of the L-plate Kitten Litter.

Tighten Slats D and Pillar P3 and P4 with Screws  $4^*$ 2, and Pillar P6 with Screws 3.

# Step 8

Tighten the remaining Screws 4\*2 on both sides of the Slat D by putting Pillar P7 and P6.

Place the Pillar P10\*4 into the Big Cat Litter E and align the holes, insert the Screws ③\*8 into the pillar holes and tighten with Wrench ⑥.

NOTE:

Align the pillar to the hole on the far side.

#### Step 10

Thread the Screw 3\*3 through the hole at the bottom of the Big Cat Litter E and Pillar P5 and P6\*2 and tighten with Wrench 6.

Thread the Screws3\*2 and the Gasket7\*2 through the holes at the top of the Big Cat Litter E and Pillar P8 and P9 and tighten them with Wrench 6.

Rotate and tighten Round Plates  $F^*2$  and Round Plates Of Ears G and Pillar P7, P8, P9.

Fix the Expansion Screws (5) through the clips on the back of the Big Cat Litter E on the wall.

Thank you for choosing this product. We strive to provide you with the best quality products and services in the industry. Should you have any issues, please don't hesitate to contact us.