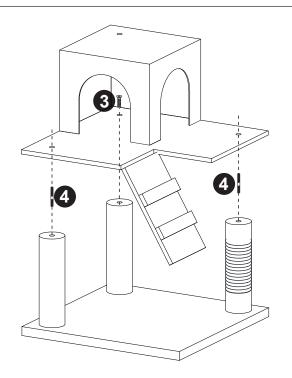

#### Step 4

Connect the Stair Slabs C and the L-plate Kitten Litter B with Screws  $\textcircled{1}^*2$  and tighten them with Wrench 6.

Connect the L-plate Kitten Litter B and the Pillar with Screws 3 and Screws 4\*2 and tighten them with Wrench6.

# Step 6

Attach Pillar P4 to the top of the L-plate Kitten Litter B with Screws 3 tighten with Wrench6. Attach Pillar P5 and P3 to the remaining Screws 4\*2 at the bottom of the top of the L-plate Kitten Litter.