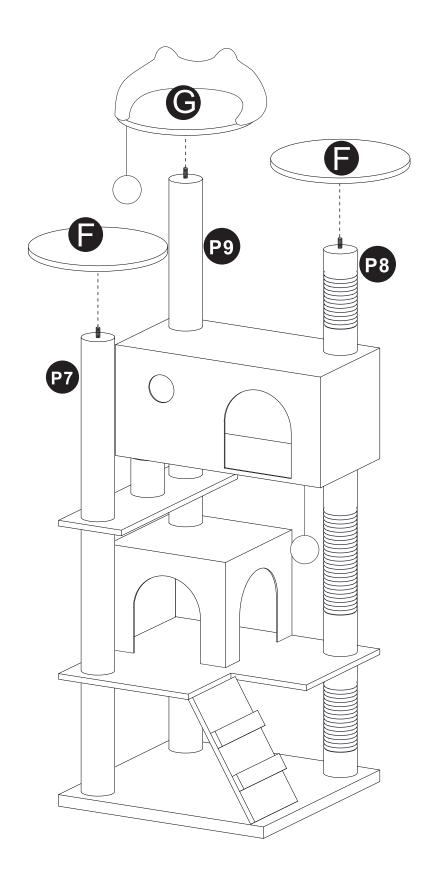

Rotate and tighten Round Plates  $F^*2$  and Round Plates Of Ears G and Pillar P7, P8, P9.

Fix the Expansion Screws (5) through the clips on the back of the Big Cat Litter E on the wall.

Thank you for choosing this product. We strive to provide you with the best quality products and services in the industry. Should you have any issues, please don't hesitate to contact us.