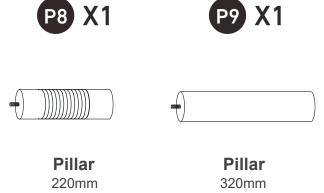

#### Step 10

Thread the Screw 3\*3 through the hole at the bottom of the Big Cat Litter E and Pillar P5 and P6\*2 and tighten with Wrench 6.

Thread the Screws3\*2 and the Gasket7\*2 through the holes at the top of the Big Cat Litter E and Pillar P8 and P9 and tighten them with Wrench 6.

Rotate and tighten Round Plates  $F^*2$  and Round Plates Of Ears G and Pillar P7, P8, P9.

Fix the Expansion Screws (5) through the clips on the back of the Big Cat Litter E on the wall.

Thank you for choosing this product. We strive to provide you with the best quality products and services in the industry. Should you have any issues, please don't hesitate to contact us.