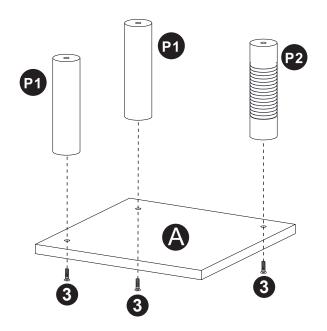

#### 2 Supplied Parts and Hardware

Align Pillar P1\*2 and P2 with the holes in base Motherboard A. Insert Screws 3\*3 and tighten with Wrench 6.