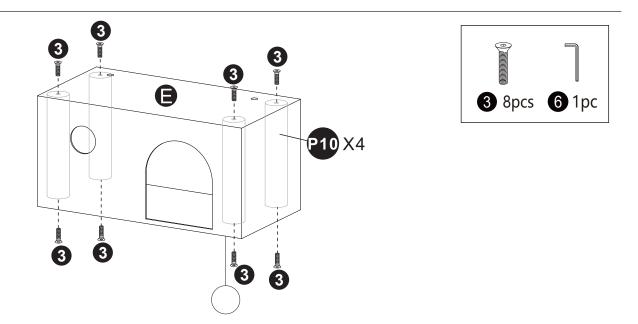

# Step 8

Tighten the remaining Screws 4\*2 on both sides of the Slat D by putting Pillar P7 and P6.

Place the Pillar P10\*4 into the Big Cat Litter E and align the holes, insert the Screws ③\*8 into the pillar holes and tighten with Wrench ⑥.