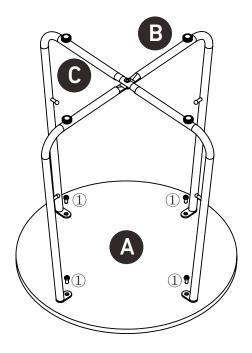

## Step 2

| 1   | M6x12mm | X 1 |
|-----|---------|-----|
| (2) |         | X 1 |

**Note:** Please align the iron feet and board holes during installation.

Step 3