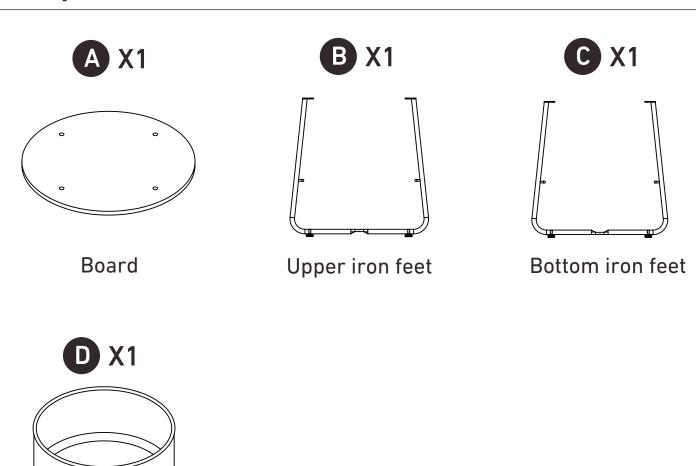

# Round End Table Instruction Manual

D-YZ01-WTBG D-YZ01-BKGY



HJ-Customer-Service@outlook.com

**(**) (909)637-7665 | (909)637-7593

EST 9:00AM--17:00PM

### 1 Component List



## 2 Supplied Parts and Hardware

Fabric basket



Step 1

## Step 2

| 1   | M6x12mm | X 1 |
|-----|---------|-----|
| (2) |         | X 1 |







**Note:** Please align the iron feet and board holes during installation.

Step 3

## Step 4







## **Technical Support**

(909)637-7665 | (909)637-7593

#### Other Info

HJ-Customer-Service@outlook.com

Thank you for choosing this product. We strive to provide you with the best quality products and services in the industry. Should you have any issues, please don't hesitate to contact us.