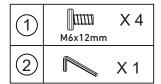

## Step 2

| 1   | M6x12mm | X 1 |
|-----|---------|-----|
| (2) |         | X 1 |

**Note:** Please align the iron feet and board holes during installation.

Step 3