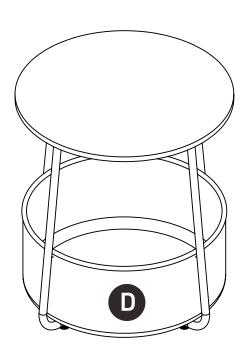

# Round End Table Instruction Manual

D-YZ01-WTBG D-YZ01-BKGY



HJ-Customer-Service@outlook.com

**(**) (909)637-7665 | (909)637-7593

EST 9:00AM--17:00PM

### 1 Component List



## 2 Supplied Parts and Hardware

Fabric basket



Step 1

## Step 2

| 1   | M6x12mm | X 1 |
|-----|---------|-----|
| (2) |         | X 1 |







**Note:** Please align the iron feet and board holes during installation.

Step 3

## Step 4







## **Technical Support**

(909)637-7665 | (909)637-7593

#### Other Info

HJ-Customer-Service@outlook.com

Thank you for choosing this product. We strive to provide you with the best quality products and services in the industry. Should you have any issues, please don't hesitate to contact us.