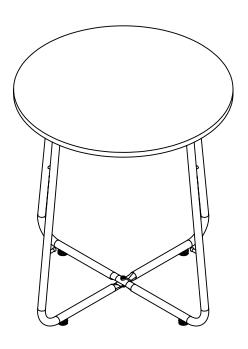

# Round End Table Instruction Manual

D-YZ01-WTBG D-YZ01-BKGY



HJ-Customer-Service@outlook.com

**(**) (909)637-7665 | (909)637-7593

EST 9:00AM--17:00PM

### 1 Component List



## 2 Supplied Parts and Hardware

Fabric basket



Step 1

## Step 2

| 1   | M6x12mm | X 1 |
|-----|---------|-----|
| (2) |         | X 1 |







**Note:** Please align the iron feet and board holes during installation.

Step 3

## Step 4







## **Technical Support**

(909)637-7665 | (909)637-7593

#### Other Info

HJ-Customer-Service@outlook.com

Thank you for choosing this product. We strive to provide you with the best quality products and services in the industry. Should you have any issues, please don't hesitate to contact us.