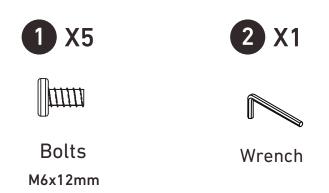

# Round End Table Instruction Manual

D-YZ01-WTBG D-YZ01-BKGY



HJ-Customer-Service@outlook.com

**(**) (909)637-7665 | (909)637-7593

EST 9:00AM--17:00PM

### 1 Component List



## 2 Supplied Parts and Hardware

Fabric basket



Step 1

## Step 2

| 1   | M6x12mm | X 1 |
|-----|---------|-----|
| (2) |         | X 1 |







**Note:** Please align the iron feet and board holes during installation.

Step 3

## Step 4







## **Technical Support**

(909)637-7665 | (909)637-7593

#### Other Info

HJ-Customer-Service@outlook.com

Thank you for choosing this product. We strive to provide you with the best quality products and services in the industry. Should you have any issues, please don't hesitate to contact us.