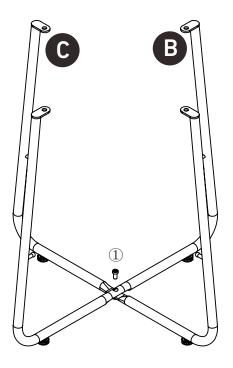

# Round End Table Instruction Manual

D-YZ01-WTBG D-YZ01-BKGY



HJ-Customer-Service@outlook.com

**(**) (909)637-7665 | (909)637-7593

EST 9:00AM--17:00PM

### 1 Component List



## 2 Supplied Parts and Hardware

Fabric basket



Step 1

## Step 2

| 1   | M6x12mm | X 1 |
|-----|---------|-----|
| (2) |         | X 1 |







**Note:** Please align the iron feet and board holes during installation.

Step 3

## Step 4







## **Technical Support**

(909)637-7665 | (909)637-7593

#### Other Info

HJ-Customer-Service@outlook.com

Thank you for choosing this product. We strive to provide you with the best quality products and services in the industry. Should you have any issues, please don't hesitate to contact us.