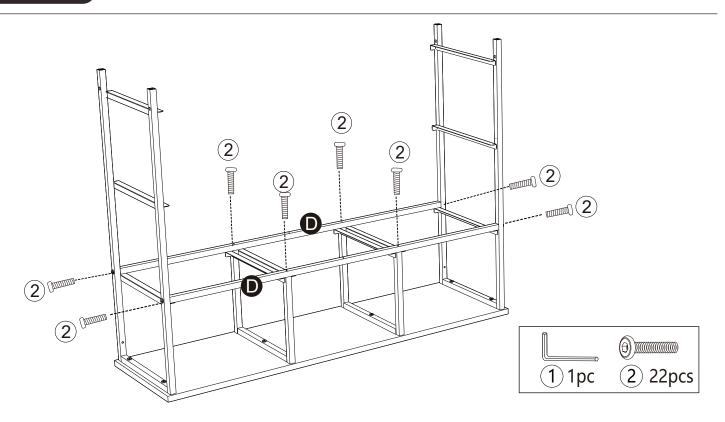

## Step 2

NOTE:

1. When installing the horizontal pipe, pay attention to the four large holes facing upwards.

# Step 3

1. When installing the intermediate **Frame G**, be careful that the blocking plate is in the same direction as the frame **(B&F&C)**.