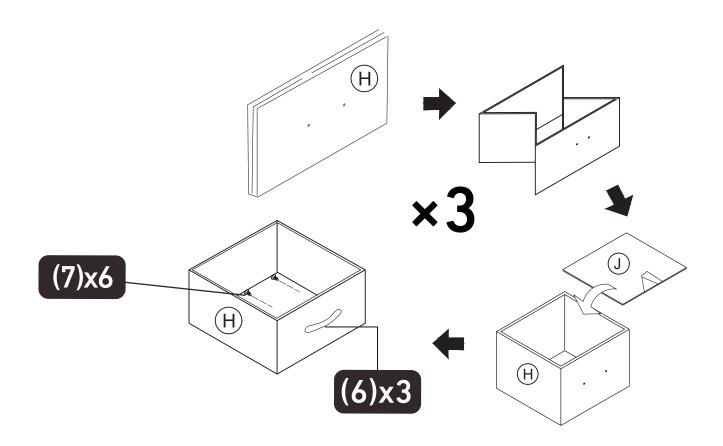

# Drawer Dresser Instruction Manual

CAB-7BC



HJ-Customer-Service@outlook.com

**(**) (909)637-7665 | (909)637-7593

EST 9:00AM--17:00PM

#### 1 Component List



## 2 Supplied Parts and Hardware



## Step 1



#### NOTE:

1.Place a blanket under the top plate to avoid scratches or damage. 2.The side frame **(B&F&C)** baffle faces in the same direction, with the baffle facing upwards.

## Step 2



NOTE:

1. When installing the horizontal pipe, pay attention to the four large holes facing upwards.

# Step 3





1. When installing the intermediate **Frame G**, be careful that the blocking plate is in the same direction as the frame **(B&F&C)**.

## Step 4







Turn the Dresser face up.

# Step 6





# Step 8



Place the installed Drawers into the Dresser.

NOTE:

Make sure all Bolts are 100% tightened before use.



If you need to fix the Drawer Dresser to the wall, drill holes in the wall with an electric drill, then insert Expansion Tube (4)\*2 and fix the Drawer Dresser with Bolts (5)\*2.



### **Technical Support**

(909)637-7665 | (909)637-7593

#### Other Info

HJ-Customer-Service@outlook.com

Thank you for choosing this product. We strive to provide you with the best quality products and services in the industry. Should you have any issues, please don't hesitate to contact us.