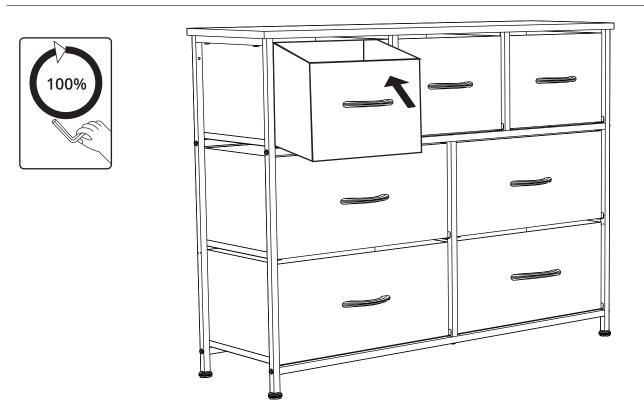

# Step 8

Place the installed Drawers into the Dresser.

NOTE:

Make sure all Bolts are 100% tightened before use.

If you need to fix the Drawer Dresser to the wall, drill holes in the wall with an electric drill, then insert Expansion Tube (4)\*2 and fix the Drawer Dresser with Bolts (5)\*2.