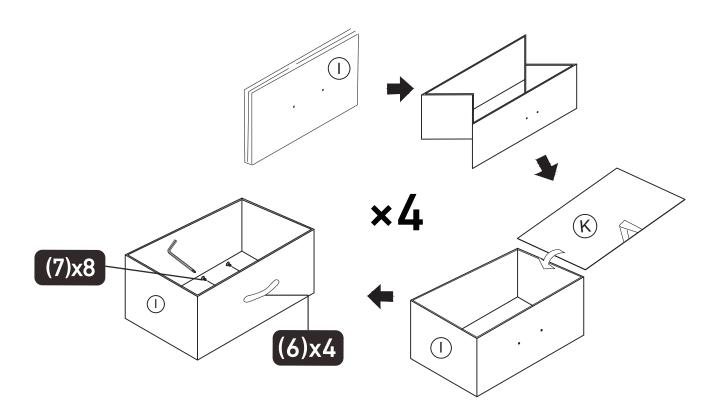

# Drawer Dresser Instruction Manual

CAB-7BC



HJ-Customer-Service@outlook.com

**(**) (909)637-7665 | (909)637-7593

EST 9:00AM--17:00PM

#### 1 Component List



## 2 Supplied Parts and Hardware



## Step 1



#### NOTE:

1.Place a blanket under the top plate to avoid scratches or damage. 2.The side frame **(B&F&C)** baffle faces in the same direction, with the baffle facing upwards.

## Step 2



NOTE:

1. When installing the horizontal pipe, pay attention to the four large holes facing upwards.

# Step 3





1. When installing the intermediate **Frame G**, be careful that the blocking plate is in the same direction as the frame **(B&F&C)**.

## Step 4







Turn the Dresser face up.

# Step 6





# Step 8



Place the installed Drawers into the Dresser.

NOTE:

Make sure all Bolts are 100% tightened before use.



If you need to fix the Drawer Dresser to the wall, drill holes in the wall with an electric drill, then insert Expansion Tube (4)\*2 and fix the Drawer Dresser with Bolts (5)\*2.



### **Technical Support**

(909)637-7665 | (909)637-7593

#### Other Info

HJ-Customer-Service@outlook.com

Thank you for choosing this product. We strive to provide you with the best quality products and services in the industry. Should you have any issues, please don't hesitate to contact us.