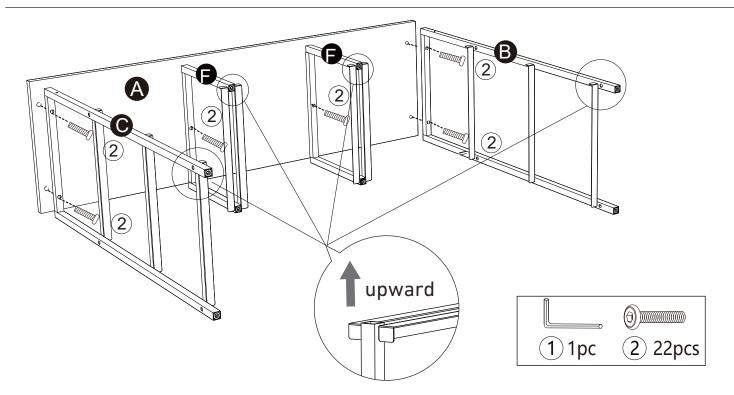

## Step 1

#### NOTE:

1.Place a blanket under the top plate to avoid scratches or damage. 2.The side frame **(B&F&C)** baffle faces in the same direction, with the baffle facing upwards.