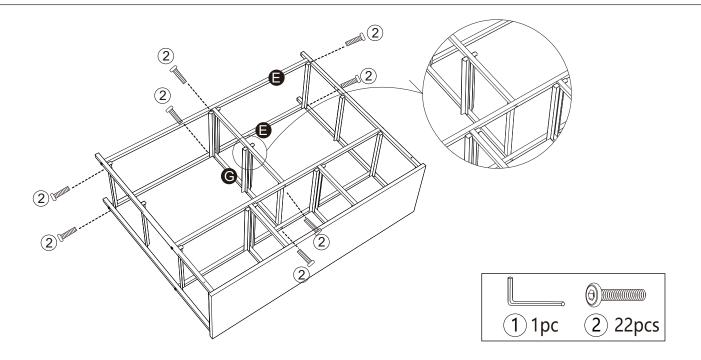

# Step 3

1. When installing the intermediate **Frame G**, be careful that the blocking plate is in the same direction as the frame **(B&F&C)**.