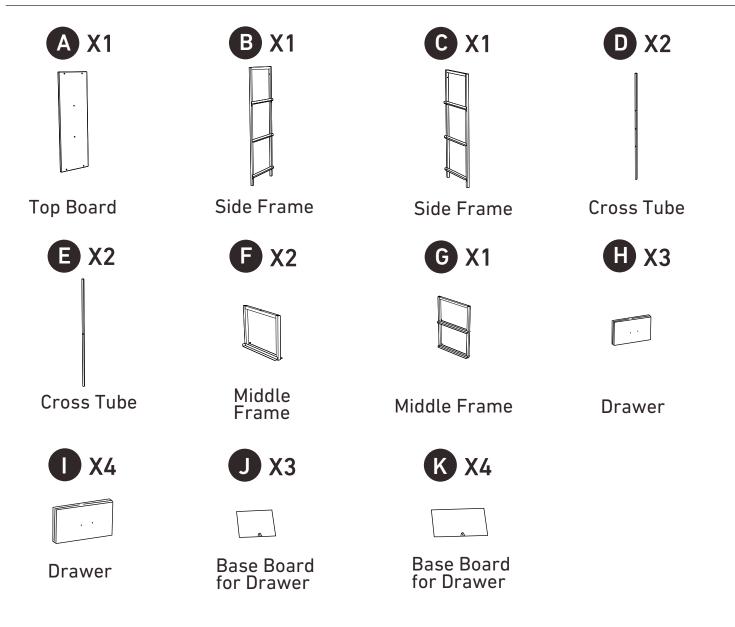

# Drawer Dresser Instruction Manual

CAB-7BC



HJ-Customer-Service@outlook.com

**(**) (909)637-7665 | (909)637-7593

EST 9:00AM--17:00PM

#### 1 Component List



## 2 Supplied Parts and Hardware



## Step 1



#### NOTE:

1.Place a blanket under the top plate to avoid scratches or damage. 2.The side frame **(B&F&C)** baffle faces in the same direction, with the baffle facing upwards.

## Step 2



NOTE:

1. When installing the horizontal pipe, pay attention to the four large holes facing upwards.

# Step 3





1. When installing the intermediate **Frame G**, be careful that the blocking plate is in the same direction as the frame **(B&F&C)**.

## Step 4







Turn the Dresser face up.

# Step 6





# Step 8



Place the installed Drawers into the Dresser.

NOTE:

Make sure all Bolts are 100% tightened before use.



If you need to fix the Drawer Dresser to the wall, drill holes in the wall with an electric drill, then insert Expansion Tube (4