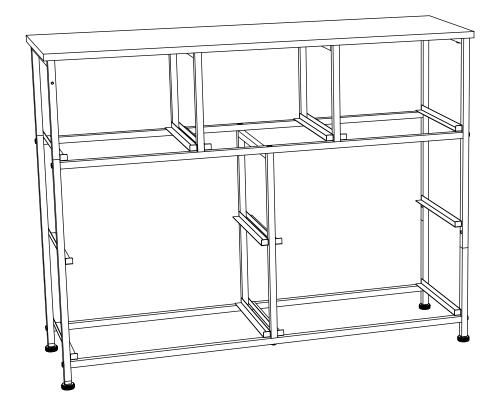

# Drawer Dresser Instruction Manual

CAB-7BC



HJ-Customer-Service@outlook.com

**(**) (909)637-7665 | (909)637-7593

EST 9:00AM--17:00PM

#### 1 Component List



## 2 Supplied Parts and Hardware



## Step 1



#### NOTE:

1.Place a blanket under the top plate to avoid scratches or damage. 2.The side frame **(B&F&C)** baffle faces in the same direction, with the baffle facing upwards.

## Step 2



NOTE:

1. When installing the horizontal pipe, pay attention to the four large holes facing upwards.

# Step 3





1. When installing the intermediate **Frame G**, be careful that the blocking plate is in the same direction as the frame **(B&F&C)**.

## Step 4







Turn the Dresser face up.

# Step 6





# Step 8



Place the installed Drawers into the Dresser.

NOTE:

Make sure all Bolts are 100% tightened before use.



If you need to fix the Drawer Dresser to the wall, drill holes in the wall with an electric drill, then insert Expansion Tube (4)\*2 and fix the Drawer Dresser with Bolts (5)\*2.



### **Technical Support**

(909)637-7665 | (909)637-7593

#### Other Info

HJ-Customer-Service@outlook.com

Thank you for choosing this product. We strive to provide you with the best quality products and services in the industry. Should you have any issues, please don't hesitate to contact us.