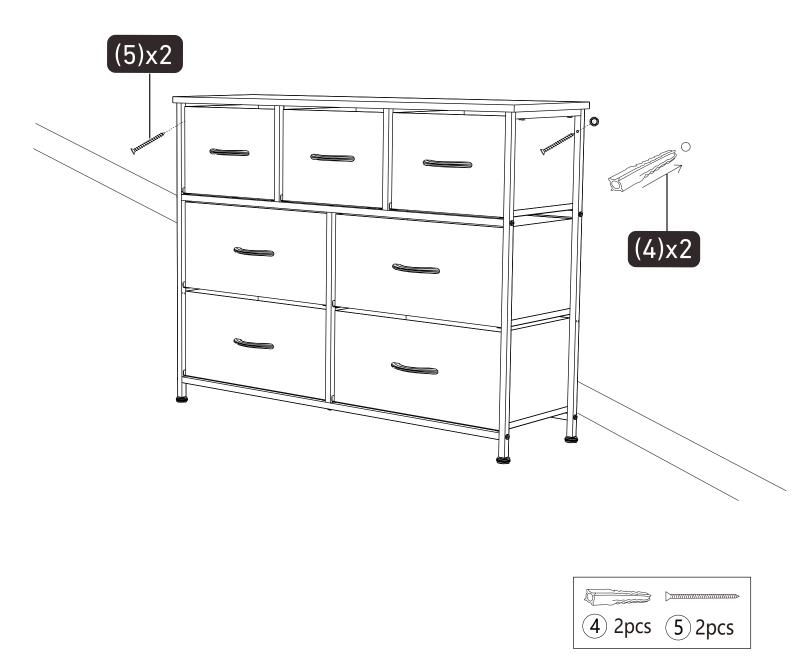

# Step 8

Place the installed Drawers into the Dresser.

NOTE:

Make sure all Bolts are 100% tightened before use.

If you need to fix the Drawer Dresser to the wall, drill holes in the wall with an electric drill, then insert Expansion Tube (4)\*2 and fix the Drawer Dresser with Bolts (5)\*2.