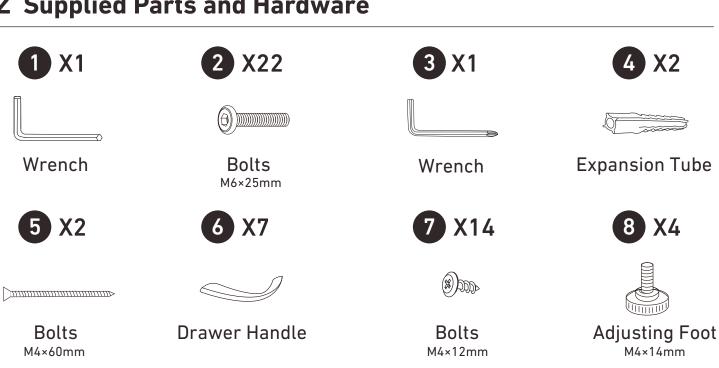

# Drawer Dresser Instruction Manual

CAB-7BC



HJ-Customer-Service@outlook.com

**(**) (909)637-7665 | (909)637-7593

EST 9:00AM--17:00PM

#### 1 Component List



## 2 Supplied Parts and Hardware



## Step 1



#### NOTE:

1.Place a blanket under the top plate to avoid scratches or damage. 2.The side frame **(B&F&C)** baffle faces in the same direction, with the baffle facing upwards.

## Step 2



NOTE:

1. When installing the horizontal pipe, pay attention to the four large holes facing upwards.

# Step 3





1. When installing the intermediate **Frame G**, be careful that the blocking plate is in the same direction as the frame **(B&F&C)**.

## Step 4







Turn the Dresser face up.

# Step 6





# Step 8



Place the installed Drawers into the Dresser.

NOTE:

Make sure all Bolts are 100% tightened before use.



If you need to fix the Drawer Dresser to the wall, drill holes in the wall with an electric drill, then insert Expansion Tube (4)\*2 and fix the Drawer Dresser with