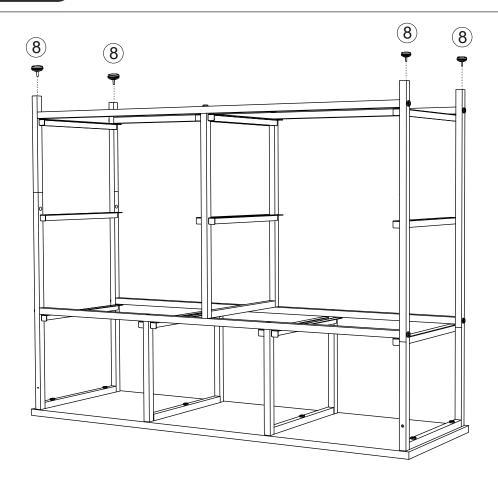

# Drawer Dresser Instruction Manual

CAB-7BC



HJ-Customer-Service@outlook.com

**(**) (909)637-7665 | (909)637-7593

EST 9:00AM--17:00PM

#### 1 Component List



## 2 Supplied Parts and Hardware



## Step 1



#### NOTE:

1.Place a blanket under the top plate to avoid scratches or damage. 2.The side frame **(B&F&C)** baffle faces in the same direction, with the baffle facing upwards.

## Step 2



NOTE:

1. When installing the horizontal pipe, pay attention to the four large holes facing upwards.

# Step 3





1. When installing the intermediate **Frame G**, be careful that the blocking plate is in the same direction as the frame **(B&F&C)**.

## Step 4







Turn the Dresser face up.

# Step 6





# Step 8



Place the installed Drawers into the Dresser.

NOTE:

Make sure all Bolts are 100% tightened before use.



If you need to fix the Drawer Dresser to the wall, drill holes in the wall with an electric drill, then insert Expansion Tube (4)\*2 and fix the Drawer Dresser with Bolts (5)\*2.



### **Technical Support**

(909)637-7665 | (909)637-7593

#### Other Info

HJ-Customer-Service@outlook.com

Thank you for choosing this product. We strive to provide you with the best quality products and services in the industry. Should you have any issues, please don't hesitate to contact us.