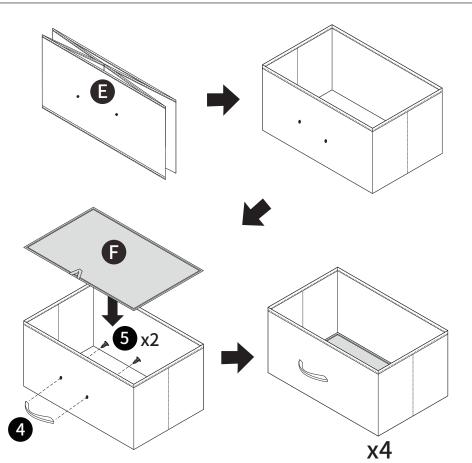

## Step 1

- NOTE:
- Place a blanket under the top plate to avoid scratches or damage.
  The side frame (A&B) baffle faces in the same direction, with the baffle facing forward.