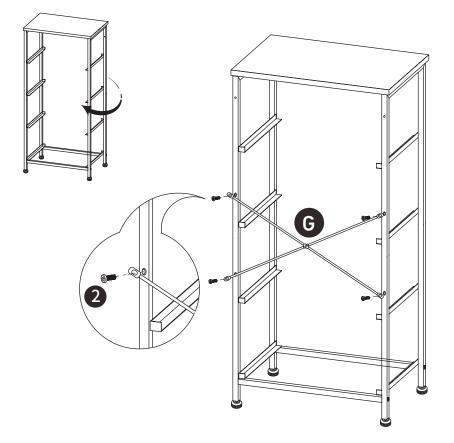

# Drawer Dresser Instruction Manual

CAB-4BC



HJ-Customer-Service@outlook.com
 (909)637-7665 | (909)637-7593
 EST 9:00AM--17:00PM

### 1 Component List



## Step 1



- NOTE:
- Place a blanket under the top plate to avoid scratches or damage.
  The side frame (A&B) baffle faces in the same direction, with the baffle facing forward.



































### **Technical Support**

(909)637-7665 | (909)637-7593

#### **Other Info** HJ-Customer-Service@outlook.com

Thank you for choosing this product. We strive to provide you with the best quality products and services in the industry. Should you have any issues, please don't hesitate to contact us.