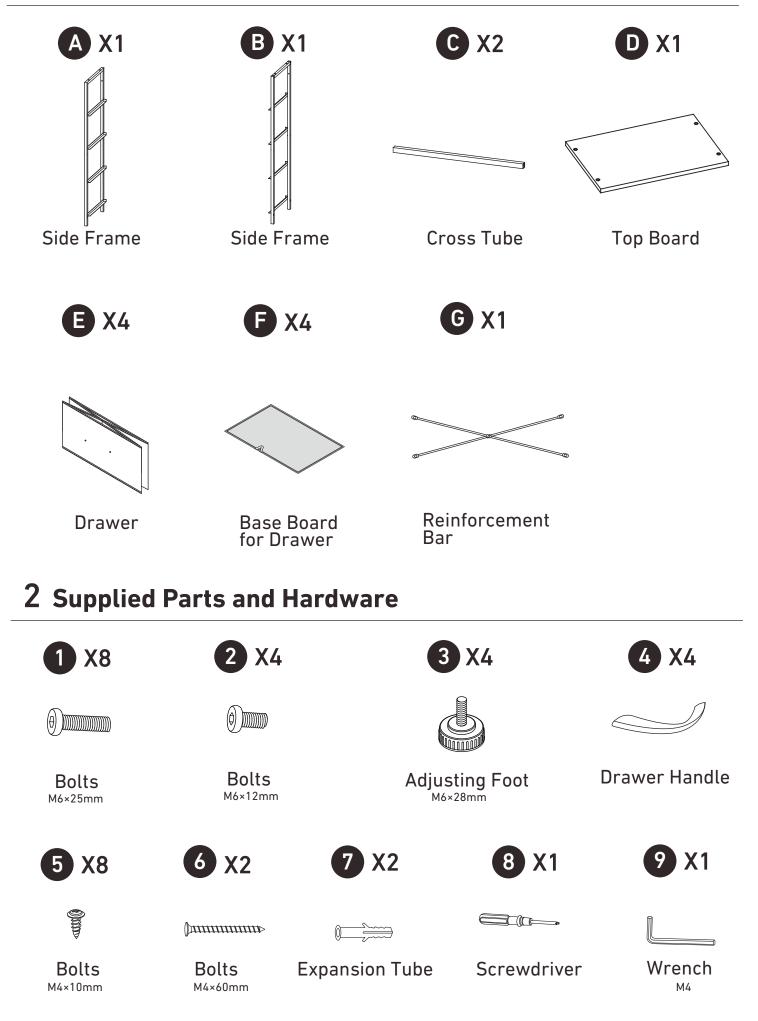

# Drawer Dresser Instruction Manual

CAB-4BC



HJ-Customer-Service@outlook.com
 (909)637-7665 | (909)637-7593
 EST 9:00AM--17:00PM

### 1 Component List



## Step 1



- NOTE:
- Place a blanket under the top plate to avoid scratches or damage.
  The side frame (A&B) baffle faces in the same direction, with the baffle facing forward.



































### **Technical Support**

(909)637-7665 | (909)637-7593

#### **Other Info** HJ-Customer-Service@outlook.com

Thank you for choosing this product. We strive to provide you with the best quality products and services in the industry. Should you have any issues, please don't hesitate to contact us.