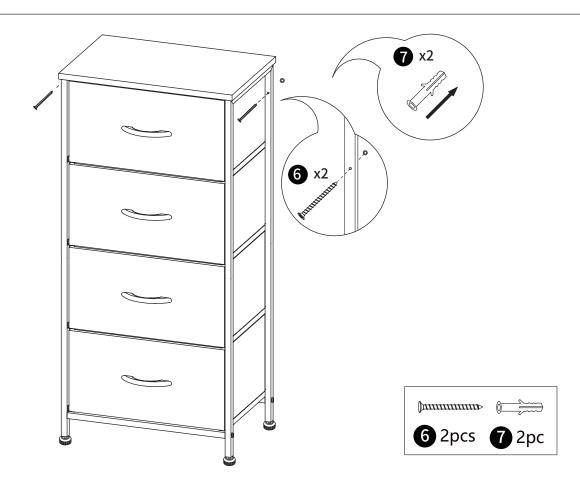

## Step 1

- NOTE:
- Place a blanket under the top plate to avoid scratches or damage.
  The side frame (A&B) baffle faces in the same direction, with the baffle facing forward.