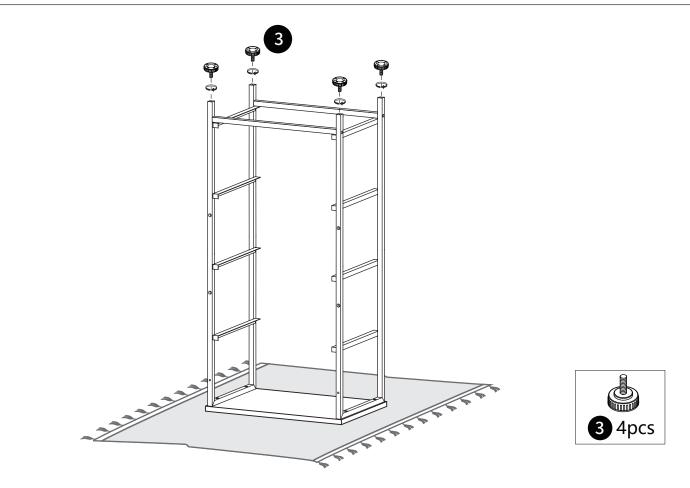

## Step 1

- NOTE:
- Place a blanket under the top plate to avoid scratches or damage.
  The side frame (A&B) baffle faces in the same direction, with the baffle facing forward.