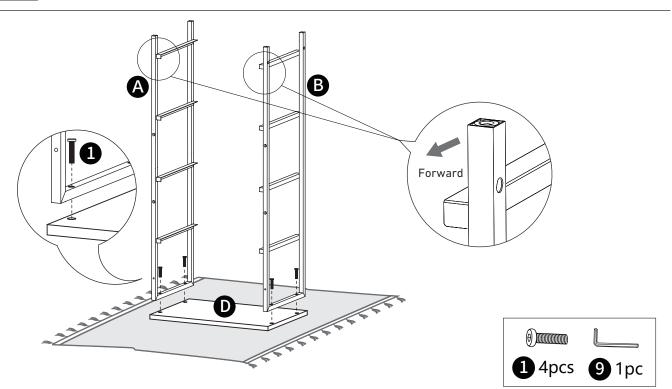

## Step 1

- NOTE:
- Place a blanket under the top plate to avoid scratches or damage.
  The side frame (A&B) baffle faces in the same direction, with the baffle facing forward.