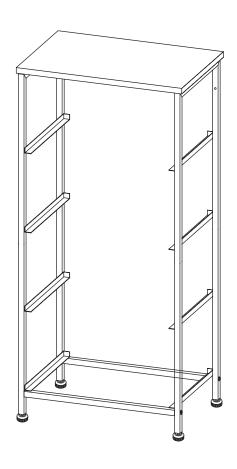

# Drawer Dresser Instruction Manual

CAB-4BC



HJ-Customer-Service@outlook.com
 (909)637-7665 | (909)637-7593
 EST 9:00AM--17:00PM

### 1 Component List



## Step 1



- NOTE:
- Place a blanket under the top plate to avoid scratches or damage.
  The side frame (A&B) baffle faces in the same direction, with the baffle facing forward.



































### **Technical Support**

(909)637-7665 | (909)637-7593

#### **Other Info** HJ-Customer-Service@outlook.com

Thank you for choosing this product. We strive to provide you with the best quality products and services in the industry. Should you have any issues, please don't hesitate to contact us.