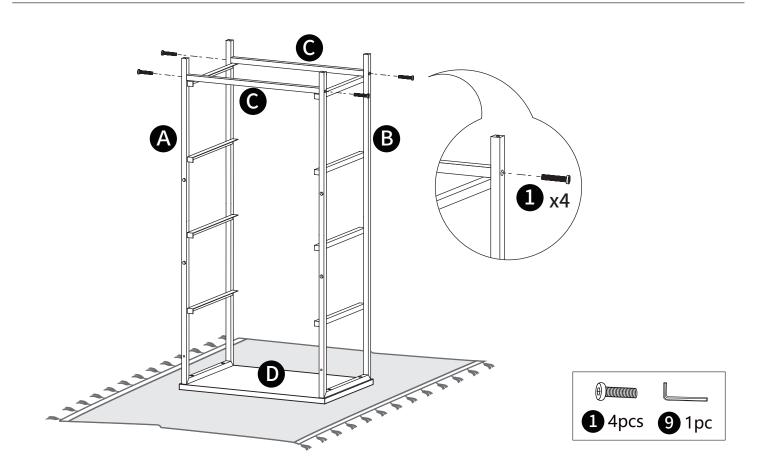

## Step 1

- NOTE:
- Place a blanket under the top plate to avoid scratches or damage.
  The side frame (A&B) baffle faces in the same direction, with the baffle facing forward.