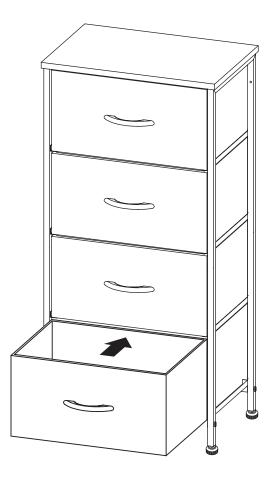

## Step 1

- NOTE:
- Place a blanket under the top plate to avoid scratches or damage.
  The side frame (A&B) baffle faces in the same direction, with the baffle facing forward.