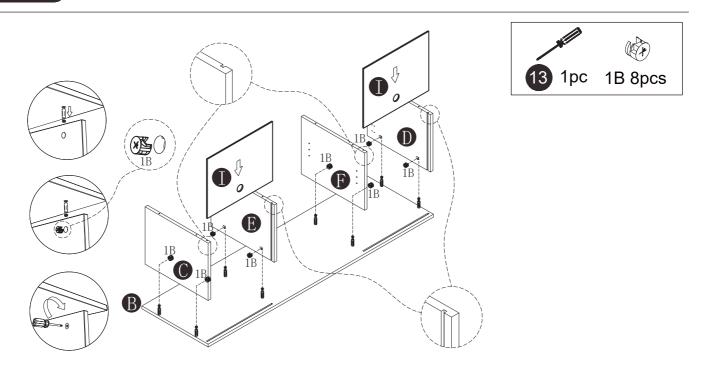

# TV Set Cabinet Instruction Manual

T-TVS-001



⋈ HJ-Customer-Service@outlook.com

( 909)637-7665 | (909)637-7593

EST 9:00AM--17:00PM

#### 1 Component List









X1







8 X4





) X4













### Step 1



## Step 2





#### Step 4





## Step 5















#### Step 8 How to adjust the door panel to ensure it closes tightly





#### Step 9 How to adjust the door panel to ensure it closes tightly





The **E&F** board has 6 corresponding hole positions of 3 heights, which can be adjusted when installing adjust buckle 5.







#### **Technical Support**

(909)637-7665 | (909)637-7593

#### Other Info

HJ-Customer-Service@outlook.com

Thank you for choosing this product. We strive to provide you with the best quality products and services in the industry. Should you have any issues, please don't hesitate to contact us.