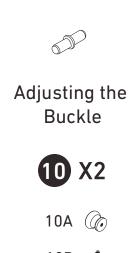

#### Step 9 How to adjust the door panel to ensure it closes tightly

The **E&F** board has 6 corresponding hole positions of 3 heights, which can be adjusted when installing adjust buckle 5.