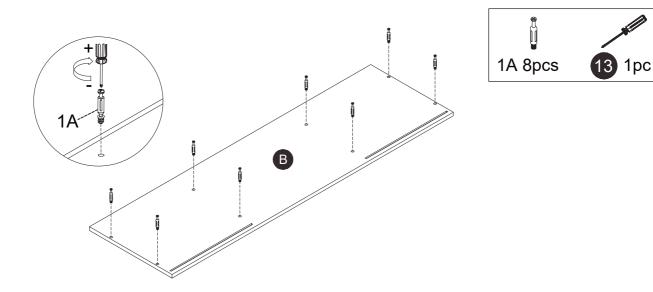

# TV Set Cabinet Instruction Manual

T-TVS-001



⋈ HJ-Customer-Service@outlook.com

( 909)637-7665 | (909)637-7593

EST 9:00AM--17:00PM

#### 1 Component List









X1







8 X4





) X4













### Step 1



## Step 2





#### Step 4





## Step 5















#### Step 8 How to adjust the door panel to ensure it closes tightly





#### Step 9 How to adjust the door panel to ensure it closes tightly





The **E&F** board has 6 corresponding hole positions of 3 heights, which can be adjusted when installing adjust buckle 5.







#### **Technical Support**

(909)637-7665 | (909)637-7593

#### Other Info

HJ-Customer-Service@outlook.com

Thank you for choosing this product. We strive to provide you with the best quality products and services in the industry. Should you have any issues, please don't hesitate to contact us.