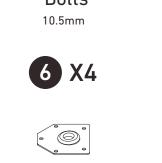

# TV Set Cabinet Instruction Manual

T-TVS-001



⋈ HJ-Customer-Service@outlook.com

( 909)637-7665 | (909)637-7593

EST 9:00AM--17:00PM

#### 1 Component List









X1







8 X4





) X4













### Step 1



## Step 2





#### Step 4





## Step 5















#### Step 8 How to adjust the door panel to ensure it closes tightly





#### Step 9 How to adjust the door panel to ensure it closes tightly





The **E&F** board has 6 corresponding hole positions of 3 heights, which can be adjusted when installing adjust buckle 5.







#### **Technical Support**

(909)637-7665 | (909)637-7593

#### Other Info

HJ-Customer-Service@outlook.com

Thank you for choosing this product. We strive to provide you with the best quality products and services in the industry. Should you have any issues, please don't hesitate to contact us.