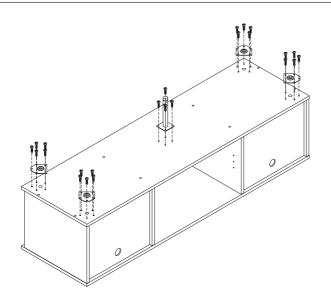

# TV Set Cabinet Instruction Manual

T-TVS-001



⋈ HJ-Customer-Service@outlook.com

( 909)637-7665 | (909)637-7593

EST 9:00AM--17:00PM

#### 1 Component List









X1







8 X4





) X4













### Step 1



## Step 2





#### Step 4





## Step 5















#### Step 8 How to adjust the door panel to ensure it closes tightly





#### Step 9 How to adjust the door panel to ensure it closes tightly





The **E&F** board has 6 corresponding hole positions of 3 heights, which can be adjusted when installing adjust buckle 5.







#### **Technical Support**

(909)637-7665 | (909)637-7593

#### Other Info

HJ-Customer-Service@outlook.com

Thank you for choosing this product. We strive to provide you with the best quality products and services in the industry. Should you have any issues, please don't hesitate to contact us.