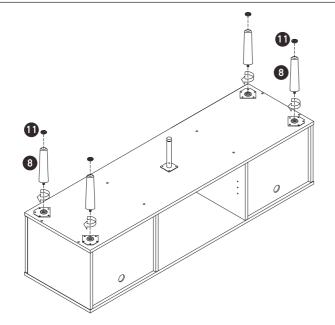

# TV Set Cabinet Instruction Manual

T-TVS-001



⋈ HJ-Customer-Service@outlook.com

( 909)637-7665 | (909)637-7593

EST 9:00AM--17:00PM

#### 1 Component List









X1







8 X4





) X4













### Step 1



## Step 2





#### Step 4





## Step 5















#### Step 8 How to adjust the door panel to ensure it closes tightly





#### Step 9 How to adjust the door panel to ensure it closes tightly





The **E&F** board has 6 corresponding hole positions of 3 heights, which can be adjusted when installing adjust buckle 5.







#### **Technical Support**

(909)637-7665 | (909)637-7593

#### Other Info

HJ-Customer-Service@outlook.com

Thank you for choosing this product. We strive to provide you with the best quality products and services in the industry. Should you have any issues, please don't hesitate to contact us.