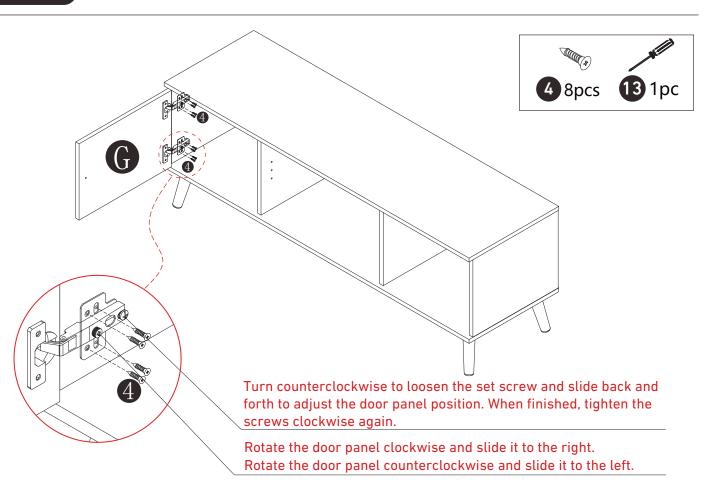

# TV Set Cabinet Instruction Manual

T-TVS-001



⋈ HJ-Customer-Service@outlook.com

( 909)637-7665 | (909)637-7593

EST 9:00AM--17:00PM

#### 1 Component List









X1







8 X4





) X4













### Step 1



## Step 2





#### Step 4





## Step 5















#### Step 8 How to adjust the door panel to ensure it closes tightly





#### Step 9 How to adjust the door panel to ensure it closes tightly





The **E&F** board has 6 corresponding hole positions of 3 heights, which can be adjusted when installing adjust buckle 5.







#### **Technical Support**

(909)637-7665 | (909)637-7593

#### Other Info

HJ-Customer-Service@outlook.com

Thank you for choosing this product. We strive to provide you with the best quality products and services in the industry. Should you have any issues, please don't hesitate to contact us.