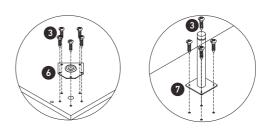

# TV Set Cabinet Instruction Manual

T-TVS-001



⋈ HJ-Customer-Service@outlook.com

( 909)637-7665 | (909)637-7593

EST 9:00AM--17:00PM

#### 1 Component List









X1







8 X4





) X4













### Step 1



## Step 2





#### Step 4





## Step 5















#### Step 8 How to adjust the door panel to ensure it closes tightly





#### Step 9 How to adjust the door panel to ensure it closes tightly





The **E&F** board has 6 corresponding hole positions of 3 heights, which can be adjusted when installing adjust buckle 5.







#### **Technical Support**

(909)637-7665 | (909)637-7593

#### Other Info

HJ-Customer-Service@outlook.com

Thank you for choosing this product. We strive to provide you with the best quality products and services in the industry. Should you have any issues, please don't hesitate to contact us.