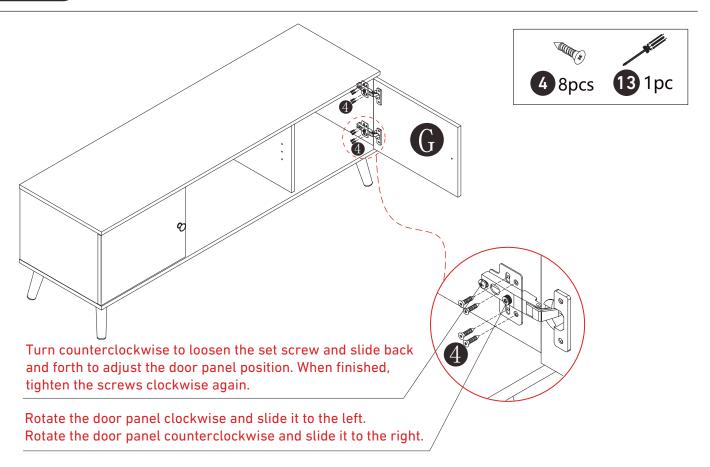

#### Step 9 How to adjust the door panel to ensure it closes tightly

The **E&F** board has 6 corresponding hole positions of 3 heights, which can be adjusted when installing adjust buckle 5.