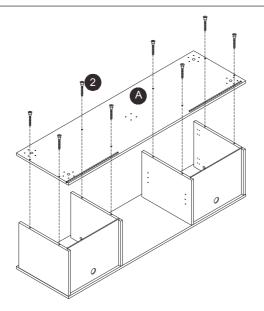

# TV Set Cabinet Instruction Manual

T-TVS-001



⋈ HJ-Customer-Service@outlook.com

( 909)637-7665 | (909)637-7593

EST 9:00AM--17:00PM

#### 1 Component List









X1







8 X4





) X4













### Step 1



## Step 2





#### Step 4





## Step 5















#### Step 8 How to adjust the door panel to ensure it closes tightly





#### Step 9 How to adjust the door panel to ensure it closes tightly





The **E&F** board has 6 corresponding hole positions of 3 heights, which can be adjusted when installing adjust buckle 5.







#### **Technical Support**

(909)637-7665 | (909)637-7593

#### Other Info

HJ-Customer-Service@outlook.com

Thank you for choosing this product. We strive to provide you with the best quality products and services in the industry. Should you have any issues, please don't hesitate to contact us.