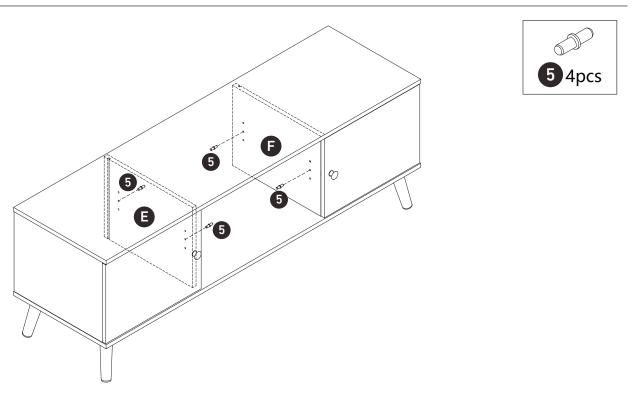

#### Step 9 How to adjust the door panel to ensure it closes tightly

The **E&F** board has 6 corresponding hole positions of 3 heights, which can be adjusted when installing adjust buckle 5.