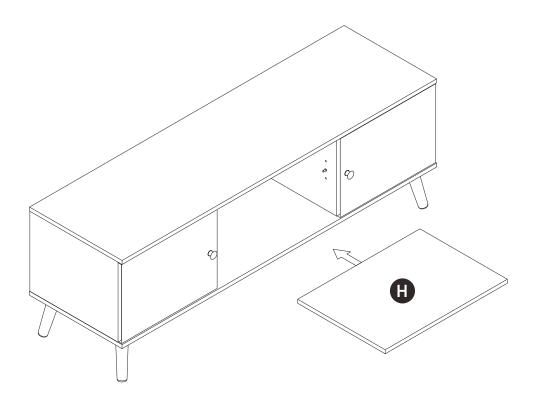

# TV Set Cabinet Instruction Manual

T-TVS-001



⋈ HJ-Customer-Service@outlook.com

( 909)637-7665 | (909)637-7593

EST 9:00AM--17:00PM

#### 1 Component List









X1







8 X4





) X4













### Step 1



## Step 2





#### Step 4





## Step 5















#### Step 8 How to adjust the door panel to ensure it closes tightly





#### Step 9 How to adjust the door panel to ensure it closes tightly





The **E&F** board has 6 corresponding hole positions of 3 heights, which can be adjusted when installing adjust buckle 5.







#### **Technical Support**

(909)637-7665 | (909)637-7593

#### Other Info

HJ-Customer-Service@outlook.com

Thank you for choosing this product. We strive to provide you with the best quality products and services in the industry. Should you have any issues, please don't hesitate to contact us.