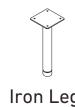

# TV Set Cabinet Instruction Manual

T-TVS-001



⋈ HJ-Customer-Service@outlook.com

( 909)637-7665 | (909)637-7593

EST 9:00AM--17:00PM

#### 1 Component List









X1







8 X4





) X4













### Step 1



## Step 2





#### Step 4





## Step 5















#### Step 8 How to adjust the door panel to ensure it closes tightly





#### Step 9 How to adjust the door panel to ensure it closes tightly





The **E&F** board has 6 corresponding hole positions of 3 heights, which can be adjusted when installing adjust buckle 5.







#### **Technical Support**

(909)637-7665 | (909)637-7593

#### Other Info

HJ-Customer-Service@outlook.com

Thank you for choosing this product. We strive to provide you with the best quality products and services in the industry. Should you have any issues, please don't hesitate to contact us.