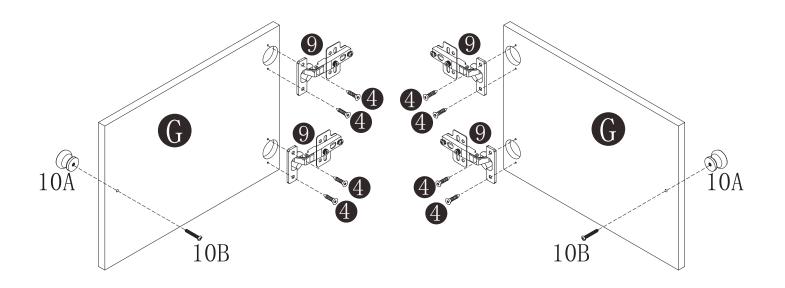

# TV Set Cabinet Instruction Manual

T-TVS-001



⋈ HJ-Customer-Service@outlook.com

( 909)637-7665 | (909)637-7593

EST 9:00AM--17:00PM

#### 1 Component List









X1







8 X4





) X4













### Step 1



## Step 2





#### Step 4





## Step 5















#### Step 8 How to adjust the door panel to ensure it closes tightly





#### Step 9 How to adjust the door panel to ensure it closes tightly





The **E&F** board has 6 corresponding hole positions of 3 heights, which can be adjusted when installing adjust buckle 5.







#### **Technical Support**

(909)637-7665 | (909)637-7593

#### Other Info

HJ-Customer-Service@outlook.com

Thank you for choosing this product. We strive to provide you with the best quality products and services in the industry. Should you have any issues, please don't hesitate to contact us.