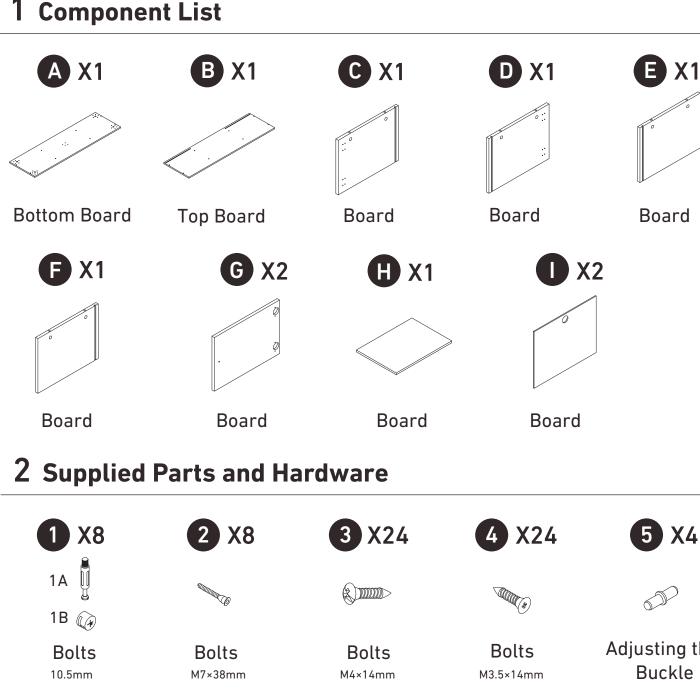

# TV Set Cabinet Instruction Manual

T-TVS-001



⋈ HJ-Customer-Service@outlook.com

( 909)637-7665 | (909)637-7593

EST 9:00AM--17:00PM

#### 1 Component List









X1







8 X4





) X4













### Step 1



## Step 2





#### Step 4





## Step 5















#### Step 8 How to adjust the door panel to ensure it closes tightly





#### Step 9 How to adjust the door panel to ensure it closes tightly





The **E&F** board has 6 corresponding hole positions of 3 heights, which can be adjusted when installing adjust buckle 5.







#### **Technical Support**

(909)637-7665 | (909)637-7593

#### Other Info

HJ-Customer-Service@outlook.com

Thank you for choosing this product. We strive to provide you with the best quality products and services in the industry. Should you have any issues, please don't hesitate to contact us.