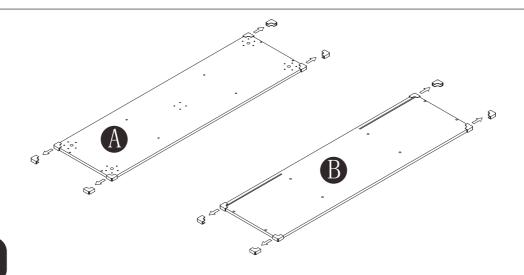

# TV Set Cabinet Instruction Manual

T-TVS-001



⋈ HJ-Customer-Service@outlook.com

( 909)637-7665 | (909)637-7593

EST 9:00AM--17:00PM

#### 1 Component List









X1







8 X4





) X4













### Step 1



## Step 2





#### Step 4





## Step 5















#### Step 8 How to adjust the door panel to ensure it closes tightly





#### Step 9 How to adjust the door panel to ensure it closes tightly





The **E&F** board has 6 corresponding hole positions of 3 heights, which can be adjusted when installing adjust buckle 5.







#### **Technical Support**

(909)637-7665 | (909)637-7593

#### Other Info

HJ-Customer-Service@outlook.com

Thank you for choosing this product. We strive to provide you with the best quality products and services in the industry. Should you have any issues, please don't hesitate to contact us.