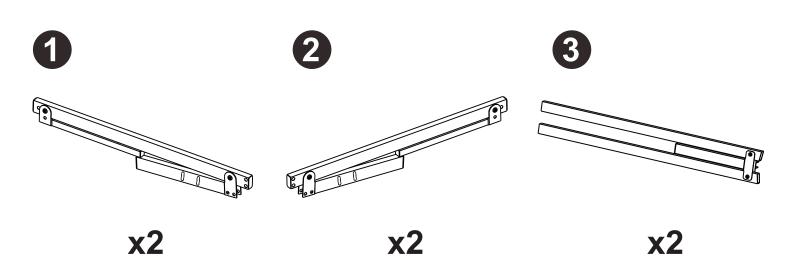

#### 2 Package List

Frame

Frame

Side Frame

**x1** Middle Frame

**x1** Center Slat

Center Slat

Attach Side Frame (3) to the side of the Frames (1&2) with Screws (B)\*4. Repeat the same installation steps to get Two installed Frames.