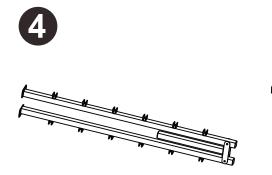

**Note:** Fully expand the frame before installing the screws. Otherwise the screw cannot be twisted in. The screws are tightened by 50% first.

Align the head and tail of the Middle Frame (4) with the two installed Frames, and secure them completely with Screws (A)\*4.