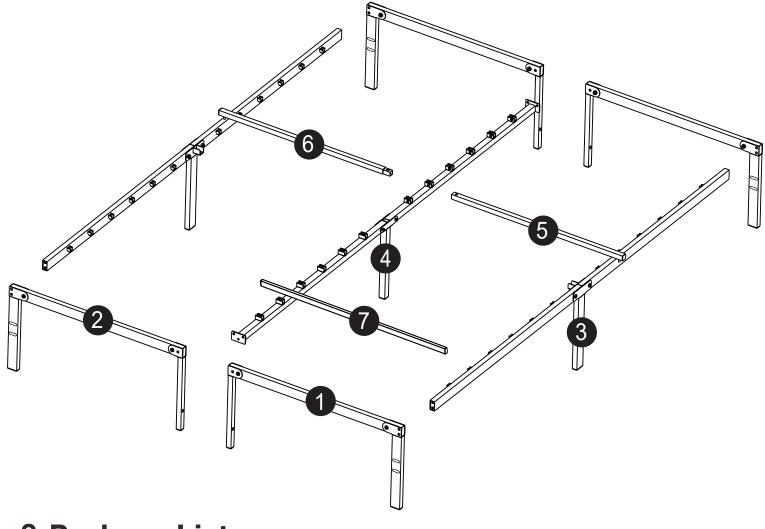

### 1 Component List

#### 2 Package List

Frame

Frame

Side Frame

**x1** Middle Frame

**x1** Center Slat

Center Slat

Attach Side Frame (3) to the side of the Frames (1&2) with Screws (B)\*4. Repeat the same installation steps to get Two installed Frames.

**Note:** Fully expand the frame before installing the screws. Otherwise the screw cannot be twisted in. The screws are tightened by 50% first.

Align the head and tail of the Middle Frame (4) with the two installed Frames, and secure them completely with Screws (A)\*4.

**Note:** The screws are tightened by 50% first.

Align the screw holes on the legs of the two Frames, and secure them completely with Screws (C)\*2 and Nut (E)\*2.

**Note:** The screws are tightened by 50% first.

Insert Center Slat (6) into the Center Slat (5). After fixing both, insert them onto the **groove** in the middle of the Side Frame (3)\*2, and fix the Center Slats (5&6) to the Middle Frame (4) with Screw (D)\*1.Finally, the Central Slat (5) and the Central Slat (6) are fixed with a Nut (E)\*2.

**Note:** Once installation is complete, tighten all screws 100%. Tighten the screws again every 3 months.

Insert Slats (7)\*24 evenly onto **each groove** of the Frames (3&4).