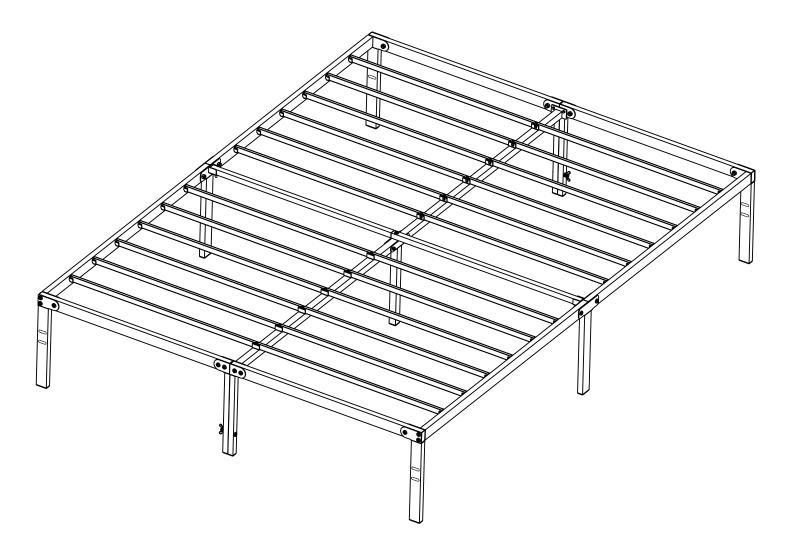

**Note:** Once installation is complete, tighten all screws 100%. Tighten the screws again every 3 months.

Insert Slats (7)\*24 evenly onto **each groove** of the Frames (3&4).