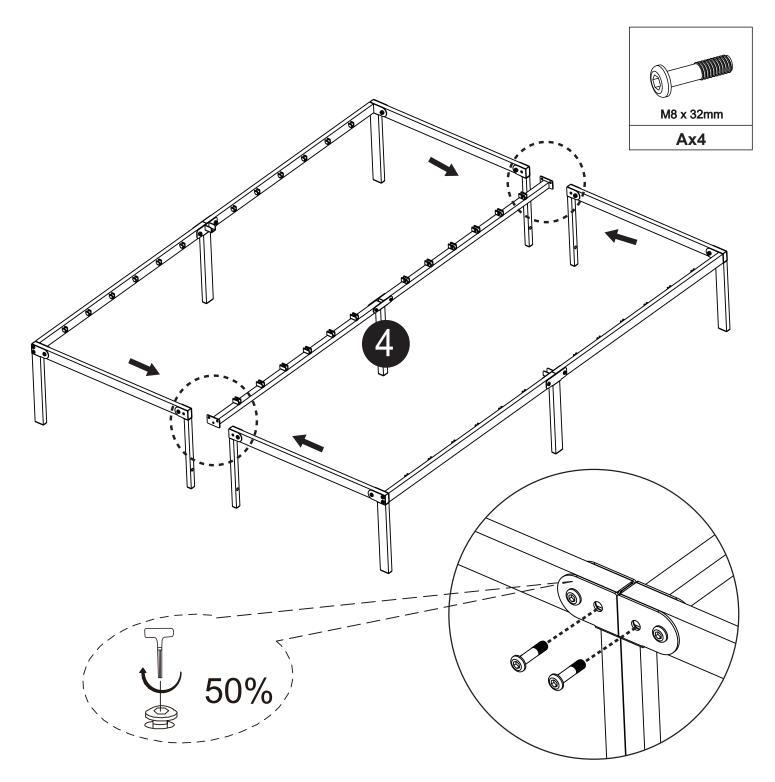

**Note:** Fully expand the frame before installing the screws. Otherwise the screw cannot be twisted in. The screws are tightened by 50% first.

Align the head and tail of the Middle Frame (4) with the two installed Frames, and secure them completely with Screws (A)\*4.

**Note:** The screws are tightened by 50% first.

Align the screw holes on the legs of the two Frames, and secure them completely with Screws (C)\*2 and Nut (E)\*2.

**Note:** The screws are tightened by 50% first.