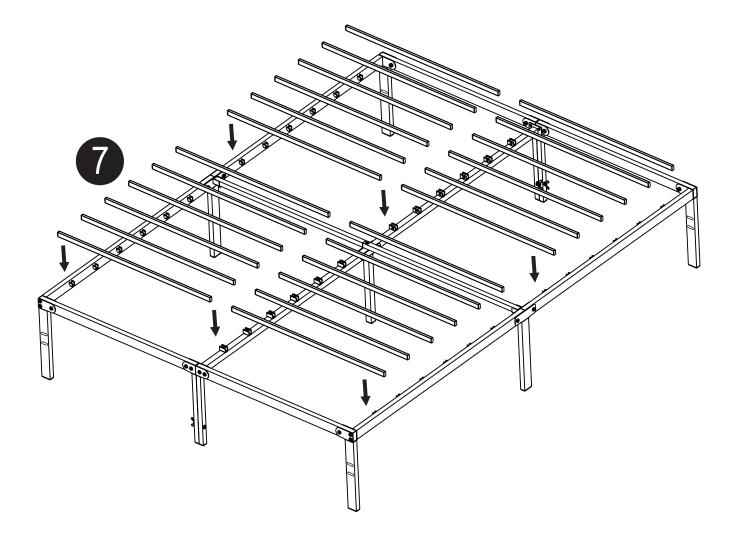

**Note:** Once installation is complete, tighten all screws 100%. Tighten the screws again every 3 months.

Insert Slats (7)\*24 evenly onto **each groove** of the Frames (3&4).