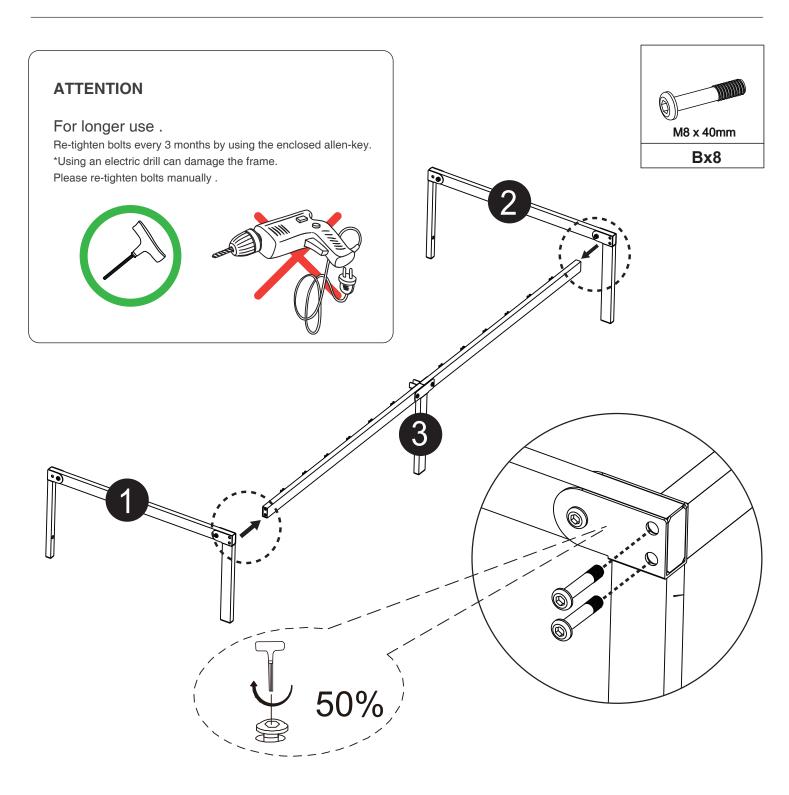

#### 2 Package List

Frame

Frame

Side Frame

**x1** Middle Frame

**x1** Center Slat

Center Slat

Attach Side Frame (3) to the side of the Frames (1&2) with Screws (B)\*4. Repeat the same installation steps to get Two installed Frames.

**Note:** Fully expand the frame before installing the screws. Otherwise the screw cannot be twisted in. The screws are tightened by 50% first.

Align the head and tail of the Middle Frame (4) with the two installed Frames, and secure them completely with Screws (A)\*4.