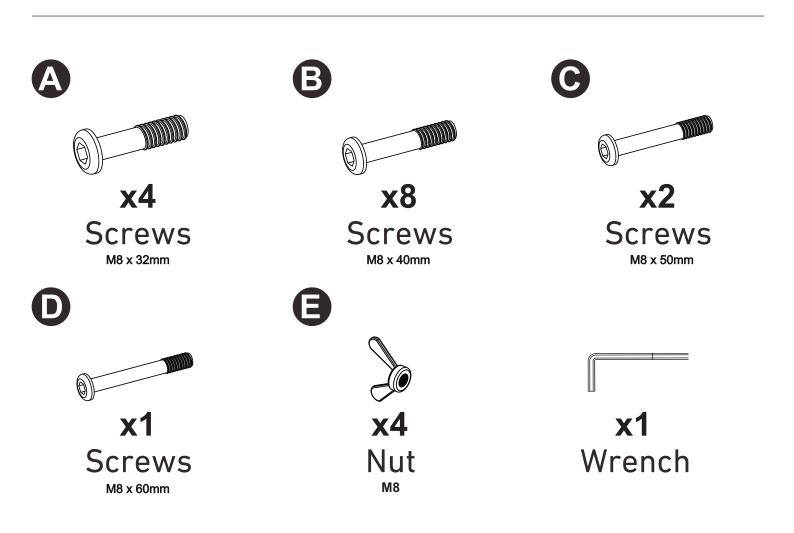

### 1 Component List

#### 2 Package List

Frame

Frame

Side Frame

**x1** Middle Frame

**x1** Center Slat

Center Slat

Attach Side Frame (3) to the side of the Frames (1&2) with Screws (B)\*4. Repeat the same installation steps to get Two installed Frames.