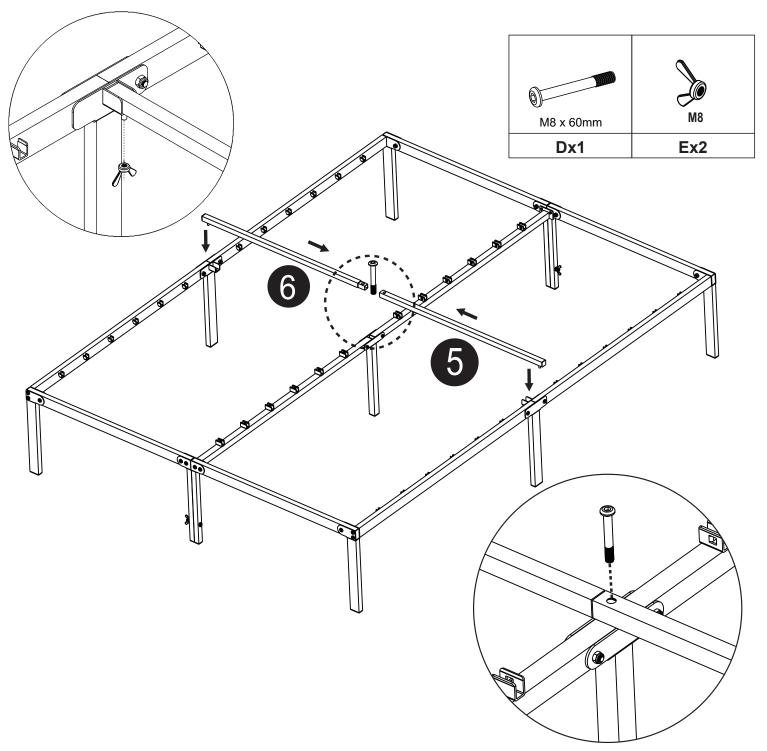

Insert Center Slat (6) into the Center Slat (5). After fixing both, insert them onto the **groove** in the middle of the Side Frame (3)\*2, and fix the Center Slats (5&6) to the Middle Frame (4) with Screw (D)\*1.Finally, the Central Slat (5) and the Central Slat (6) are fixed with a Nut (E)\*2.