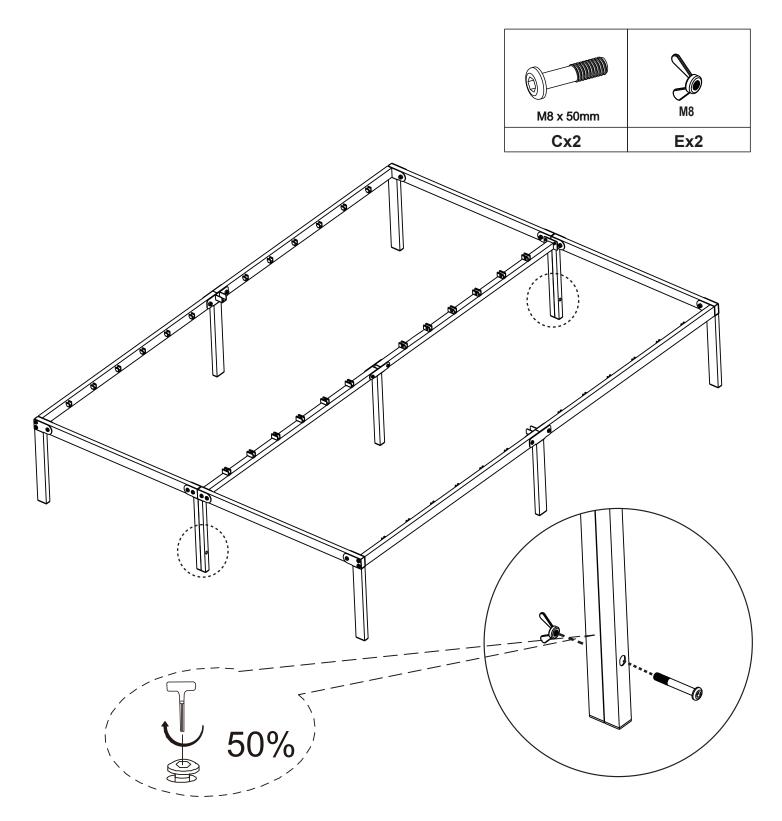

**Note:** The screws are tightened by 50% first.

Align the screw holes on the legs of the two Frames, and secure them completely with Screws (C)\*2 and Nut (E)\*2.

**Note:** The screws are tightened by 50% first.