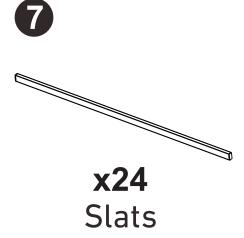

**Note:** Once installation is complete, tighten all screws 100%. Tighten the screws again every 3 months.

Insert Slats (7)\*24 evenly onto **each groove** of the Frames (3&4).