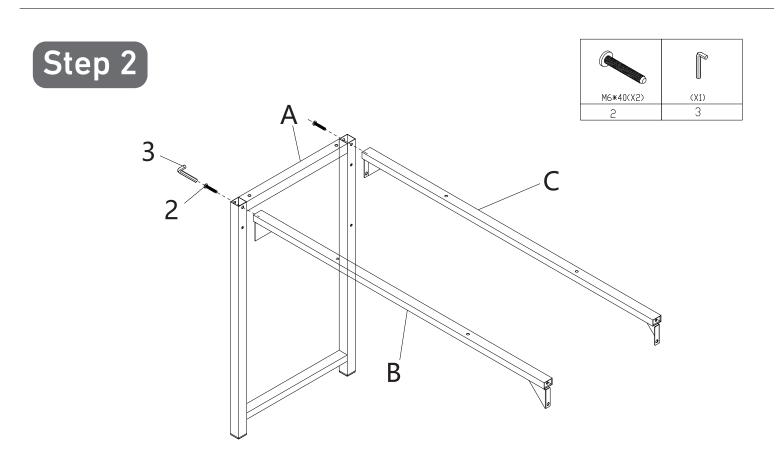

# Step 1

Attach Foot Pad (4)\*4 to the four feet of the Legs (A&D).

Attach Crossbar (B) to the **front** side of the Leg (A) and Crossbar (C) to its **back** side with Screws (2)\*2.

Attach Leg (D) to the installed Desk Frame with Screws (2)\*2. Please make sure the Legs are oriented correctly.

Secure the remaining four screw holes of the Crossbars (**B&C**) completely to the installed Desk Frame with Screws (1)\*4.

Attach Bar (F)\*2 to the Legs (A&D) and Crossbar (C) with Screws (1)\*4.

Attach Hook (G) to the Leg (D) with Screw (1)\*1.