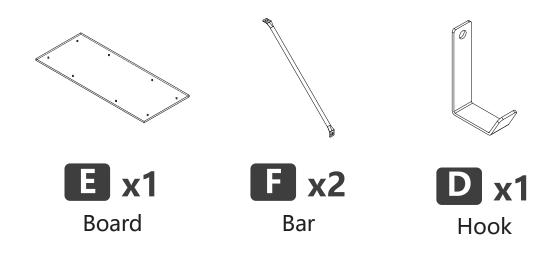

# **Computer Desk** Instruction Manual D-F01-47IN

D-F01-55IN

EST 9:00AM--17:00PM
HJ-Customer-Service@outlook.com
(909)637-7665 | (909)637-7593

# 1 Component List



# 1 Package List







#### ATTENTION:

1.Please do not wipe the desk with corrosive liquids.

2.Please take good care of the parts to avoid children's contact and accidental eat in.

3.Please do not place overheated kitchenware and tableware to avoid damaging the desk.

# Step 1





Attach Foot Pad (4)\*4 to the four feet of the Legs (A&D).



Attach Crossbar (B) to the **front** side of the Leg (A) and Crossbar (C) to its **back** side with Screws (2)\*2.





Attach Leg (D) to the installed Desk Frame with Screws (2)\*2. Please make sure the Legs are oriented correctly.



Secure the remaining four screw holes of the Crossbars (**B&C**) completely to the installed Desk Frame with Screws (1)\*4.



Attach Bar (F)\*2 to the Legs (A&D) and Crossbar (C) with Screws (1)\*4.



Attach Hook (G) to the Leg (D) w