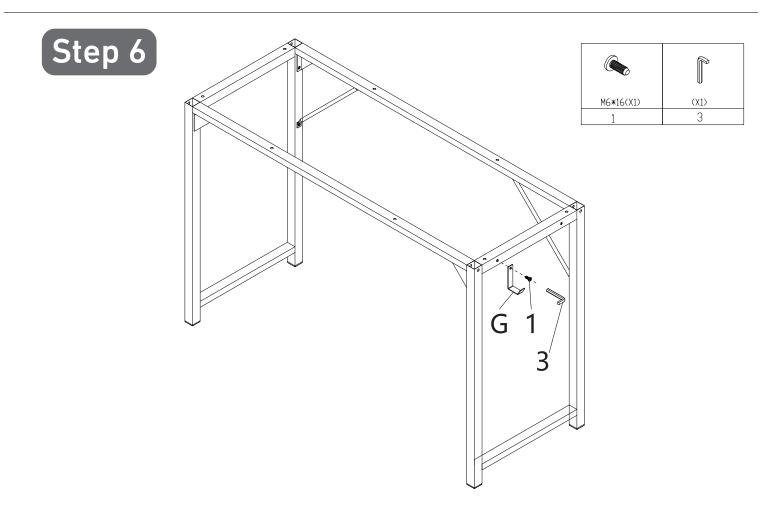

Secure the remaining four screw holes of the Crossbars (**B&C**) completely to the installed Desk Frame with Screws (1)\*4.

Attach Bar (F)\*2 to the Legs (A&D) and Crossbar (C) with Screws (1)\*4.

Attach Hook (G) to the Leg (D) with Screw (1)\*1.