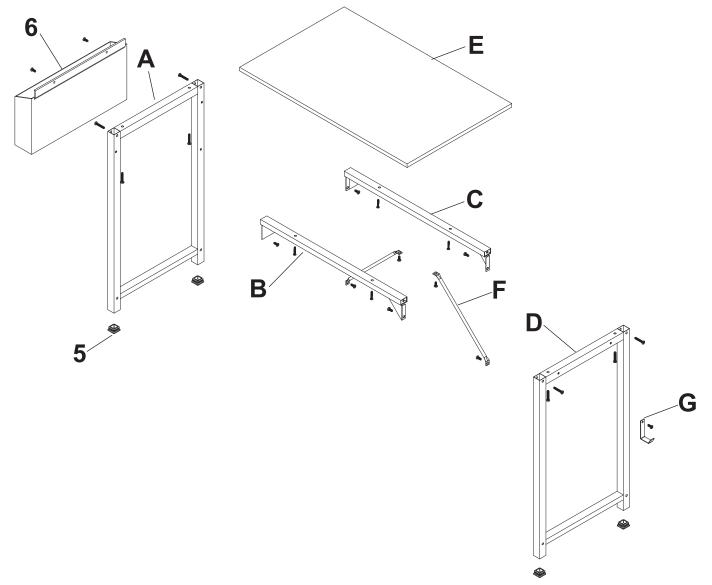

# Step 1

Attach Foot Pad (4)\*4 to the four feet of the Legs (A&D).

Attach Crossbar (B) to the **front** side of the Leg (A) and Crossbar (C) to its **back** side with Screws (2)\*2.

Attach Leg (D) to the installed Desk Frame with Screws (2)\*2. Please make sure the Legs are oriented correctly.

Secure the remaining four screw holes of the Crossbars (**B&C**) completely to the installed Desk Frame with Screws (1)\*4.

Attach Bar (F)\*2 to the Legs (A&D) and Crossbar (C) with Screws (1)\*4.

Attach Hook (G) to the Leg (D) with Screw (1)\*1.

### Attach Felt Bag (5) to the Leg (A) with Screws (1)\*2.

Attach Board (E) to the Legs (A&D) and Crossbars (B&C) with Screws (2)\*8.