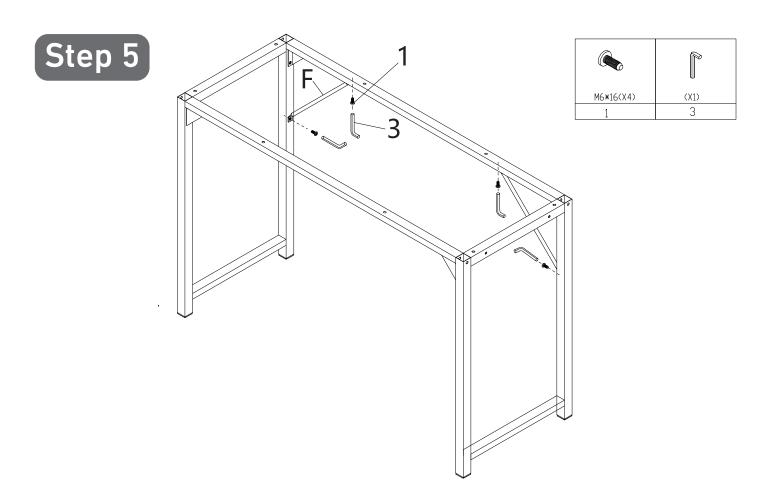

Secure the remaining four screw holes of the Crossbars (**B&C**) completely to the installed Desk Frame with Screws (1)\*4.

Attach Bar (F)\*2 to the Legs (A&D) and Crossbar (C) with Screws (1)\*4.

Attach Hook (G) to the Leg (D) with Screw (1)\*1.