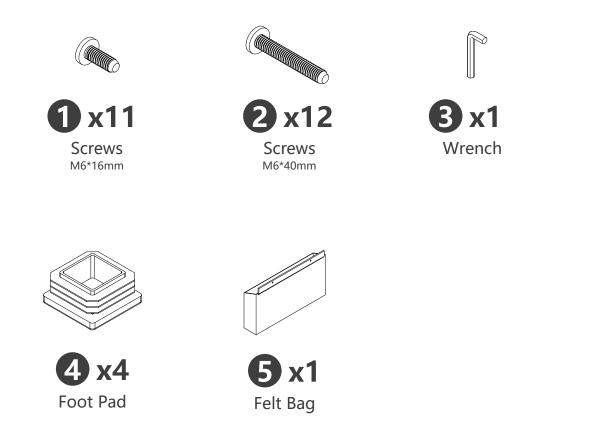

# **Computer Desk** Instruction Manual D-F01-47IN

D-F01-55IN

EST 9:00AM--17:00PM
HJ-Customer-Service@outlook.com
(909)637-7665 | (909)637-7593

# 1 Component List



# 1 Package List







#### ATTENTION:

1.Please do not wipe the desk with corrosive liquids.

2.Please take good care of the parts to avoid children's contact and accidental eat in.

3.Please do not place overheated kitchenware and tableware to avoid damaging the desk.

# Step 1





Attach Foot Pad (4)\*4 to the four feet of the Legs (A&D).



Attach Crossbar (B) to the **front** side of the Leg (A) and Crossbar (C) to its **back** side with Screws (2)\*2.





Attach Leg (D) to the installed Desk Frame with Screws (2)\*2. Please make sure the Legs are oriented correctly.



Secure the remaining four screw holes of the Crossbars (**B&C**) completely to the installed Desk Frame with Screws (1)\*4.



Attach Bar (F)\*2 to the Legs (A&D) and Crossbar (C) with Screws (1)\*4.



Attach Hook (G) to the Leg (D) wit