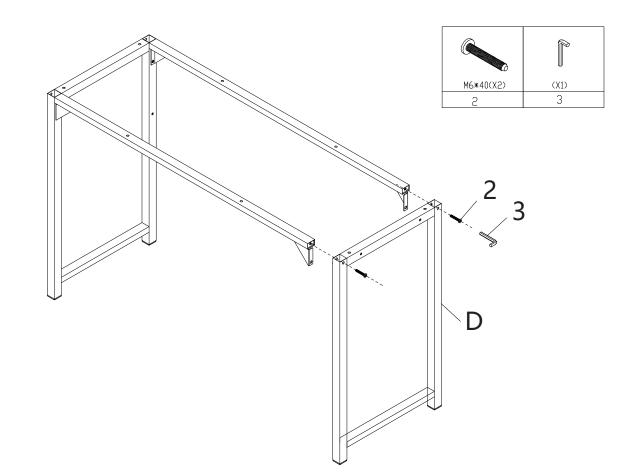

# Step 1

Attach Foot Pad (4)\*4 to the four feet of the Legs (A&D).

Attach Crossbar (B) to the **front** side of the Leg (A) and Crossbar (C) to its **back** side with Screws (2)\*2.

Attach Leg (D) to the installed Desk Frame with Screws (2)\*2. Please make sure the Legs are oriented correctly.

Secure the remaining four screw holes of the Crossbars (**B&C**) completely to the installed Desk Frame with Screws (1)\*4.

Attach Bar (F)\*2 to the Legs (A&D) and Crossbar (C) with Screws (1)\*4.

Attach Hook (G) to the Leg (D) with Screw (1)\*1.