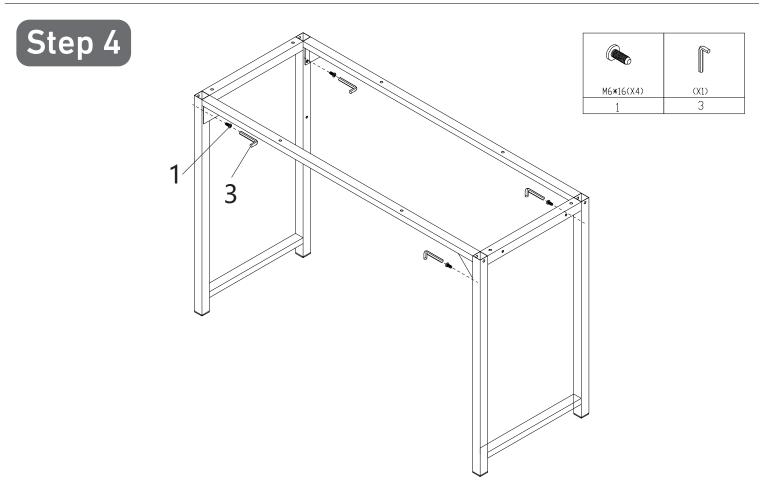

Secure the remaining four screw holes of the Crossbars (**B&C**) completely to the installed Desk Frame with Screws (1)\*4.

Attach Bar (F)\*2 to the Legs (A&D) and Crossbar (C) with Screws (1)\*4.

Attach Hook (G) to the Leg (D) with Screw (1)\*1.