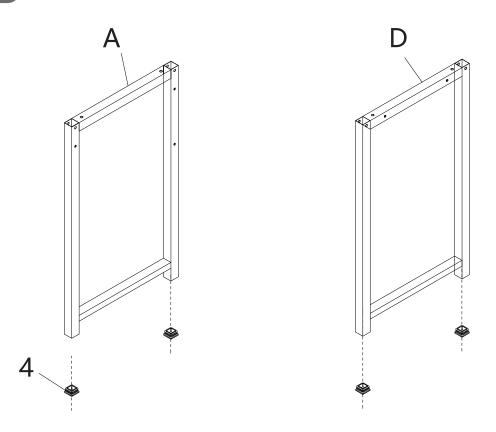

# Step 1

Attach Foot Pad (4)\*4 to the four feet of the Legs (A&D).

Attach Crossbar (B) to the **front** side of the Leg (A) and Crossbar (C) to its **back** side with Screws (2)\*2.

Attach Leg (D) to the installed Desk Frame with Screws (2)\*2. Please make sure the Legs are oriented correctly.