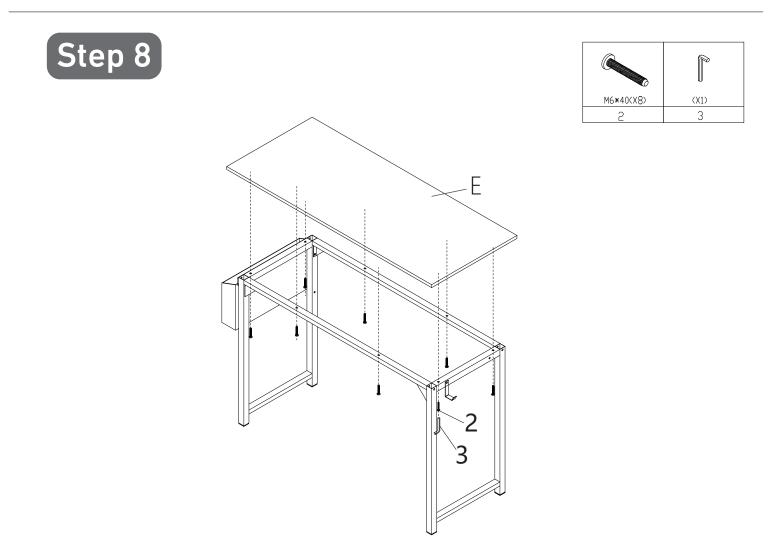

### Attach Felt Bag (5) to the Leg (A) with Screws (1)\*2.

Attach Board (E) to the Legs (A&D) and Crossbars (B&C) with Screws (2)\*8.