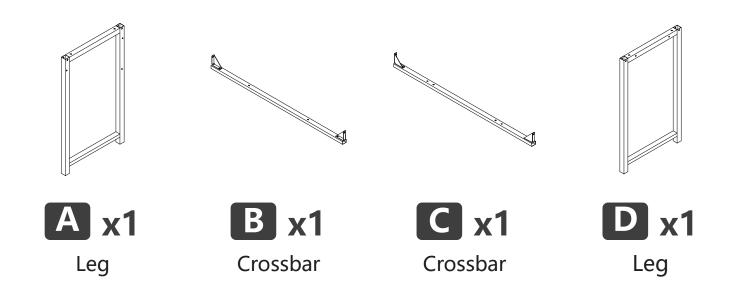

# **Computer Desk** Instruction Manual D-F01-47IN

D-F01-55IN

EST 9:00AM--17:00PM
HJ-Customer-Service@outlook.com
(909)637-7665 | (909)637-7593

# 1 Component List



# 1 Package List







#### ATTENTION:

1.Please do not wipe the desk with corrosive liquids.

2.Please take good care of the parts to avoid children's contact and accidental eat in.

3.Please do not place overheated kitchenware and tableware to avoid damaging the desk.

# Step 1





Attach Foot Pad (4)\*4 to the four feet of the Legs (A&D).



Attach Crossbar (B) to the **front** side of the Leg (A) and Crossbar (C) to its **back** side with Screws (2)\*2.





Attach Leg (D) to the installed Desk Frame with Screws (2)\*2. Please make sure the Legs are oriented correctly.



Secure the remaining four screw holes of the Crossbars (**B&C**) completely to the installed Desk Frame with Screws (1)\*4.



Attach Bar (F)\*2 to the Legs (A&D) and Crossbar (C) with Screws (1)\*4.



Attach Hook (G) to the Leg (D)