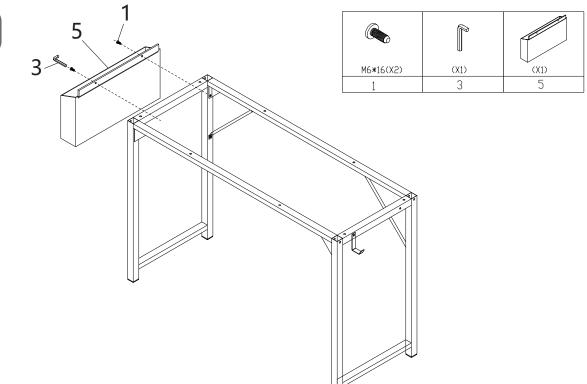

### Attach Felt Bag (5) to the Leg (A) with Screws (1)\*2.

Attach Board (E) to the Legs (A&D) and Crossbars (B&C) with Screws (2)\*8.