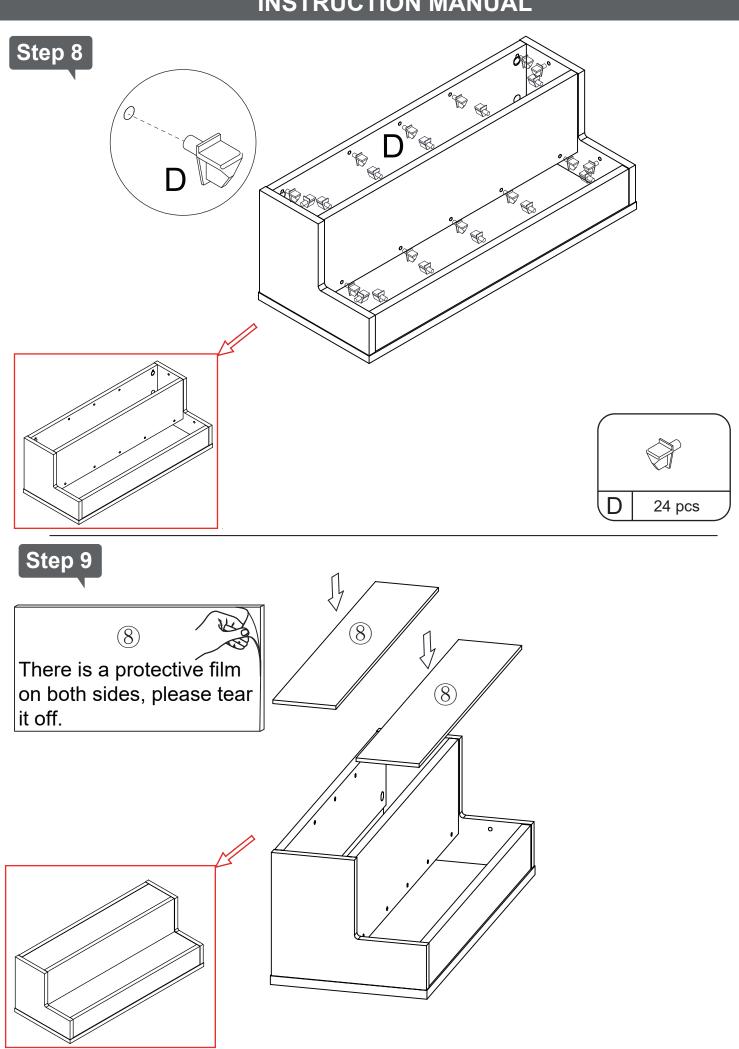

can contact info@i-aplus.com for more logistics information.

Thanks again for your understanding.

## PARTS LIST



#### HARDWARE LIST



### Attention:

- 1.Please place the product on the carpet or carton to assemble to avoid scratching the floor;
- 2.During the installation process,keep away from children and pets,and avoid accidentally swallowing spare parts;
- 3.It is recommended to use a low-speed electric drill for installation.





Α

В



 $\overline{7}$ 

Step 5



- 1. The direction of the light strip;
- 2.If the Light strip is pasted incorrectly, it should be gently removed to prevent damage.



For the best lighting effect, please pay attention to the place where the light strip is sticked as shown below.



Remove the location sticker after the light strip is sticked.