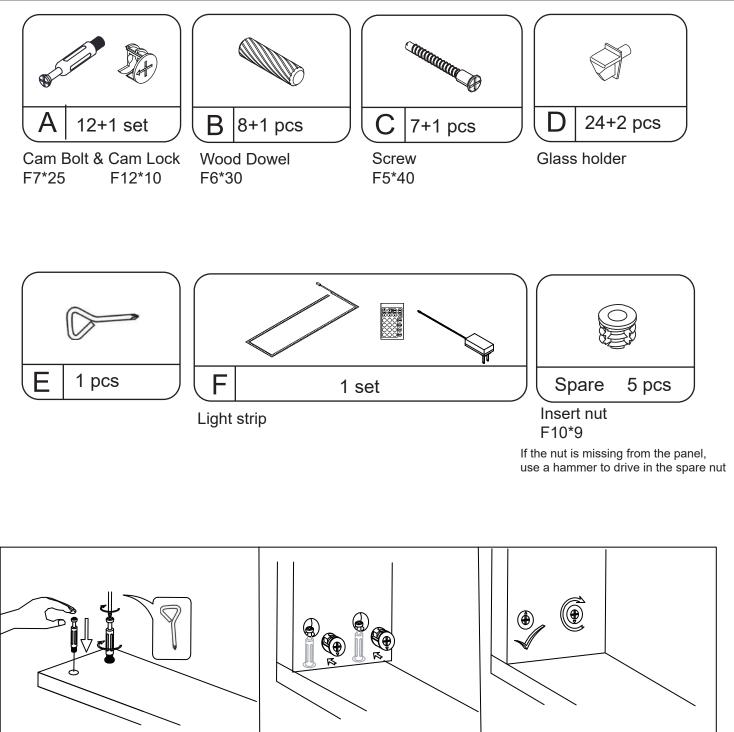

Model: A19

## Customer service email: info@i-aplus.com

#### Attention:

Thank you very much for your purchase.

When the number of your order is more than 1, we will split your order and ship the goods separately to ensure the safety.

We promise to deliver at the same time, but the time of receipt may be slightly different due to logistics. Each tracking number corresponds to only one cargo, you can contact info@i-aplus.com for more logistics information.

Thanks again for your understanding.

## PARTS LIST



#### HARDWARE LIST



### Attention:

- 1.Please place the product on the carpet or carton to assemble to avoid scratching the floor;
- 2.During the installation process,keep away from children and pets,and avoid accidentally swallowing spare parts;
- 3.It is recommended to use a low-speed electric drill for installation.





Α

В



 $\overline{7}$ 

Step 5



- 1. The direction of the light strip;
- 2.If the Light strip is pasted incorrectly, it should be gently removed to prevent damage.



For the best lighting effect, please pay attention to the place where the light strip is sticked as shown below.



Remove the location sticker after the light strip is sticked.