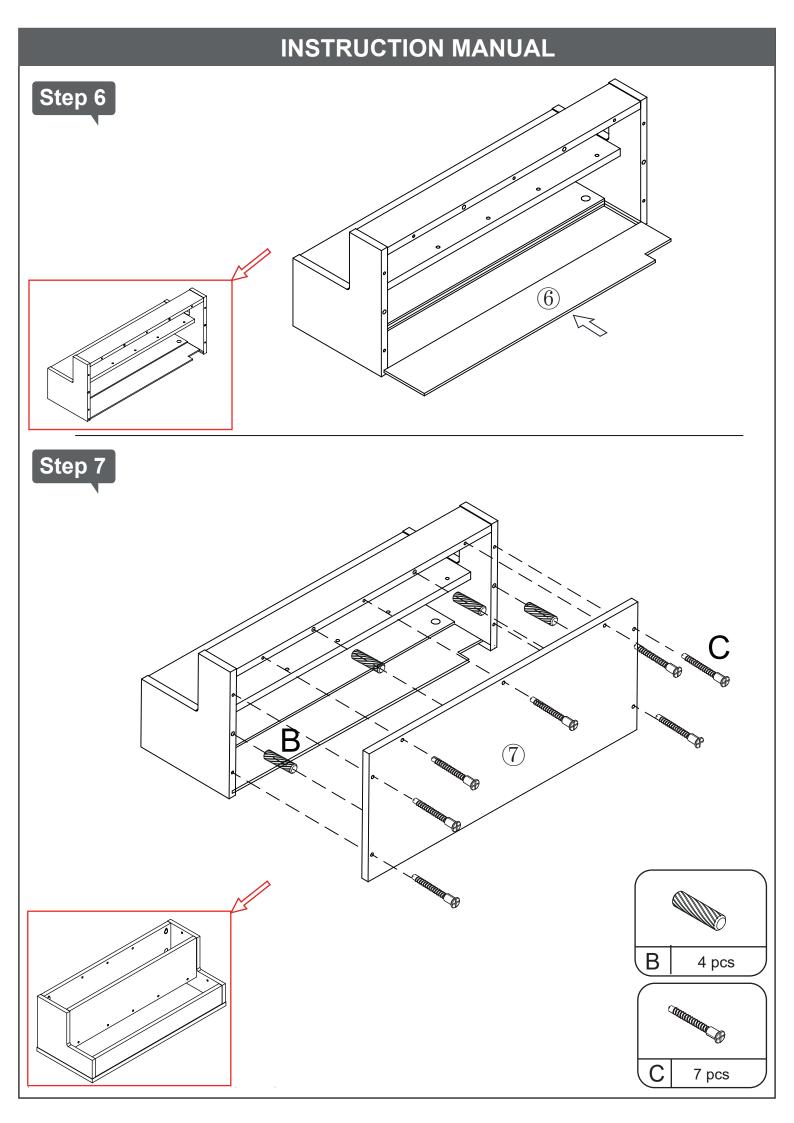

u can contact info@i-aplus.com for more logistics information.

Thanks again for your understanding.

## PARTS LIST



#### HARDWARE LIST



### Attention:

- 1.Please place the product on the carpet or carton to assemble to avoid scratching the floor;
- 2.During the installation process,keep away from children and pets,and avoid accidentally swallowing spare parts;
- 3.It is recommended to use a low-speed electric drill for installation.





Α

В



 $\overline{7}$ 

Step 5



- 1. The direction of the light strip;
- 2.If the Light strip is pasted incorrectly, it should be gently removed to prevent damage.



For the best lighting effect, please pay attention to the place where the light strip is sticked as shown below.



Remove the location sticker after the light strip is sticked.