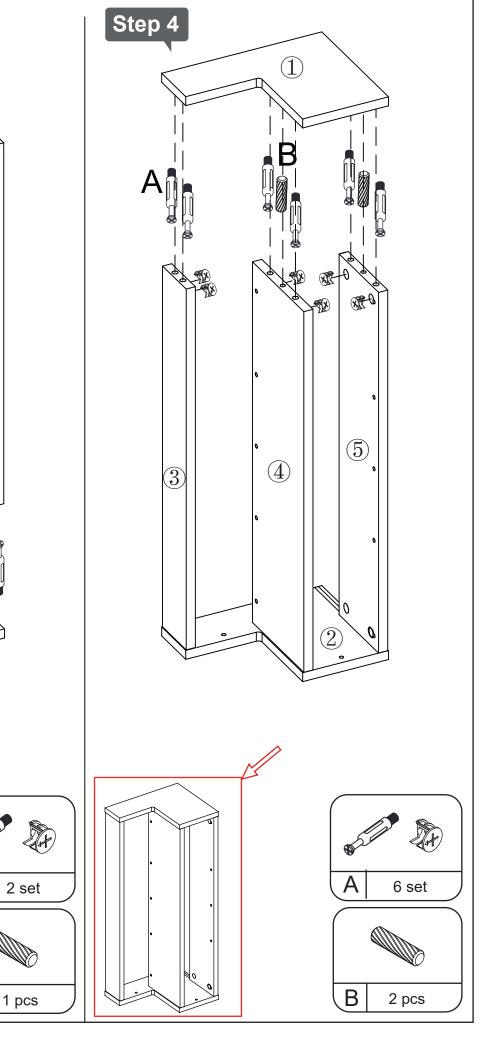

m

#### Attention:

Thank you very much for your purchase.

When the number of your order is more than 1, we will split your order and ship the goods separately to ensure the safety.

We promise to deliver at the same time, but the time of receipt may be slightly different due to logistics. Each tracking number corresponds to only one cargo, you can contact info@i-aplus.com for more logistics information.

Thanks again for your understanding.

## PARTS LIST



#### HARDWARE LIST



### Attention:

- 1.Please place the product on the carpet or carton to assemble to avoid scratching the floor;
- 2.During the installation process,keep away from children and pets,and avoid accidentally swallowing spare parts;
- 3.It is recommended to use a low-speed electric drill for installation.





Α

В



 $\overline{7}$ 

Step 5



- 1. The direction of the light strip;
- 2.If the Light strip is pasted incorrectly, it should be gently removed to prevent damage.



For the best lighting effect, please pay attention to the place where the light strip is sticked as shown below.



Remove the location sticker after the light strip is sticked.