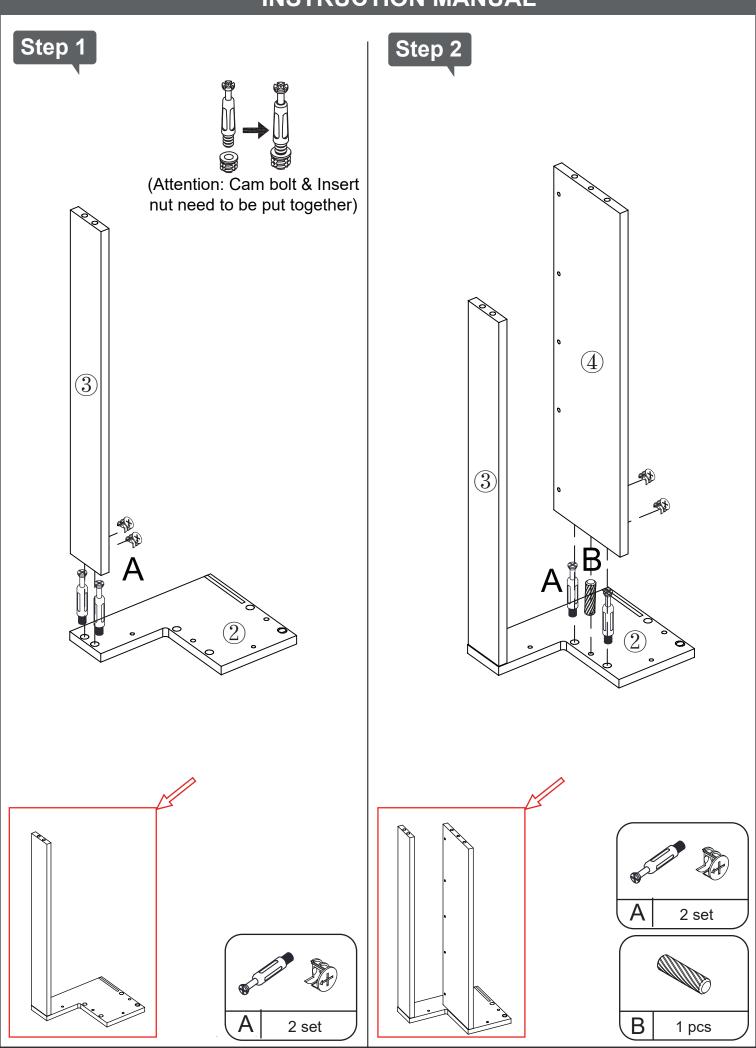

### Attention:

- 1.Please place the product on the carpet or carton to assemble to avoid scratching the floor;
- 2.During the installation process,keep away from children and pets,and avoid accidentally swallowing spare parts;
- 3.It is recommended to use a low-speed electric drill for installation.