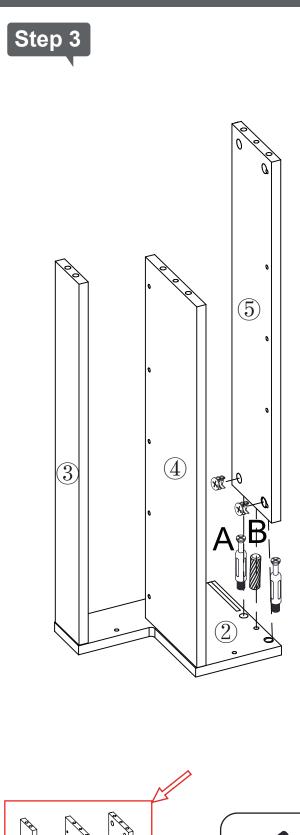

aplus.com

#### Attention:

Thank you very much for your purchase.

When the number of your order is more than 1, we will split your order and ship the goods separately to ensure the safety.

We promise to deliver at the same time, but the time of receipt may be slightly different due to logistics. Each tracking number corresponds to only one cargo, you can contact info@i-aplus.com for more logistics information.

Thanks again for your understanding.

## PARTS LIST



#### HARDWARE LIST



### Attention:

- 1.Please place the product on the carpet or carton to assemble to avoid scratching the floor;
- 2.During the installation process,keep away from children and pets,and avoid accidentally swallowing spare parts;
- 3.It is recommended to use a low-speed electric drill for installation.





Α

В



 $\overline{7}$ 

Step 5



- 1. The direction of the light strip;
- 2.If the Light strip is pasted incorrectly, it should be gently removed to prevent damage.



For the best lighting effect, please pay attention to the place where the light strip is sticked as shown below.



Remove the location sticker after the light strip is sticked.