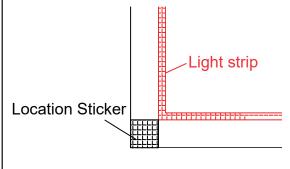

Α

В

 $\overline{7}$ 

Step 5

- 1. The direction of the light strip;
- 2.If the Light strip is pasted incorrectly, it should be gently removed to prevent damage.

For the best lighting effect, please pay attention to the place where the light strip is sticked as shown below.

Remove the location sticker after the light strip is sticked.