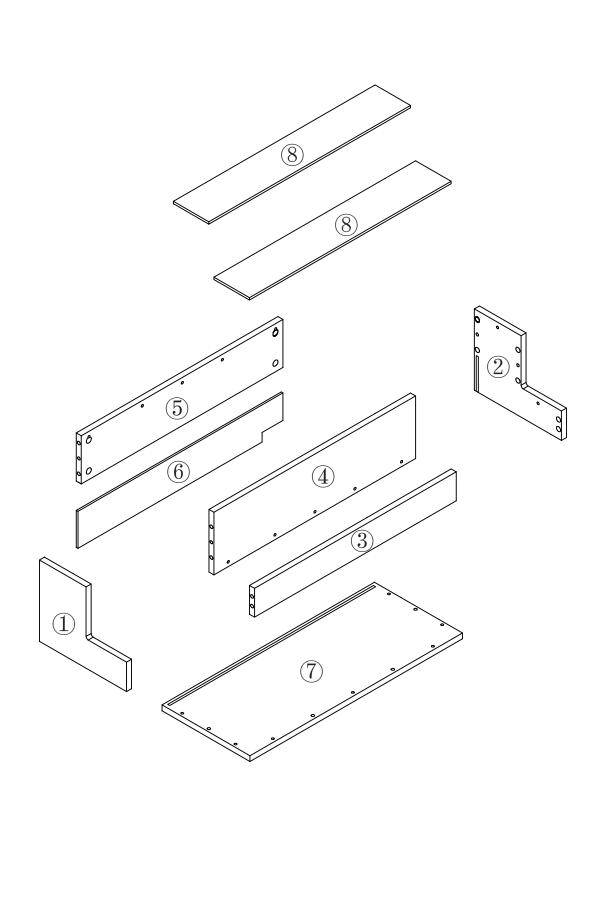

Model: A19

## Customer service email: info@i-aplus.com

#### Attention:

Thank you very much for your purchase.

When the number of your order is more than 1, we will split your order and ship the goods separately to ensure the safety.

We promise to deliver at the same time, but the time of receipt may be slightly different due to logistics. Each tracking number corresponds to only one cargo, you can contact info@i-aplus.com for more logistics information.

Thanks again for your understanding.

## PARTS LIST



#### HARDWARE LIST



### Attention:

- 1.Please place the product on the carpet or carton to assemble to avoid scratching the floor;
- 2.During the installation process,keep away from children and pets,and avoid accidentally swallowing spare parts;
- 3.It is recommended to use a low-speed electric drill for installation.





Α

В



 $\overline{7}$ 

Step 5



- 1. The direction of the light strip;
- 2.If the Light strip is pasted incorrectly, it should be gently removed to prevent damage.



For the best lighting effect, please pay attention to the place where the light strip is sticked as shown below.



Remove the location sticker after the light strip is sticked.