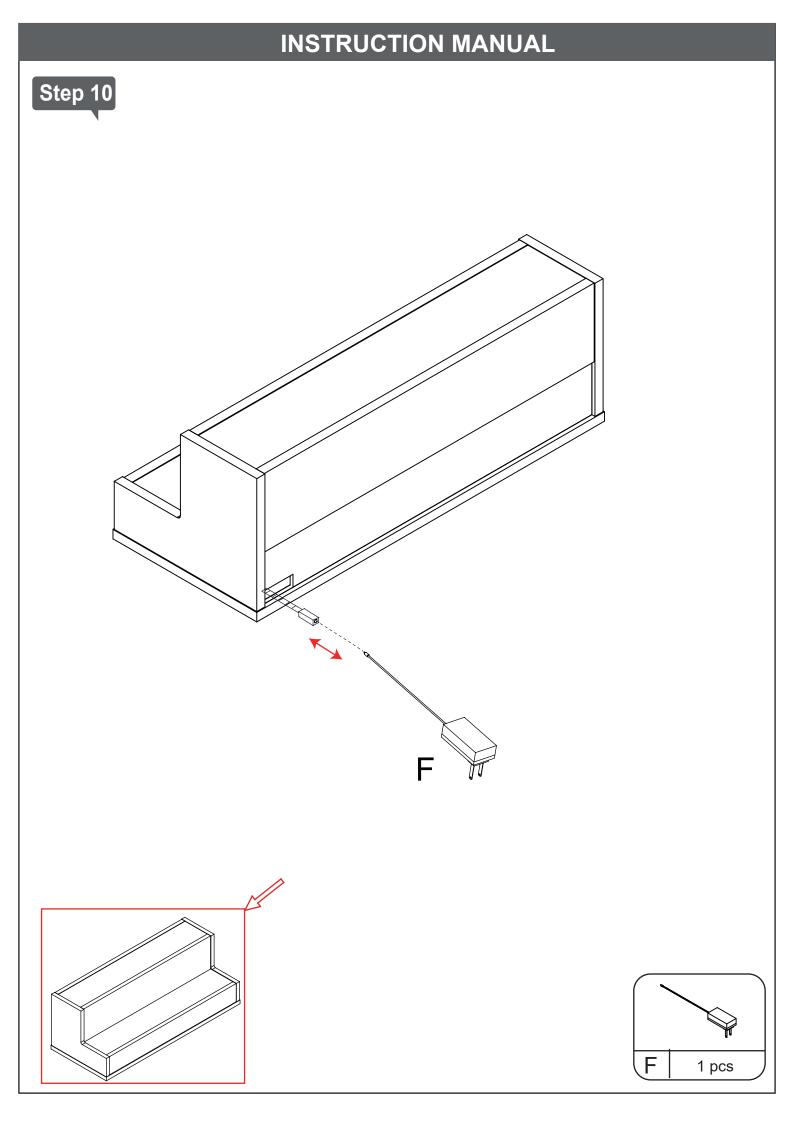

n contact info@i-aplus.com for more logistics information.

Thanks again for your understanding.

## PARTS LIST



#### HARDWARE LIST



### Attention:

- 1.Please place the product on the carpet or carton to assemble to avoid scratching the floor;
- 2.During the installation process,keep away from children and pets,and avoid accidentally swallowing spare parts;
- 3.It is recommended to use a low-speed electric drill for installation.





Α

В



 $\overline{7}$ 

Step 5



- 1. The direction of the light strip;
- 2.If the Light strip is pasted incorrectly, it should be gently removed to prevent damage.



For the best lighting effect, please pay attention to the place where the light strip is sticked as shown below.



Remove the location sticker after the light strip is sticked.