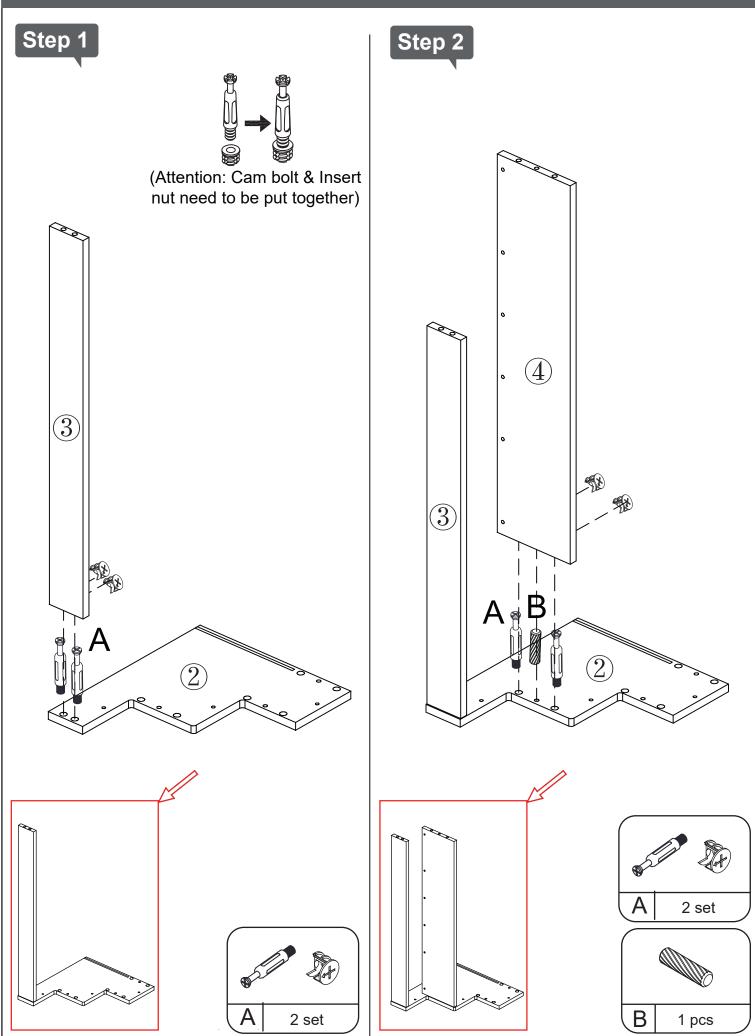

tion:

Thank you very much for your purchase.

When the number of your order is more than 1, we will split your order and ship the goods separately to ensure the safety.

We promise to deliver at the same time, but the time of receipt may be slightly different due to logistics. Each tracking number corresponds to only one cargo, you can contact info@i-aplus.com for more logistics information.

Thanks again for your understanding.

# PARTS LIST



### HARDWARE LIST



## Attention:

- 1.Please place the product on the carpet or carton to assemble to avoid scratching the floor;
- 2.During the installation process,keep away from children and pets,and avoid accidentally swallowing spare parts;
- 3.It is recommended to use a low-speed electric drill for installation.

# **INSTRUCTION MANUAL**





### **INSTRUCTION MANUAL**



В

3 pcs



Stick Light strip to the <sup>®</sup> Note:

- 1. The direction of the light strip;
- 2.If the Light strip is pasted incorrectly, it should be gently removed to prevent damage.



For the best lighting effect, please pay attention to the place where the light strip is sticked as shown below.



Remove the location sticker after the light strip is sticked.









# **INSTRUCTION MANUAL**