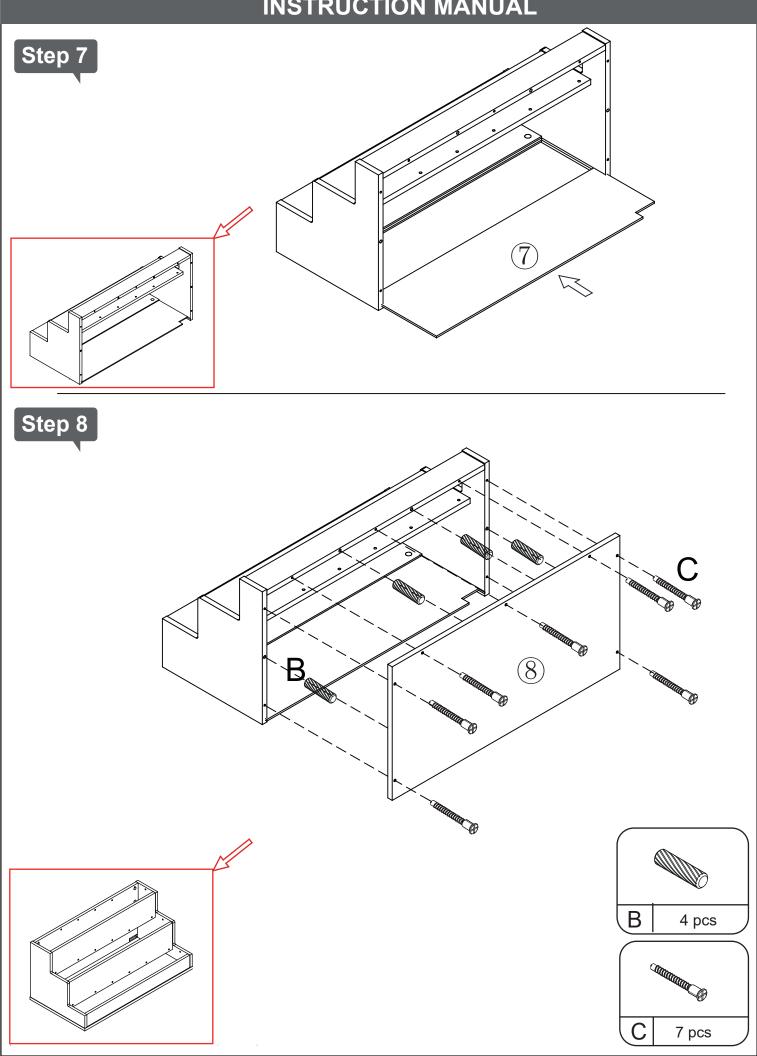

or your understanding.

# PARTS LIST



### HARDWARE LIST



## Attention:

- 1.Please place the product on the carpet or carton to assemble to avoid scratching the floor;
- 2.During the installation process,keep away from children and pets,and avoid accidentally swallowing spare parts;
- 3.It is recommended to use a low-speed electric drill for installation.

# **INSTRUCTION MANUAL**





### **INSTRUCTION MANUAL**



В

3 pcs



Stick Light strip to the <sup>®</sup> Note:

- 1. The direction of the light strip;
- 2.If the Light strip is pasted incorrectly, it should be gently removed to prevent damage.



For the best lighting effect, please pay attention to the place where the light strip is sticked as shown below.



Remove the location sticker after the light strip is sticked.









# **INSTRUCTION MANUAL**