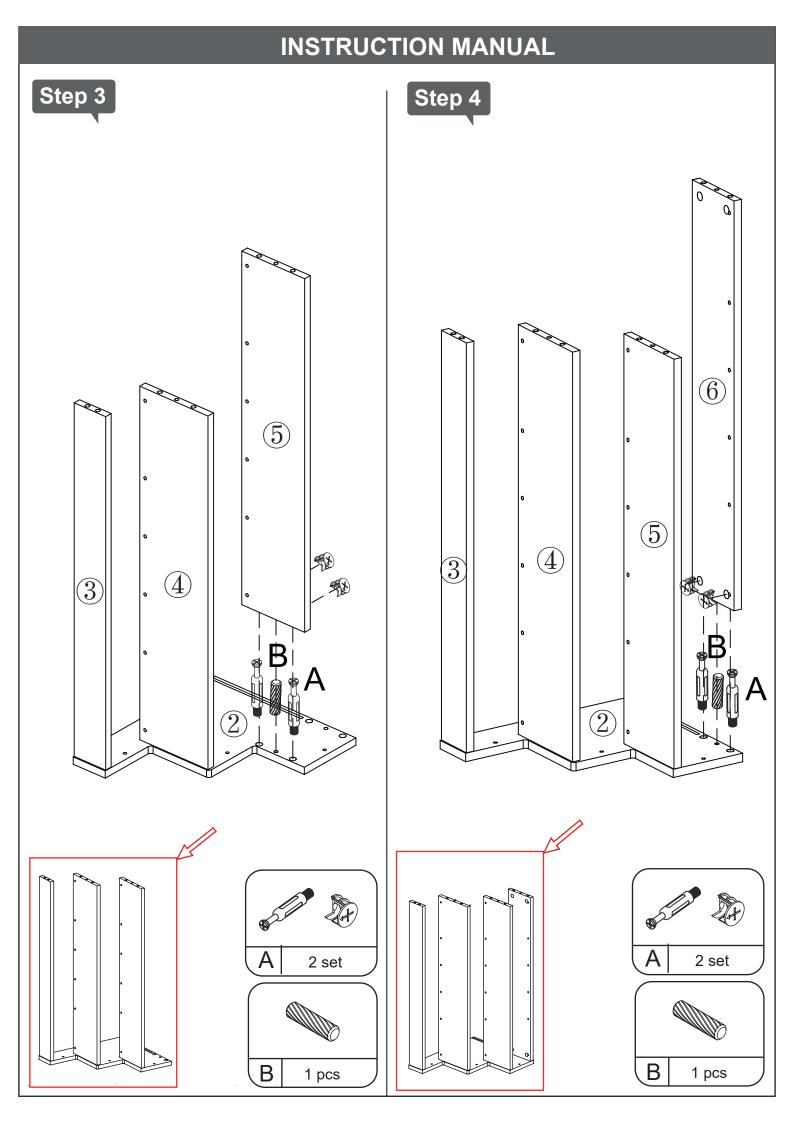

on:

Thank you very much for your purchase.

When the number of your order is more than 1, we will split your order and ship the goods separately to ensure the safety.

We promise to deliver at the same time, but the time of receipt may be slightly different due to logistics. Each tracking number corresponds to only one cargo, you can contact info@i-aplus.com for more logistics information.

Thanks again for your understanding.

# PARTS LIST



### HARDWARE LIST



## Attention:

- 1.Please place the product on the carpet or carton to assemble to avoid scratching the floor;
- 2.During the installation process,keep away from children and pets,and avoid accidentally swallowing spare parts;
- 3.It is recommended to use a low-speed electric drill for installation.

# **INSTRUCTION MANUAL**





### **INSTRUCTION MANUAL**



В

3 pcs



Stick Light strip to the <sup>®</sup> Note:

- 1. The direction of the light strip;
- 2.If the Light strip is pasted incorrectly, it should be gently removed to prevent damage.



For the best lighting effect, please pay attention to the place where the light strip is sticked as shown below.



Remove the location sticker after the light strip is sticked.









# **INSTRUCTION MANUAL**