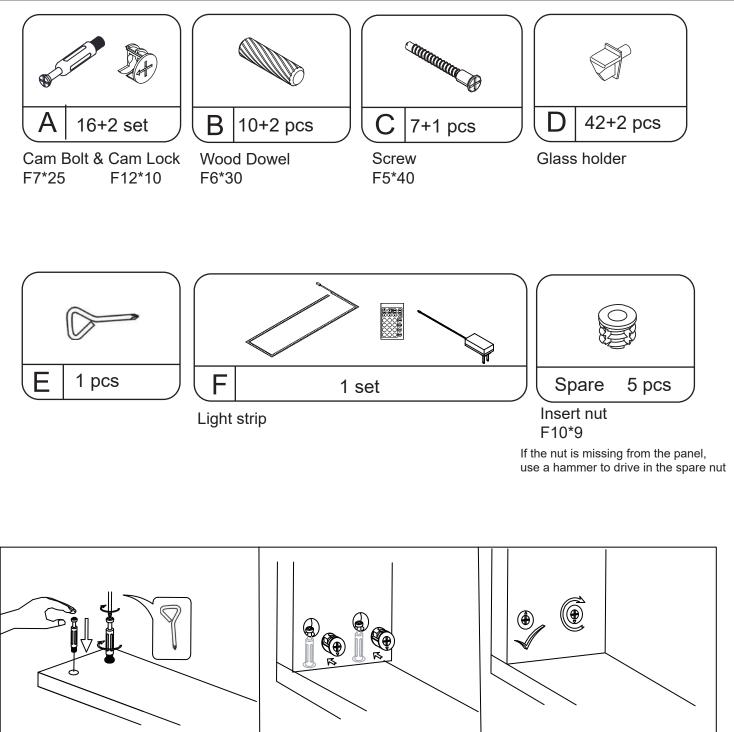

# **INSTRUCTION** MANUAL

Model: A20

# Customer service email: info@i-aplus.com

### Attention:

Thank you very much for your purchase.

When the number of your order is more than 1, we will split your order and ship the goods separately to ensure the safety.

We promise to deliver at the same time, but the time of receipt may be slightly different due to logistics. Each tracking number corresponds to only one cargo, you can contact info@i-aplus.com for more logistics information.

Thanks again for your understanding.

# PARTS LIST



### HARDWARE LIST



## Attention:

- 1.Please place the product on the carpet or carton to assemble to avoid scratching the floor;
- 2.During the installation process,keep away from children and pets,and avoid accidentally swallowing spare parts;
- 3.It is recommended to use a low-speed electric drill for installation.

# **INSTRUCTION MANUAL**





### **INSTRUCTION MANUAL**



В

3 pcs



Stick Light strip to the <sup>®</sup> Note:

- 1. The direction of the light strip;
- 2.If the Light strip is pasted incorrectly, it should be gently removed to prevent damage.



For the best lighting effect, please pay attention to the place where the light strip is sticked as shown below.



Remove the location sticker after the light strip is sticked.









# **INSTRUCTION MANUAL**