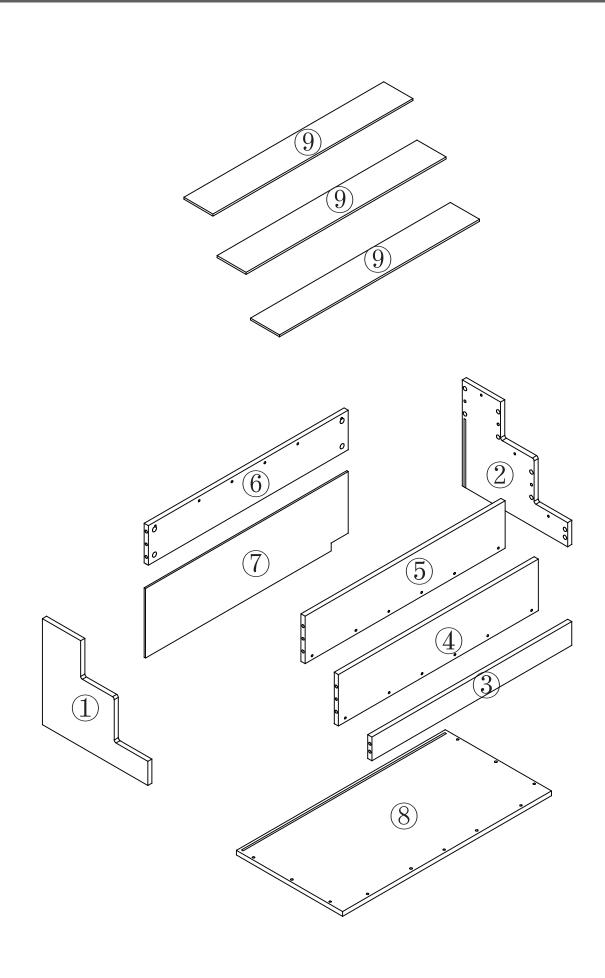

# **INSTRUCTION** MANUAL

Model: A20

# Customer service email: info@i-aplus.com

### Attention:

Thank you very much for your purchase.

When the number of your order is more than 1, we will split your order and ship the goods separately to ensure the safety.

We promise to deliver at the same time, but the time of receipt may be slightly different due to logistics. Each tracking number corresponds to only one cargo, you can contact info@i-aplus.com for more logistics information.

Thanks again for your understanding.

# PARTS LIST



### HARDWARE LIST



## Attention:

- 1.Please place the product on the carpet or carton to assemble to avoid scratching the floor;
- 2.During the installation process,keep away from children and pets,and avoid accidentally swallowing spare parts;
- 3.It is recommended to use a low-speed electric drill for installation.

# **INSTRUCTION MANUAL**





### **INSTRUCTION MANUAL**



В

3 pcs



Stick Light strip to the <sup>®</sup> Note:

- 1. The direction of the light strip;
- 2.If the Light strip is pasted incorrectly, it should be gently removed to prevent damage.



For the best lighting effect, please pay attention to the place where the light strip is sticked as shown below.



Remove the location sticker after the light strip is sticked.









# **INSTRUCTION MANUAL**