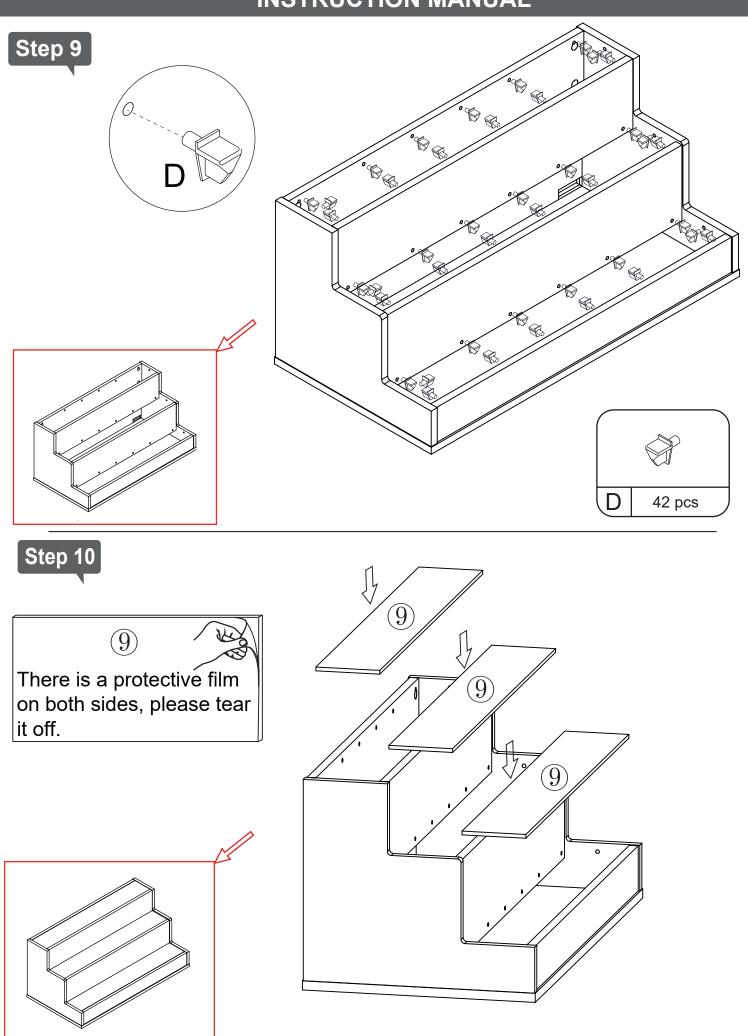

RTS LIST



### HARDWARE LIST



## Attention:

- 1.Please place the product on the carpet or carton to assemble to avoid scratching the floor;
- 2.During the installation process,keep away from children and pets,and avoid accidentally swallowing spare parts;
- 3.It is recommended to use a low-speed electric drill for installation.

# **INSTRUCTION MANUAL**





### **INSTRUCTION MANUAL**



В

3 pcs



Stick Light strip to the <sup>®</sup> Note:

- 1. The direction of the light strip;
- 2.If the Light strip is pasted incorrectly, it should be gently removed to prevent damage.



For the best lighting effect, please pay attention to the place where the light strip is sticked as shown below.



Remove the location sticker after the light strip is sticked.









# **INSTRUCTION MANUAL**