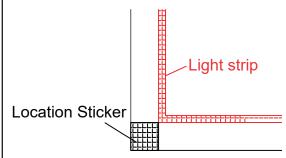

For the best lighting effect, please pay attention to the place where the light strip is sticked as shown below.

Remove the location sticker after the light strip is sticked.