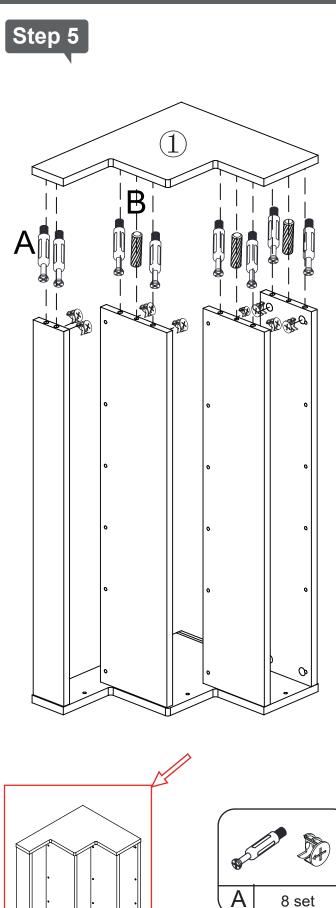

our purchase.

When the number of your order is more than 1, we will split your order and ship the goods separately to ensure the safety.

We promise to deliver at the same time, but the time of receipt may be slightly different due to logistics. Each tracking number corresponds to only one cargo, you can contact info@i-aplus.com for more logistics information.

Thanks again for your understanding.

# PARTS LIST



### HARDWARE LIST



## Attention:

- 1.Please place the product on the carpet or carton to assemble to avoid scratching the floor;
- 2.During the installation process,keep away from children and pets,and avoid accidentally swallowing spare parts;
- 3.It is recommended to use a low-speed electric drill for installation.

# **INSTRUCTION MANUAL**





### **INSTRUCTION MANUAL**



В

3 pcs



Stick Light strip to the <sup>®</sup> Note:

- 1. The direction of the light strip;
- 2.If the Light strip is pasted incorrectly, it should be gently removed to prevent damage.



For the best lighting effect, please pay attention to the place where the light strip is sticked as shown below.



Remove the location sticker after the light strip is sticked.









# **INSTRUCTION MANUAL**