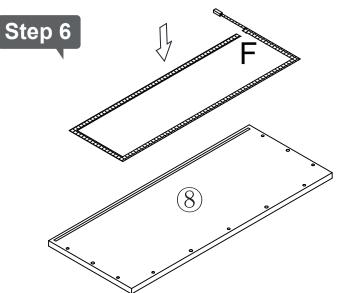

### **INSTRUCTION MANUAL**

В

3 pcs

Stick Light strip to the <sup>®</sup> Note:

- 1. The direction of the light strip;
- 2.If the Light strip is pasted incorrectly, it should be gently removed to prevent damage.