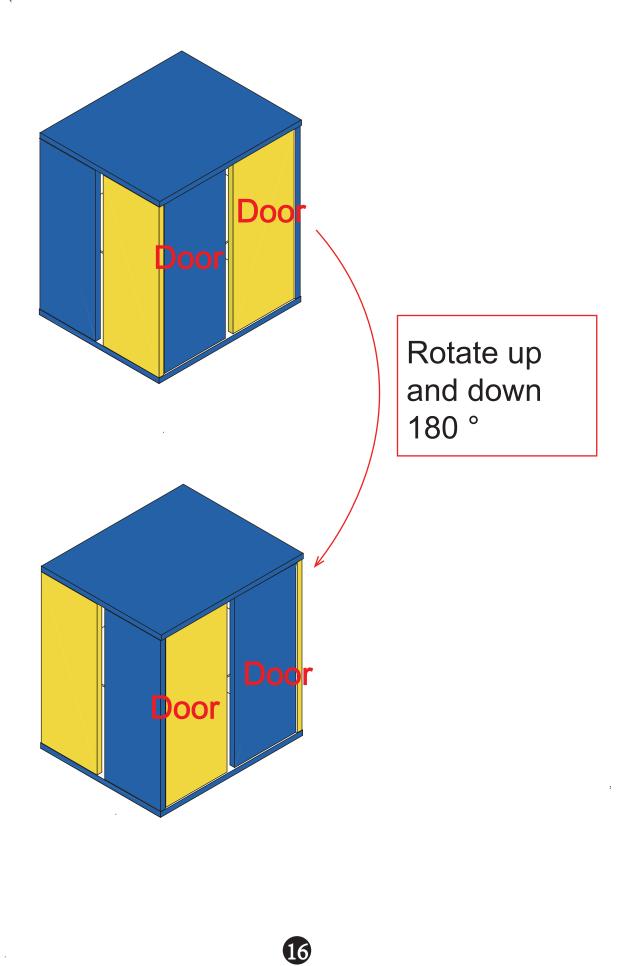

an 1, we will split your order and ship the goods separately to ensure the safety.

We promise to deliver at the same time, but the time of receipt may be slightly different due to logistics. Each tracking number corresponds to only one cargo, you can contact info@i-aplus.com for more logistics information.

Thanks again for your understanding.





#### Attention:

- 1.Please place the product on the carpet or carton to assemble to avoid scratching the floor;
- 2.During the installation process,keep away from children and pets,and avoid accidentally swallowing spare parts;
- 3.It is recommended to use a low-speed electric drill for installation.















Please stick the hardware "F" on the exposed cam lock hole that makes your product more beautiful.



Step 9