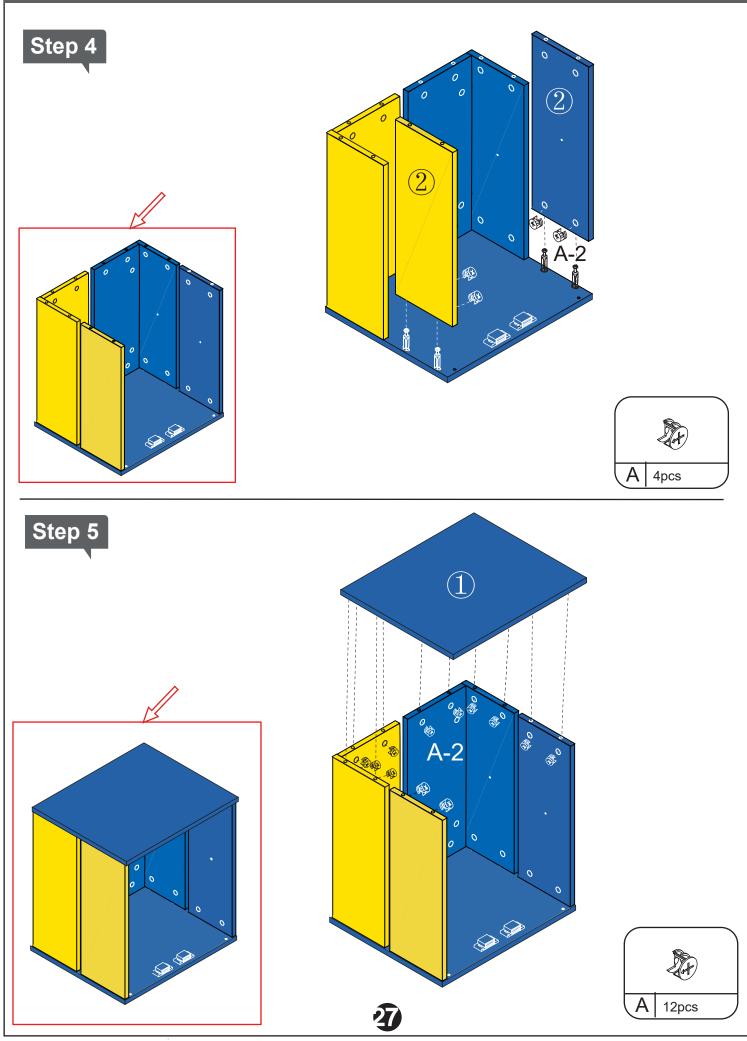

order and ship the goods separately to ensure the safety.

We promise to deliver at the same time, but the time of receipt may be slightly different due to logistics. Each tracking number corresponds to only one cargo, you can contact info@i-aplus.com for more logistics information.

Thanks again for your understanding.





#### Attention:

- 1.Please place the product on the carpet or carton to assemble to avoid scratching the floor;
- 2.During the installation process,keep away from children and pets,and avoid accidentally swallowing spare parts;
- 3.It is recommended to use a low-speed electric drill for installation.















Please stick the hardware "F" on the exposed cam lock hole that makes your product more beautiful.



Step 9