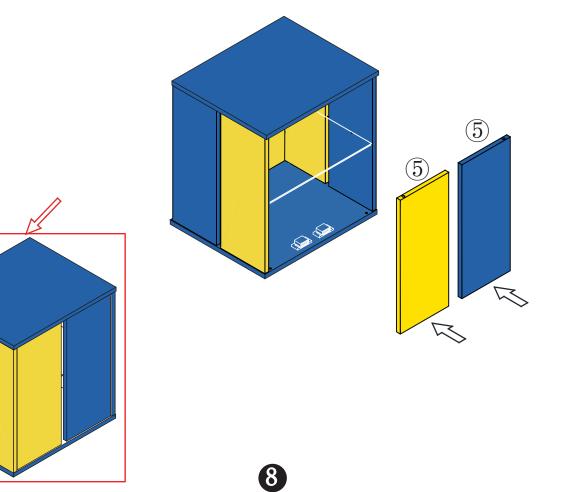

#### Attention:

- 1.Please place the product on the carpet or carton to assemble to avoid scratching the floor;
- 2.During the installation process,keep away from children and pets,and avoid accidentally swallowing spare parts;
- 3.It is recommended to use a low-speed electric drill for installation.