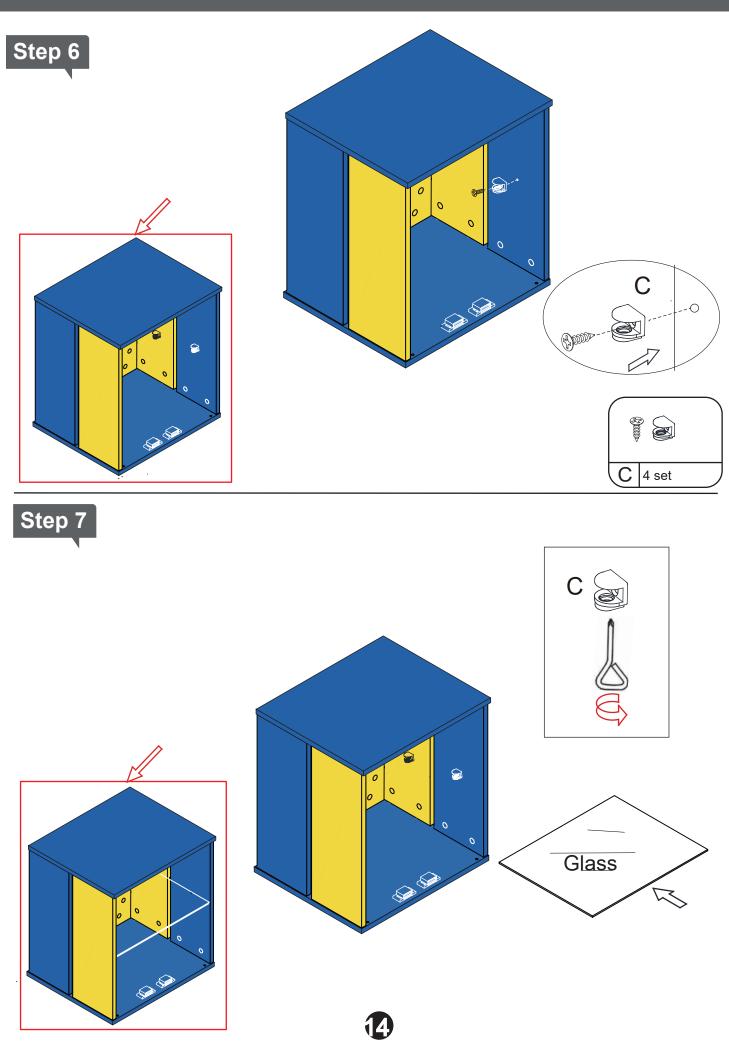

Please stick the hardware "F" on the exposed cam lock hole that makes your product more beautiful.

Step 9