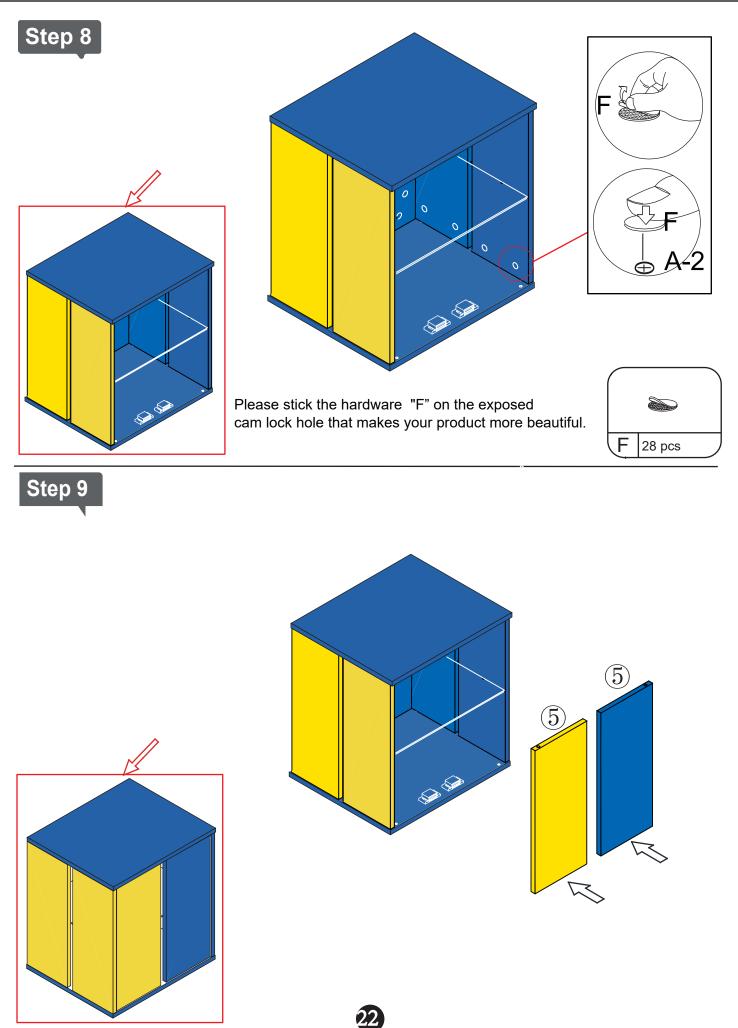

Please stick the hardware "F" on the exposed cam lock hole that makes your product more beautiful.

Step 9