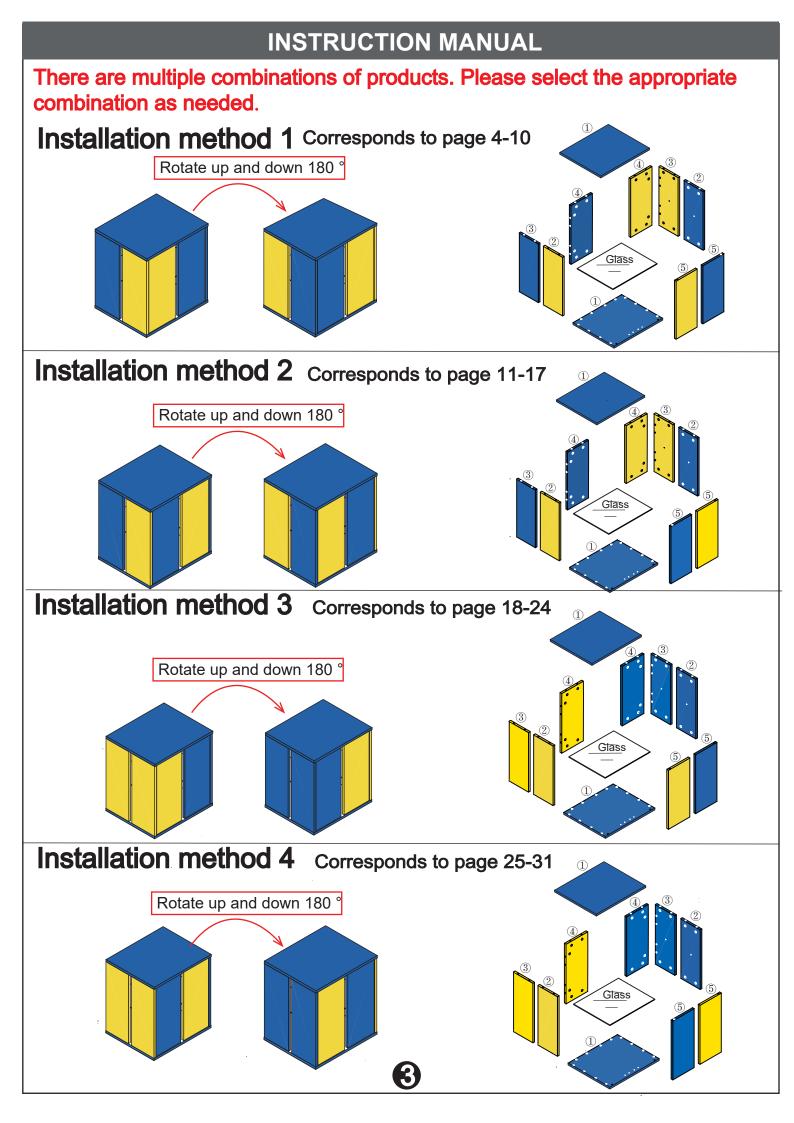

1-1

Customer service email: info@i-aplus.com

#### Attention:

Thank you very much for your purchase.

When the number of your order is more than 1, we will split your order and ship the goods separately to ensure the safety.

We promise to deliver at the same time, but the time of receipt may be slightly different due to logistics. Each tracking number corresponds to only one cargo, you can contact info@i-aplus.com for more logistics information.

Thanks again for your understanding.





#### Attention:

- 1.Please place the product on the carpet or carton to assemble to avoid scratching the floor;
- 2.During the installation process,keep away from children and pets,and avoid accidentally swallowing spare parts;
- 3.It is recommended to use a low-speed electric drill for installation.















Please stick the hardware "F" on the exposed cam lock hole that makes your product more beautiful.



Step 9