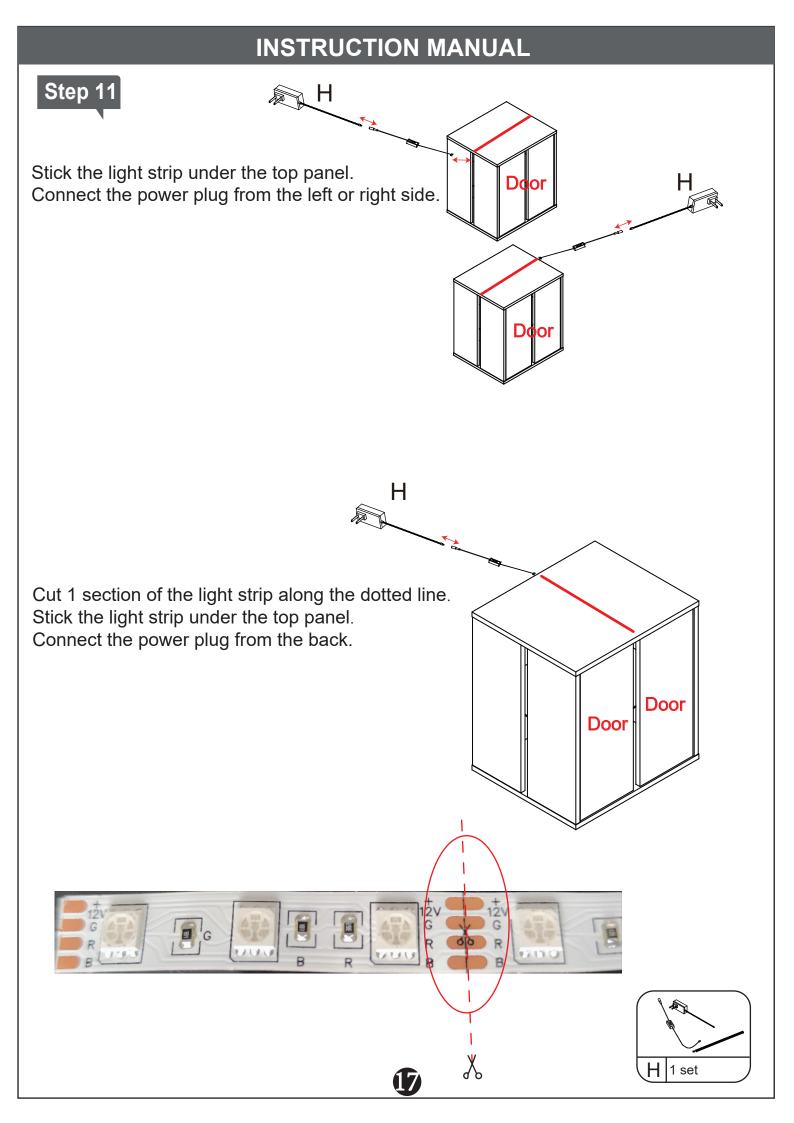

1, we will split your order and ship the goods separately to ensure the safety.

We promise to deliver at the same time, but the time of receipt may be slightly different due to logistics. Each tracking number corresponds to only one cargo, you can contact info@i-aplus.com for more logistics information.

Thanks again for your understanding.





#### Attention:

- 1.Please place the product on the carpet or carton to assemble to avoid scratching the floor;
- 2.During the installation process,keep away from children and pets,and avoid accidentally swallowing spare parts;
- 3.It is recommended to use a low-speed electric drill for installation.















Please stick the hardware "F" on the exposed cam lock hole that makes your product more beautiful.



Step 9