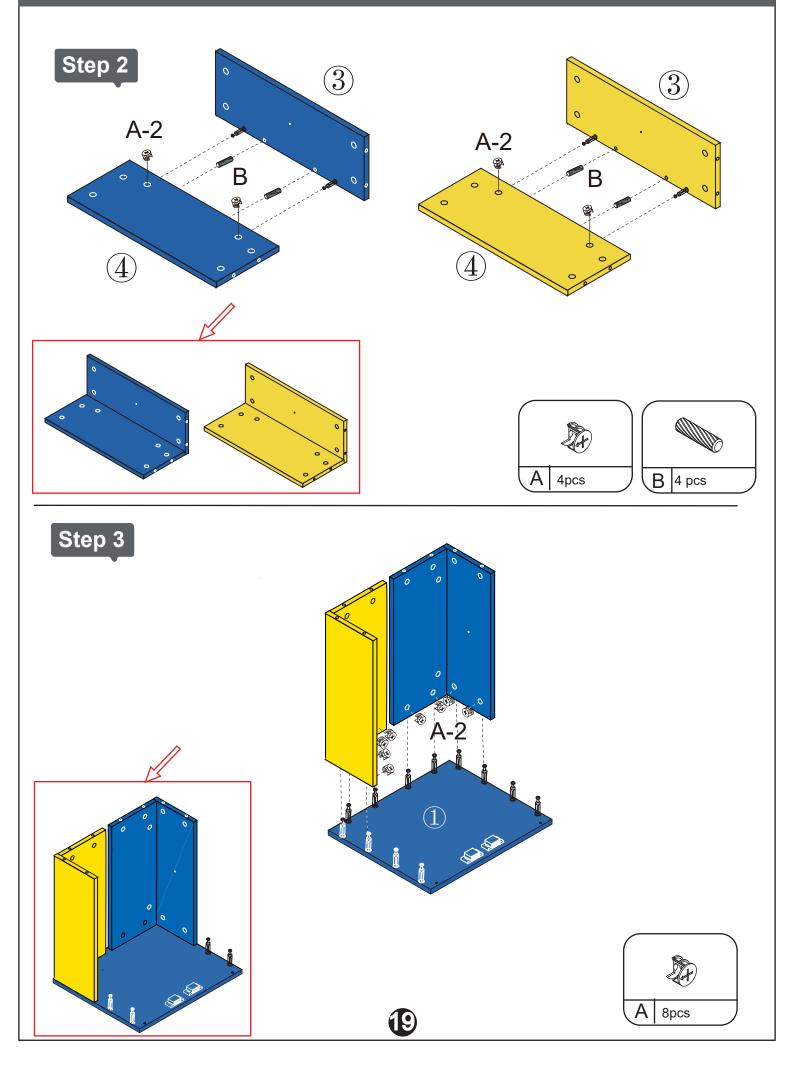

we will split your order and ship the goods separately to ensure the safety.

We promise to deliver at the same time, but the time of receipt may be slightly different due to logistics. Each tracking number corresponds to only one cargo, you can contact info@i-aplus.com for more logistics information.

Thanks again for your understanding.





#### Attention:

- 1.Please place the product on the carpet or carton to assemble to avoid scratching the floor;
- 2.During the installation process,keep away from children and pets,and avoid accidentally swallowing spare parts;
- 3.It is recommended to use a low-speed electric drill for installation.















Please stick the hardware "F" on the exposed cam lock hole that makes your product more beautiful.



Step 9