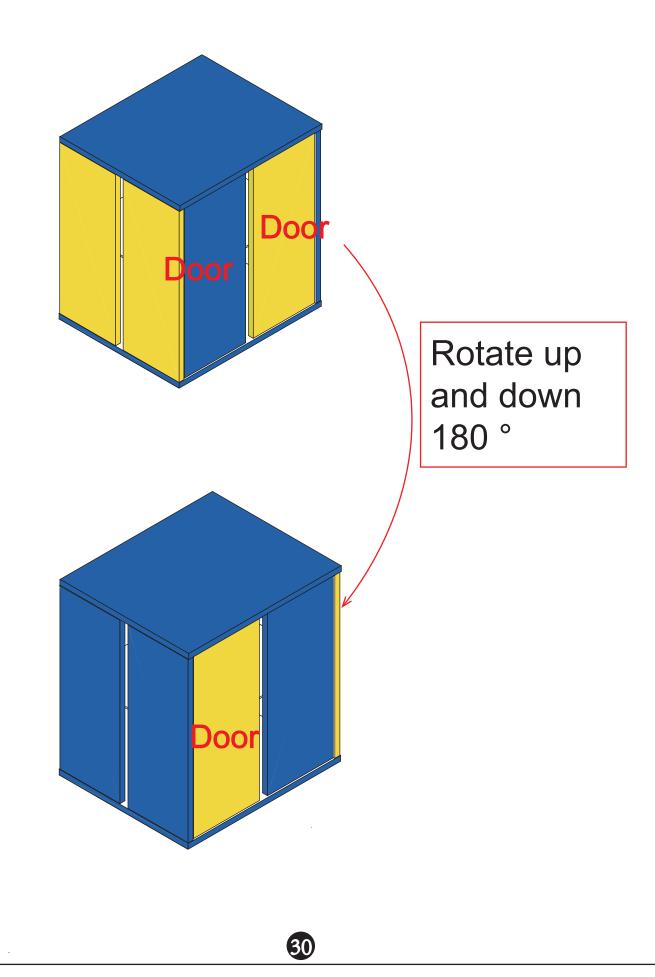

nd ship the goods separately to ensure the safety.

We promise to deliver at the same time, but the time of receipt may be slightly different due to logistics. Each tracking number corresponds to only one cargo, you can contact info@i-aplus.com for more logistics information.

Thanks again for your understanding.





#### Attention:

- 1.Please place the product on the carpet or carton to assemble to avoid scratching the floor;
- 2.During the installation process,keep away from children and pets,and avoid accidentally swallowing spare parts;
- 3.It is recommended to use a low-speed electric drill for installation.















Please stick the hardware "F" on the exposed cam lock hole that makes your product more beautiful.



Step 9