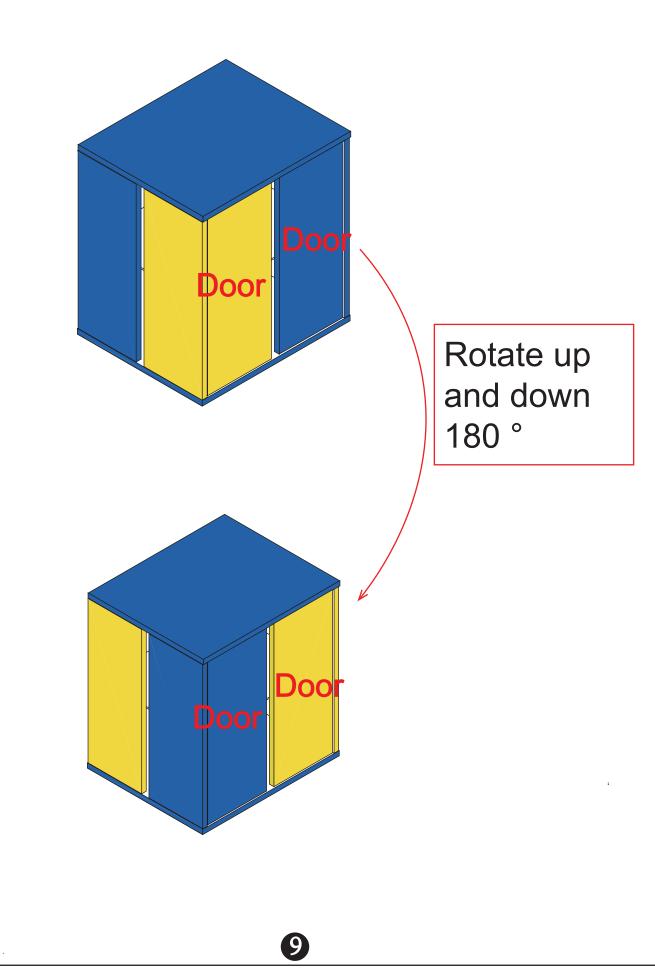

#### Attention:

- 1.Please place the product on the carpet or carton to assemble to avoid scratching the floor;
- 2.During the installation process,keep away from children and pets,and avoid accidentally swallowing spare parts;
- 3.It is recommended to use a low-speed electric drill for installation.