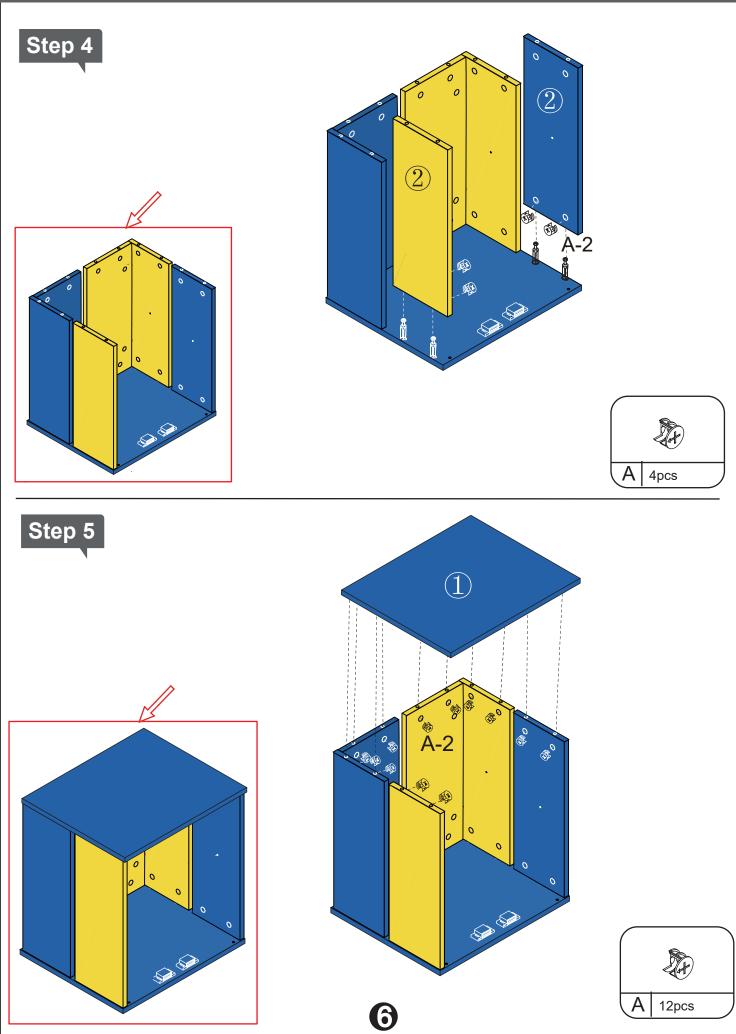

#### Attention:

- 1.Please place the product on the carpet or carton to assemble to avoid scratching the floor;
- 2.During the installation process,keep away from children and pets,and avoid accidentally swallowing spare parts;
- 3.It is recommended to use a low-speed electric drill for installation.