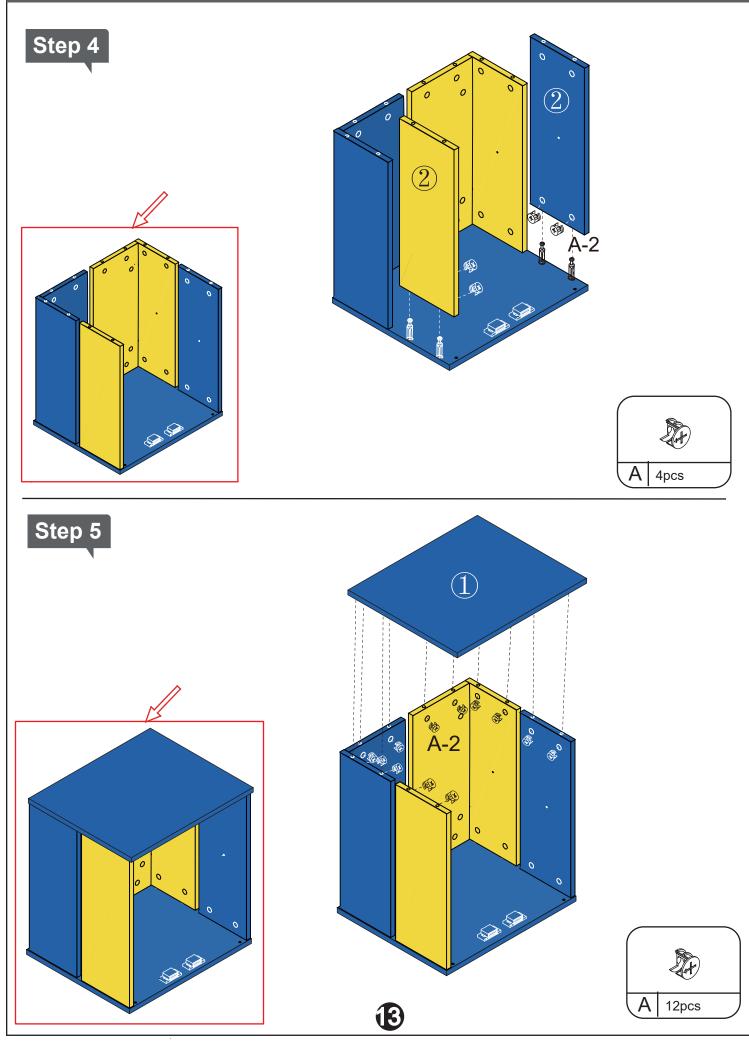

#### Attention:

- 1.Please place the product on the carpet or carton to assemble to avoid scratching the floor;
- 2.During the installation process,keep away from children and pets,and avoid accidentally swallowing spare parts;
- 3.It is recommended to use a low-speed electric drill for installation.