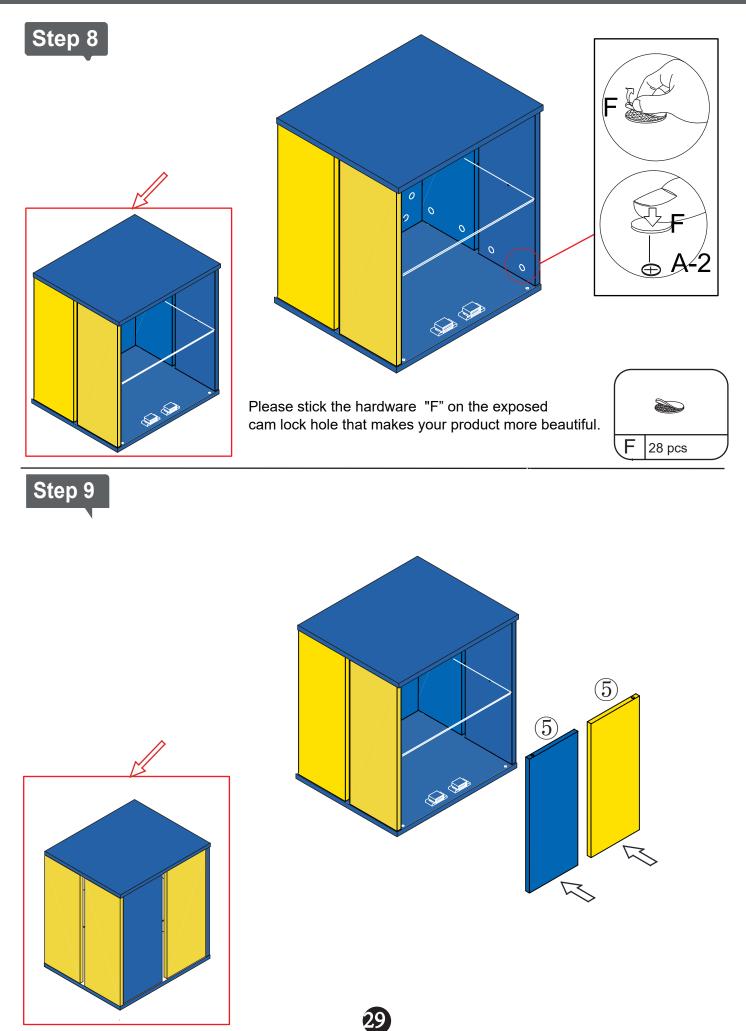

Please stick the hardware "F" on the exposed cam lock hole that makes your product more beautiful.

Step 9