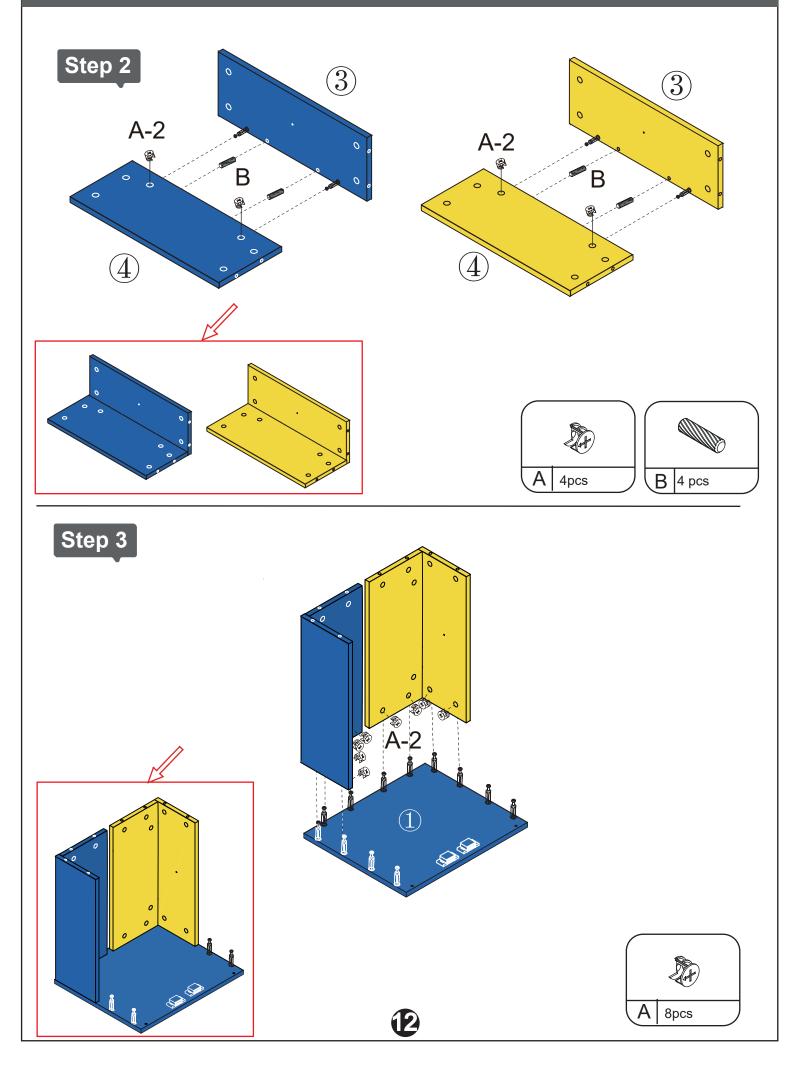

#### Attention:

- 1.Please place the product on the carpet or carton to assemble to avoid scratching the floor;
- 2.During the installation process,keep away from children and pets,and avoid accidentally swallowing spare parts;
- 3.It is recommended to use a low-speed electric drill for installation.