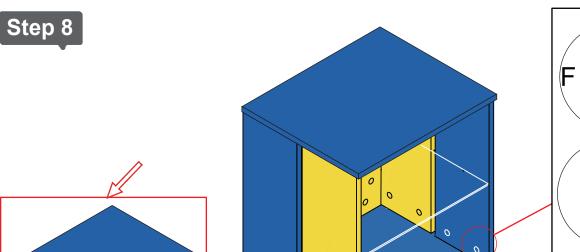

#### Attention:

- 1.Please place the product on the carpet or carton to assemble to avoid scratching the floor;
- 2.During the installation process,keep away from children and pets,and avoid accidentally swallowing spare parts;
- 3.It is recommended to use a low-speed electric drill for installation.