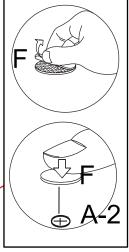

Please stick the hardware "F" on the exposed cam lock hole that makes your product more beautiful.

Step 9