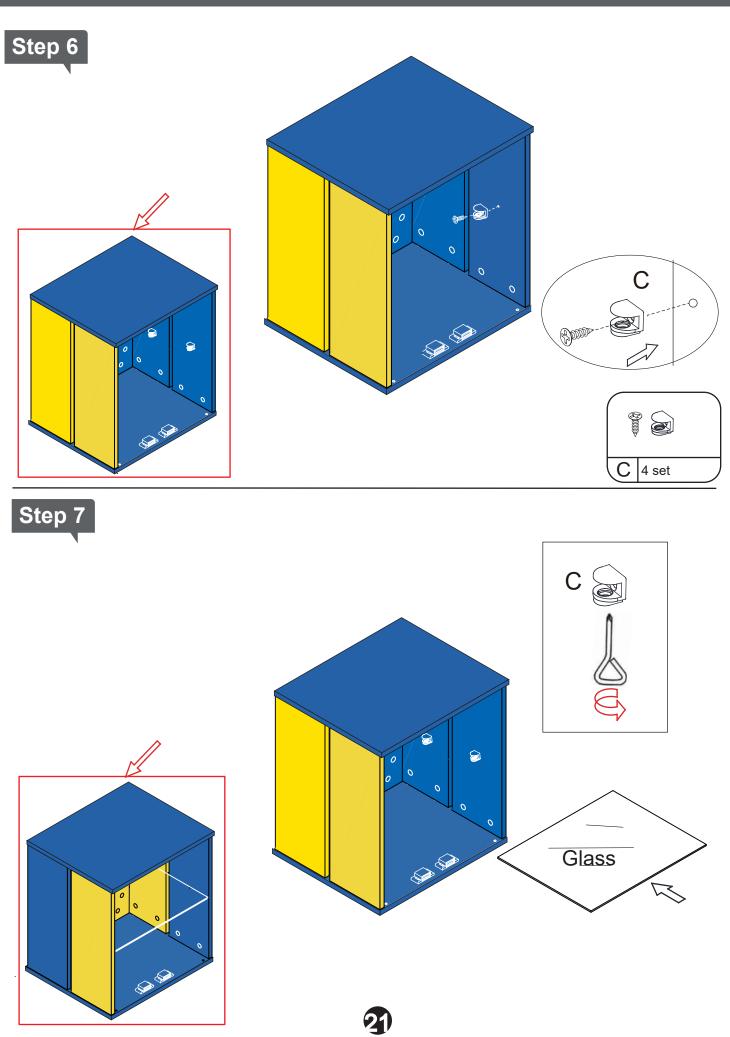

ill split your order and ship the goods separately to ensure the safety.

We promise to deliver at the same time, but the time of receipt may be slightly different due to logistics. Each tracking number corresponds to only one cargo, you can contact info@i-aplus.com for more logistics information.

Thanks again for your understanding.





#### Attention:

- 1.Please place the product on the carpet or carton to assemble to avoid scratching the floor;
- 2.During the installation process,keep away from children and pets,and avoid accidentally swallowing spare parts;
- 3.It is recommended to use a low-speed electric drill for installation.















Please stick the hardware "F" on the exposed cam lock hole that makes your product more beautiful.



Step 9