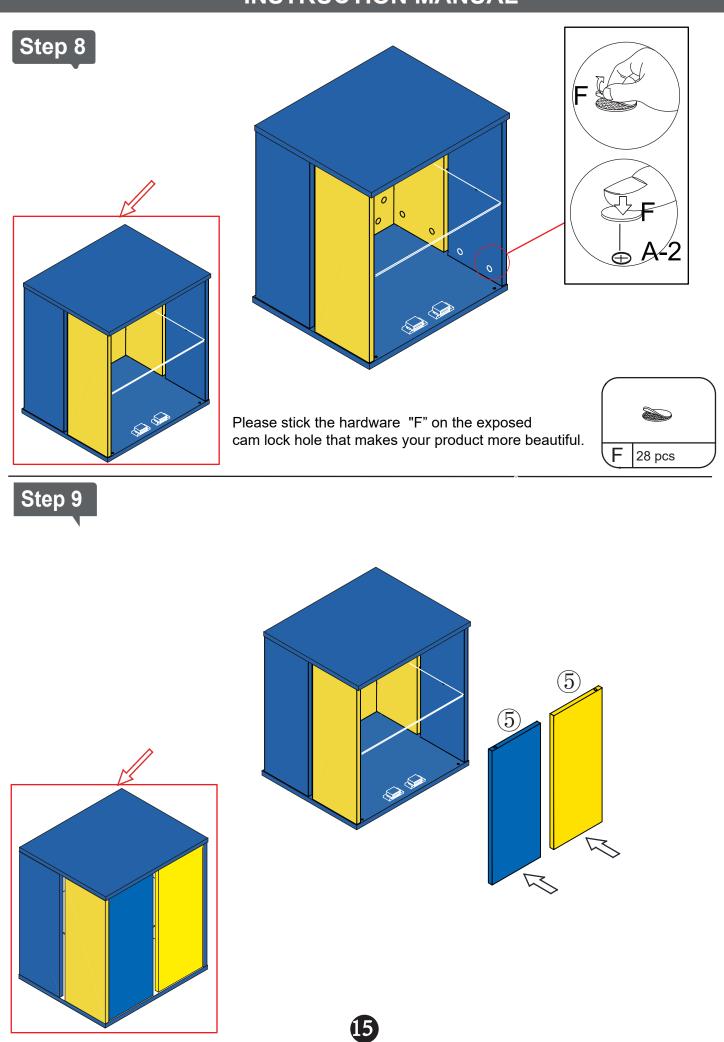

Please stick the hardware "F" on the exposed cam lock hole that makes your product more beautiful.

Step 9