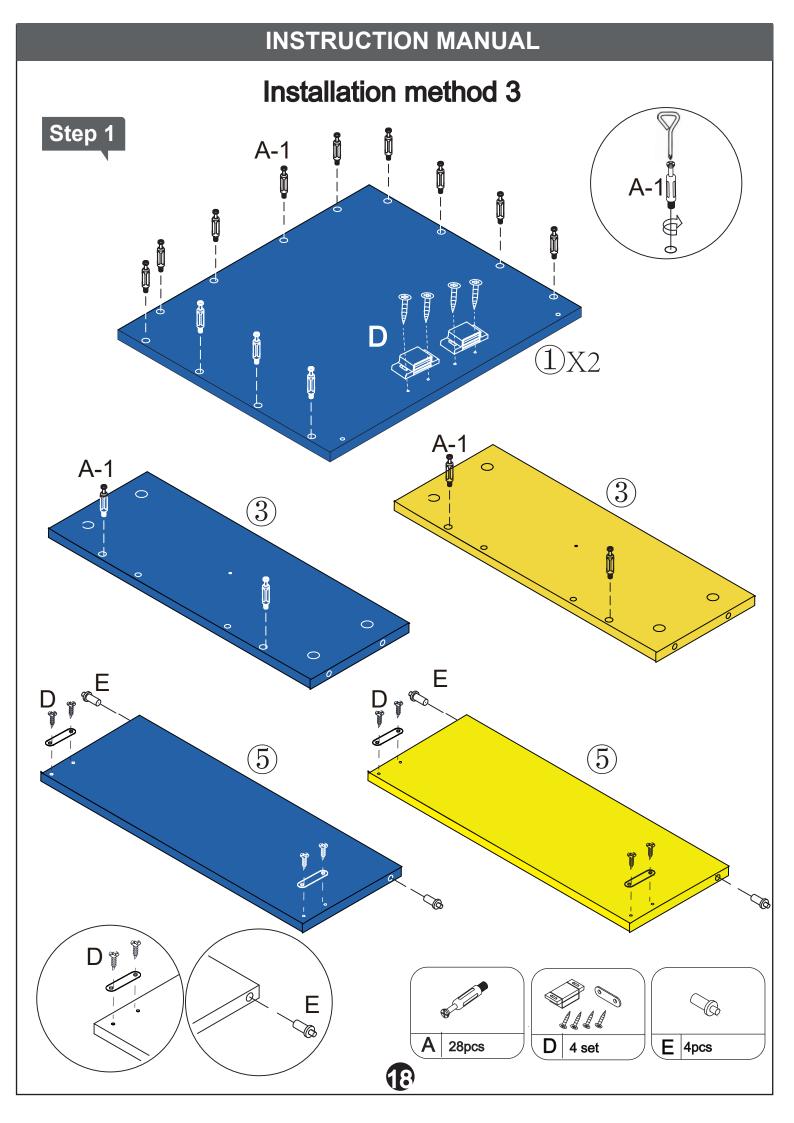

, we will split your order and ship the goods separately to ensure the safety.

We promise to deliver at the same time, but the time of receipt may be slightly different due to logistics. Each tracking number corresponds to only one cargo, you can contact info@i-aplus.com for more logistics information.

Thanks again for your understanding.





#### Attention:

- 1.Please place the product on the carpet or carton to assemble to avoid scratching the floor;
- 2.During the installation process,keep away from children and pets,and avoid accidentally swallowing spare parts;
- 3.It is recommended to use a low-speed electric drill for installation.















Please stick the hardware "F" on the exposed cam lock hole that makes your product more beautiful.



Step 9