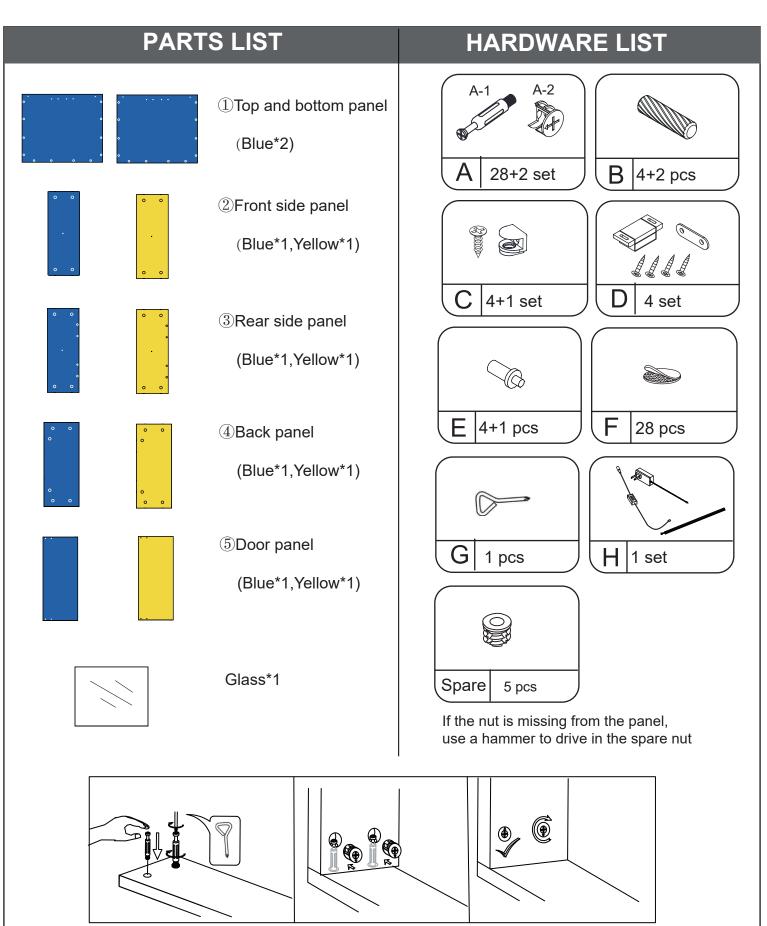

Please stick the hardware "F" on the exposed cam lock hole that makes your product more beautiful.

Step 9