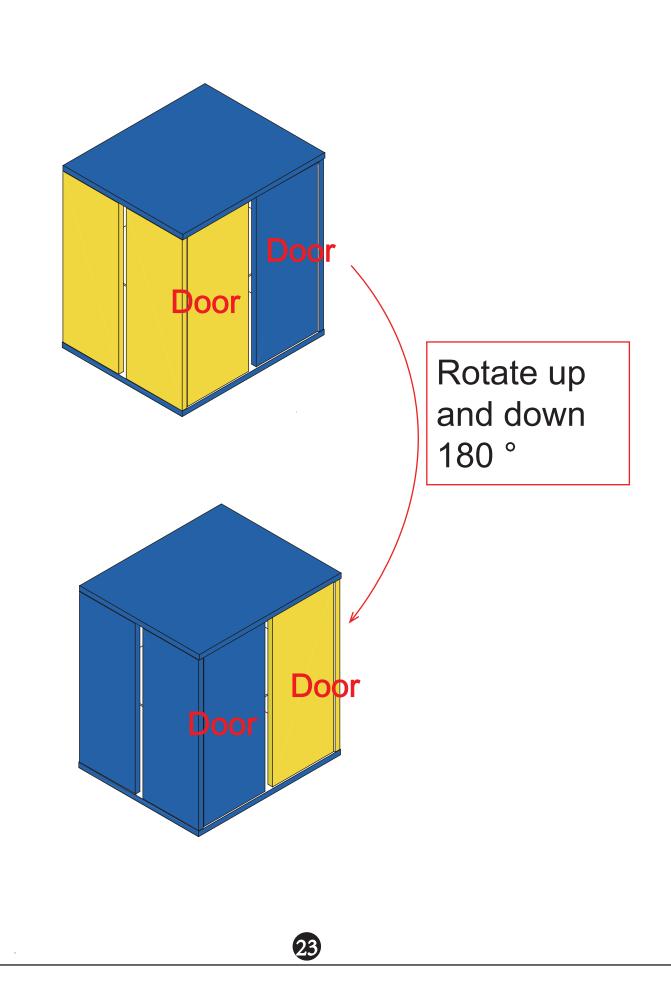

lit your order and ship the goods separately to ensure the safety.

We promise to deliver at the same time, but the time of receipt may be slightly different due to logistics. Each tracking number corresponds to only one cargo, you can contact info@i-aplus.com for more logistics information.

Thanks again for your understanding.





#### Attention:

- 1.Please place the product on the carpet or carton to assemble to avoid scratching the floor;
- 2.During the installation process,keep away from children and pets,and avoid accidentally swallowing spare parts;
- 3.It is recommended to use a low-speed electric drill for installation.















Please stick the hardware "F" on the exposed cam lock hole that makes your product more beautiful.



Step 9