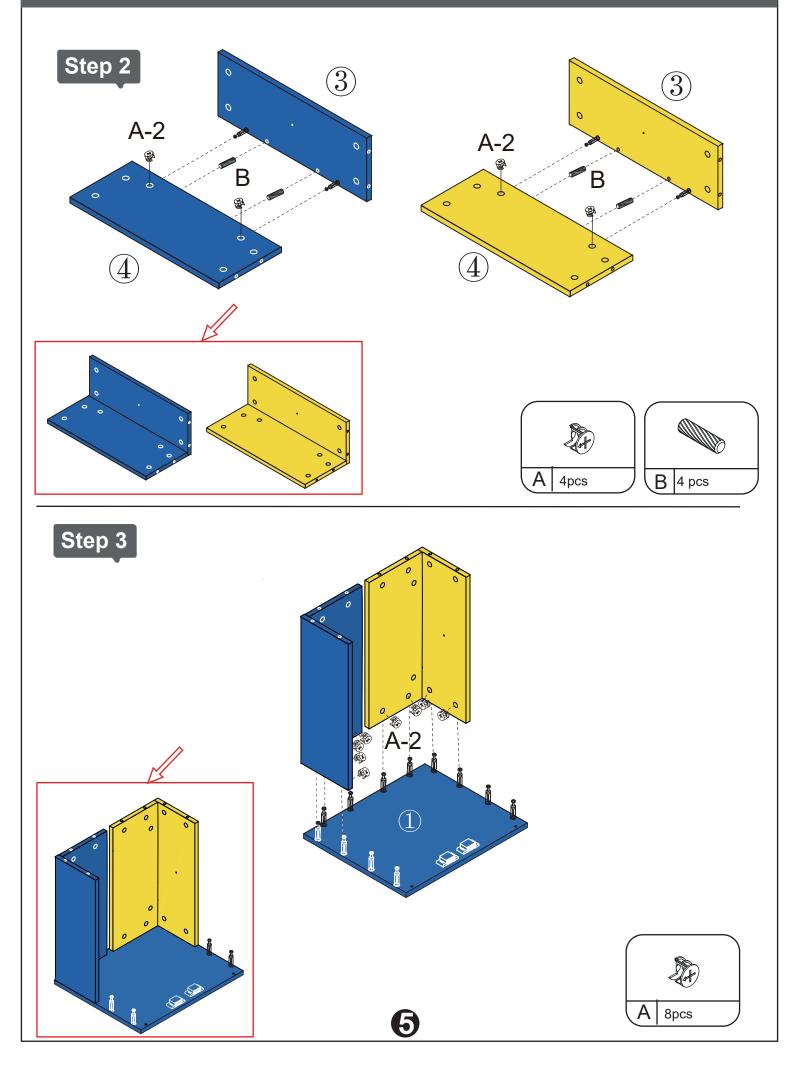

Customer service email: info@i-aplus.com

#### Attention:

Thank you very much for your purchase.

When the number of your order is more than 1, we will split your order and ship the goods separately to ensure the safety.

We promise to deliver at the same time, but the time of receipt may be slightly different due to logistics. Each tracking number corresponds to only one cargo, you can contact info@i-aplus.com for more logistics information.

Thanks again for your understanding.





#### Attention:

- 1.Please place the product on the carpet or carton to assemble to avoid scratching the floor;
- 2.During the installation process,keep away from children and pets,and avoid accidentally swallowing spare parts;
- 3.It is recommended to use a low-speed electric drill for installation.















Please stick the hardware "F" on the exposed cam lock hole that makes your product more beautiful.



Step 9