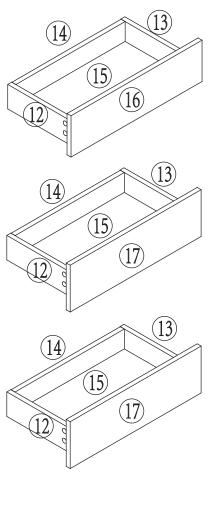

#### Step 9

1.Connect part 12 & 13 to 14

2.Insert part 15

3.Connect Part 16

4.Install hardware "D" to part 12 & 13 according to the pre-drilled holes

# Step 10 X2

1.Connect part 12 & 13 to 14

2.Insert part 15

3.Connect Part 17

4.Install hardware "D" to part 12 & 13 according to the pre-drilled holes

44 pcs

Step 12