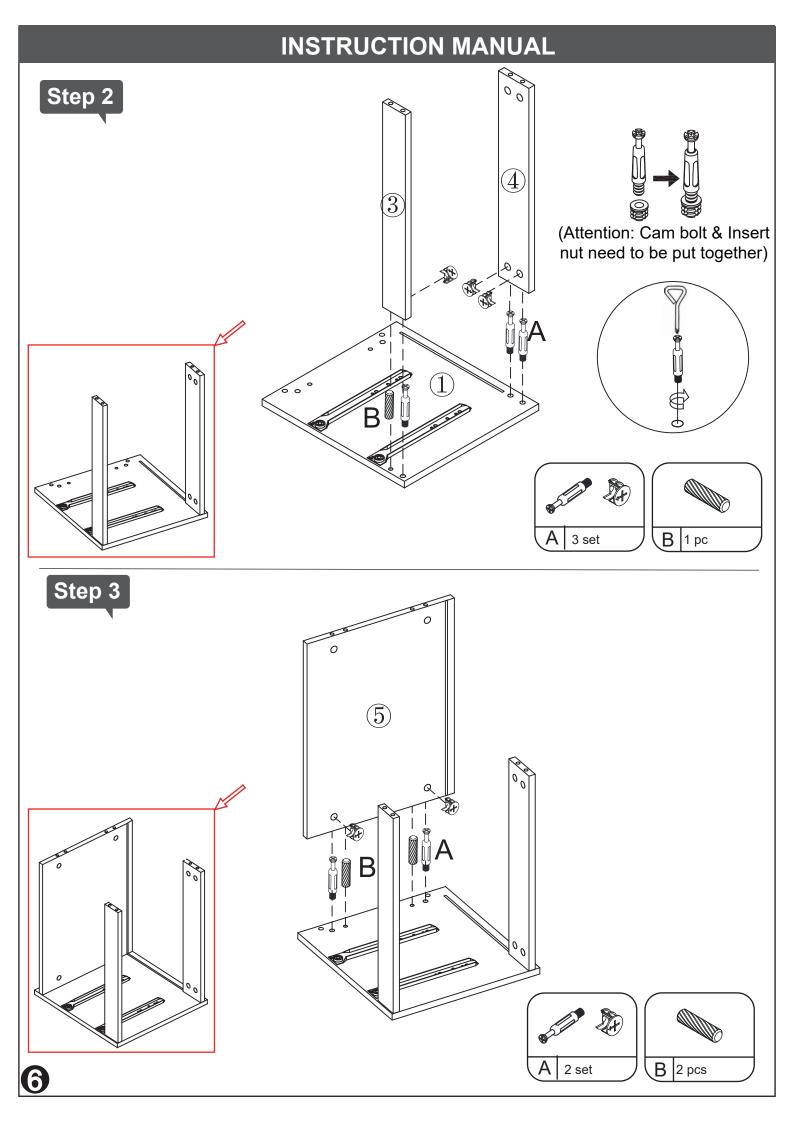

receipt may be slightly different due to logistics. Each tracking number corresponds to only one cargo, you can contact info@i-aplus.com for more logistics information.

Thanks again for your understanding.



# BOARD IDENTIFICATION





# **PARTS LIST** ③X1 **4X1** ① X1 ②X1 ⑤X1 **6X1** ⑦X1 **8** X1 (12) X3 11)X2 **9X1** ① X1 15)X3 13 X3 (14) X3 16X1 (17)**X2**

#### **HARDWARE LIST**



If the nut is missing from the panel, use a hammer to drive in the spare nut



#### Attention:

- 1. Please place the product on the carpet or carton to assemble to avoid scratching the floor;
- 2.During the installation process,keep away from children and pets,and avoid accidentally swallowing spare parts;
- 3.It is recommended to use a low-speed electric drill for installation.

# Step 1

















# INSTRUCTION MANUAL Step 4 6 00 Step 5 2 В 00

B 3 pcs

5 set



# Step 8



There is a protective film on both sides, please tear it off.







#### Step 9



1.Connect part 12 & 13 to 14



2.Insert part 15



3.Connect Part 16



4.Install hardware "D" to part 12 & 13 according to the pre-drilled holes











# Step 10 X2



1.Connect part 12 & 13 to 14



2.Insert part 15



3.Connect Part 17



4.Install hardware "D" to part 12 & 13 according to the pre-drilled holes

















44 pcs

Step 12



#### Step 13

Stick Light strip to the  $\ensuremath{\mathfrak{G}}$ 

Note:





Note: The installation direction of the LED light strip can be left and right, either side is OK.