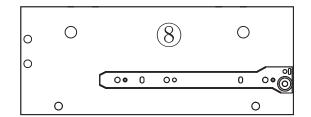

# **PARTS LIST** ③X1 **4X1** ① X1 ②X1 ⑤X1 **6X1** ⑦X1 **8** X1 (12) X3 11)X2 **9X1** ① X1 15)X3 13 X3 (14) X3 16X1 (17)**X2**