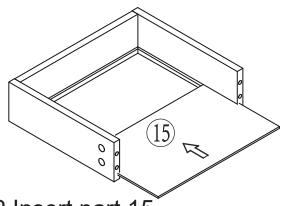

#### Step 9

1.Connect part 12 & 13 to 14

2.Insert part 15

3.Connect Part 16

4.Install hardware "D" to part 12 & 13 according to the pre-drilled holes