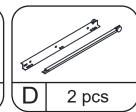

#### **HARDWARE LIST**

If the nut is missing from the panel, use a hammer to drive in the spare nut