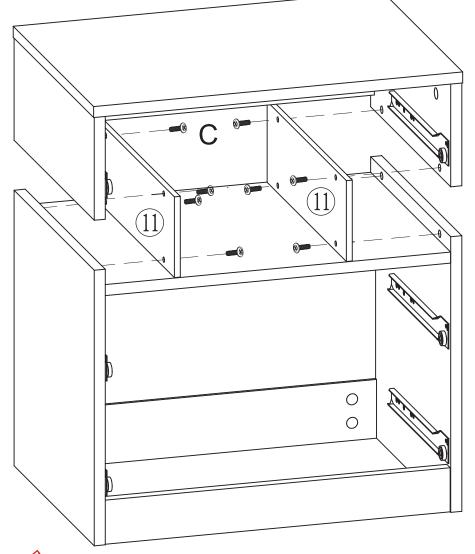

#### Step 9

1.Connect part 12 & 13 to 14

2.Insert part 15

3.Connect Part 16

4.Install hardware "D" to part 12 & 13 according to the pre-drilled holes

# Step 10 X2

1.Connect part 12 & 13 to 14

2.Insert part 15

3.Connect Part 17

4.Install hardware "D" to part 12 & 13 according to the pre-drilled holes

44 pcs

Step 12