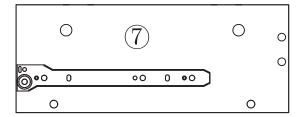

# **PARTS LIST** ③X1 **4X1** ① X1 ②X1 ⑤X1 **6X1** ⑦X1 **8** X1 (12) X3 11)X2 **9X1** ① X1 15)X3 13 X3 (14) X3 16X1 (17)**X2**