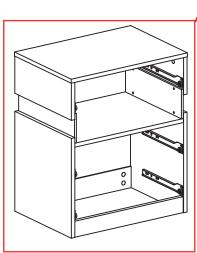

logistics information.

Thanks again for your understanding.



# BOARD IDENTIFICATION





# **PARTS LIST** ③X1 **4X1** ① X1 ②X1 ⑤X1 **6X1** ⑦X1 **8** X1 (12) X3 11)X2 **9X1** ① X1 15)X3 13 X3 (14) X3 16X1 (17)**X2**

#### **HARDWARE LIST**



If the nut is missing from the panel, use a hammer to drive in the spare nut



#### Attention:

- 1. Please place the product on the carpet or carton to assemble to avoid scratching the floor;
- 2.During the installation process,keep away from children and pets,and avoid accidentally swallowing spare parts;
- 3.It is recommended to use a low-speed electric drill for installation.

# Step 1

















# INSTRUCTION MANUAL Step 4 6 00 Step 5 2 В 00

B 3 pcs

5 set



# Step 8



There is a protective film on both sides, please tear it off.







#### Step 9



1.Connect part 12 & 13 to 14



2.Insert part 15



3.Connect Part 16



4.Install hardware "D" to part 12 & 13 according to the pre-drilled holes











# Step 10 X2



1.Connect part 12 & 13 to 14



2.Insert part 15



3.Connect Part 17



4.Install hardware "D" to part 12 & 13 according to the pre-drilled holes

















44 pcs

Step 12



#### Step 13

Stick Light strip to the  $\ensuremath{\mathfrak{G}}$ 

Note:





Note: The installation direction of the LED light strip can be left and right, either side is OK.