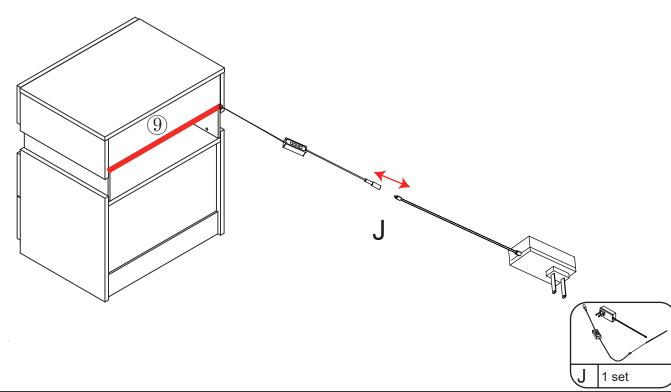

#### Step 13

Stick Light strip to the  $\ensuremath{\mathfrak{G}}$ 

Note:

Note: The installation direction of the LED light strip can be left and right, either side is OK.