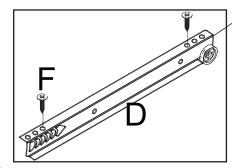

#### Step 9

1.Connect part 12 & 13 to 14

2.Insert part 15

3.Connect Part 16

4.Install hardware "D" to part 12 & 13 according to the pre-drilled holes

# Step 10 X2

1.Connect part 12 & 13 to 14

2.Insert part 15

3.Connect Part 17

4.Install hardware "D" to part 12 & 13 according to the pre-drilled holes

44 pcs

Step 12