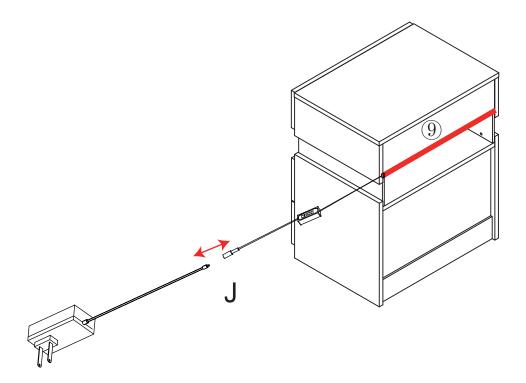

#### Step 13

Stick Light strip to the  $\ensuremath{\mathfrak{G}}$ 

Note:

Note: The installation direction of the LED light strip can be left and right, either side is OK.