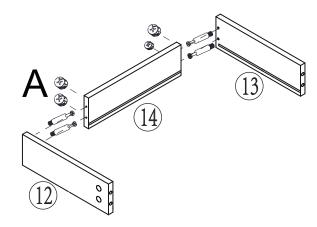

#### Step 9

1.Connect part 12 & 13 to 14

2.Insert part 15

3.Connect Part 16

4.Install hardware "D" to part 12 & 13 according to the pre-drilled holes