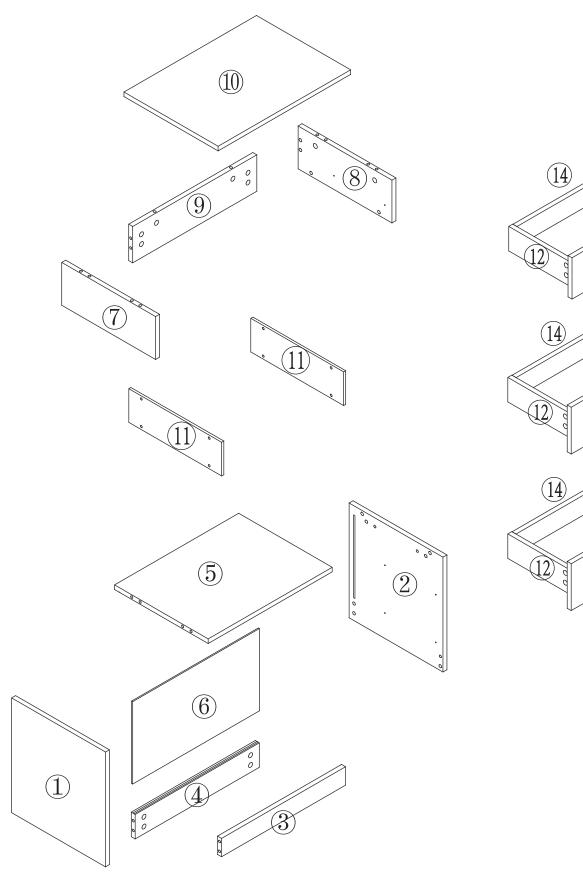

# **PARTS LIST** ③X1 **4X1** ① X1 ②X1 ⑤X1 **6X1** ⑦X1 **8** X1 (12) X3 11)X2 **9X1** ① X1 15)X3 13 X3 (14) X3 16X1 (17)**X2**