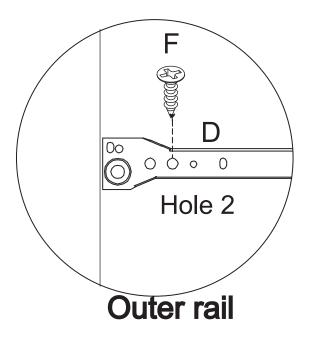

#### Step 9

1.Connect part 12 & 13 to 14

2.Insert part 15

3.Connect Part 16

4.Install hardware "D" to part 12 & 13 according to the pre-drilled holes

# Step 10 X2

1.Connect part 12 & 13 to 14

2.Insert part 15

3.Connect Part 17

4.Install hardware "D" to part 12 & 13 according to the pre-drilled holes

44 pcs

Step 12