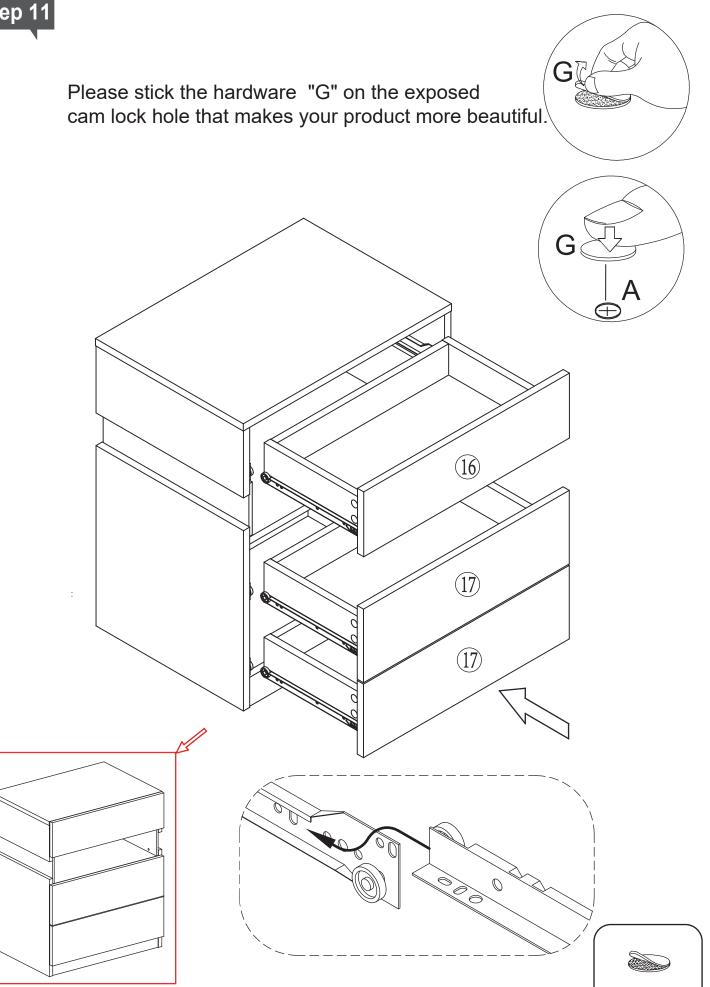

# Step 10 X2

1.Connect part 12 & 13 to 14

2.Insert part 15

3.Connect Part 17

4.Install hardware "D" to part 12 & 13 according to the pre-drilled holes

44 pcs

Step 12