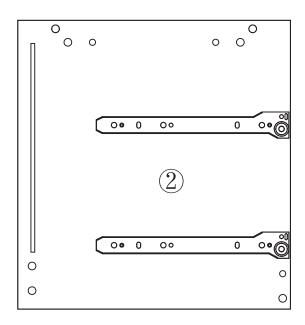

# **PARTS LIST** ③X1 **4X1** ① X1 ②X1 ⑤X1 **6X1** ⑦X1 **8** X1 (12) X3 11)X2 **9X1** ① X1 15)X3 13 X3 (14) X3 16X1 (17)**X2**