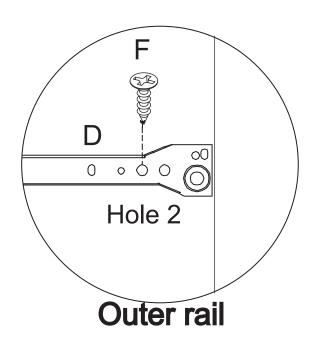

#### Step 9

1.Connect part 12 & 13 to 14

2.Insert part 15

3.Connect Part 16

4.Install hardware "D" to part 12 & 13 according to the pre-drilled holes

# Step 10 X2

1.Connect part 12 & 13 to 14

2.Insert part 15

3.Connect Part 17

4.Install hardware "D" to part 12 & 13 according to the pre-drilled holes

44 pcs

Step 12