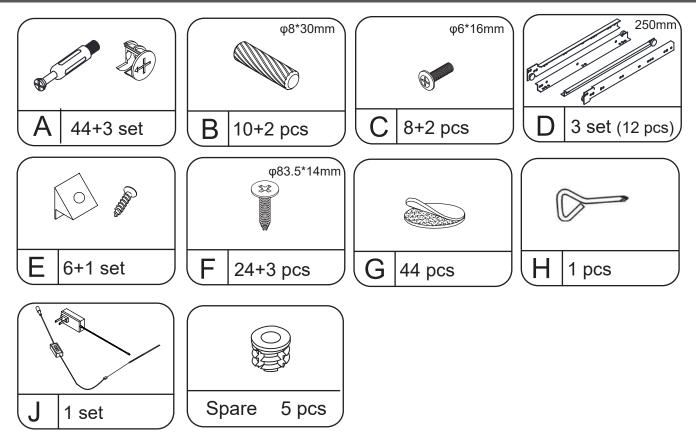

#### **HARDWARE LIST**

If the nut is missing from the panel, use a hammer to drive in the spare nut