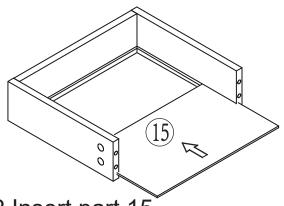

#### Step 9

1.Connect part 12 & 13 to 14

2.Insert part 15

3.Connect Part 16

4.Install hardware "D" to part 12 & 13 according to the pre-drilled holes