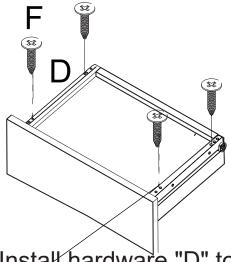

#### Step 9

1.Connect part 12 & 13 to 14

2.Insert part 15

3.Connect Part 16

4.Install hardware "D" to part 12 & 13 according to the pre-drilled holes