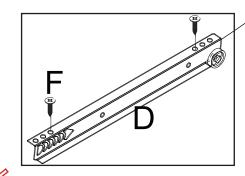

#### Step 9

1.Connect part 12 & 13 to 14

2.Insert part 15

3.Connect Part 16

4.Install hardware "D" to part 12 & 13 according to the pre-drilled holes

# Step 10 X2

1.Connect part 12 & 13 to 14

2.Insert part 15

3.Connect Part 17

4.Install hardware "D" to part 12 & 13 according to the pre-drilled holes

44 pcs

Step 12