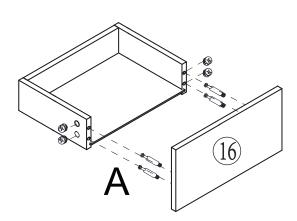

#### Step 9

1.Connect part 12 & 13 to 14

2.Insert part 15

3.Connect Part 16

4.Install hardware "D" to part 12 & 13 according to the pre-drilled holes