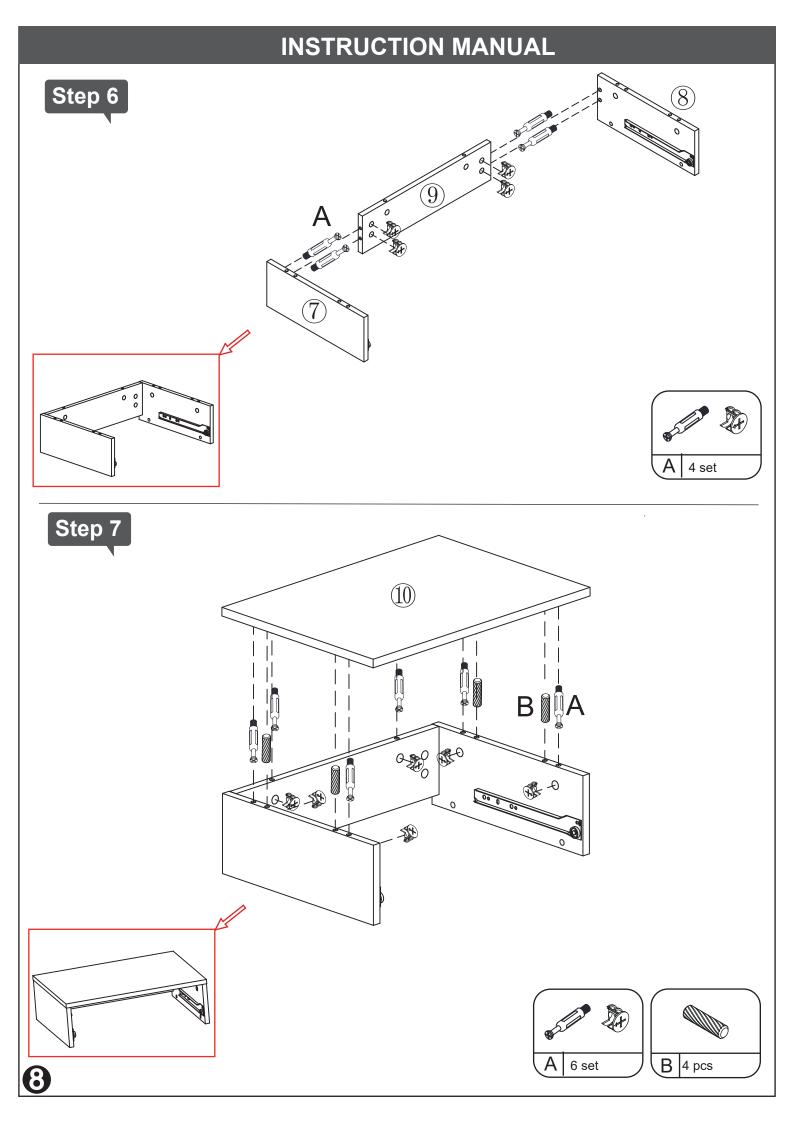

number corresponds to only one cargo, you can contact info@i-aplus.com for more logistics information.

Thanks again for your understanding.



# BOARD IDENTIFICATION





# **PARTS LIST** ③X1 **4X1** ① X1 ②X1 ⑤X1 **6X1** ⑦X1 **8** X1 (12) X3 11)X2 **9X1** ① X1 15)X3 13 X3 (14) X3 16X1 (17)**X2**

#### **HARDWARE LIST**



If the nut is missing from the panel, use a hammer to drive in the spare nut



#### Attention:

- 1. Please place the product on the carpet or carton to assemble to avoid scratching the floor;
- 2.During the installation process,keep away from children and pets,and avoid accidentally swallowing spare parts;
- 3.It is recommended to use a low-speed electric drill for installation.

# Step 1

















# INSTRUCTION MANUAL Step 4 6 00 Step 5 2 В 00

B 3 pcs

5 set



# Step 8



There is a protective film on both sides, please tear it off.







#### Step 9



1.Connect part 12 & 13 to 14



2.Insert part 15



3.Connect Part 16



4.Install hardware "D" to part 12 & 13 according to the pre-drilled holes











# Step 10 X2



1.Connect part 12 & 13 to 14



2.Insert part 15



3.Connect Part 17



4.Install hardware "D" to part 12 & 13 according to the pre-drilled holes

















44 pcs

Step 12



#### Step 13

Stick Light strip to the  $\ensuremath{\mathfrak{G}}$ 

Note:





Note: The installation direction of the LED light strip can be left and right, either side is OK.