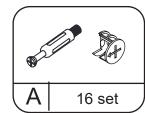

#### **HARDWARE LIST**

If the nut is missing from the panel, use a hammer to drive in the spare nut