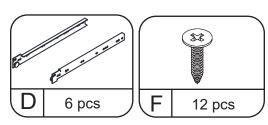

#### Step 9

1.Connect part 12 & 13 to 14

2.Insert part 15

3.Connect Part 16

4.Install hardware "D" to part 12 & 13 according to the pre-drilled holes

# Step 10 X2

1.Connect part 12 & 13 to 14

2.Insert part 15

3.Connect Part 17

4.Install hardware "D" to part 12 & 13 according to the pre-drilled holes

44 pcs

Step 12