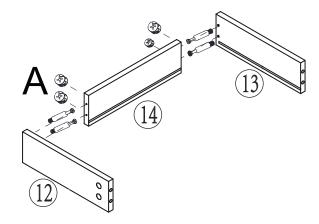

#### Step 9

1.Connect part 12 & 13 to 14

2.Insert part 15

3.Connect Part 16

4.Install hardware "D" to part 12 & 13 according to the pre-drilled holes