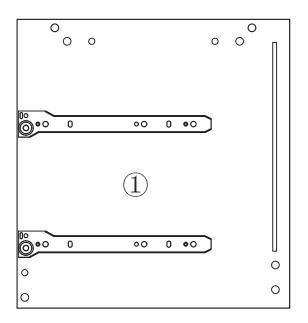

# BOARD IDENTIFICATION

# **PARTS LIST** ③X1 **4X1** ① X1 ②X1 ⑤X1 **6X1** ⑦X1 **8** X1 (12) X3 11)X2 **9X1** ① X1 15)X3 13 X3 (14) X3 16X1 (17)**X2**