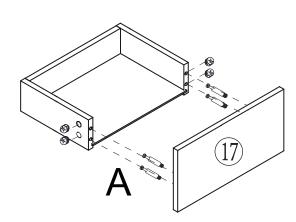

# Step 10 X2

1.Connect part 12 & 13 to 14

2.Insert part 15

3.Connect Part 17

4.Install hardware "D" to part 12 & 13 according to the pre-drilled holes

44 pcs

Step 12