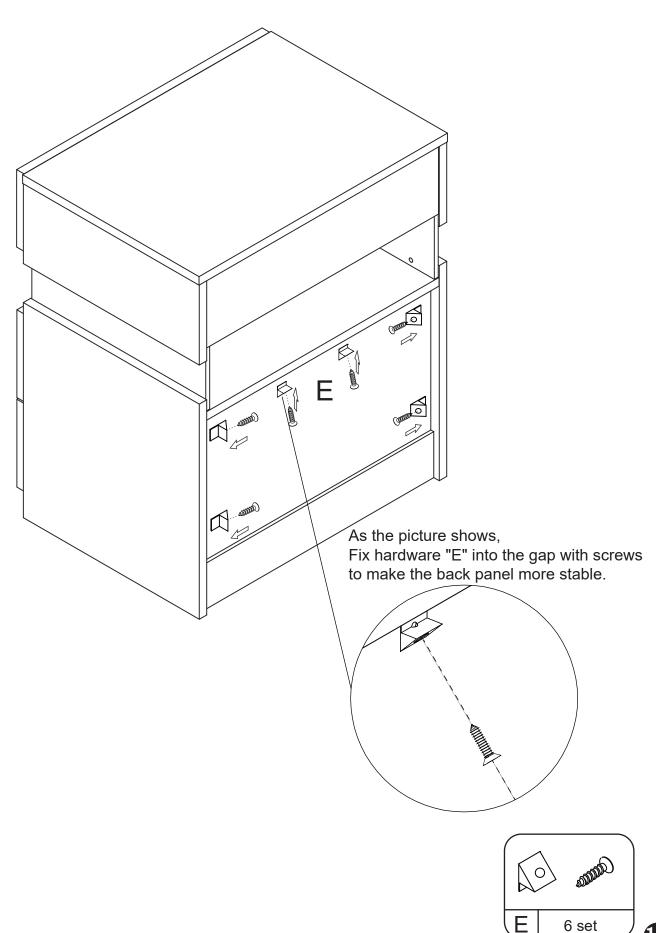

# Step 10 X2

1.Connect part 12 & 13 to 14

2.Insert part 15

3.Connect Part 17

4.Install hardware "D" to part 12 & 13 according to the pre-drilled holes

44 pcs

Step 12