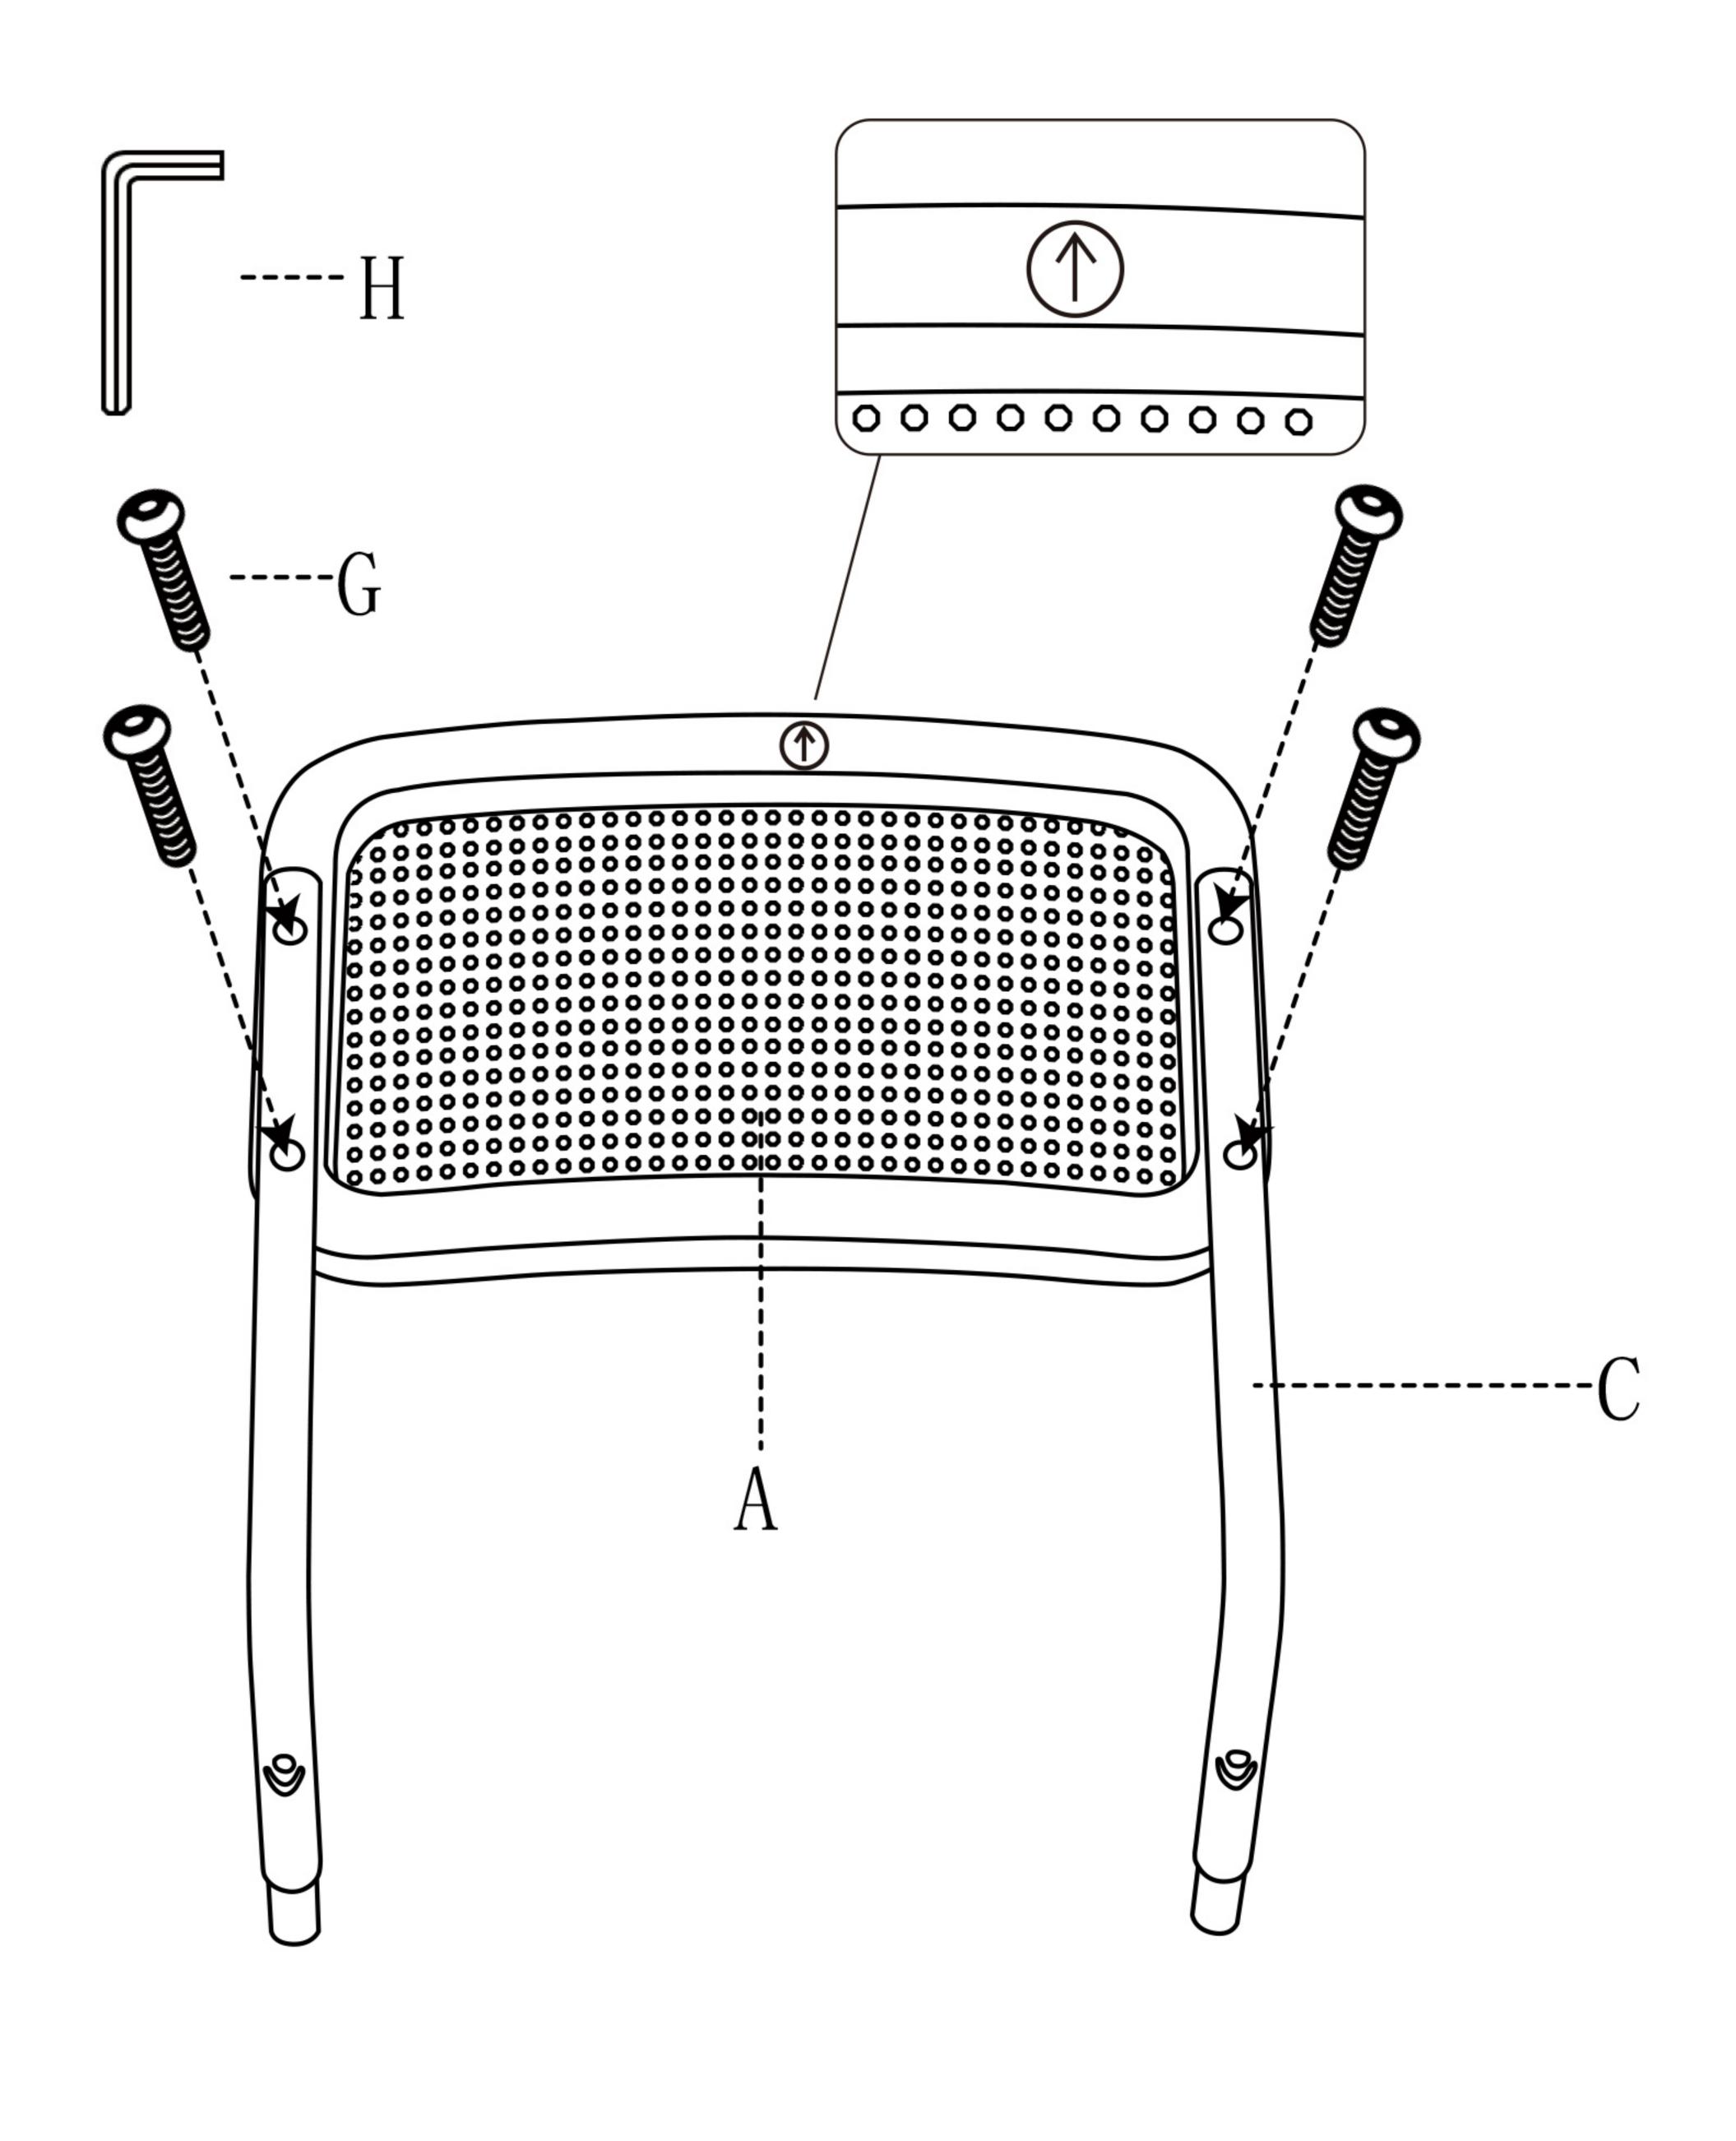

## Insert Screws (G) by Wrench (H) with Part A and Part C,

Insert Part C into Part D,E.

Insert Screws (G) by Wrench (H) for Part B, and tighten screws to 100%.