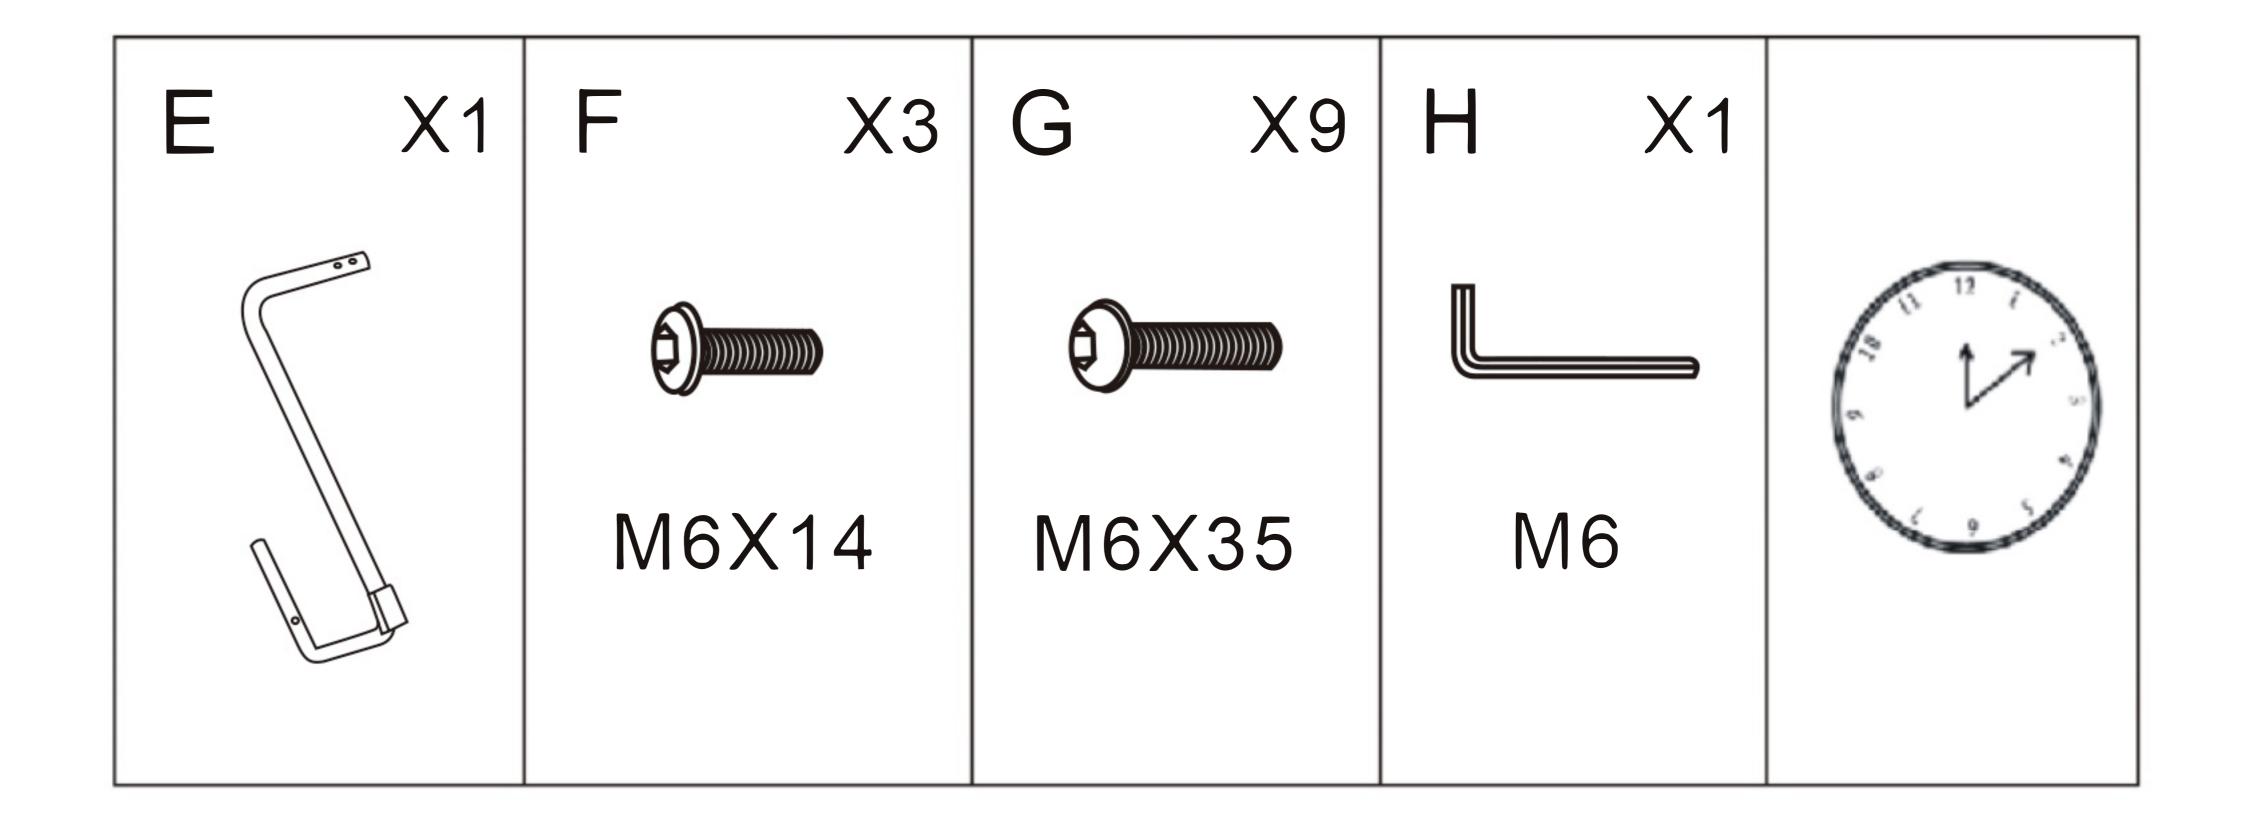

# Insert D into E firstly, then insert two Scews (F) by Wrench (H).

do not fully tighten at this stage.

## Insert Screws (G) by Wrench (H) with Part A and Part C,

Insert Part C into Part D,E.

Insert Screws (G) by Wrench (H) for Part B, and tighten screws to 100%.