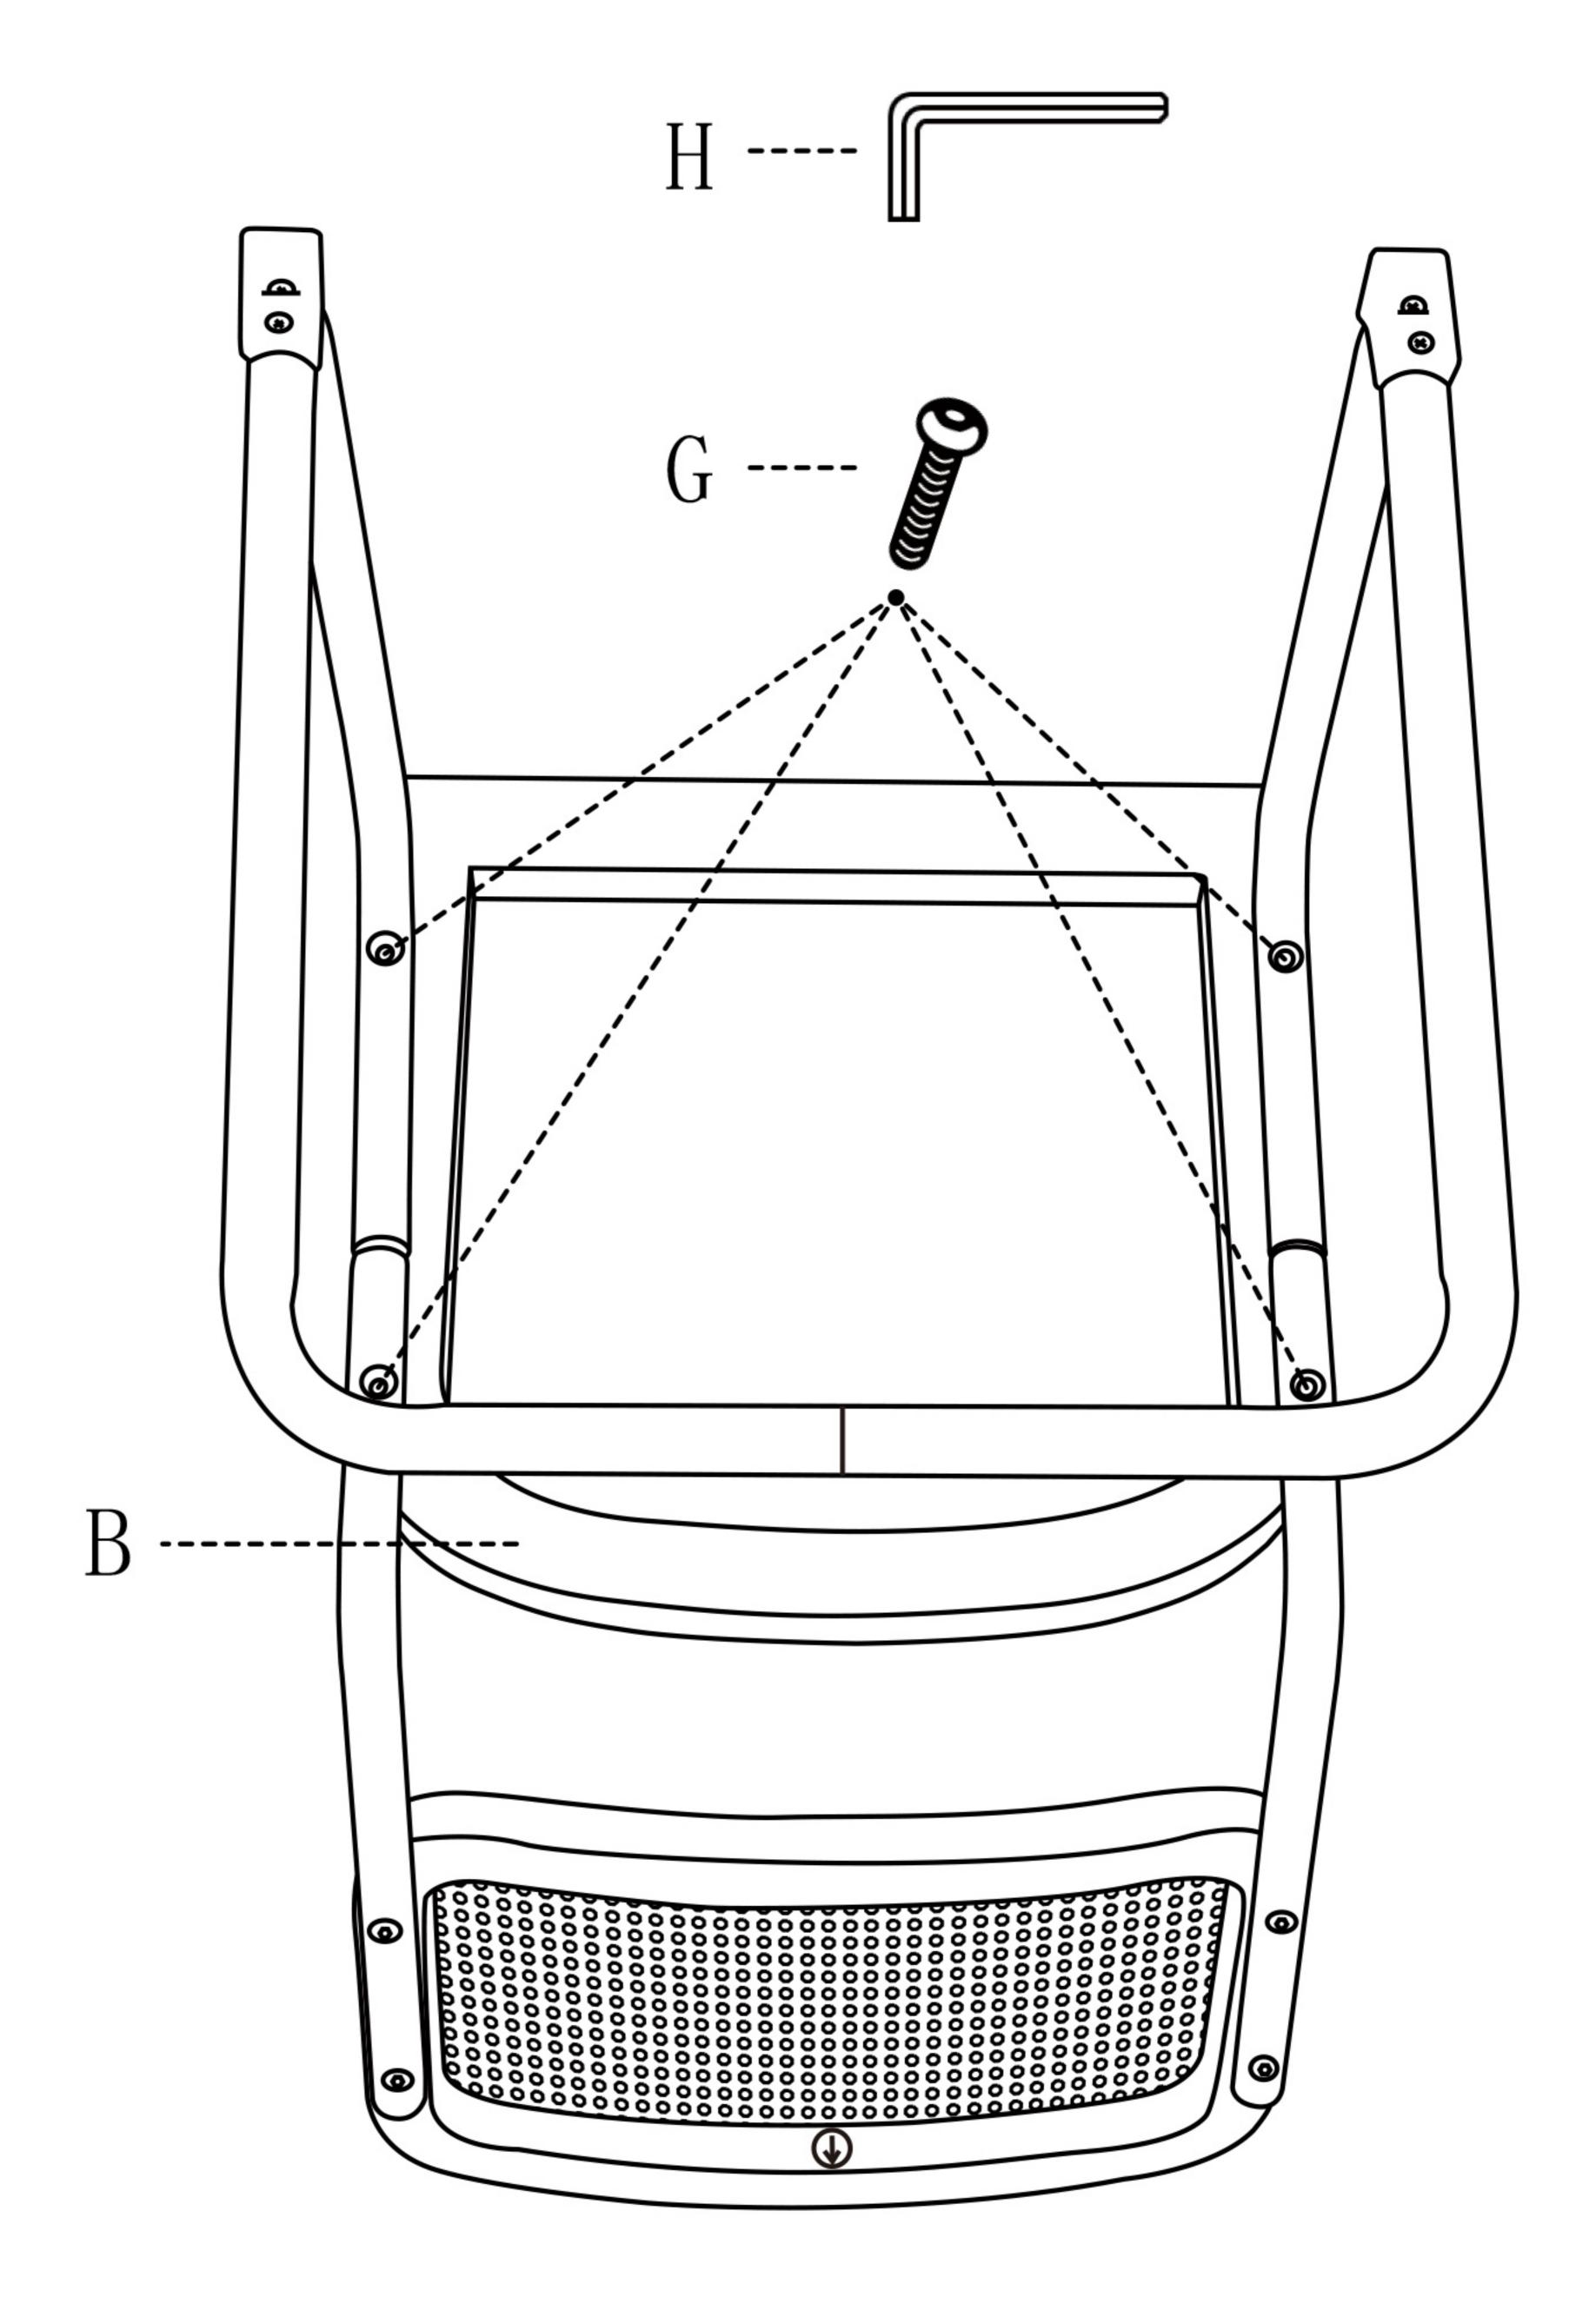

## Insert Screws (G) by Wrench (H) with Part A and Part C,

Insert Part C into Part D,E.

Insert Screws (G) by Wrench (H) for Part B, and tighten screws to 100%.