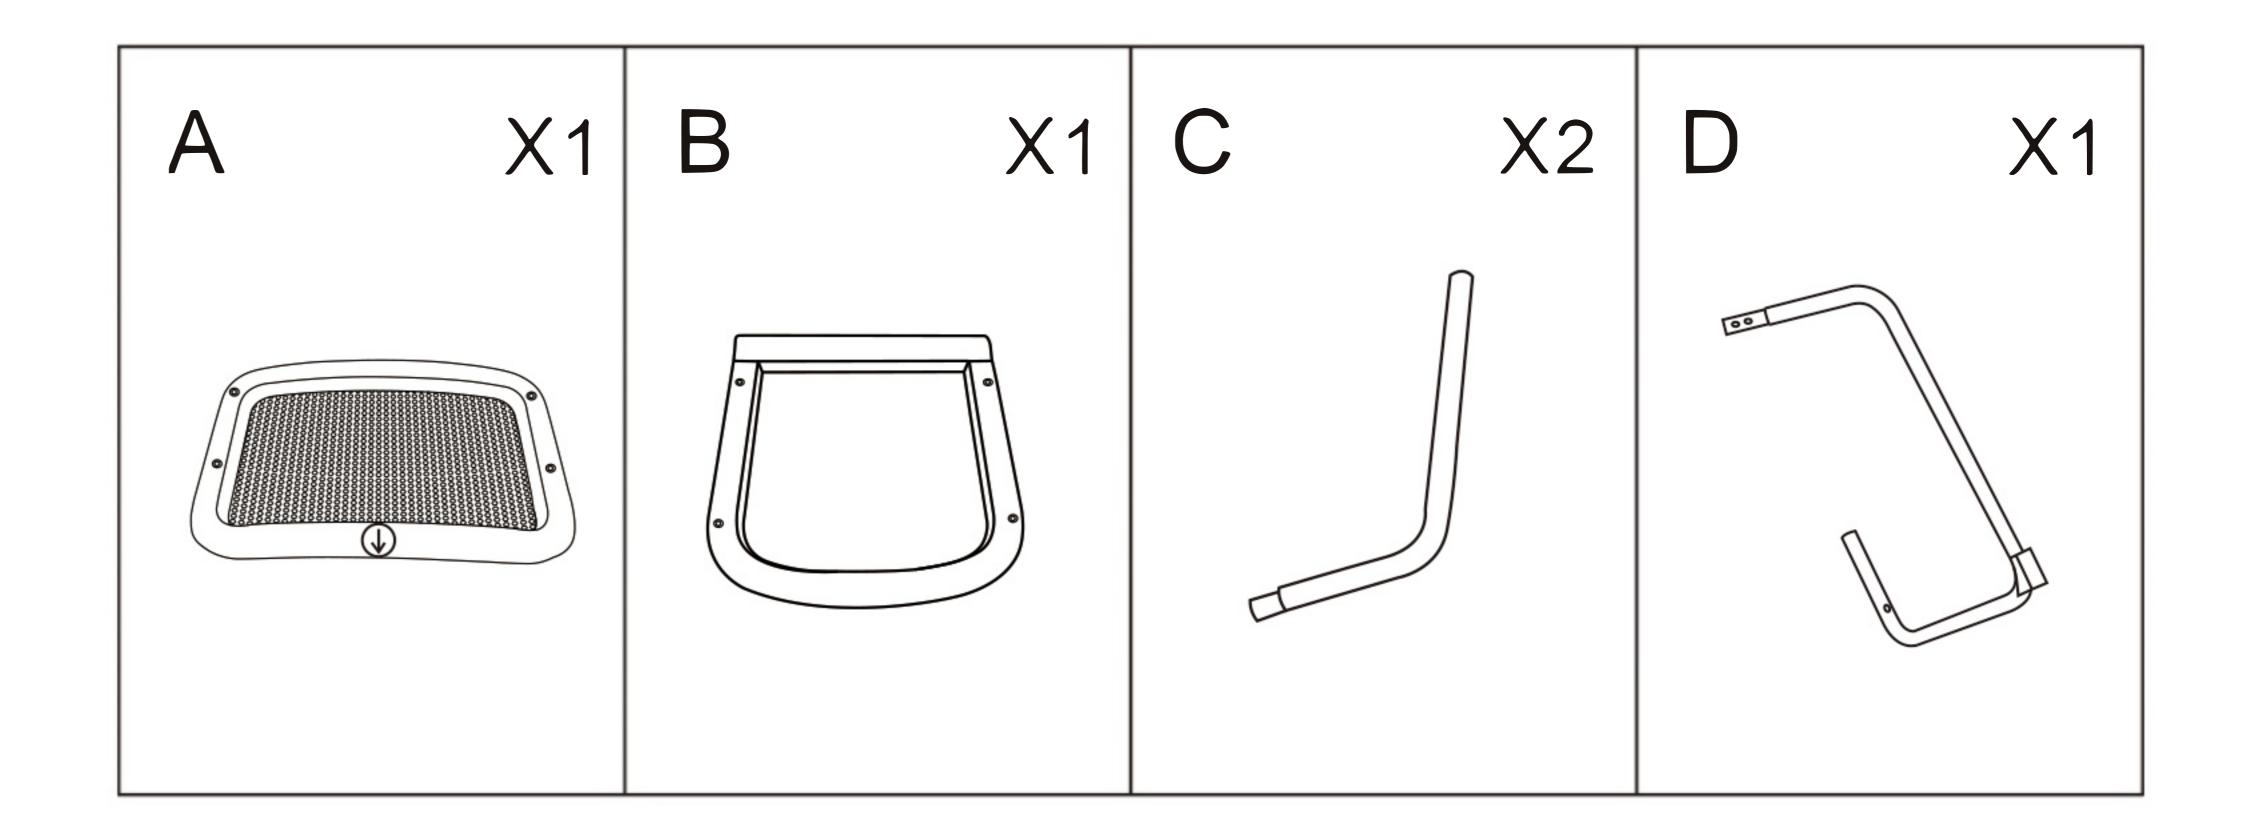

## Insert Screws (G) by Wrench (H) with Part A and Part C,

Insert Part C into Part D,E.

Insert Screws (G) by Wrench (H) for Part B, and tighten screws to 100%.