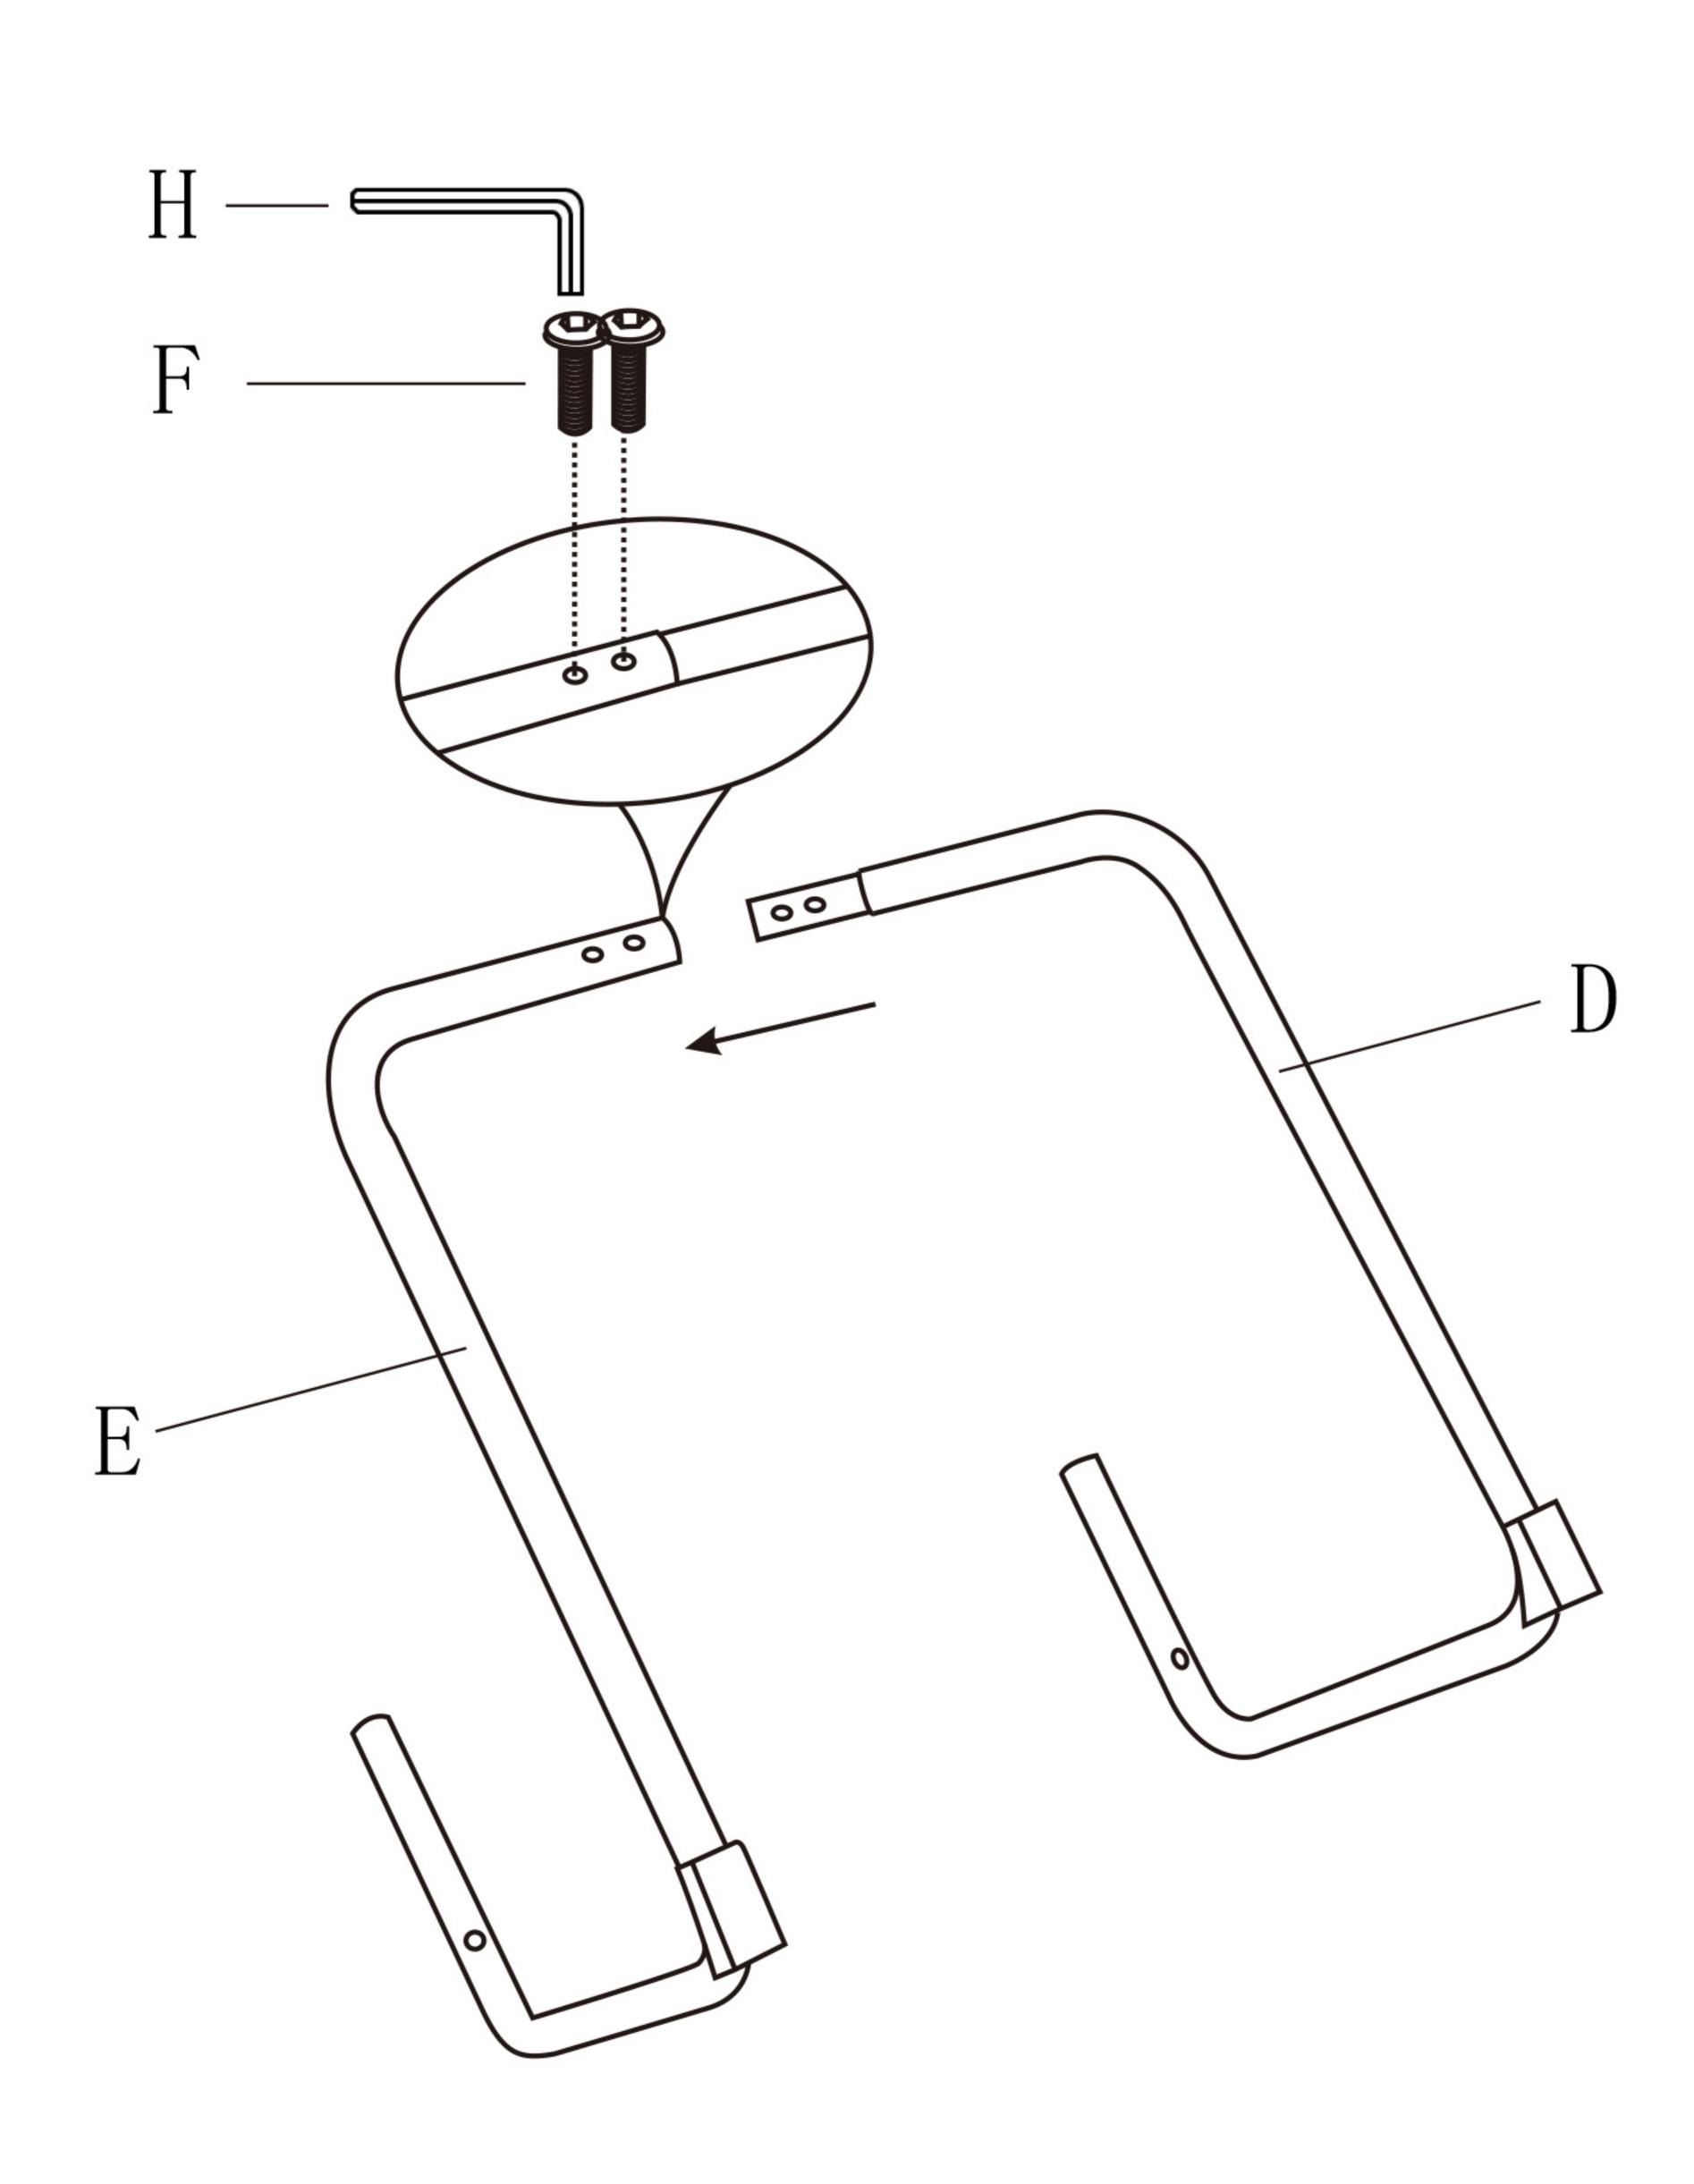

# Insert D into E firstly, then insert two Scews (F) by Wrench (H).

do not fully tighten at this stage.