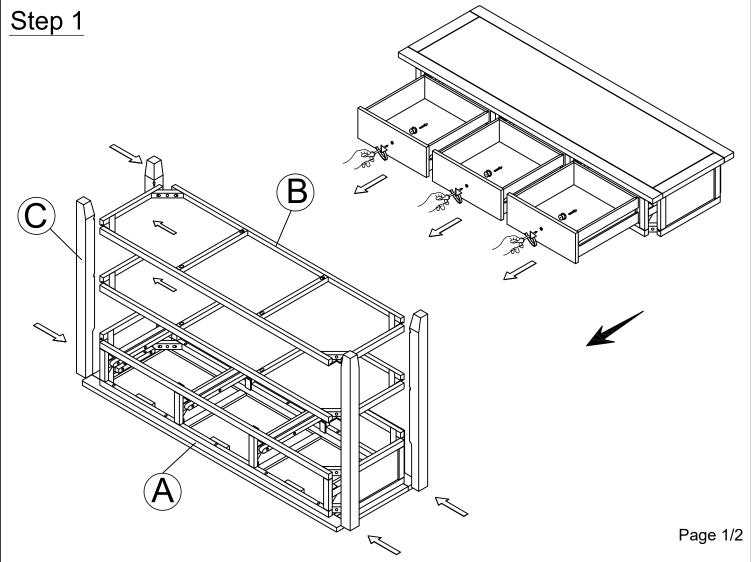

## ASSEMBLY INSTRUCTION :

- 1. Remove hardware from box and sort by size.
- 2. Please check to see that all hardware and parts are present prior start of assembly.
- 3. Please follow attached instruction in the same sequence as numbered to assure fast and easy assembly
- 4. Hand fasten all bolts before tightened with Allen wrench