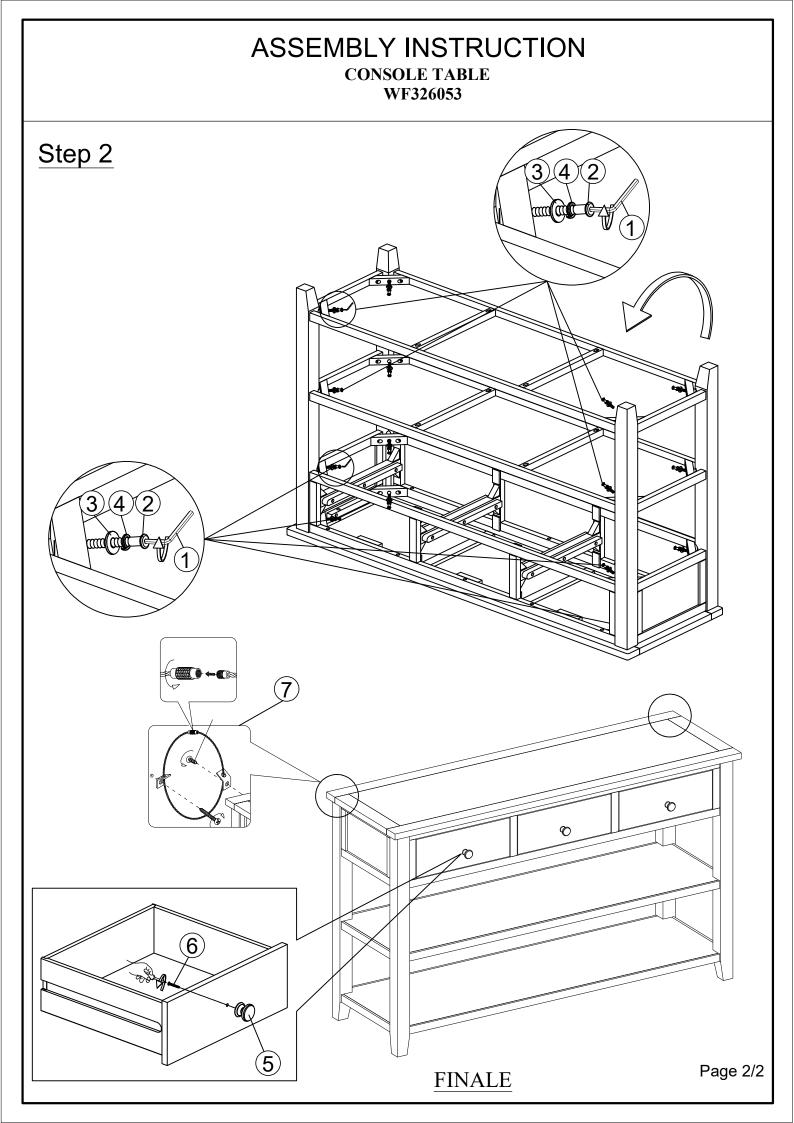

## ASSEMBLY INSTRUCTION :

- 1. Remove hardware from box and sort by size.
- 2. Please check to see that all hardware and parts are present prior start of assembly.
- 3. Please follow attached instruction in the same sequence as numbered to assure fast and easy assembly
- 4. Hand fasten all bolts before tightened with Allen wrench

| No.                      | HARDWARE LIST Q'ty |                                   |    |
|--------------------------|--------------------|-----------------------------------|----|
| 1                        |                    | Allen key k4                      | 1  |
| 2                        | anna (             | Bolt 1/4x60mm                     | 16 |
| 3                        | 0                  | Flat washers                      | 16 |
| 4                        | Ì                  | Spring washers                    | 16 |
| 5                        | - Op               | Knob                              | 3  |
| 6                        |                    | Bolt 5/32x30mm                    | 3  |
| $\overline{\mathcal{O}}$ |                    | Tipping Restraint<br>Hardware Kit | 2  |