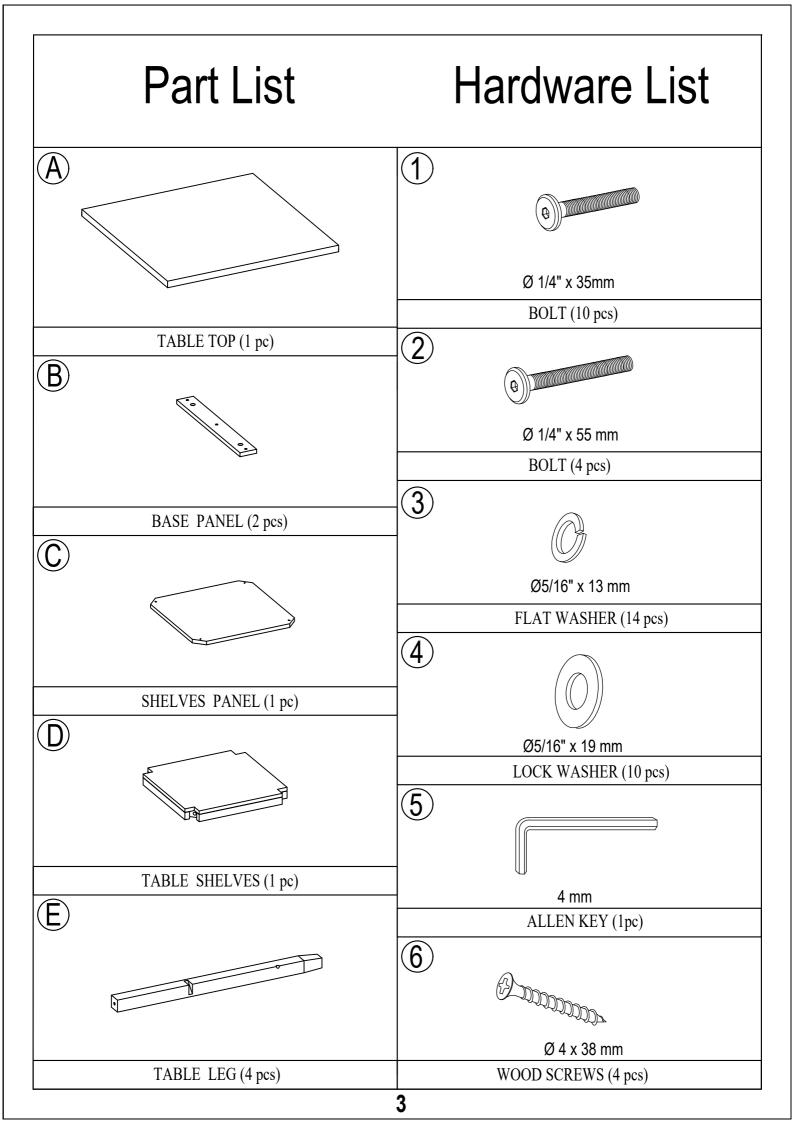

|   | Part List                    | Hardware List                          |
|---|------------------------------|----------------------------------------|
| A |                              |                                        |
|   | BACK FRAME (4 pcs)           | Ø 1/4" x 40 mm<br>BOLT (8pcs)          |
| B |                              | 2<br>Ø 1/4" x 55 mm                    |
|   | SEAT FRAME (4 pcs)           | BOLT (16 pcs)                          |
| Ô |                              |                                        |
|   | LEG LEFT (4 pcs)             | Ø 1/4" x 75 mm<br>BOLT (16 pcs)        |
| D |                              | 4                                      |
|   | LEC DIGHT (4 pcs)            | Ø5/16" x 13 mm<br>FLAT WASHER (40 pcs) |
| Ē | LEG RIGHT (4 pcs)            | 5<br>Ø5/16" x 19 mm                    |
|   | LEFT SIDE STRETCHER (4 pcs)  | LOCK WASHER (40 pcs)                   |
| F |                              | 6<br>4 mm                              |
|   | RIGHT SIDE STRETCHER (4 pcs) | ALLEN KEY (1 pc)                       |
| G |                              | 7 Ø4 x 38 mm                           |
|   | FRONT STRETCHER (4 pcs)      | WOOD SCREWS (24 pcs)                   |
| 3 |                              |                                        |