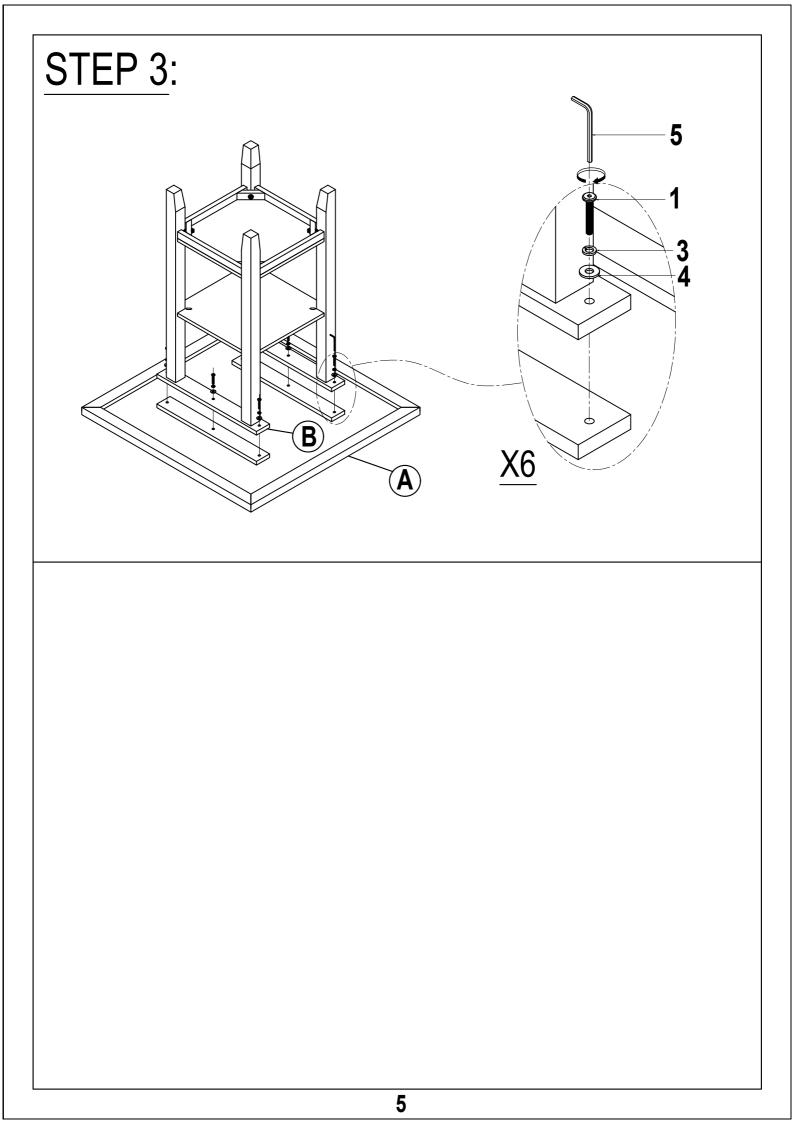

|   | Part List                    | Hardware List                          |
|---|------------------------------|----------------------------------------|
| A |                              |                                        |
|   | BACK FRAME (4 pcs)           | Ø 1/4" x 40 mm<br>BOLT (8pcs)          |
| B |                              | 2<br>Ø 1/4" x 55 mm                    |
|   | SEAT FRAME (4 pcs)           | BOLT (16 pcs)                          |
| Ô |                              |                                        |
|   | LEG LEFT (4 pcs)             | Ø 1/4" x 75 mm<br>BOLT (16 pcs)        |
| D |                              | 4                                      |
|   | LEC DIGHT (4 pcs)            | Ø5/16" x 13 mm<br>FLAT WASHER (40 pcs) |
| Ē | LEG RIGHT (4 pcs)            | 5<br>Ø5/16" x 19 mm                    |
|   | LEFT SIDE STRETCHER (4 pcs)  | LOCK WASHER (40 pcs)                   |
| F |                              | 6<br>4 mm                              |
|   | RIGHT SIDE STRETCHER (4 pcs) | ALLEN KEY (1 pc)                       |
| G |                              | 7 Ø4 x 38 mm                           |
|   | FRONT STRETCHER (4 pcs)      | WOOD SCREWS (24 pcs)                   |
| 3 |                              |                                        |