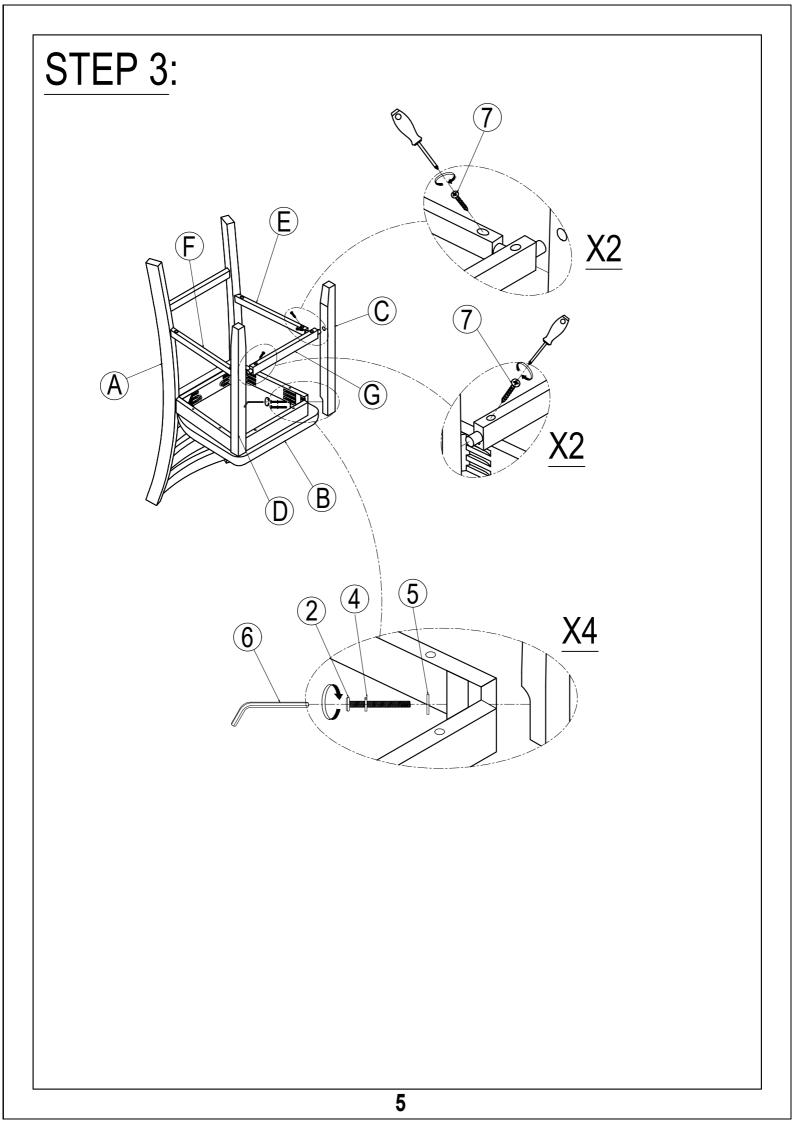

## **IMPORTANT NOTE :**

① PLACE ALL PARTS ON A CLEAN AND SMOOTH SURFACE SUCH AS A RUG OR CARPET TO AVOID THE PARTS FROM BEING SCRATCHED.

1

- ② BEFORE YOU BEGIN, KINDLY FOLLOW THE ASSEBLY INSTRUCTIONS STEP BY STEP.
- **③ DO NOT TIGHTEN ALL SCREWS AND BOLTS UNTIL THE CHAIR IS FULLY SET-UP.**

|   | Part List                    | Hardware List                          |
|---|------------------------------|----------------------------------------|
| A |                              |                                        |
|   | BACK FRAME (4 pcs)           | Ø 1/4" x 40 mm<br>BOLT (8pcs)          |
| B |                              | 2<br>Ø 1/4" x 55 mm                    |
|   | SEAT FRAME (4 pcs)           | BOLT (16 pcs)                          |
| Ô |                              |                                        |
|   | LEG LEFT (4 pcs)             | Ø 1/4" x 75 mm<br>BOLT (16 pcs)        |
| D |                              | 4                                      |
|   | LEC DIGHT (4 pcs)            | Ø5/16" x 13 mm<br>FLAT WASHER (40 pcs) |
| Ē | LEG RIGHT (4 pcs)            | 5<br>Ø5/16" x 19 mm                    |
|   | LEFT SIDE STRETCHER (4 pcs)  | LOCK WASHER (40 pcs)                   |
| F |                              | 6<br>4 mm                              |
|   | RIGHT SIDE STRETCHER (4 pcs) | ALLEN KEY (1 pc)                       |
| G |                              | 7 Ø4 x 38 mm                           |
|   | FRONT STRETCHER (4 pcs)      | WOOD SCREWS (24 pcs)                   |
| 3 |                              |                                        |