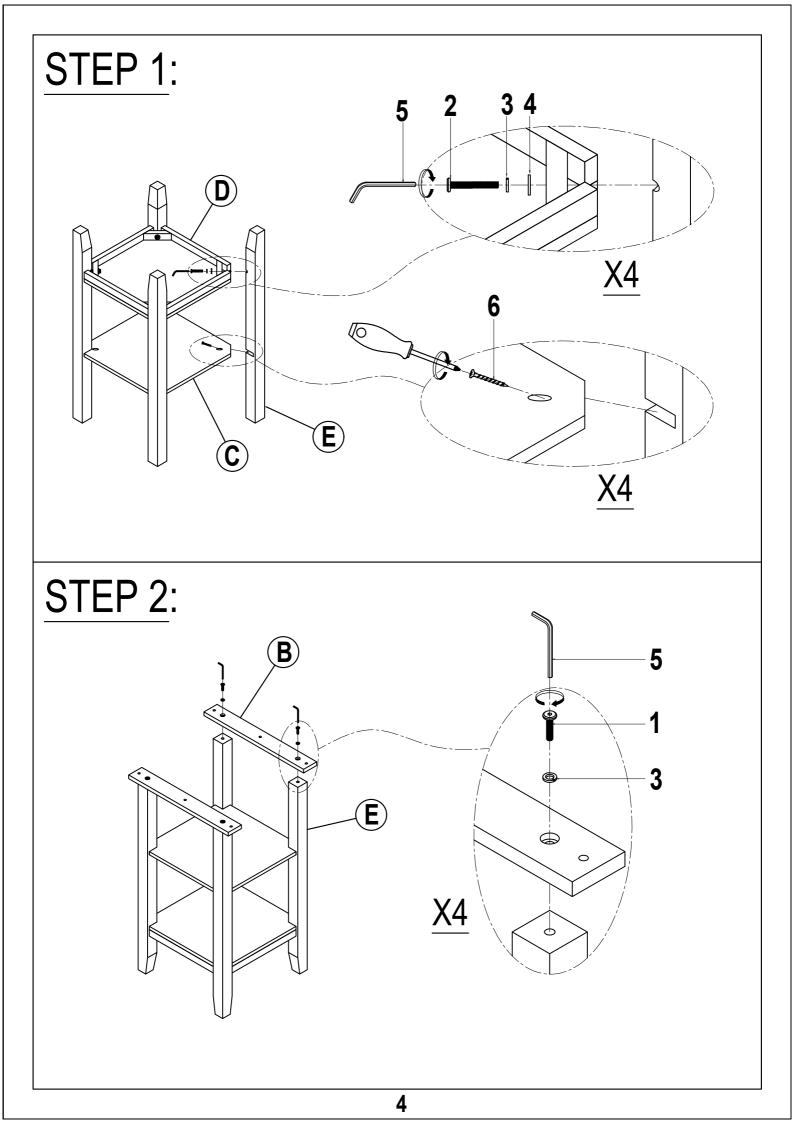

|   | Part List                    | Hardware List                          |
|---|------------------------------|----------------------------------------|
| A |                              |                                        |
|   | BACK FRAME (4 pcs)           | Ø 1/4" x 40 mm<br>BOLT (8pcs)          |
| B |                              | 2<br>Ø 1/4" x 55 mm                    |
|   | SEAT FRAME (4 pcs)           | BOLT (16 pcs)                          |
| Ô |                              |                                        |
|   | LEG LEFT (4 pcs)             | Ø 1/4" x 75 mm<br>BOLT (16 pcs)        |
| D |                              | 4                                      |
|   | LEC DIGHT (4 pcs)            | Ø5/16" x 13 mm<br>FLAT WASHER (40 pcs) |
| Ē | LEG RIGHT (4 pcs)            | 5<br>Ø5/16" x 19 mm                    |
|   | LEFT SIDE STRETCHER (4 pcs)  | LOCK WASHER (40 pcs)                   |
| F |                              | 6<br>4 mm                              |
|   | RIGHT SIDE STRETCHER (4 pcs) | ALLEN KEY (1 pc)                       |
| G |                              | 7 Ø4 x 38 mm                           |
|   | FRONT STRETCHER (4 pcs)      | WOOD SCREWS (24 pcs)                   |
| 3 |                              |                                        |