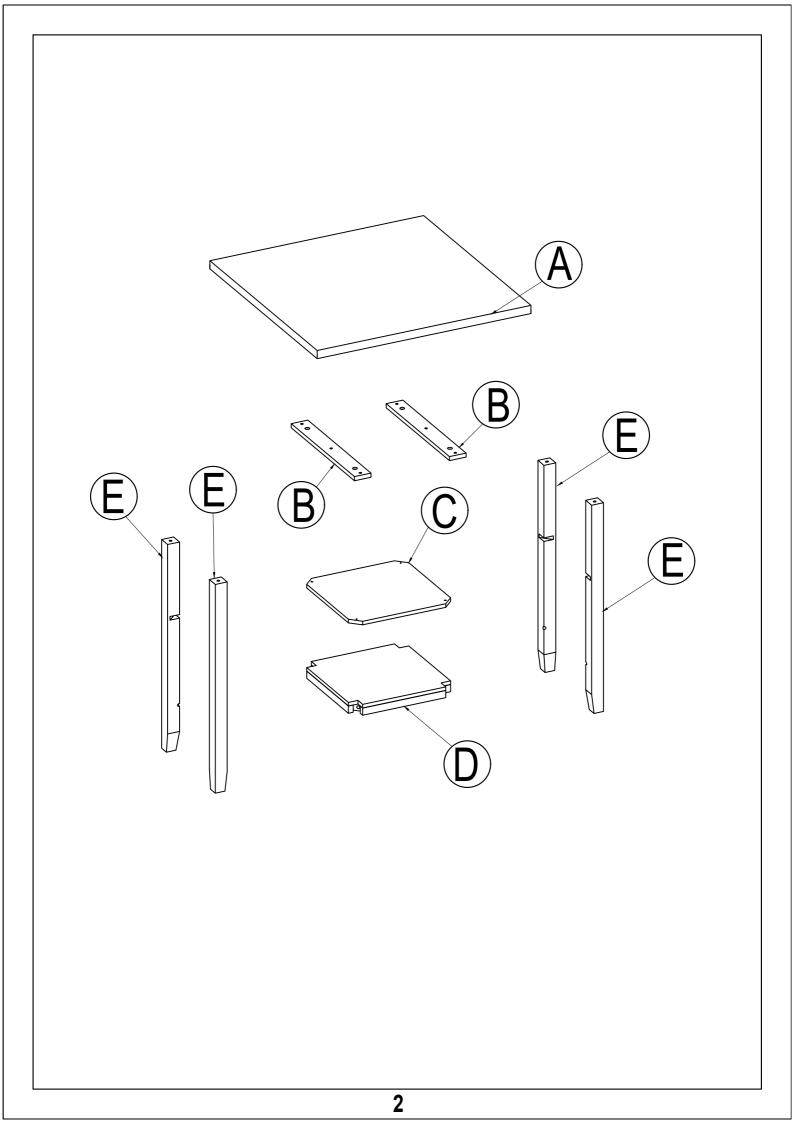

|   | Part List                    | Hardware List                          |
|---|------------------------------|----------------------------------------|
| A |                              |                                        |
|   | BACK FRAME (4 pcs)           | Ø 1/4" x 40 mm<br>BOLT (8pcs)          |
| B |                              | 2<br>Ø 1/4" x 55 mm                    |
|   | SEAT FRAME (4 pcs)           | BOLT (16 pcs)                          |
| Ô |                              |                                        |
|   | LEG LEFT (4 pcs)             | Ø 1/4" x 75 mm<br>BOLT (16 pcs)        |
| D |                              | 4                                      |
|   | LEC DIGHT (4 pcs)            | Ø5/16" x 13 mm<br>FLAT WASHER (40 pcs) |
| Ē | LEG RIGHT (4 pcs)            | 5<br>Ø5/16" x 19 mm                    |
|   | LEFT SIDE STRETCHER (4 pcs)  | LOCK WASHER (40 pcs)                   |
| F |                              | 6<br>4 mm                              |
|   | RIGHT SIDE STRETCHER (4 pcs) | ALLEN KEY (1 pc)                       |
| G |                              | 7 Ø4 x 38 mm                           |
|   | FRONT STRETCHER (4 pcs)      | WOOD SCREWS (24 pcs)                   |
| 3 |                              |                                        |