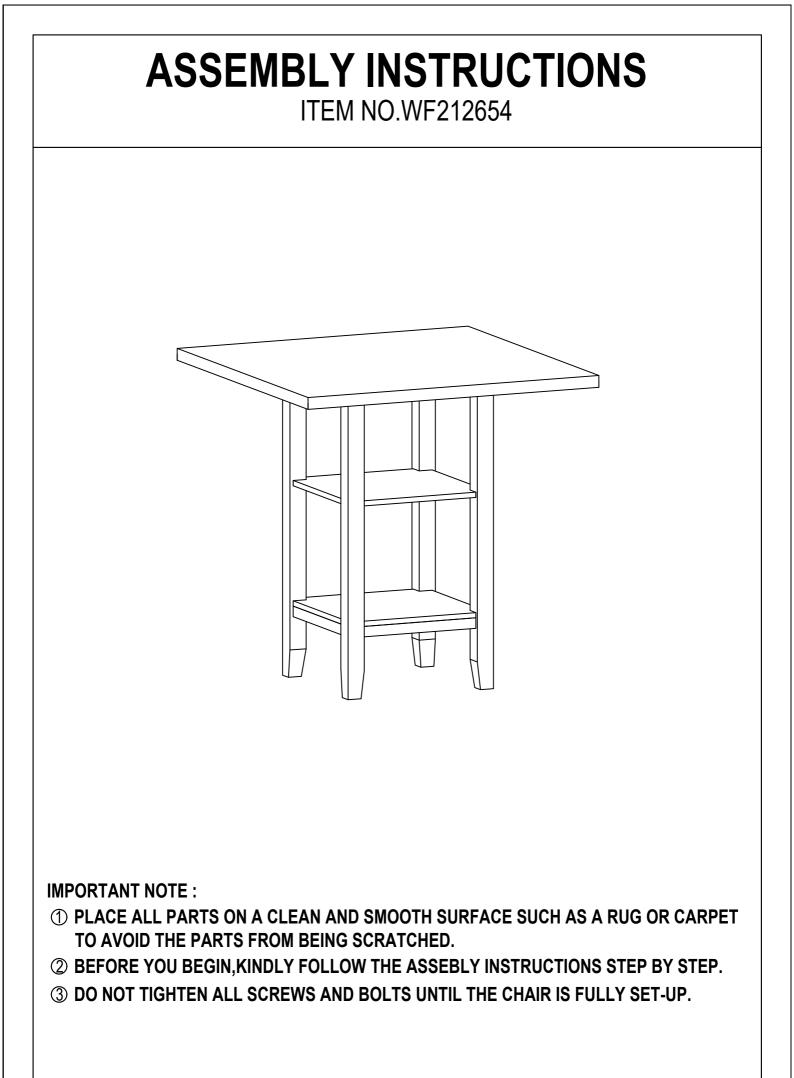

## ASSEMBLY INSTRUCTIONS ITEM NO.WF212650

## **IMPORTANT NOTE :**

① PLACE ALL PARTS ON A CLEAN AND SMOOTH SURFACE SUCH AS A RUG OR CARPET TO AVOID THE PARTS FROM BEING SCRATCHED.

1

- ② BEFORE YOU BEGIN, KINDLY FOLLOW THE ASSEBLY INSTRUCTIONS STEP BY STEP.
- **③ DO NOT TIGHTEN ALL SCREWS AND BOLTS UNTIL THE CHAIR IS FULLY SET-UP.**