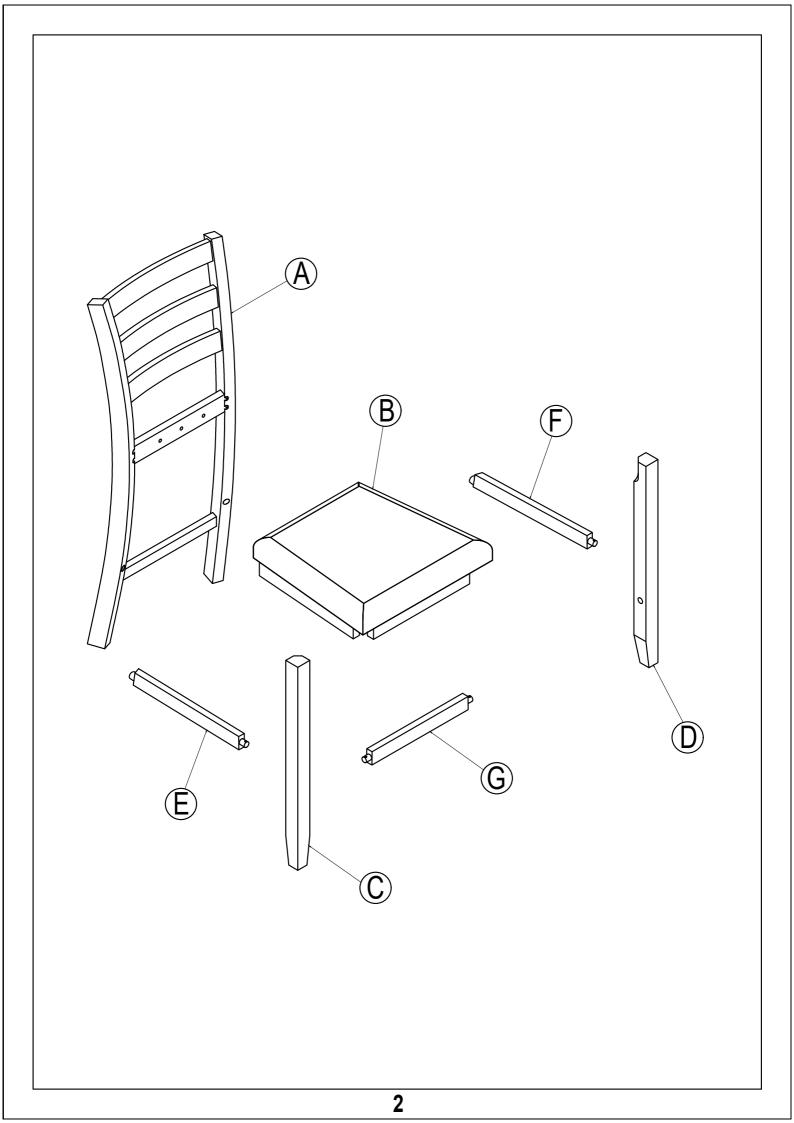

|   | Part List                    | Hardware List                          |
|---|------------------------------|----------------------------------------|
| A |                              |                                        |
|   | BACK FRAME (4 pcs)           | Ø 1/4" x 40 mm<br>BOLT (8pcs)          |
| B |                              | 2<br>Ø 1/4" x 55 mm                    |
|   | SEAT FRAME (4 pcs)           | BOLT (16 pcs)                          |
| Ô |                              |                                        |
|   | LEG LEFT (4 pcs)             | Ø 1/4" x 75 mm<br>BOLT (16 pcs)        |
| D |                              | 4                                      |
|   | LEC DIGHT (4 pcs)            | Ø5/16" x 13 mm<br>FLAT WASHER (40 pcs) |
| Ē | LEG RIGHT (4 pcs)            | 5<br>Ø5/16" x 19 mm                    |
|   | LEFT SIDE STRETCHER (4 pcs)  | LOCK WASHER (40 pcs)                   |
| F |                              | 6<br>4 mm                              |
|   | RIGHT SIDE STRETCHER (4 pcs) | ALLEN KEY (1 pc)                       |
| G |                              | 7 Ø4 x 38 mm                           |
|   | FRONT STRETCHER (4 pcs)      | WOOD SCREWS (24 pcs)                   |
| 3 |                              |                                        |