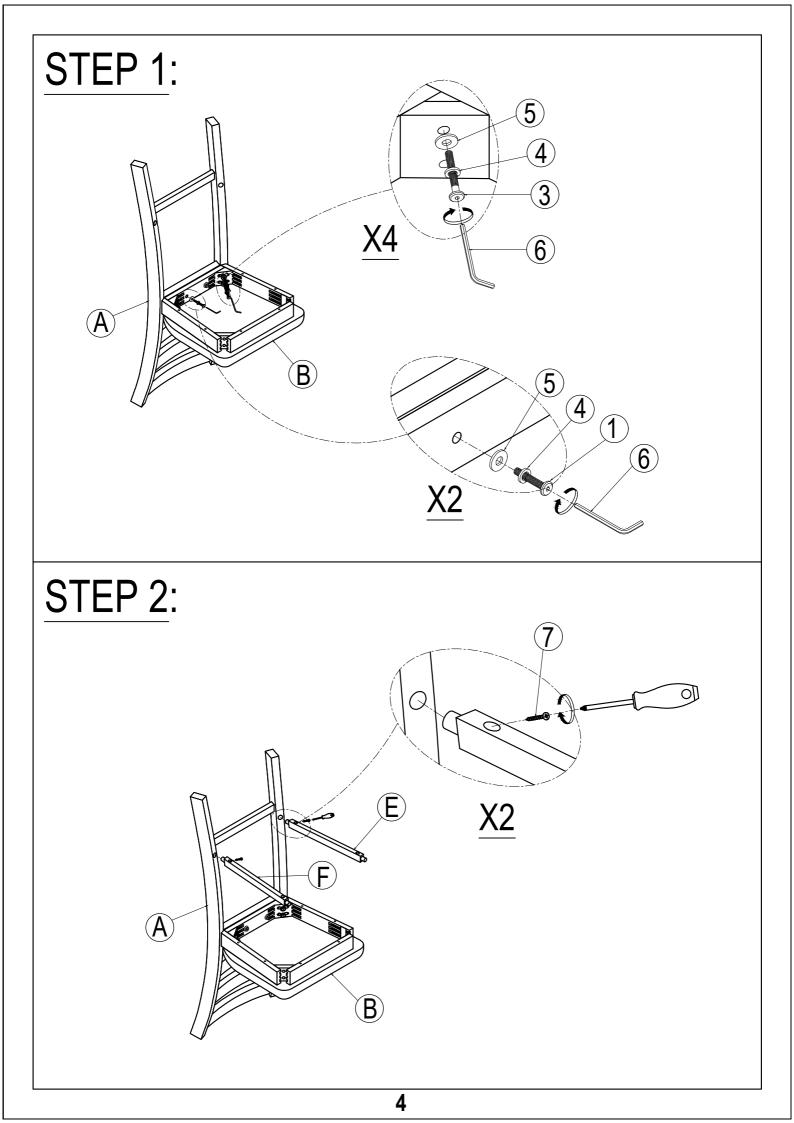

|   | Part List                    | Hardware List                          |
|---|------------------------------|----------------------------------------|
| A |                              |                                        |
|   | BACK FRAME (4 pcs)           | Ø 1/4" x 40 mm<br>BOLT (8pcs)          |
| B |                              | 2<br>Ø 1/4" x 55 mm                    |
|   | SEAT FRAME (4 pcs)           | BOLT (16 pcs)                          |
| Ô |                              |                                        |
|   | LEG LEFT (4 pcs)             | Ø 1/4" x 75 mm<br>BOLT (16 pcs)        |
| D |                              | 4                                      |
|   | LEC DIGHT (4 pcs)            | Ø5/16" x 13 mm<br>FLAT WASHER (40 pcs) |
| Ē | LEG RIGHT (4 pcs)            | 5<br>Ø5/16" x 19 mm                    |
|   | LEFT SIDE STRETCHER (4 pcs)  | LOCK WASHER (40 pcs)                   |
| F |                              | 6<br>4 mm                              |
|   | RIGHT SIDE STRETCHER (4 pcs) | ALLEN KEY (1 pc)                       |
| G |                              | 7 Ø4 x 38 mm                           |
|   | FRONT STRETCHER (4 pcs)      | WOOD SCREWS (24 pcs)                   |
| 3 |                              |                                        |