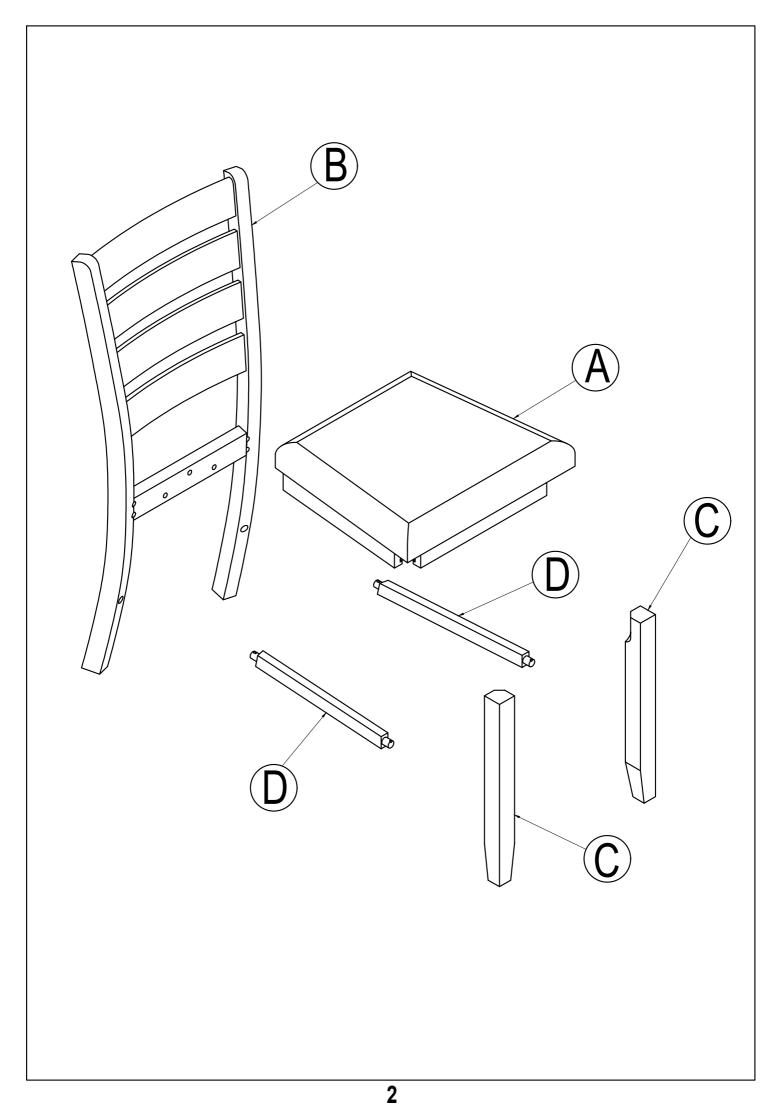

# Part List

## Hardware List

| A                 | 1                   |
|-------------------|---------------------|
|                   |                     |
|                   | Ø 5/16" x 60 mm     |
| TABLE TOP (1 pc)  | BOLT (8 pcs)        |
| B                 | 2                   |
| No.               |                     |
|                   | Ø5/16" x 13 mm      |
| TABLE LEG (4 pcs) | FLAT WASHER (8 pcs) |
|                   | (3)                 |
|                   | Ø5/16" x 19mm       |
|                   | LOCK WASHER (8 pcs) |
|                   | 4                   |
|                   |                     |
|                   | 4 mm                |
|                   | ALLEN KEY (1 pc)    |
|                   | 3                   |