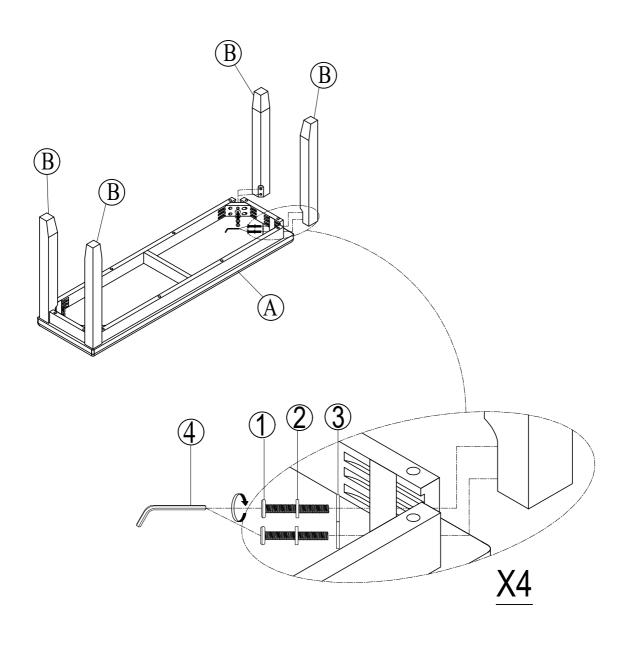

# STEP 1:

#### **ASSEMBLY INSTRUCTIONS**

ITEM NO.WF212300AAE

#### **IMPORTANT NOTE:**

- ① PLACE ALL PARTS ON A CLEAN AND SMOOTH SURFACE SUCH AS A RUG OR CARPET TO AVOID THE PARTS FROM BEING SCRATCHED.
- ② BEFORE YOU BEGIN, KINDLY FOLLOW THE ASSEBLY INSTRUCTIONS STEP BY STEP.
- ③ DO NOT TIGHTEN ALL SCREWS AND BOLTS UNTIL THE CHAIR IS FULLY SET-UP.

### Part List

### Hardware List