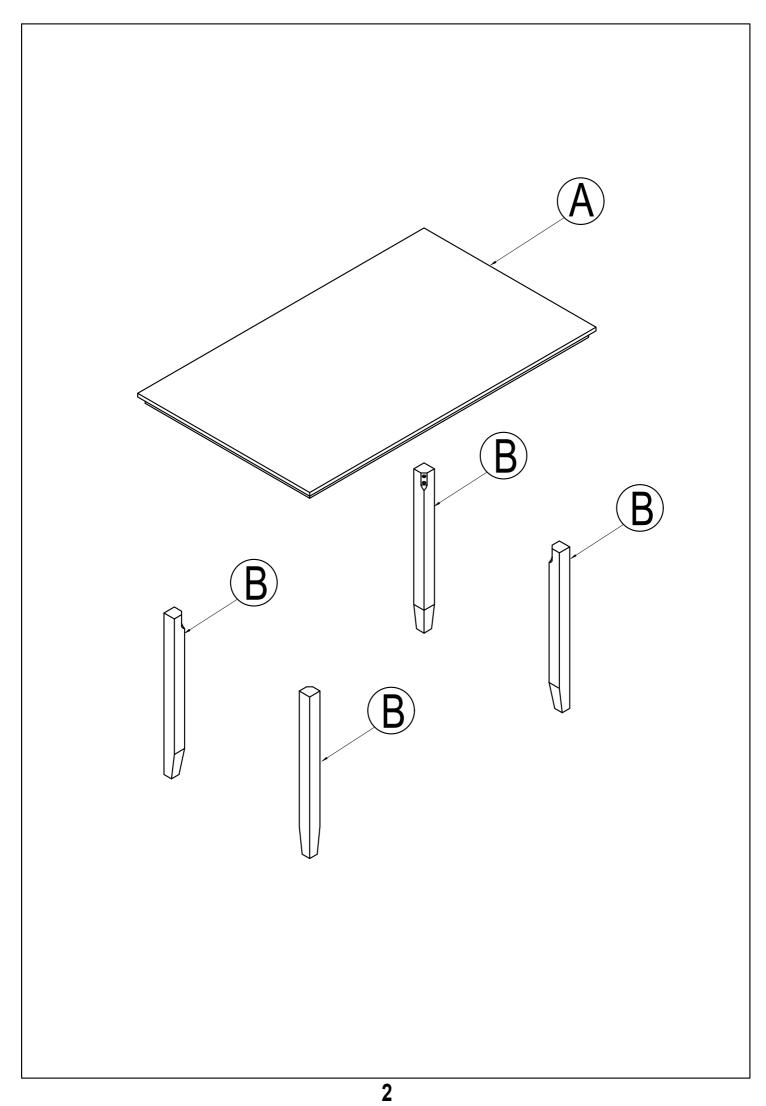

# Part List

## Hardware List

| A                 | 1                   |
|-------------------|---------------------|
|                   |                     |
|                   | Ø 5/16" x 60 mm     |
| TABLE TOP (1 pc)  | BOLT (8 pcs)        |
| B                 | 2                   |
| No.               |                     |
|                   | Ø5/16" x 13 mm      |
| TABLE LEG (4 pcs) | FLAT WASHER (8 pcs) |
|                   | (3)                 |
|                   | Ø5/16" x 19mm       |
|                   | LOCK WASHER (8 pcs) |
|                   | 4                   |
|                   |                     |
|                   | 4 mm                |
|                   | ALLEN KEY (1 pc)    |
|                   | 3                   |