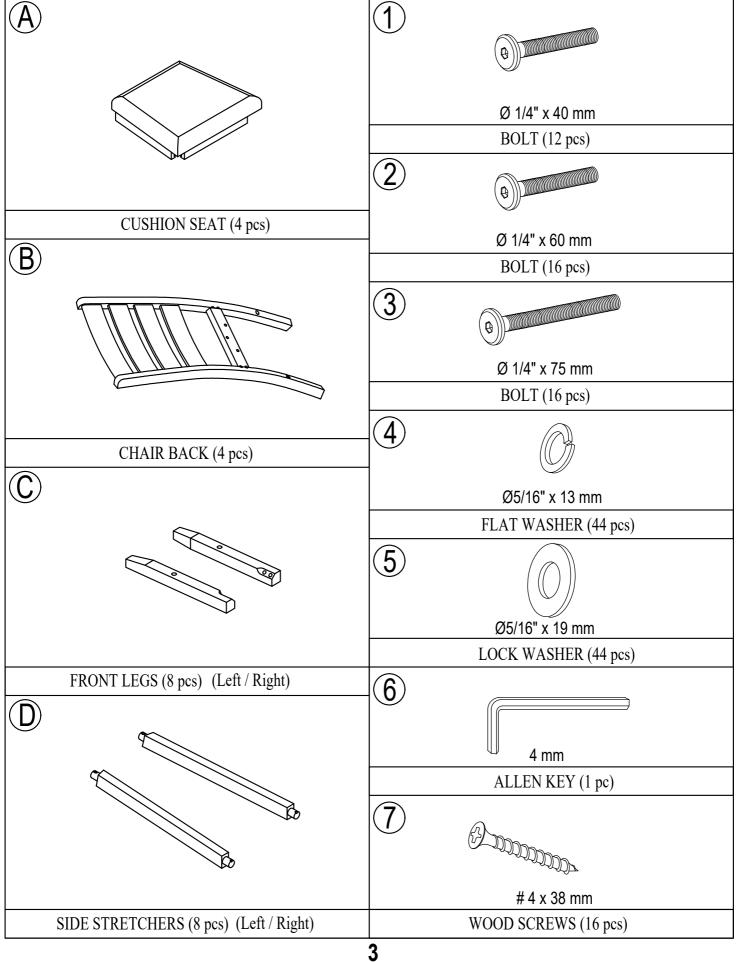

## Hardware List

| A                 | 1                   |
|-------------------|---------------------|
|                   |                     |
|                   | Ø 5/16" x 60 mm     |
| TABLE TOP (1 pc)  | BOLT (8 pcs)        |
| B                 | 2                   |
| No.               |                     |
|                   | Ø5/16" x 13 mm      |
| TABLE LEG (4 pcs) | FLAT WASHER (8 pcs) |
|                   | (3)                 |
|                   | Ø5/16" x 19mm       |
|                   | LOCK WASHER (8 pcs) |
|                   | 4                   |
|                   |                     |
|                   | 4 mm                |
|                   | ALLEN KEY (1 pc)    |
|                   | 3                   |