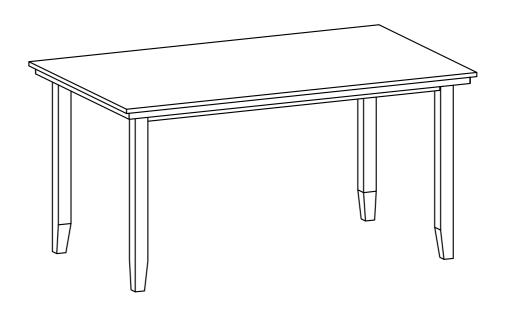

### **ASSEMBLY INSTRUCTIONS**

ITEM NO.WF212299AAE

#### **IMPORTANT NOTE:**

- ① PLACE ALL PARTS ON A CLEAN AND SMOOTH SURFACE SUCH AS A RUG OR CARPET TO AVOID THE PARTS FROM BEING SCRATCHED.
- ② BEFORE YOU BEGIN, KINDLY FOLLOW THE ASSEBLY INSTRUCTIONS STEP BY STEP.
- ③ DO NOT TIGHTEN ALL SCREWS AND BOLTS UNTIL THE CHAIR IS FULLY SET-UP.