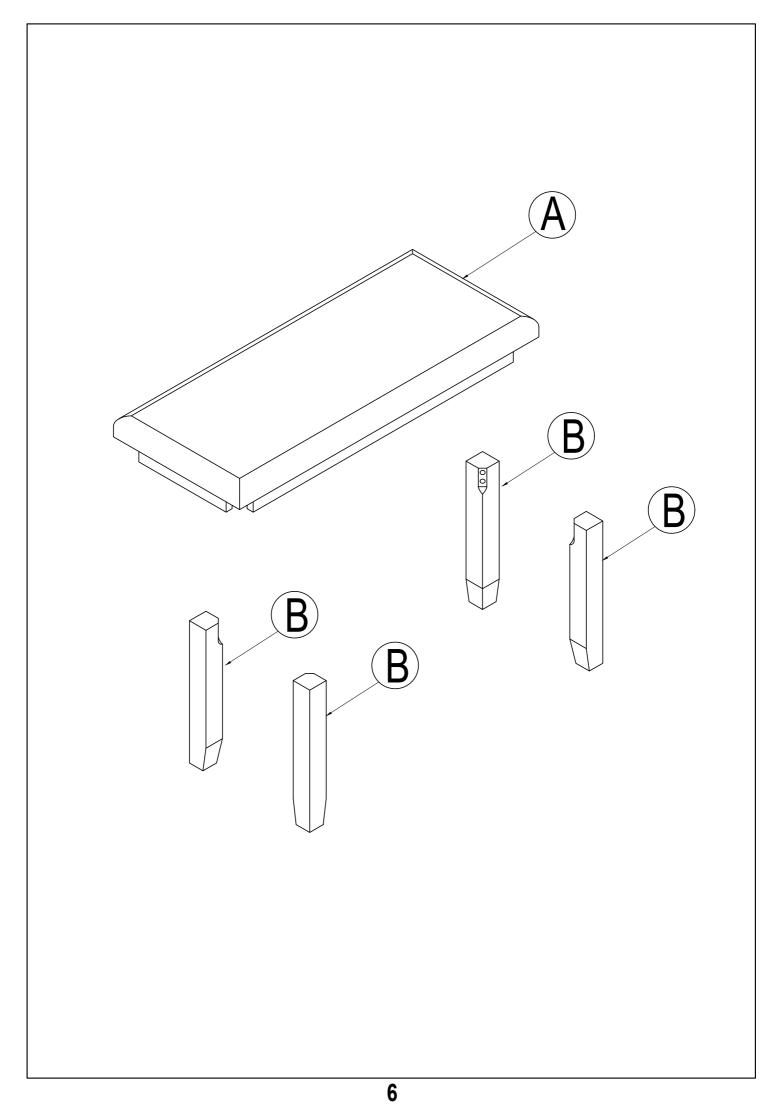

# Part List

## Hardware List

| A                         | 1                   |
|---------------------------|---------------------|
|                           |                     |
|                           | Ø1/4" x 60 mm       |
| BENCH CUSHION SEAT (1 pc) | BOLT (8 pcs)        |
| B                         | 2                   |
| 897                       |                     |
|                           | Ø5/16" x 13 mm      |
| BENCH LEG (4 pcs)         | FLAT WASHER (8 pcs) |
|                           | 3                   |
|                           | Ø5/16" x 19 mm      |
|                           | LOCK WASHER (8 pcs) |
|                           | 4                   |
|                           |                     |
|                           | # 4 x 38 mm         |
|                           | ALLEN KEY (1 pc)    |
|                           | 3                   |