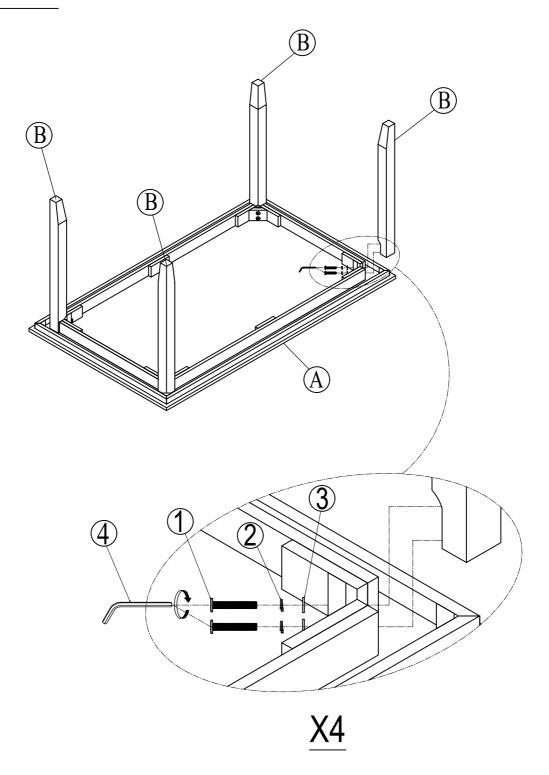

# STEP 1:

## Hardware List

| A                 | 1                   |
|-------------------|---------------------|
|                   |                     |
|                   | Ø 5/16" x 60 mm     |
| TABLE TOP (1 pc)  | BOLT (8 pcs)        |
| B                 | 2                   |
| No.               |                     |
|                   | Ø5/16" x 13 mm      |
| TABLE LEG (4 pcs) | FLAT WASHER (8 pcs) |
|                   | (3)                 |
|                   | Ø5/16" x 19mm       |
|                   | LOCK WASHER (8 pcs) |
|                   | 4                   |
|                   |                     |
|                   | 4 mm                |
|                   | ALLEN KEY (1 pc)    |
|                   | 3                   |