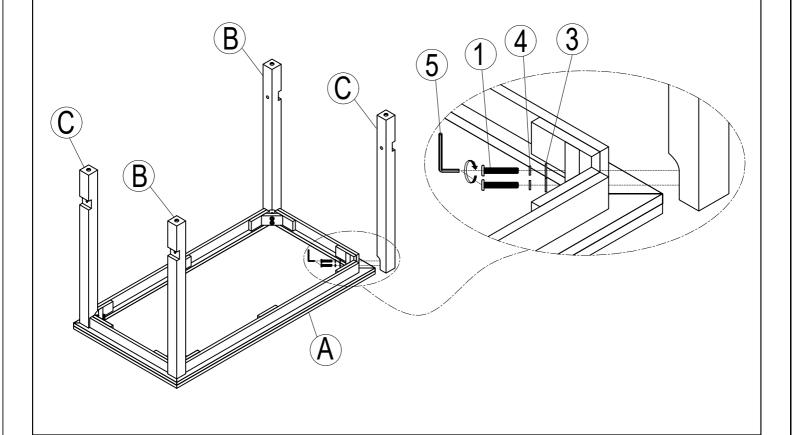

# STEP 1:

# Hardware List

| (A)                      | 1                  |  |
|--------------------------|--------------------|--|
|                          | Ø 5/16" x 65mm     |  |
| TOP TABLE (1pc)          | BOLT (8pcs)        |  |
| B                        |                    |  |
|                          | Ø5/16" x 32mm      |  |
| LEG TABLE (LEFT) (2pcs)  | BOLT (6pcs)        |  |
| C                        | (3)                |  |
|                          | Ø5/16" x 19mm      |  |
| LEG TABLE (RIGHT) (2pcs) | LOCK WASHER (8pcs) |  |
|                          | Ø5/16" x 13mm      |  |
| SHORT STRETCHER (2pcs)   | FLAT WASHER (8pcs) |  |
| E                        | 4mm                |  |
| LONG STRETCHER (1pc)     | ALLEN KEY (1pc)    |  |
| 2                        |                    |  |