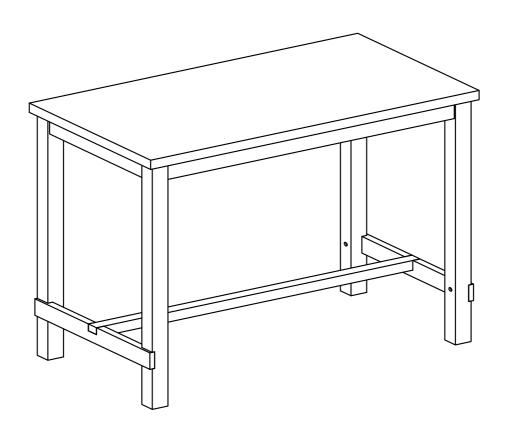

## **ASSEMBLY INSTRUCTIONS**

ITEM NO.196957

# Hardware List

| (A)                      | 1                  |  |
|--------------------------|--------------------|--|
|                          | Ø 5/16" x 65mm     |  |
| TOP TABLE (1pc)          | BOLT (8pcs)        |  |
| B                        |                    |  |
|                          | Ø5/16" x 32mm      |  |
| LEG TABLE (LEFT) (2pcs)  | BOLT (6pcs)        |  |
| C                        | (3)                |  |
|                          | Ø5/16" x 19mm      |  |
| LEG TABLE (RIGHT) (2pcs) | LOCK WASHER (8pcs) |  |
|                          | Ø5/16" x 13mm      |  |
| SHORT STRETCHER (2pcs)   | FLAT WASHER (8pcs) |  |
| E                        | 4mm                |  |
| LONG STRETCHER (1pc)     | ALLEN KEY (1pc)    |  |
| 2                        |                    |  |