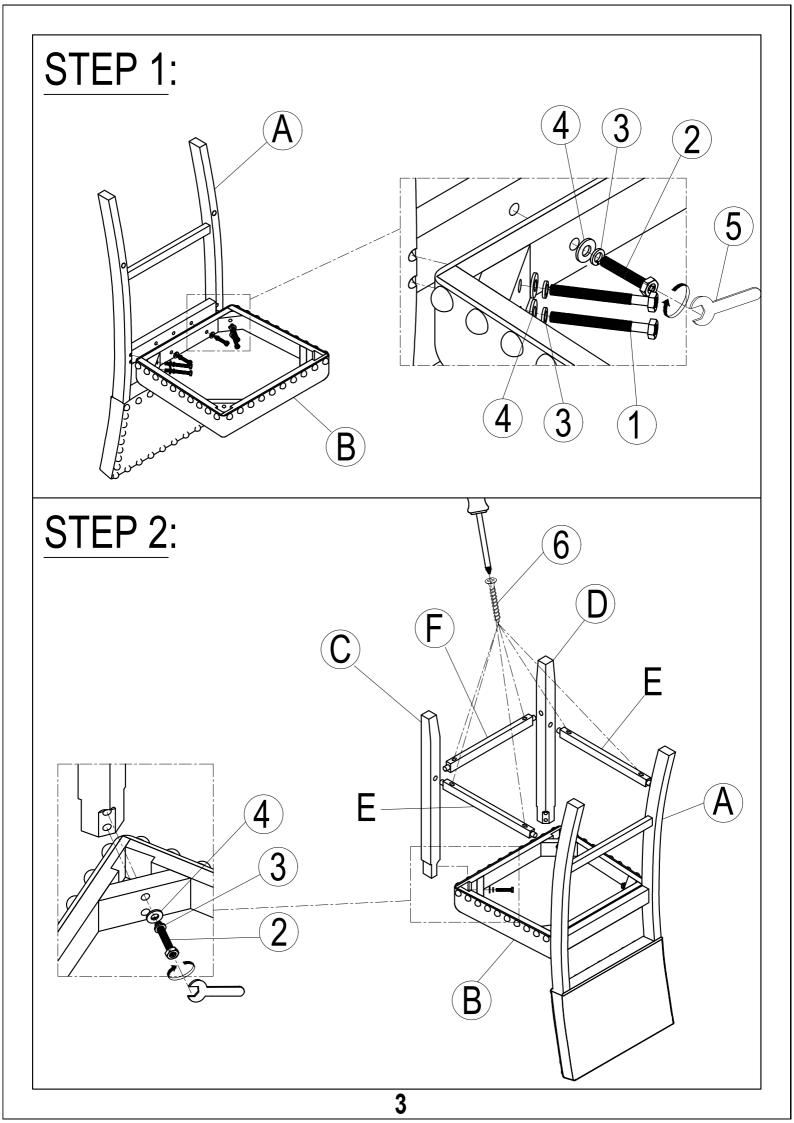

### **ASSEMBLY INSTRUCTIONS**

ITEM NO.196956

### **IMPORTANT NOTE:**

- ① PLACE ALL PARTS ON A CLEAN AND SMOOTH SURFACE SUCH AS A RUG OR CARPET TO AVOID THE PARTS FROM BEING SCRATCHED.
- ② BEFORE YOU BEGIN, KINDLY FOLLOW THE ASSEBLY INSTRUCTIONS STEP BY STEP.
- ③ DO NOT TIGHTEN ALL SCREWS AND BOLTS UNTIL THE CHAIR IS FULLY SET-UP.

# Part List

# Hardware List

| A        | Coord of district of the second of the secon |                                         |
|----------|--------------------------------------------------------------------------------------------------------------------------------------------------------------------------------------------------------------------------------------------------------------------------------------------------------------------------------------------------------------------------------------------------------------------------------------------------------------------------------------------------------------------------------------------------------------------------------------------------------------------------------------------------------------------------------------------------------------------------------------------------------------------------------------------------------------------------------------------------------------------------------------------------------------------------------------------------------------------------------------------------------------------------------------------------------------------------------------------------------------------------------------------------------------------------------------------------------------------------------------------------------------------------------------------------------------------------------------------------------------------------------------------------------------------------------------------------------------------------------------------------------------------------------------------------------------------------------------------------------------------------------------------------------------------------------------------------------------------------------------------------------------------------------------------------------------------------------------------------------------------------------------------------------------------------------------------------------------------------------------------------------------------------------------------------------------------------------------------------------------------------------|-----------------------------------------|
|          | 9998                                                                                                                                                                                                                                                                                                                                                                                                                                                                                                                                                                                                                                                                                                                                                                                                                                                                                                                                                                                                                                                                                                                                                                                                                                                                                                                                                                                                                                                                                                                                                                                                                                                                                                                                                                                                                                                                                                                                                                                                                                                                                                                           | Ø 1/4" x 75mm                           |
|          | CHAIR BACK POST (4pcs)                                                                                                                                                                                                                                                                                                                                                                                                                                                                                                                                                                                                                                                                                                                                                                                                                                                                                                                                                                                                                                                                                                                                                                                                                                                                                                                                                                                                                                                                                                                                                                                                                                                                                                                                                                                                                                                                                                                                                                                                                                                                                                         | BOLT (16pcs)                            |
| B        |                                                                                                                                                                                                                                                                                                                                                                                                                                                                                                                                                                                                                                                                                                                                                                                                                                                                                                                                                                                                                                                                                                                                                                                                                                                                                                                                                                                                                                                                                                                                                                                                                                                                                                                                                                                                                                                                                                                                                                                                                                                                                                                                | Ø 1/4" x 45mm                           |
|          | SEAT CUSHION (4pcs)                                                                                                                                                                                                                                                                                                                                                                                                                                                                                                                                                                                                                                                                                                                                                                                                                                                                                                                                                                                                                                                                                                                                                                                                                                                                                                                                                                                                                                                                                                                                                                                                                                                                                                                                                                                                                                                                                                                                                                                                                                                                                                            | BOLT (24pcs)                            |
| <u>C</u> | SEAT COSMON (Apcs)                                                                                                                                                                                                                                                                                                                                                                                                                                                                                                                                                                                                                                                                                                                                                                                                                                                                                                                                                                                                                                                                                                                                                                                                                                                                                                                                                                                                                                                                                                                                                                                                                                                                                                                                                                                                                                                                                                                                                                                                                                                                                                             | 3)                                      |
|          | (S)                                                                                                                                                                                                                                                                                                                                                                                                                                                                                                                                                                                                                                                                                                                                                                                                                                                                                                                                                                                                                                                                                                                                                                                                                                                                                                                                                                                                                                                                                                                                                                                                                                                                                                                                                                                                                                                                                                                                                                                                                                                                                                                            | Ø5/16"x13mm                             |
|          | FRONT LEG (LEFT) (4pcs)                                                                                                                                                                                                                                                                                                                                                                                                                                                                                                                                                                                                                                                                                                                                                                                                                                                                                                                                                                                                                                                                                                                                                                                                                                                                                                                                                                                                                                                                                                                                                                                                                                                                                                                                                                                                                                                                                                                                                                                                                                                                                                        | FLAT WASHER (40pcs)                     |
| D        | 0                                                                                                                                                                                                                                                                                                                                                                                                                                                                                                                                                                                                                                                                                                                                                                                                                                                                                                                                                                                                                                                                                                                                                                                                                                                                                                                                                                                                                                                                                                                                                                                                                                                                                                                                                                                                                                                                                                                                                                                                                                                                                                                              | (A) |
|          | FRONT LEG (RIGHT) (4pcs)                                                                                                                                                                                                                                                                                                                                                                                                                                                                                                                                                                                                                                                                                                                                                                                                                                                                                                                                                                                                                                                                                                                                                                                                                                                                                                                                                                                                                                                                                                                                                                                                                                                                                                                                                                                                                                                                                                                                                                                                                                                                                                       | Ø5/16" x 19mm<br>LOCK WASHER (40pcs)    |
| E        | (                                                                                                                                                                                                                                                                                                                                                                                                                                                                                                                                                                                                                                                                                                                                                                                                                                                                                                                                                                                                                                                                                                                                                                                                                                                                                                                                                                                                                                                                                                                                                                                                                                                                                                                                                                                                                                                                                                                                                                                                                                                                                                                              | 5                                       |
|          | SIDE STRETCHER (8pcs)                                                                                                                                                                                                                                                                                                                                                                                                                                                                                                                                                                                                                                                                                                                                                                                                                                                                                                                                                                                                                                                                                                                                                                                                                                                                                                                                                                                                                                                                                                                                                                                                                                                                                                                                                                                                                                                                                                                                                                                                                                                                                                          | ALLEN WRENCH (1pc)                      |
| F        |                                                                                                                                                                                                                                                                                                                                                                                                                                                                                                                                                                                                                                                                                                                                                                                                                                                                                                                                                                                                                                                                                                                                                                                                                                                                                                                                                                                                                                                                                                                                                                                                                                                                                                                                                                                                                                                                                                                                                                                                                                                                                                                                | 6<br>Ø4 x 38mm                          |
|          | FRONT STRETCHER (4pcs)                                                                                                                                                                                                                                                                                                                                                                                                                                                                                                                                                                                                                                                                                                                                                                                                                                                                                                                                                                                                                                                                                                                                                                                                                                                                                                                                                                                                                                                                                                                                                                                                                                                                                                                                                                                                                                                                                                                                                                                                                                                                                                         | SCREW (24pcs)                           |
|          |                                                                                                                                                                                                                                                                                                                                                                                                                                                                                                                                                                                                                                                                                                                                                                                                                                                                                                                                                                                                                                                                                                                                                                                                                                                                                                                                                                                                                                                                                                                                                                                                                                                                                                                                                                                                                                                                                                                                                                                                                                                                                                                                | SCILLW (24pcs)                          |