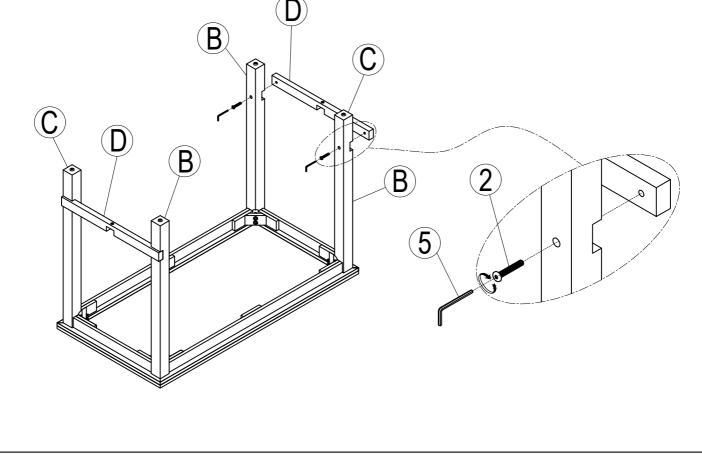

| 1                  |  |
|--------------------------|--------------------|--|
|                          | Ø 5/16" x 65mm     |  |
| TOP TABLE (1pc)          | BOLT (8pcs)        |  |
| B                        |                    |  |
|                          | Ø5/16" x 32mm      |  |
| LEG TABLE (LEFT) (2pcs)  | BOLT (6pcs)        |  |
| C                        | (3)                |  |
|                          | Ø5/16" x 19mm      |  |
| LEG TABLE (RIGHT) (2pcs) | LOCK WASHER (8pcs) |  |
|                          | Ø5/16" x 13mm      |  |
| SHORT STRETCHER (2pcs)   | FLAT WASHER (8pcs) |  |
| E                        | 4mm                |  |
| LONG STRETCHER (1pc)     | ALLEN KEY (1pc)    |  |
| 2                        |                    |  |

# STEP 1:



# STEP 2:



# STEP 3:

### **ASSEMBLY INSTRUCTIONS**

ITEM NO.196956



### **IMPORTANT NOTE:**

- ① PLACE ALL PARTS ON A CLEAN AND SMOOTH SURFACE SUCH AS A RUG OR CARPET TO AVOID THE PARTS FROM BEING SCRATCHED.
- ② BEFORE YOU BEGIN, KINDLY FOLLOW THE ASSEBLY INSTRUCTIONS STEP BY STEP.
- ③ DO NOT TIGHTEN ALL SCREWS AND BOLTS UNTIL THE CHAIR IS FULLY SET-UP.

# Part List

# Hardware List

| A        | Coord of district of the second of the secon |                                         |
|----------|-----------------------------------------------------------------------------------------------------------------------------------------------------------------------------------------------------------------------------------------------------------------------------------------------------------------