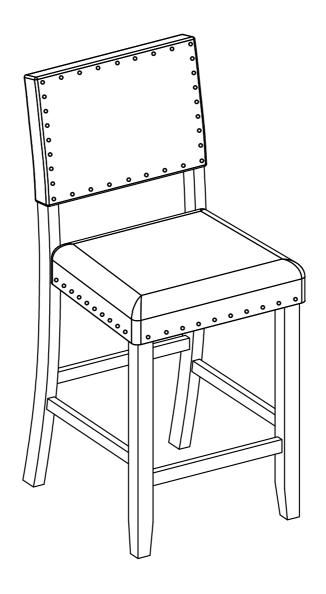

### **ASSEMBLY INSTRUCTIONS**

ITEM NO.196956

# Hardware List

| A        | Coord of district of the second of the secon |                                         |
|----------|--------------------------------------------------------------------------------------------------------------------------------------------------------------------------------------------------------------------------------------------------------------------------------------------------------------------------------------------------------------------------------------------------------------------------------------------------------------------------------------------------------------------------------------------------------------------------------------------------------------------------------------------------------------------------------------------------------------------------------------------------------------------------------------------------------------------------------------------------------------------------------------------------------------------------------------------------------------------------------------------------------------------------------------------------------------------------------------------------------------------------------------------------------------------------------------------------------------------------------------------------------------------------------------------------------------------------------------------------------------------------------------------------------------------------------------------------------------------------------------------------------------------------------------------------------------------------------------------------------------------------------------------------------------------------------------------------------------------------------------------------------------------------------------------------------------------------------------------------------------------------------------------------------------------------------------------------------------------------------------------------------------------------------------------------------------------------------------------------------------------------------|-----------------------------------------|
|          | 9998                                                                                                                                                                                                                                                                                                                                                                                                                                                                                                                                                                                                                                                                                                                                                                                                                                                                                                                                                                                                                                                                                                                                                                                                                                                                                                                                                                                                                                                                                                                                                                                                                                                                                                                                                                                                                                                                                                                                                                                                                                                                                                                           | Ø 1/4" x 75mm                           |
|          | CHAIR BACK POST (4pcs)                                                                                                                                                                                                                                                                                                                                                                                                                                                                                                                                                                                                                                                                                                                                                                                                                                                                                                                                                                                                                                                                                                                                                                                                                                                                                                                                                                                                                                                                                                                                                                                                                                                                                                                                                                                                                                                                                                                                                                                                                                                                                                         | BOLT (16pcs)                            |
| B        |                                                                                                                                                                                                                                                                                                                                                                                                                                                                                                                                                                                                                                                                                                                                                                                                                                                                                                                                                                                                                                                                                                                                                                                                                                                                                                                                                                                                                                                                                                                                                                                                                                                                                                                                                                                                                                                                                                                                                                                                                                                                                                                                | Ø 1/4" x 45mm                           |
|          | SEAT CUSHION (4pcs)                                                                                                                                                                                                                                                                                                                                                                                                                                                                                                                                                                                                                                                                                                                                                                                                                                                                                                                                                                                                                                                                                                                                                                                                                                                                                                                                                                                                                                                                                                                                                                                                                                                                                                                                                                                                                                                                                                                                                                                                                                                                                                            | BOLT (24pcs)                            |
| <u>C</u> | SEAT COSMON (Apcs)                                                                                                                                                                                                                                                                                                                                                                                                                                                                                                                                                                                                                                                                                                                                                                                                                                                                                                                                                                                                                                                                                                                                                                                                                                                                                                                                                                                                                                                                                                                                                                                                                                                                                                                                                                                                                                                                                                                                                                                                                                                                                                             | 3)                                      |
|          | (S)                                                                                                                                                                                                                                                                                                                                                                                                                                                                                                                                                                                                                                                                                                                                                                                                                                                                                                                                                                                                                                                                                                                                                                                                                                                                                                                                                                                                                                                                                                                                                                                                                                                                                                                                                                                                                                                                                                                                                                                                                                                                                                                            | Ø5/16"x13mm                             |
|          | FRONT LEG (LEFT) (4pcs)                                                                                                                                                                                                                                                                                                                                                                                                                                                                                                                                                                                                                                                                                                                                                                                                                                                                                                                                                                                                                                                                                                                                                                                                                                                                                                                                                                                                                                                                                                                                                                                                                                                                                                                                                                                                                                                                                                                                                                                                                                                                                                        | FLAT WASHER (40pcs)                     |
| D        | 0                                                                                                                                                                                                                                                                                                                                                                                                                                                                                                                                                                                                                                                                                                                                                                                                                                                                                                                                                                                                                                                                                                                                                                                                                                                                                                                                                                                                                                                                                                                                                                                                                                                                                                                                                                                                                                                                                                                                                                                                                                                                                                                              | (A) |
|          | FRONT LEG (RIGHT) (4pcs)                                                                                                                                                                                                                                                                                                                                                                                                                                                                                                                                                                                                                                                                                                                                                                                                                                                                                                                                                                                                                                                                                                                                                                                                                                                                                                                                                                                                                                                                                                                                                                                                                                                                                                                                                                                                                                                                                                                                                                                                                                                                                                       | Ø5/16" x 19mm<br>LOCK WASHER (40pcs)    |
| E        | (                                                                                                                                                                                                                                                                                                                                                                                                                                                                                                                                                                                                                                                                                                                                                                                                                                                                                                                                                                                                                                                                                                                                                                                                                                                                                                                                                                                                                                                                                                                                                                                                                                                                                                                                                                                                                                                                                                                                                                                                                                                                                                                              | 5                                       |
|          | SIDE STRETCHER (8pcs)                                                                                                                                                                                                                                                                                                                                                                                                                                                                                                                                                                                                                                                                                                                                                                                                                                                                                                                                                                                                                                                                                                                                                                                                                                                                                                                                                                                                                                                                                                                                                                                                                                                                                                                                                                                                                                                                                                                                                                                                                                                                                                          | ALLEN WRENCH (1pc)                      |
| F        |                                                                                                                                                                                                                                                                                                                                                                                                                                                                                                                                                                                                                                                                                                                                                                                                                                                                                                                                                                                                                                                                                                                                                                                                                                                                                                                                                                                                                                                                                                                                                                                                                                                                                                                                                                                                                                                                                                                                                                                                                                                                                                                                | 6<br>Ø4 x 38mm                          |
|          | FRONT STRETCHER (4pcs)                                                                                                                                                                                                                                                                                                                                                                                                                                                                                                                                                                                                                                                                                                                                                                                                                                                                                                                                                                                                                                                                                                                                                                                                                                                                                                                                                                                                                                                                                                                                                                                                                                                                                                                                                                                                                                                                                                                                                                                                                                                                                                         | SCREW (24pcs)                           |
|          |                                                                                                                                                                                                                                                                                                                                                                                                                                                                                                                                                                                                                                                                                                                                                                                                                                                                                                                                                                                                                                                                                                                                                                                                                                                                                                                                                                                                                                                                                                                                                                                                                                                                                                                                                                                                                                                                                                                                                                                                                                                                                                                                | SCILLW (24pcs)                          |