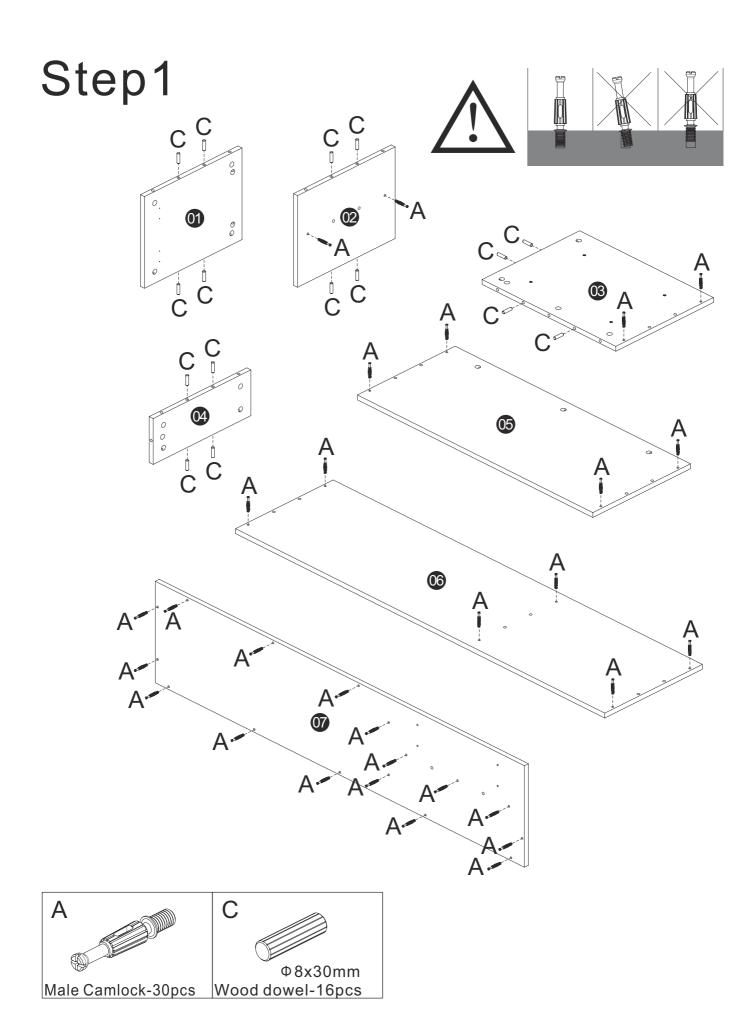

#### **Hardware List**

| A                  | В                    | C                | D              |
|--------------------|----------------------|------------------|----------------|
|                    |                      |                  |                |
|                    |                      | Ф8x30mm          | Ф3.5x14mm      |
| Male Camlock-30pcs | Female Camlock-30pcs | Wood dowel-16pcs | Screws-52pcs   |
| E                  | F                    | G                | H              |
|                    |                      | M4x30mm          | Φ4mm           |
| Hinge-4pcs         | Handle-2pcs          | Screws-2pcs      | Washer-2pcs    |
| J                  | K                    | L Φ3.5x20mm      | M              |
| Door stopper1-2pcs | Door stopper2-2pcs   | Screws-8pcs      | Stickers-20pcs |