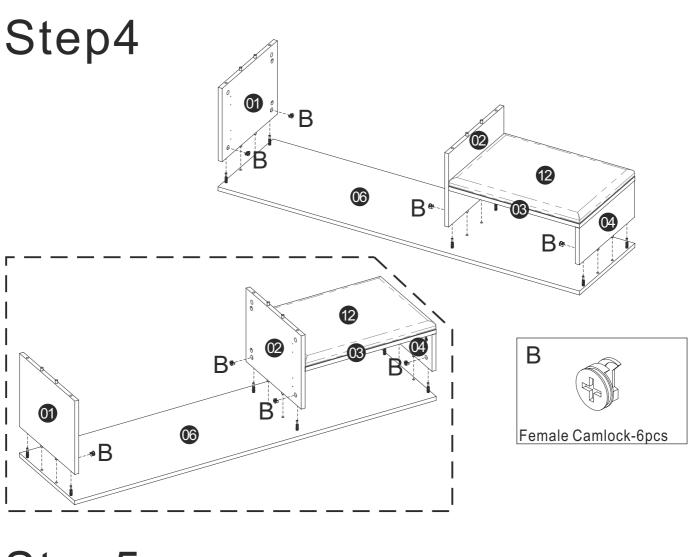

----------------|----------------|
|                    |                      |                  |                |
|                    |                      | Ф8x30mm          | Ф3.5x14mm      |
| Male Camlock-30pcs | Female Camlock-30pcs | Wood dowel-16pcs | Screws-52pcs   |
| E                  | F                    | G                | H              |
|                    |                      | M4x30mm          | Φ4mm           |
| Hinge-4pcs         | Handle-2pcs          | Screws-2pcs      | Washer-2pcs    |
| J                  | K                    | L Φ3.5x20mm      | M              |
| Door stopper1-2pcs | Door stopper2-2pcs   | Screws-8pcs      | Stickers-20pcs |





 $NO.12\ seat\ cushion\ need\ firstly\ assembled\ on\ NO.3\ board\ ,$  then start to other assembled