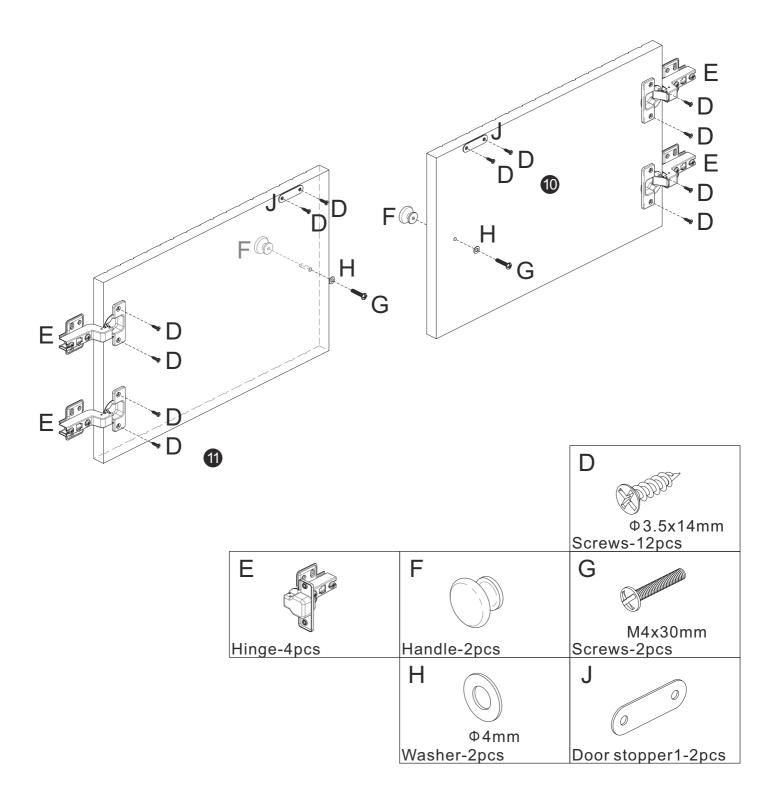

#### **Hardware List**

| A                  | В                    | C                | D              |
|--------------------|----------------------|------------------|----------------|
|                    |                      |                  |                |
|                    |                      | Ф8x30mm          | Ф3.5x14mm      |
| Male Camlock-30pcs | Female Camlock-30pcs | Wood dowel-16pcs | Screws-52pcs   |
| E                  | F                    | G                | H              |
|                    |                      | M4x30mm          | Φ4mm           |
| Hinge-4pcs         | Handle-2pcs          | Screws-2pcs      | Washer-2pcs    |
| J                  | K                    | L Φ3.5x20mm      | M              |
| Door stopper1-2pcs | Door stopper2-2pcs   | Screws-8pcs      | Stickers-20pcs |