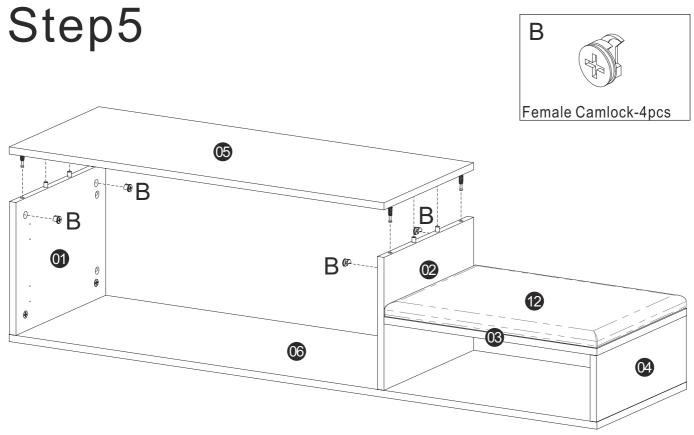

--------------|----------------|
|                    |                      |                  |                |
|                    |                      | Ф8x30mm          | Ф3.5x14mm      |
| Male Camlock-30pcs | Female Camlock-30pcs | Wood dowel-16pcs | Screws-52pcs   |
| E                  | F                    | G                | H              |
|                    |                      | M4x30mm          | Φ4mm           |
| Hinge-4pcs         | Handle-2pcs          | Screws-2pcs      | Washer-2pcs    |
| J                  | K                    | L Φ3.5x20mm      | M              |
| Door stopper1-2pcs | Door stopper2-2pcs   | Screws-8pcs      | Stickers-20pcs |





 $NO.12\ seat\ cushion\ need\ firstly\ assembled\ on\ NO.3\ board\ ,$  then start to other assembled