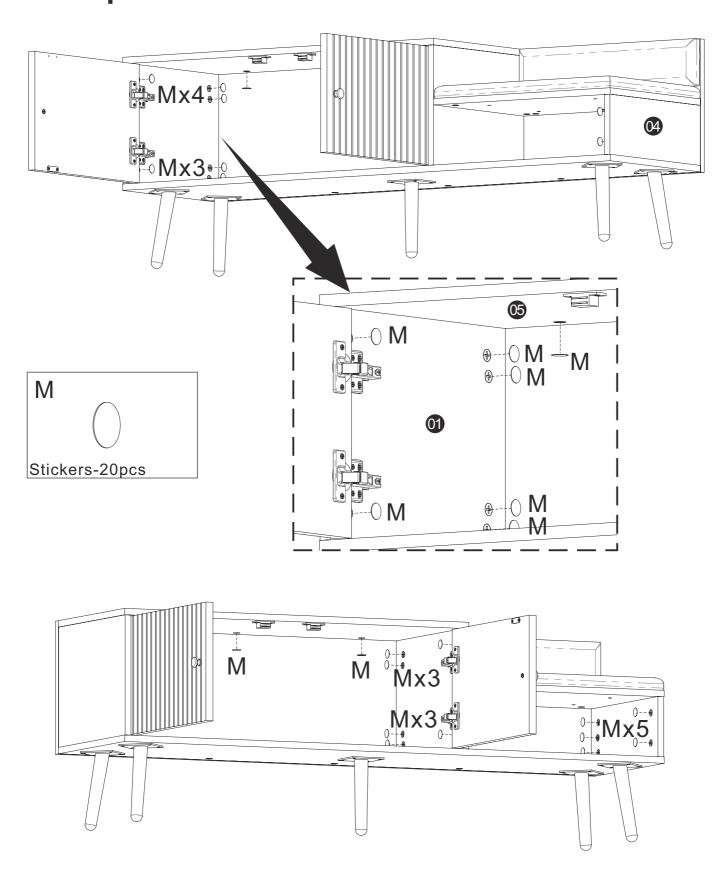

#### **Hardware List**

| A                  | В                    | C                | D              |
|--------------------|----------------------|------------------|----------------|
|                    |                      |                  |                |
|                    |                      | Ф8x30mm          | Ф3.5x14mm      |
| Male Camlock-30pcs | Female Camlock-30pcs | Wood dowel-16pcs | Screws-52pcs   |
| E                  | F                    | G                | H              |
|                    |                      | M4x30mm          | Φ4mm           |
| Hinge-4pcs         | Handle-2pcs          | Screws-2pcs      | Washer-2pcs    |
| J                  | K                    | L Φ3.5x20mm      | M              |
| Door stopper1-2pcs | Door stopper2-2pcs   | Screws-8pcs      | Stickers-20pcs |