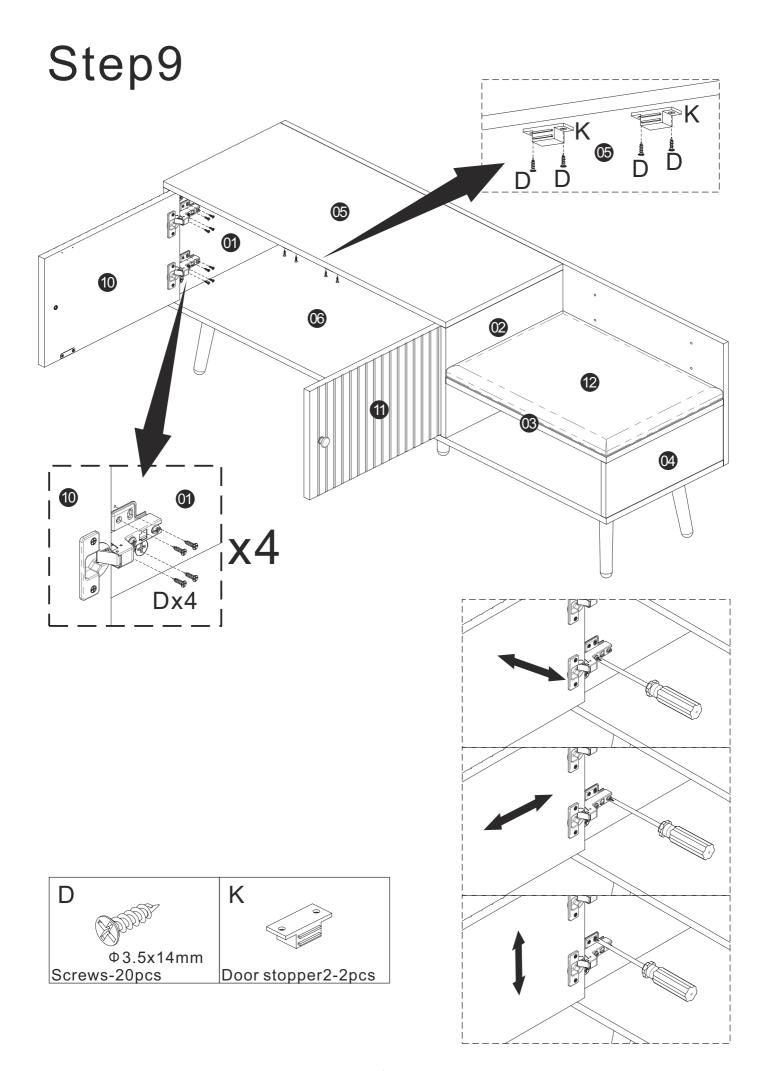

#### **Hardware List**

| A                  | В                    | C                | D              |
|--------------------|----------------------|------------------|----------------|
|                    |                      |                  |                |
|                    |                      | Ф8x30mm          | Ф3.5x14mm      |
| Male Camlock-30pcs | Female Camlock-30pcs | Wood dowel-16pcs | Screws-52pcs   |
| E                  | F                    | G                | H              |
|                    |                      | M4x30mm          | Φ4mm           |
| Hinge-4pcs         | Handle-2pcs          | Screws-2pcs      | Washer-2pcs    |
| J                  | K                    | L Φ3.5x20mm      | M              |
| Door stopper1-2pcs | Door stopper2-2pcs   | Screws-8pcs      | Stickers-20pcs |