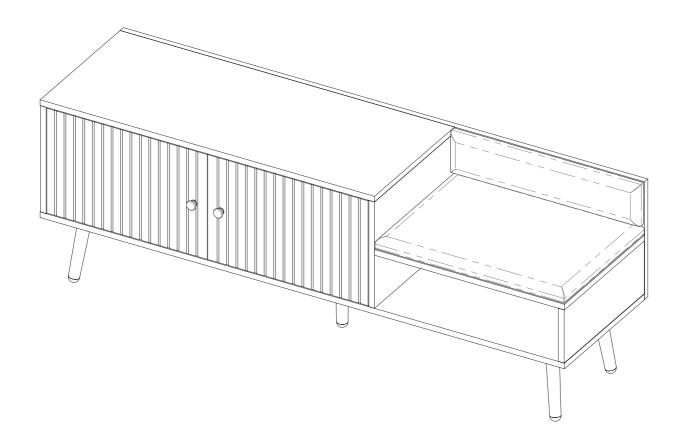

### STORAGE BENCH

 $NO.12\ seat\ cushion\ need\ firstly\ assembled\ on\ NO.3\ board\ ,$  then start to other assembled