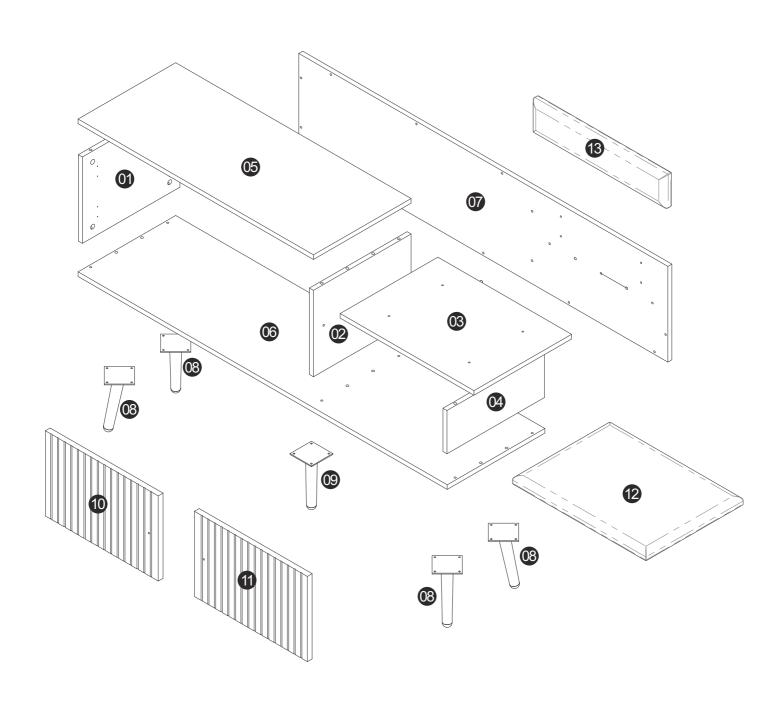

#### **Part List**

 $NO.12\ seat\ cushion\ need\ firstly\ assembled\ on\ NO.3\ board\ ,$  then start to other assembled