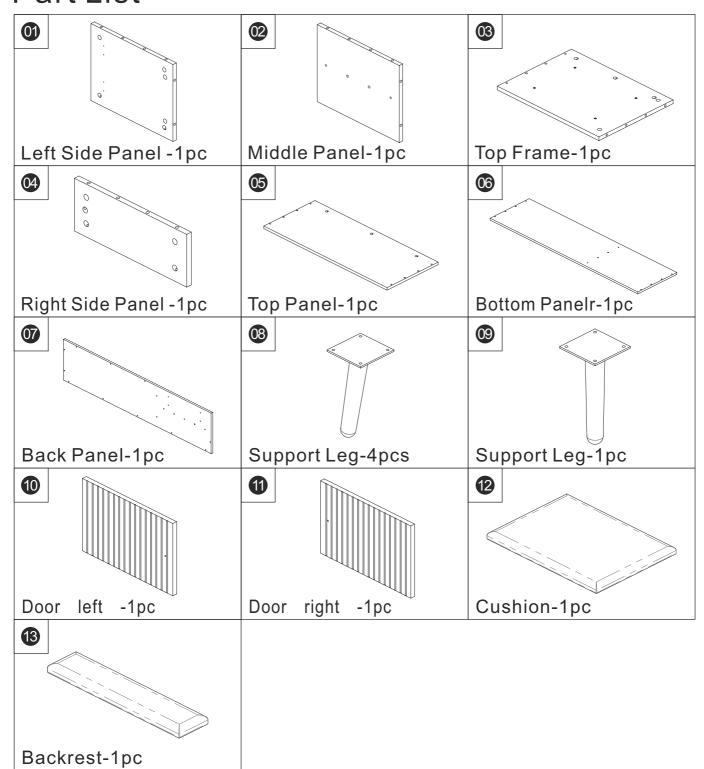

lose to its final position (in the same room) as possible.
- 7. Assemble on a soft level surface to avoid damaging the unit or your floor.
- 8. Parts of the assembly will be easier with 2 people.
- 9. To reduce the likelihood of damaging your product please ensure that your power drill is set on a low torque setting.
- 10. Assemble all parts and bolts loosely during assembly, only once the product is complete should you fully tighten the bolts
- 11. Regularly check and ensure That all bolts and fittings are tightened properly.
- 12. Please do not place items that exceed the load capacity.

#### Care and maintenance:

Only clean using a damp cloth and mild detergent, do no use bleach or abrasive cleaners.

#### Tools required:



Phillips screwdriver (medium & large)



#### **Part List**



#### **Hardware List**

| A                  | В                    | C                | D              |
|--------------------|----------------------|------------------|----------------|
|                    |                      |                  |                |
|                    |                      | Ф8x30mm          | Ф3.5x14mm      |
| Male Camlock-30pcs | Female Camlock-30pcs | Wood dowel-16pcs | Screws-52pcs   |
| E                  | F                    | G                | H              |
|                    |                      | M4x30mm          | Φ4mm           |
| Hinge-4pcs         | Handle-2pcs          | Screws-2pcs      | Washer-2pcs    |
| J                  | K                    | L Φ3.5x20mm      | M              |
| Door stopper1-2pcs | Door stopper2