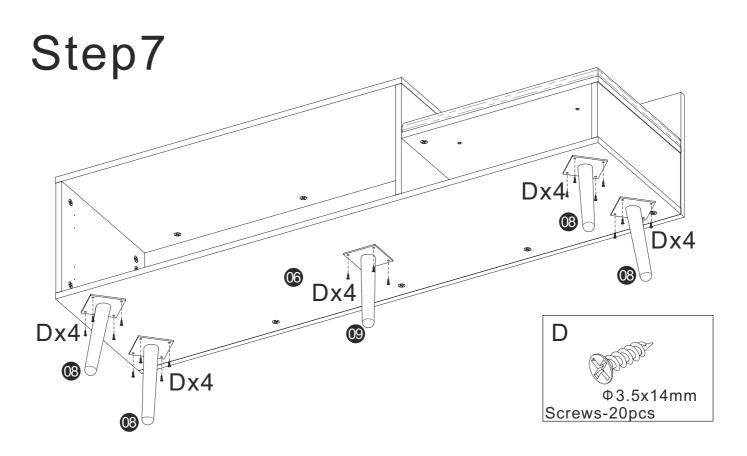

#### **Hardware List**

| A                  | В                    | C                | D              |
|--------------------|----------------------|------------------|----------------|
|                    |                      |                  |                |
|                    |                      | Ф8x30mm          | Ф3.5x14mm      |
| Male Camlock-30pcs | Female Camlock-30pcs | Wood dowel-16pcs | Screws-52pcs   |
| E                  | F                    | G                | H              |
|                    |                      | M4x30mm          | Φ4mm           |
| Hinge-4pcs         | Handle-2pcs          | Screws-2pcs      | Washer-2pcs    |
| J                  | K                    | L Φ3.5x20mm      | M              |
| Door stopper1-2pcs | Door stopper2-2pcs   | Screws-8pcs      | Stickers-20pcs |