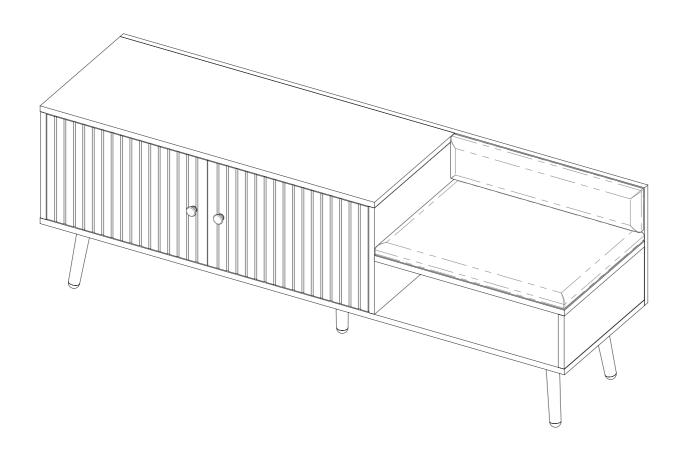

### STORAGE BENCH



#### Please read these instructions fully before starting assembly:

- 1. Check you have all the components and tools listed on the following pages.
- 2. Remove all fittings from the plastic bags and separate them into their groups.
- 3. Keep children and animals away from the work area, small parts could choke if swallowed.
- 4. Make sure you have enough space to layout the parts before starting.
- 5. During assembly do not stand or put weight on the product, this could cause damage.
- 6. Assemble the item as close to its final position (in the same room) as possible.
- 7. Assemble on a soft level surface to avoid damaging the unit or your floor.
- 8. Parts of the assembly will be easier with 2 people.
- 9. To reduce the likelihood of damaging your product please ensure that your power