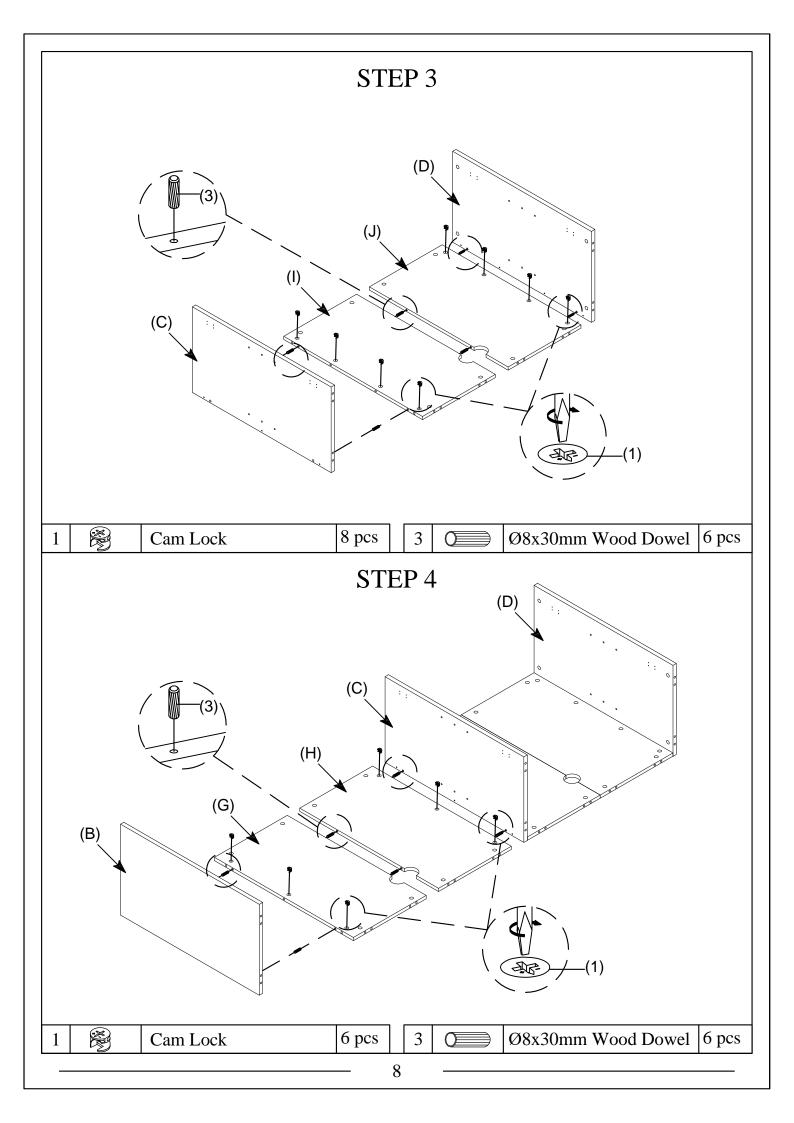

## **ASSEMBLY INSTRUCTIONS**

NOTE: 50% TIGHTEN BEFORE FIXING ALL BOLTS

WF322552 & WF322553