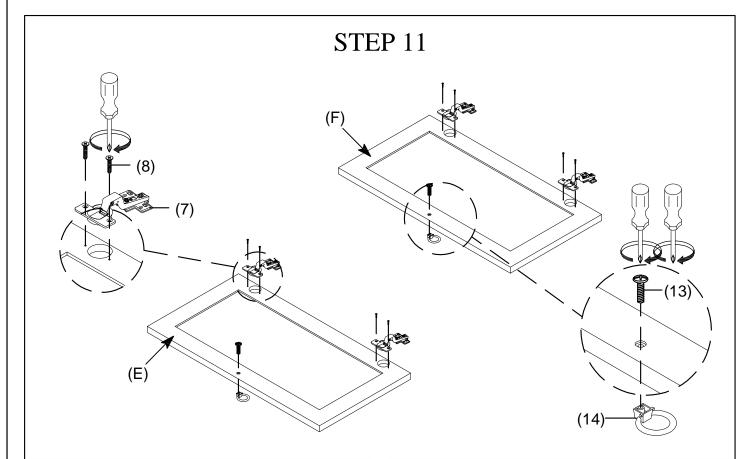

| 7 |                | Full Overlay Hinges       | 4 pcs | 13 | (S) | Ø5/32'x25mm Bolt with Screw Head | 2 pcs |
|---|----------------|---------------------------|-------|----|-----|----------------------------------|-------|
| 8 | <b>⊕</b> D**** | M3.5x15mm Flat Head Screw | 8 pcs | 14 |     | Handle                           | 2 pcs |