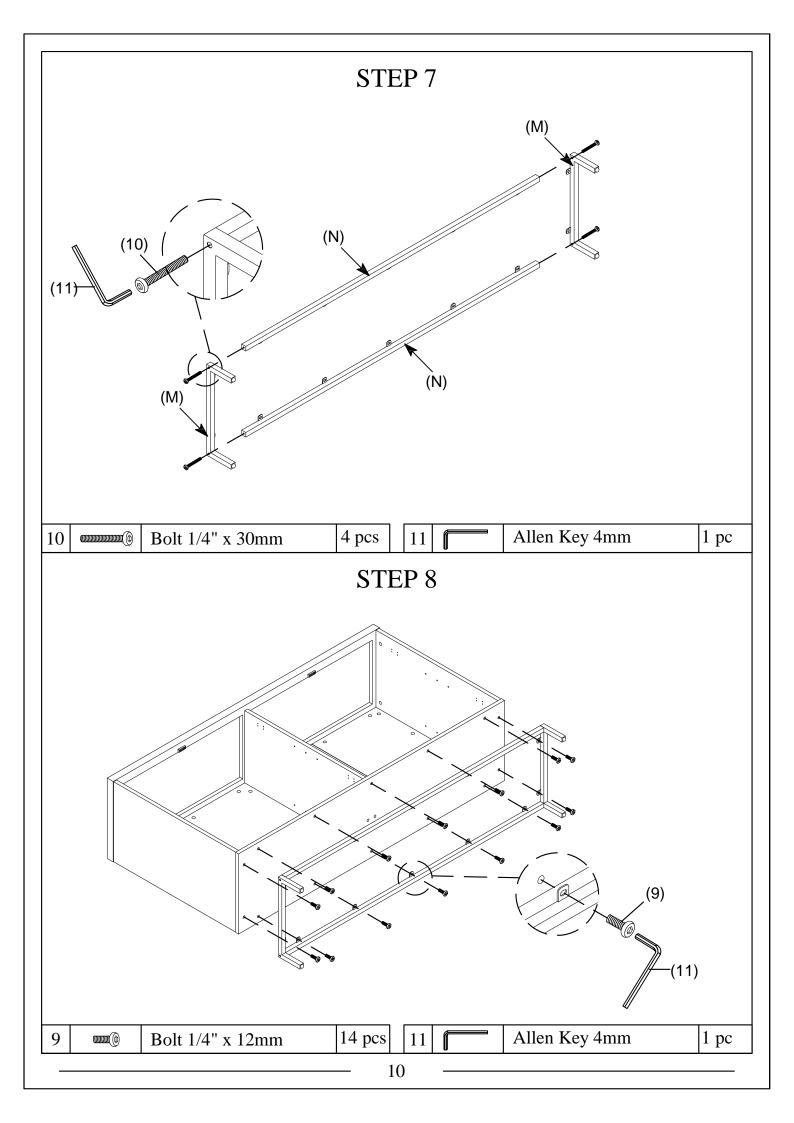

| 7 |                | Full Overlay Hinges       | 4 pcs | 13 | (S) | Ø5/32'x25mm Bolt with Screw Head | 2 pcs |
|---|----------------|---------------------------|-------|----|-----|----------------------------------|-------|
| 8 | <b>⊕</b> D**** | M3.5x15mm Flat Head Screw | 8 pcs | 14 |     | Handle                           | 2 pcs |