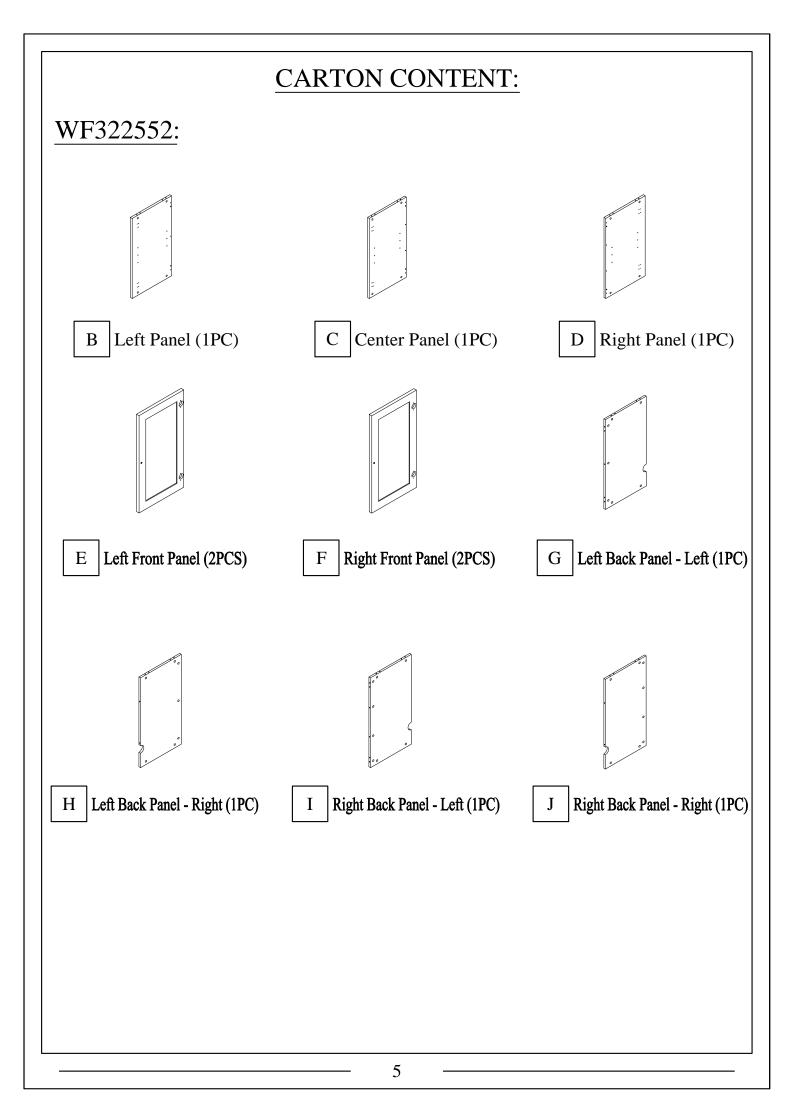

## **ASSEMBLY INSTRUCTIONS**

NOTE: 50% TIGHTEN BEFORE FIXING ALL BOLTS

WF322552 & WF322553