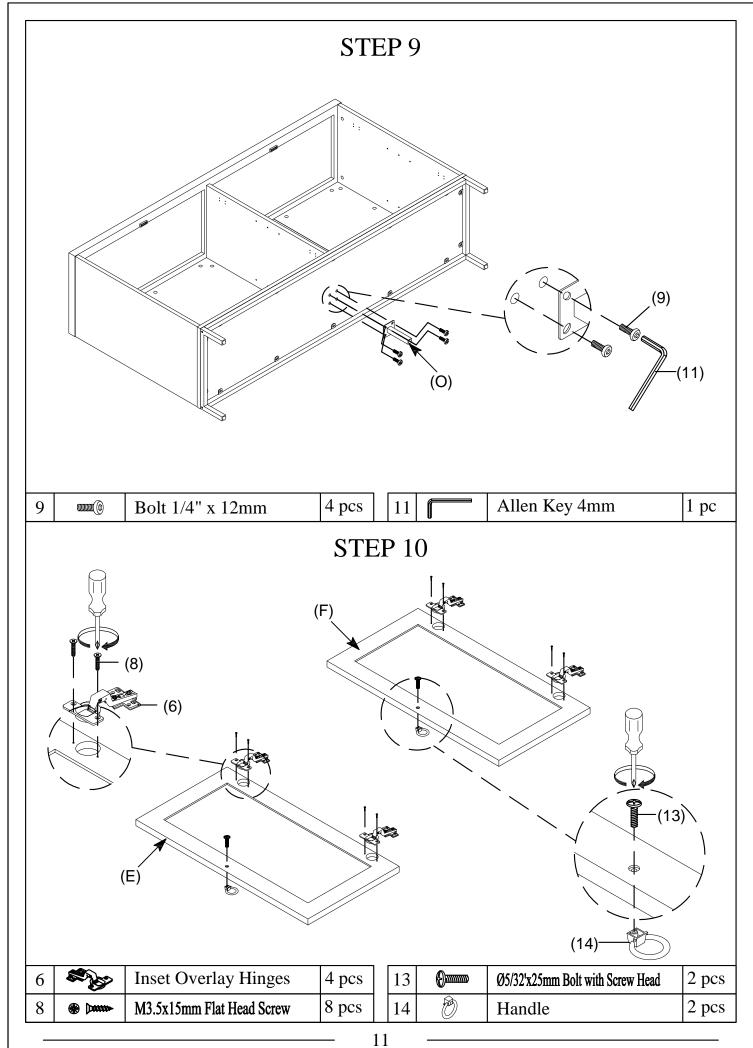

| 7 |                | Full Overlay Hinges       | 4 pcs | 13 | (S) | Ø5/32'x25mm Bolt with Screw Head | 2 pcs |
|---|----------------|---------------------------|-------|----|-----|----------------------------------|-------|
| 8 | <b>⊕</b> D**** | M3.5x15mm Flat Head Screw | 8 pcs | 14 |     | Handle                           | 2 pcs |