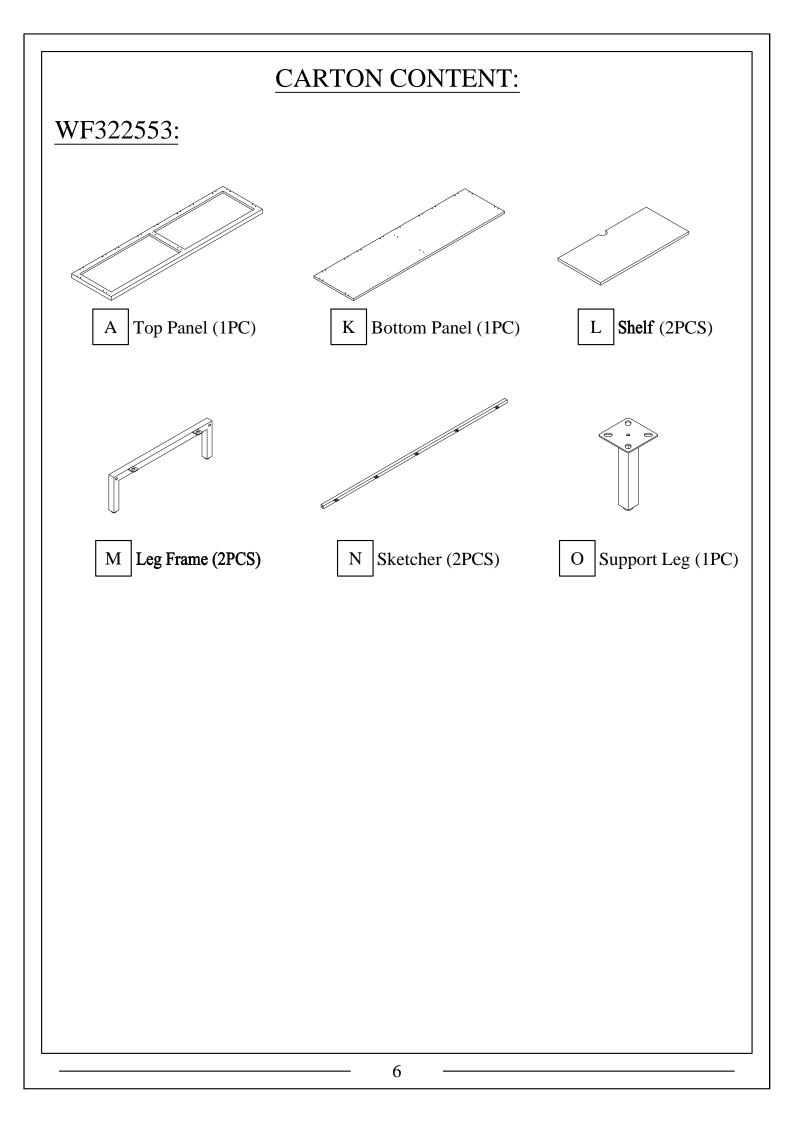

## **ASSEMBLY INSTRUCTIONS**

NOTE: 50% TIGHTEN BEFORE FIXING ALL BOLTS

WF322552 & WF322553