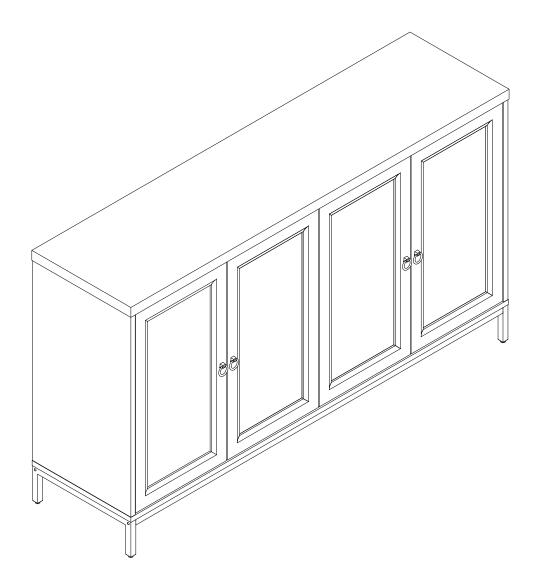

## **ASSEMBLY INSTRUCTIONS**



NOTE: 50% TIGHTEN BEFORE FIXING ALL BOLTS

WF322552 & WF322553



## Notice:

- 1. 50% Tighten before fixing all screws, Allen wrench is recommended instead of an electric drill.
- 2. Place the item on a flat ground to adjust and make sure it remains stable.
- 3. Tighten up all screws with tools gradually.
- 4. If the screws are not aligned with holes during assembly, please loosen all the other screws to 50% and continue the assembly process.
- 5. If the item is not stable, please loosen all the screws, adjust it on a flat ground and tighten up all screws again.
- 6. Note: If one or some screws are fully tightened during assembly, chances are the others will not be aligned with holes. In addition, all the holes are designed to be relatively larger to provide more space for the adjustmen