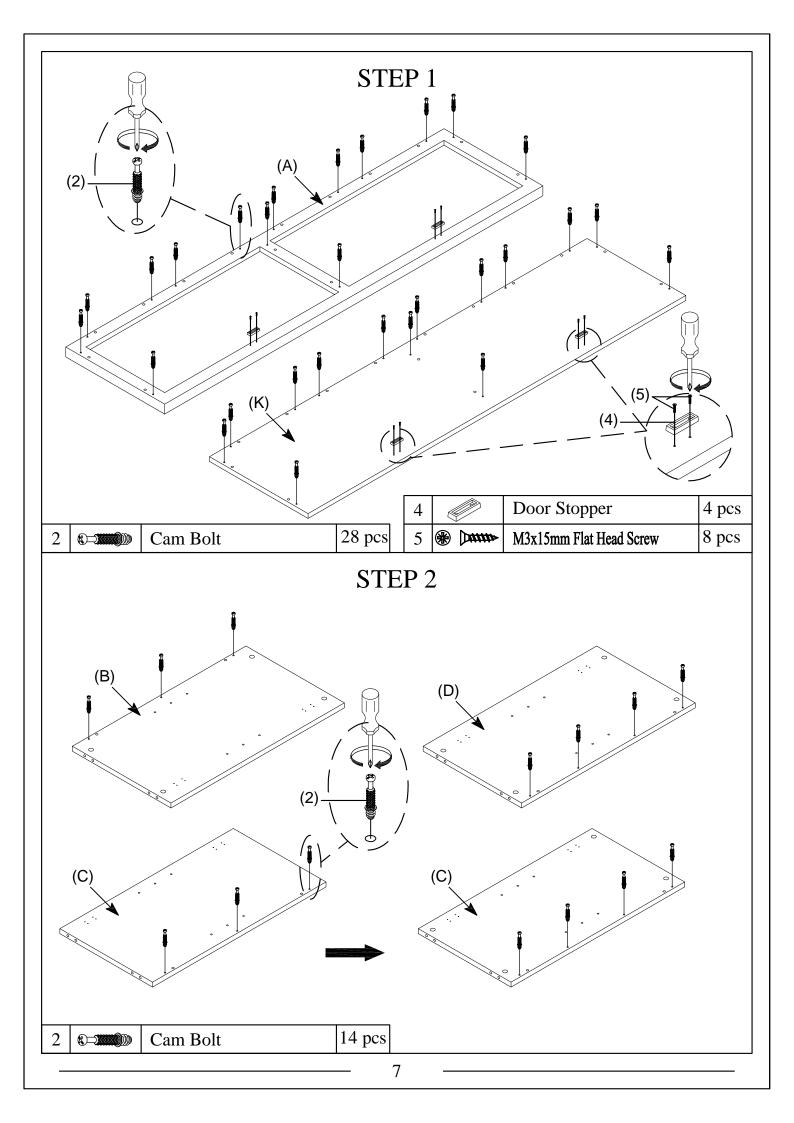

## **ASSEMBLY INSTRUCTIONS**

NOTE: 50% TIGHTEN BEFORE FIXING ALL BOLTS

WF322552 & WF322553