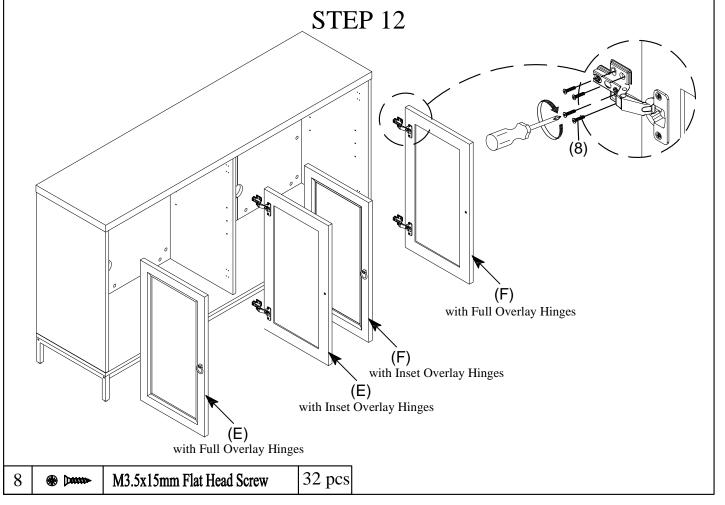

helf Support (8PCS)        |  |  |  |  |  |  |  |
|                                         | 14                                | 15                          |  |  |  |  |  |  |  |
| Ø5/32'x23mm Bolt with Screw Head (4PCS) | Handle (4PCS)                     | Sticker (42PCS)             |  |  |  |  |  |  |  |
|                                         | ,                                 |                             |  |  |  |  |  |  |  |

















| 7 |                | Full Overlay Hinges       | 4 pcs | 13 | (S) | Ø5/32'x25mm Bolt with Screw Head | 2 pcs |
|---|----------------|---------------------------|-------|----|-----|----------------------------------|-------|
| 8 | <b>⊕</b> D**** | M3.5x15mm Flat Head Screw | 8 pcs | 14 |     | Handle                           | 2 pcs |





## HINGE ADJUSTMENT





## COMPLETE