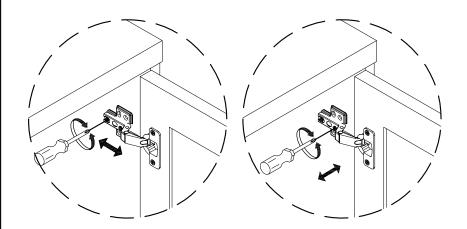

|  |  |  |  |  |  |  |
|                                         | 14                                | 15                          |  |  |  |  |  |  |  |
| Ø5/32'x23mm Bolt with Screw Head (4PCS) | Handle (4PCS)                     | Sticker (42PCS)             |  |  |  |  |  |  |  |
|                                         | ,                                 |                             |  |  |  |  |  |  |  |

















| 7 |                | Full Overlay Hinges       | 4 pcs | 13 | (S) | Ø5/32'x25mm Bolt with Screw Head | 2 pcs |
|---|----------------|---------------------------|-------|----|-----|----------------------------------|-------|
| 8 | <b>⊕</b> D**** | M3.5x15mm Flat Head Screw | 8 pcs | 14 |     | Handle                           | 2 pcs |





## HINGE ADJUSTMENT





## COMPLETE