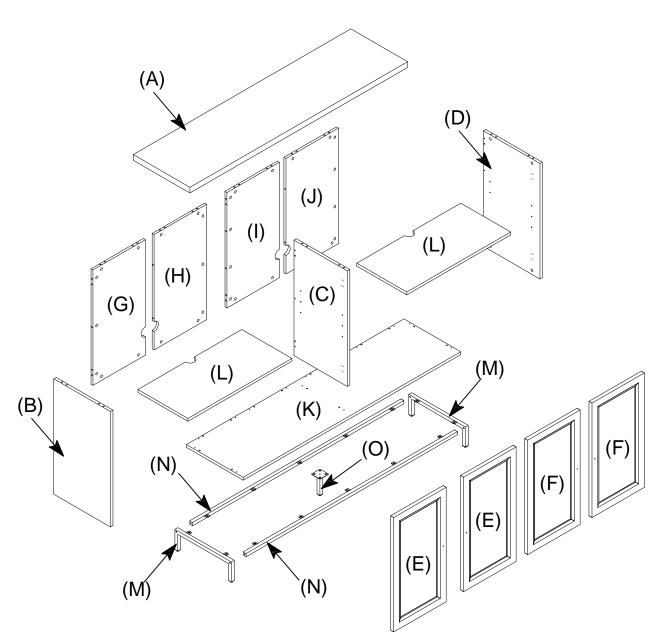

## **ASSEMBLY INSTRUCTIONS**

NOTE: 50% TIGHTEN BEFORE FIXING ALL BOLTS

WF322552 & WF322553