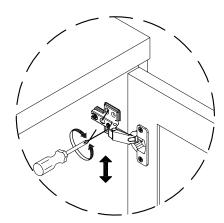

|  |  |  |  |  |  |  |
|                                         | 14                                | 15                          |  |  |  |  |  |  |  |
| Ø5/32'x23mm Bolt with Screw Head (4PCS) | Handle (4PCS)                     | Sticker (42PCS)             |  |  |  |  |  |  |  |
|                                         | ,                                 |                             |  |  |  |  |  |  |  |

















| 7 |                | Full Overlay Hinges       | 4 pcs | 13 | (S) | Ø5/32'x25mm Bolt with Screw Head | 2 pcs |
|---|----------------|---------------------------|-------|----|-----|----------------------------------|-------|
| 8 | <b>⊕</b> D**** | M3.5x15mm Flat Head Screw | 8 pcs | 14 |     | Handle                           | 2 pcs |





## HINGE ADJUSTMENT





## COMPLETE