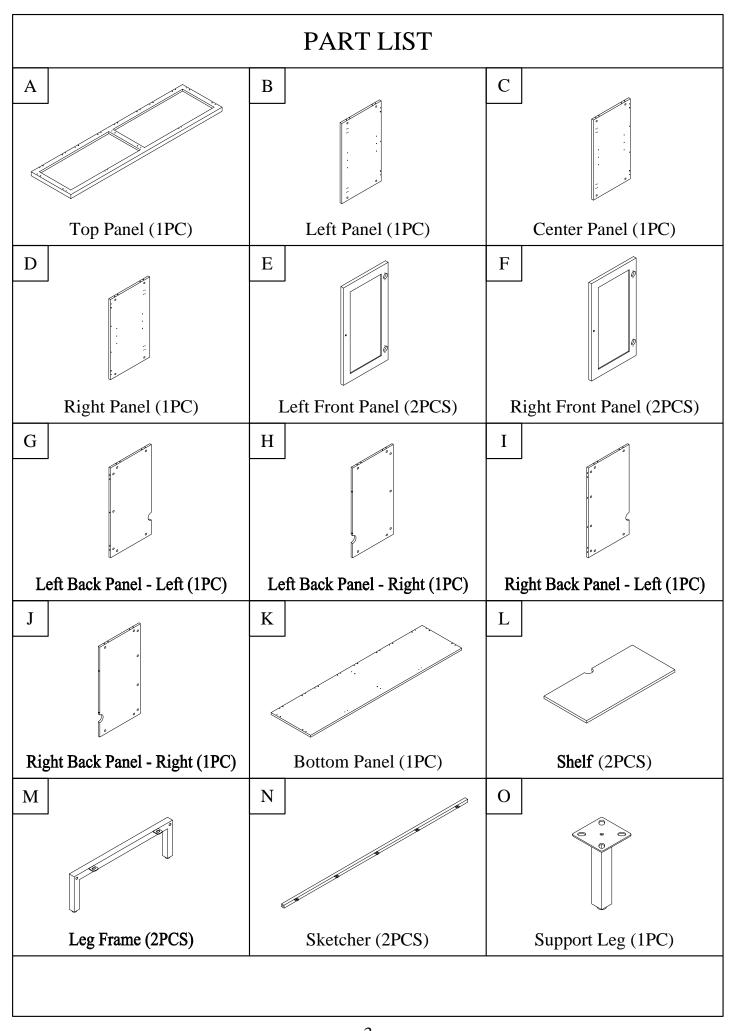

## **ASSEMBLY INSTRUCTIONS**

NOTE: 50% TIGHTEN BEFORE FIXING ALL BOLTS

WF322552 & WF322553