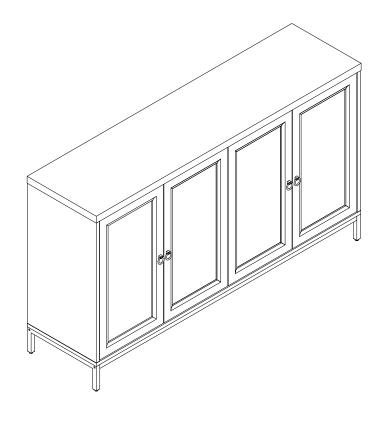

|  |  |
|                                         | 14                                | 15                          |  |  |  |  |  |  |  |
| Ø5/32'x23mm Bolt with Screw Head (4PCS) | Handle (4PCS)                     | Sticker (42PCS)             |  |  |  |  |  |  |  |
|                                         | ,                                 |                             |  |  |  |  |  |  |  |

















| 7 |                | Full Overlay Hinges       | 4 pcs | 13 | (S) | Ø5/32'x25mm Bolt with Screw Head | 2 pcs |
|---|----------------|---------------------------|-------|----|-----|----------------------------------|-------|
| 8 | <b>⊕</b> D**** | M3.5x15mm Flat Head Screw | 8 pcs | 14 |     | Handle                           | 2 pcs |





## HINGE ADJUSTMENT





## COMPLETE