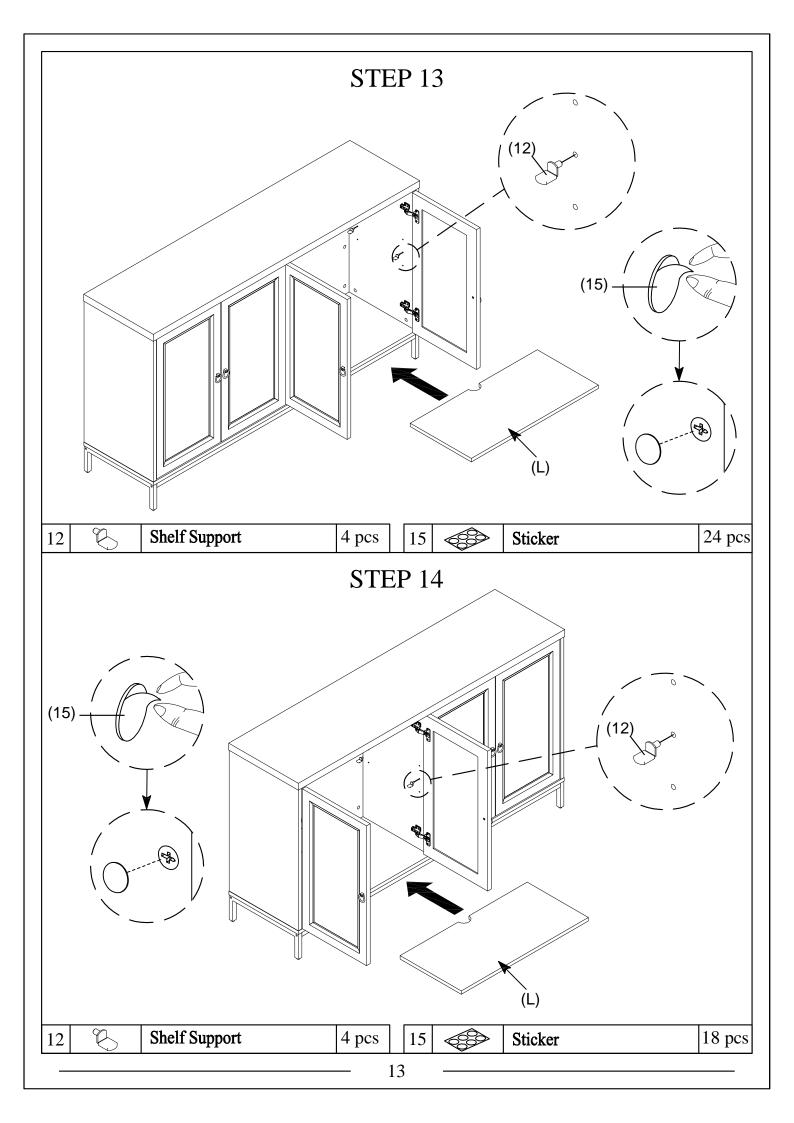

| 7 |                | Full Overlay Hinges       | 4 pcs | 13 | (S) | Ø5/32'x25mm Bolt with Screw Head | 2 pcs |
|---|----------------|---------------------------|-------|----|-----|----------------------------------|-------|
| 8 | <b>⊕</b> D**** | M3.5x15mm Flat Head Screw | 8 pcs | 14 |     | Handle                           | 2 pcs |