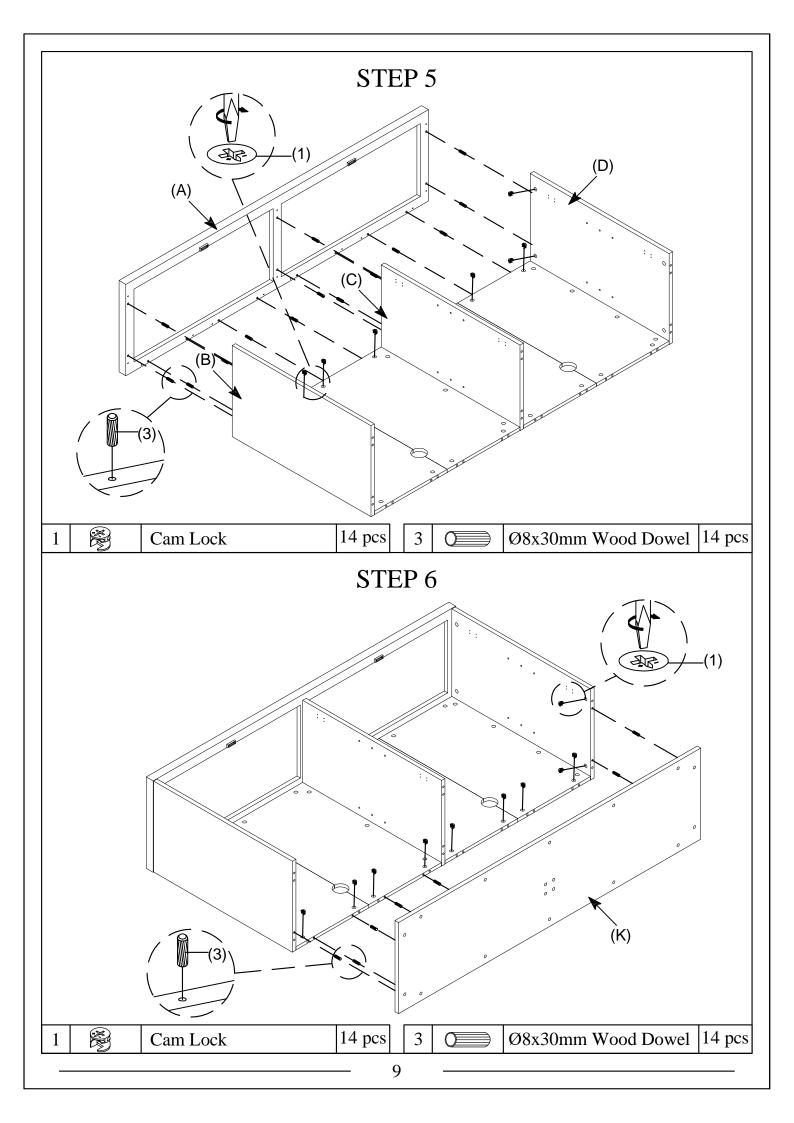

## **ASSEMBLY INSTRUCTIONS**

NOTE: 50% TIGHTEN BEFORE FIXING ALL BOLTS

WF322552 & WF322553