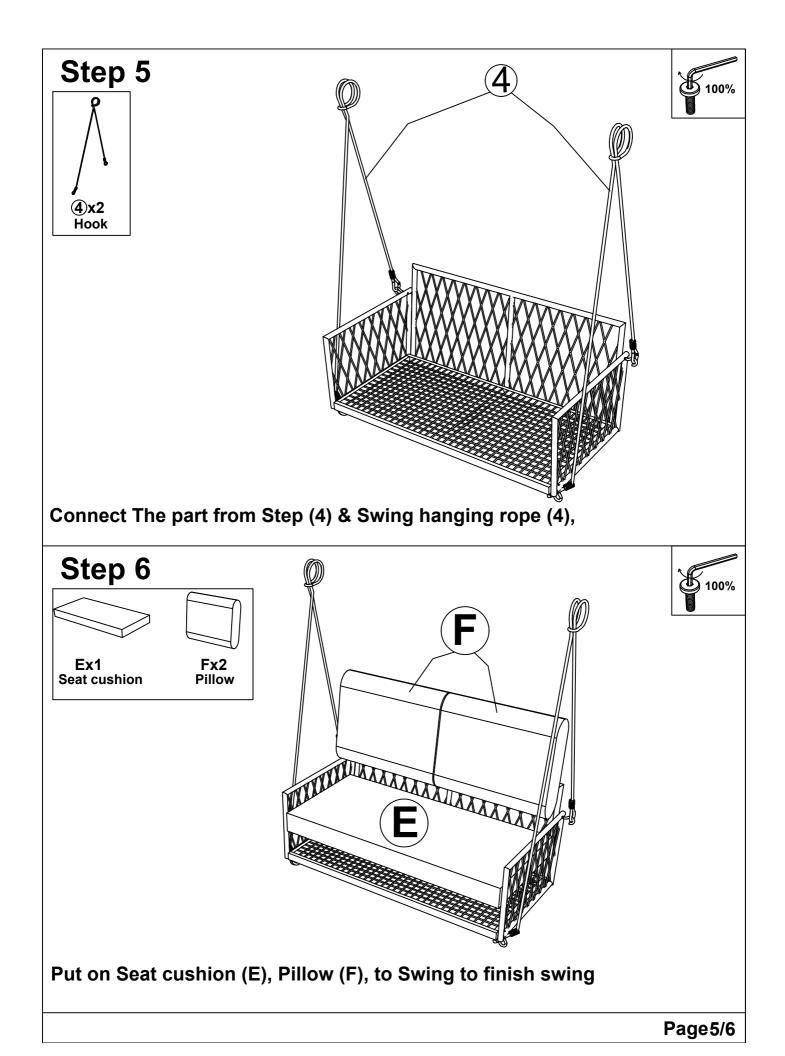

# **HARDWARE LIST**

Extra: 1 pcs

1- Washer: 12PCS 2-Bolt 6x45: 12PCS 3-Hook: 4 PCS Extra: 1 pcs

4- Swing hanging rope: 2PCS

5- Allen key: 2PCS

Connect The Right arm (A) & Back (D), tighten Bolt (2), Flat Washer (1) With Allen key (5)

Connect The part from Step (1) & left (B), tighten Bolt (2), Flat Washer (1) With Allen key (4)

Connect The part from Step (2) & Seat chair (C), tighten Bolt (2), Flat Washer (1) With Allen key (4)