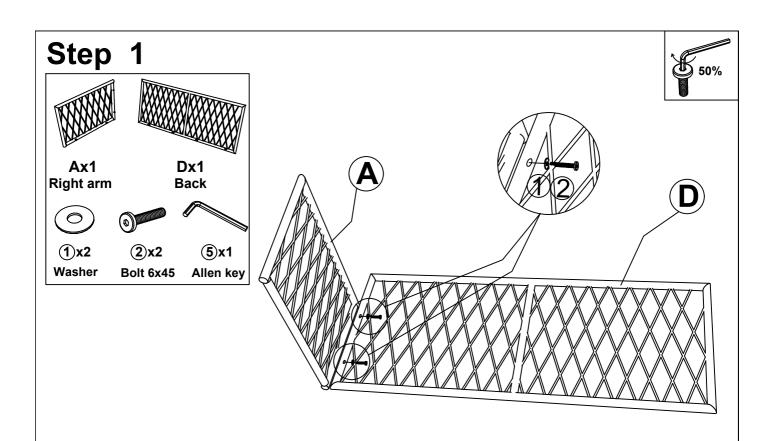

# **HARDWARE LIST**

Extra: 1 pcs

1- Washer: 12PCS 2-Bolt 6x45: 12PCS 3-Hook: 4 PCS Extra: 1 pcs

4- Swing hanging rope: 2PCS

5- Allen key: 2PCS

Connect The Right arm (A) & Back (D), tighten Bolt (2), Flat Washer (1) With Allen key (5)