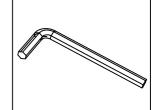

# **HARDWARE LIST**

Extra: 1 pcs

1- Washer: 12PCS 2-Bolt 6x45: 12PCS 3-Hook: 4 PCS Extra: 1 pcs

4- Swing hanging rope: 2PCS

5- Allen key: 2PCS

Connect The Right arm (A) & Back (D), tighten Bolt (2), Flat Washer (1) With Allen key (5)