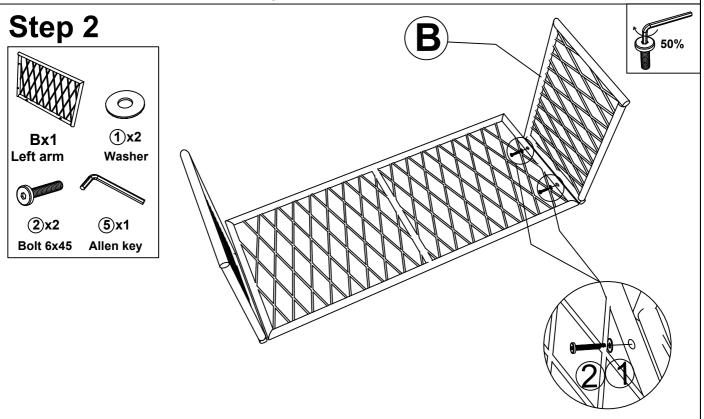

Connect The part from Step (1) & left (B), tighten Bolt (2), Flat Washer (1) With Allen key (4)

Connect The part from Step (2) & Seat chair (C), tighten Bolt (2), Flat Washer (1) With Allen key (4)