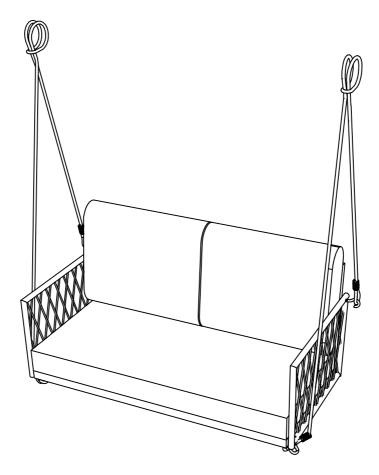

# **ASSEMBLY INSTRUCTION**

## **OUTDOOR SWING SOFA**



# WF320727

### Please read all instructions carefully:

- 1. Have 2 adults on hand for assembly.
- 2. 50% Tighten before fixing all screws, Allen wrench is recommended instead of an electric drill.
- 3. Place the item on a flat ground to adjust and make sure it remains stable.
- 4. Tighten up all screws with tools gradually.
- 5. If the screws are not aligned with holes during assembly, please loosen all the other screws to 50% and continue the assembly process.
- 6. If the item is not stable, please loosen all the screws, adjust it on a flat ground and tighten up all screws again.
- 7. Note: If one or some screws are fully tightened during assembly, chances are the others will not be aligned with holes. In addition, all the holes are designed to be relatively larger to provide more spa