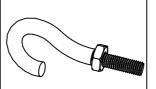

# **HARDWARE LIST**

Extra: 1 pcs

1- Washer: 12PCS 2-Bolt 6x45: 12PCS 3-Hook: 4 PCS Extra: 1 pcs

4- Swing hanging rope: 2PCS

5- Allen key: 2PCS

Connect The Right arm (A) & Back (D), tighten Bolt (2), Flat Washer (1) With Allen key (5)