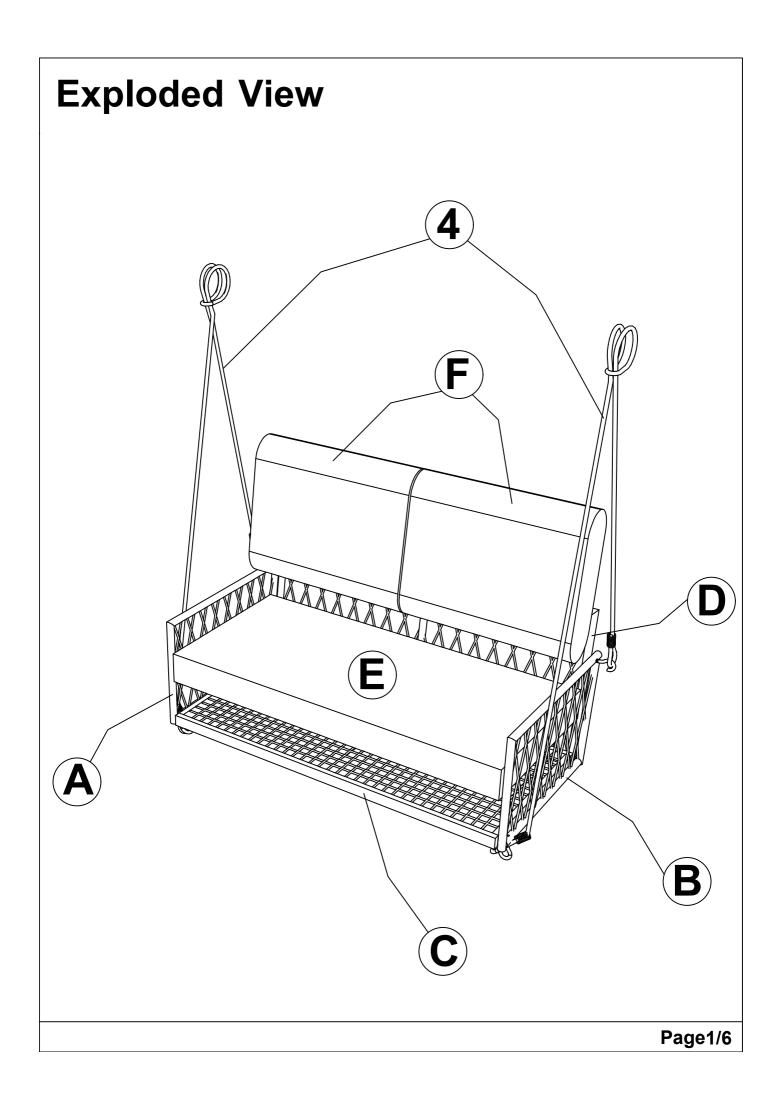

Ax1 Right arm

Bx1 Left arm

Cx1 Seat chair

Dx1 Back

**Seat Cushion** 

Fx2 Pillow

# **HARDWARE LIST**

Extra: 1 pcs

1- Washer: 12PCS 2-Bolt 6x45: 12PCS 3-Hook: 4 PCS Extra: 1 pcs

4- Swing hanging rope: 2PCS

5- Allen key: 2PCS

Connect The Right arm (A) & Back (D), tighten Bolt (2), Flat Washer (1) With Allen key (5)