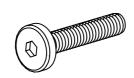

# **HARDWARE LIST**

Extra: 1 pcs

1- Washer: 12PCS 2-Bolt 6x45: 12PCS 3-Hook: 4 PCS Extra: 1 pcs

4- Swing hanging rope: 2PCS

5- Allen key: 2PCS

Connect The Right arm (A) & Back (D), tighten Bolt (2), Flat Washer (1) With Allen key (5)