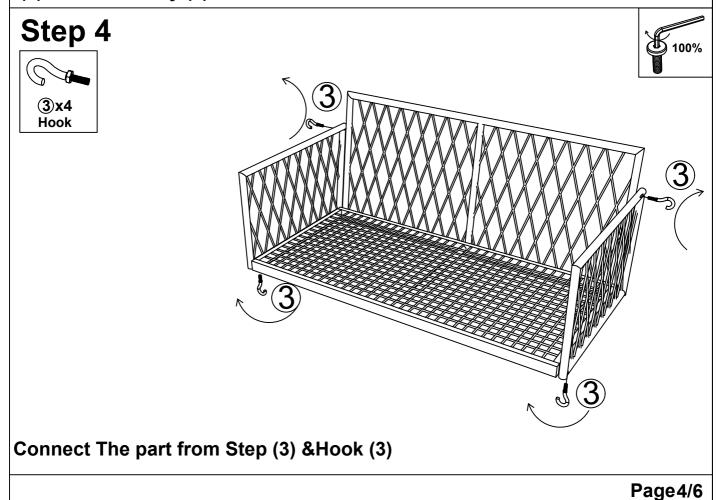

Note: If one or some screws are fully tightened during assembly, chances are the others will not be aligned with holes. In addition, all the holes are designed to be relatively larger to provide more space for the adjustment of the screws.







Ax1 Right arm



Bx1 Left arm



Cx1 Seat chair



Dx1 Back



**Seat Cushion** 



Fx2 Pillow

# **HARDWARE LIST**



Extra: 1 pcs



1- Washer: 12PCS 2-Bolt 6x45: 12PCS 3-Hook: 4 PCS Extra: 1 pcs





4- Swing hanging rope: 2PCS



5- Allen key: 2PCS



Connect The Right arm (A) & Back (D), tighten Bolt (2), Flat Washer (1) With Allen key (5)



Connect The part from Step (1) & left (B), tighten Bolt (2), Flat Washer (1) With Allen key (4)



Connect The part from Step (2) & Seat chair (C), tighten Bolt (2), Flat Washer (1) With Allen key (4)





# Step 7 **Finish Outdoor Swing Sofa** Page6/6