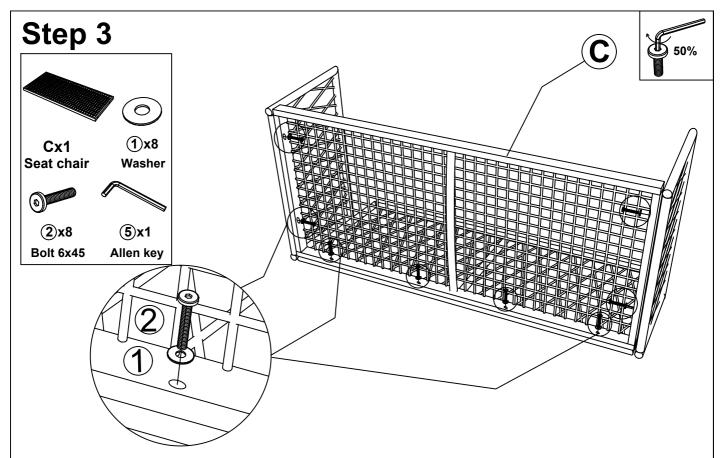

Connect The part from Step (1) & left (B), tighten Bolt (2), Flat Washer (1) With Allen key (4)

Connect The part from Step (2) & Seat chair (C), tighten Bolt (2), Flat Washer (1) With Allen key (4)