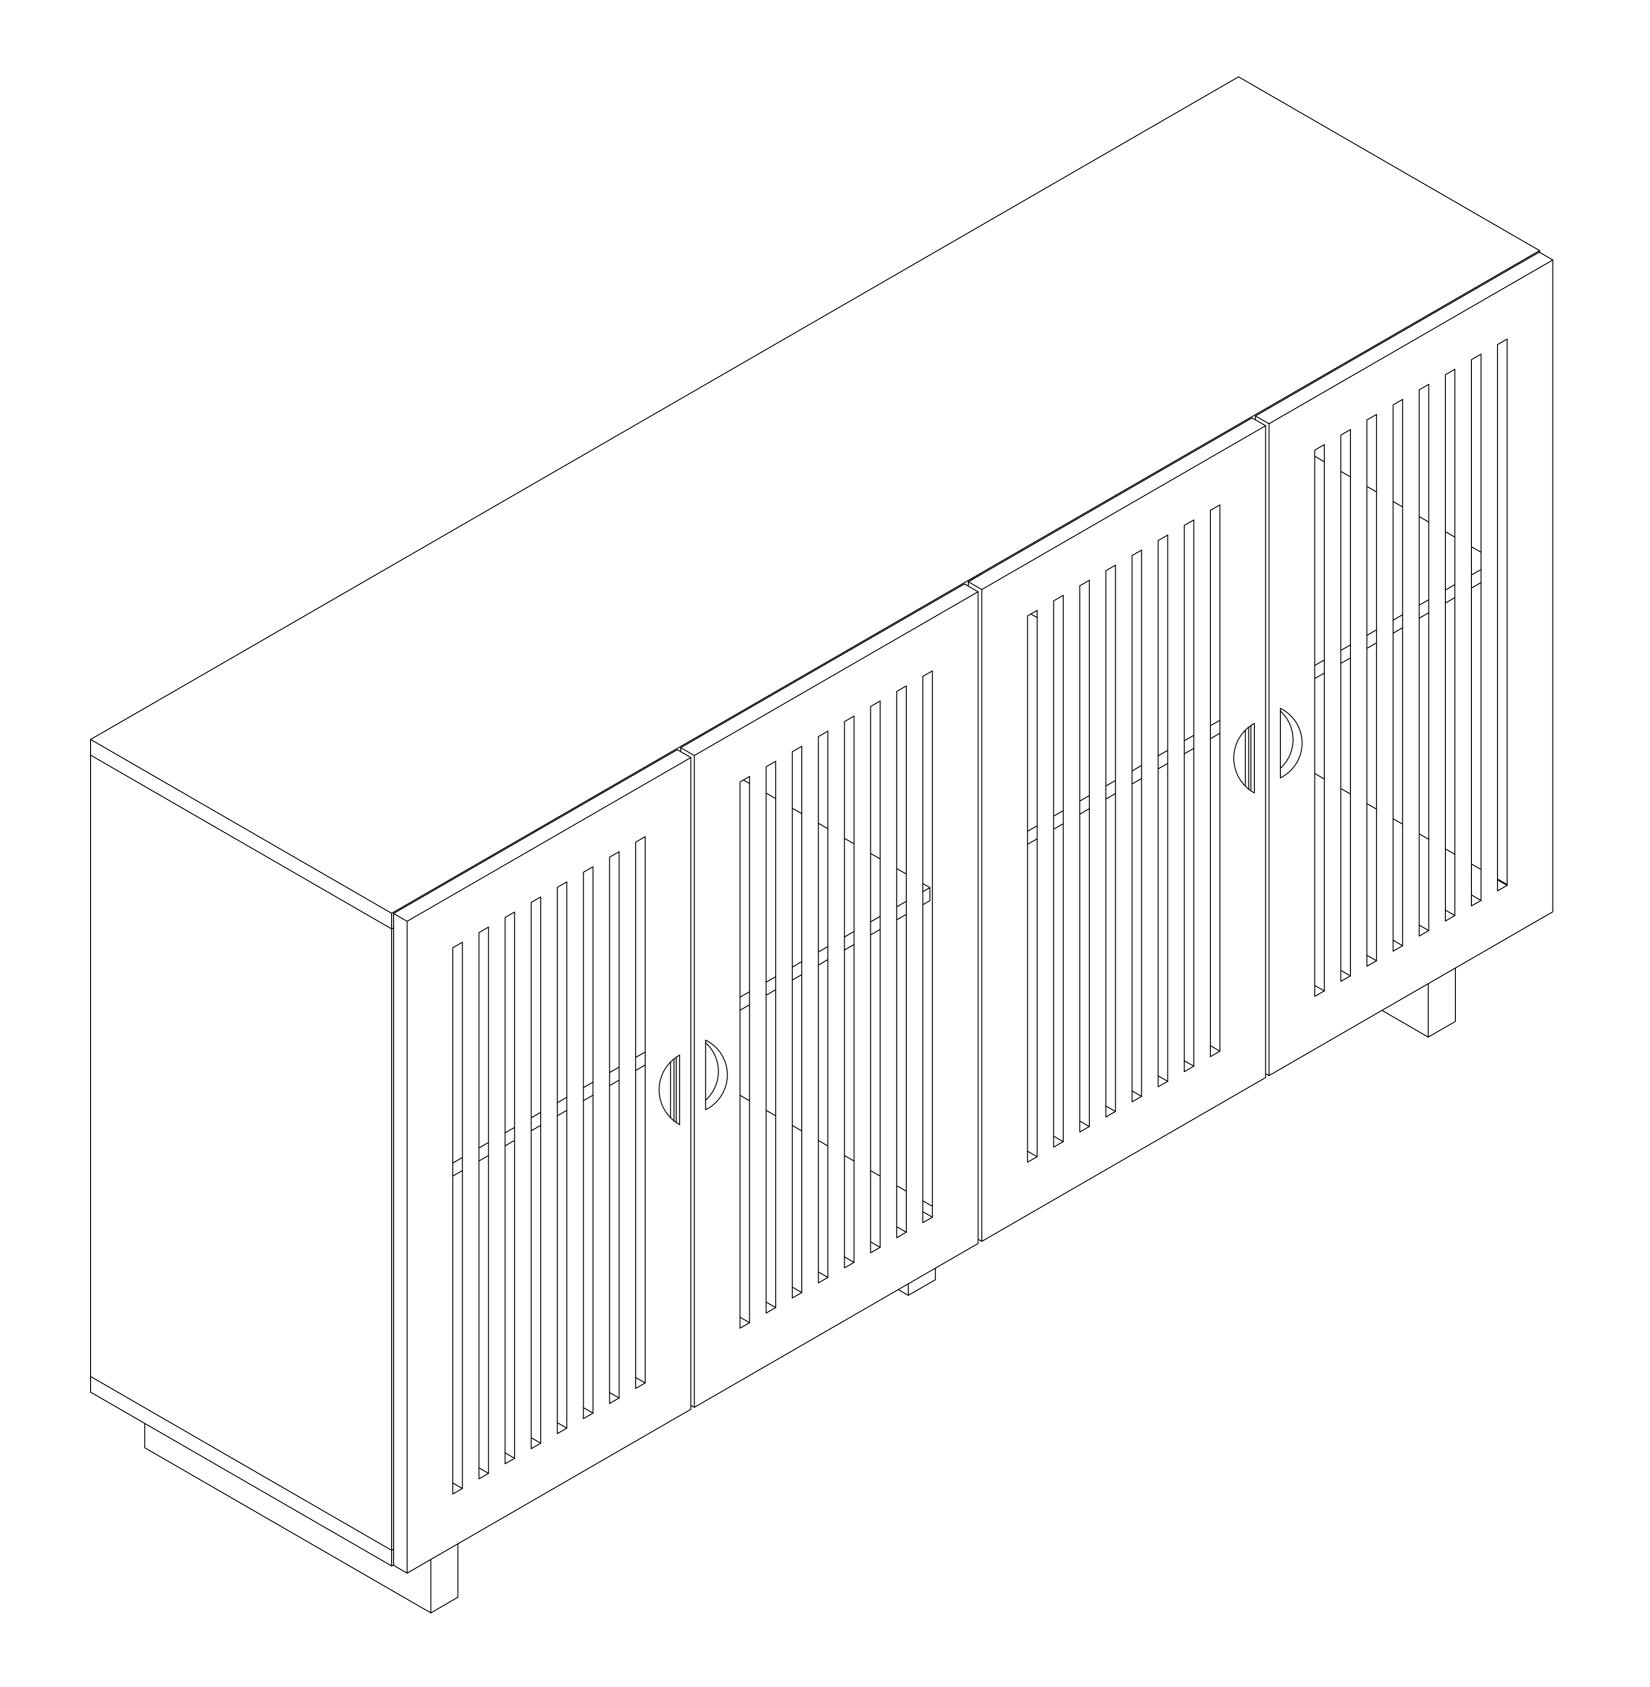

Item No: WF318109
Description: SIDEBOARD

Thank you for purchasing this quality product. Be sure to check all packing material carefully for small part that may have come loose inside carton during shipment.

WF318109

PAGE 1 OF 6 MADE IN MALAYSIA

Item No: WF318109
Description: SIDEBOARD

Thank you for purchasing this quality product. Be sure to check all packing material carefully for small part that may have come loose inside carton during shipment.