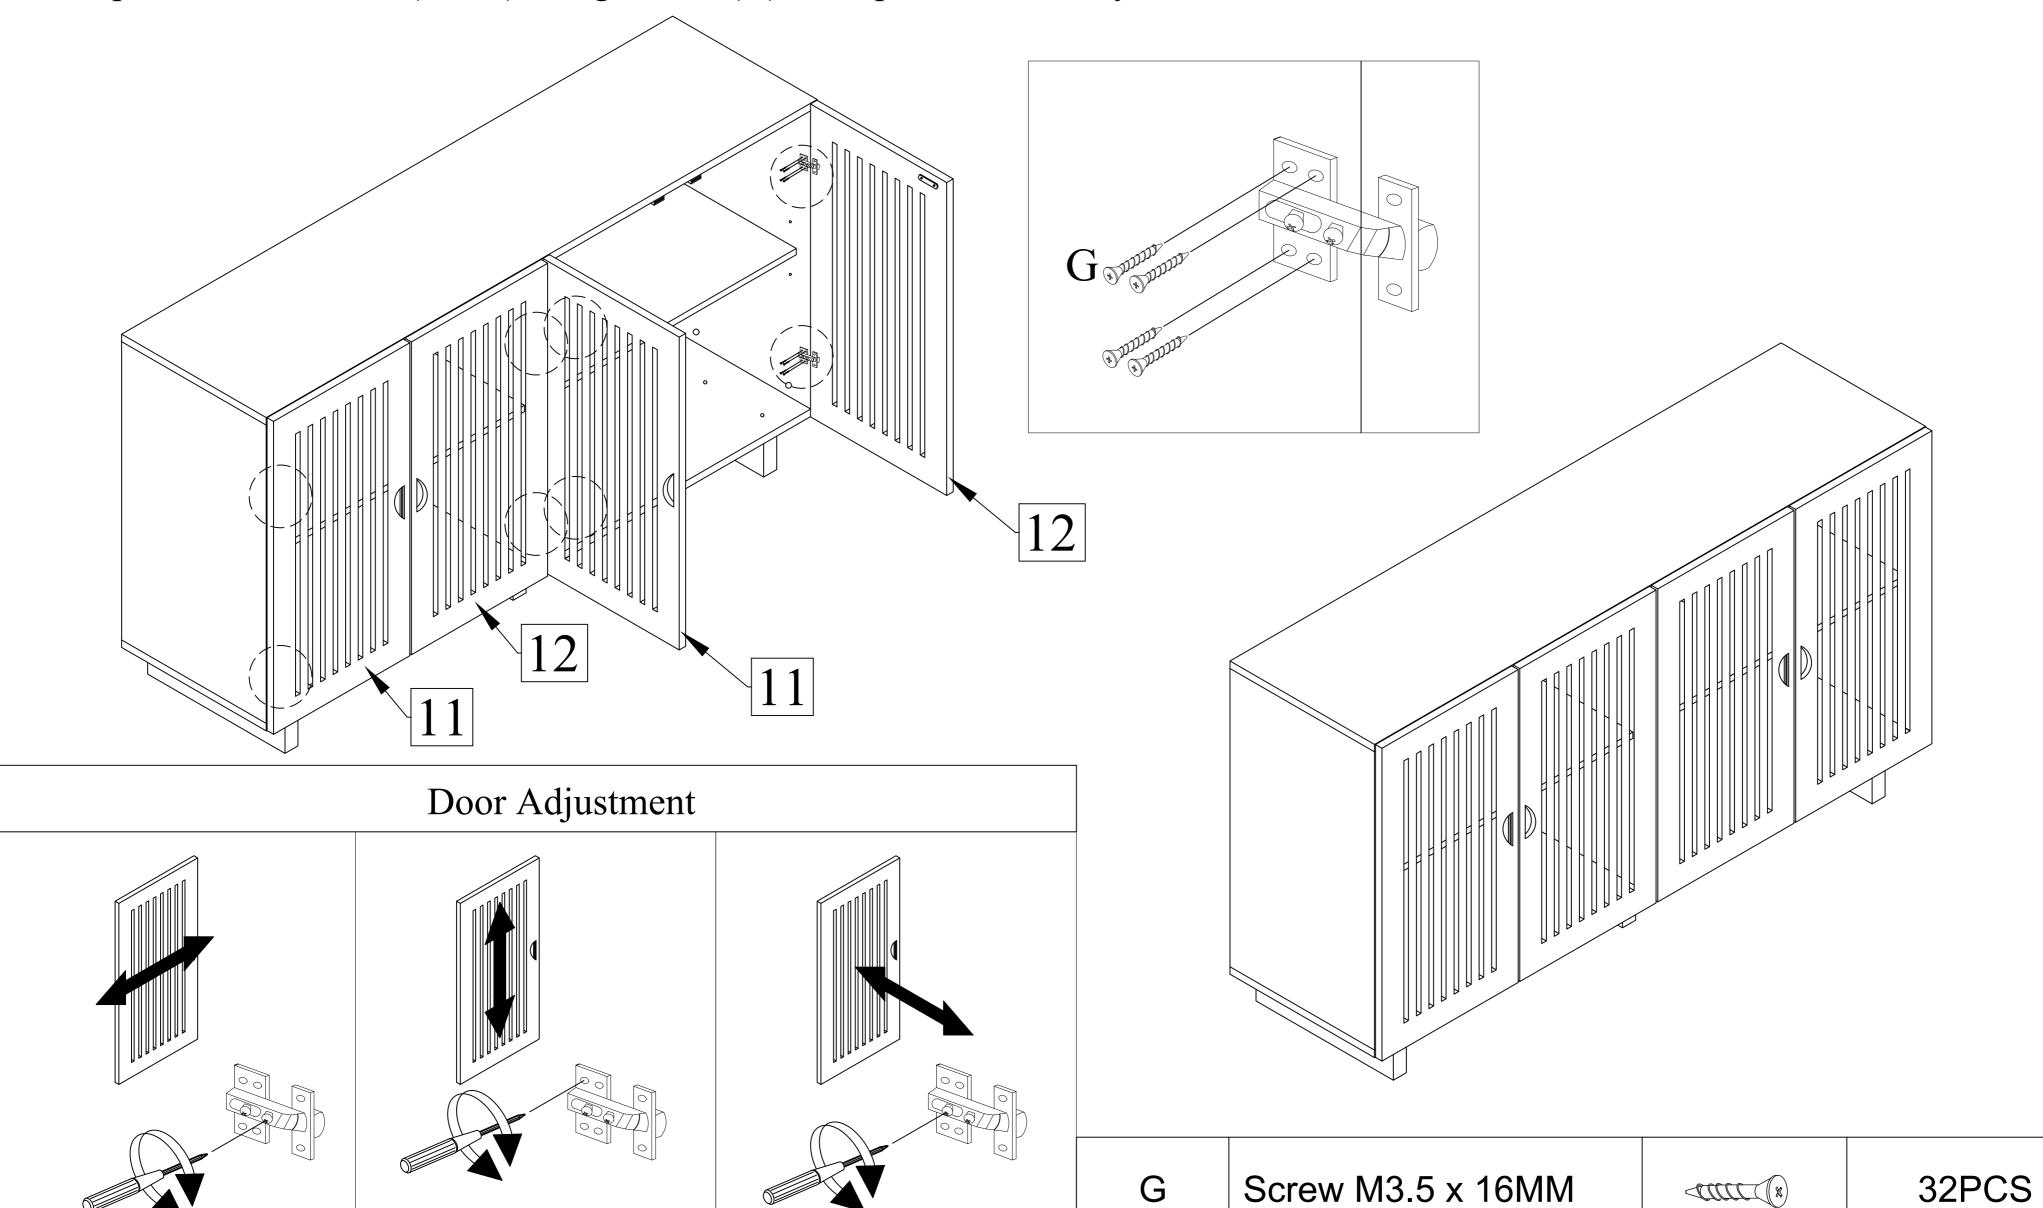

Step 1: Attach Wood Dowel (A) and Minifix (B1) to parts (1,2,3,4,5) accordingly. Attach Metal Shelf Support (C) to Center & Side Panels (3,4,5). Attach Magnet (D) to Top Panel (1) with Screw (I). Attach Iron Plate (E) and Hinges (F) to Doors (11,12) with Screw (G,H).

Step 6: Insert Shelves (7,8). Please note the length of the shelves, bigger shelf (8) should be on right side from front view.

Step 7: Attach Doors (11,12) using Screw (G). Completed Assembly.

PAGE 6 OF 6 MADE IN MALAYSIA