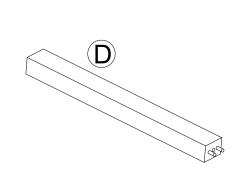

### Care and maintenance:

Only clean using a damp cloth and mild detergent, do no use bleach or abrasive cleaners.

| Part List For One |  |                      | Hardware List For One |             |                          |
|-------------------|--|----------------------|-----------------------|-------------|--------------------------|
| A                 |  | TOP TABLE<br>(1PC)   | 1                     | Ø5/16"x60mm | BOLT<br>(12PCS)          |
| B                 |  | TABLE LEG<br>(4PCS)  | 2                     | Ø5/16"x75mm | LONG BOLT<br>(2PCS)      |
| C                 |  | STRETCHER (2PCS)     | 3                     | Ø5/16"x13mm | SPRING WASHER<br>(14PCS) |
| D                 |  | LONG STRETCHER (1PC) | 4                     | Ø5/16"x19mm | FLAT WASHER<br>(14PCS)   |
|                   |  |                      | 5                     | M4          | ALLEN KEY<br>(1PC)       |