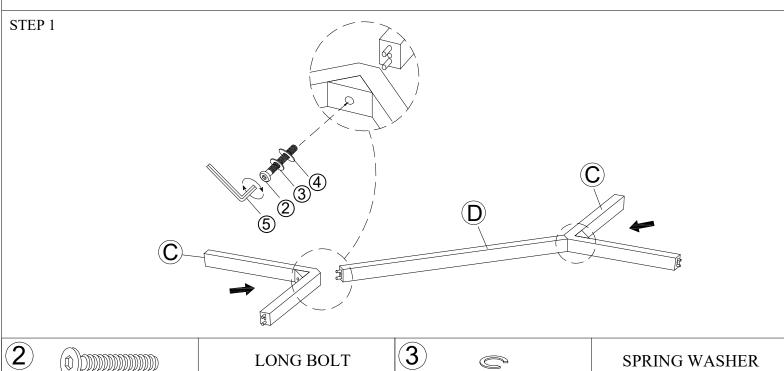

### Care and maintenance:

Only clean using a damp cloth and mild detergent, do no use bleach or abrasive cleaners.

| Part List For One |  |                      | Hardware List For One |             |                          |
|-------------------|--|----------------------|-----------------------|-------------|--------------------------|
| A                 |  | TOP TABLE<br>(1PC)   | 1                     | Ø5/16"x60mm | BOLT<br>(12PCS)          |
| B                 |  | TABLE LEG<br>(4PCS)  | 2                     | Ø5/16"x75mm | LONG BOLT<br>(2PCS)      |
| C                 |  | STRETCHER (2PCS)     | 3                     | Ø5/16"x13mm | SPRING WASHER<br>(14PCS) |
| D                 |  | LONG STRETCHER (1PC) | 4                     | Ø5/16"x19mm | FLAT WASHER<br>(14PCS)   |
|                   |  |                      | 5                     | M4          | ALLEN KEY<br>(1PC)       |

 $(\emptyset)$ LONG BOLT SPRING WASHER (2PCS) (2PCS) Ø5/16"x13mm Ø5/16"x75mm **(5**) **4**) ALLEN KEY FLAT WASHER M4(2PCS) (1PC) Ø5/16"x19mm

M4

(12PCS)

Ø5/16"x19mm

(1PC)

**COMPLETE** 