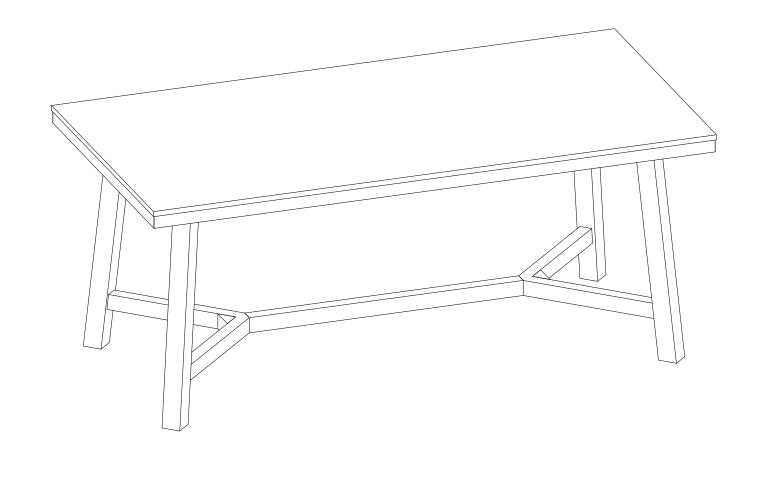

#### **DINING TABLE**

### Care and maintenance:

Only clean using a damp cloth and mild detergent, do no use bleach or abrasive cleaners.

| Part List For One |  |                      | Hardware List For One |             |                          |
|-------------------|--|----------------------|-----------------------|-------------|--------------------------|
| A                 |  | TOP TABLE<br>(1PC)   | 1                     | Ø5/16"x60mm | BOLT<br>(12PCS)          |
| B                 |  | TABLE LEG<br>(4PCS)  | 2                     | Ø5/16"x75mm | LONG BOLT<br>(2PCS)      |
| C                 |  | STRETCHER (2PCS)     | 3                     | Ø5/16"x13mm | SPRING WASHER<br>(14PCS) |
| D                 |  | LONG STRETCHER (1PC) | 4                     | Ø5/16"x19mm | FLAT WASHER<br>(14PCS)   |
|                   |  |                      | 5                     | M4          | ALLEN KEY<br>(1PC)       |