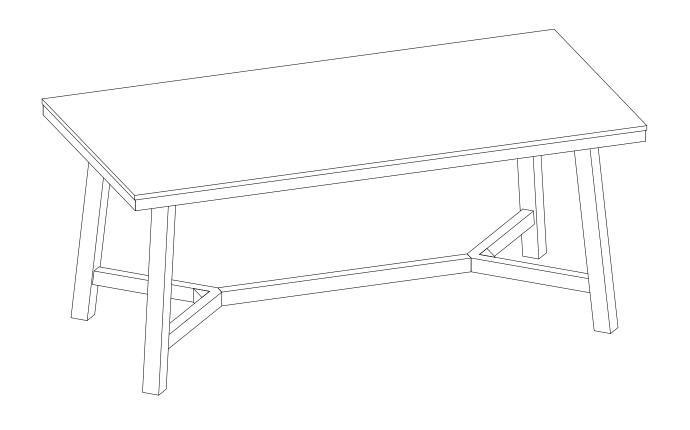

#### **DINING TABLE**

# Please read these instructions fully before starting assembly:

- 1.Place all wooden parts on a clean and smooth surface such as arug or carpet to avoid scratching the parts.
- 2.Kindly follow the assembly instructions step by step.
- 3.Do not tighten all screws and bolts until the table is fully assembled.
- 4.Unscrew the protective plastique supports from the metal insert of the legs before assembly.
- 5. Parts of the assembly will be easier with 2 people.