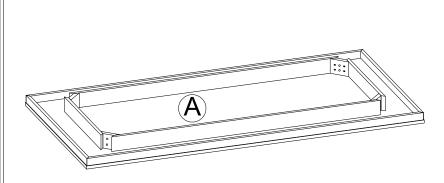

### Care and maintenance:

Only clean using a damp cloth and mild detergent, do no use bleach or abrasive cleaners.

| Part List For One |  |                      | Hardware List For One |             |                          |
|-------------------|--|----------------------|-----------------------|-------------|--------------------------|
| A                 |  | TOP TABLE<br>(1PC)   | 1                     | Ø5/16"x60mm | BOLT<br>(12PCS)          |
| B                 |  | TABLE LEG<br>(4PCS)  | 2                     | Ø5/16"x75mm | LONG BOLT<br>(2PCS)      |
| C                 |  | STRETCHER (2PCS)     | 3                     | Ø5/16"x13mm | SPRING WASHER<br>(14PCS) |
| D                 |  | LONG STRETCHER (1PC) | 4                     | Ø5/16"x19mm | FLAT WASHER<br>(14PCS)   |
|                   |  |                      | 5                     | M4          | ALLEN KEY<br>(1PC)       |