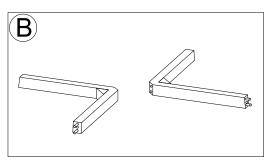

### Care and maintenance:

Only clean using a damp cloth and mild detergent, do no use bleach or abrasive cleaners.

| Part List For One |  |                      | Hardware List For One |             |                          |
|-------------------|--|----------------------|-----------------------|-------------|--------------------------|
| A                 |  | TOP TABLE<br>(1PC)   | 1                     | Ø5/16"x60mm | BOLT<br>(12PCS)          |
| B                 |  | TABLE LEG<br>(4PCS)  | 2                     | Ø5/16"x75mm | LONG BOLT<br>(2PCS)      |
| C                 |  | STRETCHER (2PCS)     | 3                     | Ø5/16"x13mm | SPRING WASHER<br>(14PCS) |
| D                 |  | LONG STRETCHER (1PC) | 4                     | Ø5/16"x19mm | FLAT WASHER<br>(14PCS)   |
|                   |  |                      | 5                     | M4          | ALLEN KEY<br>(1PC)       |