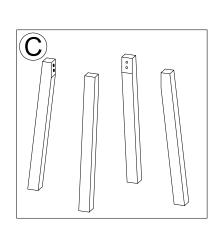

## Care and maintenance:

Only clean using a damp cloth and mild detergent, do no use bleach or abrasive cleaners.

| Part List For One |  |                       | Hardware List For One |            |                        |
|-------------------|--|-----------------------|-----------------------|------------|------------------------|
| A                 |  | SEAT CUSHION<br>(1PC) | 1                     | Ø1/4"x50mm | BOLT<br>(12PCS)        |
| B                 |  | BENCH LEG<br>(4PCS)   | 2                     | Ø1/4"x65mm | LONG BOLT<br>(2PCS)    |
| <u>C</u>          |  | STRETCHER<br>(2PCS)   | 3                     | Ø1/4"x11mm | SPRING WASHER (14PCS)  |
| D                 |  | LONG STRETCHER (1PC)  | 4                     | Ø1/4"x19mm | FLAT WASHER<br>(14PCS) |
|                   |  |                       | 5                     | M4         | ALLEN KEY<br>(1PC)     |