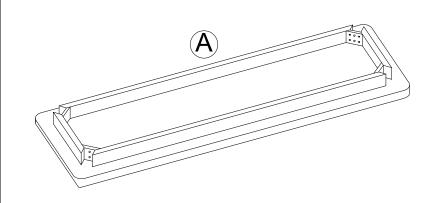

## Care and maintenance:

Only clean using a damp cloth and mild detergent, do no use bleach or abrasive cleaners.

| Part List For One |  |                       | Hardware List For One |            |                        |
|-------------------|--|-----------------------|-----------------------|------------|------------------------|
| A                 |  | SEAT CUSHION<br>(1PC) | 1                     | Ø1/4"x50mm | BOLT<br>(12PCS)        |
| B                 |  | BENCH LEG<br>(4PCS)   | 2                     | Ø1/4"x65mm | LONG BOLT<br>(2PCS)    |
| <u>C</u>          |  | STRETCHER<br>(2PCS)   | 3                     | Ø1/4"x11mm | SPRING WASHER (14PCS)  |
| D                 |  | LONG STRETCHER (1PC)  | 4                     | Ø1/4"x19mm | FLAT WASHER<br>(14PCS) |
|                   |  |                       | 5                     | M4         | ALLEN KEY<br>(1PC)     |