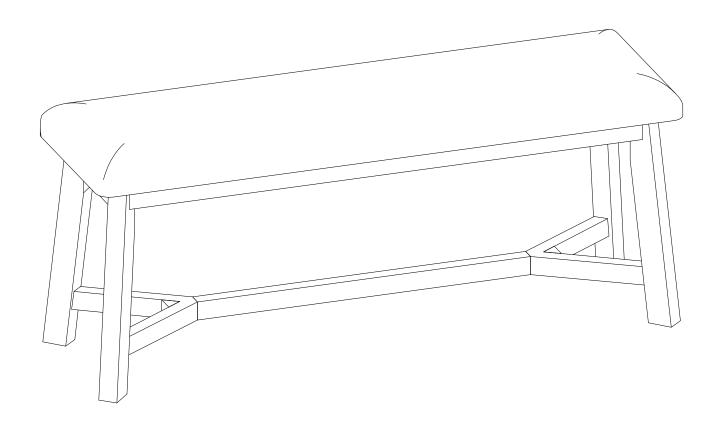

### **DINING BENCH**

# Please read these instructions fully before starting assembly:

- 1.Place all wooden parts on a clean and smooth surface such as arug or carpet to avoid scratching the parts.
- 2.Kindly follow the assembly instructions step by step.
- 3.Do not tighten all screws and bolts until the bench is fully assembled.
- 4.Unscrew the protective plastique supports from the metal insert of the legs before assembly.
- 5. Parts of the assembly will be easier with 2 people.