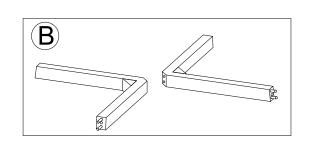

## Care and maintenance:

Only clean using a damp cloth and mild detergent, do no use bleach or abrasive cleaners.

| Part List For One |  |                       | Hardware List For One |            |                        |
|-------------------|--|-----------------------|-----------------------|------------|------------------------|
| A                 |  | SEAT CUSHION<br>(1PC) | 1                     | Ø1/4"x50mm | BOLT<br>(12PCS)        |
| B                 |  | BENCH LEG<br>(4PCS)   | 2                     | Ø1/4"x65mm | LONG BOLT<br>(2PCS)    |
| <u>C</u>          |  | STRETCHER<br>(2PCS)   | 3                     | Ø1/4"x11mm | SPRING WASHER (14PCS)  |
| D                 |  | LONG STRETCHER (1PC)  | 4                     | Ø1/4"x19mm | FLAT WASHER<br>(14PCS) |
|                   |  |                       | 5                     | M4         | ALLEN KEY<br>(1PC)     |