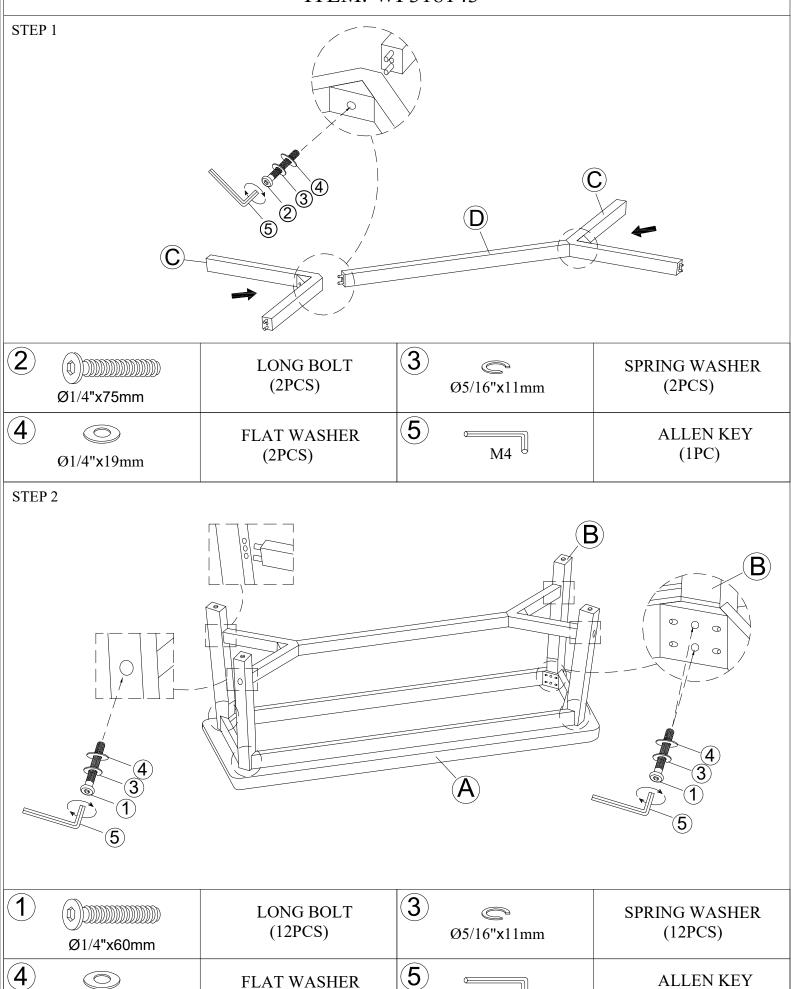

# Please read these instructions fully before starting assembly:

- 1.Place all wooden parts on a clean and smooth surface such as arug or carpet to avoid scratching the parts.
- 2.Kindly follow the assembly instructions step by step.
- 3.Do not tighten all screws and bolts until the bench is fully assembled.
- 4.Unscrew the protective plastique supports from the metal insert of the legs before assembly.
- 5. Parts of the assembly will be easier with 2 people.

## Care and maintenance:

Only clean using a damp cloth and mild detergent, do no use bleach or abrasive cleaners.

| Part List For One |  |                       | Hardware List For One |            |                        |
|-------------------|--|-----------------------|-----------------------|------------|------------------------|
| A                 |  | SEAT CUSHION<br>(1PC) | 1                     | Ø1/4"x50mm | BOLT<br>(12PCS)        |
| B                 |  | BENCH LEG<br>(4PCS)   | 2                     | Ø1/4"x65mm | LONG BOLT<br>(2PCS)    |
| <u>C</u>          |  | STRETCHER<br>(2PCS)   | 3                     | Ø1/4"x11mm | SPRING WASHER (14PCS)  |
| D                 |  | LONG STRETCHER (1PC)  | 4                     | Ø1/4"x19mm | FLAT WASHER<br>(14PCS) |
|                   |  |                       | 5                     | M4         | ALLEN KEY<br>(1PC)     |

M4

FLAT WASHER (12PCS)

Ø1/4"x19mm

**ALLEN KEY** 

(1PC)

**COMPLETE** 