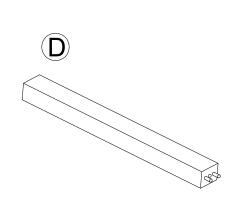

## Care and maintenance:

Only clean using a damp cloth and mild detergent, do no use bleach or abrasive cleaners.

| Part List For One |  |                       | Hardware List For One |            |                        |
|-------------------|--|-----------------------|-----------------------|------------|------------------------|
| A                 |  | SEAT CUSHION<br>(1PC) | 1                     | Ø1/4"x50mm | BOLT<br>(12PCS)        |
| B                 |  | BENCH LEG<br>(4PCS)   | 2                     | Ø1/4"x65mm | LONG BOLT<br>(2PCS)    |
| <u>C</u>          |  | STRETCHER<br>(2PCS)   | 3                     | Ø1/4"x11mm | SPRING WASHER (14PCS)  |
| D                 |  | LONG STRETCHER (1PC)  | 4                     | Ø1/4"x19mm | FLAT WASHER<br>(14PCS) |
|                   |  |                       | 5                     | M4         | ALLEN KEY<br>(1PC)     |