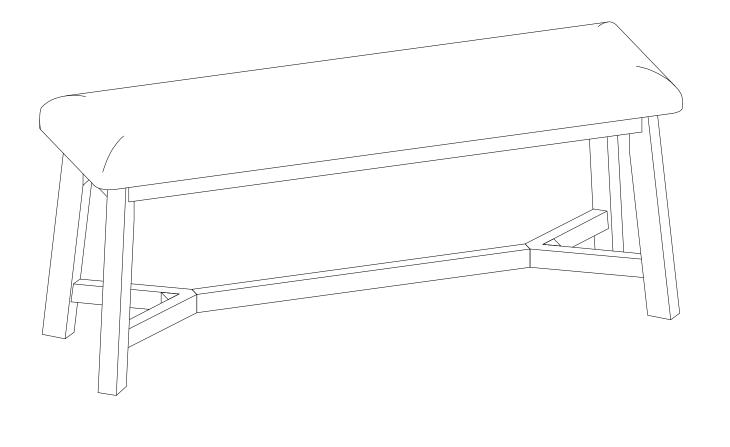

### **DINING BENCH**

## Care and maintenance:

Only clean using a damp cloth and mild detergent, do no use bleach or abrasive cleaners.

| Part List For One |  |                       | Hardware List For One |            |                        |
|-------------------|--|-----------------------|-----------------------|------------|------------------------|
| A                 |  | SEAT CUSHION<br>(1PC) | 1                     | Ø1/4"x50mm | BOLT<br>(12PCS)        |
| B                 |  | BENCH LEG<br>(4PCS)   | 2                     | Ø1/4"x65mm | LONG BOLT<br>(2PCS)    |
| <u>C</u>          |  | STRETCHER<br>(2PCS)   | 3                     | Ø1/4"x11mm | SPRING WASHER (14PCS)  |
| D                 |  | LONG STRETCHER (1PC)  | 4                     | Ø1/4"x19mm | FLAT WASHER<br>(14PCS) |
|                   |  |                       | 5                     | M4         | ALLEN KEY<br>(1PC)     |