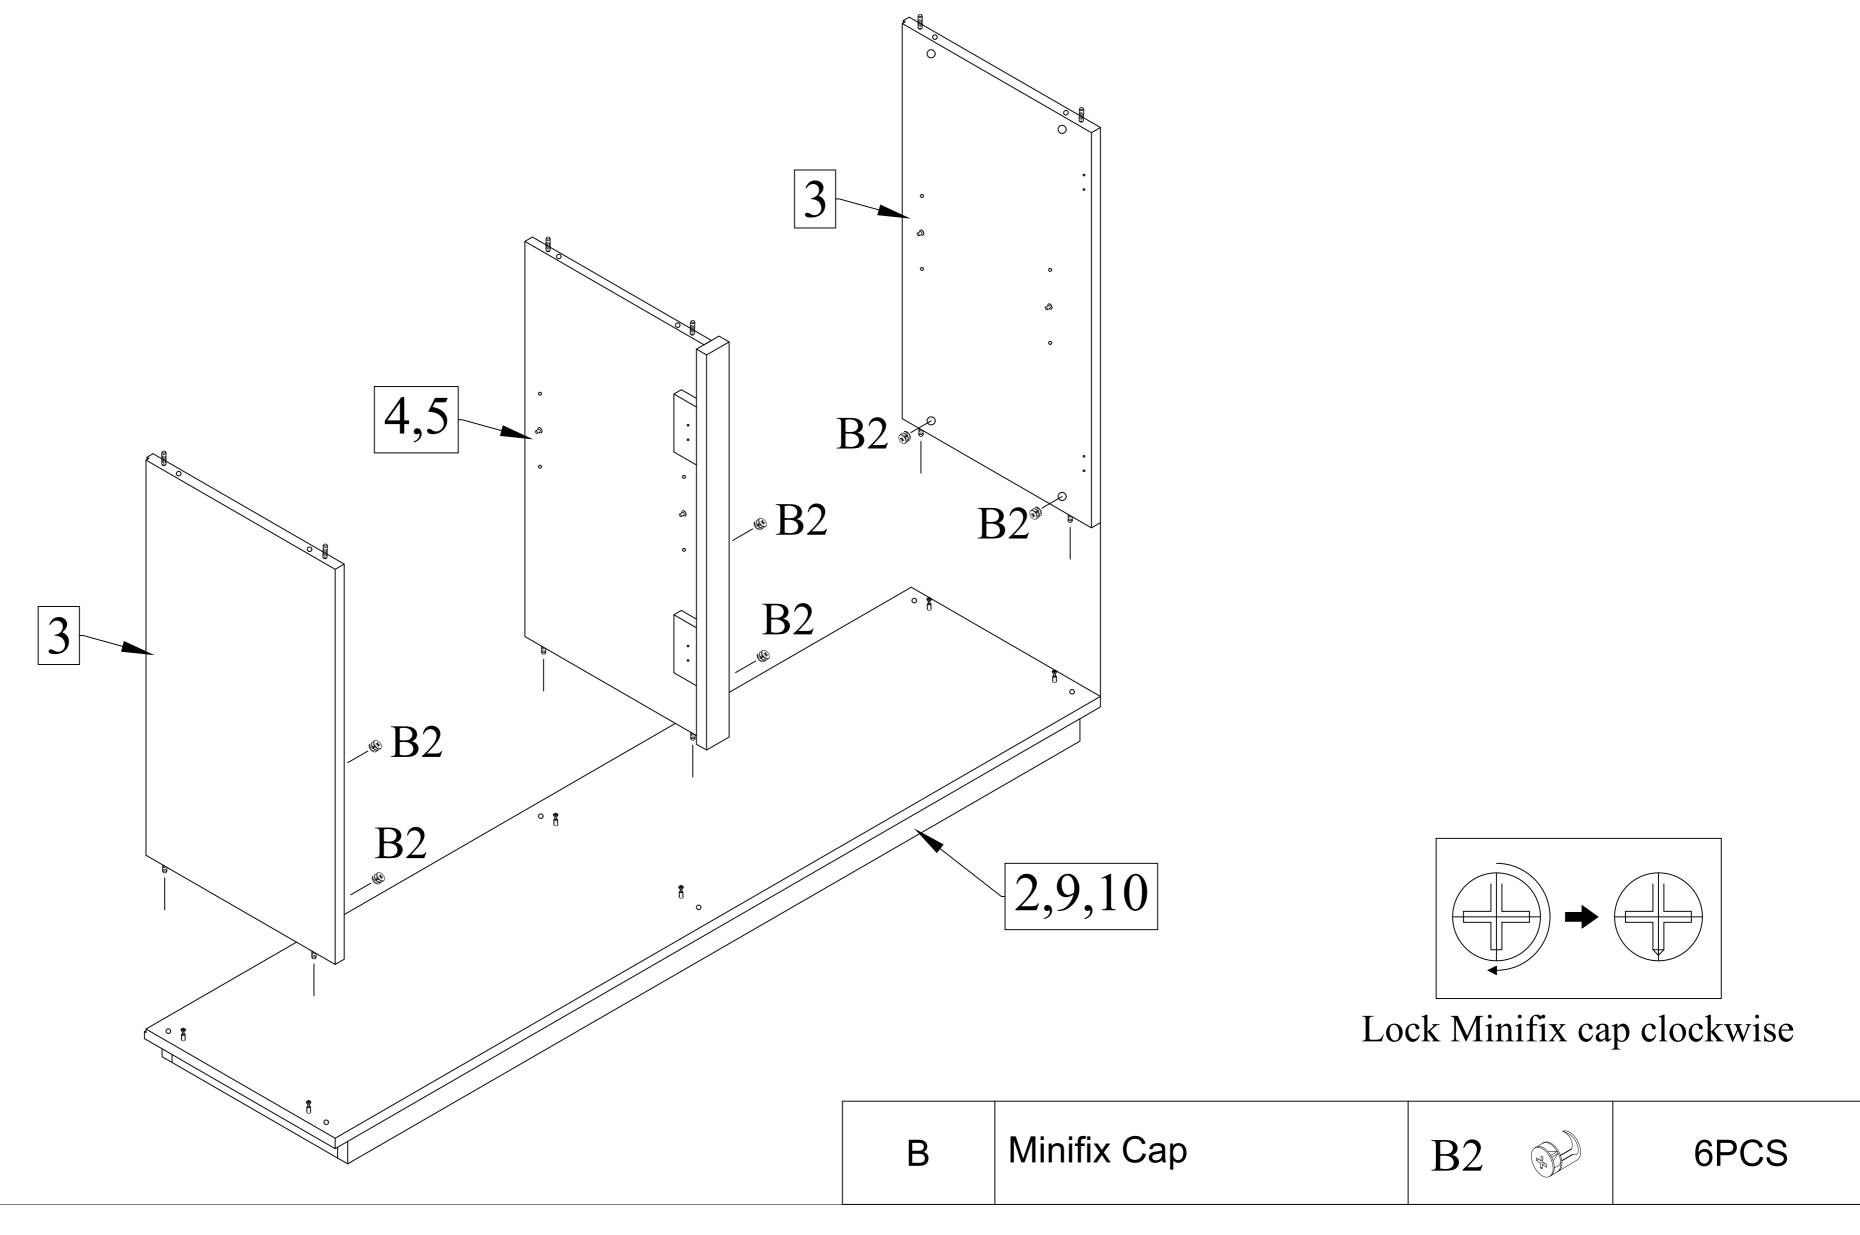

Step 2: Attach Center Rail (5) to Center Panel (4) and lock Minifix Cap (B2). Connect Leg Frame (9,10) and lock Minifix Cap (B2). Attach the frame onto Bottom Panel (2) using screw (D).

Step 3 : Connect Side & Center Panel (3,4,5) to Bottom Panel (2,9,10) and lock Minifix Cap (B2).