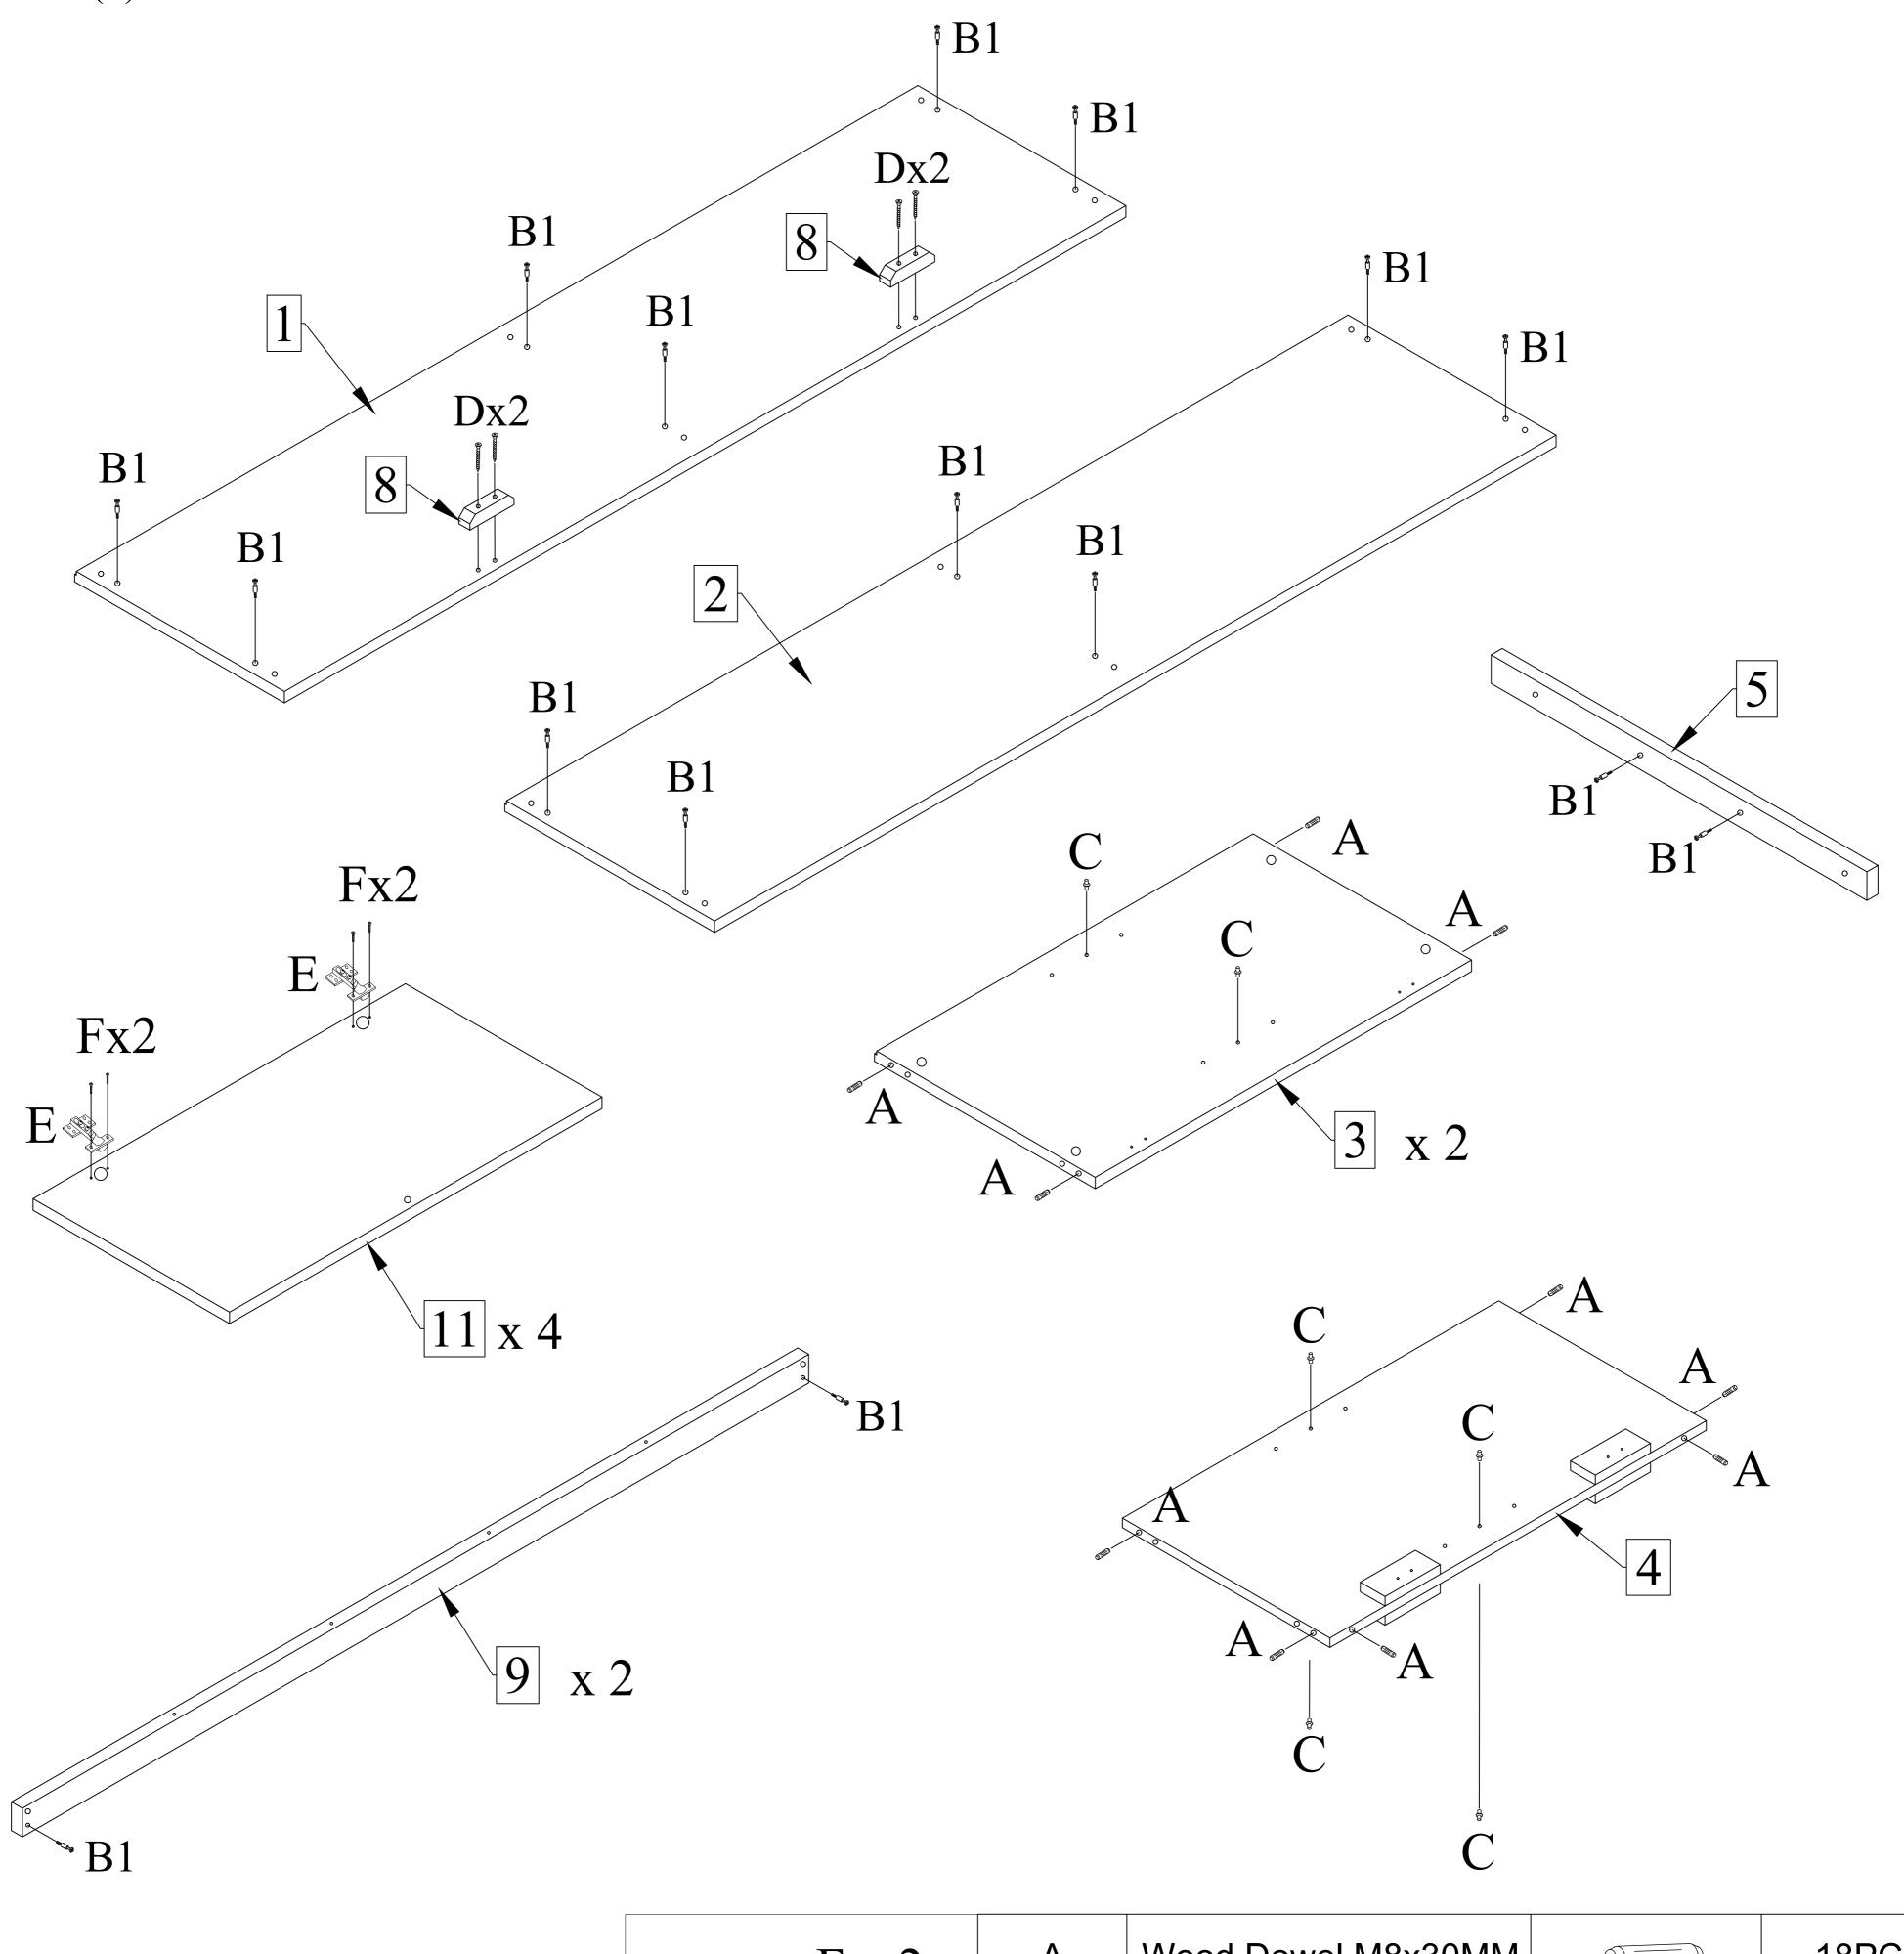

Step 1: Attach Wood Dowel (A) and Minifix (B1) to parts (1,2,3,4,5,9,10) accordingly. Attach Metal Shelf Support (C) to Center & Side Panels (3,4). Attach Door Stopper (8) to Top Panel (1) using Screw (D). Attach Hinges (E) to Doors (11) with Screw (F).

# TOOLS REQUIRED (Not provided) Screwdriver

| Hardware List |                       |                 |          |
|---------------|-----------------------|-----------------|----------|
| No.           | Description           | Sketch          | Quantity |
| Α             | Wood Dowel M8x30MM    |                 | 18PCS    |
| В             | Minifix + Cap         | B1 - B2 -       | 18SETS   |
| С             | Metal Shelf Support   |                 | 8PCS     |
| D             | Screw M4 x 32MM       | ACCCCCC (X)     | 16PCS    |
| Е             | Soft Close Hinges 7/8 |                 | 8PCS     |
| F             | Screw M3.5 x 16MM     | <i>«ши</i> (*)  | 48PCS    |
| G             | Screw M3 x 12MM       | <b>ATTT</b> (%) | 48PCS    |
| Н             | H Connector           |                 | 1PC      |
| I             | Handle with Screw     |                 | 4SETS    |