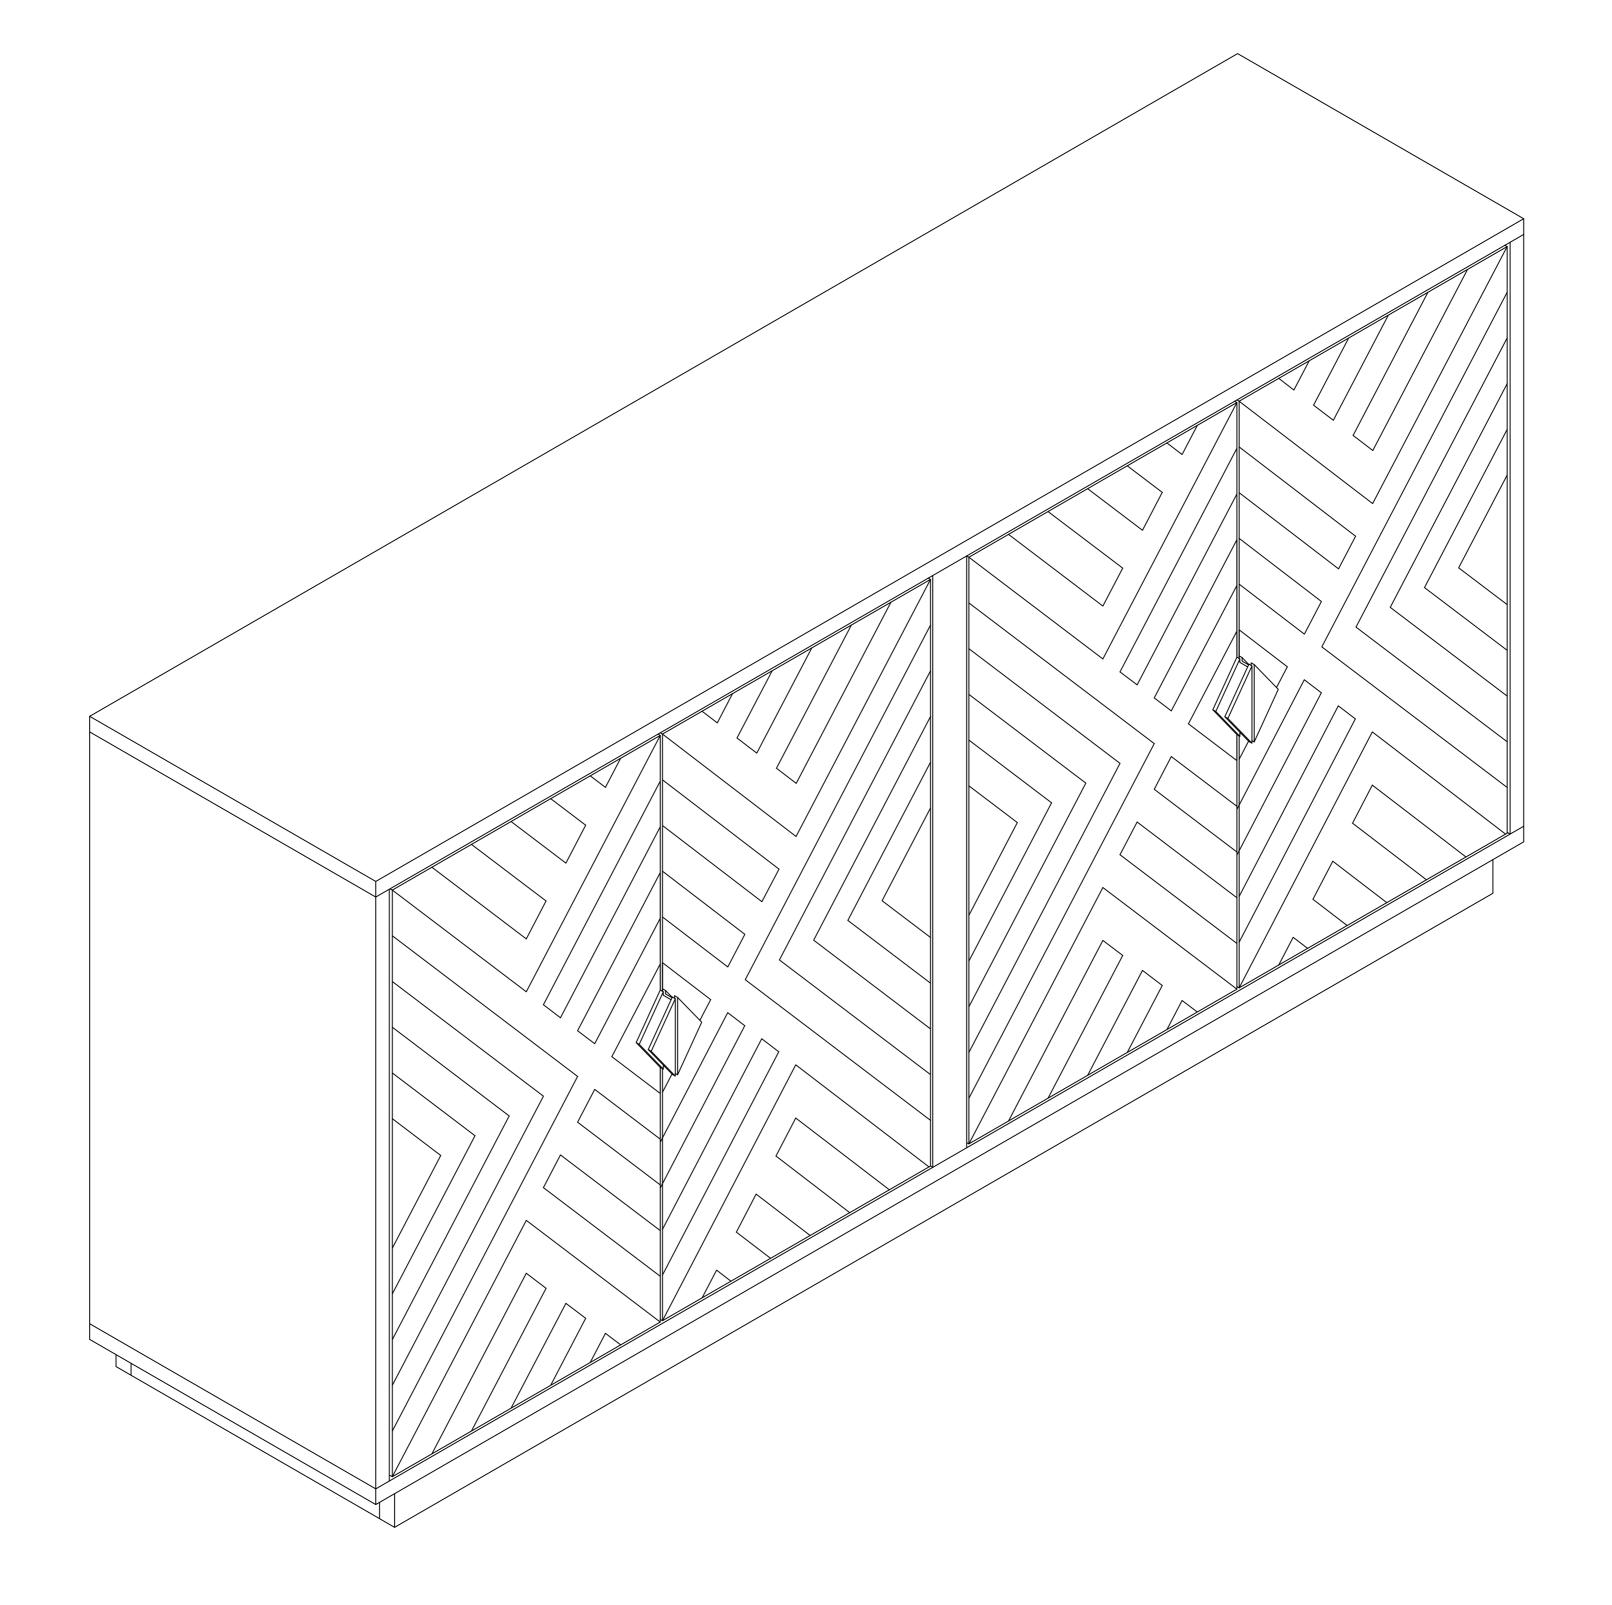

Item No: WF318154
Description: SIDEBOARD

Thank you for purchasing this quality product. Be sure to check all packing material carefully for small part that may have come loose inside carton during shipment.

WF318154

PAGE 1 OF 6 MADE IN MALAYSIA

Item No: WF318154
Description: SIDEBOARD

Thank you for purchasing this quality product. Be sure to check all packing material carefully for small part that may have come loose inside carton during shipment.