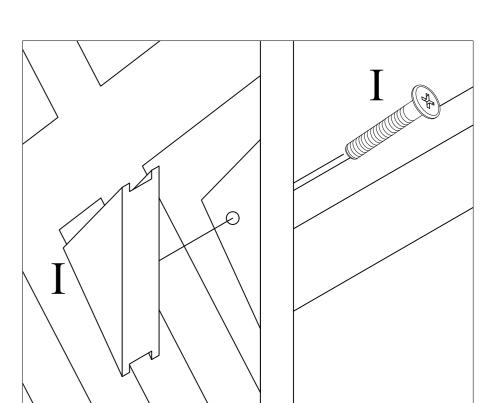

Step 6: Insert Shelves (7).

Step 7: Attach Doors (11) using Screw (F). Attach Handle (I). Completed Assembly.

| F | Screw M3.5 x 16MM | AUTT (*) | 32PCS |
|---|-------------------|----------|-------|
|   | Handle with Screw |          | 4SETS |