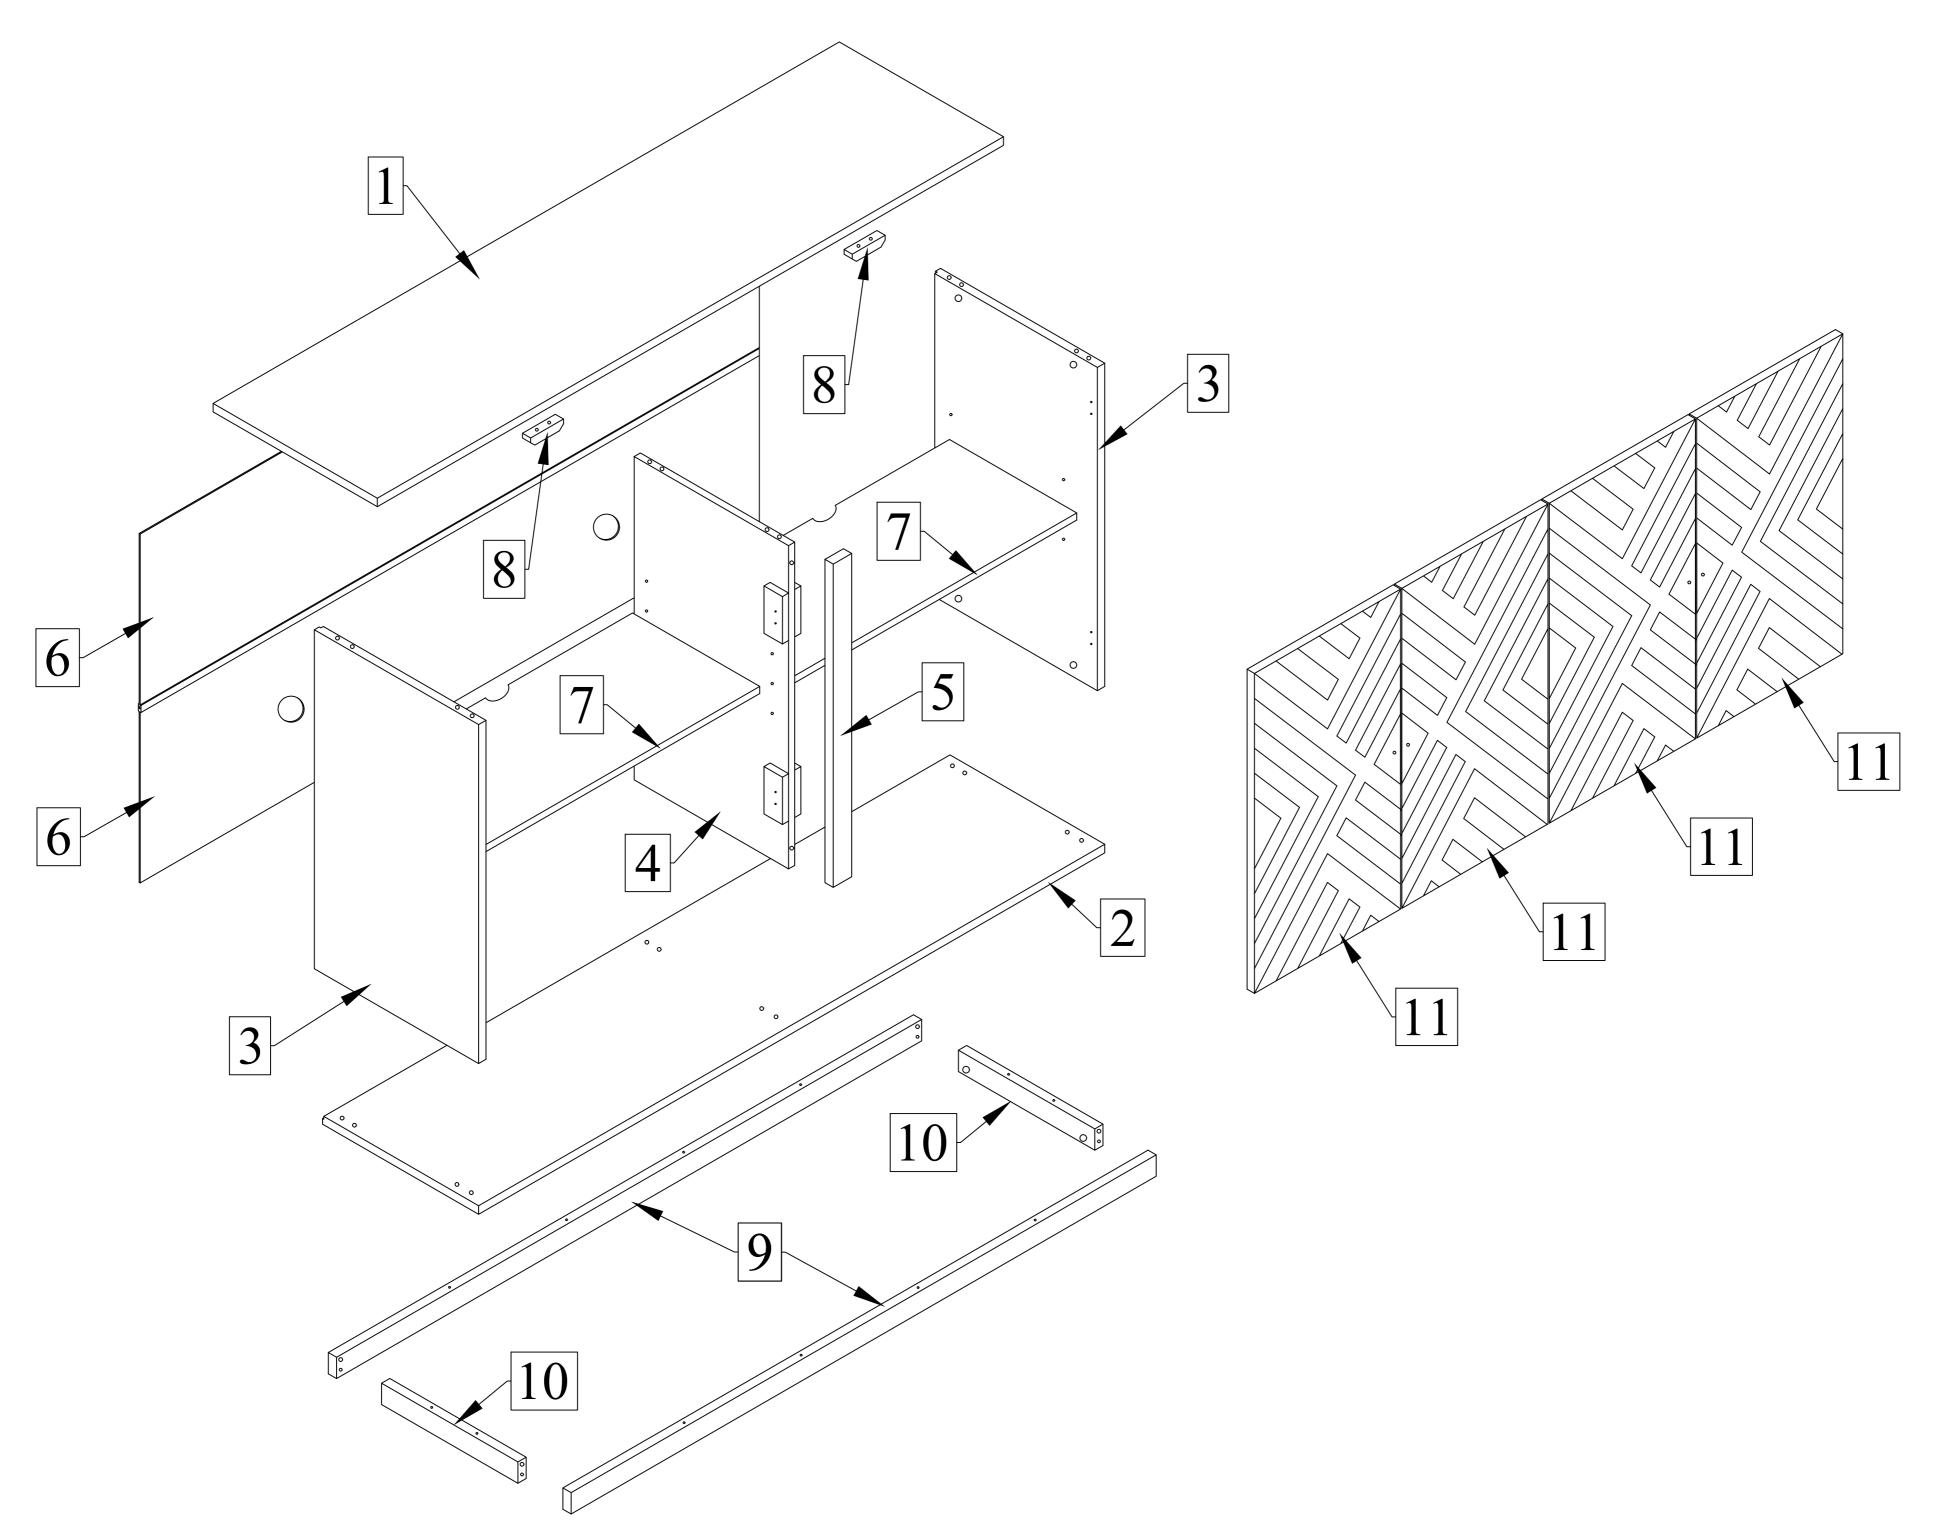

Apply a battery screw machine for better assembly experience.

| Part List |              |                                          |          |
|-----------|--------------|------------------------------------------|----------|
| No.       | Description  | Sketch                                   | Quantity |
| 1         | Top Panel    | · · · · · · · · · · · · · · · · · · ·    | 1PC      |
| 2         | Bottom Panel | ; ; ;                                    | 1PC      |
| 3         | Side Panel   | \$ · · · · · · · · · · · · · · · · · · · | 2PCS     |
| 4         | Center Panel |                                          | 1PC      |
| 5         | Center Rail  | · · · · ·                                | 1PC      |
| 6         | Back Panel   |                                          | 2PCS     |
| 7         | Shelf        |                                          | 2PCS     |
| 8         | Door Stopper | 33                                       | 2PCS     |
| 9         | Leg Frame    |                                          | 2PCS     |
| 10        | Leg Frame    | <b></b>                                  | 2PCS     |
| 11        | Door Panel   |                                          | 4PCS     |