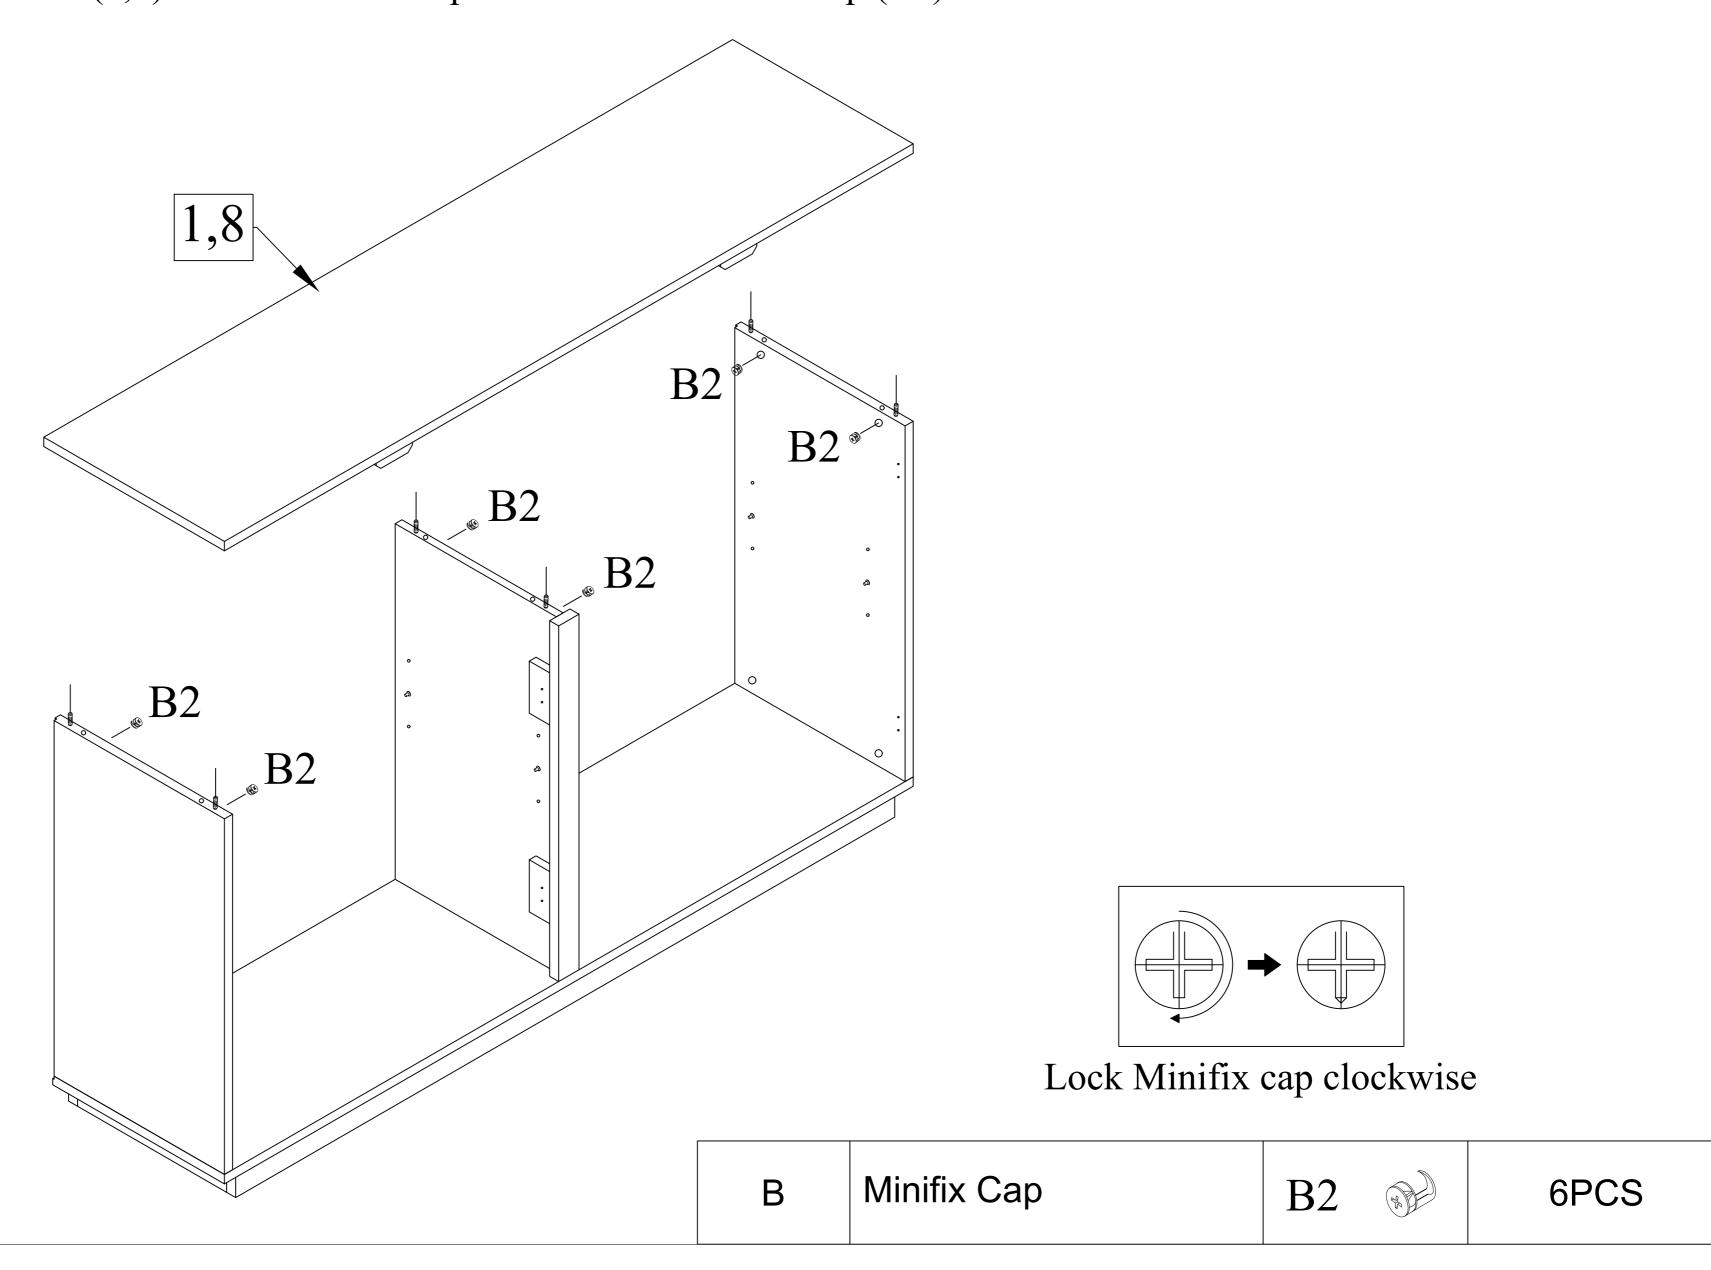

Step 4: Attach Top Panel (1,8) to the assembled parts and lock Minifix Cap (B2)

Step 5 : Slot Back Panel (6) into H Connector (H) and attach it from behind using Screw (G).

| G | Screw M3 x 12MM | <i>«</i> | 48PCS |
|---|-----------------|----------|-------|
| Н | H Connector     |          | 1PC   |