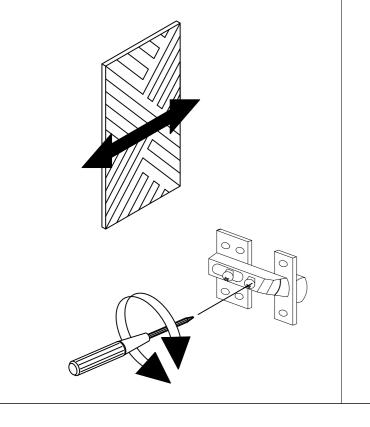

Step 6: Insert Shelves (7).

Step 7: Attach Doors (11) using Screw (F). Attach Handle (I). Completed Assembly.

| F | Screw M3.5 x 16MM | AUTT (*) | 32PCS |
|---|-------------------|----------|-------|
|   | Handle with Screw |          | 4SETS |