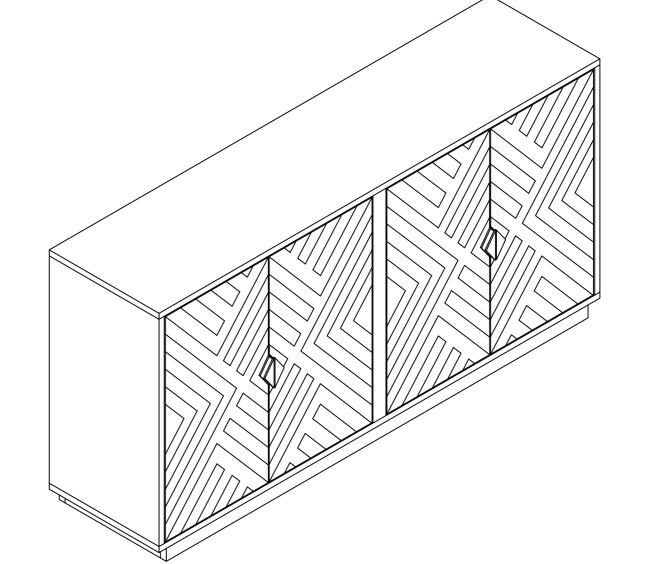

Item No: WF318154
Description: SIDEBOARD

Thank you for purchasing this quality product. Be sure to check all packing material carefully for small part that may have come loose inside carton during shipment.

WF318154

PAGE 1 OF 6 MADE IN MALAYSIA

Item No: WF318154
Description: SIDEBOARD

Thank you for purchasing this quality product. Be sure to check all packing material carefully for small part that may have come loose inside carton during shipment.