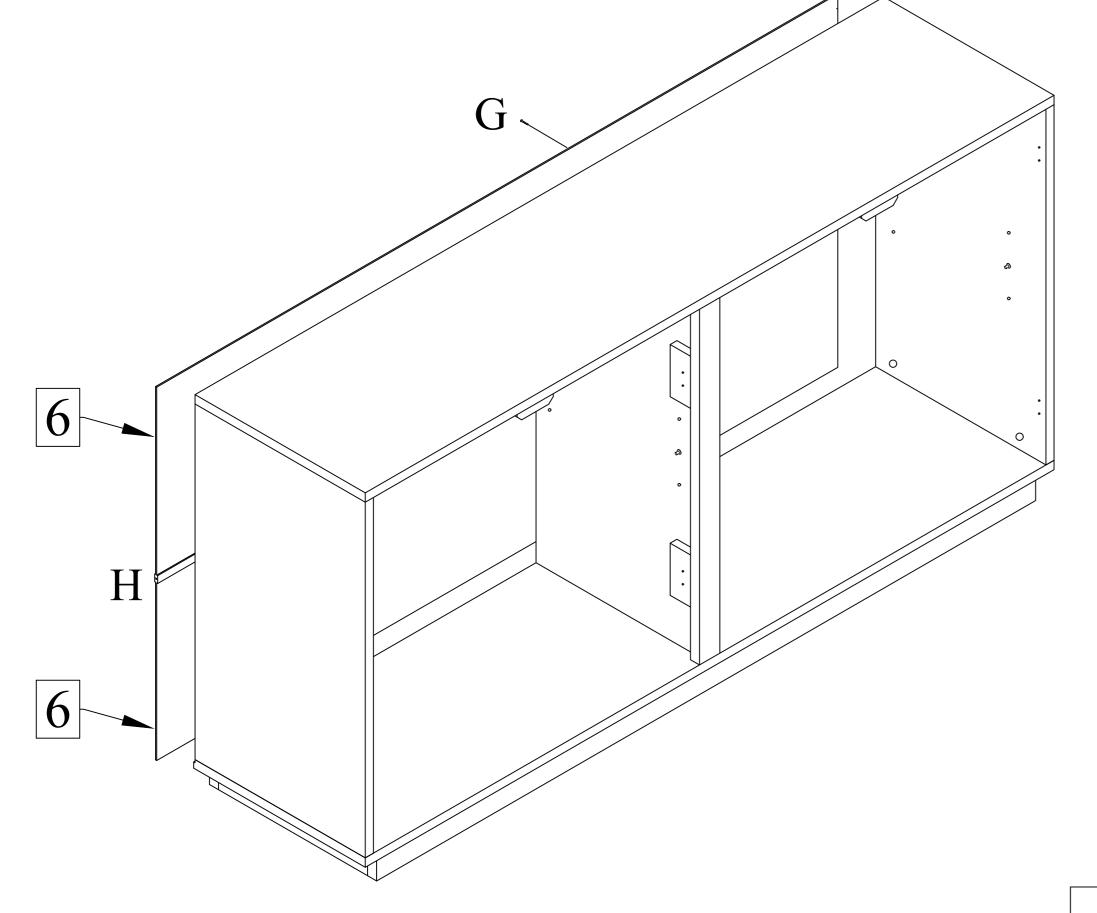

Step 4: Attach Top Panel (1,8) to the assembled parts and lock Minifix Cap (B2)

Step 5 : Slot Back Panel (6) into H Connector (H) and attach it from behind using Screw (G).

| G | Screw M3 x 12MM | <i>«</i> | 48PCS |
|---|-----------------|----------|-------|
| Н | H Connector     |          | 1PC   |