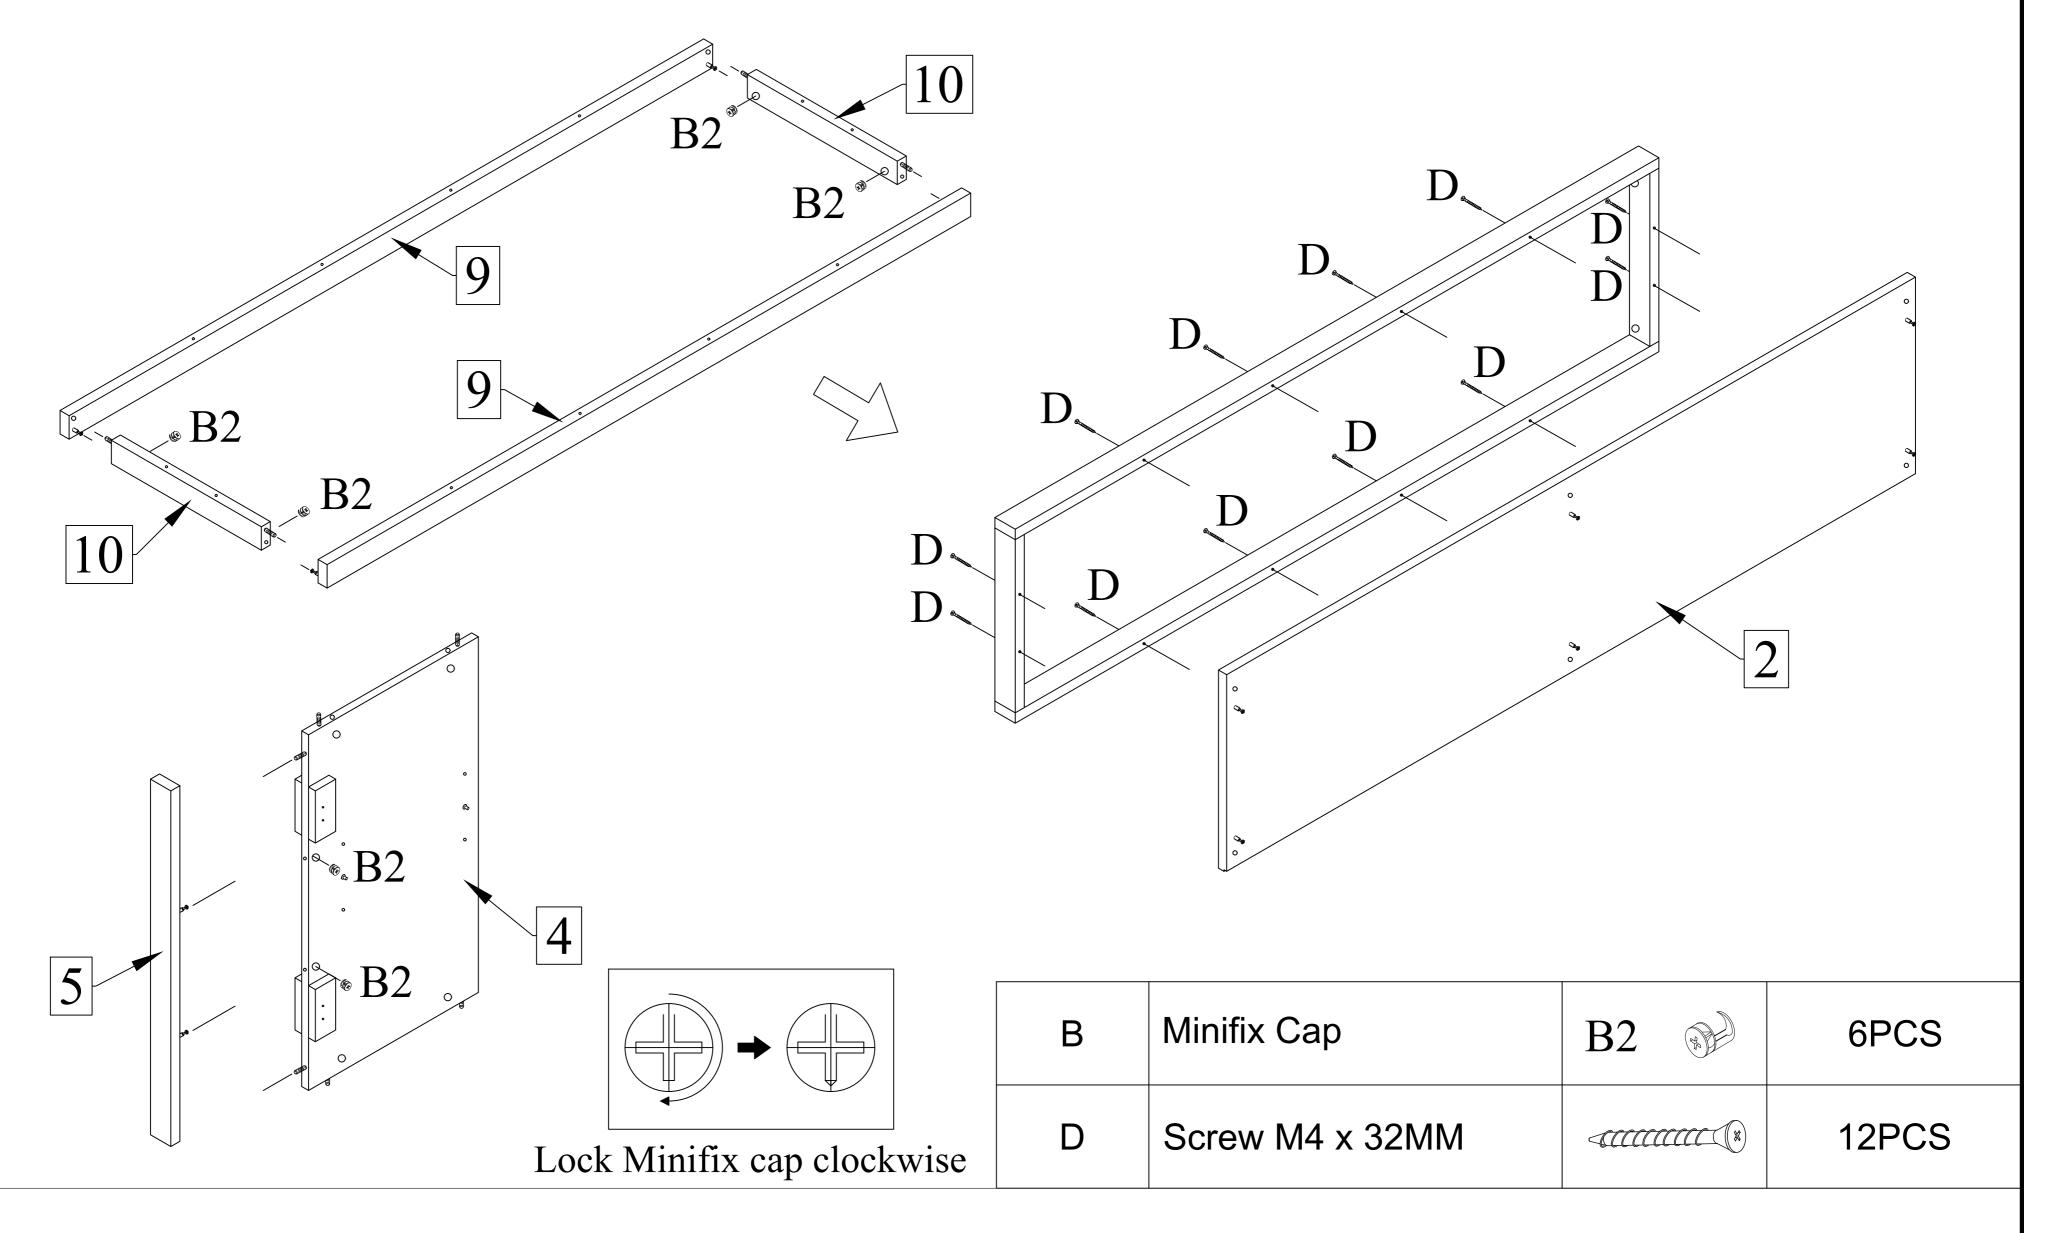

Step 1: Attach Wood Dowel (A) and Minifix (B1) to parts (1,2,3,4,5,9,10) accordingly. Attach Metal Shelf Support (C) to Center & Side Panels (3,4). Attach Door Stopper (8) to Top Panel (1) using Screw (D). Attach Hinges (E) to Doors (11) with Screw (F).

| F x 2 | Α | Wood Dowel M8x30MM    |             | 18PCS |
|-------|---|-----------------------|-------------|-------|
|       | В | Minifix + Cap         | B1          | 18PCS |
| E     | С | Metal Shelf Support   |             | 8PCS  |
|       | D | Screw M4 x 32MM       | ACCCCCC (X) | 4PCS  |
|       | E | Soft Close Hinges 7/8 |             | 8PCS  |
|       | F | Screw M3.5 x 16MM     |             | 16PCS |