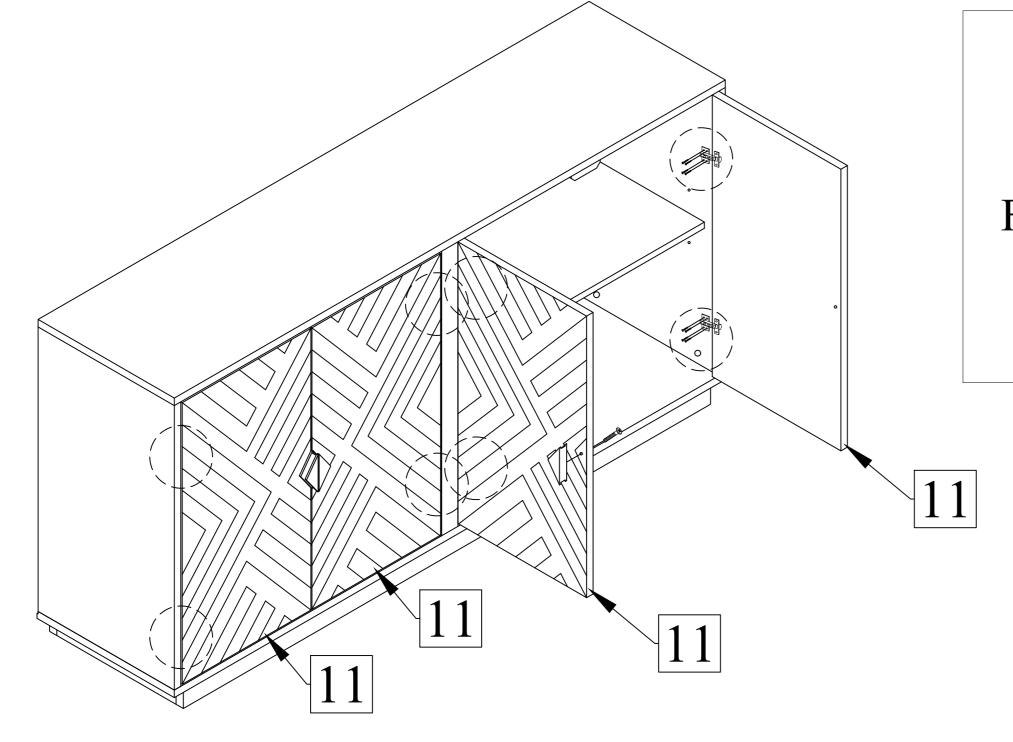

Step 6: Insert Shelves (7).

Step 7: Attach Doors (11) using Screw (F). Attach Handle (I). Completed Assembly.

| F | Screw M3.5 x 16MM | AUTT (*) | 32PCS |
|---|-------------------|----------|-------|
|   | Handle with Screw |          | 4SETS |