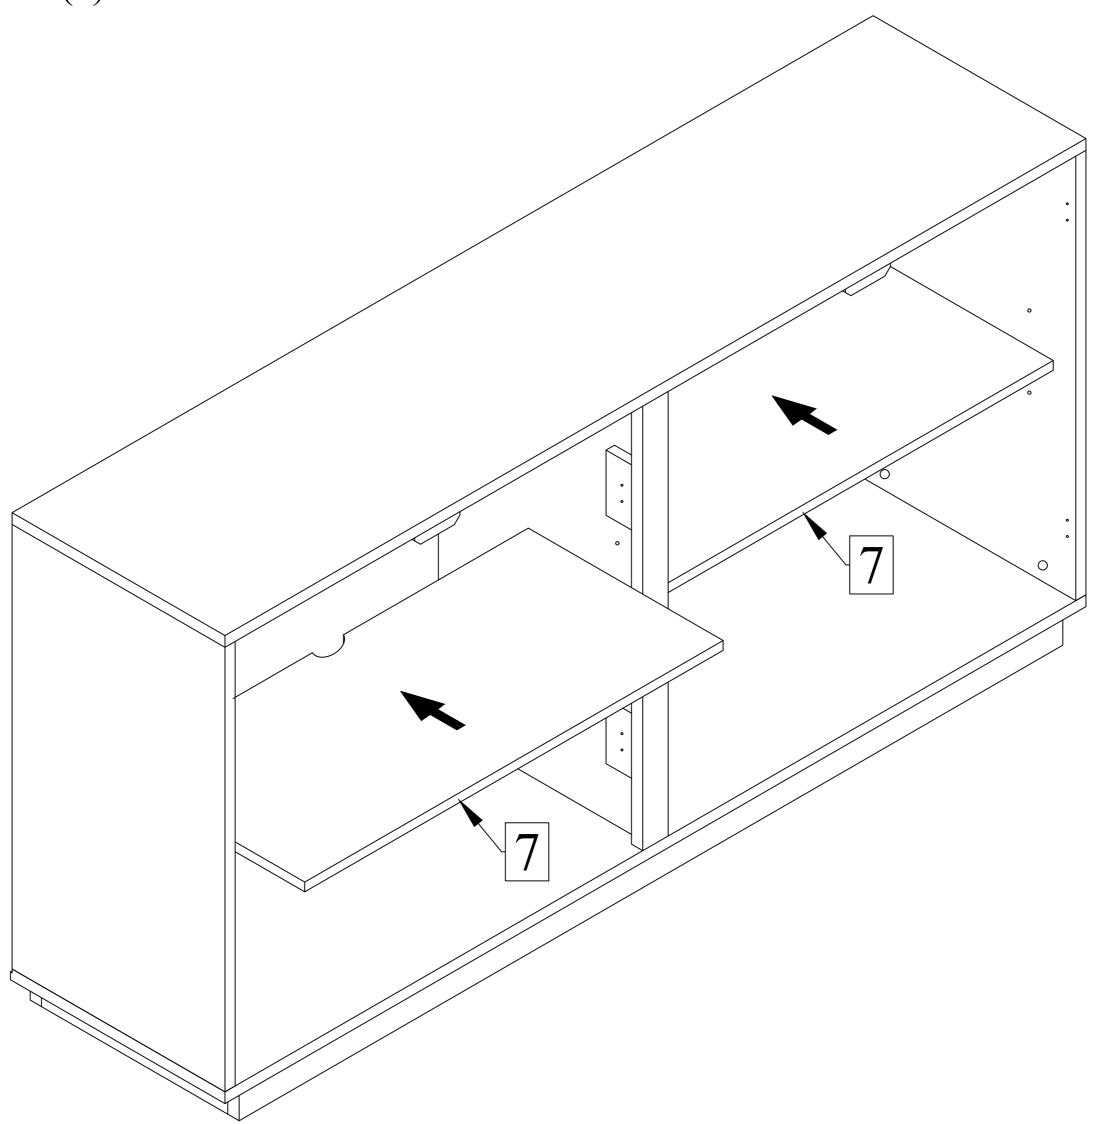

Step 6: Insert Shelves (7).

Step 7: Attach Doors (11) using Screw (F). Attach Handle (I). Completed Assembly.

| F | Screw M3.5 x 16MM | AUTT (*) | 32PCS |
|---|-------------------|----------|-------|
|   | Handle with Screw |          | 4SETS |