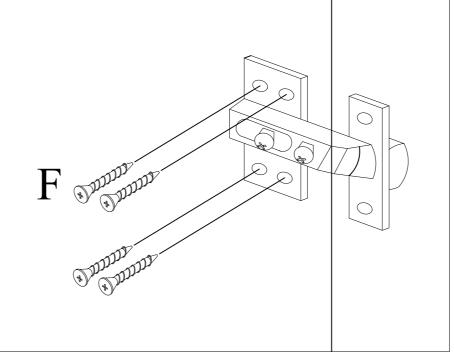

Step 1: Attach Wood Dowel (A) and Minifix (B1) to parts (1,2,3,4,5,9,10) accordingly. Attach Metal Shelf Support (C) to Center & Side Panels (3,4). Attach Door Stopper (8) to Top Panel (1) using Screw (D). Attach Hinges (E) to Doors (11) with Screw (F).