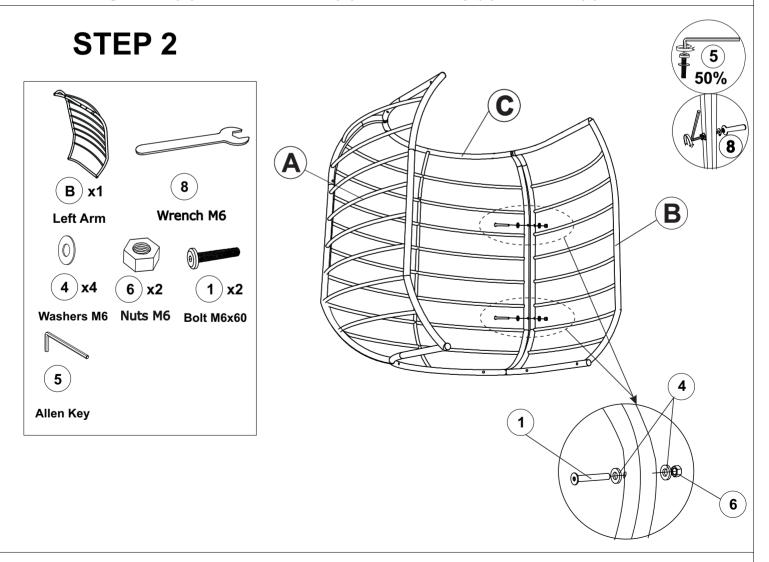

#### Connect Right Arm (A) & Backrest Chair (C) With Allen Key (5) & Wrench (8)

Connect Left Arm (B) & Backrest Chair (C) With Allen Key (5) & Wrench (8)

Connect Seat Chair (D), Right Arm (A), Left Arm (B), Backrest Chair (C) With Allen Key (5).