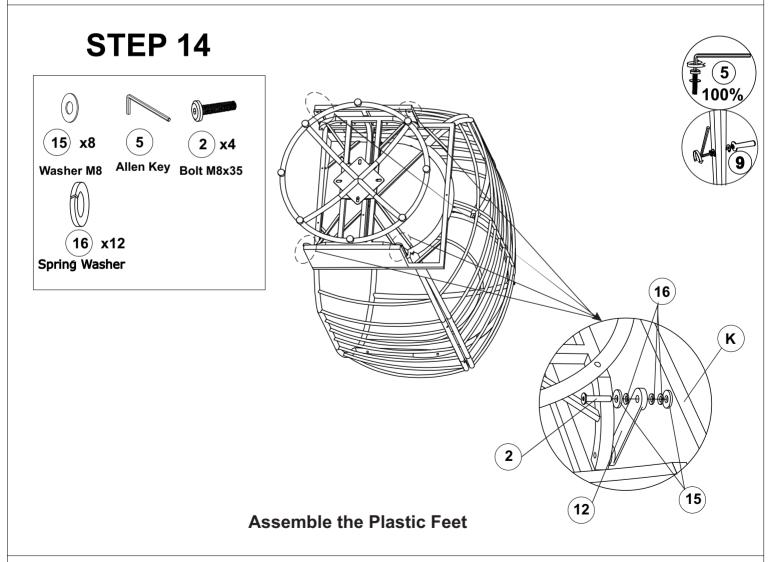

Connect All Bars Y-Shape (13) onto Rotating Frame (G) With Allen key (5) & Wrench (9).

Connect Bars Square (14) & Rotating Frame (G) With Allen Key (5), Wrench (9).

Connect Seat Base (E) & Rotating Frame (G) With Allen key (5) & Wrench (9). Connect Plastic foot (14) with Seat Base (E) by handle.