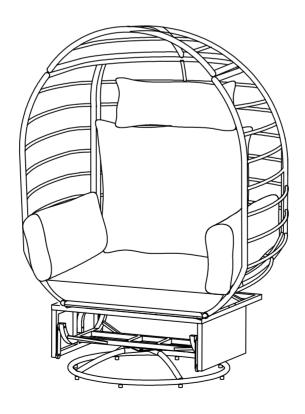

## **STEP 15**

Attach the bolt cover with Plastic Nuts(11) & Plastic Bolt's Cap (10) Put Big Pillow (N), Mattress (M), Small Pillow (O), Cushion (J) on Chair

**FINISH**