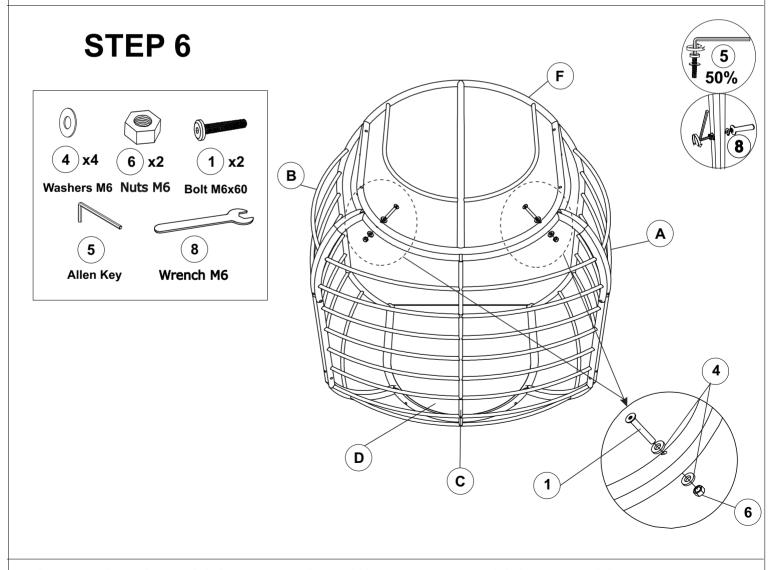

Connect Seat Cover (F) & Right Arm (A), Left Arm (B), Backrest Chair (C).

Connect Seat Cover (F) & Right Arm (A), Left Arm(B) With Allen Key (5) & Wrench (8).

Connect Seat Cover (F) & Backrest Chair (C) With Allen Key (5) & Wrench (8).