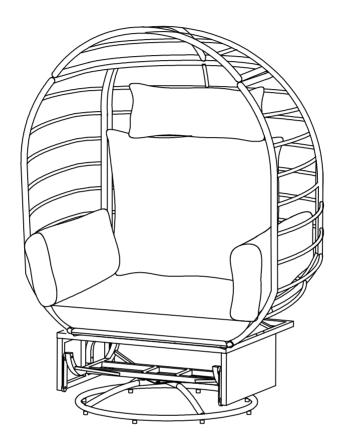

# **ASSEMBLY INSTRUCTION**

# **OUTDOOR SWIVEL CHAIR**



#### WF318105

#### Please read all instructions carefully:

- 1. Have 2 adults on hand for assembly.
- 2. 50% Tighten before fixing all screws, Allen wrench is recommended instead of an electric drill.
- 3. Place the item on a flat ground to adjust and make sure it remains stable.
- 4. Tighten up all screws with tools gradually.
- 5. If the screws are not aligned with holes during assembly, please loosen all the other screws to 50% and continue the assembly process.
- 6. If the item is not stable, please loosen all the screws, adjust it on a flat ground and tighten up all screws again.
- 7. Note: If one or some screws are fully tightened during assembly, chances are the others will not be aligned with holes. In addition, all the holes are designed to be relatively larger to provide more