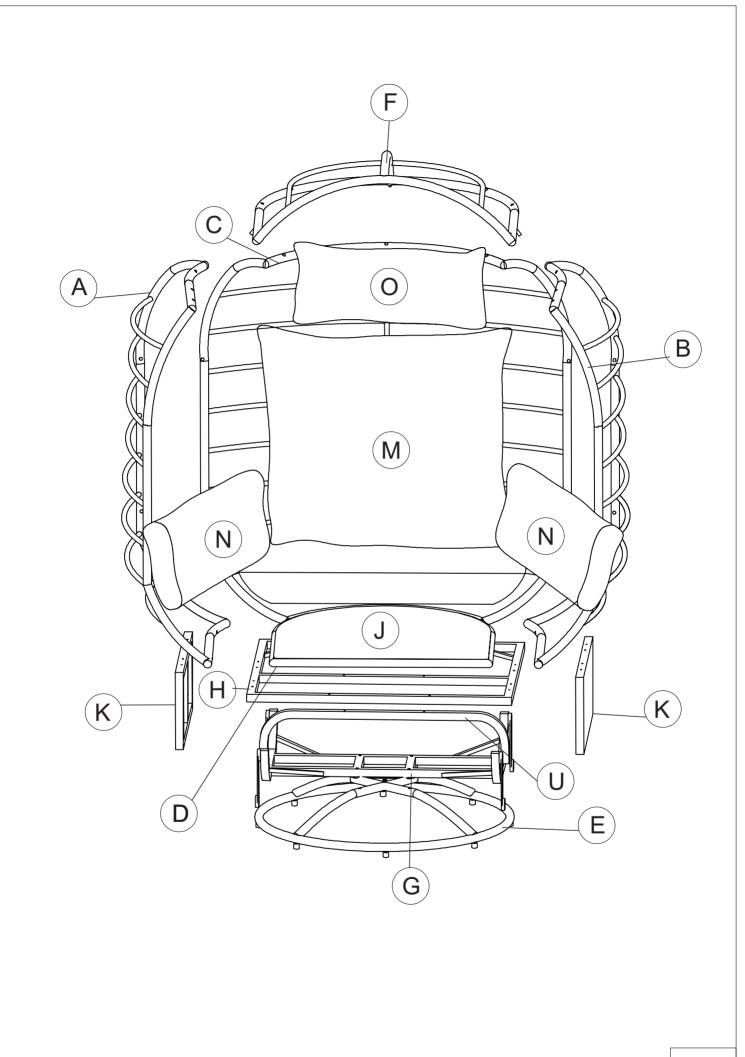

# **Part List:**

#### Connect Right Arm (A) & Backrest Chair (C) With Allen Key (5) & Wrench (8)

Connect Left Arm (B) & Backrest Chair (C) With Allen Key (5) & Wrench (8)

Connect Seat Chair (D), Right Arm (A), Left Arm (B), Backrest Chair (C) With Allen Key (5).

Connect Seat Cover (F) & Right Arm (A), Left Arm (B), Backrest Chair (C).

Connect Seat Cover (F) & Right Arm (A), Left Arm(B) With Allen Key (5) & Wrench (8).

Connect Seat Cover (F) & Backrest Chair (C) With Allen Key (5) & Wrench (8).

Connect All Bars Y-Shape (13) onto Rotating Frame (G) With Allen key (5) & Wrench (9).

Connect Bars Square (14) & Rotating Frame (G) With Allen Key (5), Wrench (9).

Connect Seat Base (E) & Rotating Frame (G) With Allen key (5) & Wrench (9). Connect Plastic foot (14) with Seat Base (E) by handle.

Connect Rectangle Frame (H) & Side Frame (K) With Allen Key (5).

### **STEP 11**

Connect Rectangle Frame (H) & Side Frame (K) With Allen Key (5).

### **STEP 12**

Connect U-Shape Frame (I) & Side Frame (K), Rectangle Frame (H) With Allen Key (5).

Connect Frame Of Step 12 & Frame Of Step 6 With Allen Key (5).

Connect Frame Of Step 13 & Frame Of Step 9 With Allen Key (5)

## **STEP 15**

Attach the bolt cover with Plastic Nuts(11) & Plastic Bolt's Cap (10) Put Big Pillow (N), Mattress (M), Small Pillow (O), Cushion (J) on Chair

**FINISH**