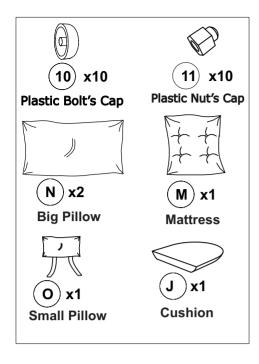

(8).



Connect Seat Cover (F) & Backrest Chair (C) With Allen Key (5) & Wrench (8).



Connect All Bars Y-Shape (13) onto Rotating Frame (G) With Allen key (5) & Wrench (9).



Connect Bars Square (14) & Rotating Frame (G) With Allen Key (5), Wrench (9).



Connect Seat Base (E) & Rotating Frame (G) With Allen key (5) & Wrench (9). Connect Plastic foot (14) with Seat Base (E) by handle.



Connect Rectangle Frame (H) & Side Frame (K) With Allen Key (5).

### **STEP 11**





Connect Rectangle Frame (H) & Side Frame (K) With Allen Key (5).

### **STEP 12**





Connect U-Shape Frame (I) & Side Frame (K), Rectangle Frame (H) With Allen Key (5).



Connect Frame Of Step 12 & Frame Of Step 6 With Allen Key (5).



Connect Frame Of Step 13 & Frame Of Step 9 With Allen Key (5)

## **STEP 15**





Attach the bolt cover with Plastic Nuts(11) & Plastic Bolt's Cap (10) Put Big Pillow (N), Mattress (M), Small Pillow (O), Cushion (J) on Chair



**FINISH**