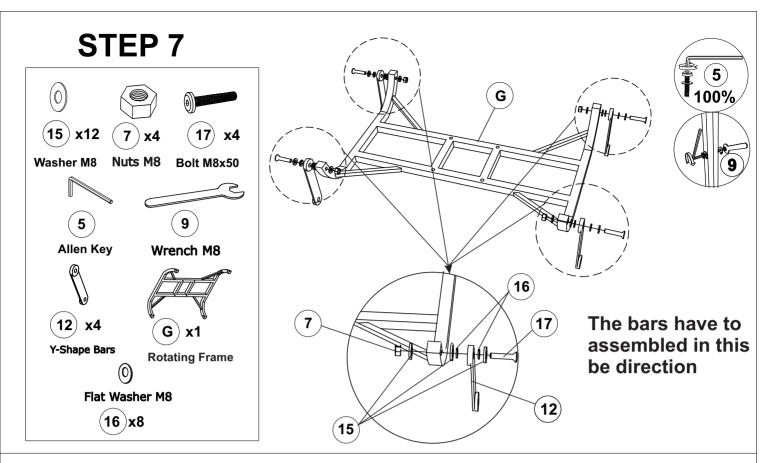

Connect All Bars Y-Shape (13) onto Rotating Frame (G) With Allen key (5) & Wrench (9).

Connect Bars Square (14) & Rotating Frame (G) With Allen Key (5), Wrench (9).

Connect Seat Base (E) & Rotating Frame (G) With Allen key (5) & Wrench (9). Connect Plastic foot (14) with Seat Base (E) by handle.