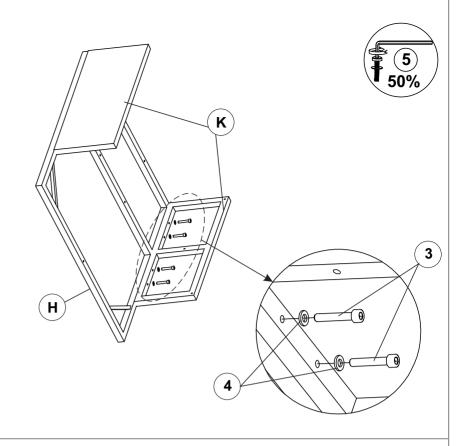

Left Arm (B) & Backrest Chair (C) With Allen Key (5) & Wrench (8)



Connect Seat Chair (D), Right Arm (A), Left Arm (B), Backrest Chair (C) With Allen Key (5).



Connect Seat Cover (F) & Right Arm (A), Left Arm (B), Backrest Chair (C).



Connect Seat Cover (F) & Right Arm (A), Left Arm(B) With Allen Key (5) & Wrench (8).



Connect Seat Cover (F) & Backrest Chair (C) With Allen Key (5) & Wrench (8).



Connect All Bars Y-Shape (13) onto Rotating Frame (G) With Allen key (5) & Wrench (9).



Connect Bars Square (14) & Rotating Frame (G) With Allen Key (5), Wrench (9).



Connect Seat Base (E) & Rotating Frame (G) With Allen key (5) & Wrench (9). Connect Plastic foot (14) with Seat Base (E) by handle.



Connect Rectangle Frame (H) & Side Frame (K) With Allen Key (5).

### **STEP 11**





Connect Rectangle Frame (H) & Side Frame (K) With Allen Key (5).

### **STEP 12**





Connect U-Shape Frame (I) & Side Frame (K), Rectangle Frame (H) With Allen Key (5).



Connect Frame Of Step 12 & Frame Of Step 6 With Allen Key (5).



Connect Frame Of Step 13 & Frame Of Step 9 With Allen Key (5)

## **STEP 15**





Attach the bolt cover with Plastic Nuts(11) & Plastic Bolt's Cap (10) Put Big Pillow (N), Mattress (M), Small Pillow (O), Cushion (J) on Chair



**FINISH**