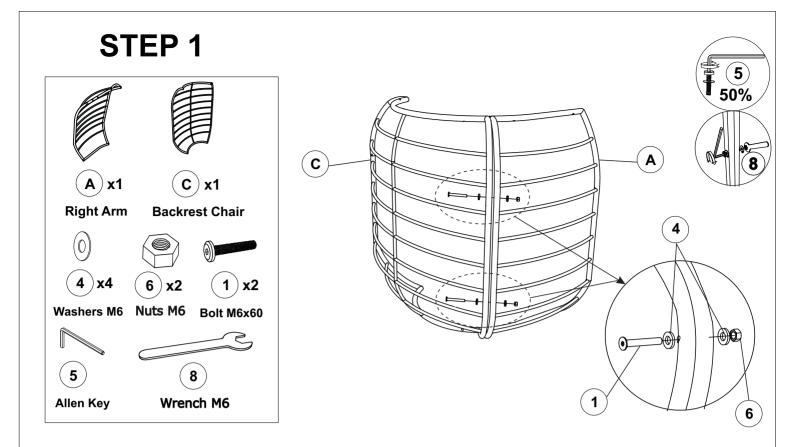

#### Connect Right Arm (A) & Backrest Chair (C) With Allen Key (5) & Wrench (8)

Connect Left Arm (B) & Backrest Chair (C) With Allen Key (5) & Wrench (8)

Connect Seat Chair (D), Right Arm (A), Left Arm (B), Backrest Chair (C) With Allen Key (5).