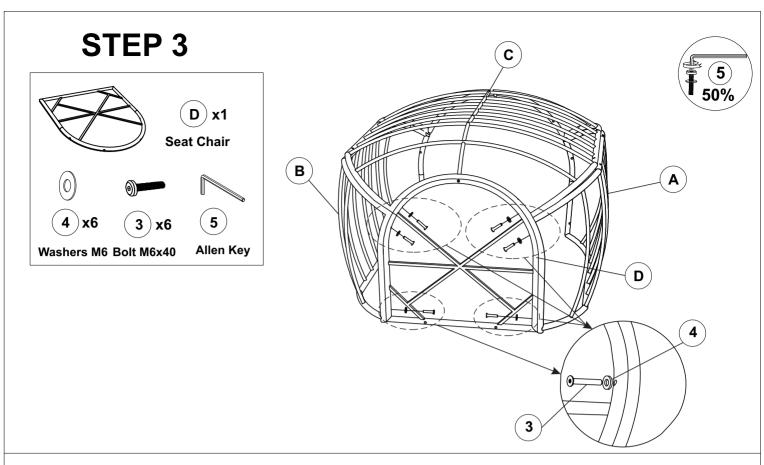

#### Connect Right Arm (A) & Backrest Chair (C) With Allen Key (5) & Wrench (8)

Connect Left Arm (B) & Backrest Chair (C) With Allen Key (5) & Wrench (8)

Connect Seat Chair (D), Right Arm (A), Left Arm (B), Backrest Chair (C) With Allen Key (5).