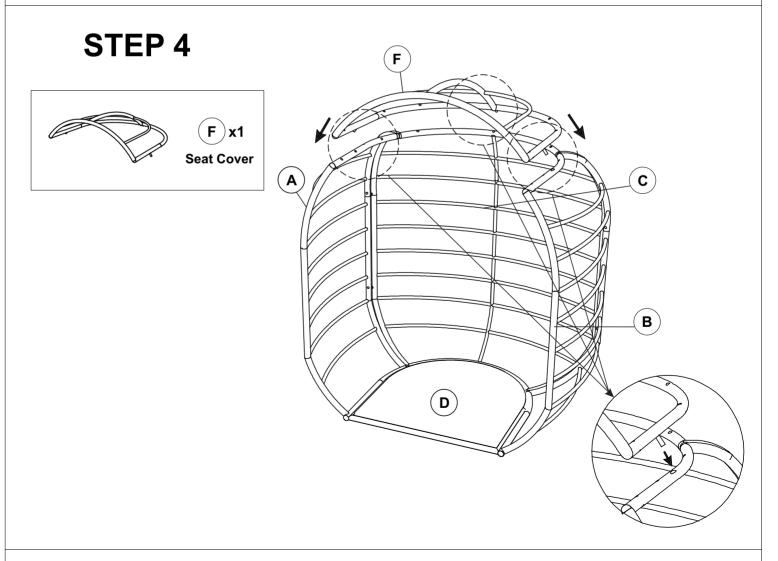

Connect Seat Cover (F) & Right Arm (A), Left Arm (B), Backrest Chair (C).

Connect Seat Cover (F) & Right Arm (A), Left Arm(B) With Allen Key (5) & Wrench (8).

Connect Seat Cover (F) & Backrest Chair (C) With Allen Key (5) & Wrench (8).