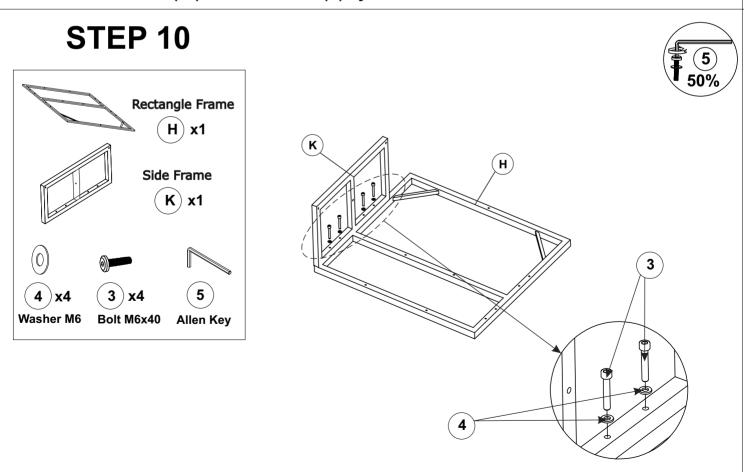

Connect Right Arm (A) & Backrest Chair (C) With Allen Key (5) & Wrench (8)



Connect Left Arm (B) & Backrest Chair (C) With Allen Key (5) & Wrench (8)



Connect Seat Chair (D), Right Arm (A), Left Arm (B), Backrest Chair (C) With Allen Key (5).



Connect Seat Cover (F) & Right Arm (A), Left Arm (B), Backrest Chair (C).



Connect Seat Cover (F) & Right Arm (A), Left Arm(B) With Allen Key (5) & Wrench (8).



Connect Seat Cover (F) & Backrest Chair (C) With Allen Key (5) & Wrench (8).



Connect All Bars Y-Shape (13) onto Rotating Frame (G) With Allen key (5) & Wrench (9).



Connect Bars Square (14) & Rotating Frame (G) With Allen Key (5), Wrench (9).



Connect Seat Base (E) & Rotating Frame (G) With Allen key (5) & Wrench (9). Connect Plastic foot (14) with Seat Base (E) by handle.



Connect Rectangle Frame (H) & Side Frame (K) With Allen Key (5).

### **STEP 11**





Connect Rectangle Frame (H) & Side Frame (K) With Allen Key (5).

### **STEP 12**





Connect U-Shape Frame (I) & Side Frame (K), Rectangle Frame (H) With Allen Key (5).



Connect Frame Of Step 12 & Frame Of Step 6 With Allen Key (5).



Connect Frame Of Step 13 & Frame Of Step 9 With Allen Key (5)

## **STEP 15**





Attach the bolt cover with Plastic Nuts(11) & Plastic Bolt's Cap (10) Put Big Pillow (N), Mattress (M), Small Pillow (O), Cushion (J) on Chair



**FINISH**