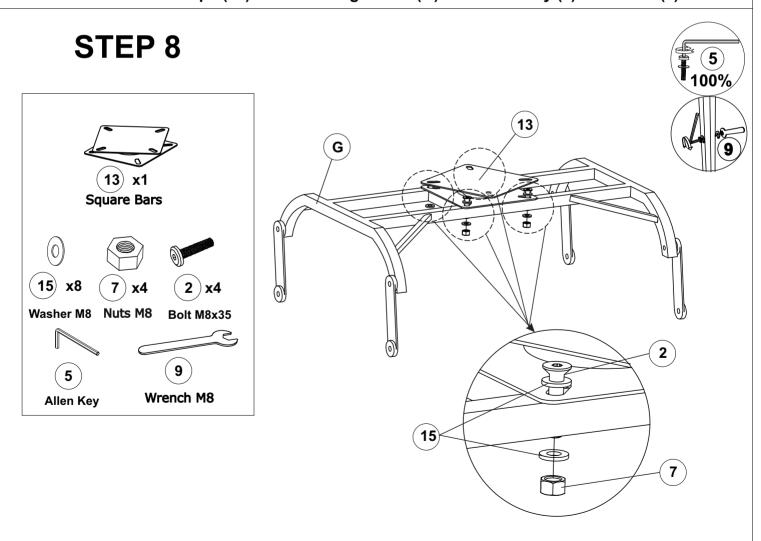

Connect All Bars Y-Shape (13) onto Rotating Frame (G) With Allen key (5) & Wrench (9).

Connect Bars Square (14) & Rotating Frame (G) With Allen Key (5), Wrench (9).

Connect Seat Base (E) & Rotating Frame (G) With Allen key (5) & Wrench (9). Connect Plastic foot (14) with Seat Base (E) by handle.