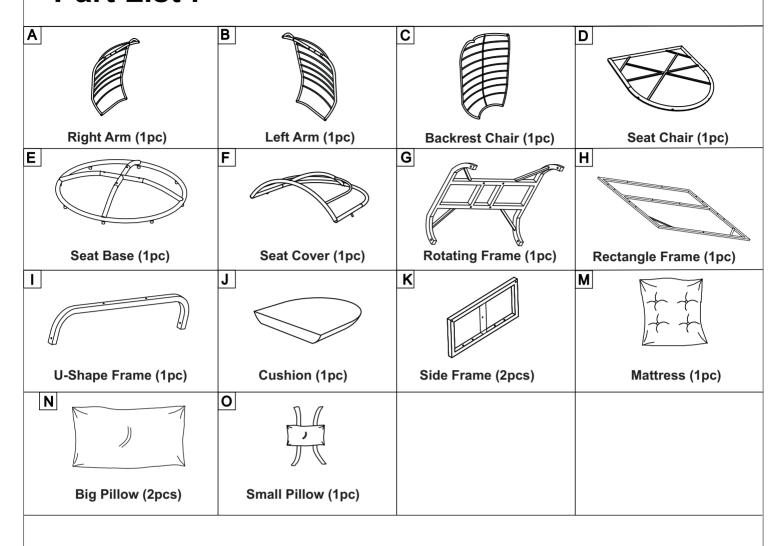

# **Part List:**

#### Connect Right Arm (A) & Backrest Chair (C) With Allen Key (5) & Wrench (8)

Connect Left Arm (B) & Backrest Chair (C) With Allen Key (5) & Wrench (8)

Connect Seat Chair (D), Right Arm (A), Left Arm (B), Backrest Chair (C) With Allen Key (5).

Connect Seat Cover (F) & Right Arm (A), Left Arm (B), Backrest Chair (C).

Connect Seat Cover (F) & Right Arm (A), Left Arm(B) With Allen Key (5) & Wrench (8).

Connect Seat Cover (F) & Backrest Chair (C) With Allen Key (5) & Wrench (8).

Connect All Bars Y-Shape (13) onto Rotating Frame (G) With Allen key (5) & Wrench (9).

Connect Bars Square (14) & Rotating Frame (G) With Allen Key (5), Wrench (9).

Connect Seat Base (E) & Rotating Frame (G) With Allen key (5) & Wrench (9). Connect Plastic foot (14) with Seat Base (E) by handle.

Connect Rectangle Frame (H) & Side Frame (K) With Allen Key (5).

### **STEP 11**

Connect Rectangle Frame (H) & Side Frame (K) With Allen Key (5).

### **STEP 12**

Connect U-Shape Frame (I) & Side Frame (K), Rectangle Frame (H) With Allen Key (5).

Connect Frame Of Step 12 & Frame Of Step 6 With Allen Key (5).

Connect Frame Of Step 13 & Frame Of Step 9 With Allen Key (5)

## **STEP 15**

Attach the bolt cover with Plastic Nuts(11) & Plastic Bolt's Cap (10) Put Big Pillow (N), Mattress (M), Small Pillow (O), Cushion (J) on Chair

**FINISH**