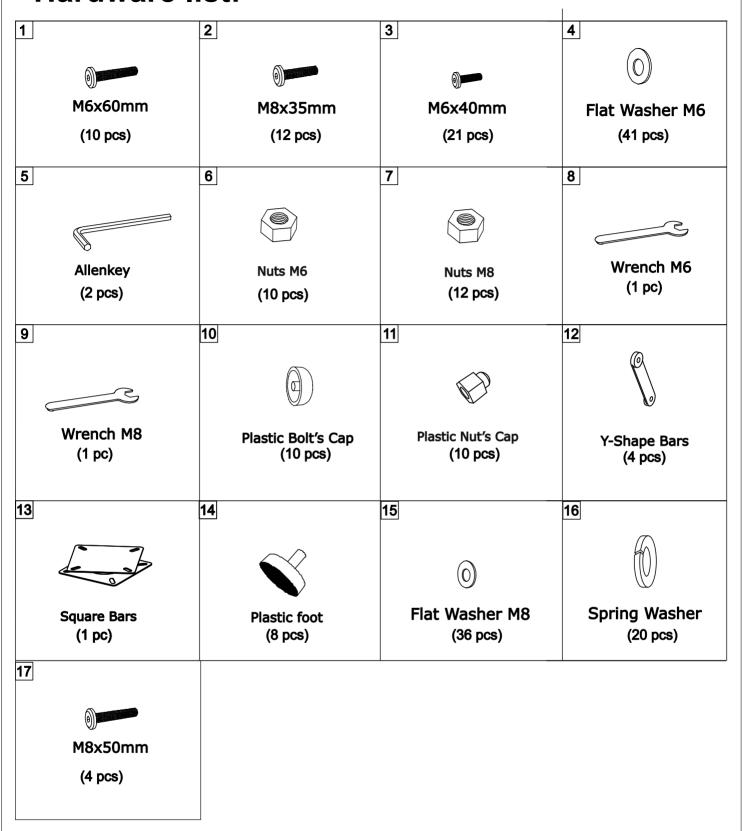

# **Hardware list:**

Connect All Bars Y-Shape (13) onto Rotating Frame (G) With Allen key (5) & Wrench (9).

Connect Bars Square (14) & Rotating Frame (G) With Allen Key (5), Wrench (9).

Connect Seat Base (E) & Rotating Frame (G) With Allen key (5) & Wrench (9). Connect Plastic foot (14) with Seat Base (E) by handle.

Connect Rectangle Frame (H) & Side Frame (K) With Allen Key (5).

### **STEP 11**

Connect Rectangle Frame (H) & Side Frame (K) With Allen Key (5).

### **STEP 12**

Connect U-Shape Frame (I) & Side Frame (K), Rectangle Frame (H) With Allen Key (5).

Connect Frame Of Step 12 & Frame Of Step 6 With Allen Key (5).

Connect Frame Of Step 13 & Frame Of Step 9 With Allen Key (5)

## **STEP 15**

Attach the bolt cover with Plastic Nuts(11) & Plastic Bolt's Cap (10) Put Big Pillow (N), Mattress (M), Small Pillow (O), Cushion (J) on Chair

**FINISH**