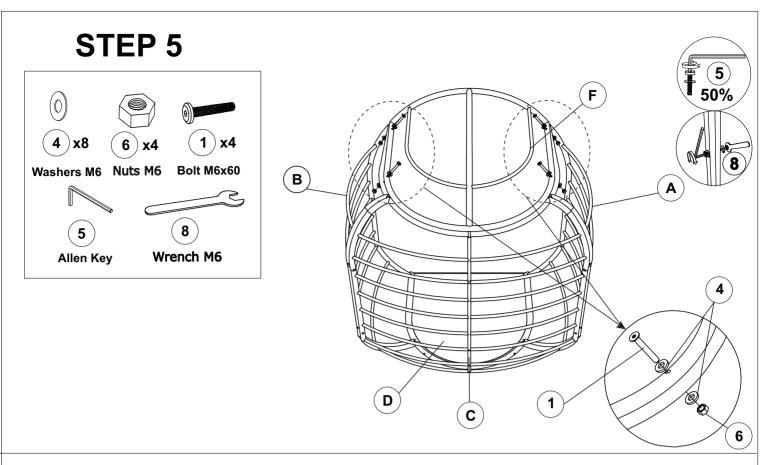

#### Connect Right Arm (A) & Backrest Chair (C) With Allen Key (5) & Wrench (8)

Connect Left Arm (B) & Backrest Chair (C) With Allen Key (5) & Wrench (8)

Connect Seat Chair (D), Right Arm (A), Left Arm (B), Backrest Chair (C) With Allen Key (5).

Connect Seat Cover (F) & Right Arm (A), Left Arm (B), Backrest Chair (C).

Connect Seat Cover (F) & Right Arm (A), Left Arm(B) With Allen Key (5) & Wrench (8).

Connect Seat Cover (F) & Backrest Chair (C) With Allen Key (5) & Wrench (8).