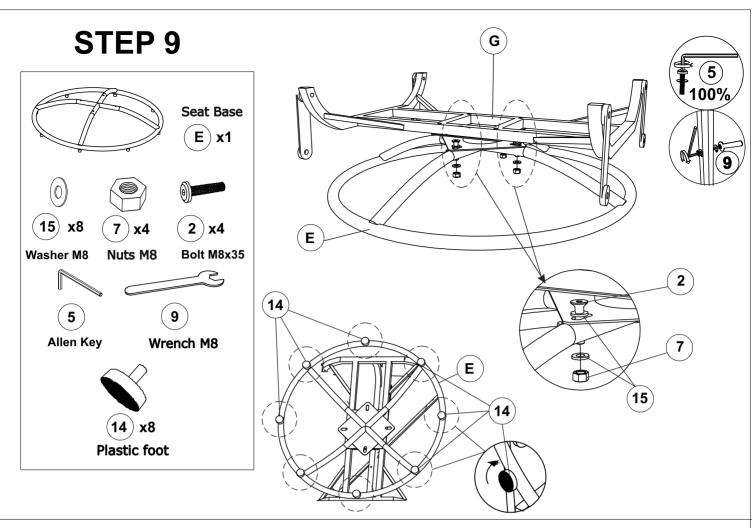

Connect All Bars Y-Shape (13) onto Rotating Frame (G) With Allen key (5) & Wrench (9).

Connect Bars Square (14) & Rotating Frame (G) With Allen Key (5), Wrench (9).

Connect Seat Base (E) & Rotating Frame (G) With Allen key (5) & Wrench (9). Connect Plastic foot (14) with Seat Base (E) by handle.