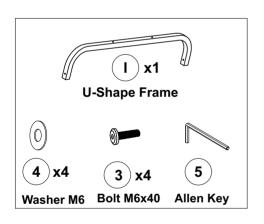

### **STEP 12**

Connect U-Shape Frame (I) & Side Frame (K), Rectangle Frame (H) With Allen Key (5).

Connect Frame Of Step 12 & Frame Of Step 6 With Allen Key (5).

Connect Frame Of Step 13 & Frame Of Step 9 With Allen Key (5)