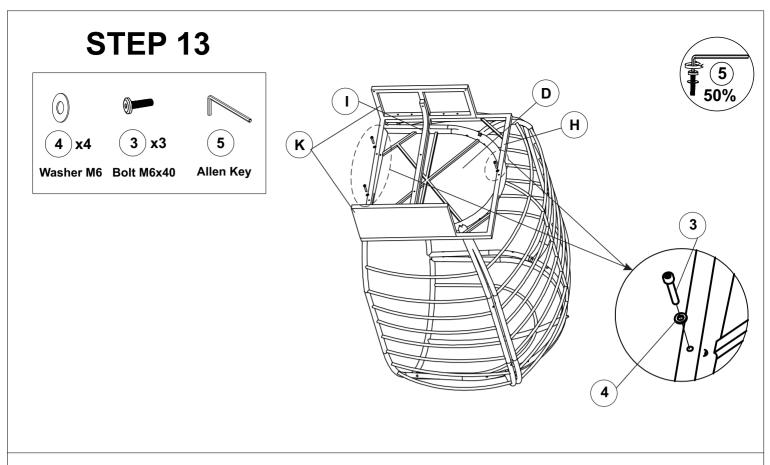

### **STEP 12**

Connect U-Shape Frame (I) & Side Frame (K), Rectangle Frame (H) With Allen Key (5).

Connect Frame Of Step 12 & Frame Of Step 6 With Allen Key (5).

Connect Frame Of Step 13 & Frame Of Step 9 With Allen Key (5)