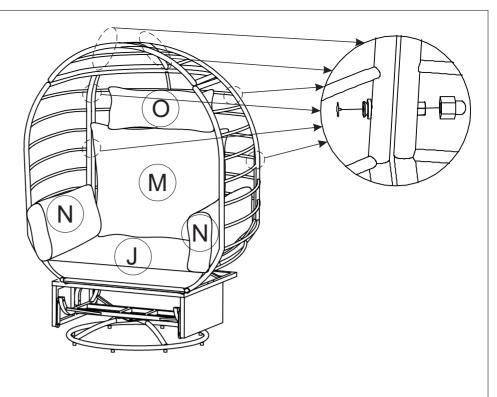

## **STEP 15**

Attach the bolt cover with Plastic Nuts(11) & Plastic Bolt's Cap (10) Put Big Pillow (N), Mattress (M), Small Pillow (O), Cushion (J) on Chair

**FINISH**