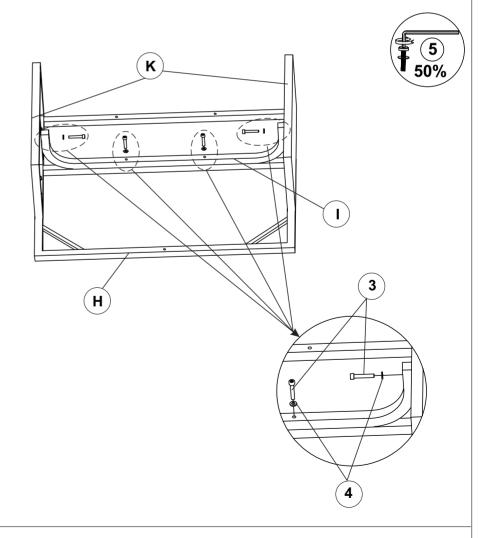

### **STEP 11**

Connect Rectangle Frame (H) & Side Frame (K) With Allen Key (5).

### **STEP 12**

Connect U-Shape Frame (I) & Side Frame (K), Rectangle Frame (H) With Allen Key (5).

Connect Frame Of Step 12 & Frame Of Step 6 With Allen Key (5).

Connect Frame Of Step 13 & Frame Of Step 9 With Allen Key (5)