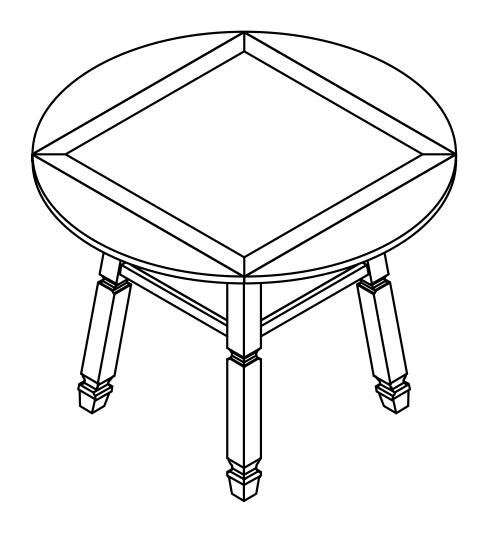

# ASSEMBLY INSTRUCTIONS

WF316876AAD WF316876AAE

**VERSION # 23-10-20** 

#### **Flat Surface**

Make sure the furniture rests on a flat and level surface with each leg evenly touching the floor.

Table top

#B) 1pc

Shelf

#C 4pcs

Legs

### **ASSEMBLY INSTRUCTIONS**

Step 1

Part #A 1pc

Part (#C) 4pcs

Hardware (#1)4pcs

Hardware (#2)4pcs

Hardware (#3) 4pcs

Attach Legs (#C) on the Table top (#A) by using Flat washer (#1), Lock washer (#2), Bolt (#3) with Allen key (#4).

## Step 2

Part(#B) 1pc

Hardware (#1) 4pcs

Hardware (#2) 4pcs

Hardware (#3) 4pcs

Then connect Shelf (#B) to the Table top (#A) by using Flat washer (#1), Lock washer (#2), Bolt (#3) with Allen key (#4).

## **ASSEMBLY INSTRUCTIONS**

Step 3

Open the table top to get a complete table.

MADE IN VIETNAM