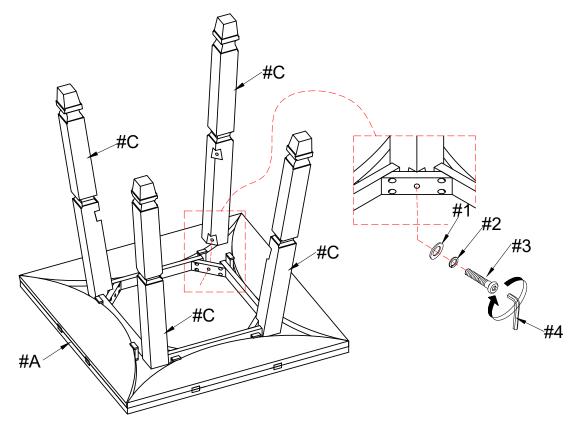

### **ASSEMBLY INSTRUCTIONS**

Step 1

Part #A 1pc

Part (#C) 4pcs

Hardware (#1)4pcs

Hardware (#2)4pcs

Hardware (#3) 4pcs

Attach Legs (#C) on the Table top (#A) by using Flat washer (#1), Lock washer (#2), Bolt (#3) with Allen key (#4).