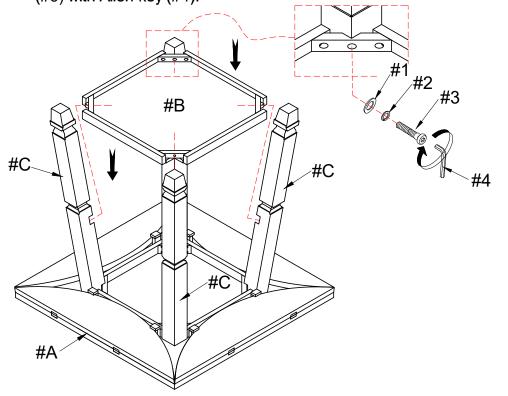

#### **Flat Surface**

Make sure the furniture rests on a flat and level surface with each leg evenly touching the floor.

Table top

#B) 1pc

Shelf

#C 4pcs

Legs

## **HARDWARE**

Flat Washer Ø5/16" x 8pcs

Lock Washer Ø5/16" x 8pcs

Bolt Ø5/16" x 2-1/8" x 8pcs

Allen Key 4mm x 1pc

### **ASSEMBLY INSTRUCTIONS**

Step 1

Part #A 1pc

Part (#C) 4pcs

Hardware (#1)4pcs

Hardware (#2)4pcs

Hardware (#3) 4pcs

Attach Legs (#C) on the Table top (#A) by using Flat washer (#1), Lock washer (#2), Bolt (#3) with Allen key (#4).

## Step 2

Part(#B) 1pc

Hardware (#1) 4pcs

Hardware (#2) 4pcs

Hardware (#3) 4pcs

Then connect Shelf (#B) to the Table top (#A) by using Flat washer (#1), Lock washer (#2), Bolt (#3) with Allen key (#4).