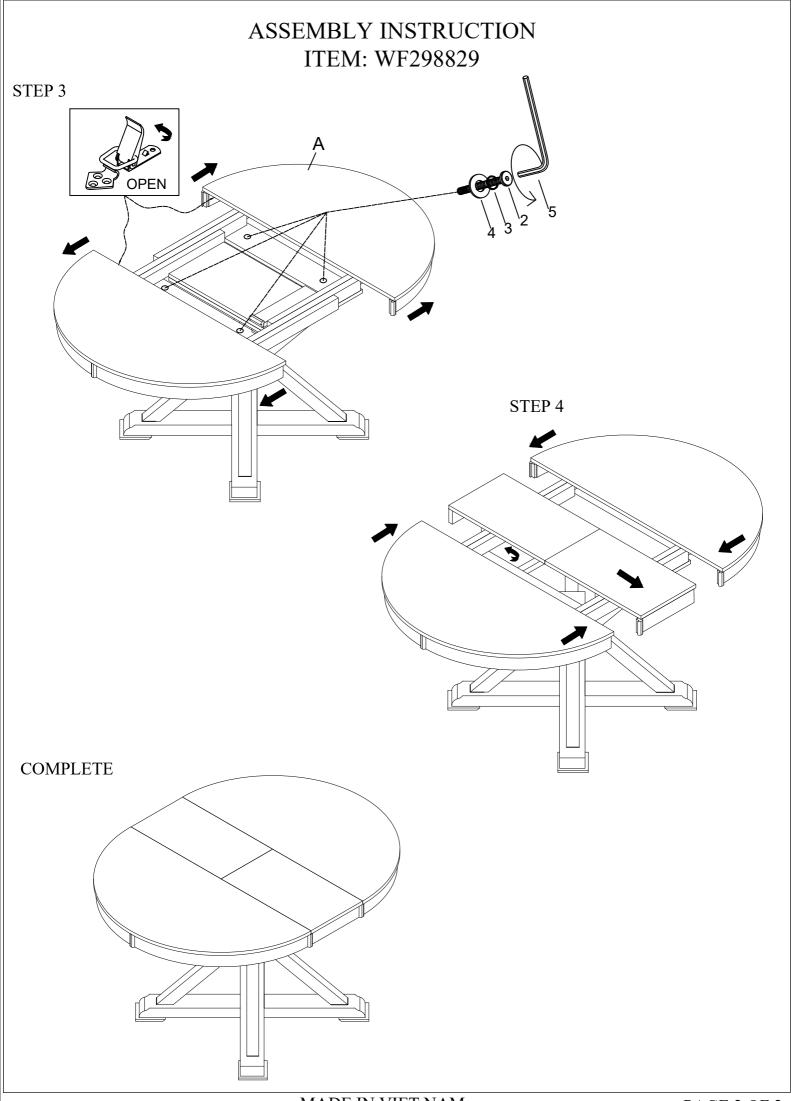

# ASSEMBLY INSTRUCTION ITEM: WF298829

#### Important note:

1 Long Bolt

- 1. Place all wooden parts on a clean and smooth surface such as a rug or carpet to avoid scratching the parts.
- 2. Kindly follow the assembly instructions step by step.

2 Bolt

- 3. Do not tighten all screws and bolts until the table is fully assembled.
- 4. Unscrew the protective plastique supports from the metal insert of the table legs before assembly.

3 Spring Washer





### HARDWARE IDENTIFICATION

4 Flat Washer

**5** Allen Key

**6** Wood Dowel

Ø10\*30mm





# ASSEMBLY INSTRUCTION ITEM: WF298830

Important note:

- 1. Place all wooden parts on a clean and smooth surface such as a rug or carpet to avoid scratching the parts.
- 2. Kindly follow the assembly instructions step by step.
- 3. Do not tighten all screws and bolts until the table is fully assembled.

**6**pcs

4. Unscrew the protective plastique supports from the metal insert of the legs before assembly.

## PARTS IDENTIFICATION



#### HARDWARE IDENTIFICATION



#### STEP 1

1pc  $\mathbb{I}$ 



# ASSEMBLY INSTRUCTION ITEM: WF298830

STEP 2



### **COMPLETE**