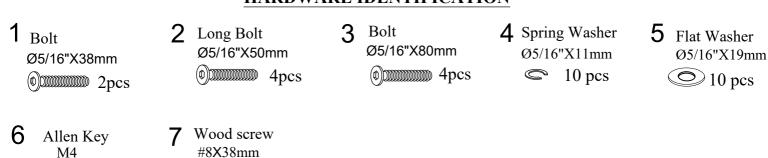

tructions step by step.

2 Bolt

- 3. Do not tighten all screws and bolts until the table is fully assembled.
- 4. Unscrew the protective plastique supports from the metal insert of the table legs before assembly.

3 Spring Washer





### HARDWARE IDENTIFICATION

4 Flat Washer

**5** Allen Key

**6** Wood Dowel

Ø10\*30mm





# ASSEMBLY INSTRUCTION ITEM: WF298830

Important note:

- 1. Place all wooden parts on a clean and smooth surface such as a rug or carpet to avoid scratching the parts.
- 2. Kindly follow the assembly instructions step by step.
- 3. Do not tighten all screws and bolts until the table is fully assembled.

**6**pcs

4. Unscrew the protective plastique supports from the metal insert of the legs before assembly.

## PARTS IDENTIFICATION



#### HARDWARE IDENTIFICATION



#### STEP 1

1pc  $\mathbb{I}$ 



# ASSEMBLY INSTRUCTION ITEM: WF298830

STEP 2



### **COMPLETE**