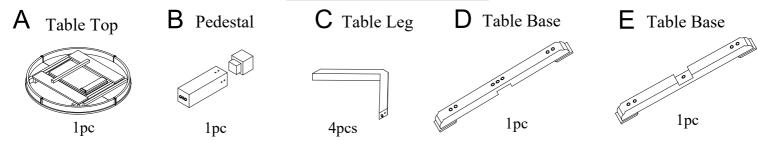

# ASSEMBLY INSTRUCTION ITEM: WF298829

#### Important note:

1 Long Bolt

- 1. Place all wooden parts on a clean and smooth surface such as a rug or carpet to avoid scratching the parts.
- 2. Kindly follow the assembly instructions step by step.

2 Bolt

- 3. Do not tighten all screws and bolts until the table is fully assembled.
- 4. Unscrew the protective plastique supports from the metal insert of the table legs before assembly.

3 Spring Washer





### HARDWARE IDENTIFICATION

4 Flat Washer

**5** Allen Key

**6** Wood Dowel

Ø10\*30mm





# ASSEMBLY INSTRUCTION ITEM: WF298830

Important note:

- 1. Place all wooden parts on a clean and smooth surface such as a rug or carpet to avoid scratching the parts.
- 2. Kindly follow the assembly instructions step by step.
- 3. Do not tighten all screws and bolts until the table is fully assembled.

**6**pcs

4. Unscrew the protective plastique supports from the metal insert of the legs before assembly.

## PARTS IDENTIFICATION



#### HARDWARE IDENTIFICATION



#### STEP 1

1pc  $\mathbb{I}$ 



# ASSEMBLY INSTRUCTION ITEM: WF298830

STEP 2



### **COMPLETE**