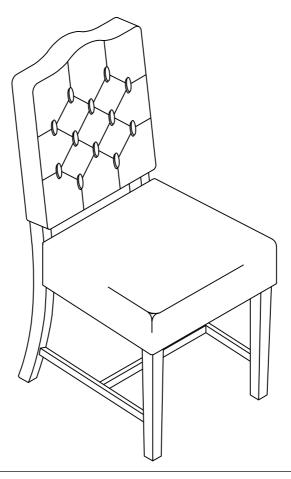

bled.
- 4. Unscrew the protective plastique supports from the metal insert of the table legs before assembly.

3 Spring Washer





### HARDWARE IDENTIFICATION

4 Flat Washer

**5** Allen Key

**6** Wood Dowel

Ø10\*30mm





# ASSEMBLY INSTRUCTION ITEM: WF298830

Important note:

- 1. Place all wooden parts on a clean and smooth surface such as a rug or carpet to avoid scratching the parts.
- 2. Kindly follow the assembly instructions step by step.
- 3. Do not tighten all screws and bolts until the table is fully assembled.

**6**pcs

4. Unscrew the protective plastique supports from the metal insert of the legs before assembly.

## PARTS IDENTIFICATION



#### HARDWARE IDENTIFICATION



#### STEP 1

1pc  $\mathbb{I}$ 



# ASSEMBLY INSTRUCTION ITEM: WF298830

STEP 2



### **COMPLETE**