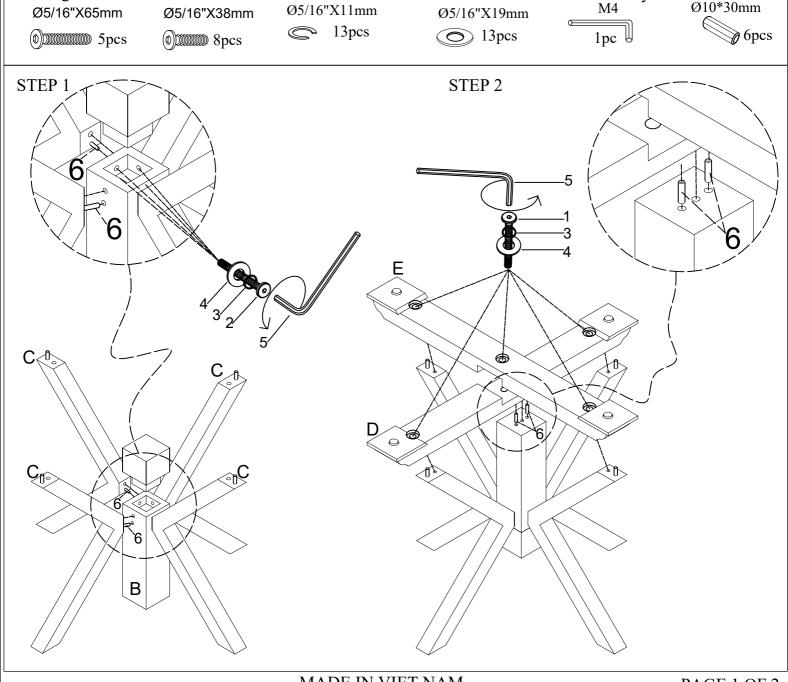

### HARDWARE IDENTIFICATION

4 Flat Washer

**5** Allen Key

**6** Wood Dowel

Ø10\*30mm

#### STEP 1

1pc  $\mathbb{I}$ 

# ASSEMBLY INSTRUCTION ITEM: WF298830

STEP 2