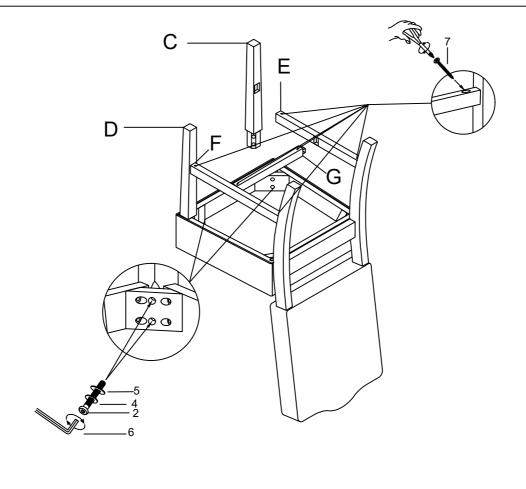

table is fully assembled.
- 4. Unscrew the protective plastique supports from the metal insert of the table legs before assembly.

3 Spring Washer





### HARDWARE IDENTIFICATION

4 Flat Washer

**5** Allen Key

**6** Wood Dowel

Ø10\*30mm





# ASSEMBLY INSTRUCTION ITEM: WF298830

Important note:

- 1. Place all wooden parts on a clean and smooth surface such as a rug or carpet to avoid scratching the parts.
- 2. Kindly follow the assembly instructions step by step.
- 3. Do not tighten all screws and bolts until the table is fully assembled.

**6**pcs

4. Unscrew the protective plastique supports from the metal insert of the legs before assembly.

## PARTS IDENTIFICATION



#### HARDWARE IDENTIFICATION



#### STEP 1

1pc  $\mathbb{I}$ 



# ASSEMBLY INSTRUCTION ITEM: WF298830

STEP 2



### **COMPLETE**