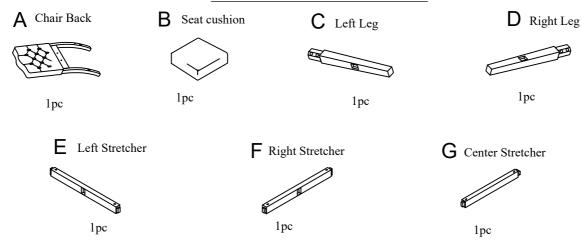

. Kindly follow the assembly instructions step by step.

2 Bolt

- 3. Do not tighten all screws and bolts until the table is fully assembled.
- 4. Unscrew the protective plastique supports from the metal insert of the table legs before assembly.

3 Spring Washer





### HARDWARE IDENTIFICATION

4 Flat Washer

**5** Allen Key

**6** Wood Dowel

Ø10\*30mm





# ASSEMBLY INSTRUCTION ITEM: WF298830

Important note:

- 1. Place all wooden parts on a clean and smooth surface such as a rug or carpet to avoid scratching the parts.
- 2. Kindly follow the assembly instructions step by step.
- 3. Do not tighten all screws and bolts until the table is fully assembled.

**6**pcs

4. Unscrew the protective plastique supports from the metal insert of the legs before assembly.

## PARTS IDENTIFICATION



#### HARDWARE IDENTIFICATION



#### STEP 1

1pc  $\mathbb{I}$ 



# ASSEMBLY INSTRUCTION ITEM: WF298830

STEP 2



### **COMPLETE**