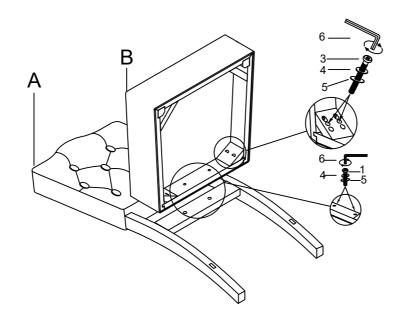

3. Do not tighten all screws and bolts until the table is fully assembled.
- 4. Unscrew the protective plastique supports from the metal insert of the table legs before assembly.

3 Spring Washer





### HARDWARE IDENTIFICATION

4 Flat Washer

**5** Allen Key

**6** Wood Dowel

Ø10\*30mm





# ASSEMBLY INSTRUCTION ITEM: WF298830

Important note:

- 1. Place all wooden parts on a clean and smooth surface such as a rug or carpet to avoid scratching the parts.
- 2. Kindly follow the assembly instructions step by step.
- 3. Do not tighten all screws and bolts until the table is fully assembled.

**6**pcs

4. Unscrew the protective plastique supports from the metal insert of the legs before assembly.

## PARTS IDENTIFICATION



#### HARDWARE IDENTIFICATION



#### STEP 1

1pc  $\mathbb{I}$ 



# ASSEMBLY INSTRUCTION ITEM: WF298830

STEP 2



### **COMPLETE**