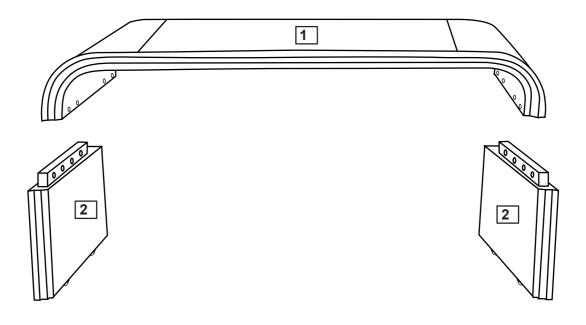

## Part List ITEM:WF317095

#### Please check you have all the panels listed below

*Note:* The quantities below are the correct amount to complete the assembly. In some cases more fittings may be supplied than are required.