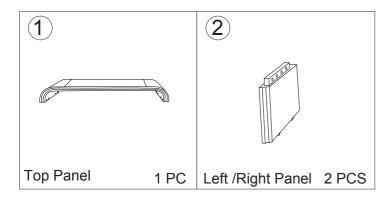

## Part List ITEM:WF317095

#### Please check you have all the panels listed below

*Note:* The quantities below are the correct amount to complete the assembly. In some cases more fittings may be supplied than are required.