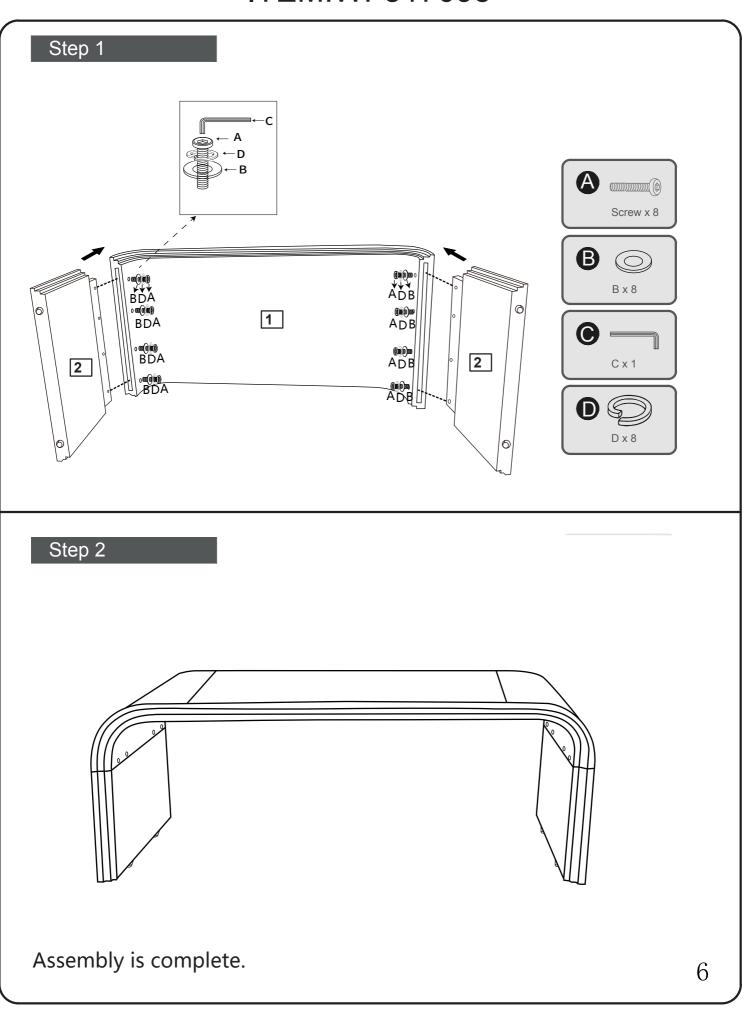

# Hardware list ITEM:WF317095

#### Please check you have all the panels listed below

*Note:* The quantities below are the correct amount to complete the assembly. In some cases more fittings may be supplied than are required.

| A                | B            | C     | D    |
|------------------|--------------|-------|------|
|                  | <u>18</u> mm |       | Ð    |
| 7*45mm Screw x 8 | B x 8        | C x 1 | Dx 8 |