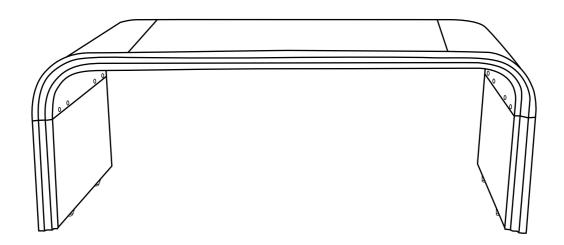

#### ASSEMBLY INSTRUCTION ITEM:WF317095 SIDEBOARD

### ASSEMBLY INSTRUCTION ITEM:WF317095