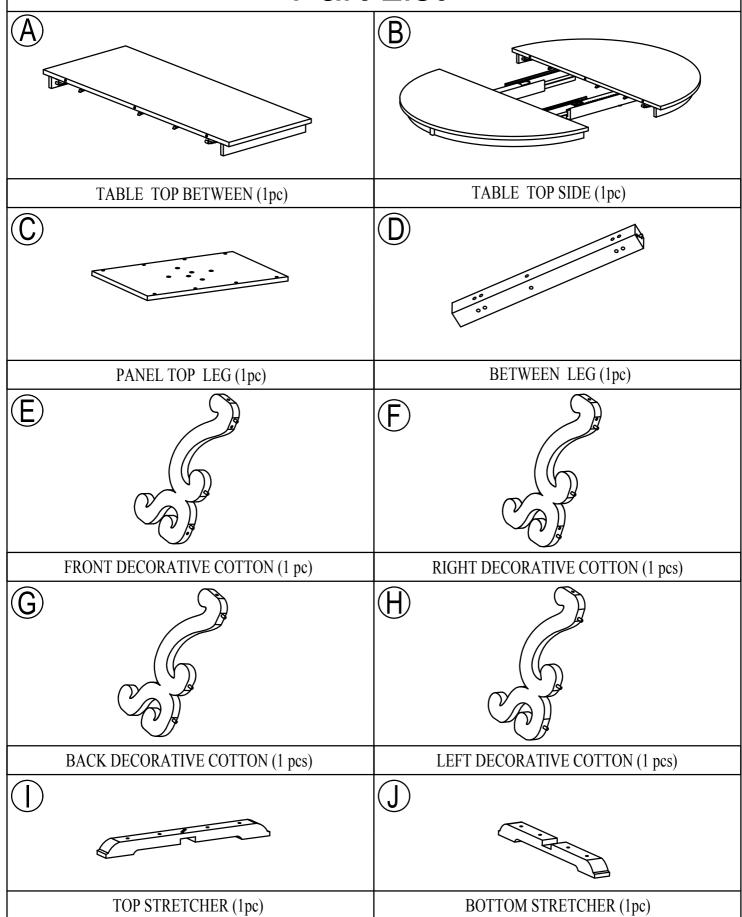

ITEM NO.WF318789

#### **Dining Table**



ITEM NO.WF318789

Please read these instructions fully before starting assembly:

- 1. Place all wooden parts on a clean and smooth surface such as a rug or carpet to avoid scratching the parts.
- 2. Kindly follow the assembly instructions step by step.
- 3. Do not tighten all screws and bolts until the table is fully assembled.
- 4. Unscrew the protective plastique supports from the metal insert of the table legs before assembly.
- 5. Parts of the assembly will be easier with 2 people.

#### Care and maintenance:

Only clean using a damp cloth and mild detergent, do no use bleach or abrasive cleaners.

ITEM NO.WF318789



ITEM NO.WF318789

# Part List



# **ASSEMBLY INSTRUCTIONS** ITEM NO.WF318789 **Hardware List** 0 Ø 5/16" x 40 mm Ø 5/16" x 55 mm BOLT (14 pcs) BOLT (14 pcs) 3 4 4 mm Ø5/16" x 13 mm ALLEN KEY (1 pc) FLAT WASHER (28 pcs)

ITEM NO.WF318789

#### STEP 1:



#### STEP 2:



**ITEM NO.WF318789** 

#### STEP 3:



#### STEP 4:

**O** ②x 10



ITEM NO.WF318789





ITEM NO.WF318789

#### COMPLETE