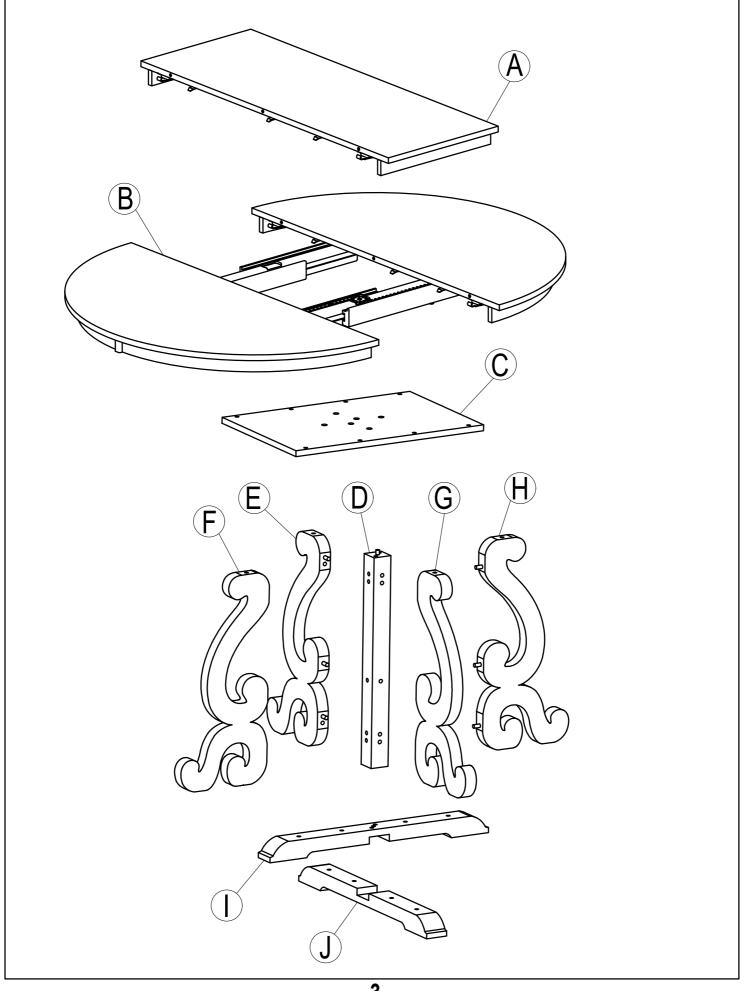

ITEM NO.WF318789

#### **Dining Table**



ITEM NO.WF318789

Please read these instructions fully before starting assembly:

- 1. Place all wooden parts on a clean and smooth surface such as a rug or carpet to avoid scratching the parts.
- 2. Kindly follow the assembly instructions step by step.
- 3. Do not tighten all screws and bolts until the table is fully assembled.
- 4. Unscrew the protective plastique supports from the metal insert of the table legs before assembly.
- 5. Parts of the assembly will be easier with 2 people.

#### Care and maintenance:

Only clean using a damp cloth and mild detergent, do no use bleach or abrasive cleaners.

ITEM NO.WF318789



ITEM NO.WF318789

# Part List



# **ASSEMBLY INSTRUCTIONS** ITEM NO.WF318789 **Hardware List** 0 Ø 5/16" x 40 mm Ø 5/16" x 55 mm BOLT (14 pcs) BOLT (14 pcs) 3 4 4 mm Ø5/16" x 13 mm ALLEN KEY (1 pc) FLAT WASHER (28 pcs)

ITEM NO.WF318789

#### STEP 1:



#### STEP 2:



**ITEM NO.WF318789** 

#### STEP 3:



#### STEP 4:

**O** ②x 10



ITEM NO.WF318789





ITEM NO.WF318789

#### COMPLETE