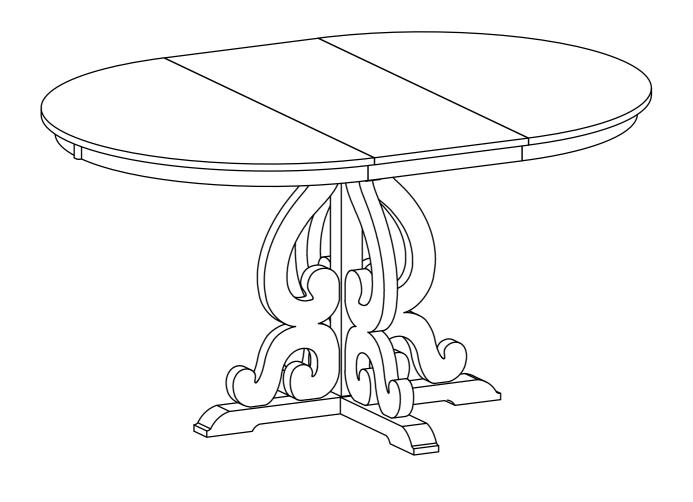

ITEM NO.WF318789

#### **Dining Table**

ITEM NO.WF318789

Please read these instructions fully before starting assembly:

- 1. Place all wooden parts on a clean and smooth surface such as a rug or carpet to avoid scratching the parts.
- 2. Kindly follow the assembly instructions step by step.
- 3. Do not tighten all screws and bolts until the table is fully assembled.
- 4. Unscrew the protective plastique supports from the metal insert of the table legs before assembly.
- 5. Parts of the assembly will be easier with 2 people.