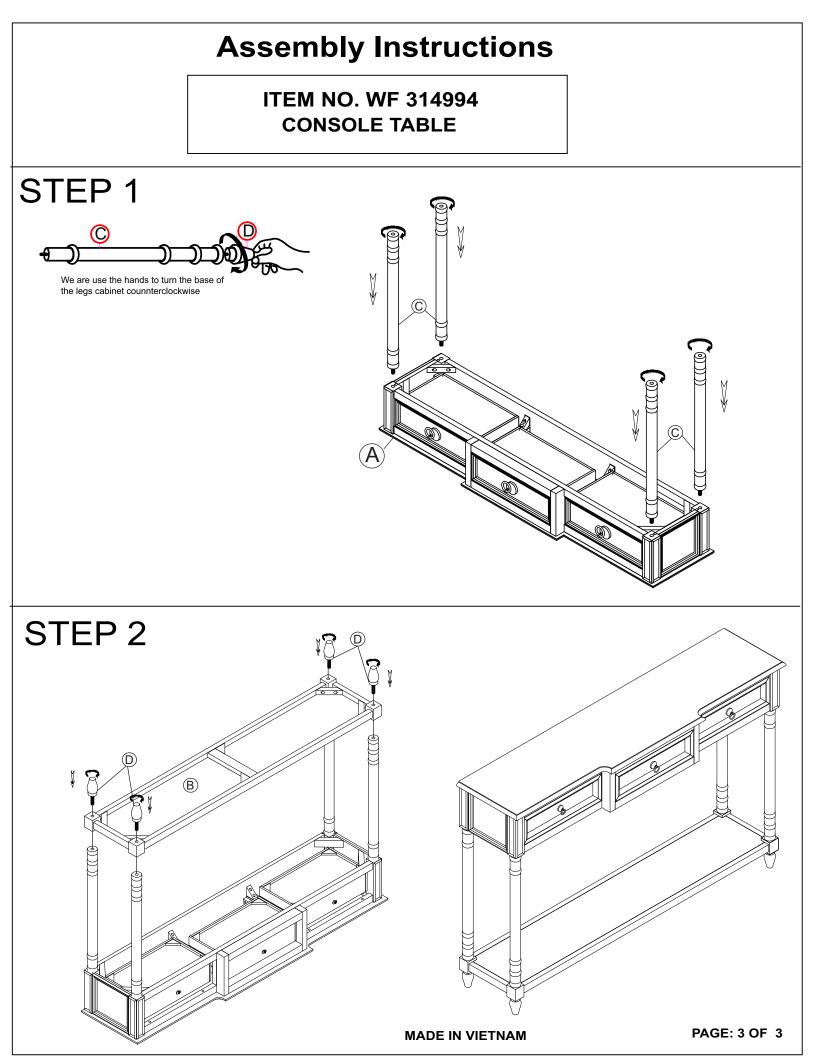

## **Assembly Instructions**

## **ITEM NO. WF 314994**

## **CONSOLE TABLE**

Thank you for purchasing this quality product. Be sure to check all packing materials carefully for small parts, which may have come loose inside the carton during shipment. Identify and count all items and compare with the PARTS LIST and/or HARDWARE LIST shown below.

Caution: Please read the instructions thoroughly before assembly.

1.We recommend that you assemble this product with the assistance of another person; this will make the assembly easier, and will help eliminate damage to the product or injury to persons during assembly. 2.Please do not over tighten screws or bolts until the assembly is completed.

3.Please put all parts on a non-abrasive floor before assembly, and follow the assembly steps to assemble your newly purchased product correctly and effcently.

|            |                  |        |      | NF 314994<br>_E TABLE |             |        |      |
|------------|------------------|--------|------|-----------------------|-------------|--------|------|
| PART LISTS |                  |        |      |                       | PART I      | LISTS  |      |
| NO         | DESCRIPTION      | SKETCH | Q'TY | NO                    | DESCRIPTION | SKETCH | Q'TY |
| A          | Console<br>Table |        | 1PC  | С                     | Long Legs   |        | 4PCS |
| В          | Shelf            |        | 1PC  | D                     | Short Legs  |        | 4PCS |