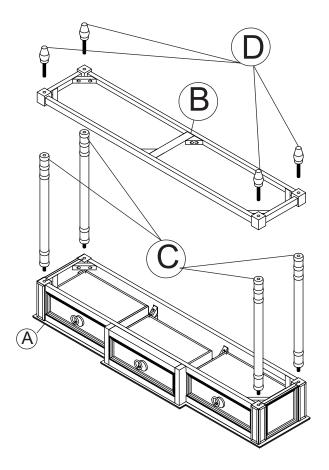

3.Please put all parts on a non-abrasive floor before assembly, and follow the assembly steps to assemble your newly purchased product correctly and effcently.

|            |                  |        |      | NF 314994<br>_E TABLE |             |        |      |
|------------|------------------|--------|------|-----------------------|-------------|--------|------|
| PART LISTS |                  |        |      |                       | PART I      | LISTS  |      |
| NO         | DESCRIPTION      | SKETCH | Q'TY | NO                    | DESCRIPTION | SKETCH | Q'TY |
| A          | Console<br>Table |        | 1PC  | С                     | Long Legs   |        | 4PCS |
| В          | Shelf            |        | 1PC  | D                     | Short Legs  |        | 4PCS |