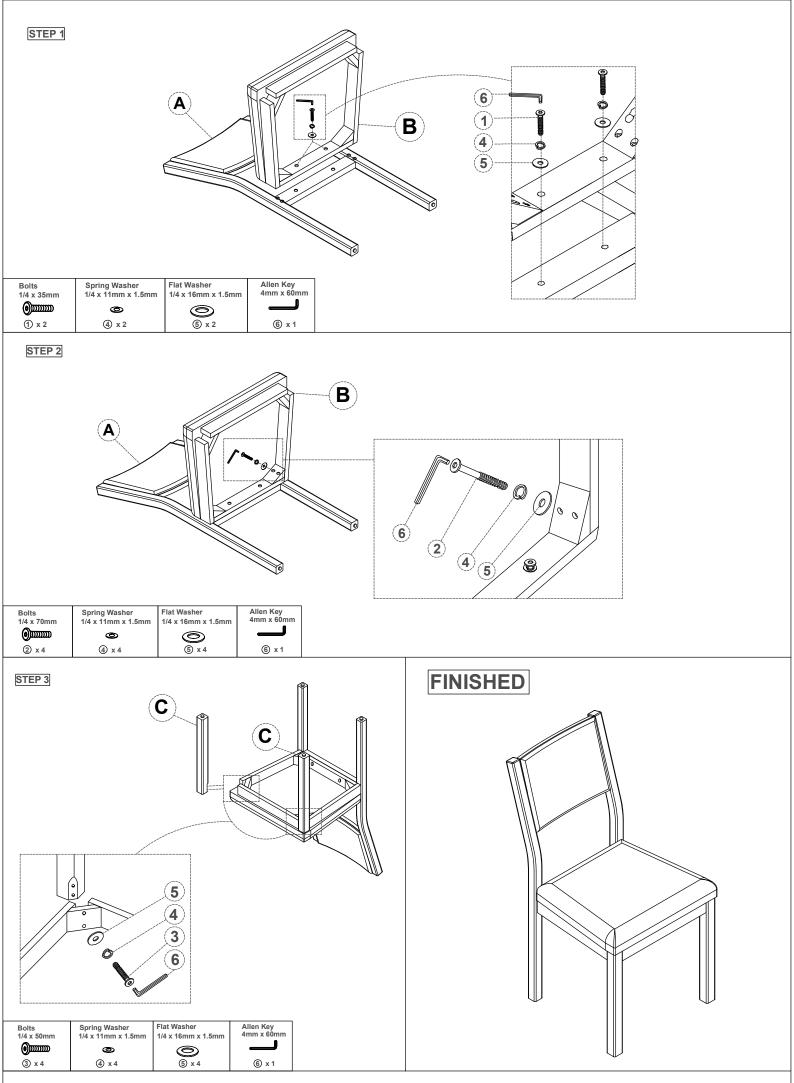

## **IMPORTANT NOTE:**

- 1 PLACE ALL PARTS ON A CLEAN AND SMOOTH SURFACE SUCH AS A RUG OP CARPET TO AVOID THE PARTS FROM BEING SCRATCHED.
- 2 BEFORE YOU BEGIN, KINDLY FOLLOW THE ASSEMBLY INSTRUCTIONS STEP BY STEP.
- 3 DO NOT TIGHEN ALL SCREWS AND BOLTS UNTIL THE CHAIR IS FULLY STEP-UP

| Part List For One |                        |      |    | Hardware List For One               |       |  |
|-------------------|------------------------|------|----|-------------------------------------|-------|--|
| No                | Parts Desc.            | Q'ty | No | Hardware Desc.                      | Q'ty  |  |
| A                 | BACK FRAME  SEAT FRAME | 1pcs | 1  | Bolts<br>1/4"* 35mm                 | 2pcs  |  |
|                   |                        |      | 2  | Bolts<br>1/4"* 70mm                 | 4pcs  |  |
|                   |                        |      | 3  | Bolts                               | 4pcs  |  |
|                   |                        |      | 4  | Spring Washer<br>1/4"* 13mm x 1.5mm | 10pcs |  |
|                   | SEAT FRANCE            | 1pcs | 5  | Flat Washer 1/4"* 16mm x 1.5mm      | 10pcs |  |
|                   |                        |      | 6  | Allen Key 4mm*60mm                  | 1pcs  |  |
| С                 | FRONT LEGS             | 2pcs |    |                                     |       |  |
|                   | <b>Y</b>               |      |    |                                     |       |  |
|                   |                        |      |    |                                     |       |  |
|                   |                        |      |    |                                     |       |  |
|                   |                        |      |    |                                     |       |  |