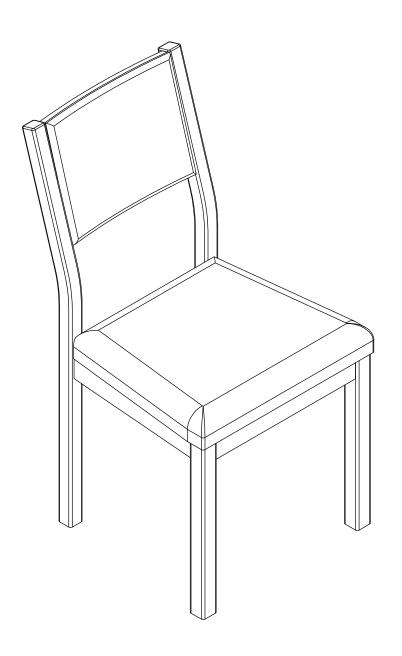

## **ASSEMBLY INSTRUCTIONS**

WF 311953 DINING CHAIR



## **IMPORTANT NOTE:**

- 1 PLACE ALL PARTS ON A CLEAN AND SMOOTH SURFACE SUCH AS A RUG OP CARPET TO AVOID THE PARTS FROM BEING SCRATCHED.
- 2 BEFORE YOU BEGIN, KINDLY FOLLOW THE ASSEMBLY INSTRUCTIONS STEP BY STEP.
- 3 DO NOT TIGHEN ALL SCREWS AND BOLTS UNTIL THE CHAIR IS FULLY STEP-UP



| Part List For One |                        |      |    | Hardware List For One               |       |  |
|-------------------|------------------------|------|----|-------------------------------------|-------|--|
| No                | Parts Desc.            | Q'ty | No | Hardware Desc.                      | Q'ty  |  |
| A                 | BACK FRAME  SEAT FRAME | 1pcs | 1  | Bolts<br>1/4"* 35mm                 | 2pcs  |  |
|                   |                        |      | 2  | Bolts<br>1/4"* 70