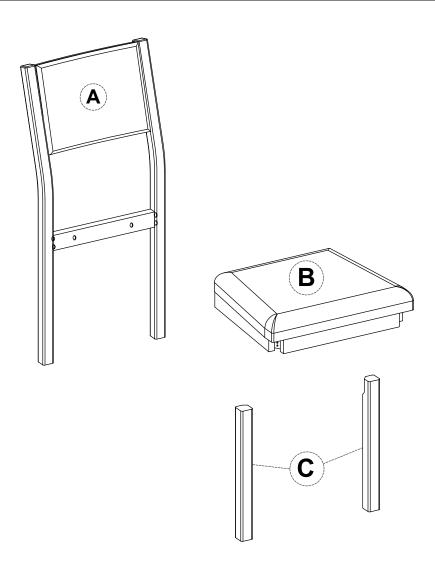

| Part List For One |                        |      |    | Hardware List For One               |       |  |
|-------------------|------------------------|------|----|-------------------------------------|-------|--|
| No                | Parts Desc.            | Q'ty | No | Hardware Desc.                      | Q'ty  |  |
| A                 | BACK FRAME  SEAT FRAME | 1pcs | 1  | Bolts<br>1/4"* 35mm                 | 2pcs  |  |
|                   |                        |      | 2  | Bolts<br>1/4"* 70mm                 | 4pcs  |  |
|                   |                        |      | 3  | Bolts                               | 4pcs  |  |
|                   |                        |      | 4  | Spring Washer<br>1/4"* 13mm x 1.5mm | 10pcs |  |
|                   | SEAT FRANCE            | 1pcs | 5  | Flat Washer 1/4"* 16mm x 1.5mm      | 10pcs |  |
|                   |                        |      | 6  | Allen Key 4mm*60mm                  | 1pcs  |  |
| С                 | FRONT LEGS             | 2pcs |    |                                     |       |  |
|                   | <b>Y</b>               |      |    |                                     |       |  |
|                   |                        |      |    |                                     |       |  |
|                   |                        |      |    |                                     |       |  |
|                   |                        |      |    |                                     |       |  |