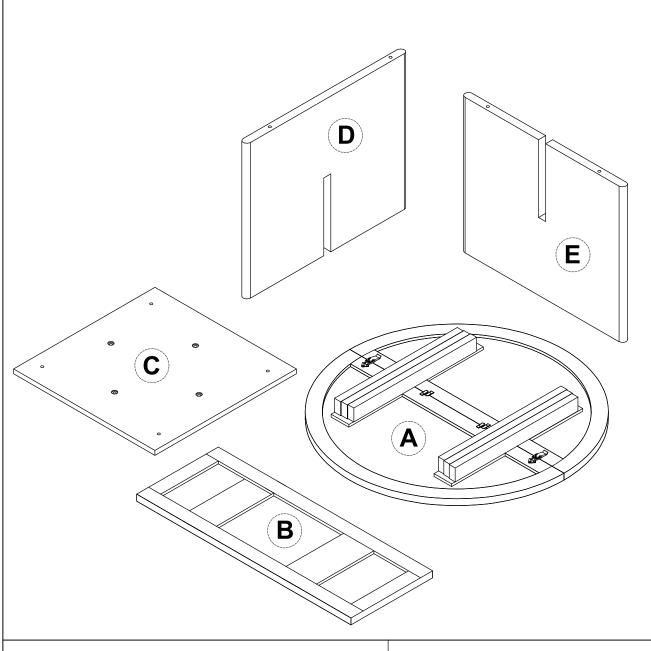

| Part List For One |                     | Hardware List For One |                                   |      |
|-------------------|---------------------|-----------------------|-----------------------------------|------|
| No                | Parts Desc.         | No                    | Hardware Desc.                    | Q'ty |
| A                 | TOP PANEL           | 1                     | Bolts                             | 8pcs |
|                   |                     | 2                     | Spring Washer 5/16"* 13mm x 1.5mm | 8pcs |
| В                 | MOVABLE BOARD       | 3                     | Flat Washer 5/16"* 16mm x 1.5mm   | 8pcs |
|                   | JOINT PLATE BETWEEN | 4                     | Allen Key<br>4mm*60mm             | 1pcs |
| С                 | LEGS AND TABLETOP   |                       |                                   |      |
| D                 | TABLE LEGS          |                       |                                   |      |
| Е                 | TABLE LEGS          |                       |                                   |      |