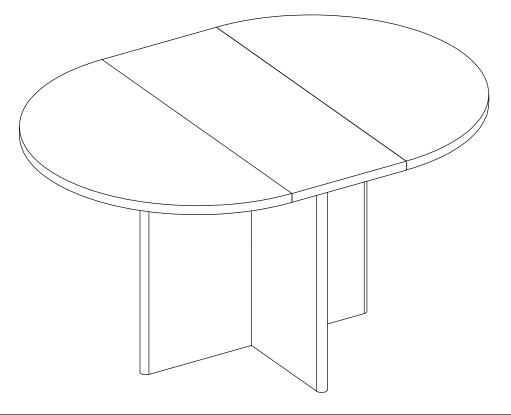

## **ASSEMBLY INSTRUCTIONS**

WF 311952 DINING TABLE

| Part List For One |                     | Hardware List For One |                                   |      |
|-------------------|---------------------|-----------------------|-----------------------------------|------|
| No                | Parts Desc.         | No                    | Hardware Desc.                    | Q'ty |
| A                 | TOP PANEL           | 1                     | Bolts                             | 8pcs |
|                   |                     | 2                     | Spring Washer 5/16"* 13mm x 1.5mm | 8pcs |
| В                 | MOVABLE BOARD       | 3                     | Flat Washer 5/16"* 16mm x 1.5mm   | 8pcs |
|                   | JOINT PLATE BETWEEN | 4                     | Allen Key<br>4mm*60mm             | 1pcs |
| С                 | LEGS AND TABLETOP   |                       |                                   |      |
| D                 | TABLE LEGS          |                       |                                   |      |
| Е                 | TABLE LEGS          |                       |                                   |      |