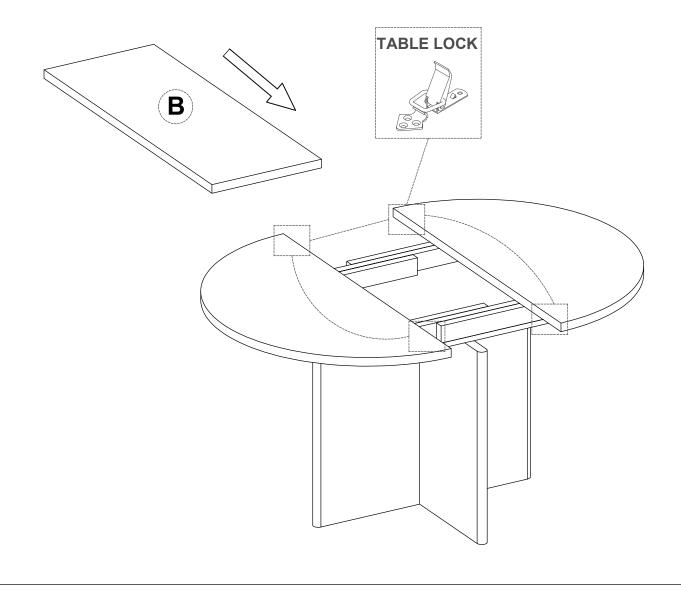

| Q'ty |
| A                 | TOP PANEL           | 1                     | Bolts                             | 8pcs |
|                   |                     | 2                     | Spring Washer 5/16"* 13mm x 1.5mm | 8pcs |
| В                 | MOVABLE BOARD       | 3                     | Flat Washer 5/16"* 16mm x 1.5mm   | 8pcs |
|                   | JOINT PLATE BETWEEN | 4                     | Allen Key<br>4mm*60mm             | 1pcs |
| С                 | LEGS AND TABLETOP   |                       |                                   |      |
| D                 | TABLE LEGS          |                       |                                   |      |
| Е                 | TABLE LEGS          |                       |                                   |      |



## STEP 4



## FINISHED