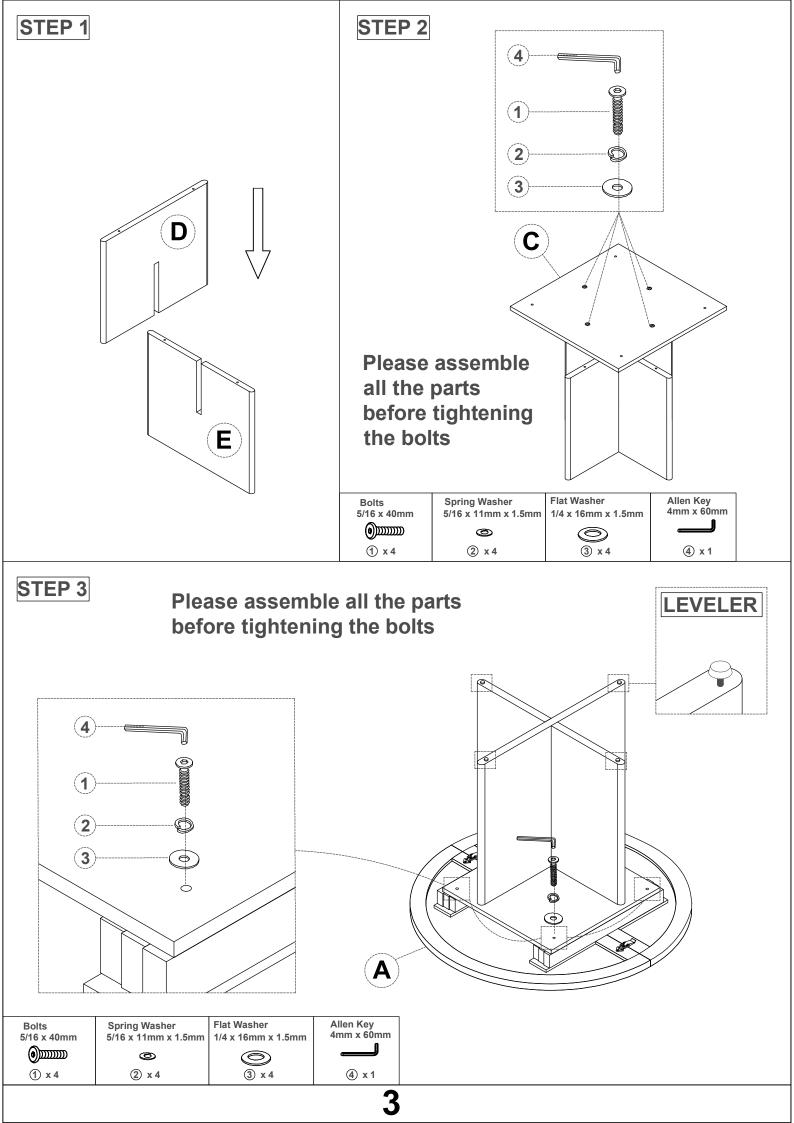

## **IMPORTANT NOTE:**

- 1 PLACE ALL PARTS ON A CLEAN AND SMOOTH SURFACE SUCH AS A RUG OP CARPET TO AVOID THE PARTS FROM BEING SCRATCHED.
- 2 BEFORE YOU BEGIN, KINDLY FOLLOW THE ASSEMBLY INSTRUCTIONS STEP BY STEP.
- 3 DO NOT TIGHEN ALL SCREWS AND BOLTS UNTIL THE TABLE IS FULLY STEP-UP

| Part List For One |                     | Hardware List For One |                                   |      |
|-------------------|---------------------|-----------------------|-----------------------------------|------|
| No                | Parts Desc.         | No                    | Hardware Desc.                    | Q'ty |
| A                 | TOP PANEL           | 1                     | Bolts                             | 8pcs |
|                   |                     | 2                     | Spring Washer 5/16"* 13mm x 1.5mm | 8pcs |
| В                 | MOVABLE BOARD       | 3                     | Flat Washer 5/16"* 16mm x 1.5mm   | 8pcs |
|                   | JOINT PLATE BETWEEN | 4                     | Allen Key<br>4mm*60mm             | 1pcs |
| С                 | LEGS AND TABLETOP   |                       |                                   |      |
| D                 | TABLE LEGS          |                       |                                   |      |
| Е                 | TABLE LEGS          |                       |                                   |      |