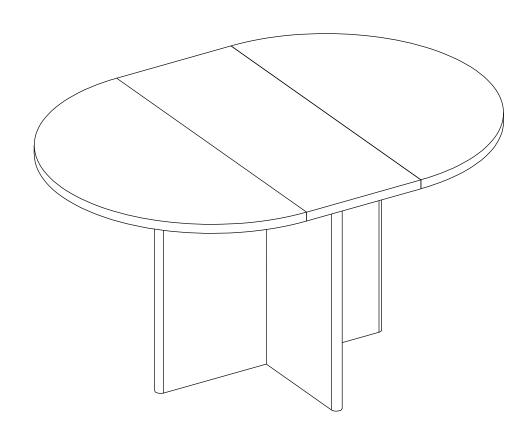

## **ASSEMBLY INSTRUCTIONS**

WF 311952 DINING TABLE



## **IMPORTANT NOTE:**

- 1 PLACE ALL PARTS ON A CLEAN AND SMOOTH SURFACE SUCH AS A RUG OP CARPET TO AVOID THE PARTS FROM BEING SCRATCHED.
- 2 BEFORE YOU BEGIN, KINDLY FOLLOW THE ASSEMBLY INSTRUCTIONS STEP BY STEP.
- 3 DO NOT TIGHEN ALL SCREWS AND BOLTS UNTIL THE TABLE IS FULLY STEP-UP



| Part List For One |                     | Hardware List For One |                                   |      |
|-------------------|---------------------|-----------------------|-----------------------------------|------|
| No                | Parts Desc.         | No                    | Hardware Desc.                    | Q'ty |
| A                 | TOP PANEL           | 1                     | Bolts                             | 8pcs |
|                   |                     | 2