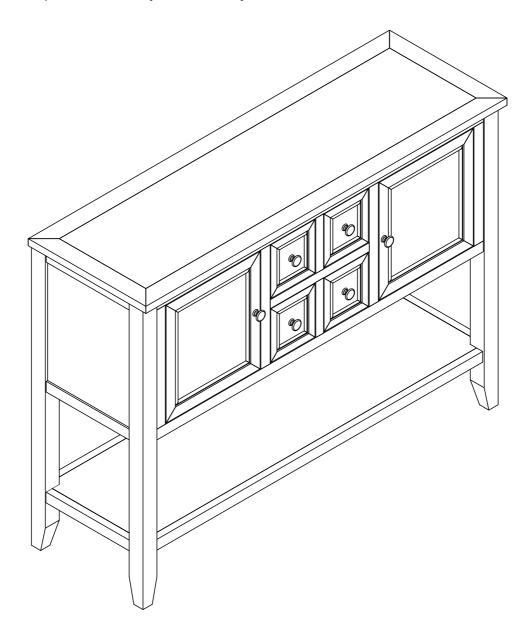

# ITEM NO. WF 314995 CONSOLE TABLE

Thank you for purchasing this quality product. Be sure to check all packing materials carefully for small parts, which may have come loose inside the carton during shipment. Identify and count all items and compare with the PARTS LIST and/or HARDWARE LIST shown below.

ITEM NO. WF 314995 CONSOLE TABLE