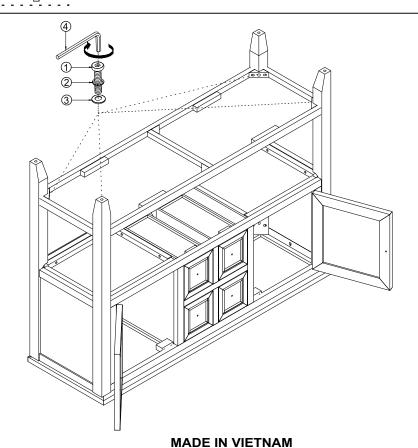

#### ITEM NO. WF 314995 CONSOLE TABLE

| PART LISTS |             |        |       | HARDWARE LIST |                     |        |        |
|------------|-------------|--------|-------|---------------|---------------------|--------|--------|
| NO         | DESCRIPTION | SKETCH | Q'TY  | NO            | DESCRIPTION         | SKETCH | Q'TY   |
|            | Table Frame |        | 1 PC  | 1             | Bolt 5/16" x 50mm   |        | 12 PCS |
| A          |             |        |       | 2             | Spring Washer 5/16" |        | 12 PCS |
| <u>B</u>   | Legs        |        | 4 PCS | 3             | Washer 5/16"        | 0      | 12 PCS |
|            |             |        |       | 4             | Allen Key L=110     |        | 1 PC   |
| <u>(C)</u> | Shelf       |        | 1 PC  |               |                     |        |        |

**MADE IN VIETNAM** 

PAGE: 1 OF 4