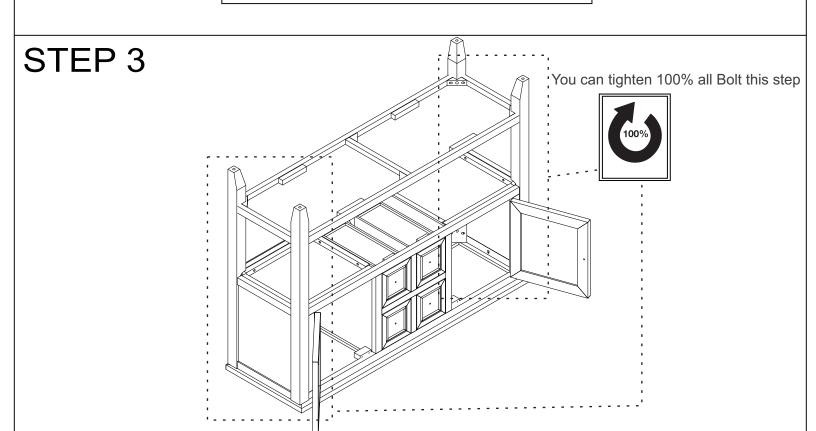

## STEP 2

Do <u>NOT</u> overtighten hardware. Tighten only 75% for now.

1 x4 2 x4 3 x4 4 x1

PAGE: 3 OF 4

ITEM NO. WF 314995 CONSOLE TABLE

Remove the Handle in side drawer and mount out side when in use ( on 4 Drawers and 2 Doors)