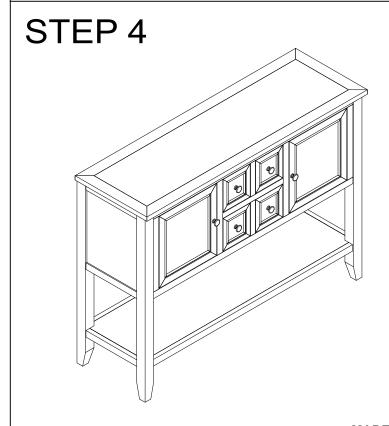

| NO         | DESCRIPTION | SKETCH | Q'TY  | NO            | DESCRIPTION         | SKETCH | Q'TY   |
|            | Table Frame |        | 1 PC  | 1             | Bolt 5/16" x 50mm   |        | 12 PCS |
| A          |             |        |       | 2             | Spring Washer 5/16" |        | 12 PCS |
| <u>B</u>   | Legs        |        | 4 PCS | 3             | Washer 5/16"        | 0      | 12 PCS |
|            |             |        |       | 4             | Allen Key L=110     |        | 1 PC   |
| <u>(C)</u> | Shelf       |        | 1 PC  |               |                     |        |        |



ITEM NO. WF 314995 CONSOLE TABLE



## STEP 2

Do <u>NOT</u> overtighten hardware. Tighten only 75% for now.





1 x4 2 x4 3 x4 4 x1

PAGE: 3 OF 4

ITEM NO. WF 314995 CONSOLE TABLE





Remove the Handle in side drawer and mount out side when in use ( on 4 Drawers and 2 Doors)



**MADE IN VIETNAM** 

PAGE: 4 OF 4