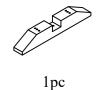

### PARTS IDENTIFICATION

A Table Top

B Mounting Plate

D Table Base

E Table Base

F stretcher