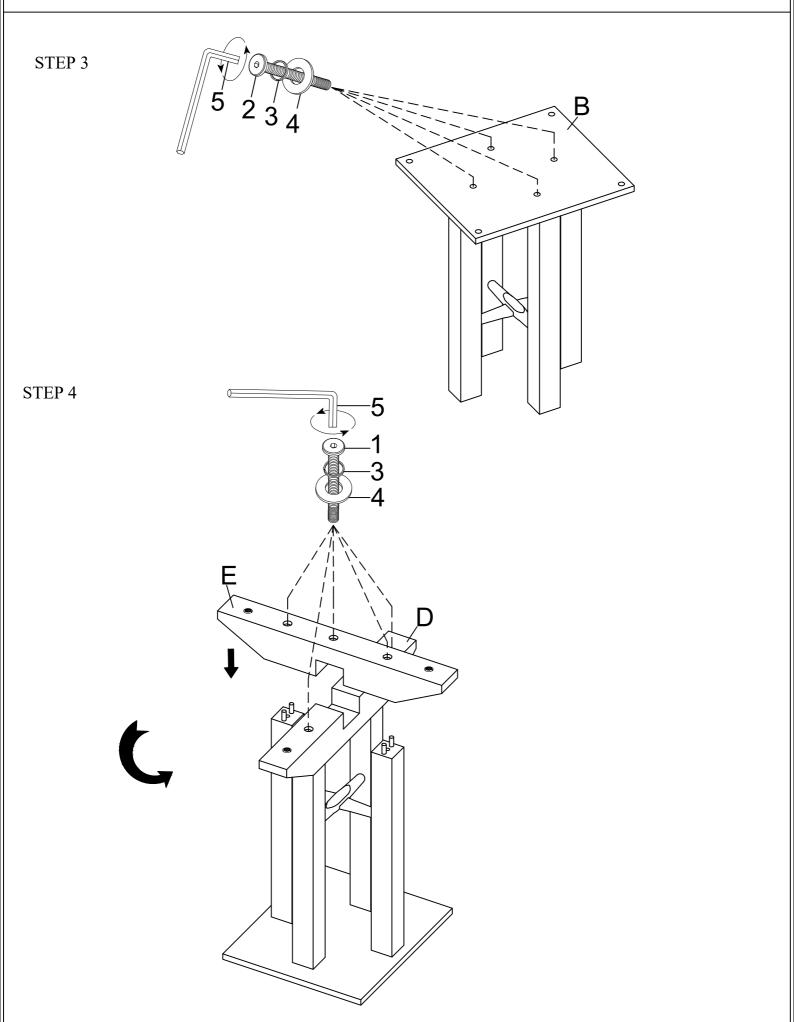

# ASSEMBLY INSTRUCTION ITEM:WF305980

#### HARDWARE IDENTIFICATION

1 Long Bolt Ø5/16"x75mm (**0**) 5pcs 2 Bolt Ø5/16"x50mm (**0**) 8pcs **3** Spring Washer Ø5/16"x11mm **1**3pcs

4 Flat Washer Ø5/16"x19mm (13pcs)

5 Allen Key M4

STEP 1