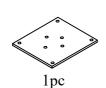

### PARTS IDENTIFICATION

A Table Top

B Mounting Plate

D Table Base

E Table Base

F stretcher