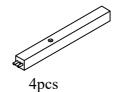

### PARTS IDENTIFICATION

A Table Top

B Mounting Plate

D Table Base

E Table Base

F stretcher