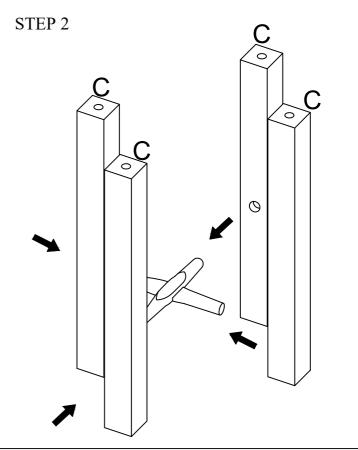

#### HARDWARE IDENTIFICATION

1 Long Bolt Ø5/16"x75mm (**0**) 5pcs 2 Bolt Ø5/16"x50mm (**0**) 8pcs **3** Spring Washer Ø5/16"x11mm **1**3pcs

4 Flat Washer Ø5/16"x19mm (13pcs)

5 Allen Key M4

STEP 1