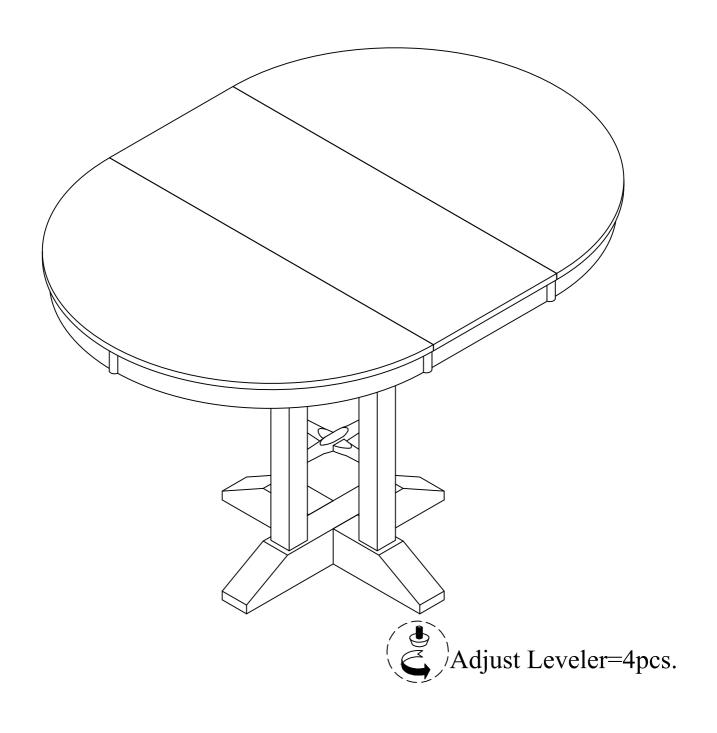

- 1. Place all wooden parts on a clean and smooth surface such as a rug or carpet to avoid scratching the parts.
- 2. Kindly follow the assembly instructions step by step.
- 3. Do not tighten all screws and bolts until the table is fully assembled.
- 4. Unscrew the protective plastique supports from the metal insert of the table legs before assembly.

### PARTS IDENTIFICATION

A Table Top

B Mounting Plate



D Table Base

E Table Base











F stretcher



#### HARDWARE IDENTIFICATION

1 Long Bolt Ø5/16"x75mm (**0**) 5pcs 2 Bolt Ø5/16"x50mm (**0**) 8pcs **3** Spring Washer Ø5/16"x11mm **1**3pcs

4 Flat Washer Ø5/16"x19mm (13pcs)

5 Allen Key M4

STEP 1





# ASSEMBLY INSTRUCTION ITEM:WF305980



## ASSEMBLY INSTRUCTION ITEM:WF305980



# ASSEMBLY INSTRUCTION ITEM:WF305980

COMPLETE