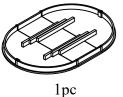

### PARTS IDENTIFICATION

A Table Top

B Mounting Plate

D Table Base

E Table Base

F stretcher