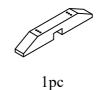

### PARTS IDENTIFICATION

A Table Top

B Mounting Plate

D Table Base

E Table Base

F stretcher