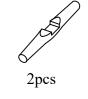

### PARTS IDENTIFICATION

A Table Top

B Mounting Plate

D Table Base

E Table Base

F stretcher