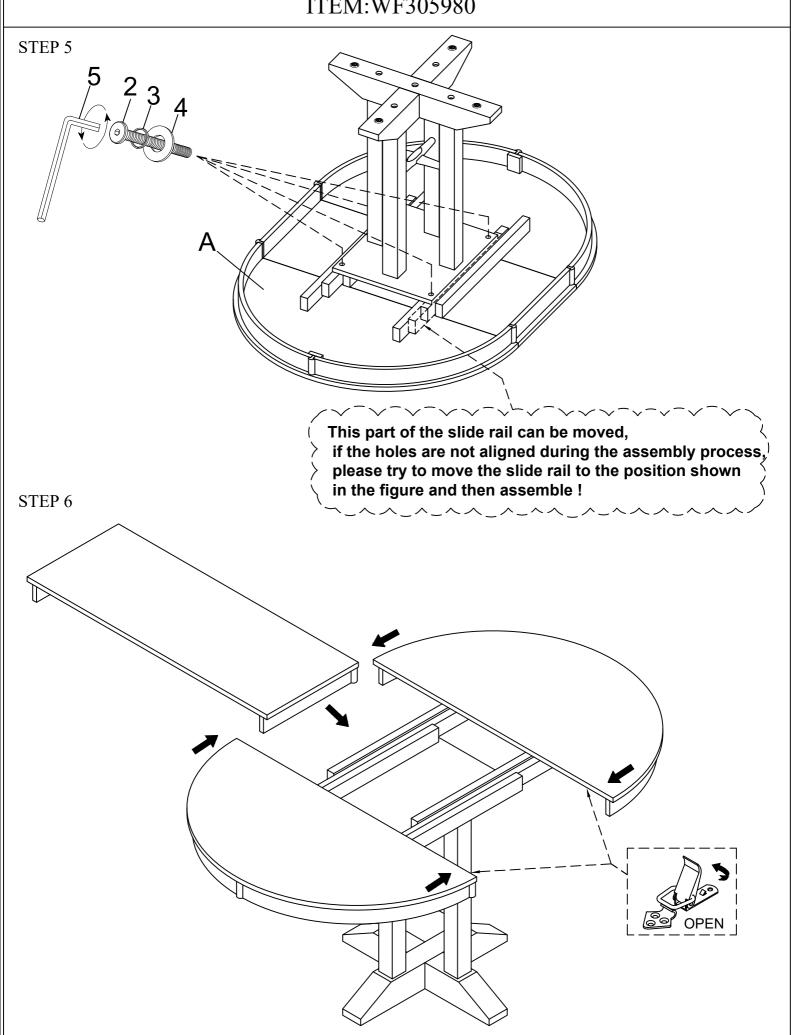

## ASSEMBLY INSTRUCTION ITEM:WF305980

#### HARDWARE IDENTIFICATION

1 Long Bolt Ø5/16"x75mm (**0**) 5pcs 2 Bolt Ø5/16"x50mm (**0**) 8pcs **3** Spring Washer Ø5/16"x11mm **1**3pcs

4 Flat Washer Ø5/16"x19mm (13pcs)

5 Allen Key M4

STEP 1