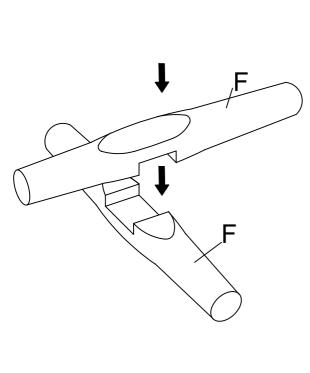

### PARTS IDENTIFICATION

A Table Top

B Mounting Plate

D Table Base

E Table Base

F stretcher