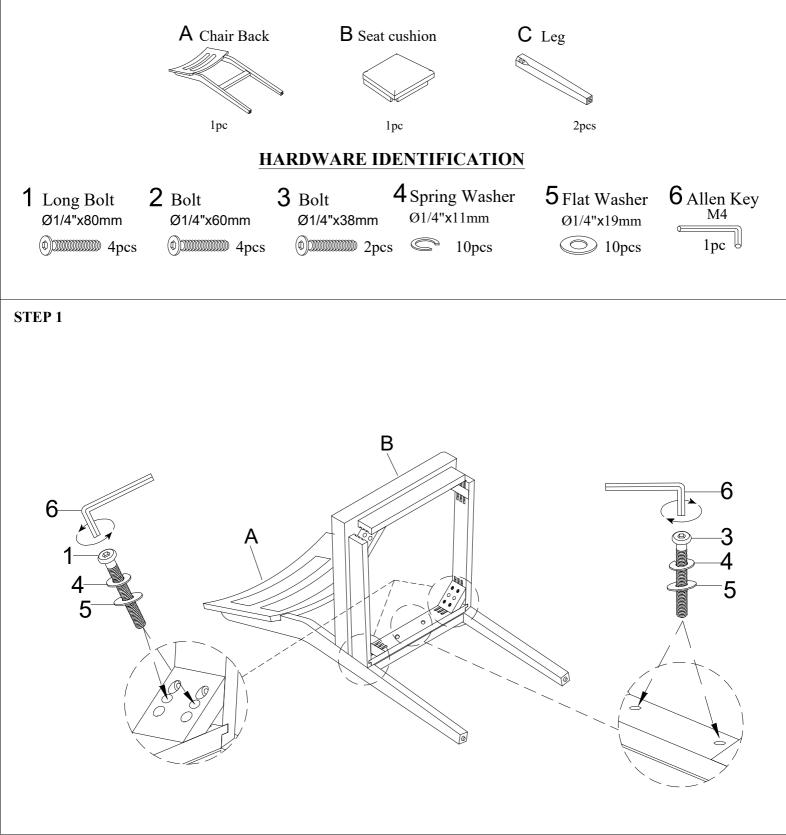

## ASSEMBLY INSTRUCTION ITEM: WF311247

Important note:

1. Place all wooden parts on a clean and smooth surface such as a rug or carpet to avoid scratching the parts.

- 2. Kindly follow the assembly instructions step by step.
- 3. Do not tighten all screws and bolts until the table is fully assembled.
- 4. Unscrew the protective plastique supports from the metal insert of the legs before assembly.