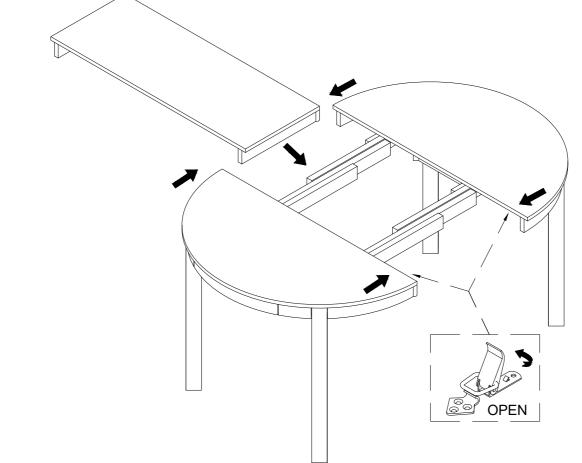

## ASSEMBLY INSTRUCTION ITEM: WF311245/WF311246

Important note:

- 1. Place all wooden parts on a clean and smooth surface such as a rug or carpet to avoid scratching the parts.
- 2. Kindly follow the assembly instructions step by step.
- 3. Do not tighten all screws and bolts until the table is fully assembled.
- 4. Unscrew the protective plastique supports from the metal insert of the table legs before assembly.