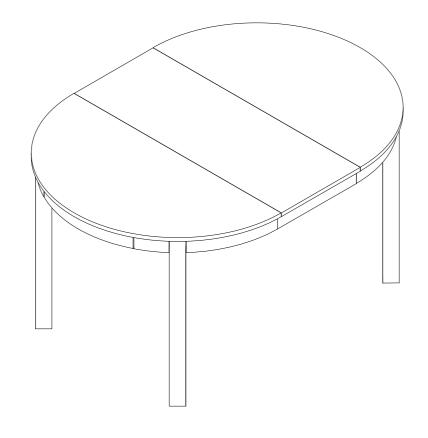

## ASSEMBLY INSTRUCTION ITEM: WF311245/WF311246

Important note:

- 1. Place all wooden parts on a clean and smooth surface such as a rug or carpet to avoid scratching the parts.
- 2. Kindly follow the assembly instructions step by step.
- 3. Do not tighten all screws and bolts until the table is fully assembled.
- 4. Unscrew the protective plastique supports from the metal insert of the table legs before assembly.

## PARTS IDENTIFICATION









COMPLETE



## ASSEMBLY INSTRUCTION ITEM: WF311247

Important note:

1. Place all wooden parts on a clean and smooth surface such as a rug or carpet to avoid scratching the parts.

- 2. Kindly follow the assembly instructions step by step.
- 3. Do not tighten all screws and bolts until the table is fully assembled.
- 4. Unscrew the protective plastique supports from the metal insert of the legs before assembly.

## **PARTS IDENTIFICATION**