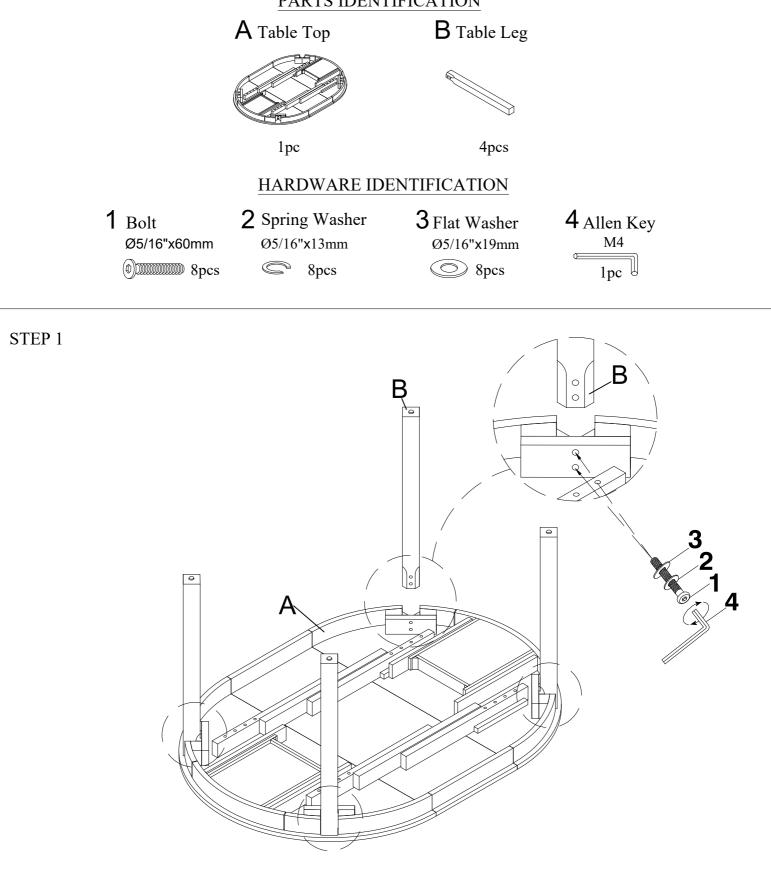

## ASSEMBLY INSTRUCTION ITEM: WF311245/WF311246

Important note:

- 1. Place all wooden parts on a clean and smooth surface such as a rug or carpet to avoid scratching the parts.
- 2. Kindly follow the assembly instructions step by step.
- 3. Do not tighten all screws and bolts until the table is fully assembled.
- 4. Unscrew the protective plastique supports from the metal insert of the table legs before assembly.