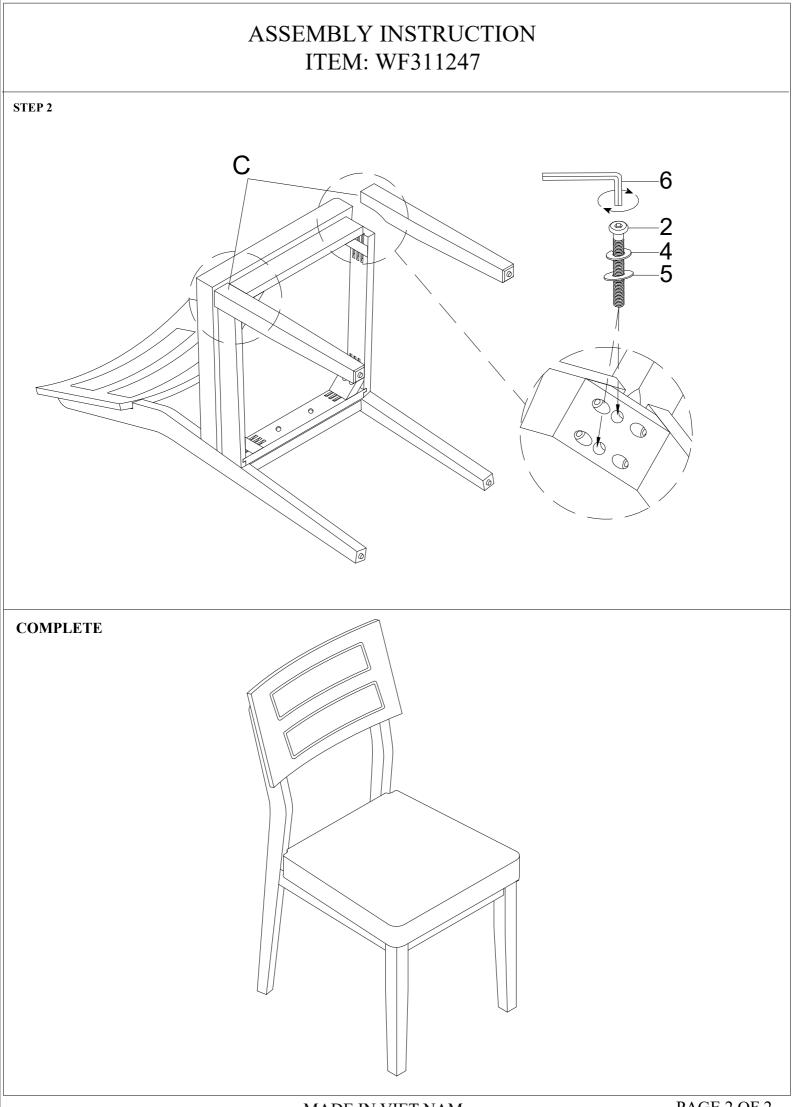

## ASSEMBLY INSTRUCTION ITEM: WF311247

Important note:

1. Place all wooden parts on a clean and smooth surface such as a rug or carpet to avoid scratching the parts.

- 2. Kindly follow the assembly instructions step by step.
- 3. Do not tighten all screws and bolts until the table is fully assembled.
- 4. Unscrew the protective plastique supports from the metal insert of the legs before assembly.