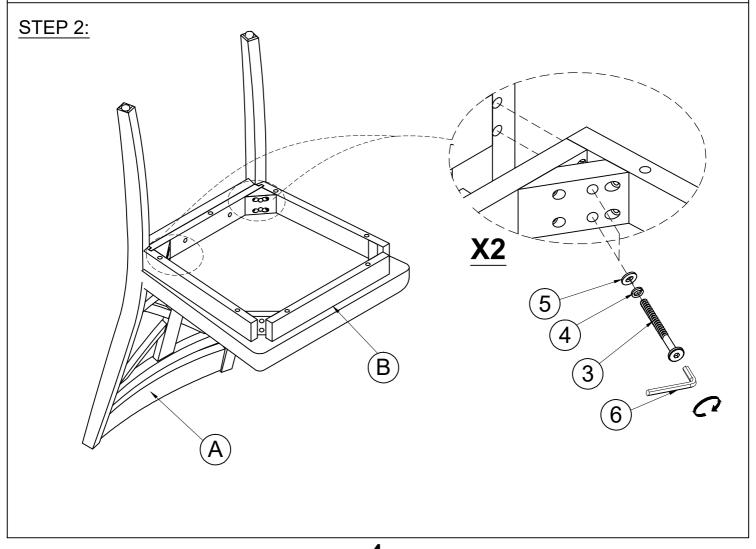

## Part List For One Hardware List For One

| Ø 1/4" x 38mm         |
|-----------------------|
| BOLT ( 2 pcs)         |
|                       |
| Ø 1/4" x 60mm         |
| BOLT ( 4 pcs)         |
| 3                     |
| Ø 1/4" x 80mm         |
| BOLT (4 pcs)          |
| 4                     |
| Ø 1/4" x 13mm         |
| FLAT WASHER ( 10 pcs) |
| 5                     |
| Ø 1/4" x 19mm         |
| LOCK WASHER ( 10 pcs) |
| 6                     |
| 4mm                   |
| ALLEN KEY ( 1 pc)     |
|                       |
|                       |