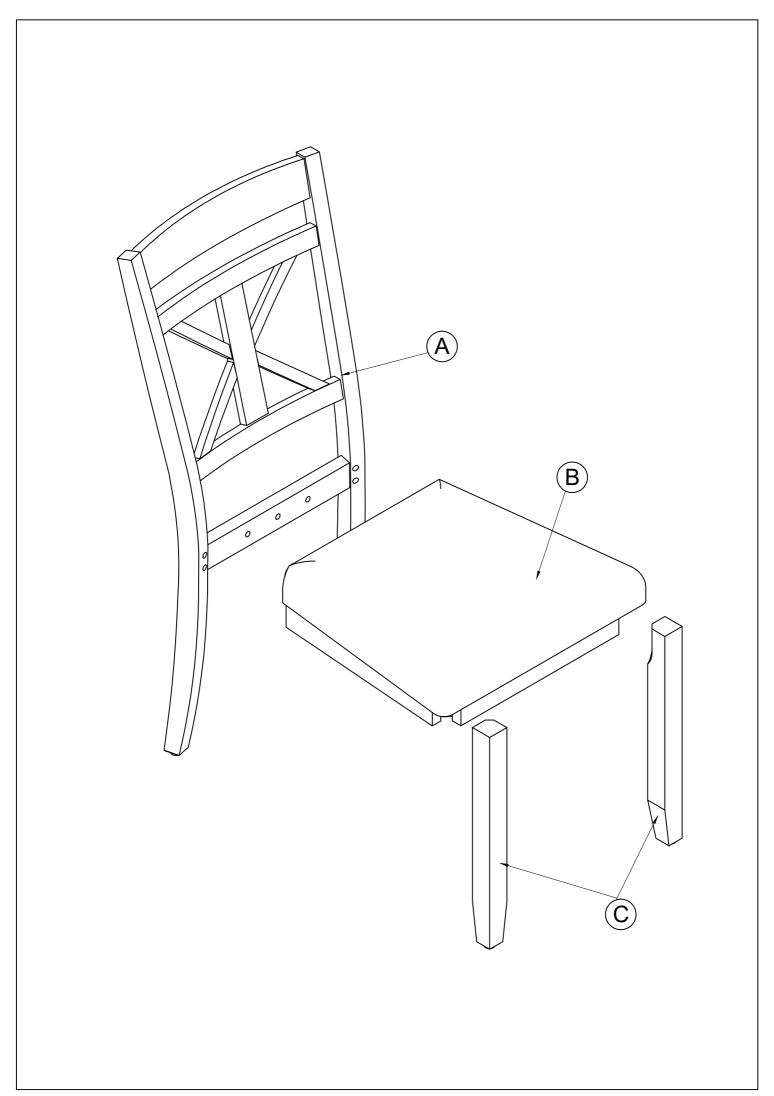

## Part List For One Hardware List For One

| Ø 1/4" x 38mm         |
|-----------------------|
| BOLT ( 2 pcs)         |
|                       |
| Ø 1/4" x 60mm         |
| BOLT ( 4 pcs)         |
| 3                     |
| Ø 1/4" x 80mm         |
| BOLT (4 pcs)          |
| 4                     |
| Ø 1/4" x 13mm         |
| FLAT WASHER ( 10 pcs) |
| 5                     |
| Ø 1/4" x 19mm         |
| LOCK WASHER ( 10 pcs) |
| 6                     |
| 4mm                   |
| ALLEN KEY ( 1 pc)     |
|                       |
|                       |