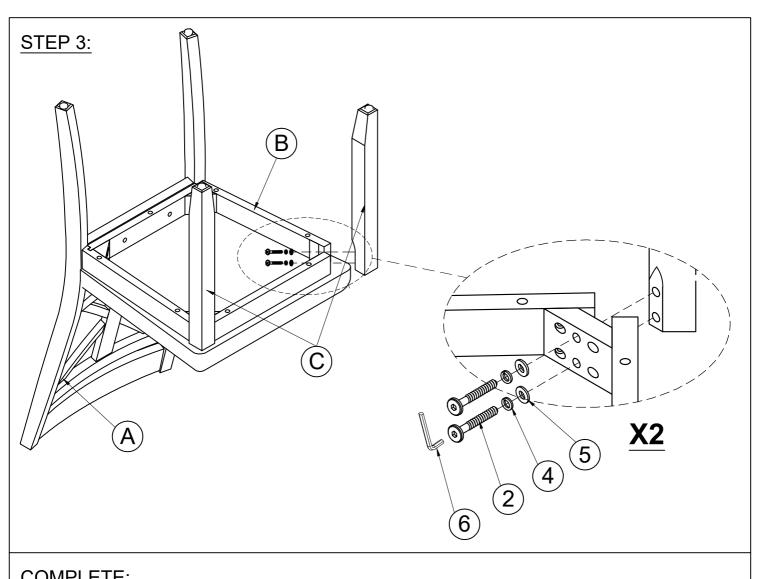

## **ASSEMBLY INSTRUCTIONS**

ITEM NO. WF310107 - DINING CHAIR

## **IMPORTANT NOTE:**

- 1) PLACE ALL PARTS ON A CLEAN AND SMOOTH SURF ACE SUCH AS A RUG OR CARPET TO AVOID THE PARTS FROM BEING SCRATCHED.
- (2) BEFORE TOU BEGIN, KINDLKY FOLLOW THE ASSEBLY INSTRUCTIONS STEP BY.
- (3) DO NOT TIGHTEN ALL SCREWS AND BOLTS UNTIL THE CHAIR IS FULLY SET-UP.

## Part List For One Hardware List For One

| Ø 1/4" x 38mm         |
|-----------------------|
| BOLT ( 2 pcs)         |
|                       |
| Ø 1/4" x 60mm         |
| BOLT ( 4 pcs)         |
| 3                     |
| Ø 1/4" x 80mm         |
| BOLT (4 pcs)          |
| 4                     |
| Ø 1/4" x 13mm         |
| FLAT WASHER ( 10 pcs) |
| 5                     |
| Ø 1/4" x 19mm         |
| LOCK WASHER ( 10 pcs) |
| 6                     |
| 4mm                   |
| ALLEN KEY ( 1 pc)     |
|                       |
|                       |