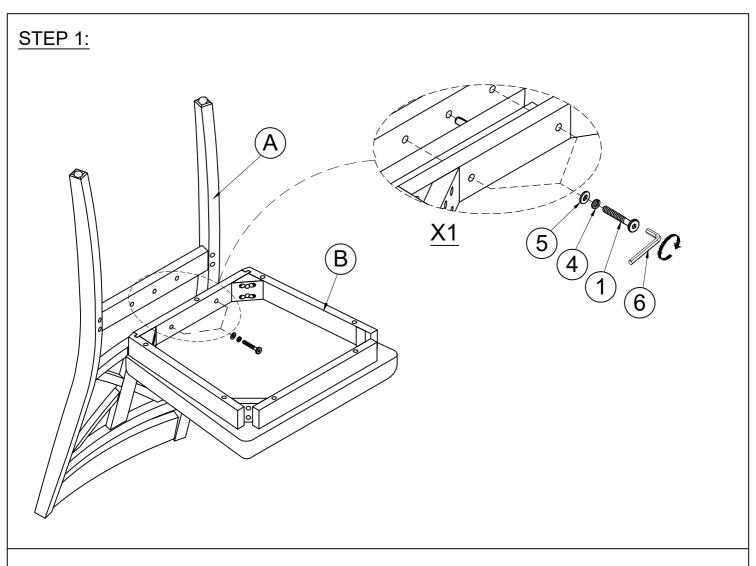

## Part List For One Hardware List For One

| Ø 1/4" x 38mm         |
|-----------------------|
| BOLT ( 2 pcs)         |
|                       |
| Ø 1/4" x 60mm         |
| BOLT ( 4 pcs)         |
| 3                     |
| Ø 1/4" x 80mm         |
| BOLT (4 pcs)          |
| 4                     |
| Ø 1/4" x 13mm         |
| FLAT WASHER ( 10 pcs) |
| 5                     |
| Ø 1/4" x 19mm         |
| LOCK WASHER ( 10 pcs) |
| 6                     |
| 4mm                   |
| ALLEN KEY ( 1 pc)     |
|                       |
|                       |