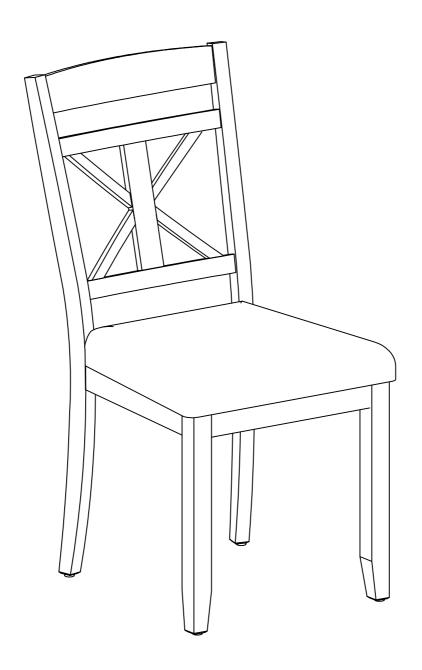

## **ASSEMBLY INSTRUCTIONS**

ITEM NO. WF310107 - DINING CHAIR



## **IMPORTANT NOTE:**

- 1) PLACE ALL PARTS ON A CLEAN AND SMOOTH SURF ACE SUCH AS A RUG OR CARPET TO AVOID THE PARTS FROM BEING SCRATCHED.
- (2) BEFORE TOU BEGIN, KINDLKY FOLLOW THE ASSEBLY INSTRUCTIONS STEP BY.
- (3) DO NOT TIGHTEN ALL SCREWS AND BOLTS UNTIL THE CHAIR IS FULLY SET-UP.



## Part List For One Hardware List For One

| Ø 1/4" x 38mm         |
|-----------------------|
| BOLT ( 2 pcs)         |
|                       |
| Ø 1/4" x 60mm         |
| BOLT ( 4 pcs)         |
| 3                     |
| Ø 1/4" x 80mm         |
| BOLT (4 pcs)          |
| 4                     |
| Ø 1/4" x 13mm         |
| FLAT WASHER ( 10 pcs) |
| 5                     |
| Ø 1/4" x 19mm         |
| LOCK WASHER ( 10 pcs) |
| 6                     |
| 4mm                   |
| ALLEN KEY ( 1 pc)