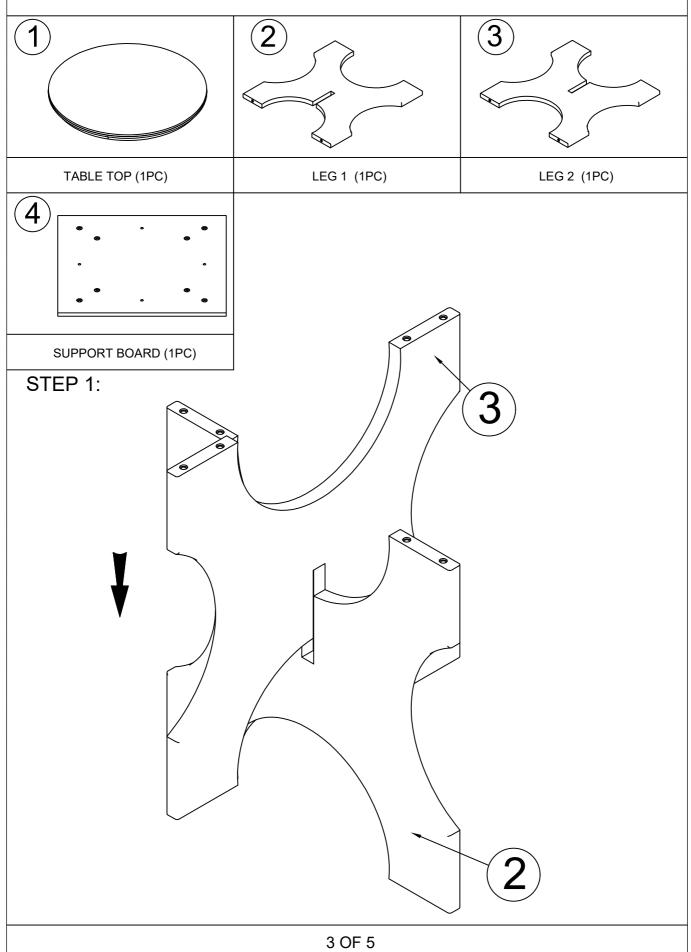

, KINDLY FOLLOW THE ASSEMBLY INSTRUCTIONS STEP BY STEP.
- ③ DO NOT TIGHTEN ALL SCREWS AND BOLTS UNTIL THE CHAIR IS FULLY SET-UP.



# Hardware List For One Table

| A      |                     |                     |
|--------|---------------------|---------------------|
|        | Ø1/4" x 40mm        | Ø1/4" x 28mm        |
|        | BOLT (8PCS)         | BOLT (4PCS)         |
| (C)    |                     |                     |
|        | Ø1/4" x 11mm        | Ø1/4" x 18mm        |
|        | LOCK WASHER (12PCS) | FLAT WASHER (12PCS) |
| E      |                     |                     |
|        | 4MM                 |                     |
|        | ALLEN (1PC)         |                     |
| 2 OF 5 |                     |                     |

# **Part List For One Chair**





# STEP 4: 5 OF 5