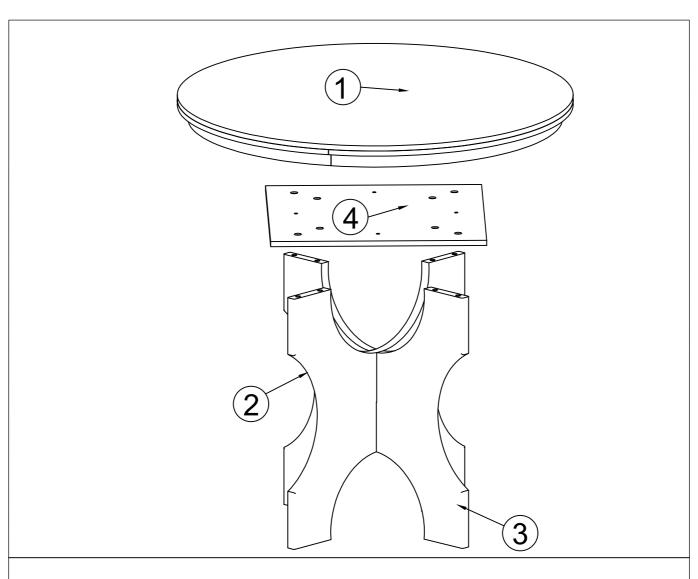

# **ASSEMBLY INSTRUCTIONS**

# **DINING TABLE**



# WF309346

### **IMPORTANT NOTE:**

- 1 PLACE ALL PARTS ON A CLEAN AND SMOOTH SURFACE SUCH AS A RUG OR CARPET TO AVOID THE PARTS FROM BEING SCRATCHED.
- ② BEFORE YOU BEGIN, KINDLY FOLLOW THE ASSEMBLY INSTRUCTIONS STEP BY STEP.
- ③ DO NOT TIGHTEN ALL SCREWS AND BOLTS UNTIL THE CHAIR IS FULLY SET-UP.



# Hardware List For One Table

| A      |                     |                     |
|--------|---------------------|---------------------|
|        | Ø1/4" x 40mm        | Ø1/4" x 28mm        |
|        | BOLT (8PCS)         | BOLT (4PCS)         |
| (C)    |                     |                     |
|        | Ø1/4" x 11mm        | Ø1/4" x 18mm        |
|        | LOCK WASHER (12PCS) | FLAT WASHER (12PCS) |
| E      |                     |                     |
|        | 4MM                 |                     |
|        | ALLEN (1PC)         |                     |
| 2 OF 5 |                     |                     |

# **Part List For One Chair**





# STEP 4: 5 OF 5