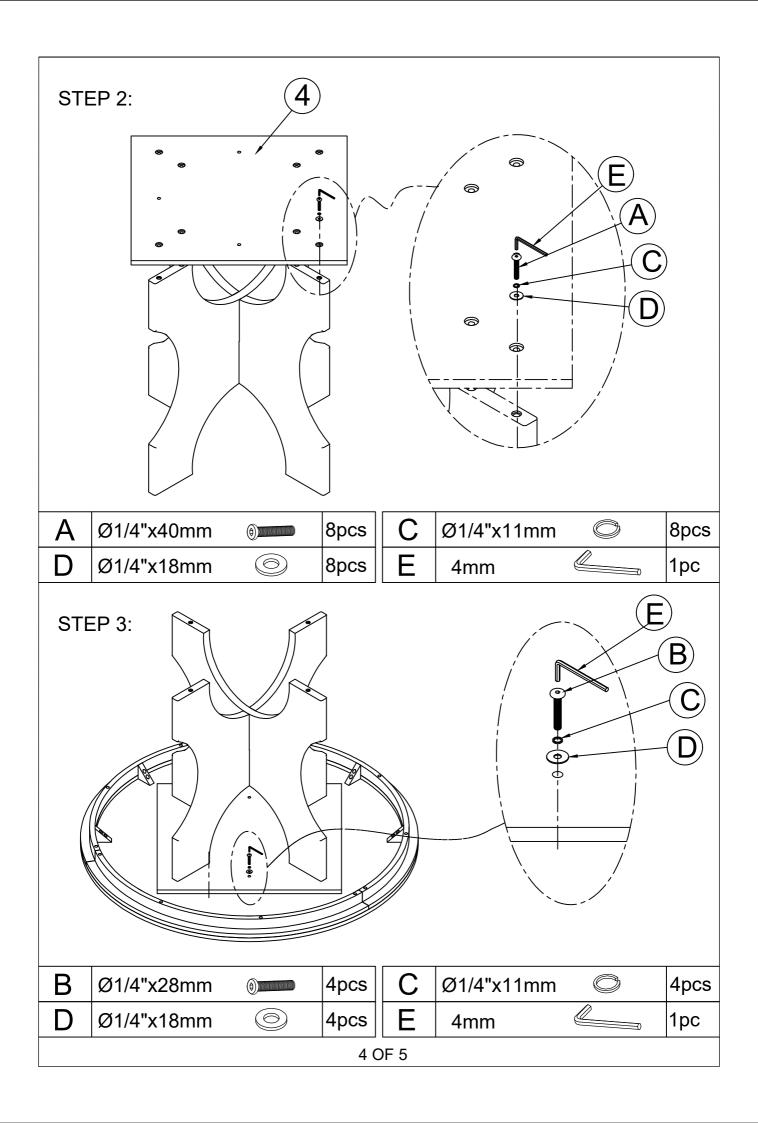

# Hardware List For One Table

| A      |                     |                     |
|--------|---------------------|---------------------|
|        | Ø1/4" x 40mm        | Ø1/4" x 28mm        |
|        | BOLT (8PCS)         | BOLT (4PCS)         |
| (C)    |                     |                     |
|        | Ø1/4" x 11mm        | Ø1/4" x 18mm        |
|        | LOCK WASHER (12PCS) | FLAT WASHER (12PCS) |
| E      |                     |                     |
|        | 4MM                 |                     |
|        | ALLEN (1PC)         |                     |
| 2 OF 5 |                     |                     |