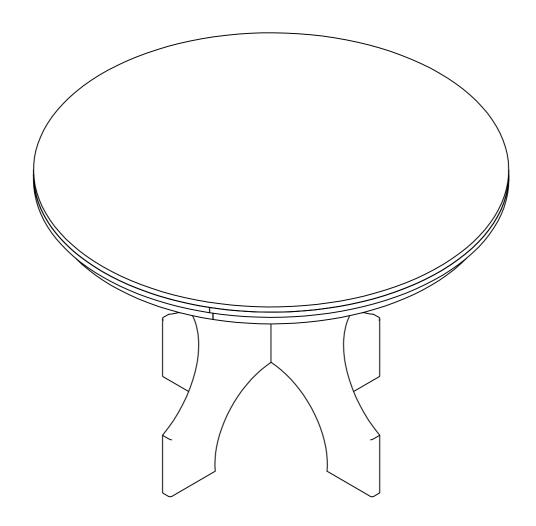

# **ASSEMBLY INSTRUCTIONS**

# **DINING TABLE**



# WF309346

### **IMPORTANT NOTE:**

- 1 PLACE ALL PARTS ON A CLEAN AND SMOOTH SURFACE SUCH AS A RUG OR CARPET TO AVOID THE PARTS FROM BEING SCRATCHED.
- ② BEFORE YOU BEGIN, KINDLY FOLLOW THE ASSEMBLY INSTRUCTIONS STEP BY STEP.
- ③ DO NOT TIGHTEN ALL SCREWS AND BOLTS UNTIL THE CHAIR IS FULLY SET-UP.



# Hardware List For One Table

| A      |                     |                     |
|--------|---------------------|---------------------|
|        | Ø1/4" x 40mm        | Ø1/4" x 28mm        |
|        | BOLT (8PCS)         | BOLT (4PCS)         |
| (C)    |                     |                     |
|        | Ø1/4" x 11mm        | Ø1/4" x 18mm        |
|        | LOCK WASHER (12PCS) | FLAT WASHER (12PCS) |
| E      |                     |                     |
|        | 4MM