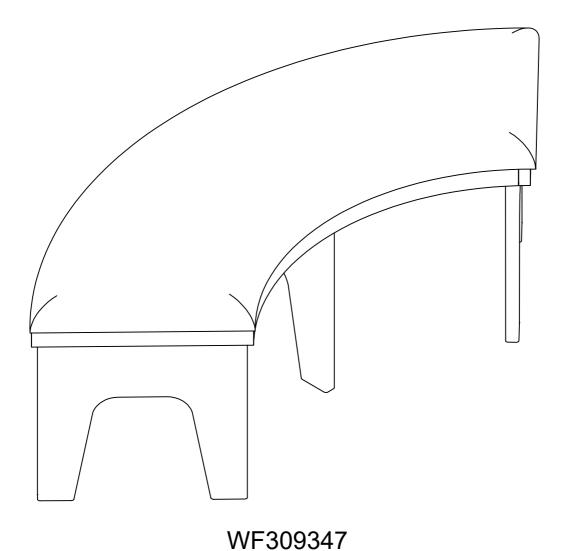

## **ASSEMBLY INSTRUCTIONS**

## **DINING BENCH**



## **IMPORTANT NOTE:**

- 1) PLACE ALL PARTS ON A CLEAN AND SMOOTH SURFACE SUCH AS A RUG OR CARPET TO AVOID THE PARTS FROM BEING SCRATCHED.
- ② BEFORE YOU BEGIN, KINDLY FOLLOW THE ASSEMBLY INSTRUCTIONS STEP BY STEP.
- ③ DO NOT TIGHTEN ALL SCREWS AND BOLTS UNTIL THE CHAIR IS FULLY SET-UP.



## Hardware List For One Bench

|                    | B                  |  |  |
|--------------------|--------------------|--|--|
| Ø1/4" x 35mm       | Ø1/4" x 11mm       |  |  |
| BOLT (9PCS)        | LOCK WASHER (9PCS) |  |  |
| (C)                | <b>D</b>           |  |  |
| Ø1/4" x 16mm       | 4MM                |  |  |
| FLAT WASHER (9PCS) | ALLEN (1PC)        |  |  |
|                    |                    |  |  |
|                    |                    |  |  |
|                    |