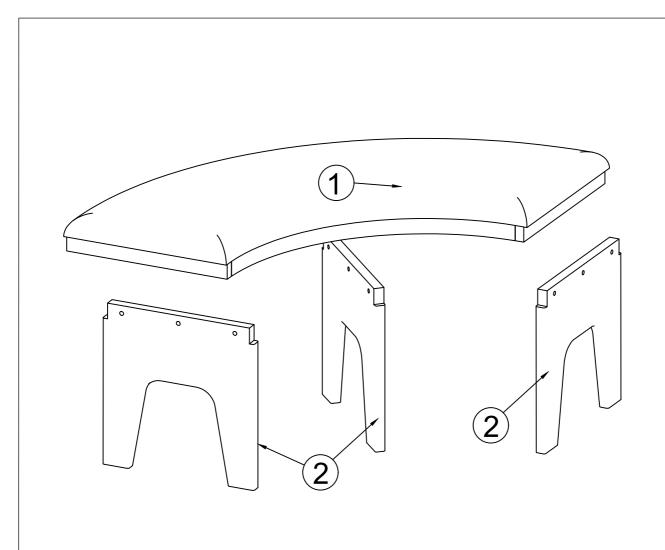

## Hardware List For One Bench

|                    | B                  |  |  |
|--------------------|--------------------|--|--|
| Ø1/4" x 35mm       | Ø1/4" x 11mm       |  |  |
| BOLT (9PCS)        | LOCK WASHER (9PCS) |  |  |
| (C)                | <b>D</b>           |  |  |
| Ø1/4" x 16mm       | 4MM                |  |  |
| FLAT WASHER (9PCS) | ALLEN (1PC)        |  |  |
|                    |                    |  |  |
|                    |                    |  |  |
|                    |                    |  |  |
|                    |                    |  |  |
| 2 OF 3             |                    |  |  |

| Α | Ø1/4"x35mm | 9pcs |
|---|------------|------|
| С | Ø1/4"x16mm | 9pcs |

| В | Ø1/4"x11mm | 9pcs |
|---|------------|------|
| D | 4mm        | 1pc  |