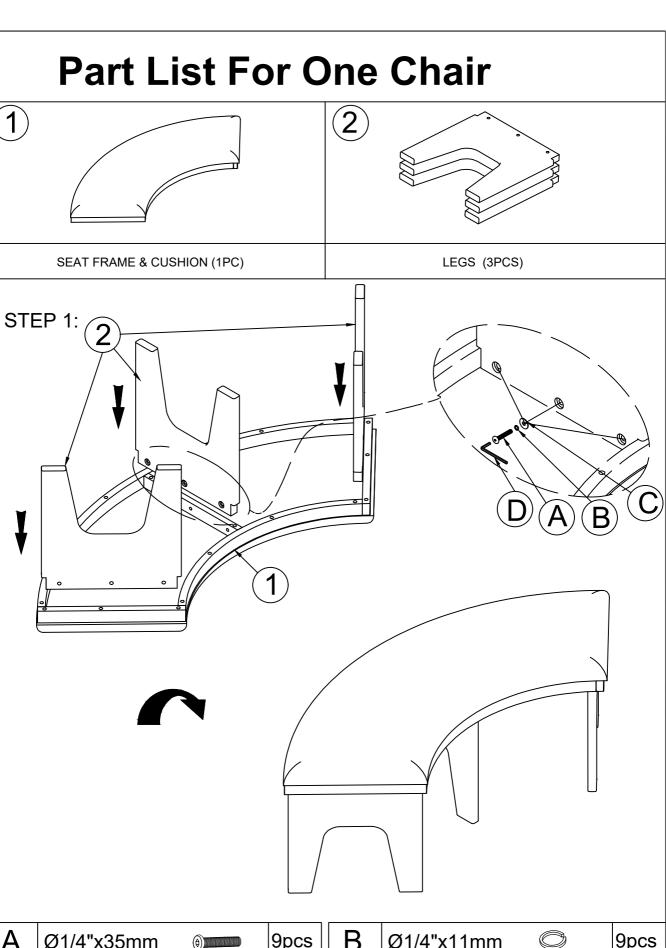

## **IMPORTANT NOTE:**

- 1) PLACE ALL PARTS ON A CLEAN AND SMOOTH SURFACE SUCH AS A RUG OR CARPET TO AVOID THE PARTS FROM BEING SCRATCHED.
- ② BEFORE YOU BEGIN, KINDLY FOLLOW THE ASSEMBLY INSTRUCTIONS STEP BY STEP.
- ③ DO NOT TIGHTEN ALL SCREWS AND BOLTS UNTIL THE CHAIR IS FULLY SET-UP.

## Hardware List For One Bench

|                    | B                  |  |  |
|--------------------|--------------------|--|--|
| Ø1/4" x 35mm       | Ø1/4" x 11mm       |  |  |
| BOLT (9PCS)        | LOCK WASHER (9PCS) |  |  |
| (C)                | <b>D</b>           |  |  |
| Ø1/4" x 16mm       | 4MM                |  |  |
| FLAT WASHER (9PCS) | ALLEN (1PC)        |  |  |
|                    |                    |  |  |
|                    |                    |  |  |
|                    |                    |  |  |
|                    |                    |  |  |
| 2 OF 3             |                    |  |  |

| Α | Ø1/4"x35mm | 9pcs |
|---|------------|------|
| С | Ø1/4"x16mm | 9pcs |

| В | Ø1/4"x11mm | 9pcs |
|---|------------|------|
| D | 4mm        | 1pc  |