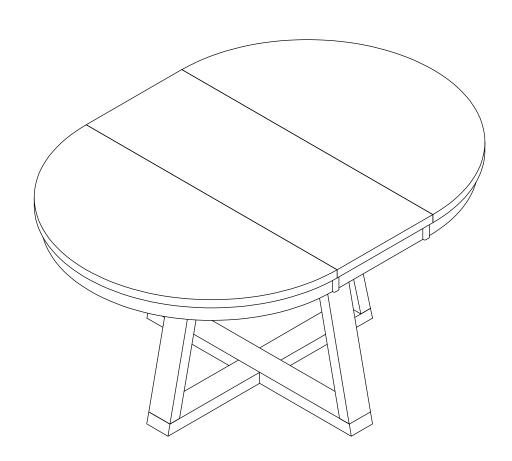

## **ASSEMBLY INSTRUCCIONES**

**ITEM NOTE: WF309738** 

**DINING TABLE** 



## **IMPORTANT NOTE:**

- 1 PLACE ALL PARTS ON A CLEAN AND SMOOTH SURFACE SUCH AS A RUG OP CARPET TO AVOID THE PARTS FROM BEING SCRATCHED.
- 2 BEFORE YOU BEGIN, KINDLY FOLLOW THE ASSEMBLY INSTRUCTIONS STEP BY STEP.
- (3) DO NOT TIGHEN ALL SCREWS AND BOLTS UNTIL THE TABLE IS FULLY STEP-UP



| Part List For One |                |  |      | Hardware List For One |                                   |       |
|-------------------|----------------|--|------|-----------------------|-----------------------------------|-------|
| No                | Parts Desc.    |  | Q'ty | No                    | Hardware Desc.                    | Q'ty  |
| A                 | TOP PANEL      |  | 1pcs | 1                     | Bolts                             | 16pcs |
| В                 | LFAF           |