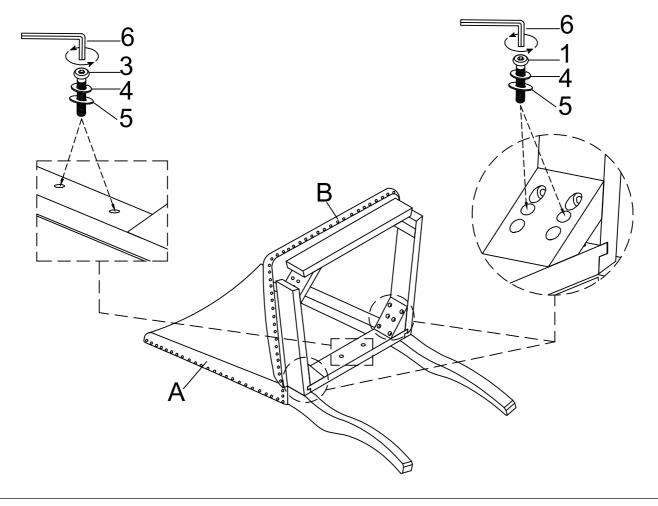

## HARDWARE IDENTIFICATION

1 Long Bolt Ø1/4"X80mm (1) 4pcs 2 Bolt Ø1/4"X60mm 4pcs

3 Bolt Ø1/4"X40mm ② 2pcs

4 Spring Washer Ø1/4"X11mm 10 pcs

5 Flat Washer
Ø1/4"X19mm
10 pcs

6 Allen Key

### STEP 1