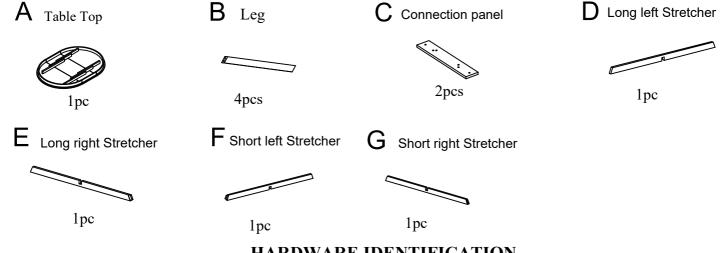

# **ASSEMBLY INSTRUCTIONS**

ITEM: WF291263

#### Important note:

- 1. Place all wooden parts on a clean and smooth surface such as a rug or carpet to avoid scratching the parts.
- 2. Kindly follow the assembly instructions step by step.
- 3. Do not tighten all screws and bolts until the table is fully assembled.
- 4. Unscrew the protective plastique supports from the metal insert of the table legs before assembly.





#### HARDWARE IDENTIFICATION







# **ASSEMBLY INSTRUCTIONS**

ITEM: WF291264

#### Important note:

- 1. Place all wooden parts on a clean and smooth surface such as a rug or carpet to avoid scratching the parts.
- 2. Kindly follow the assembly instructions step by step.
- 3. Do not tighten all screws and bolts until the table is fully assembled.
- 4. Unscrew the protective plastique supports from the metal insert of the table legs before assembly.

## PARTS IDENTIFICATION







## HARDWARE IDENTIFICATION

1 Long Bolt Ø1/4"X80mm (1) 4pcs 2 Bolt Ø1/4"X60mm 4pcs

3 Bolt Ø1/4"X40mm ② 2pcs

4 Spring Washer Ø1/4"X11mm 10 pcs

5 Flat Washer
Ø1/4"X19mm
10 pcs

6 Allen Key

### STEP 1



# ASSEMBLY INSTRUCTIONS

ITEM: WF291264