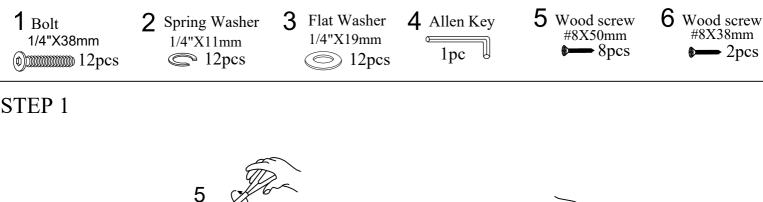

# **ASSEMBLY INSTRUCTIONS**

ITEM: WF291263

#### Important note:

- 1. Place all wooden parts on a clean and smooth surface such as a rug or carpet to avoid scratching the parts.
- 2. Kindly follow the assembly instructions step by step.
- 3. Do not tighten all screws and bolts until the table is fully assembled.
- 4. Unscrew the protective plastique supports from the metal insert of the table legs before assembly.





#### HARDWARE IDENTIFICATION







# **ASSEMBLY INSTRUCTIONS**

ITEM: WF291264

#### Important note:

- 1. Place all wooden parts on a clean and smooth surface such as a rug or carpet to avoid scratching the parts.
- 2. Kindly follow the assembly instructions step by step.
- 3. Do not tighten all screws and bolts until the table is fully assembled.
- 4. Unscrew the protective plastique supports from the metal insert of the table legs before assembly.

## PARTS IDENTIFICATION







## HARDWARE IDENTIFICATION

1 Long Bolt Ø1/4"X80mm (1) 4pcs 2 Bolt Ø1/4"X60mm 4pcs

3 Bolt Ø1/4"X40mm ② 2pcs

4 Spring Washer Ø1/4"X11mm 10 pcs

5 Flat Washer
Ø1/4"X19mm
10 pcs

6 Allen Key

### STEP 1



# ASSEMBLY INSTRUCTIONS

ITEM: WF291264