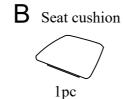

smooth surface such as a rug or carpet to avoid scratching the parts.
- 2. Kindly follow the assembly instructions step by step.
- 3. Do not tighten all screws and bolts until the table is fully assembled.
- 4. Unscrew the protective plastique supports from the metal insert of the table legs before assembly.





#### HARDWARE IDENTIFICATION







# **ASSEMBLY INSTRUCTIONS**

ITEM: WF291264

#### Important note:

- 1. Place all wooden parts on a clean and smooth surface such as a rug or carpet to avoid scratching the parts.
- 2. Kindly follow the assembly instructions step by step.
- 3. Do not tighten all screws and bolts until the table is fully assembled.
- 4. Unscrew the protective plastique supports from the metal insert of the table legs before assembly.

## PARTS IDENTIFICATION







## HARDWARE IDENTIFICATION

1 Long Bolt Ø1/4"X80mm (1) 4pcs 2 Bolt Ø1/4"X60mm 4pcs

3 Bolt Ø1/4"X40mm ② 2pcs

4 Spring Washer Ø1/4"X11mm 10 pcs

5 Flat Washer
Ø1/4"X19mm
10 pcs

6 Allen Key

### STEP 1



# ASSEMBLY INSTRUCTIONS

ITEM: WF291264