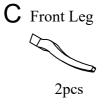

mooth surface such as a rug or carpet to avoid scratching the parts.
- 2. Kindly follow the assembly instructions step by step.
- 3. Do not tighten all screws and bolts until the table is fully assembled.
- 4. Unscrew the protective plastique supports from the metal insert of the table legs before assembly.





#### HARDWARE IDENTIFICATION







# **ASSEMBLY INSTRUCTIONS**

ITEM: WF291264

#### Important note:

- 1. Place all wooden parts on a clean and smooth surface such as a rug or carpet to avoid scratching the parts.
- 2. Kindly follow the assembly instructions step by step.
- 3. Do not tighten all screws and bolts until the table is fully assembled.
- 4. Unscrew the protective plastique supports from the metal insert of the table legs before assembly.

## PARTS IDENTIFICATION







## HARDWARE IDENTIFICATION

1 Long Bolt Ø1/4"X80mm (1) 4pcs 2 Bolt Ø1/4"X60mm 4pcs

3 Bolt Ø1/4"X40mm ② 2pcs

4 Spring Washer Ø1/4"X11mm 10 pcs

5 Flat Washer
Ø1/4"X19mm
10 pcs

6 Allen Key

### STEP 1



# ASSEMBLY INSTRUCTIONS

ITEM: WF291264