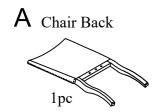

nd smooth surface such as a rug or carpet to avoid scratching the parts.
- 2. Kindly follow the assembly instructions step by step.
- 3. Do not tighten all screws and bolts until the table is fully assembled.
- 4. Unscrew the protective plastique supports from the metal insert of the table legs before assembly.





#### HARDWARE IDENTIFICATION







# **ASSEMBLY INSTRUCTIONS**

ITEM: WF291264

#### Important note:

- 1. Place all wooden parts on a clean and smooth surface such as a rug or carpet to avoid scratching the parts.
- 2. Kindly follow the assembly instructions step by step.
- 3. Do not tighten all screws and bolts until the table is fully assembled.
- 4. Unscrew the protective plastique supports from the metal insert of the table legs before assembly.

## PARTS IDENTIFICATION







## HARDWARE IDENTIFICATION

1 Long Bolt Ø1/4"X80mm (1) 4pcs 2 Bolt Ø1/4"X60mm 4pcs

3 Bolt Ø1/4"X40mm ② 2pcs

4 Spring Washer Ø1/4"X11mm 10 pcs

5 Flat Washer
Ø1/4"X19mm
10 pcs

6 Allen Key

### STEP 1



# ASSEMBLY INSTRUCTIONS

ITEM: WF291264