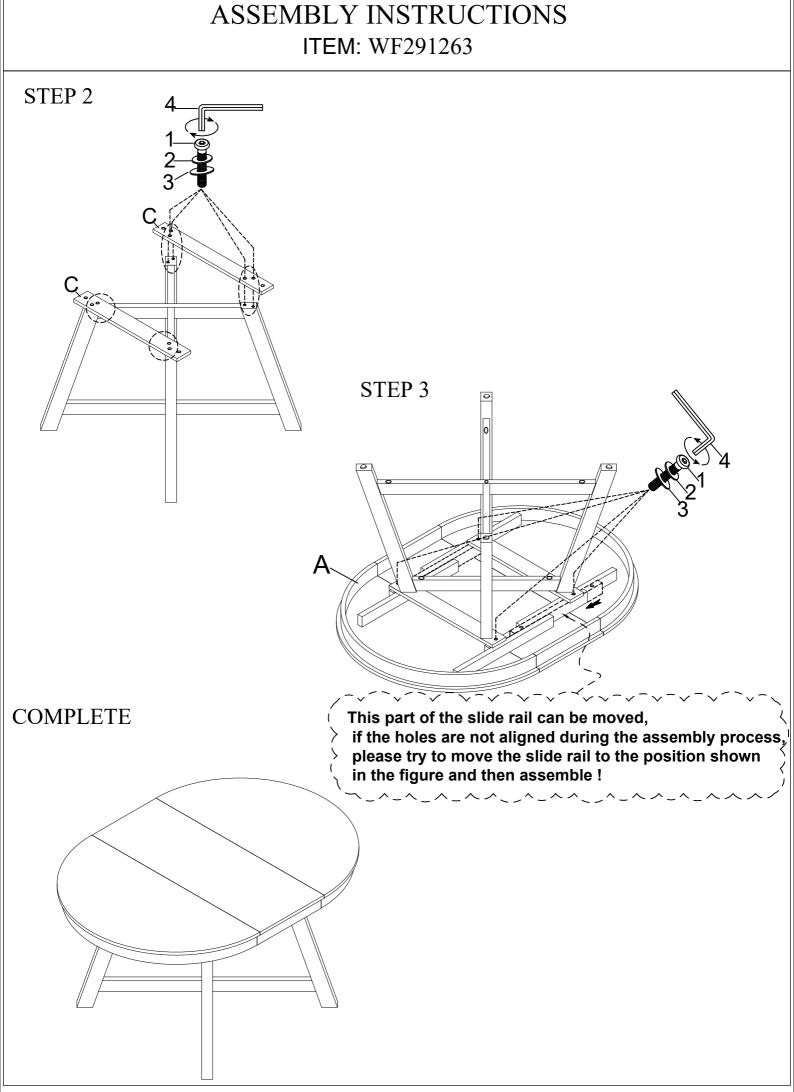

# **ASSEMBLY INSTRUCTIONS**

ITEM: WF291263

#### Important note:

- 1. Place all wooden parts on a clean and smooth surface such as a rug or carpet to avoid scratching the parts.
- 2. Kindly follow the assembly instructions step by step.
- 3. Do not tighten all screws and bolts until the table is fully assembled.
- 4. Unscrew the protective plastique supports from the metal insert of the table legs before assembly.





#### HARDWARE IDENTIFICATION







# **ASSEMBLY INSTRUCTIONS**

ITEM: WF291264

#### Important note:

- 1. Place all wooden parts on a clean and smooth surface such as a rug or carpet to avoid scratching the parts.
- 2. Kindly follow the assembly instructions step by step.
- 3. Do not tighten all screws and bolts until the table is fully assembled.
- 4. Unscrew the protective plastique supports from the metal insert of the table legs before assembly.

## PARTS IDENTIFICATION







## HARDWARE IDENTIFICATION

1 Long Bolt Ø1/4"X80mm (1) 4pcs 2 Bolt Ø1/4"X60mm 4pcs

3 Bolt Ø1/4"X40mm ② 2pcs

4 Spring Washer Ø1/4"X11mm 10 pcs

5 Flat Washer
Ø1/4"X19mm
10 pcs

6 Allen Key

### STEP 1



# ASSEMBLY INSTRUCTIONS

ITEM: WF291264