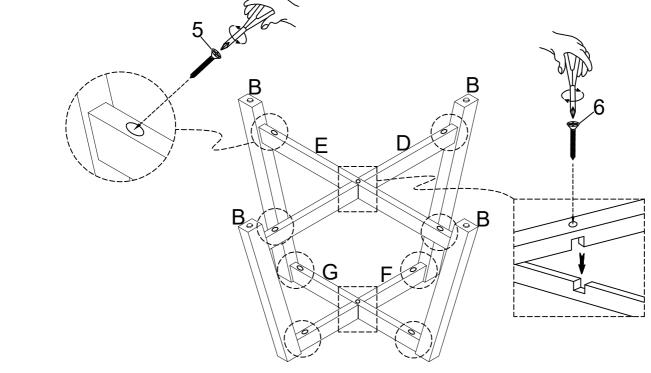

# **ASSEMBLY INSTRUCTIONS**

ITEM: WF291263

#### Important note:

- 1. Place all wooden parts on a clean and smooth surface such as a rug or carpet to avoid scratching the parts.
- 2. Kindly follow the assembly instructions step by step.
- 3. Do not tighten all screws and bolts until the table is fully assembled.
- 4. Unscrew the protective plastique supports from the metal insert of the table legs before assembly.





#### HARDWARE IDENTIFICATION







# **ASSEMBLY INSTRUCTIONS**

ITEM: WF291264

#### Important note:

- 1. Place all wooden parts on a clean and smooth surface such as a rug or carpet to avoid scratching the parts.
- 2. Kindly follow the assembly instructions step by step.
- 3. Do not tighten all screws and bolts until the table is fully assembled.
- 4. Unscrew the protective plastique supports from the metal insert of the table legs before assembly.

## PARTS IDENTIFICATION







## HARDWARE IDENTIFICATION

1 Long Bolt Ø1/4"X80mm (1) 4pcs 2 Bolt Ø1/4"X60mm 4pcs

3 Bolt Ø1/4"X40mm ② 2pcs

4 Spring Washer Ø1/4"X11mm 10 pcs

5 Flat Washer
Ø1/4"X19mm
10 pcs

6 Allen Key

### STEP 1



# ASSEMBLY INSTRUCTIONS

ITEM: WF291264