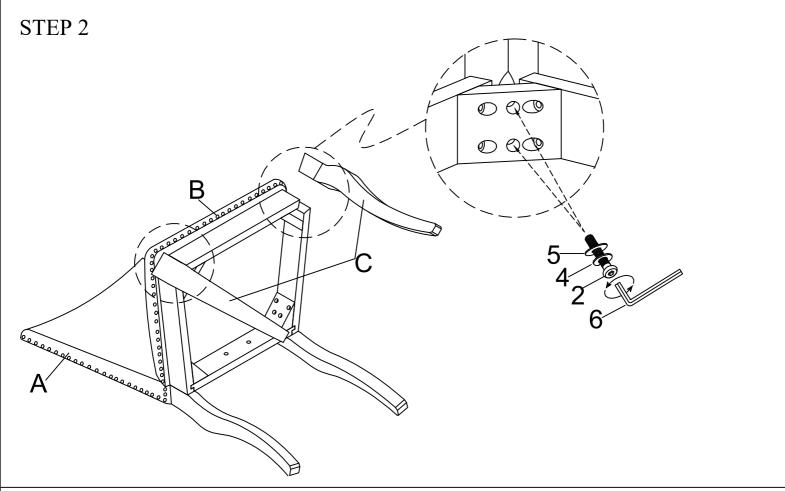

### STEP 1

## HARDWARE IDENTIFICATION

1 Long Bolt Ø1/4"X80mm (1) 4pcs 2 Bolt Ø1/4"X60mm 4pcs

3 Bolt Ø1/4"X40mm ② 2pcs

4 Spring Washer Ø1/4"X11mm 10 pcs

5 Flat Washer
Ø1/4"X19mm
10 pcs

6 Allen Key