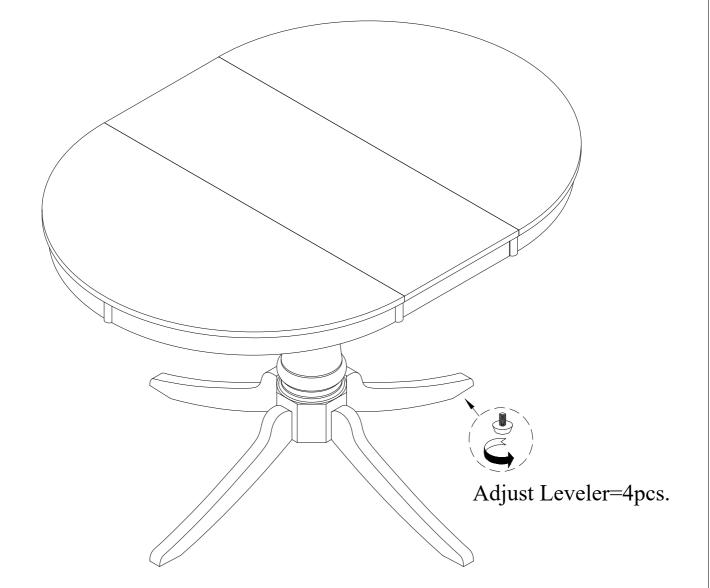

### ASSEMBLY INSTRUCTION ITEM: WF305986/WF305987

Important note:

- 1. Place all wooden parts on a clean and smooth surface such as a rug or carpet to avoid scratching the parts.
- 2. Kindly follow the assembly instructions step by step.
- 3. Do not tighten all screws and bolts until the table is fully assembled.
- 4. Unscrew the protective plastique supports from the metal insert of the table legs before assembly.

# ASSEMBLY INSTRUCTION ITEM: WF305986/WF305987