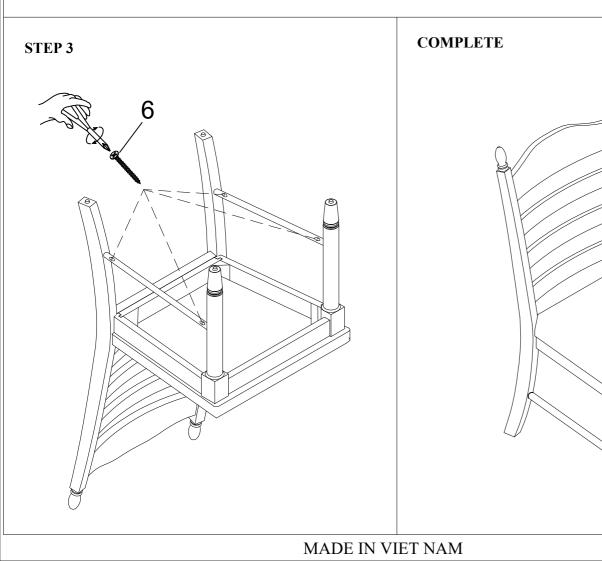

y follow the assembly instructions step by step.
- 3. Do not tighten all screws and bolts until the table is fully assembled.
- 4. Unscrew the protective plastique supports from the metal insert of the table legs before assembly.

PARTS IDENTIFICATION **C** Pedestal





# ASSEMBLY INSTRUCTION ITEM: WF305986/WF305987





### ASSEMBLY INSTRUCTION ITEM: WF305988

Important note:

1. Place all wooden parts on a clean and smooth surface such as a rug or carpet to avoid scratching the parts.

2. Kindly follow the assembly instructions step by step.

3. Do not tighten all screws and bolts until the table is fully assembled.

4. Unscrew the protective plastique supports from the metal insert of the legs before assembly.

#### **PARTS IDENTIFICATION**



## ASSEMBLY INSTRUCTION ITEM: WF305988





PAGE 2 OF 2