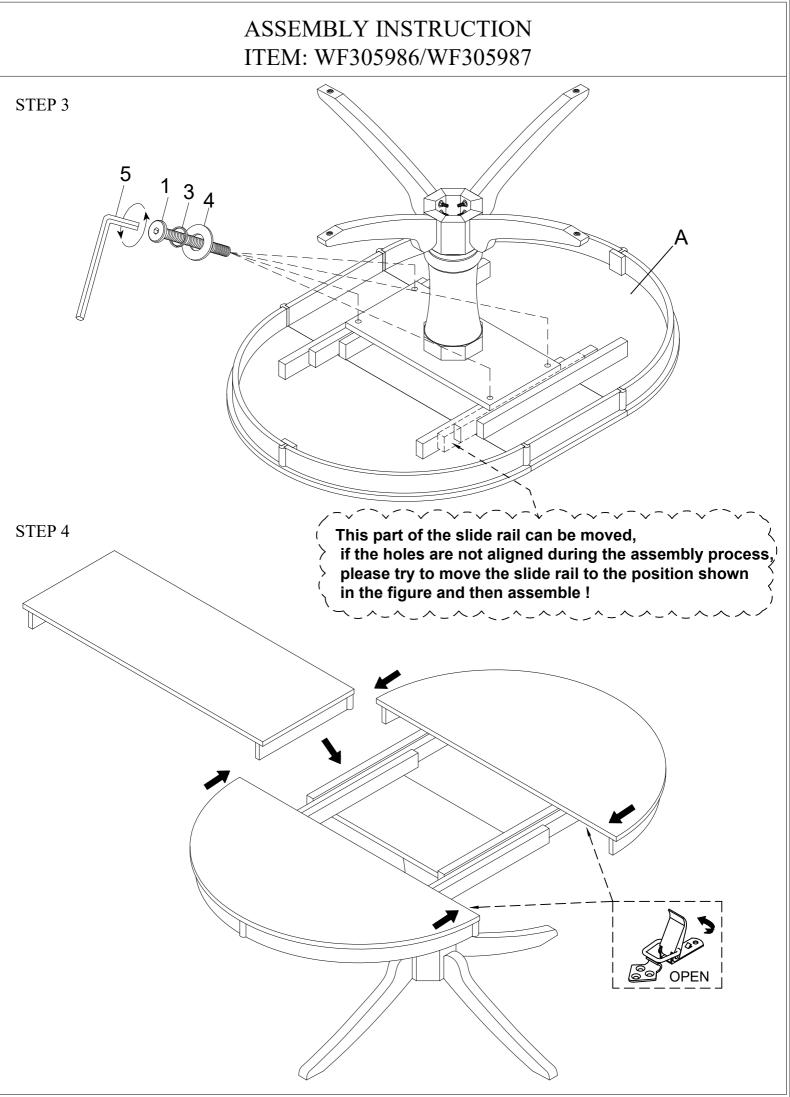

### ASSEMBLY INSTRUCTION ITEM: WF305986/WF305987

Important note:

- 1. Place all wooden parts on a clean and smooth surface such as a rug or carpet to avoid scratching the parts.
- 2. Kindly follow the assembly instructions step by step.
- 3. Do not tighten all screws and bolts until the table is fully assembled.
- 4. Unscrew the protective plastique supports from the metal insert of the table legs before assembly.

# ASSEMBLY INSTRUCTION ITEM: WF305986/WF305987