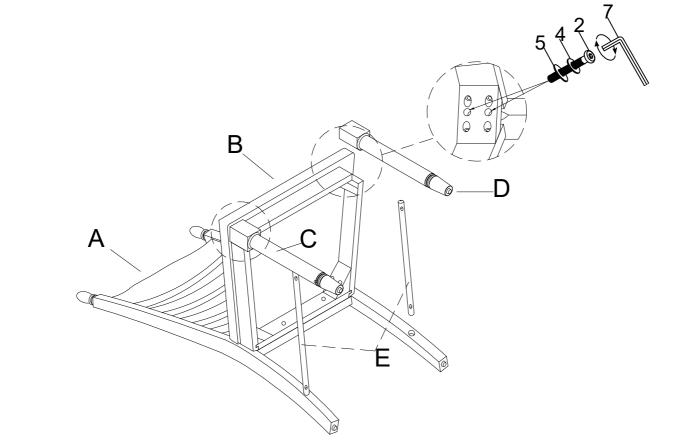

dly follow the assembly instructions step by step.
- 3. Do not tighten all screws and bolts until the table is fully assembled.
- 4. Unscrew the protective plastique supports from the metal insert of the table legs before assembly.

PARTS IDENTIFICATION **C** Pedestal





# ASSEMBLY INSTRUCTION ITEM: WF305986/WF305987





### ASSEMBLY INSTRUCTION ITEM: WF305988

Important note:

1. Place all wooden parts on a clean and smooth surface such as a rug or carpet to avoid scratching the parts.

2. Kindly follow the assembly instructions step by step.

3. Do not tighten all screws and bolts until the table is fully assembled.

4. Unscrew the protective plastique supports from the metal insert of the legs before assembly.

#### **PARTS IDENTIFICATION**



## ASSEMBLY INSTRUCTION ITEM: WF305988





PAGE 2 OF 2