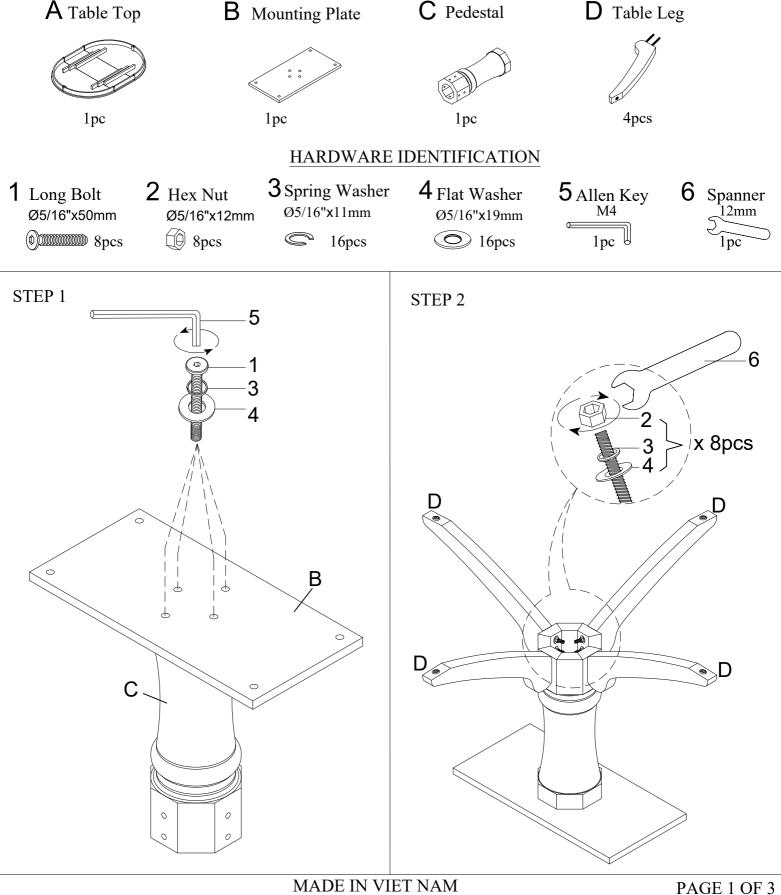

### ASSEMBLY INSTRUCTION ITEM: WF305986/WF305987

Important note:

- 1. Place all wooden parts on a clean and smooth surface such as a rug or carpet to avoid scratching the parts.
- 2. Kindly follow the assembly instructions step by step.
- 3. Do not tighten all screws and bolts until the table is fully assembled.
- 4. Unscrew the protective plastique supports from the metal insert of the table legs before assembly.

PARTS IDENTIFICATION **C** Pedestal

# ASSEMBLY INSTRUCTION ITEM: WF305986/WF305987