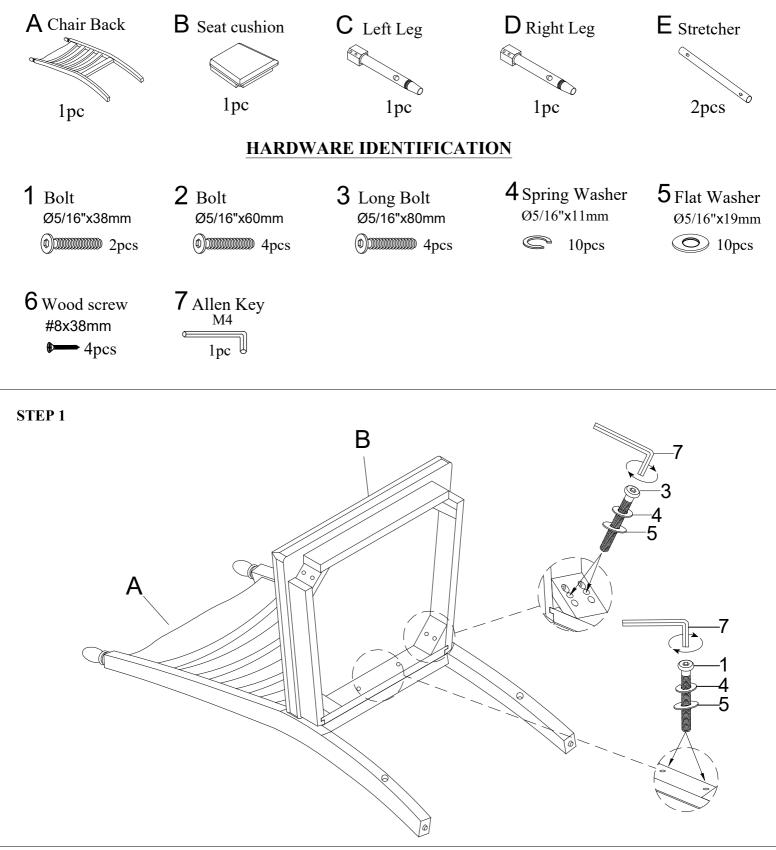

### ASSEMBLY INSTRUCTION ITEM: WF305988

Important note:

1. Place all wooden parts on a clean and smooth surface such as a rug or carpet to avoid scratching the parts.

2. Kindly follow the assembly instructions step by step.

3. Do not tighten all screws and bolts until the table is fully assembled.

4. Unscrew the protective plastique supports from the metal insert of the legs before assembly.

#### **PARTS IDENTIFICATION**

## ASSEMBLY INSTRUCTION ITEM: WF305988

PAGE 2 OF 2