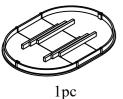

#### PARTS IDENTIFICATION

A Table Top

B Mounting Plate

E Table Base

F stretcher