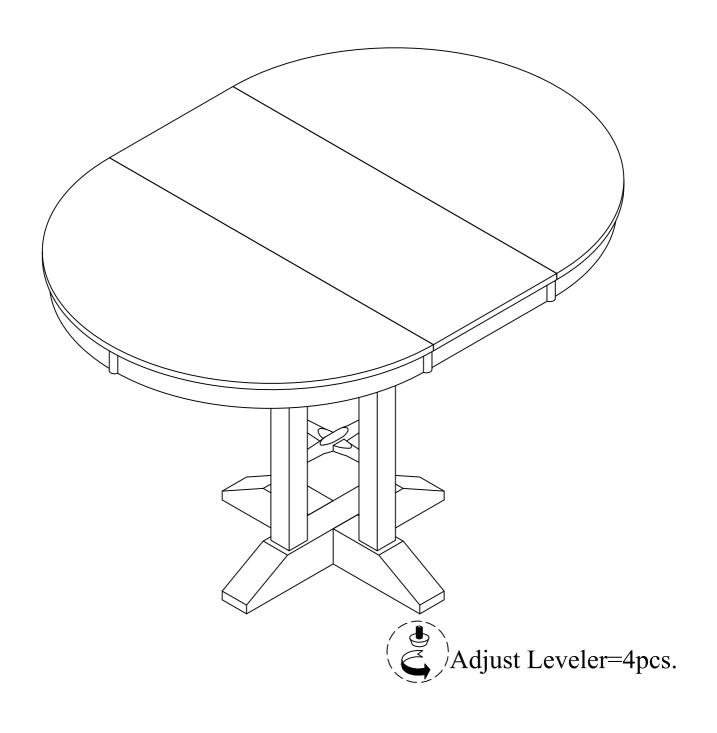

Important note:

- 1. Place all wooden parts on a clean and smooth surface such as a rug or carpet to avoid scratching the parts.
- 2. Kindly follow the assembly instructions step by step.
- 3. Do not tighten all screws and bolts until the table is fully assembled.
- 4. Unscrew the protective plastique supports from the metal insert of the table legs before assembly.

#### PARTS IDENTIFICATION

A Table Top

B Mounting Plate





E Table Base











F stretcher



#### HARDWARE IDENTIFICATION

1 Long Bolt Ø5/16"x75mm (**0**) 5pcs 2 Bolt Ø5/16"x50mm (**0**) 8pcs **3** Spring Washer Ø5/16"x11mm **1**3pcs

4 Flat Washer Ø5/16"x19mm (13pcs)

5 Allen Key M4







# ASSEMBLY INSTRUCTION ITEM:WF305980



## ASSEMBLY INSTRUCTION ITEM:WF305980



# ASSEMBLY INSTRUCTION ITEM:WF305980

COMPLETE



### ASSEMBLY INSTRUCTION ITEM: WF305981

Important note:

- 1. Place all wooden parts on a clean and smooth surface such as a rug or carpet to avoid scratching the parts.
- 2. Kindly follow the assembly instructions step by step.
- 3. Do not tighten all screws and bolts until the table is fully assembled.
- 4. Unscrew the protective plastique supports from the metal insert of the legs before assembly.

#### PARTS IDENTIFICATION

D Right Leg E Left Stretcher F Right Stretcher G Center Stretcher B Seat cushion C Left Leg A Chair Back















#### HARDWARE IDENTIFICATION

Bolt Ø5/16"x38mm (1) 2pcs 2 Bolt Ø5/16"x60mm (1) 4pcs 3 Long Bolt Ø5/16"x80mm (1) 4pcs

4 Spring Washer Ø5/16"x11mm 10pcs

5 Flat Washer Ø5/16"x19mm 10pcs

6 Wood screw #8x38mm

**7** Allen Key M4

6pcs





# ASSEM