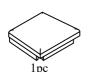

#### PARTS IDENTIFICATION

A Table Top

B Mounting Plate

E Table Base

F stretcher