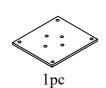

#### PARTS IDENTIFICATION

A Table Top

B Mounting Plate

E Table Base

F stretcher