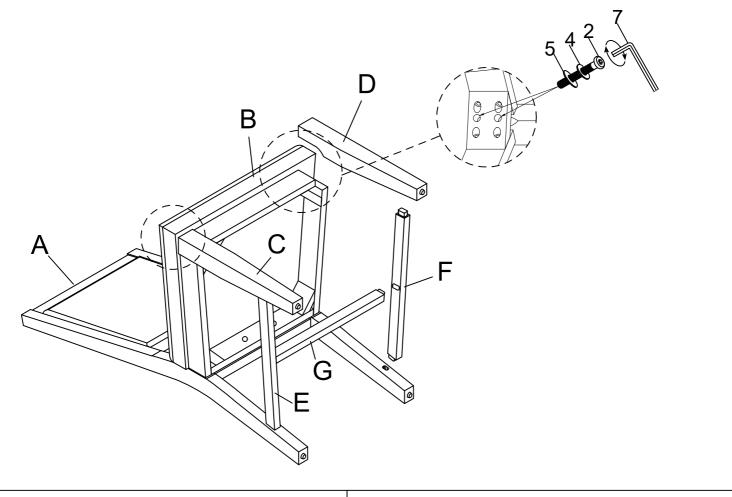

### ASSEMBLY INSTRUCTION ITEM: WF305981

Important note:

- 1. Place all wooden parts on a clean and smooth surface such as a rug or carpet to avoid scratching the parts.
- 2. Kindly follow the assembly instructions step by step.
- 3. Do not tighten all screws and bolts until the table is fully assembled.
- 4. Unscrew the protective plastique supports from the metal insert of the legs before assembly.

#### PARTS IDENTIFICATION

D Right Leg E Left Stretcher F Right Stretcher G Center Stretcher B Seat cushion C Left Leg A Chair Back

#### HARDWARE IDENTIFICATION

Bolt Ø5/16"x38mm (1) 2pcs 2 Bolt Ø5/16"x60mm (1) 4pcs 3 Long Bolt Ø5/16"x80mm (1) 4pcs

4 Spring Washer Ø5/16"x11mm 10pcs

5 Flat Washer Ø5/16"x19mm 10pcs

6 Wood screw #8x38mm

**7** Allen Key M4

6pcs