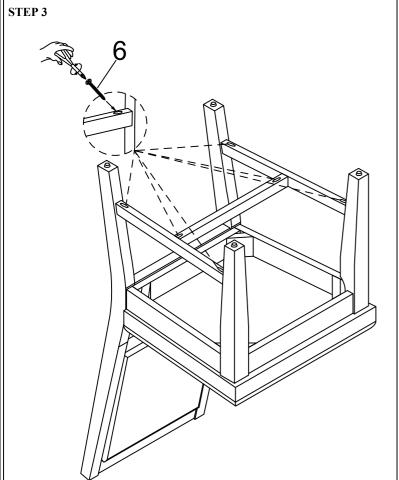

Important note:

- 1. Place all wooden parts on a clean and smooth surface such as a rug or carpet to avoid scratching the parts.
- 2. Kindly follow the assembly instructions step by step.
- 3. Do not tighten all screws and bolts until the table is fully assembled.
- 4. Unscrew the protective plastique supports from the metal insert of the legs before assembly.

#### PARTS IDENTIFICATION

D Right Leg E Left Stretcher F Right Stretcher G Center Stretcher B Seat cushion C Left Leg A Chair Back















#### HARDWARE IDENTIFICATION

Bolt Ø5/16"x38mm (1) 2pcs 2 Bolt Ø5/16"x60mm (1) 4pcs 3 Long Bolt Ø5/16"x80mm (1) 4pcs

4 Spring Washer Ø5/16"x11mm 10pcs

5 Flat Washer Ø5/16"x19mm 10pcs

6 Wood screw #8x38mm

**7** Allen Key M4

6pcs





# ASSEMBLY INSTRUCTION ITEM: WF305981

STEP 2