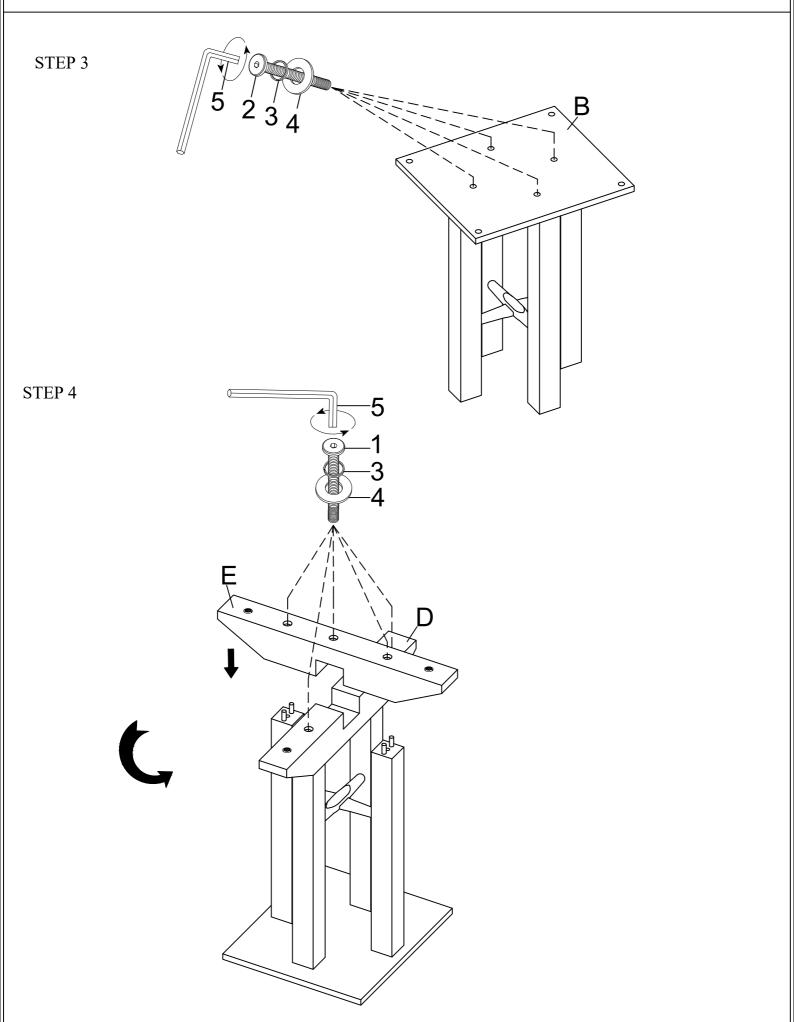

#### PARTS IDENTIFICATION

A Table Top

B Mounting Plate

E Table Base

F stretcher

#### HARDWARE IDENTIFICATION

1 Long Bolt Ø5/16"x75mm (**0**) 5pcs 2 Bolt Ø5/16"x50mm (**0**) 8pcs **3** Spring Washer Ø5/16"x11mm **1**3pcs

4 Flat Washer Ø5/16"x19mm (13pcs)

5 Allen Key M4

## ASSEMBLY INSTRUCTION ITEM:WF305980