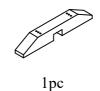

#### PARTS IDENTIFICATION

A Table Top

B Mounting Plate

E Table Base

F stretcher