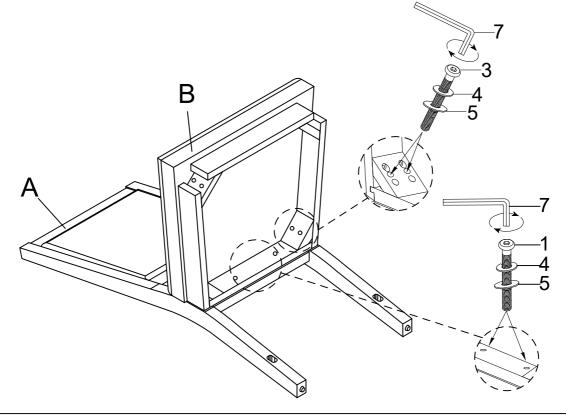

### ASSEMBLY INSTRUCTION ITEM: WF305981

Important note:

- 1. Place all wooden parts on a clean and smooth surface such as a rug or carpet to avoid scratching the parts.
- 2. Kindly follow the assembly instructions step by step.
- 3. Do not tighten all screws and bolts until the table is fully assembled.
- 4. Unscrew the protective plastique supports from the metal insert of the legs before assembly.

#### PARTS IDENTIFICATION

D Right Leg E Left Stretcher F Right Stretcher G Center Stretcher B Seat cushion C Left Leg A Chair Back

#### HARDWARE IDENTIFICATION

Bolt Ø5/16"x38mm (1) 2pcs 2 Bolt Ø5/16"x60mm (1) 4pcs 3 Long Bolt Ø5/16"x80mm (1) 4pcs

4 Spring Washer Ø5/16"x11mm 10pcs

5 Flat Washer Ø5/16"x19mm 10pcs

6 Wood screw #8x38mm

**7** Allen Key M4