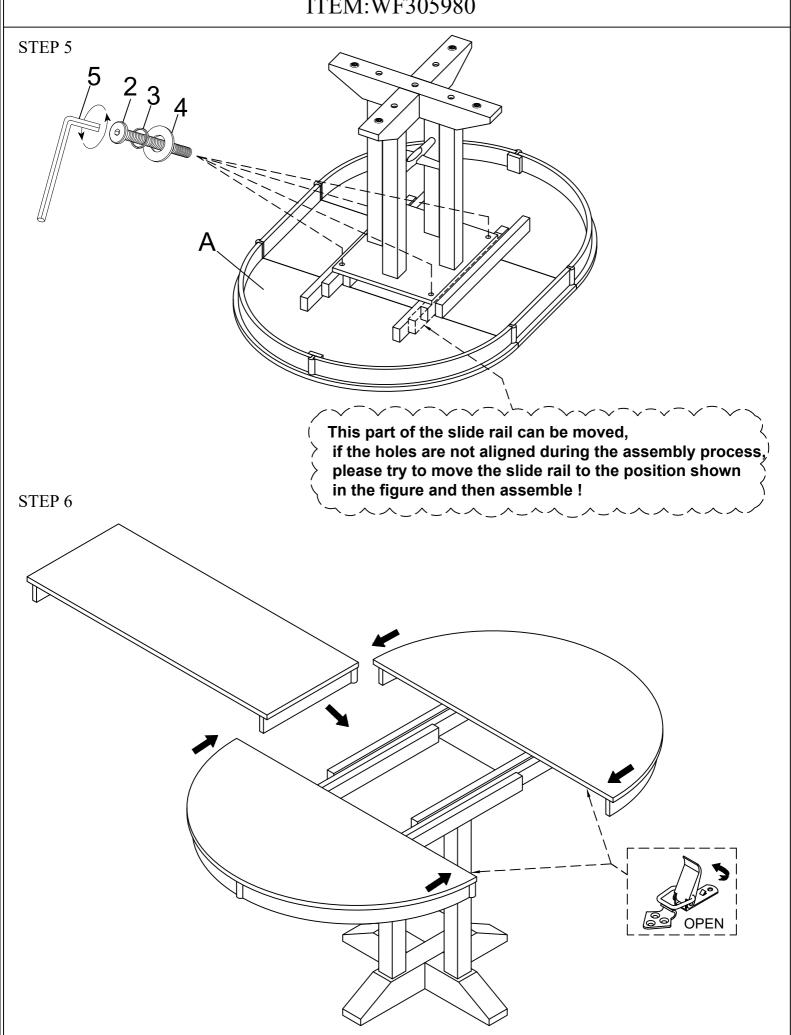

#### PARTS IDENTIFICATION

A Table Top

B Mounting Plate

E Table Base

F stretcher

#### HARDWARE IDENTIFICATION

1 Long Bolt Ø5/16"x75mm (**0**) 5pcs 2 Bolt Ø5/16"x50mm (**0**) 8pcs **3** Spring Washer Ø5/16"x11mm **1**3pcs

4 Flat Washer Ø5/16"x19mm (13pcs)

5 Allen Key M4

## ASSEMBLY INSTRUCTION ITEM:WF305980