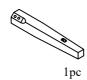

#### PARTS IDENTIFICATION

D Right Leg E Left Stretcher F Right Stretcher G Center Stretcher B Seat cushion C Left Leg A Chair Back