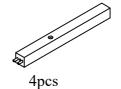

#### PARTS IDENTIFICATION

A Table Top

B Mounting Plate

E Table Base

F stretcher