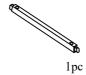

#### PARTS IDENTIFICATION

D Right Leg E Left Stretcher F Right Stretcher G Center Stretcher B Seat cushion C Left Leg A Chair Back