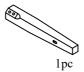

#### PARTS IDENTIFICATION

D Right Leg E Left Stretcher F Right Stretcher G Center Stretcher B Seat cushion C Left Leg A Chair Back