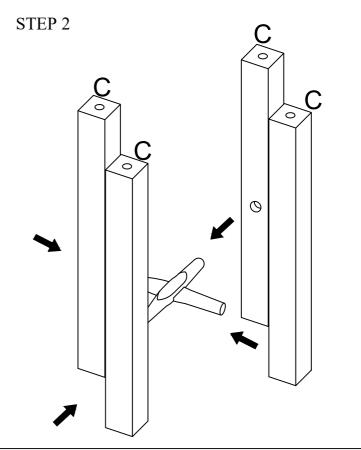

### ASSEMBLY INSTRUCTION ITEM:WF305980

Important note:

- 1. Place all wooden parts on a clean and smooth surface such as a rug or carpet to avoid scratching the parts.
- 2. Kindly follow the assembly instructions step by step.
- 3. Do not tighten all screws and bolts until the table is fully assembled.
- 4. Unscrew the protective plastique supports from the metal insert of the table legs before assembly.

#### PARTS IDENTIFICATION

A Table Top

B Mounting Plate





E Table Base











F stretcher



#### HARDWARE IDENTIFICATION

1 Long Bolt Ø5/16"x75mm (**0**) 5pcs 2 Bolt Ø5/16"x50mm (**0**) 8pcs **3** Spring Washer Ø5/16"x11mm **1**3pcs

4 Flat Washer Ø5/16"x19mm (13pcs)

5 Allen Key M4







# ASSEMBLY INSTRUCTION ITEM:WF305980



## ASSEMBLY INSTRUCTION ITEM:WF305980



# ASSEMBLY INSTRUCTION ITEM:WF305980

COMPLETE



### ASSEMBLY INSTRUCTION ITEM: WF305981

Important note:

- 1. Place all wooden parts on a clean and smooth surface such as a rug or carpet to avoid scratching the parts.
- 2. Kindly follow the assembly instructions step by step.
- 3. Do not tighten all screws and bolts until the table is fully assembled.
- 4. Unscrew the protective plastique supports from the metal insert of the legs before assembly.

#### PARTS IDENTIFICATION

D Right Leg E Left Stretcher F Right Stretcher G Center Stretcher B Seat cushion C Left Leg A Chair Back















#### HARDWARE IDENTIFICATION

Bolt Ø5/16"x38mm (1) 2pcs 2 Bolt Ø5/16"x60mm (1) 4pcs 3 Long Bolt Ø5/16"x80mm (1) 4p