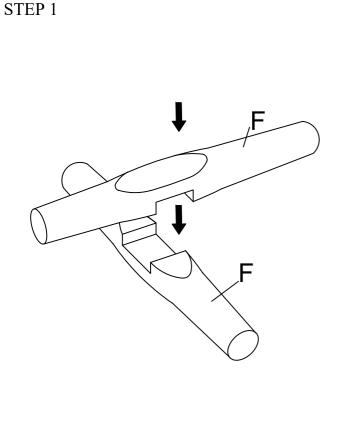

### ASSEMBLY INSTRUCTION ITEM: WF305981

Important note:

- 1. Place all wooden parts on a clean and smooth surface such as a rug or carpet to avoid scratching the parts.
- 2. Kindly follow the assembly instructions step by step.
- 3. Do not tighten all screws and bolts until the table is fully assembled.
- 4. Unscrew the protective plastique supports from the metal insert of the legs before assembly.

#### PARTS IDENTIFICATION

D Right Leg E Left Stretcher F Right Stretcher G Center Stretcher B Seat cushion C Left Leg A Chair Back