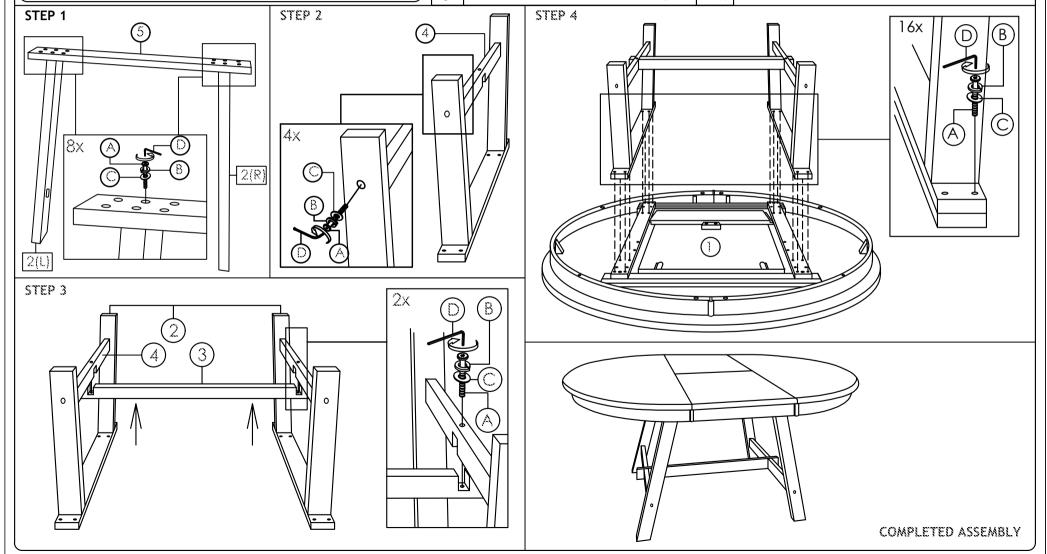

## **ASSEMBLY INSTRUCTIONS**

WF299347AAD PREVE TABLE

Read this instruction carefully. Refer hardware and furniture parts list for guidance. Be sure all parts are complete, before assembling. Place all wooden furniture part on a clean and flat soft surface to prevent scratcheds. Refer steps provided as assembling guide.

## CAUTIONS :

- 1.Do not **FULLY-TIGHTEN** the nuts or nut bolts until all are in place.
- 2.To prevent thread damage. Ensure that nuts or nut bolts are not over-tighten.
- 3. Hardware are to be kept out of reach from children.

|      | PART LIST             |     |       |      | HARDWARE LIST          |        |  |
|------|-----------------------|-----|-------|------|------------------------|--------|--|
| ITEM | DESCRIPTION           |     | QTY   | ITEM | DESCRIPTION            | QTY    |  |
| 1    | TABLE TOP             |     | 1 PC  | Α    | JCBC SCREW M6 x 40MM   | 30 PCS |  |
| 2    | TABLE LEG - L & R     | •   | 4 PCS | В    | SPRING WASHER 13MM     | 30 PCS |  |
| 3    | CENTER STRETCHER RAIL |     | 1 PC  | С    | FLAT WASHER 13MM       | 30 PCS |  |
| 4    | LEG APRON SUPPORT     |     | 2 PCS | D    | ALLEN KEY M4 ( SHORT ) | 1 PC   |  |
|      |                       |     |       |      |                        |        |  |
| 5    | MOULDING PLATE        | *** | 2 PCS |      |                        |        |  |