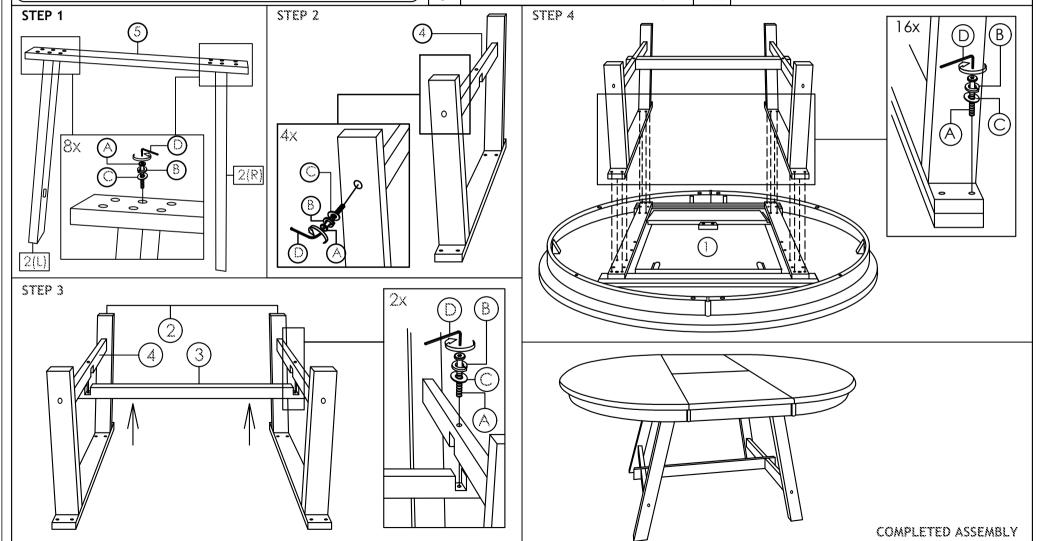

## **ASSEMBLY INSTRUCTIONS**

Read this instruction carefully. Refer hardware and furniture parts list for guidance. Be sure all parts are complete, before assembling. Place all wooden furniture part on a clean and flat soft surface to prevent scratcheds. Refer steps provided as assembling guide.

## CAUTIONS :

- 1.Do not **FULLY-TIGHTEN** the nuts or nut bolts until all are in place.
- 2.To prevent thread damage. Ensure that nuts or nut bolts are not over-tighten.
- 3. Hardware are to be kept out of reach from children.

|   |      | PART LIST             |           |       |      | HARDWARE LIST          |          |        |  |
|---|------|-----------------------|-----------|-------|------|------------------------|----------|--------|--|
| , | ITEM | DESCRIPTION           |           | QTY   | ITEM | DESCRIPTION            |          | QTY    |  |
|   | 1    | TABLE TOP             |           | 1 PC  | Α    | JCBC SCREW M6 x 40MM   | <b>E</b> | 30 PCS |  |
|   | 2    | TABLE LEG - L & R     | •         | 4 PCS | В    | SPRING WASHER 13MM     | )        | 30 PCS |  |
|   | 3    | CENTER STRETCHER RAIL |           | 1 PC  | С    | FLAT WASHER 13MM       | )        | 30 PCS |  |
|   | 4    | LEG APRON SUPPORT     |           | 2 PCS | D    | ALLEN KEY M4 ( SHORT ) | <u> </u> | 1 PC   |  |
|   | 5    | MOULDING PLATE        | <i>an</i> | 2 PCS |      |                        |          |        |  |