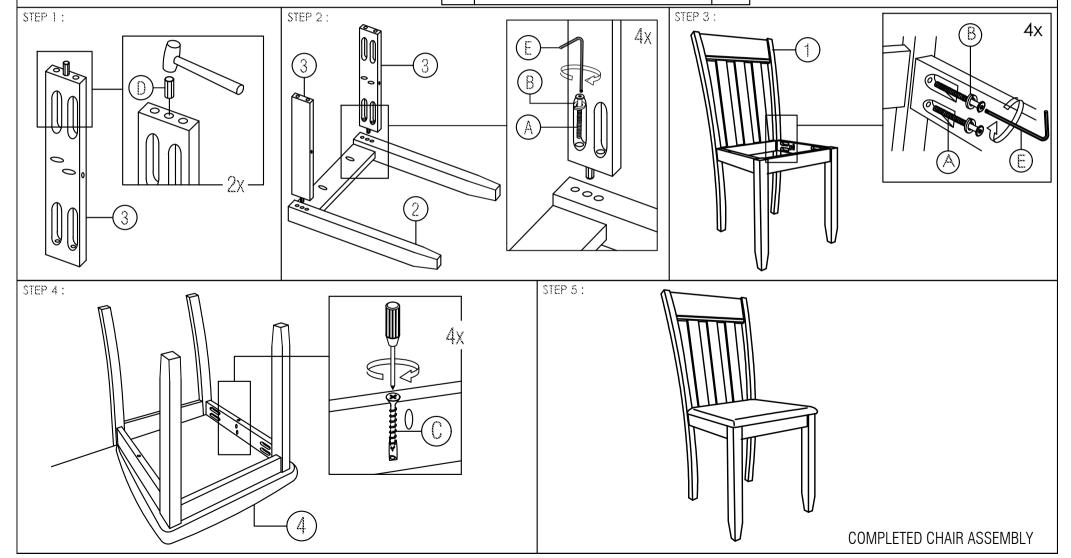

## **ASSEMBLY INSTRUCTIONS**

## **WF299348AAE PREVE CHAIRS**

Read this instruction carefully. Refer hardware and furniture parts list for guidance. Be sure all parts are complete, before assembling. Place all wooden furniture part on a clean and flat soft surface to prevent scratcheds. Refer steps provided as assembling guide.

## CAUTIONS :

- 1.Do not **FULLY-TIGHTEN** the nuts or nut bolts until all are in place.
- 2.To prevent thread damage. Ensure that nuts or nut bolts are not over-tighten.
- 3. Hardware are to be kept out of reach from children.

| PART LIST |                   |       | HARDWARE LIST |                                    |       |
|-----------|-------------------|-------|---------------|------------------------------------|-------|
| ITEM      | DESCRIPTION       | QTY   | ITEM          | DESCRIPTION                        | QTY   |
| 1         | CHAIR BACK        | 1 PC  | Α             | JCBC SCREW M6 x 50MM               | 8 PCS |
|           |                   |       | В             | SPRING WASHER                      | 8 PCS |
| 2         | FRONT LEG         | 1 PC  | С             | CSK SCREW M4 x 32MM <b>← CCCCC</b> | 4 PCS |
| 3         | SIDE RAIL (L & R) | 2 PCS | D             | WOOD DOWEL                         | 2 PCS |
|           |                   | 1 PC  | E             | ALLEN KEY M4                       | 1 PC  |
| 4         | CUSHION SEAT      |       |               |                                    |       |