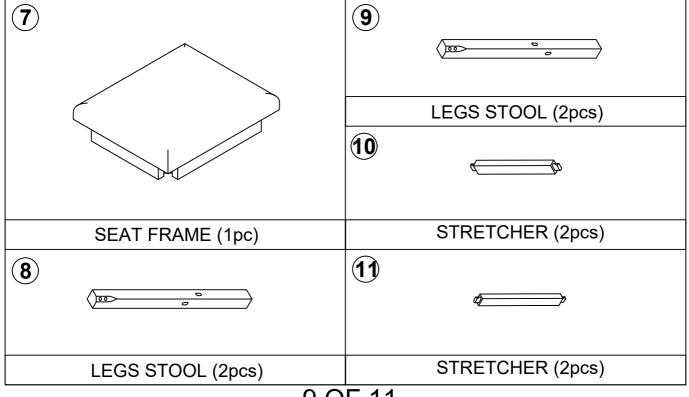

## **DINING STOOL**

### WF298919

#### **IMPORTANT NOTE:**

- 1 PLACE ALL PARTS ON A CLEAN AND SMOOTH SURFACE SUCH AS A RUG OR CARPET TO AVOID THE PARTS FROM BEING SCRATCHED.
- 2 BEFORE YOU BEGIN, KINDLY FOLLOW THE ASSEMBLY INSTRUCTIONS STEP BY STEP.
- 3 DO NOT TIGHTEN ALL SCREWS AND BOLTS UNTIL THE STOOL IS FULLY SET-UP