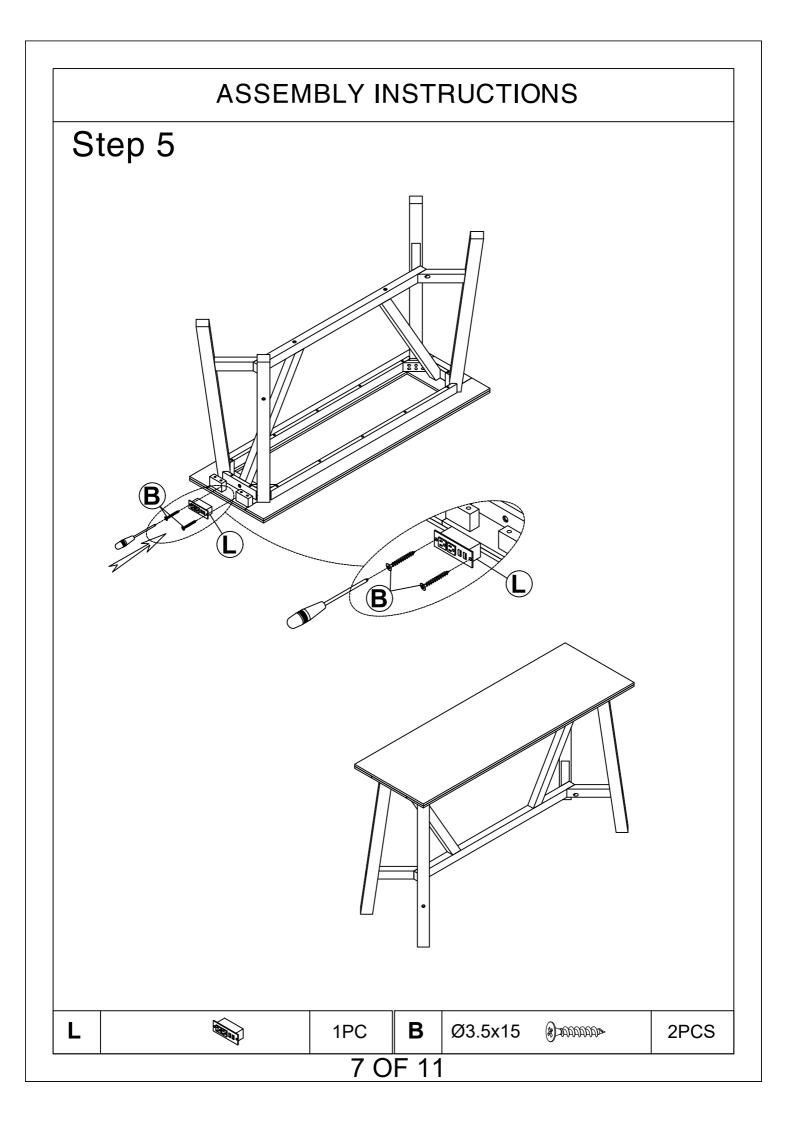

#### **DINING TALBE**

#### WF298919

#### **IMPORTANT NOTE:**

- 1 PLACE ALL PARTS ON A CLEAN AND SMOOTH SURFACE SUCH AS A RUG OR CARPET TO AVOID THE PARTS FROM BEING SCRATCHED.
- 2 BEFORE YOU BEGIN, KINDLY FOLLOW THE ASSEMBLY INSTRUCTIONS STEP BY STEP.
- 3 DO NOT TIGHTEN ALL SCREWS AND BOLTS UNTIL THE TABLE IS FULLY SET-UP