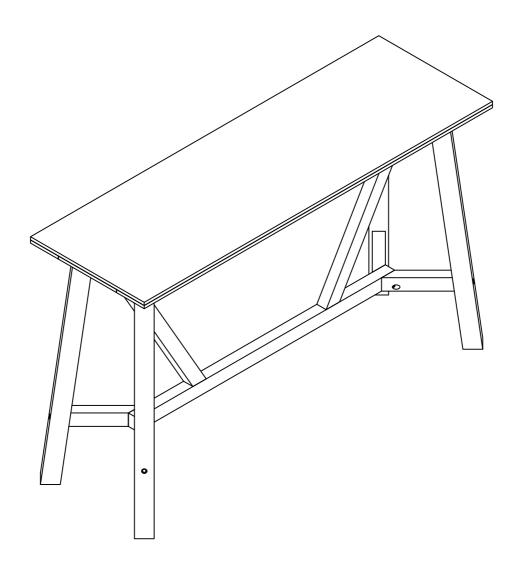

#### **DINING TALBE**



#### WF298919

#### **IMPORTANT NOTE:**

- 1 PLACE ALL PARTS ON A CLEAN AND SMOOTH SURFACE SUCH AS A RUG OR CARPET TO AVOID THE PARTS FROM BEING SCRATCHED.
- 2 BEFORE YOU BEGIN, KINDLY FOLLOW THE ASSEMBLY INSTRUCTIONS STEP BY STEP.
- 3 DO NOT TIGHTEN ALL SCREWS AND BOLTS UNTIL THE TABLE IS FULLY SET-UP







## Step 3



| С | 5/16x80 | 4PCS |   |      |     |
|---|---------|------|---|------|-----|
| ı | Ø10x30  | 4PCS | J | 4x58 | 1PC |

# Step 4



|   |         |      | G | 5/16x13 | 0 | 8PCS |
|---|---------|------|---|---------|---|------|
| E | 5/16x45 | 8PCS | Н | 5/16x19 |   | 8PCS |
| F | 5/16x35 | 2PCS | J | 4x58    |   | 1PC  |



## **DINING STOOL**



### WF298919

#### **IMPORTANT NOTE:**

- 1 PLACE ALL PARTS ON A CLEAN AND SMOOTH SURFACE SUCH AS A RUG OR CARPET TO AVOID