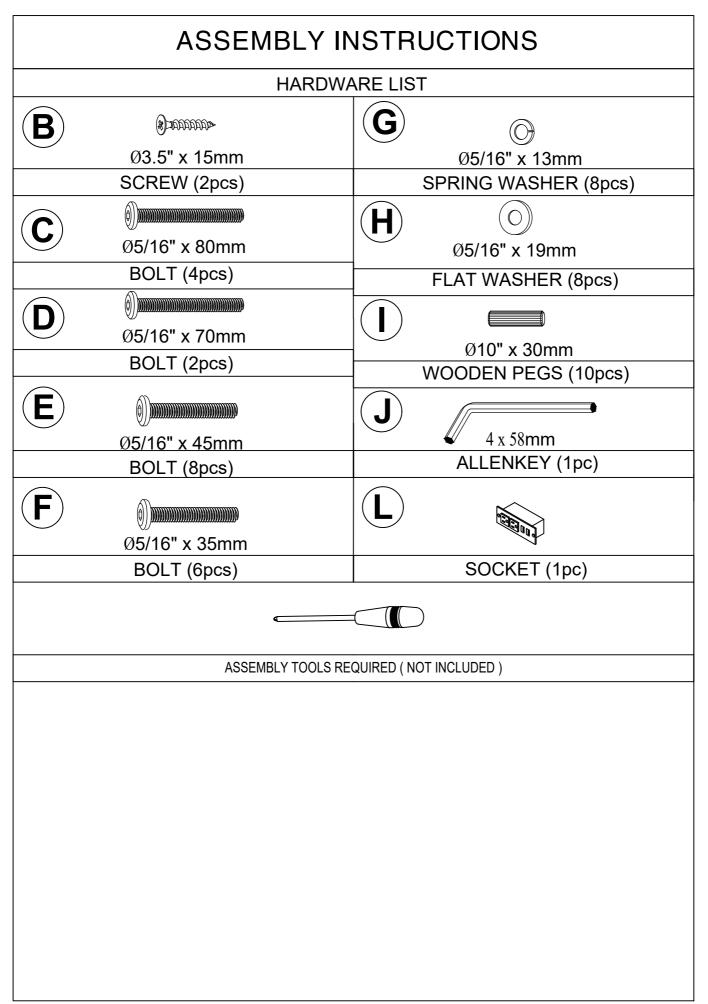

#### **DINING TALBE**

#### WF298919

#### **IMPORTANT NOTE:**

- 1 PLACE ALL PARTS ON A CLEAN AND SMOOTH SURFACE SUCH AS A RUG OR CARPET TO AVOID THE PARTS FROM BEING SCRATCHED.
- 2 BEFORE YOU BEGIN, KINDLY FOLLOW THE ASSEMBLY INSTRUCTIONS STEP BY STEP.
- 3 DO NOT TIGHTEN ALL SCREWS AND BOLTS UNTIL THE TABLE IS FULLY SET-UP