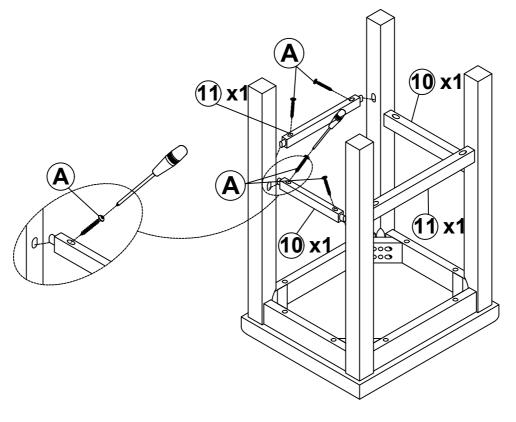

#### **IMPORTANT NOTE:**

- 1 PLACE ALL PARTS ON A CLEAN AND SMOOTH SURFACE SUCH AS A RUG OR CARPET TO AVOID THE PARTS FROM BEING SCRATCHED.
- 2 BEFORE YOU BEGIN, KINDLY FOLLOW THE ASSEMBLY INSTRUCTIONS STEP BY STEP.
- 3 DO NOT TIGHTEN ALL SCREWS AND BOLTS UNTIL THE STOOL IS FULLY SET-UP

## Step 2

**A** Ø4x38

8PCS