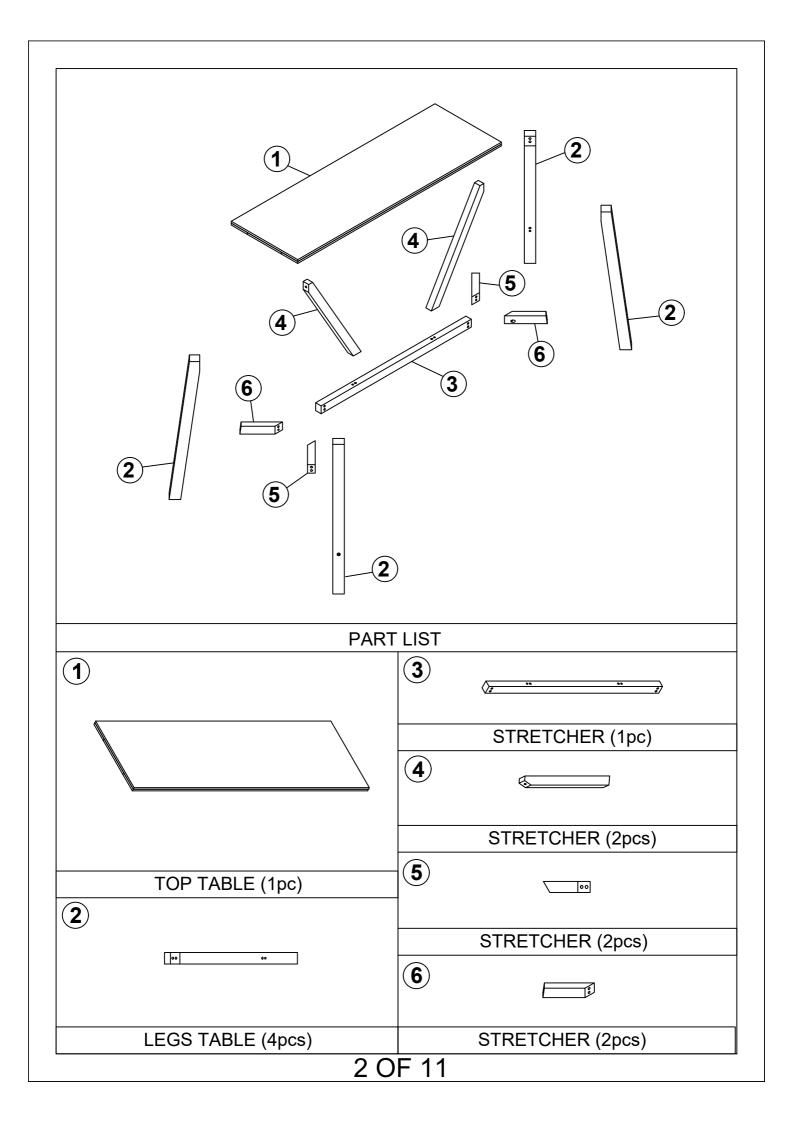

#### **DINING TALBE**

#### WF298919

#### **IMPORTANT NOTE:**

- 1 PLACE ALL PARTS ON A CLEAN AND SMOOTH SURFACE SUCH AS A RUG OR CARPET TO AVOID THE PARTS FROM BEING SCRATCHED.
- 2 BEFORE YOU BEGIN, KINDLY FOLLOW THE ASSEMBLY INSTRUCTIONS STEP BY STEP.
- 3 DO NOT TIGHTEN ALL SCREWS AND BOLTS UNTIL THE TABLE IS FULLY SET-UP