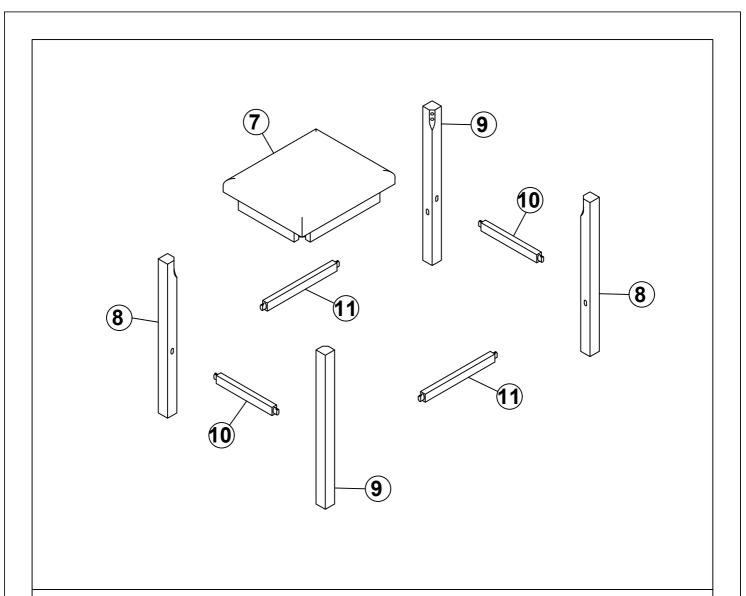

## **DINING STOOL**

### WF298919

#### **IMPORTANT NOTE:**

- 1 PLACE ALL PARTS ON A CLEAN AND SMOOTH SURFACE SUCH AS A RUG OR CARPET TO AVOID THE PARTS FROM BEING SCRATCHED.
- 2 BEFORE YOU BEGIN, KINDLY FOLLOW THE ASSEMBLY INSTRUCTIONS STEP BY STEP.
- 3 DO NOT TIGHTEN ALL SCREWS AND BOLTS UNTIL THE STOOL IS FULLY SET-UP