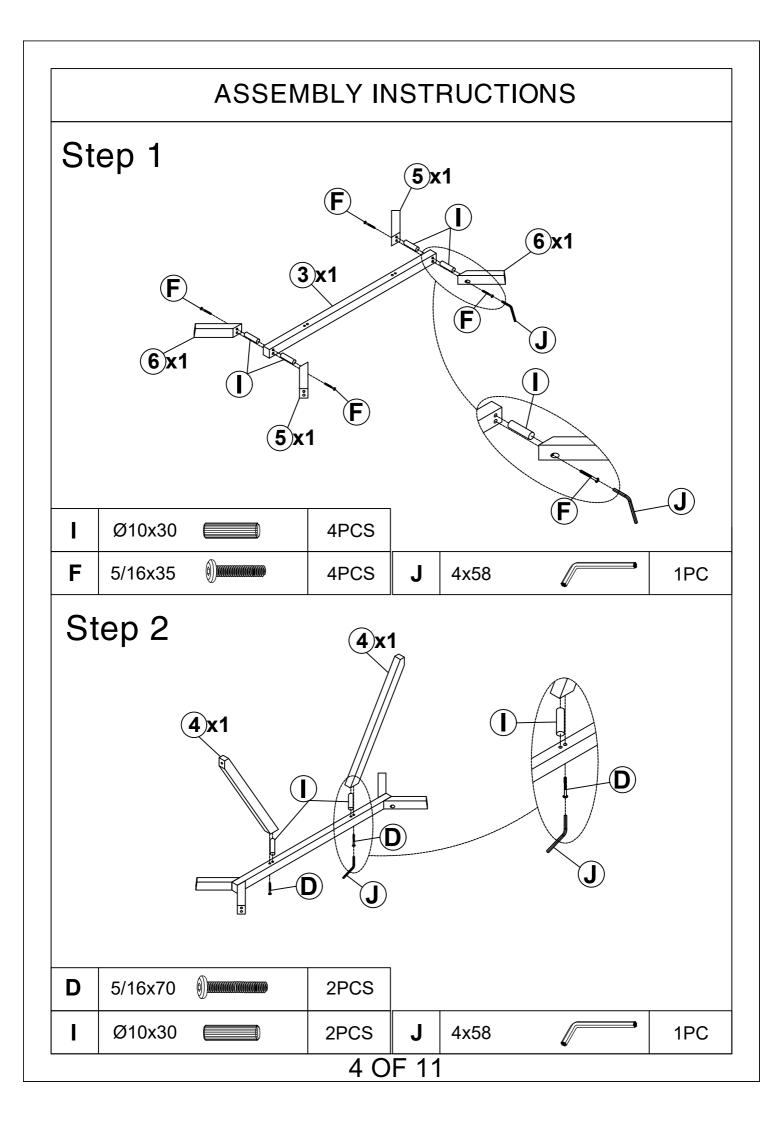

## Step 3

| С | 5/16x80 | 4PCS |   |      |     |
|---|---------|------|---|------|-----|
| ı | Ø10x30  | 4PCS | J | 4x58 | 1PC |

# Step 4

|   |         |      | G | 5/16x13 | 0 | 8PCS |
|---|---------|------|---|---------|---|------|
| E | 5/16x45 | 8PCS | Н | 5/16x19 |   | 8PCS |
| F | 5/16x35 | 2PCS | J | 4x58    |   | 1PC  |