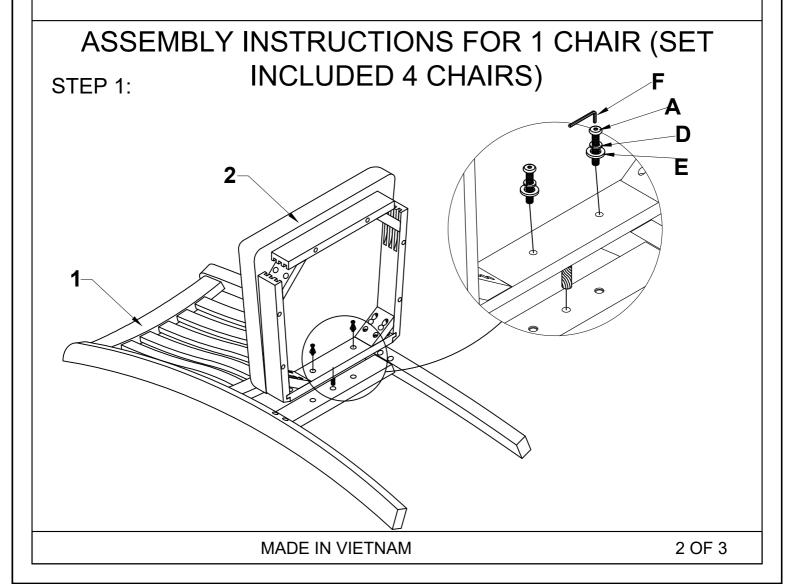

## **IMPORTANT NOTE:**

- \*\* PLACE ALL PARTS ON A CLEAN AND SMOOTH SURFACE SUCH AS A RUG OR CARPET TO AVOID THE PARTS FROM BEING SCRATCHED.
- \*\* BEFORE YOU BEGIN, KINDLY FOLLOW THE ASSEMBLY INSTRUCTIONS STEP BY STEP.
- \*\*DO NOT TIGHTEN ALL SCREWS AND BOLTS UNTIL THE CHAIR IS FULLY SET-UP.

| CARTONS ONLY ONE/ CARTONS SEULEMENT UN |             |        |       |                |                                |        |        |
|----------------------------------------|-------------|--------|-------|----------------|--------------------------------|--------|--------|
| PART LISTS                             |             |        |       | HARDWARE LISTS |                                |        |        |
| NO.                                    | DESCRIPTION | SKETCH | Q'TY  | NO.            | DESCRIPTION                    | SKETCH | Q'TY   |
| 1                                      | CHAIR BACK  |        | 4 PCS | Α              | BOLT<br>Ø1/4" x 38mmL          | (1)    | 8 PCS  |
| 2                                      | SEAT        |        | 4 PCS | В              | BOLT<br>Ø1/4" x 50mmL          | (1)    | 16 PCS |
| 3                                      | FRONT LEG   |        | 8 PCS | С              | BOLT<br>Ø1/4" x 75mmL          |        | 16 PCS |
|                                        |             |        |       | D              | SPRING WASHER<br>Ø1/4" x 13mmL |        | 40 PCS |
|                                        |             |        |       | E              | FLAT WASHER<br>Ø1/4" x 19mmL   |        | 40 PCS |
|                                        |             |        |       | F              | ALLEN KEY                      |        | 1 PCS  |