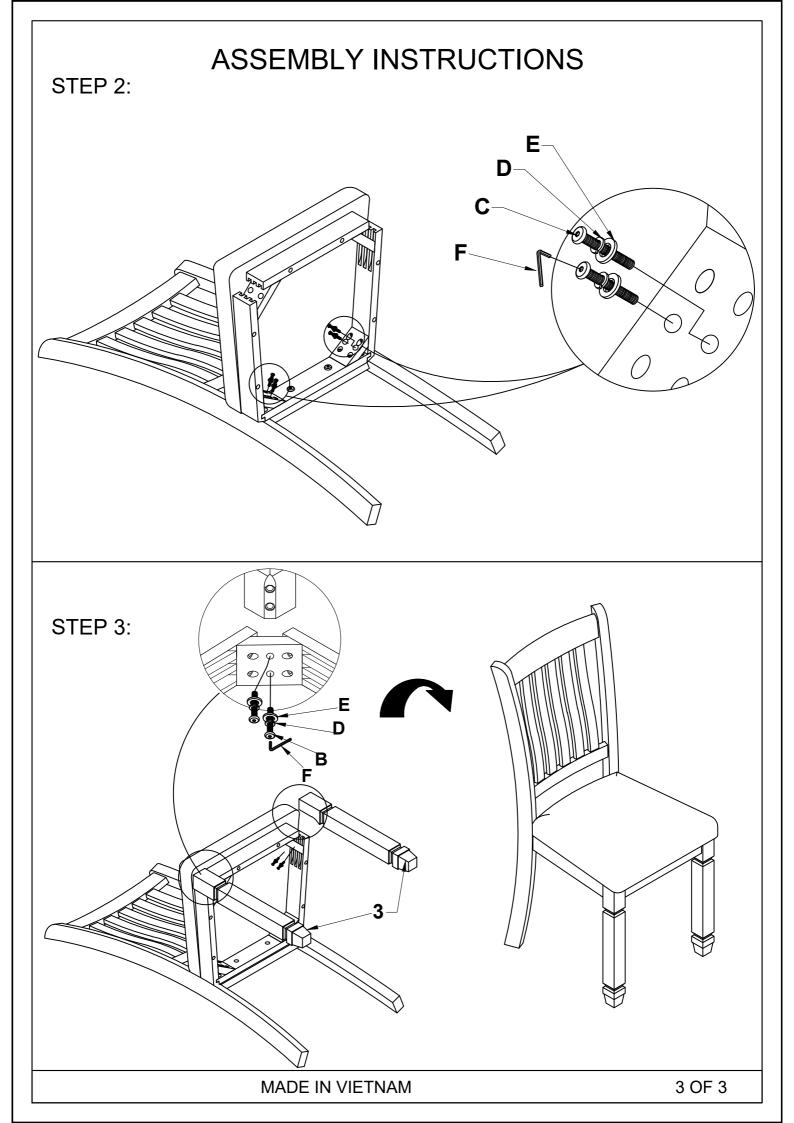

## **IMPORTANT NOTE:**

- \*\* PLACE ALL PARTS ON A CLEAN AND SMOOTH SURFACE SUCH AS A RUG OR CARPET TO AVOID THE PARTS FROM BEING SCRATCHED.
- \*\* BEFORE YOU BEGIN, KINDLY FOLLOW THE ASSEMBLY INSTRUCTIONS STEP BY STEP.
- \*\*DO NOT TIGHTEN ALL SCREWS AND BOLTS UNTIL THE CHAIR IS FULLY SET-UP.

| CARTONS ONLY ONE/ CARTONS SEULEMENT UN |             |        |       |                |                                |        |        |
|----------------------------------------|-------------|--------|-------|----------------|--------------------------------|--------|--------|
| PART LISTS                             |             |        |       | HARDWARE LISTS |                                |        |        |
| NO.                                    | DESCRIPTION | SKETCH | Q'TY  | NO.            | DESCRIPTION                    | SKETCH | Q'TY   |
| 1                                      | CHAIR BACK  |        | 4 PCS | Α              | BOLT<br>Ø1/4" x 38mmL          | (1)    | 8 PCS  |
| 2                                      | SEAT        |        | 4 PCS | В              | BOLT<br>Ø1/4" x 50mmL          | (1)    | 16 PCS |
| 3                                      | FRONT LEG   |        | 8 PCS | С              | BOLT<br>Ø1/4" x 75mmL          |        | 16 PCS |
|                                        |             |        |       | D              | SPRING WASHER<br>Ø1/4" x 13mmL |        | 40 PCS |
|                                        |             |        |       | E              | FLAT WASHER<br>Ø1/4" x 19mmL   |        | 40 PCS |
|                                        |             |        |       | F              | ALLEN KEY                      |        | 1 PCS  |