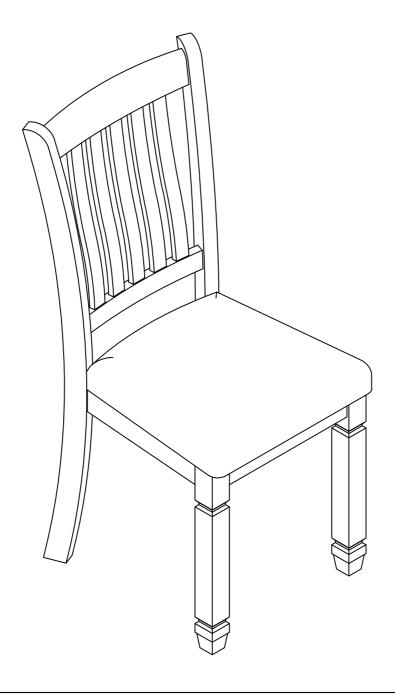

## **ASSEMBLY INSTRUCTIONS**

## WF295550 - DINING CHAIR

## **IMPORTANT NOTE:**

- \*\* PLACE ALL PARTS ON A CLEAN AND SMOOTH SURFACE SUCH AS A RUG OR CARPET TO AVOID THE PARTS FROM BEING SCRATCHED.
- \*\* BEFORE YOU BEGIN, KINDLY FOLLOW THE ASSEMBLY INSTRUCTIONS STEP BY STEP.
- \*\*DO NOT TIGHTEN ALL SCREWS AND BOLTS UNTIL THE CHAIR IS FULLY SET-UP.



| CARTONS ONLY ONE/ CARTONS SEULEMENT UN |             |        |       |                |                                |        |        |
|----------------------------------------|-------------|--------|-------|----------------|--------------------------------|--------|--------|
| PART LISTS                             |             |        |       | HARDWARE LISTS |                                |        |        |
| NO.                                    | DESCRIPTION | SKETCH | Q'TY  | NO.            | DESCRIPTION                    | SKETCH | Q'TY   |
| 1                                      | CHAIR BACK  |        | 4 PCS | Α              | BOLT<br>Ø1/4" x 38mmL          | (1)    | 8 PCS  |
| 2                                      | SEAT        |        | 4 PCS | В