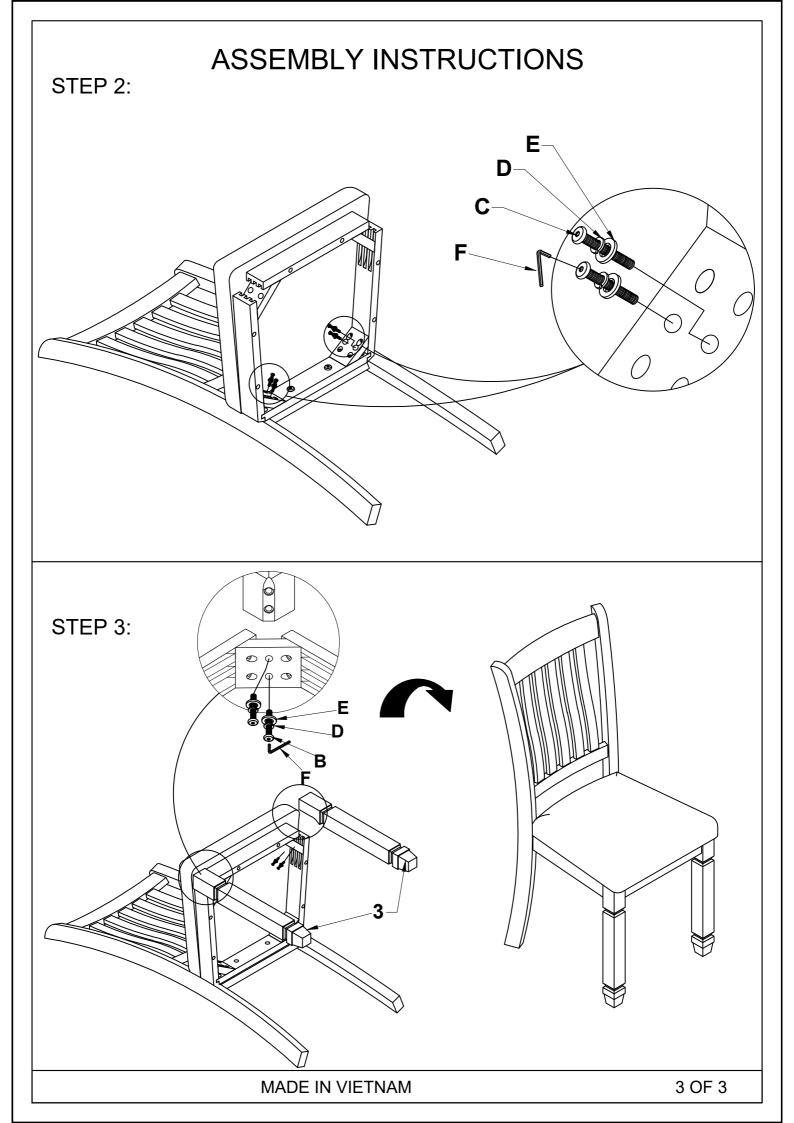

## **IMPORTANT NOTE:**

- \*\* PLACE ALL PARTS ON A CLEAN AND SMOOTH SURFACE SUCH AS A RUG OR CARPET TO AVOID THE PARTS FROM BEING SCRATCHED.
- \*\* BEFORE YOU BEGIN, KINDLY FOLLOW THE ASSEMBLY INSTRUCTIONS STEP BY STEP.
- \*\*DO NOT TIGHTEN ALL SCREWS AND BOLTS UNTIL THE CHAIR IS FULLY SET-UP.

| CARTONS ONLY ONE/ CARTONS SEULEMENT UN |             |        |       |                |                                |        |        |
|----------------------------------------|-------------|--------|-------|----------------|--------------------------------|--------|--------|
| PART LISTS                             |             |        |       | HARDWARE LISTS |                                |        |        |
| NO.                                    | DESCRIPTION | SKETCH | Q'TY  | NO.            | DESCRIPTION                    | SKETCH | Q'TY   |
| 1                                      | CHAIR BACK  |        | 2 PCS | А              | BOLT<br>Ø1/4" x 38mmL          | (1)    | 4 PCS  |
| 2                                      | SEAT        |        | 2 PCS | В              | BOLT<br>Ø1/4" x 50mmL          |        | 8 PCS  |
| 3                                      | FRONT LEG   |        | 4 PCS | С              | BOLT<br>Ø1/4" x 75mmL          | (1)    | 8 PCS  |
|                                        |             |        |       | D              | SPRING WASHER<br>Ø1/4" x 13mmL |        | 20 PCS |
|                                        |             |        |       | E              | FLAT WASHER<br>Ø1/4" x 19mmL   |        | 20 PCS |
|                                        |             |        |       | F              | ALLEN KEY                      |        | 1 PCS  |