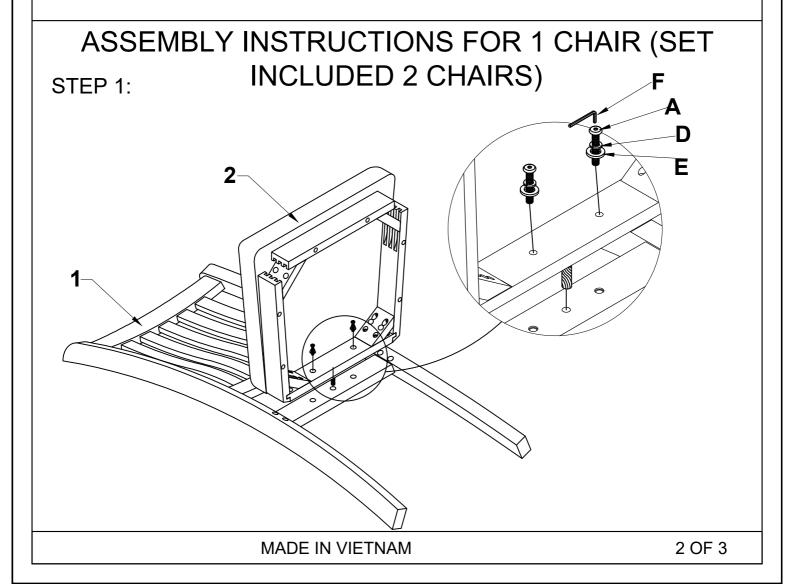

## **IMPORTANT NOTE:**

- \*\* PLACE ALL PARTS ON A CLEAN AND SMOOTH SURFACE SUCH AS A RUG OR CARPET TO AVOID THE PARTS FROM BEING SCRATCHED.
- \*\* BEFORE YOU BEGIN, KINDLY FOLLOW THE ASSEMBLY INSTRUCTIONS STEP BY STEP.
- \*\*DO NOT TIGHTEN ALL SCREWS AND BOLTS UNTIL THE CHAIR IS FULLY SET-UP.

| CARTONS ONLY ONE/ CARTONS SEULEMENT UN |             |        |       |                |                                |        |        |
|----------------------------------------|-------------|--------|-------|----------------|--------------------------------|--------|--------|
| PART LISTS                             |             |        |       | HARDWARE LISTS |                                |        |        |
| NO.                                    | DESCRIPTION | SKETCH | Q'TY  | NO.            | DESCRIPTION                    | SKETCH | Q'TY   |
| 1                                      | CHAIR BACK  |        | 2 PCS | А              | BOLT<br>Ø1/4" x 38mmL          | (1)    | 4 PCS  |
| 2                                      | SEAT        |        | 2 PCS | В              | BOLT<br>Ø1/4" x 50mmL          |        | 8 PCS  |
| 3                                      | FRONT LEG   |        | 4 PCS | С              | BOLT<br>Ø1/4" x 75mmL          | (1)    | 8 PCS  |
|                                        |             |        |       | D              | SPRING WASHER<br>Ø1/4" x 13mmL |        | 20 PCS |
|                                        |             |        |       | E              | FLAT WASHER<br>Ø1/4" x 19mmL   |        | 20 PCS |
|                                        |             |        |       | F              | ALLEN KEY                      |        | 1 PCS  |