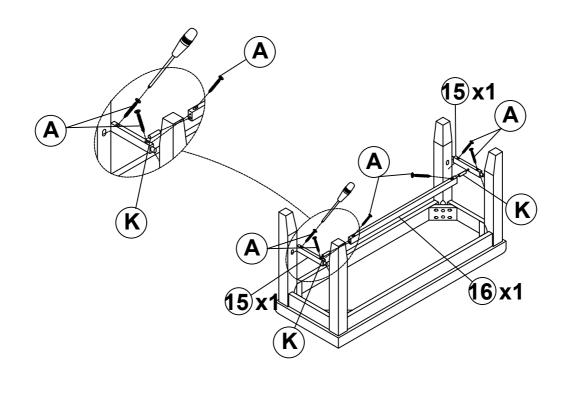

# **ASSEMBLY INSTRUCTIONS**

## **DINING BENCH**



## WF296673

## **IMPORTANT NOTE:**

- 1 PLACE ALL PARTS ON A CLEAN AND SMOOTH SURFACE SUCH AS A RUG OR CARPET TO AVOID THE PARTS FROM BEING SCRATCHED.
- (2) BEFORE YOU BEGIN, KINDLY FOLLOW THE ASSEMBLY INSTRUCTIONS STEP BY STEP.
- 3 DO NOT TIGHTEN ALL SCREWS AND BOLTS UNTIL THE BENCH IS FULLY SET-UP





# Step 1



| I | Ø5/16x60 🕅 | 8PCS | F | Ø5/16x13 | 8PCS |
|---|------------|------|---|----------|------|
| J | 4x58       | 1PC  | G | Ø5/16x19 | 8PCS |



 K
 Ø10x30
 2PCS
 A
 Ø4x38
 Ø4x38
 6PCS

# **ASSEMBLY INSTRUCTIONS** Step 3 4 OF 8

# **ASSEMBLY INSTRUCTIONS**

## **DINING CHAIR**



# WF296673

### **IMPORTANT NOTE:**

- 1 PLACE ALL PARTS ON A CLEAN AND SMOOTH SURFACE SUCH AS A RUG OR CARPET TO AVOID THE PARTS FROM BEING SCRATCHED.
- 2 BEFORE YOU BEGIN, KINDLY FOLLOW THE ASSEMBLY INSTRUCTIONS STEP BY STEP.
- 3 DO NOT TIGHTEN ALL SCREWS AND BOLTS UNTIL THE CHAIR IS FULLY SET-UP