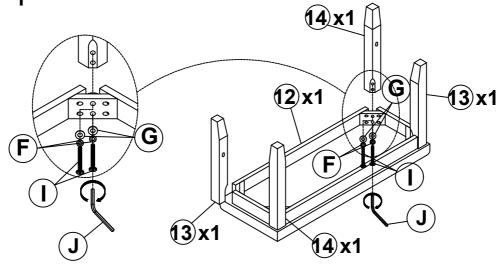

# Step 1

| I | Ø5/16x60 🕅 | 8PCS | F | Ø5/16x13 | 8PCS |
|---|------------|------|---|----------|------|
| J | 4x58       | 1PC  | G | Ø5/16x19 | 8PCS |

 K
 Ø10x30
 2PCS
 A
 Ø4x38
 Ø4x38
 6PCS