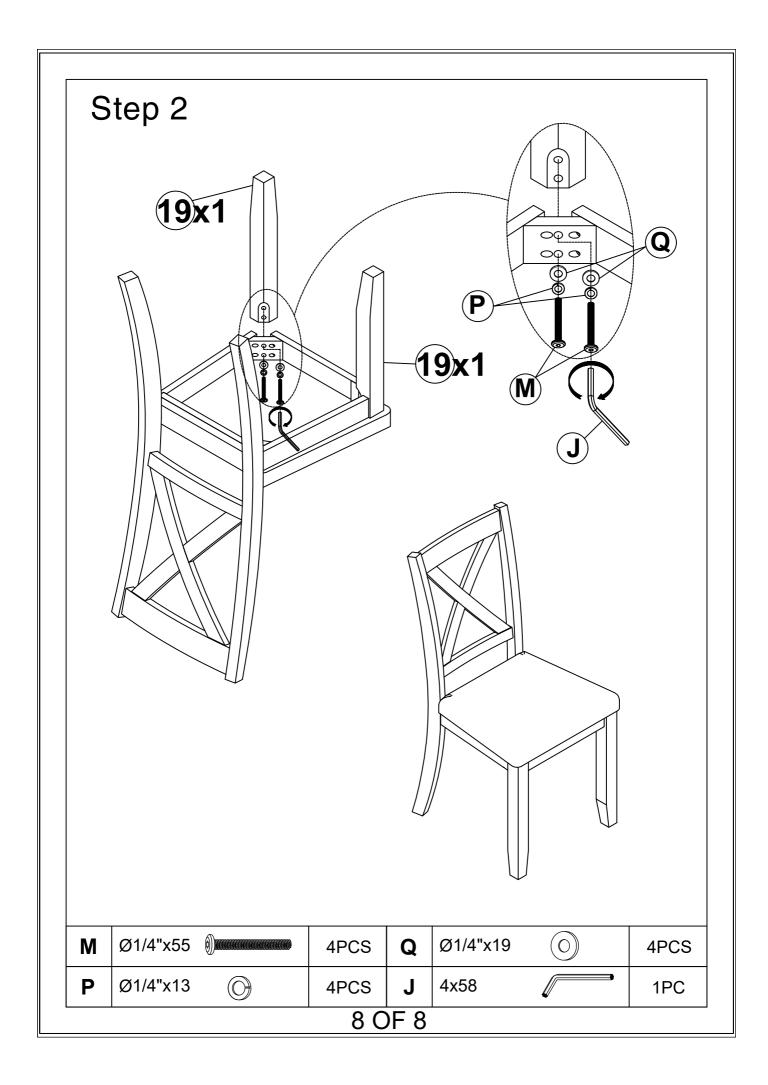

### **IMPORTANT NOTE:**

- 1 PLACE ALL PARTS ON A CLEAN AND SMOOTH SURFACE SUCH AS A RUG OR CARPET TO AVOID THE PARTS FROM BEING SCRATCHED.
- 2 BEFORE YOU BEGIN, KINDLY FOLLOW THE ASSEMBLY INSTRUCTIONS STEP BY STEP.
- 3 DO NOT TIGHTEN ALL SCREWS AND BOLTS UNTIL THE CHAIR IS FULLY SET-UP