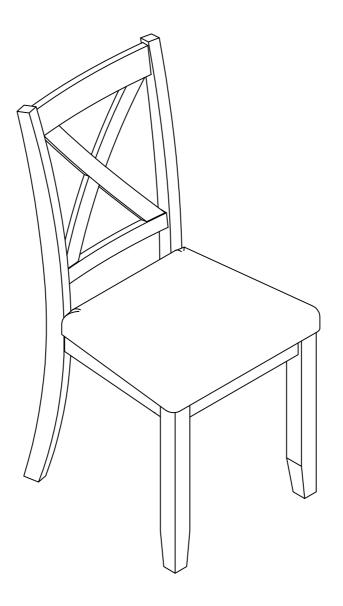

# **ASSEMBLY INSTRUCTIONS**

## **DINING BENCH**



## WF296673

## **IMPORTANT NOTE:**

- 1 PLACE ALL PARTS ON A CLEAN AND SMOOTH SURFACE SUCH AS A RUG OR CARPET TO AVOID THE PARTS FROM BEING SCRATCHED.
- (2) BEFORE YOU BEGIN, KINDLY FOLLOW THE ASSEMBLY INSTRUCTIONS STEP BY STEP.
- 3 DO NOT TIGHTEN ALL SCREWS AND BOLTS UNTIL THE BENCH IS FULLY SET-UP





# Step 1



| I | Ø5/16x60 🕅 | 8PCS | F | Ø5/16x13 | 8PCS |
|---|------------|------|---|----------|------|
| J | 4x58       | 1PC  | G | Ø5/16x19 | 8PCS |



 K
 Ø10x30
 2PCS
 A
 Ø4x38
 Ø4x38
 6PCS

# **ASSEMBLY INSTRUCTIONS** Step 3 4 OF 8

# **ASSEMBLY INSTRUCTIONS**

## **DINING CHAIR**



# WF296673

### **IMPORTANT NOTE:**

- 1 PLACE ALL PARTS ON A CLEAN AND SMOOTH SURFACE SUCH AS A RUG OR CARPET TO AVOID THE PARTS FROM BEING SCRATCHED.
- 2 BEFORE YOU BEGIN, KINDLY FOLLOW THE ASSEMBLY INSTRUCTIONS STEP BY STEP.
- 3 DO NOT TIGHTEN ALL SCREWS AND BOLTS UNTIL THE CHAIR IS FULLY SET-UP