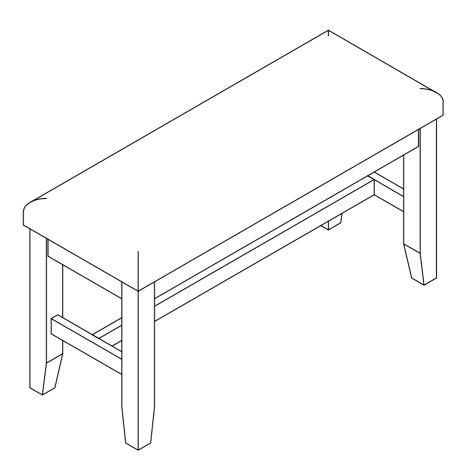

# **ASSEMBLY INSTRUCTIONS**

## **DINING BENCH**



## WF296673

## **IMPORTANT NOTE:**

- 1 PLACE ALL PARTS ON A CLEAN AND SMOOTH SURFACE SUCH AS A RUG OR CARPET TO AVOID THE PARTS FROM BEING SCRATCHED.
- (2) BEFORE YOU BEGIN, KINDLY FOLLOW THE ASSEMBLY INSTRUCTIONS STEP BY STEP.
- 3 DO NOT TIGHTEN ALL SCREWS AND BOLTS UNTIL THE BENCH IS FULLY SET-UP





# Step 1



| I | Ø5/16x60 🕅 | 8PCS | F | Ø5/16x13 | 8PCS |
|---|------------|------|---|----------|------|
| J | 4x58       | 1PC  | G | Ø5/16x19 | 8PCS |



 K
 Ø10x30
 2PCS
 A
 Ø4x38
 Ø4x38
 6PCS

# **ASSEMBLY INSTRUCTIONS** Step 3 4 OF 8

# **ASSEMBLY INSTRUCTIONS**

## **DINING CHAIR**



# WF296673

### **IMPORTANT NOTE:**

- 1 PLACE ALL PARTS ON A CLEAN AND SMOOTH SURFACE SUCH AS A RUG OR CARPET TO AVOID THE PARTS FROM BEING SCRATCHED.
- 2 BEFORE YOU BEGIN, KINDLY FOLLOW THE ASSE