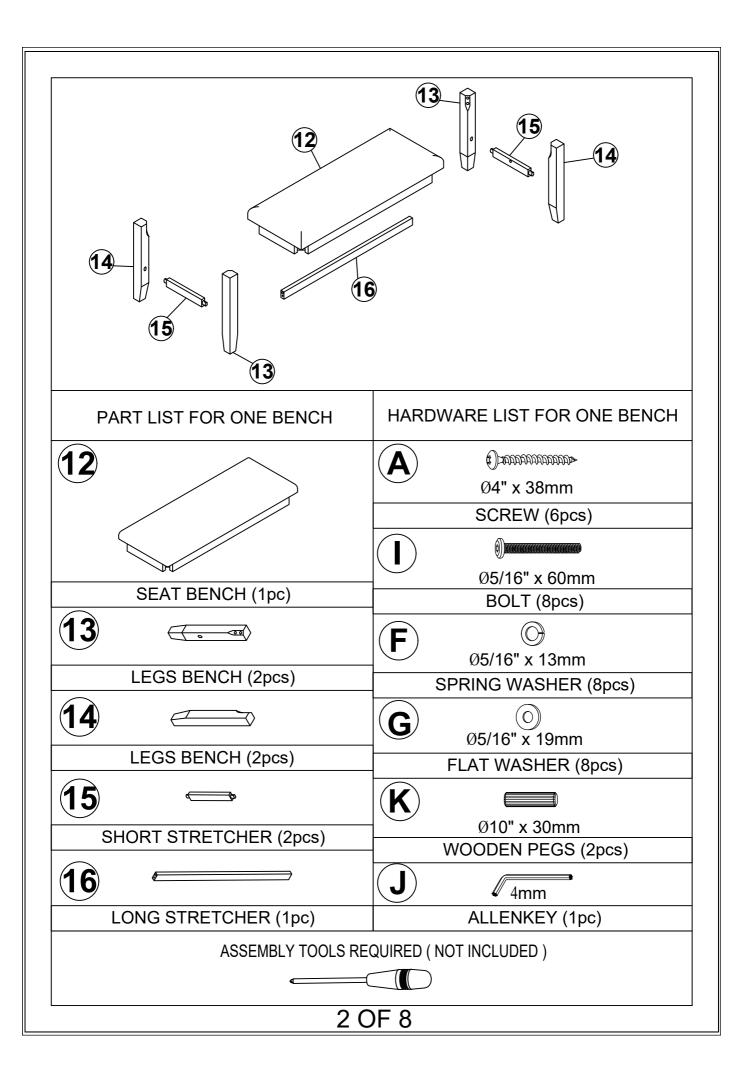

# Step 1

| I | Ø5/16x60 🕅 | 8PCS | F | Ø5/16x13 | 8PCS |
|---|------------|------|---|----------|------|
| J | 4x58       | 1PC  | G | Ø5/16x19 | 8PCS |

 K
 Ø10x30
 2PCS
 A
 Ø4x38
 Ø4x38
 6PCS