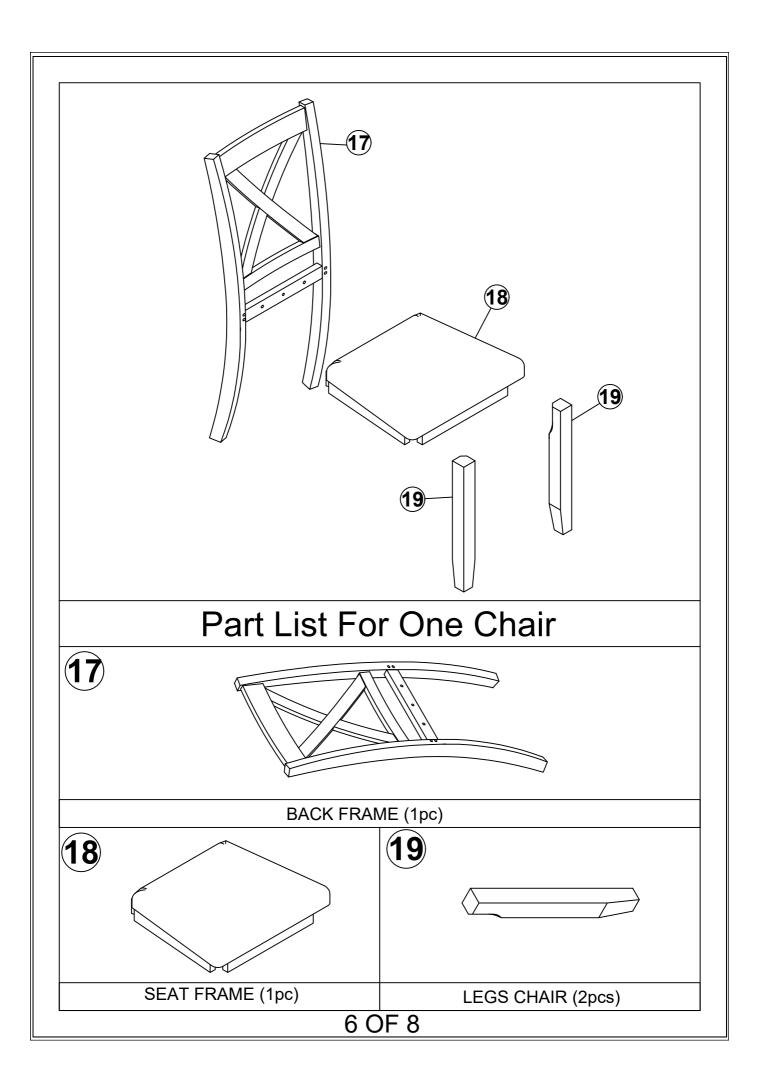

### **IMPORTANT NOTE:**

- 1 PLACE ALL PARTS ON A CLEAN AND SMOOTH SURFACE SUCH AS A RUG OR CARPET TO AVOID THE PARTS FROM BEING SCRATCHED.
- 2 BEFORE YOU BEGIN, KINDLY FOLLOW THE ASSEMBLY INSTRUCTIONS STEP BY STEP.
- 3 DO NOT TIGHTEN ALL SCREWS AND BOLTS UNTIL THE CHAIR IS FULLY SET-UP