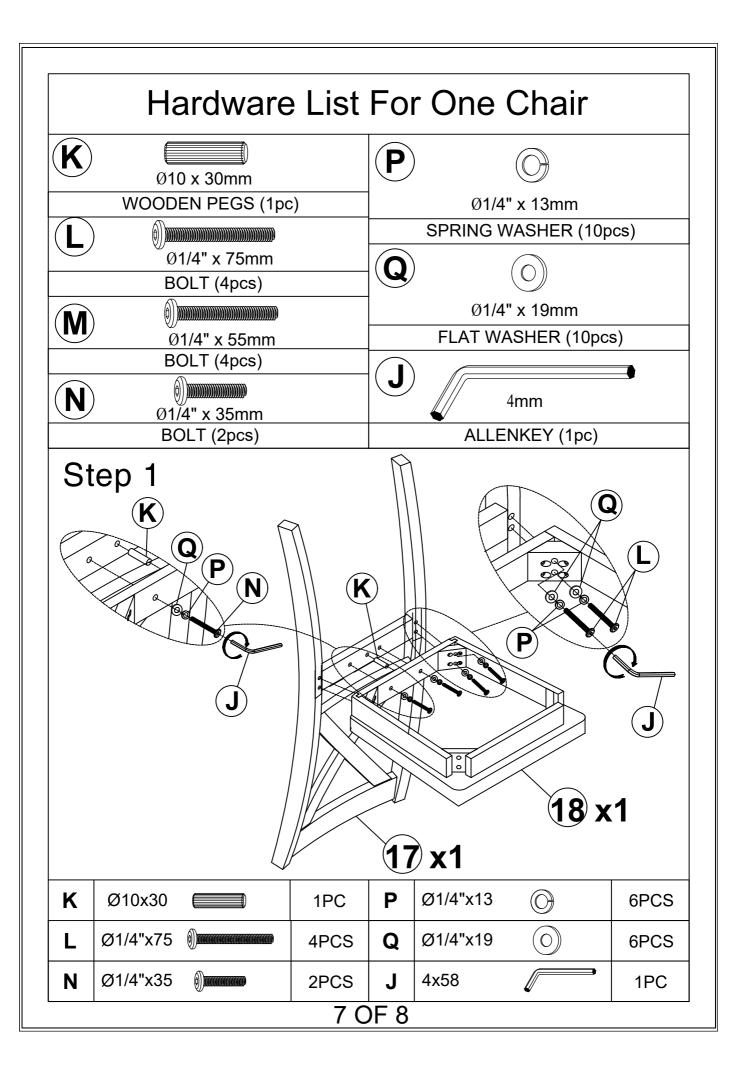

### **IMPORTANT NOTE:**

- 1 PLACE ALL PARTS ON A CLEAN AND SMOOTH SURFACE SUCH AS A RUG OR CARPET TO AVOID THE PARTS FROM BEING SCRATCHED.
- 2 BEFORE YOU BEGIN, KINDLY FOLLOW THE ASSEMBLY INSTRUCTIONS STEP BY STEP.
- 3 DO NOT TIGHTEN ALL SCREWS AND BOLTS UNTIL THE CHAIR IS FULLY SET-UP